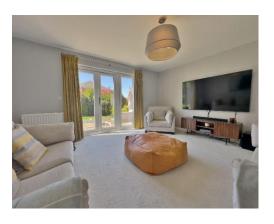

In brief you have a welcoming hallway with downstairs W.C, bay fronted sitting room and a large rear lounge with patio doors opening to the delightful rear garden. Impressive open plan living kitchen diner with contemporary fitted kitchen and utility room off. To the first floor you have a lovely nook on the landing which is perfect for a study/seating area. Master bedroom with en suite shower room, second double bedroom with en suite, two further bedrooms and a family bathroom.