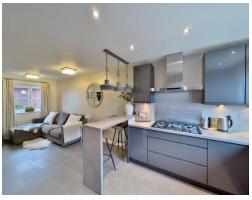

In brief you have a welcoming hallway with downstairs W.C, bay fronted sitting room and a large rear lounge with patio doors opening to the delightful rear garden. Impressive open plan living kitchen diner with contemporary fitted kitchen and utility room off. To the first floor you have a lovely nook on the landing which is perfect for a study/seating area. Master bedroom with en suite shower room, second double bedroom with en suite, two further bedrooms and a family bathroom.