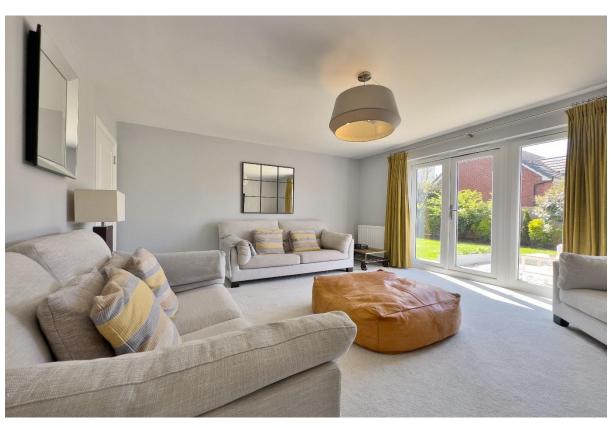

In brief you have a welcoming hallway with downstairs W.C, bay fronted sitting room and a large rear lounge with patio doors opening to the delightful rear garden. Impressive open plan living kitchen diner with contemporary fitted kitchen and utility room off. To the first floor you have a lovely nook on the landing which is perfect for a study/seating area. Master bedroom with en suite shower room, second double bedroom with en suite, two further bedrooms and a family bathroom.