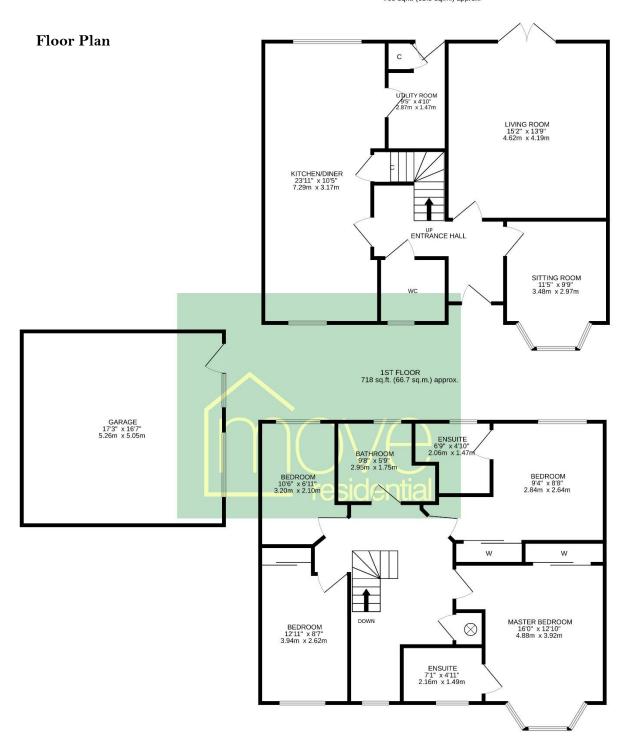

#### TOTAL FLOOR AREA: 1713 sq.ft. (159.2 sq.m.) approx.

Whilst every attempt has been made to ensure the accuracy of the floorplan contained here, measurements of doors, windows, rooms and any other items are approximate and no responsibility is taken for any error, omission or mis-statement. This plan is for illustrative purposes only and should be used as such by any prospective purchaser. The services, systems and appliances shown have not been tested and no guarantee as to their operability or efficiency can be given.

Made with Metropix ©2024