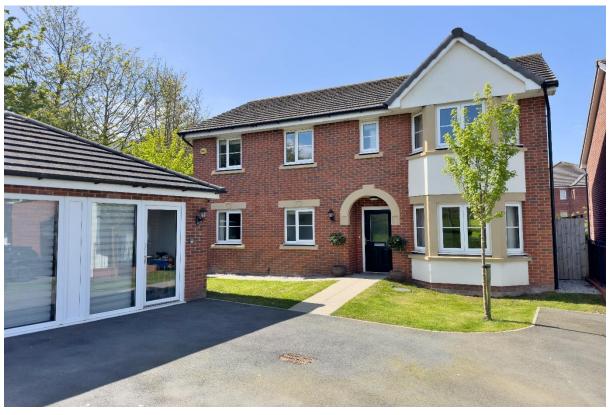

# Atholl Duncan Drive, Upton, Wirral CH49 oWD

- Modern and Attractive Four Bedroom Detached Family Residence
- Former Show Home Appointed to a High Specification Throughout
- Contemporary Open Plan Living Kitchen Diner and Utility Room
- Three Further Sizeable Bedrooms, Second En Suite and Family Bathroom
- Spanning Approximately 1713 Square Foot of Living Space
- Hallway, Downstairs W.C, Bay fronted Sitting Room and Rear Lounge
- Landing with Study Space and Master Bedroom with En Suite Shower Room
- Driveway, Detached Garage Currently Used as an Office and Lovely Gardens

## **Description**

With a delightful open front aspect, Move Residential are delighted to showcase this superb four double bedroom detached residence. A former show home this property has been constructed and appointed to the highest of standards spanning approximately 1713 square foot which must be viewed to be appreciated in full.