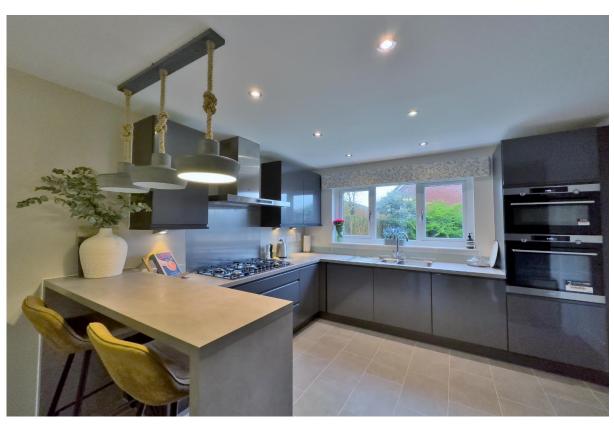

In brief you have a welcoming hallway with downstairs W.C, bay fronted sitting room and a large rear lounge with patio doors opening to the delightful rear garden. Impressive open plan living kitchen diner with contemporary fitted kitchen and utility room off. To the first floor you have a lovely nook on the landing which is perfect for a study/seating area. Master bedroom with en suite shower room, second double bedroom with en suite, two further bedrooms and a family bathroom.