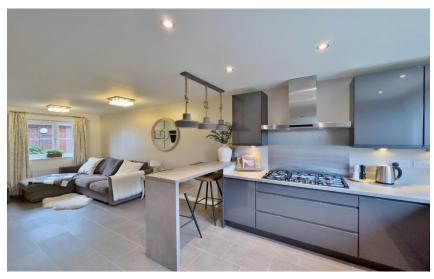

In brief you have a welcoming hallway with downstairs W.C, bay fronted sitting room and a large rear lounge with patio doors opening to the delightful rear garden. Impressive open plan living kitchen diner with contemporary fitted kitchen and utility room off. To the first floor you have a lovely nook on the landing which is perfect for a study/seating area. Master bedroom with en suite shower room, second double bedroom with en suite, two further bedrooms and a family bathroom.