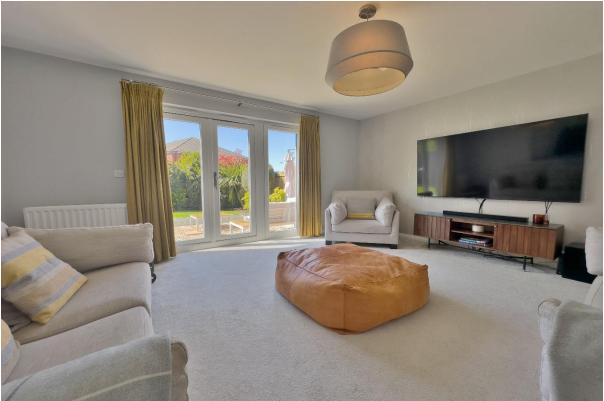

In brief you have a welcoming hallway with downstairs W.C, bay fronted sitting room and a large rear lounge with patio doors opening to the delightful rear garden. Impressive open plan living kitchen diner with contemporary fitted kitchen and utility room off. To the first floor you have a lovely nook on the landing which is perfect for a study/seating area. Master bedroom with en suite shower room, second double bedroom with en suite, two further bedrooms and a family bathroom.