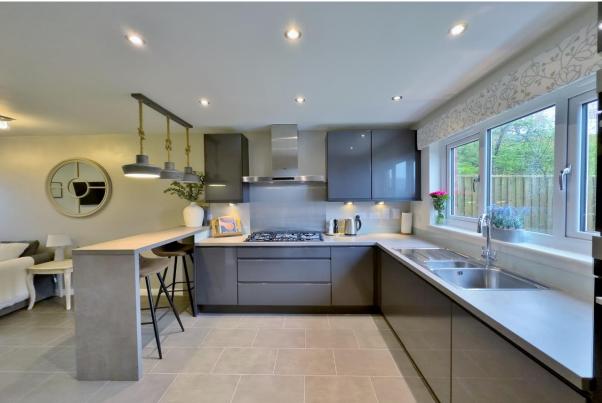

In brief you have a welcoming hallway with downstairs W.C, bay fronted sitting room and a large rear lounge with patio doors opening to the delightful rear garden. Impressive open plan living kitchen diner with contemporary fitted kitchen and utility room off. To the first floor you have a lovely nook on the landing which is perfect for a study/seating area. Master bedroom with en suite shower room, second double bedroom with en suite, two further bedrooms and a family bathroom.