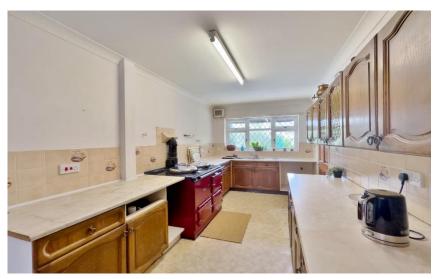

In brief you have a welcoming hallway, three sizeable reception rooms including an impressive games/snooker room. Well fitted kitchen diner, utility room, larder and W.C. To the first floor you have five generously sized bedrooms, master with built in cupboards and en suite. Bedroom two has a walk in wardrobe and dark room, bedrooms three and four also boast walk in wardrobes and you also have a family bathroom. The grounds are truly spectacular and encapsulate this home perfectly. With Sweeping lawns, mature trees, pond and patio area perfect for entertaining or relaxing all enjoying the delightful views over rolling fields. To the front of the property you have a walled boundary, front garden and ample off road parking leading to an integral double garage with workshop.