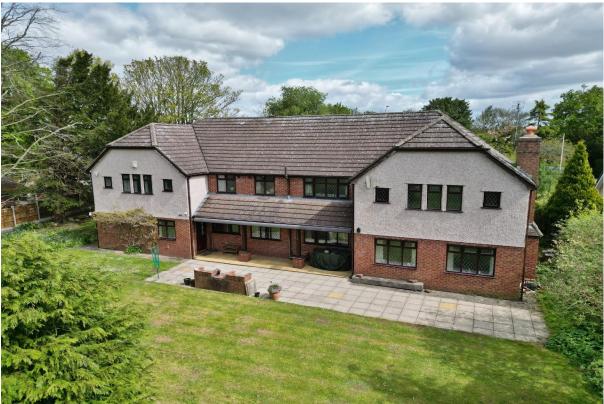

### **Description**

Imposing and substantial five bedroom detached residence nestled in a picturesque plot spanning approximately one acre of land with stunning rural views. Constructed and maintained by the same family since the late 1990's this superb home must be viewed to be appreciated in full. Offering well planned living accommodation with generous room proportions all flooded with natural light.

In brief you have a welcoming hallway, three sizeable reception rooms including an impressive games/snooker room. Well fitted kitchen diner, utility room, larder and W.C. To the first floor you have five generously sized bedrooms, master with built in cupboards and en suite. Bedroom two has a walk in wardrobe and dark room, bedrooms three and four also boast walk in wardrobes and you also have a family bathroom. The grounds are truly spectacular and encapsulate this home perfectly. With Sweeping lawns, mature trees, pond and patio area perfect for entertaining or relaxing all enjoying the delightful views over rolling fields. To the front of the property you have a walled boundary, front garden and ample off road parking leading to an integral double garage with workshop.