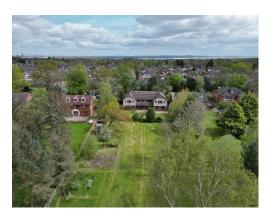

## Site Maps

In brief you have a welcoming hallway, three sizeable reception rooms including an impressive games/snooker room. Well fitted kitchen diner, utility room, larder and W.C. To the first floor you have five generously sized bedrooms, master with built in cupboards and en suite. Bedroom two has a walk in wardrobe and dark room, bedrooms three and four also boast walk in wardrobes and you also have a family bathroom. The grounds are truly spectacular and encapsulate this home perfectly. With Sweeping lawns, mature trees, pond and patio area perfect for entertaining or relaxing all enjoying the delightful views over rolling fields. To the front of the property you have a walled boundary, front garden and ample off road parking leading to an integral double garage with workshop.

Spital is a highly sought after area with local amenities and more commercial shops in the nearby Croft Retail Park. Excellent commuting links throughout Wirral, Chester, Liverpool and afar with the M53 motorway close by along with Spital train station and bus routes. This property also falls within the catchment area for highly acclaimed schools for all age groups. A closer inspection is essential to appreciate this outstanding home in full.