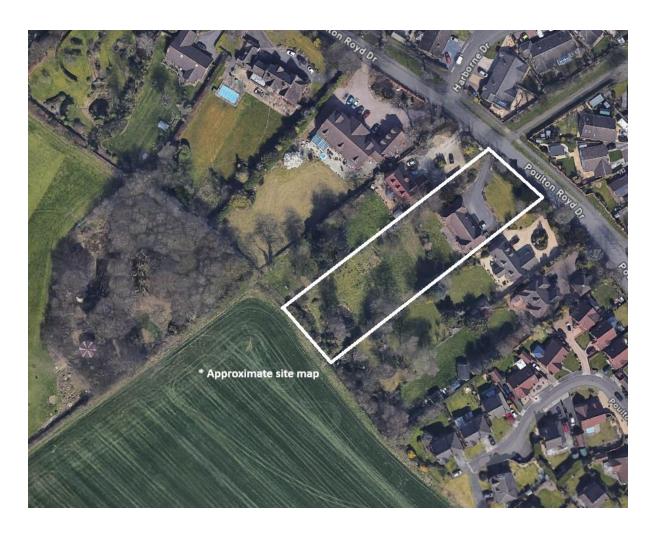

# Poulton Royd Drive, Spital, Wirral CH63 4LD

- Imposing and substantial Five Bedroom Detached Family Residence
- Enjoying a Delightful Open Rear Aspect Over Rolling Farmland
- Welcoming Hallway and Three Sizeable and Bright Reception Rooms
- Five Double Bedrooms, En Suite, Three Walk in Wardrobes and Bathroom
- Nestled in Approximately One Acre of South Facing Mature Gardens
- Spanning Approximately 4,029 Square Foot of Living Accommodation
- Large Kitchen Diner, Utility Room with Larder and Downstairs W.C
- $\bullet \hspace{15pt}$  Ample Off Road Parking, Integral Double Garage and Workshop







Guide Price £875,000















































































### GROUND FLOOR 2029 sq.ft. (188.5 sq.m.) approx.



## Site Maps





### **Description**

Imposing and substantial five bedroom detached residence nestled in a picturesque plot spanning approximately one acre of land with stunning rural views. Constructed and maintained by the same family since the late 1990's this superb home must be viewed to be appreciated in full. Offering well planned living accommodation with generous room proportions all flooded with natural light.

In brief you have a welcoming hallway, three sizeable reception rooms including an impressive games/snooker room. Well fitted kitchen diner, utility room, larder and W.C. To the first floor you have five generously sized bedrooms, master with built in cupboards and en suite. Bedroom two has a walk in wardrobe and dark room, bedrooms three and four also boast walk in wardrobes and you al