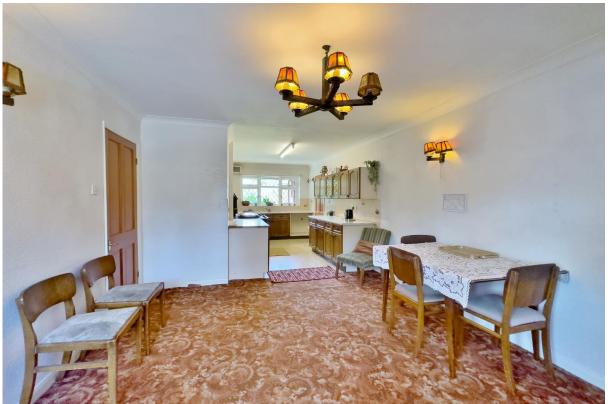

In brief you have a welcoming hallway, three sizeable reception rooms including an impressive games/snooker room. Well fitted kitchen diner, utility room, larder and W.C. To the first floor you have five generously sized bedrooms, master with built in cupboards and en suite. Bedroom two has a walk in wardrobe and dark room, bedrooms three and four also boast walk in wardrobes and you also have a family bathroom. The grounds are truly spectacular and encapsulate this home perfectly. With Sweeping lawns, mature trees, pond and patio area perfect for entertaining or relaxing all enjoying the delightful views over rolling fields. To the front of the property you have a walled boundary, front garden and ample off road parking leading to an integral double garage with workshop.