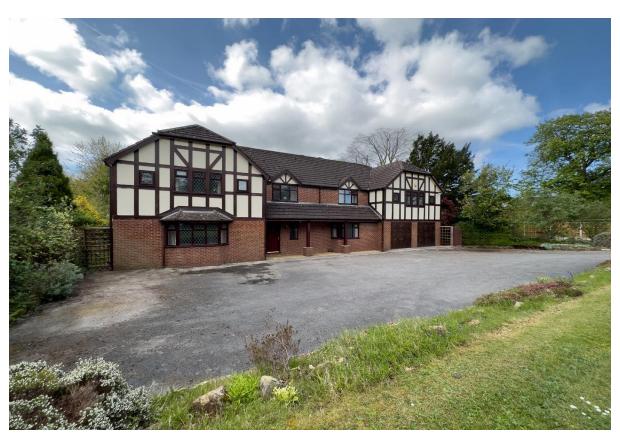

# Poulton Royd Drive, Spital, Wirral CH63 4LD

- Imposing and substantial Five Bedroom Detached Family Residence
- Enjoying a Delightful Open Rear Aspect Over Rolling Farmland
- Welcoming Hallway and Three Sizeable and Bright Reception Rooms
- Five Double Bedrooms, En Suite, Three Walk in Wardrobes and Bathroom
- Nestled in Approximately One Acre of South Facing Mature Gardens
- Spanning Approximately 4,029 Square Foot of Living Accommodation
- Large Kitchen Diner, Utility Room with Larder and Downstairs W.C
- $\bullet \hspace{15pt}$  Ample Off Road Parking, Integral Double Garage and Workshop

### **Description**

Imposing and substantial five bedroom detached residence nestled in a picturesque plot spanning approximately one acre of land with stunning rural views. Constructed and maintained by the same family since the late 1990's this superb home must be viewed to be appreciated in full. Offering well planned living accommodation with generous room proportions all flooded with natural light.