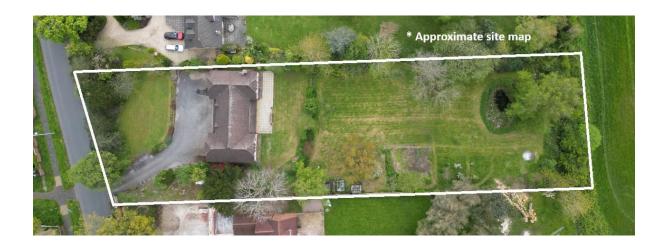

# Poulton Royd Drive, Spital, Wirral CH63 4LD

- Imposing and substantial Five Bedroom Detached Family Residence
- Enjoying a Delightful Open Rear Aspect Over Rolling Farmland
- Welcoming Hallway and Three Sizeable and Bright Reception Rooms
- Five Double Bedrooms, En Suite, Three Walk in Wardrobes and Bathroom
- Nestled in Approximately One Acre of South Facing Mature Gardens
- Spanning Approximately 4,029 Square Foot of Living Accommodation
- Large Kitchen Diner, Utility Room with Larder and Downstairs W.C
- $\bullet \hspace{15pt}$  Ample Off Road Parking, Integral Double Garage and Workshop







Guide Price £875,000















































































### GROUND FLOOR 2029 sq.ft. (188.5 sq.m.) approx.



## Site Maps





### **Description**

Imposing and substantial five bedroom detached residence nestled in a picturesque plot spanning approximately one acre of land with stunning rural views. Constructed and maintained by the same family since the late 1990's this superb home must be viewed to be appreciated in full. Offering well planned living accommodation with generous room proportions all flooded with natural light.

In brief you have a welcoming hallway, three sizeable reception rooms including an impressive games/snooker room. Well fitted kitchen diner, utility room, larder and W.C. To the first floor you have five generously sized bedrooms, master with built in cupboards and en suite. Bedroom two has a walk in wardrobe and dark room, bedrooms three and four also boast walk in wardrobes and you