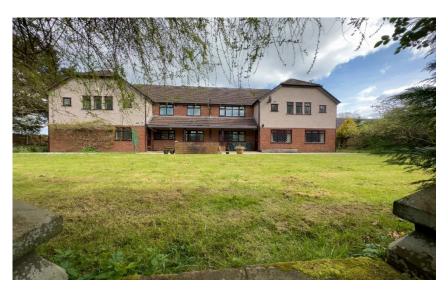

In brief you have a welcoming hallway, three sizeable reception rooms including an impressive games/snooker room. Well fitted kitchen diner, utility room, larder and W.C. To the first floor you have five generously sized bedrooms, master with built in cupboards and en suite. Bedroom two has a walk in wardrobe and dark room, bedrooms three and four also boast walk in wardrobes and you also have a family bathroom. The grounds are truly spectacular and encapsulate this home perfectly. With Sweeping lawns, mature trees, pond and patio area perfect for entertaining or relaxing all enjoying the delightful views over rolling fields. To the front of the property you have a walled boundary, front garden and ample off road parking leading to an integral double garage with workshop.