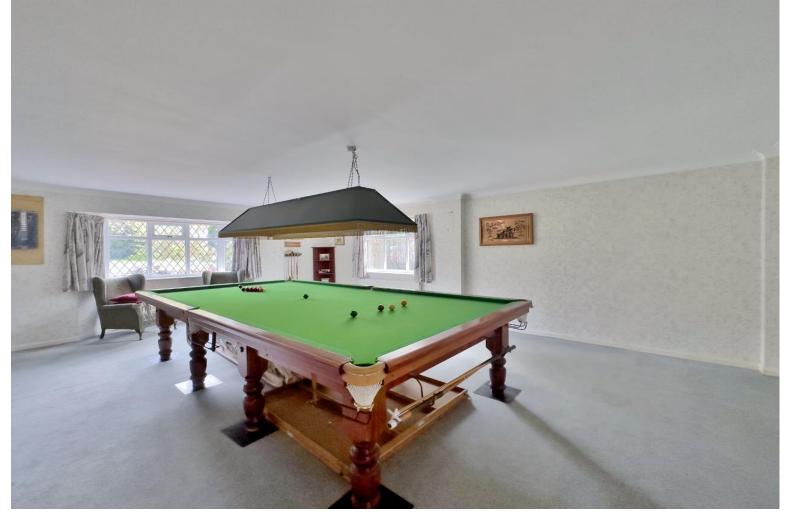

In brief you have a welcoming hallway, three sizeable reception rooms including an impressive games/snooker room. Well fitted kitchen diner, utility room, larder and W.C. To the first floor you have five generously sized bedrooms, master with built in cupboards and en suite. Bedroom two has a walk in wardrobe and dark room, bedrooms three and four also boast walk in wardrobes and you also have a family bathroom. The grounds are truly spectacular and encapsulate this home perfectly. With Sweeping lawns, mature trees, pond and patio area perfect for entertaining or relaxing all enjoying the delightful views over rolling fields. To the front of the property you have a walled boundary, front garden and ample off road parking leading to an integral double garage with workshop.