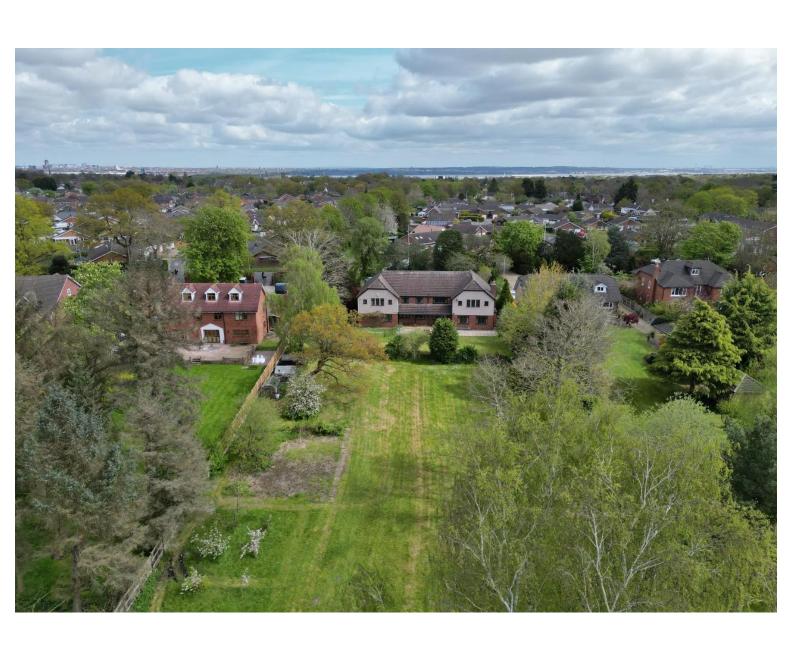

# Poulton Royd Drive, Spital, Wirral CH63 4LD

- Imposing and substantial Five Bedroom Detached Family Residence
- Enjoying a Delightful Open Rear Aspect Over Rolling Farmland
- Welcoming Hallway and Three Sizeable and Bright Reception Rooms
- Five Double Bedrooms, En Suite, Three Walk in Wardrobes and Bathroom
- Nestled in Approximately One Acre of South Facing Mature Gardens
- Spanning Approximately 4,029 Square Foot of Living Accommodation
- Large Kitchen Diner, Utility Room with Larder and Downstairs W.C
- $\bullet \hspace{15pt}$  Ample Off Road Parking, Integral Double Garage and Workshop

### **Description**

Imposing and substantial five bedroom detached residence nestled in a picturesque plot spanning approximately one acre of land with stunning rural views. Constructed and maintained by the same family since the late 1990's this superb home must be viewed to be appreciated in full. Offering well planned living accommodation with generous room proportions all flooded with natural light.

In brief you have a welcoming hallway, three sizeable reception rooms including an impressive games/snooker room. Well fitted kitchen diner, utility room, larder and W.C. To the first floor you have five generously sized bedrooms, master with built in cupboards and en suite. Bedroom two has a walk in wardrobe and dark room, bedrooms three and four also boast walk in wardrobes and you also have a family bathroom. The grounds are truly spectacular and encapsulate this home perfectly. With Sweeping lawns, mature trees, pond and patio area perfect for entertaining or relaxing all enjoying the delightful views over rolling fields. To the front of the property you have a walled boundary, front garden and ample off road parking leading to an integral double garage with workshop.