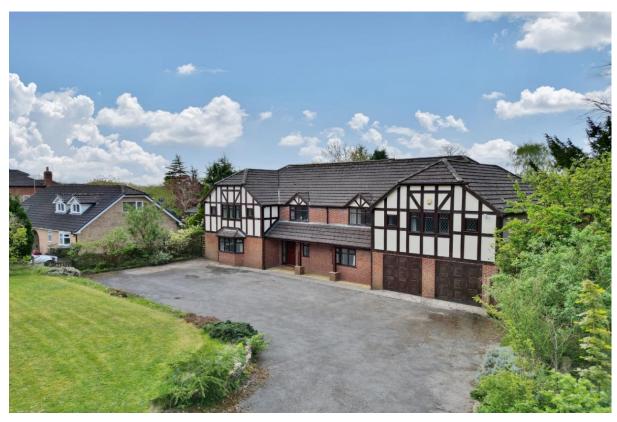

# Poulton Royd Drive, Spital, Wirral CH63 4LD

- Imposing and substantial Five Bedroom Detached Family Residence
- Enjoying a Delightful Open Rear Aspect Over Rolling Farmland
- Welcoming Hallway and Three Sizeable and Bright Reception Rooms
- Five Double Bedrooms, En Suite, Three Walk in Wardrobes and Bathroom
- Nestled in Approximately One Acre of South Facing Mature Gardens
- Spanning Approximately 4,029 Square Foot of Living Accommodation
- Large Kitchen Diner, Utility Room with Larder and Downstairs W.C
- $\bullet \hspace{15pt}$  Ample Off Road Parking, Integral Double Garage and Workshop

### **Description**

Imposing and substantial five bedroom detached residence nestled in a picturesque plot spanning approximately one acre of land with stunning rural views. Constructed and maintained by the same family since the late 1990's this superb home must be viewed to be appreciated in full. Offering well planned living accommodation with generous room proportions all flooded with natural light.

In brief you have a welcoming hallway, three sizeable reception rooms including an impressive games/snooker room. Well fitted kitchen diner, utility room, larder and W.C. To the first floor you have five generously sized bedrooms, master with built in cupboards and en suite. Bedroom two has a walk in wardrobe and dark room, bedrooms three and four also boast walk in wardrobes and you also have a family bathroom. The grounds are truly spectacular and encapsulate this home perfectly. With Sweeping lawns, mature trees, pond and patio area perfect for entertaining or relaxing all enjoying the delightful views over rolling fields. To the front of the property you have a walled boundary, front garden and ample off road parking leading to an integral double garage with workshop.