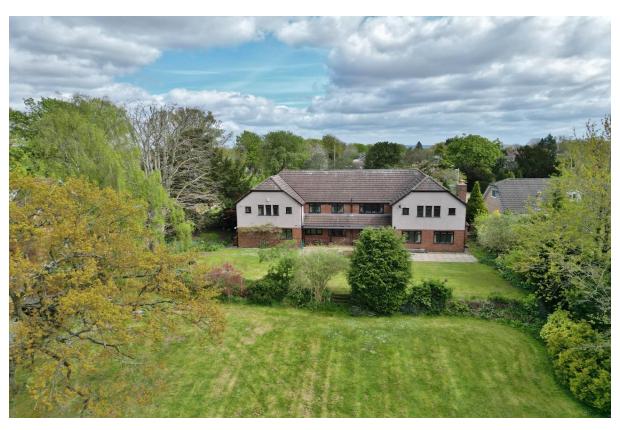

### **Description**

Imposing and substantial five bedroom detached residence nestled in a picturesque plot spanning approximately one acre of land with stunning rural views. Constructed and maintained by the same family since the late 1990's this superb home must be viewed to be appreciated in full. Offering well planned living accommodation with generous room proportions all flooded with natural light.

In brief you have a welcoming hallway, three sizeable reception rooms including an impressive games/snooker room. Well fitted kitchen diner, utility room, larder and W.C. To the first floor you have five generously sized bedrooms, master with built in cupboards and en suite. Bedroom two has a walk in wardrobe and dark room, bedrooms three and four also boast walk in wardrobes and you also have a family bathroom. The grounds are truly spectacular and encapsulate this home perfectly. With Sweeping lawns, mature trees, pond and patio area perfect for entertaining or relaxing all enjoying the delightful views over rolling fields. To the front of the property you have a walled boundary, front garden and ample off road parking leading to an integral double garage with workshop.