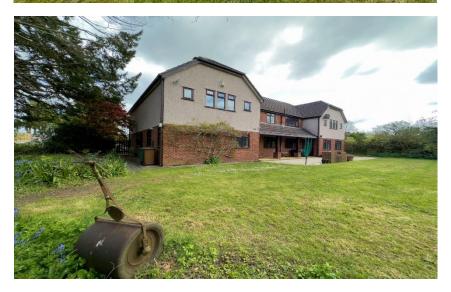

# Poulton Royd Drive, Spital, Wirral CH63 4LD

- Imposing and substantial Five Bedroom Detached Family Residence
- Enjoying a Delightful Open Rear Aspect Over Rolling Farmland
- Welcoming Hallway and Three Sizeable and Bright Reception Rooms
- Five Double Bedrooms, En Suite, Three Walk in Wardrobes and Bathroom
- Nestled in Approximately One Acre of South Facing Mature Gardens
- Spanning Approximately 4,029 Square Foot of Living Accommodation
- Large Kitchen Diner, Utility Room with Larder and Downstairs W.C
- $\bullet \hspace{15pt}$  Ample Off Road Parking, Integral Double Garage and Workshop

### **Description**

Imposing and substantial five bedroom detached residence nestled in a picturesque plot spanning approximately one acre of land with stunning rural views. Constructed and maintained by the same family since the late 1990's this superb home must be viewed to be appreciated in full. Offering well planned living accommodation with generous room proportions all flooded with natural light.

In brief you have a welcoming hallway, three sizeable reception rooms including an impressive games/snooker room. Well fitted kitchen diner, utility room, larder and W.C. To the first floor you have five generously sized bedrooms, master with built in cupboards and en suite. Bedroom two has a walk in wardrobe and dark room, bedrooms three and four also boast walk in wardrobes and you also have a family bathroom. The grounds are truly spectacular and encapsulate this home perfectly. With Sweeping lawns, mature trees, pond and patio area perfect for entertaining or relaxing all enjoying the delightful views over rolling fields. To the front of the property you have a walled boundary, front garden and ample off road parking leading to an integral double garage with workshop.