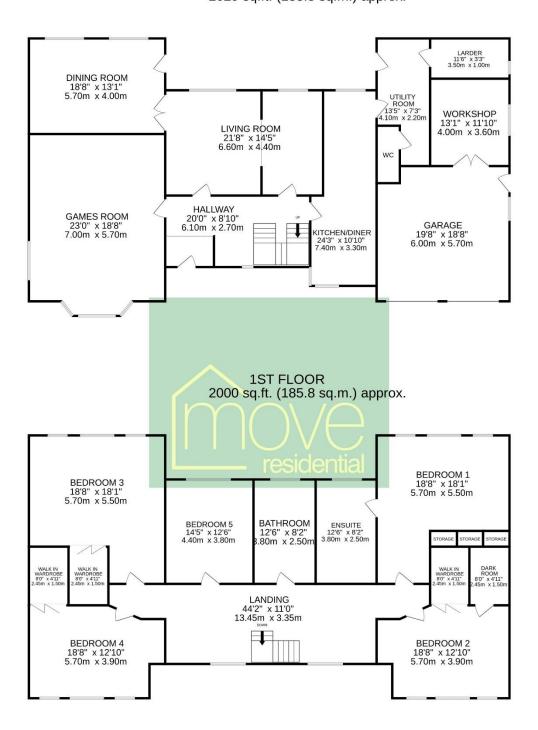

### GROUND FLOOR 2029 sq.ft. (188.5 sq.m.) approx.

In brief you have a welcoming hallway, three sizeable reception rooms including an impressive games/snooker room. Well fitted kitchen diner, utility room, larder and W.C. To the first floor you have five generously sized bedrooms, master with built in cupboards and en suite. Bedroom two has a walk in wardrobe and dark room, bedrooms three and four also boast walk in wardrobes and you also have a family bathroom. The grounds are truly spectacular and encapsulate this home perfectly. With Sweeping lawns, mature trees, pond and patio area perfect for entertaining or relaxing all enjoying the delightful views over rolling fields. To the front of the property you have a walled boundary, front garden and ample off road parking leading to an integral double garage with workshop.