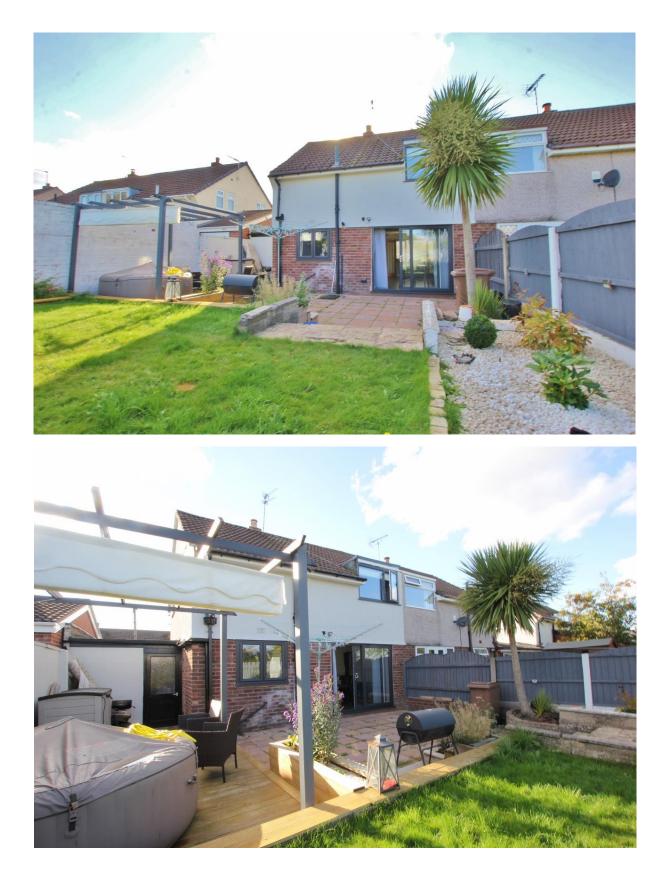

## Description

Impressive three bedroom semi detached property situated in the popular residential area of Eastham. Immaculately presented and updated to a high standard throughout this spacious accommodation briefly comprises a hallway, spacious lounge opening to a bespoke kitchen diner comprising a comprehensive range of wall and base units with contrasting work tops, central island and an array of appliances. To the first floor you have two double bedrooms, third bedroom and a contemporary four piece family bathroom. Further benefiting from ample off road parking, integral single garage, double glazing and gas central heating throughout. Completing this home perfectly is the generous rear garden, beautifully enclosed with patio and lawned areas all enjoying a delightful open aspect. Situated within easy reach of amenities, transport links and excellent schools for all age groups. A closer inspection is essential to appreciate this home in full.