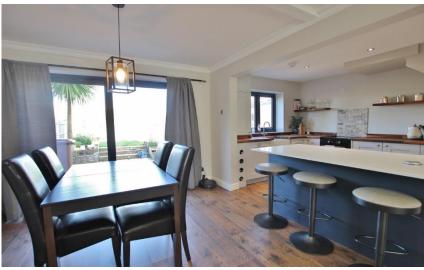

## Description

Impressive three bedroom semi detached property situated in the popular residential area of Eastham. Immaculately presented and updated to a high standard throughout this spacious accommodation briefly comprises a hallway, spacious lounge opening to a bespoke kitchen diner comprising a comprehensive range of wall and base units with contrasting work tops, central island and an array of appliances. To the first floor you have two double bedrooms, third bedroom and a contemporary four piece family bathroom. Further benefiting from ample off road parking, integral single garage, double glazing and gas central heating throughout. Completing this home perfectly is the generous rear garden, beautifully enclosed with patio and lawned areas all enjoying a delightful open aspect. Situated within easy reach of amenities, transport links and excellent schools for all age groups. A closer inspection is essential to appreciate this home in full.

## Hallway -

Lounge -21' 5" x 11' 2" (6.52m x 3.40m)

**Kitchen -**13' 1" x 8' 2" (4.0m x 2.5m)

First Floor -

**Bedroom One -** 11' 4" x 11' 2" (3.45m x 3.40m)

**Bedroom Two -** 9' 9" x 11' 3" (2.97m x 3.43m)