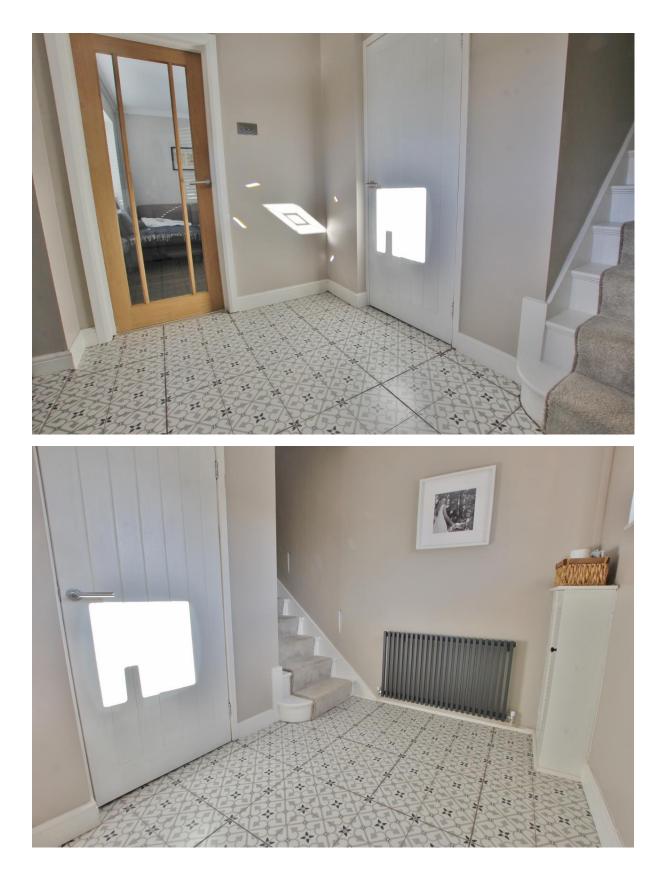

## Hallway -

Lounge -21' 5" x 11' 2" (6.52m x 3.40m)

**Kitchen -**13' 1" x 8' 2" (4.0m x 2.5m)

First Floor -

**Bedroom One -** 11' 4" x 11' 2" (3.45m x 3.40m)

**Bedroom Two -** 9' 9" x 11' 3" (2.97m x 3.43m)