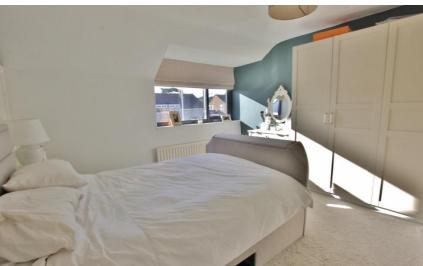

## Hallway -

Lounge -21' 5" x 11' 2" (6.52m x 3.40m)

**Kitchen -**13' 1" x 8' 2" (4.0m x 2.5m)

First Floor -

**Bedroom One -** 11' 4" x 11' 2" (3.45m x 3.40m)

**Bedroom Two -** 9' 9" x 11' 3" (2.97m x 3.43m)

Bedroom Three - 8' 6" x 8' 5" (2.59m x 2.56m)

Bathroom -