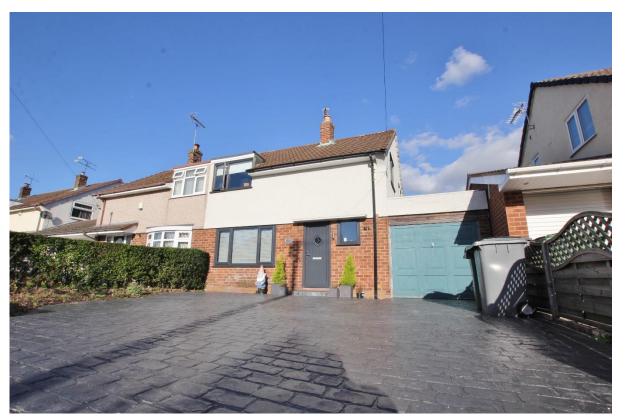

## Hillary Road, Eastham, Wirral CH62 8AN

- Impressive three Bedroom Semi Detached Property
- Immaculately Presented and Updated Living Accommodation
- Two Double Bedrooms, Third Bedroom and Four Piece Bathroom
- Beautifully Manicured Rear Garden with Patio and Lawned Areas
- Situated in the Sought After Residential Area of Eastham
- Hallway, Spacious Lounge Open to a Bespoke Kitchen Diner
- Boasting Ample Off Road Parking and an Integral Single Garage
- Close to Amenities, Transport Links and Excellent Schools for All Ages

## Description

Impressive three bedroom semi detached property situated in the popular residential area of Eastham. Immaculately presented and updated to a high standard throughout this spacious accommodation briefly comprises a hallway, spacious lounge opening to a bespoke kitchen diner comprising a comprehensive range of wall and base units with contrasting work tops, central island and an array of appliances. To the first floor you have two double bedrooms, third bedroom and a contemporary four piece family bathroom. Further benefiting from ample off road parking, integral single garage, double glazing and gas central heating throughout. Completing this home perfectly is the generous rear garden, beautifully enclosed with patio and lawned areas all enjoying a delightful open aspect. Situated within easy reach of amenities, transport links and excellent schools for all age groups. A closer inspection is essential to appreciate this home in full.