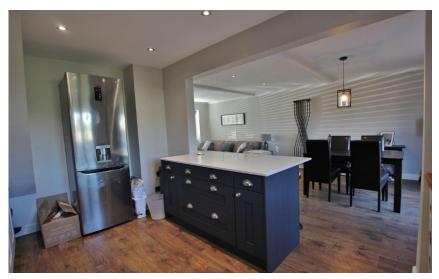

## Description

Impressive three bedroom semi detached property situated in the popular residential area of Eastham. Immaculately presented and updated to a high standard throughout this spacious accommodation briefly comprises a hallway, spacious lounge opening to a bespoke kitchen diner comprising a comprehensive range of wall and base units with contrasting work tops, central island and an array of appliances. To the first floor you have two double bedrooms, third bedroom and a contemporary four piece family bathroom. Further benefiting from ample off road parking, integral single garage, double glazing and gas central heating throughout. Completing this home perfectly is the generous rear garden, beautifully enclosed with patio and lawned areas all enjoying a delightful open aspect. Situated within easy reach of amenities, transport links and excellent schools for all age groups. A closer inspection is essential to appreciate this home in full.

## Hallway -

Lounge -21' 5" x 11' 2" (6.52m x 3.40m)

**Kitchen -**13' 1" x 8' 2" (4.0m x 2.5m)

First Floor -

**Bedroom One -** 11' 4" x 11' 2" (3.45m x 3.40m)

**Bedroom Two -** 9' 9" x 11' 3" (2.97m x 3.43m)