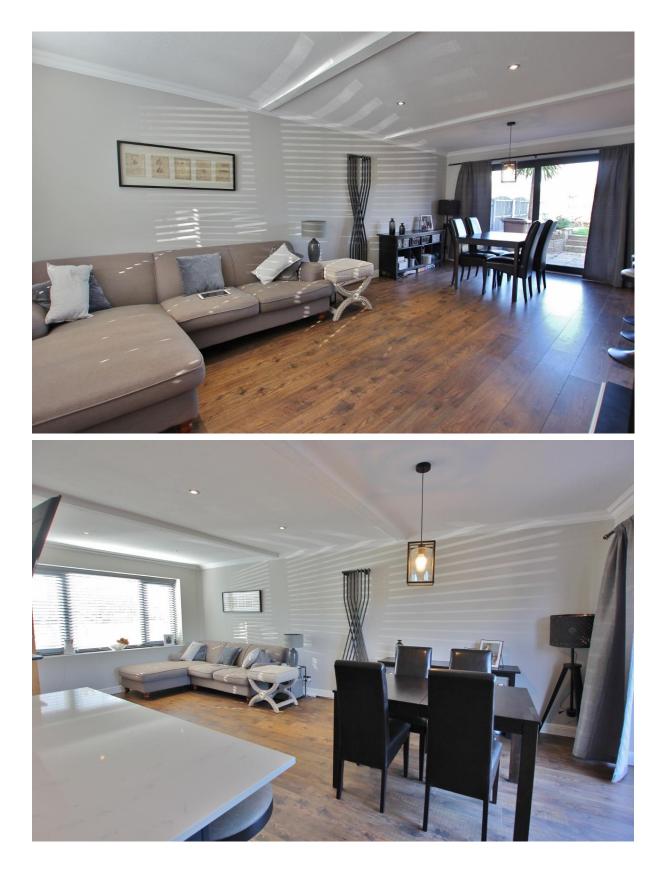

## Hallway -

Lounge -21' 5" x 11' 2" (6.52m x 3.40m)

**Kitchen -**13' 1" x 8' 2" (4.0m x 2.5m)

First Floor -

**Bedroom One -** 11' 4" x 11' 2" (3.45m x 3.40m)

**Bedroom Two -** 9' 9" x 11' 3" (2.97m x 3.43m)