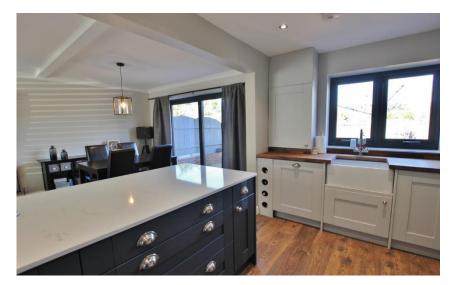

## Description

Impressive three bedroom semi detached property situated in the popular residential area of Eastham. Immaculately presented and updated to a high standard throughout this spacious accommodation briefly comprises a hallway, spacious lounge opening to a bespoke kitchen diner comprising a comprehensive range of wall and base units with contrasting work tops, central island and an array of appliances. To the first floor you have two double bedrooms, third bedroom and a contemporary four piece family bathroom. Further benefiting from ample off road parking, integral single garage, double glazing and gas central heating throughout. Completing this home perfectly is the generous rear garden, beautifully enclosed with patio and lawned areas all enjoying a delightful open aspect. Situated within easy reach of amenities, transport links and excellent schools for all age groups. A closer inspection is essential to appreciate this home in full.

## Hallway -

Lounge -21' 5" x 11' 2" (6.52m x 3.40m)

**Kitchen -**13' 1" x 8' 2" (4.0m x 2.5m)

First Floor -

**Bedroom One -** 11' 4" x 11' 2" (3.45m x 3.40m)

**Bedroom Two -** 9' 9" x 11' 3" (2.97m x 3.43m)