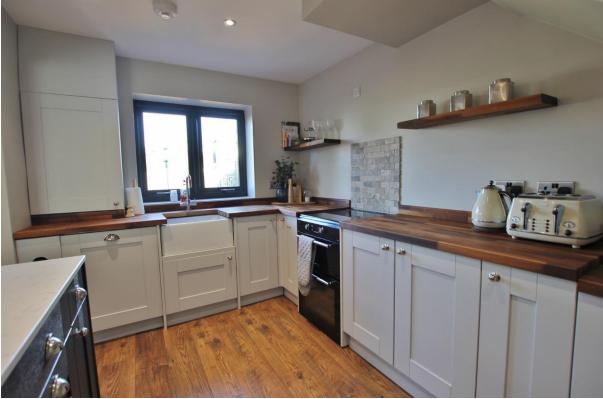

## Description

Impressive three bedroom semi detached property situated in the popular residential area of Eastham. Immaculately presented and updated to a high standard throughout this spacious accommodation briefly comprises a hallway, spacious lounge opening to a bespoke kitchen diner comprising a comprehensive range of wall and base units with contrasting work tops, central island and an array of appliances. To the first floor you have two double bedrooms, third bedroom and a contemporary four piece family bathroom. Further benefiting from ample off road parking, integral single garage, double glazing and gas central heating throughout. Completing this home perfectly is the generous rear garden, beautifully enclosed with patio and lawned areas all enjoying a delightful open aspect. Situated within easy reach of amenities, transport links and excellent schools for all age groups. A closer inspection is essential to appreciate this home in full.

## Hallway -

Lounge -21' 5" x 11' 2" (6.52m x 3.40m)

**Kitchen -**13' 1" x 8' 2" (4.0m x 2.5m)

First Floor -

**Bedroom One -** 11' 4" x 11' 2" (3.45m x 3.40m)

**Bedroom Two -** 9' 9" x 11' 3" (2.97m x 3.43m)