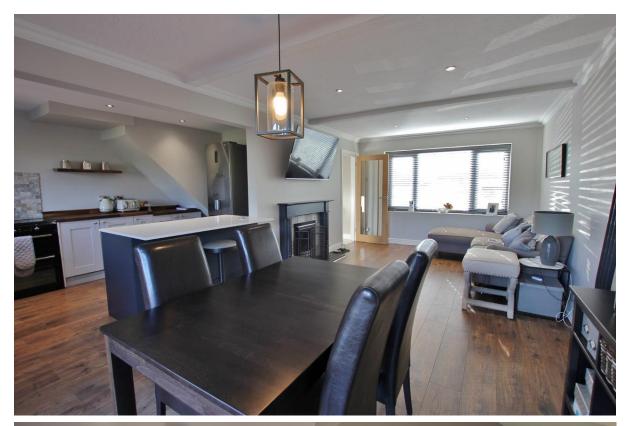

## Description

Impressive three bedroom semi detached property situated in the popular residential area of Eastham. Immaculately presented and updated to a high standard throughout this spacious accommodation briefly comprises a hallway, spacious lounge opening to a bespoke kitchen diner comprising a comprehensive range of wall and base units with contrasting work tops, central island and an array of appliances. To the first floor you have two double bedrooms, third bedroom and a contemporary four piece family bathroom. Further benefiting from ample off road parking, integral single garage, double glazing and gas central heating throughout. Completing this home perfectly is the generous rear garden, beautifully enclosed with patio and lawned areas all enjoying a delightful open aspect. Situated within easy reach of amenities, transport links and excellent schools for all age groups. A closer inspection is essential to appreciate this home in full.

## Hallway -

Lounge -21' 5" x 11' 2" (6.52m x 3.40m)

**Kitchen -**13' 1" x 8' 2" (4.0m x 2.5m)

First Floor -

**Bedroom One -** 11' 4" x 11' 2" (3.45m x 3.40m)

**Bedroom Two -** 9' 9" x 11' 3" (2.97m x 3.43m)