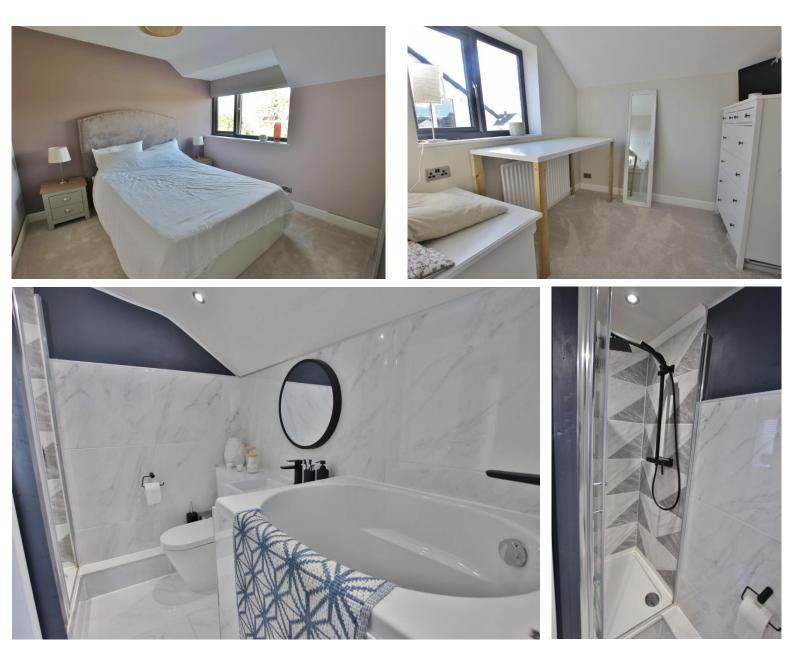

## Hallway -

Lounge -21' 5" x 11' 2" (6.52m x 3.40m)

**Kitchen -**13' 1" x 8' 2" (4.0m x 2.5m)

First Floor -

**Bedroom One -** 11' 4" x 11' 2" (3.45m x 3.40m)

**Bedroom Two -** 9' 9" x 11' 3" (2.97m x 3.43m)

Bedroom Three - 8' 6" x 8' 5" (2.59m x 2.56m)

Bathroom -