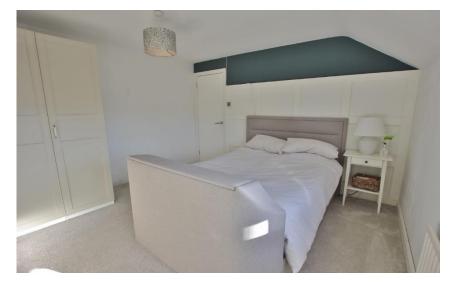

## Hallway -

Lounge -21' 5" x 11' 2" (6.52m x 3.40m)

**Kitchen -**13' 1" x 8' 2" (4.0m x 2.5m)

First Floor -

**Bedroom One -** 11' 4" x 11' 2" (3.45m x 3.40m)

**Bedroom Two -** 9' 9" x 11' 3" (2.97m x 3.43m)

Bedroom Three - 8' 6" x 8' 5" (2.59m x 2.56m)

Bathroom -