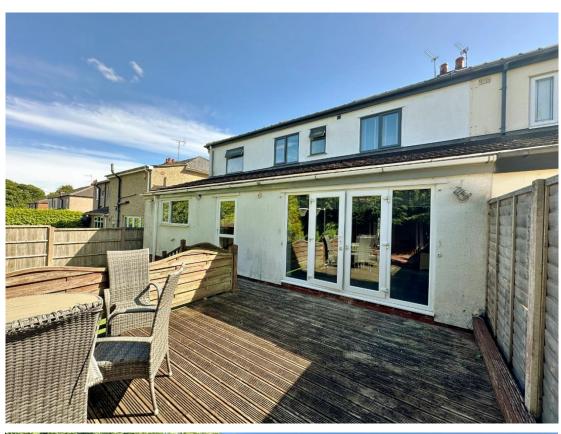

The outdoor space is equally impressive, featuring a low-maintenance rear garden complete with astro turf, a bar area, and a stylish decking area with a sunken hot tub, perfect for entertaining or unwinding. Located in a sought after area, this property is ideally situated close to well regarded local schools, making it a prime choice for families with children. Residents will also benefit from the convenience of nearby amenities and the abundance of green spaces in the vicinity, offering excellent opportunities for outdoor recreation and peaceful relaxation. This home truly caters to both lifestyle and location.