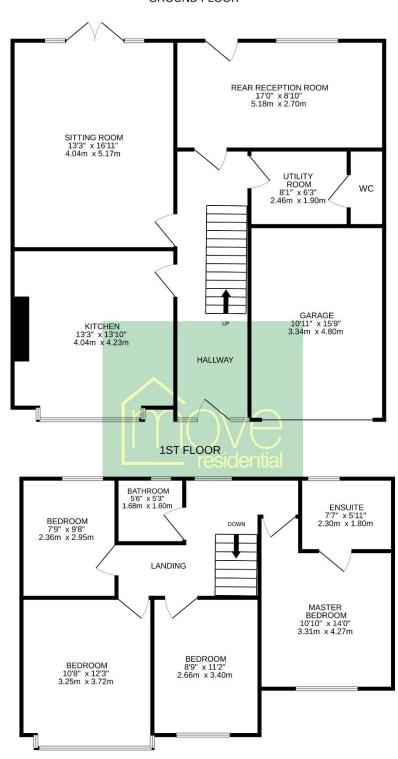

## Floor Plan

TOTAL FLOOR AREA: 1520 sq.ft. (141.2 sq.m.) approx.

Whilst every attempt has been made to ensure the accuracy of the floorplan contained here, measurements of doors, windows, rooms and any other items are approximate and no responsibility is taken for any error, omission or mis-statement. This plan is for illustrative purposes only and should be used as such by any prospective purchaser. The services, systems and appliances shown have not been tested and no guarantee as to their operability or efficiency can be given.

Made with Metropix ©2025

## **Description**

This extended and improved four-bedroom semi-detached family residence offers a rare combination of space, style, and functionality. Spanning over 1500 square feet of magnificent family living space, the property boasts well-proportioned and versatile rooms arranged over two floors, ideal for modern family life. T

he thoughtfully designed layout includes multiple reception areas, a spacious kitchen, utility room, and a convenient ground floor WC, ensuring comfort and practicality for everyday living. Upstairs, four generously sized bedrooms offer ample accommodation for a growing family, including a master bedroom with an en-suite, and a family bathroom servicing the remaining bedrooms.