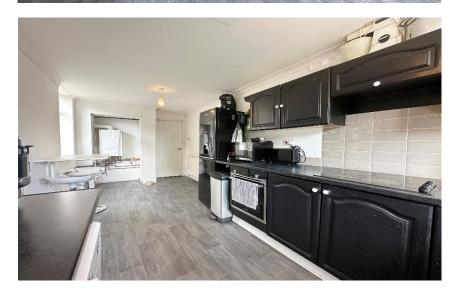

The house has been improved by the current owners to a superb standard and is ready to move into, with no immediate work required. However, for those looking to add further value or space, architectural drawings for a rear extension to create an open-plan kitchen/diner are already completed and can be viewed upon request. The ground floor includes an entrance hallway, bay fronted lounge with a feature fireplace, and a rear dining room with direct access to the garden. There is also a well fitted kitchen and a convenient ground floor W.C. Upstairs, the first floor offers two double bedrooms, third single bedroom, and a luxury four piece bathroom with a bath, walk-in shower, along with an additional separate W.C. A staircase leads to a versatile loft room, ideal for storage, a study, or additional living space.