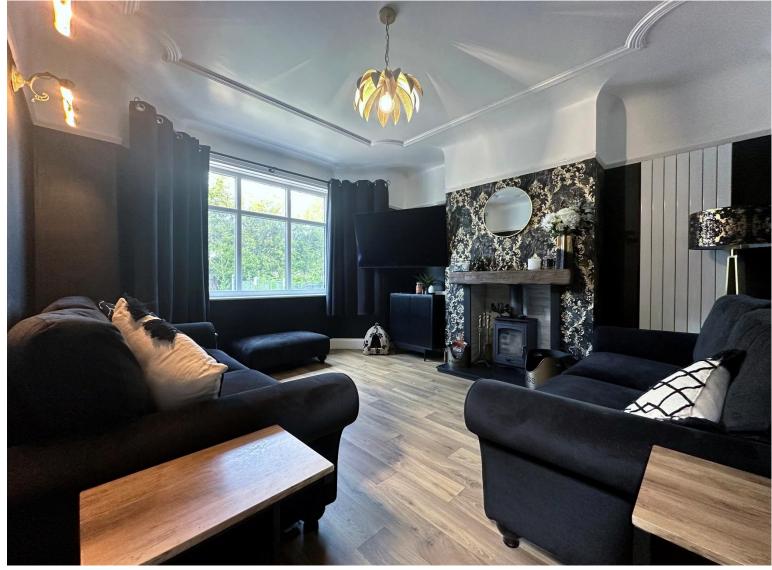

The house has been improved by the current owners to a superb standard and is ready to move into, with no immediate work required. However, for those looking to add further value or space, architectural drawings for a rear extension to create an open-plan kitchen/diner are already completed and can be viewed upon request. The ground floor includes an entrance hallway, bay fronted lounge with a feature fireplace, and a rear dining room with direct access to the garden. There is also a well fitted kitchen and a convenient ground floor W.C. Upstairs, the first floor offers two double bedrooms, third single bedroom, and a luxury four piece bathroom with a bath, walk-in shower, along with an additional separate W.C. A staircase leads to a versatile loft room, ideal for storage, a study, or additional living space.