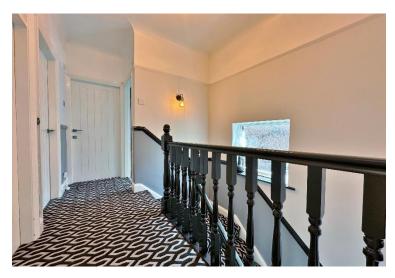

The house has been improved by the current owners to a superb standard and is ready to move into, with no immediate work required. However, for those looking to add further value or space, architectural drawings for a rear extension to create an open-plan kitchen/diner are already completed and can be viewed upon request. The ground floor includes an entrance hallway, bay fronted lounge with a feature fireplace, and a rear dining room with direct access to the garden. There is also a well fitted kitchen and a convenient ground floor W.C. Upstairs, the first floor offers two double bedrooms, third single bedroom, and a luxury four piece bathroom with a bath, walk-in shower, along with an additional separate W.C. A staircase leads to a versatile loft room, ideal for storage, a study, or additional living space.