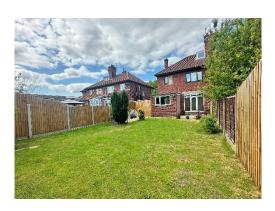

Outside, the property features a private south facing rear garden and a large driveway providing off road parking for multiple vehicles. This is a solid, practical home in a well-connected location with potential for further development. Closer inspection is strongly recommended.