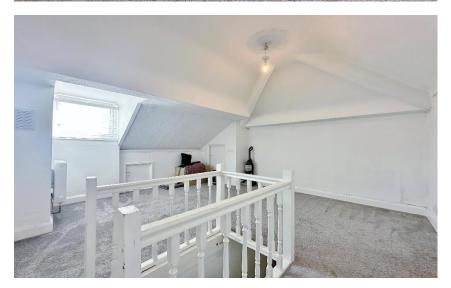

The house has been improved by the current owners to a superb standard and is ready to move into, with no immediate work required. However, for those looking to add further value or space, architectural drawings for a rear extension to create an open-plan kitchen/diner are already completed and can be viewed upon request. The ground floor includes an entrance hallway, bay fronted lounge with a feature fireplace, and a rear dining room with direct access to the garden. There is also a well fitted kitchen and a convenient ground floor W.C. Upstairs, the first floor offers two double bedrooms, third single bedroom, and a luxury four piece bathroom with a bath, walk-in shower, along with an additional separate W.C. A staircase leads to a versatile loft room, ideal for storage, a study, or additional living space.