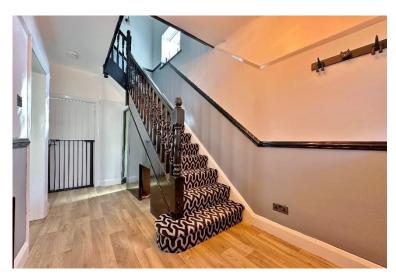

The house has been improved by the current owners to a superb standard and is ready to move into, with no immediate work required. However, for those looking to add further value or space, architectural drawings for a rear extension to create an open-plan kitchen/diner are already completed and can be viewed upon request. The ground floor includes an entrance hallway, bay fronted lounge with a feature fireplace, and a rear dining room with direct access to the garden. There is also a well fitted kitchen and a convenient ground floor W.C. Upstairs, the first floor offers two double bedrooms, third single bedroom, and a luxury four piece bathroom with a bath, walk-in shower, along with an additional separate W.C. A staircase leads to a versatile loft room, ideal for storage, a study, or additional living space.