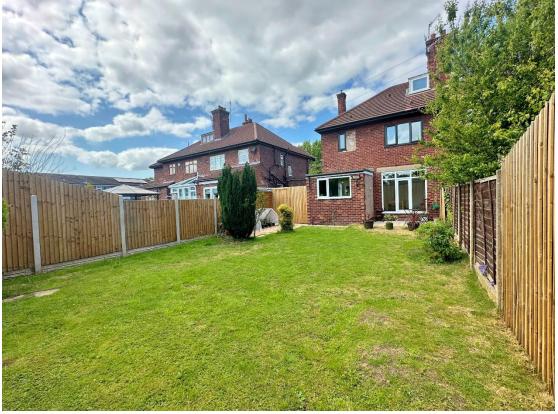

Outside, the property features a private south facing rear garden and a large driveway providing off road parking for multiple vehicles. This is a solid, practical home in a well-connected location with potential for further development. Closer inspection is strongly recommended.