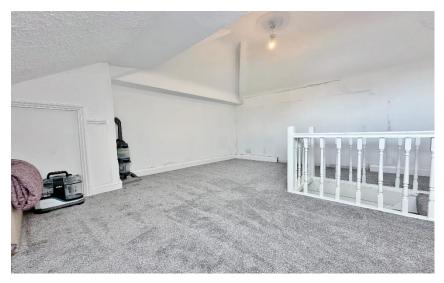

The house has been improved by the current owners to a superb standard and is ready to move into, with no immediate work required. However, for those looking to add further value or space, architectural drawings for a rear extension to create an open-plan kitchen/diner are already completed and can be viewed upon request. The ground floor includes an entrance hallway, bay fronted lounge with a feature fireplace, and a rear dining room with direct access to the garden. There is also a well fitted kitchen and a convenient ground floor W.C. Upstairs, the first floor offers two double bedrooms, third single bedroom, and a luxury four piece bathroom with a bath, walk-in shower, along with an additional separate W.C. A staircase leads to a versatile loft room, ideal for storage, a study, or additional living space.