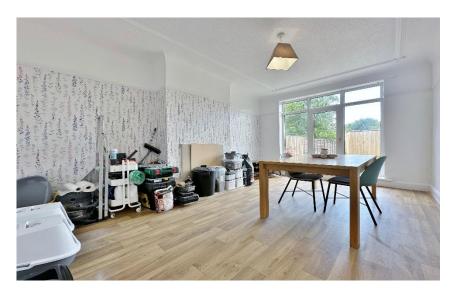

The house has been improved by the current owners to a superb standard and is ready to move into, with no immediate work required. However, for those looking to add further value or space, architectural drawings for a rear extension to create an open-plan kitchen/diner are already completed and can be viewed upon request. The ground floor includes an entrance hallway, bay fronted lounge with a feature fireplace, and a rear dining room with direct access to the garden. There is also a well fitted kitchen and a convenient ground floor W.C. Upstairs, the first floor offers two double bedrooms, third single bedroom, and a luxury four piece bathroom with a bath, walk-in shower, along with an additional separate W.C. A staircase leads to a versatile loft room, ideal for storage, a study, or additional living space.