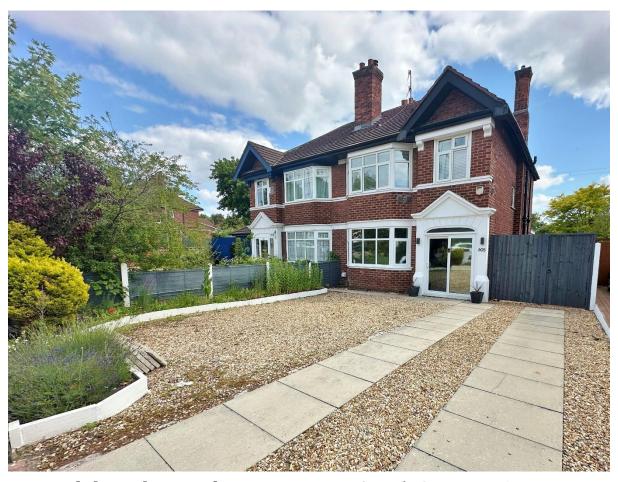

## Woodchurch Road, Prenton, Wirral CH43 3AL

- Impressive Three Bedroom Semi Detached Property
- Hallway, W.C, Lounge, Dining Room and Kitchen
- Lavish Four Piece Bathroom and Additional W.C.
- Excellent Access to Local Transport Links and Amenities
- Updated to an Exceptional Standard Throughout
- Two Double Bedrooms, Third Bedroom and Loft Room
- Ample Off Road Parking and South Facing Rear Garden
- Closer Inspection Strongly Recommended

## **Description**

Immaculately presented and updated three bedroom semi detached property, located on Woodchurch Road with a south facing rear garden, offering excellent access to local transport links, including the motorway network - ideal for commuters.

Outside, the property features a private south facing rear garden and a large driveway providing off road parking for multiple vehicles. This is a solid, practical home in a well-connected location with potential for further development. Closer inspection is strongly recommended.