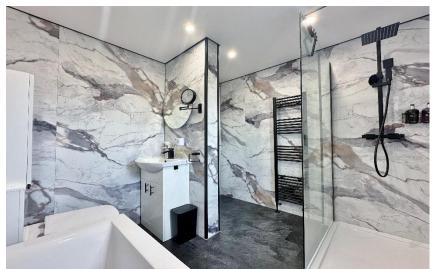

The house has been improved by the current owners to a superb standard and is ready to move into, with no immediate work required. However, for those looking to add further value or space, architectural drawings for a rear extension to create an open-plan kitchen/diner are already completed and can be viewed upon request. The ground floor includes an entrance hallway, bay fronted lounge with a feature fireplace, and a rear dining room with direct access to the garden. There is also a well fitted kitchen and a convenient ground floor W.C. Upstairs, the first floor offers two double bedrooms, third single bedroom, and a luxury four piece bathroom with a bath, walk-in shower, along with an additional separate W.C. A staircase leads to a versatile loft room, ideal for storage, a study, or additional living space.