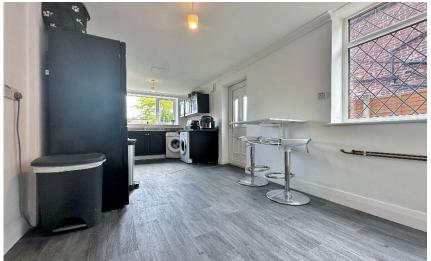

The house has been improved by the current owners to a superb standard and is ready to move into, with no immediate work required. However, for those looking to add further value or space, architectural drawings for a rear extension to create an open-plan kitchen/diner are already completed and can be viewed upon request. The ground floor includes an entrance hallway, bay fronted lounge with a feature fireplace, and a rear dining room with direct access to the garden. There is also a well fitted kitchen and a convenient ground floor W.C. Upstairs, the first floor offers two double bedrooms, third single bedroom, and a luxury four piece bathroom with a bath, walk-in shower, along with an additional separate W.C. A staircase leads to a versatile loft room, ideal for storage, a study, or additional living space.