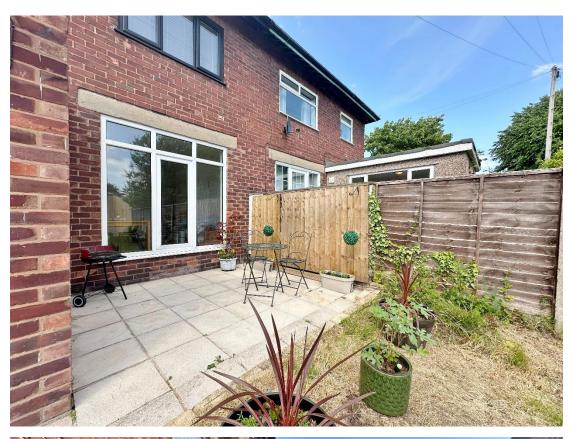

Outside, the property features a private south facing rear garden and a large driveway providing off road parking for multiple vehicles. This is a solid, practical home in a well-connected location with potential for further development. Closer inspection is strongly recommended.