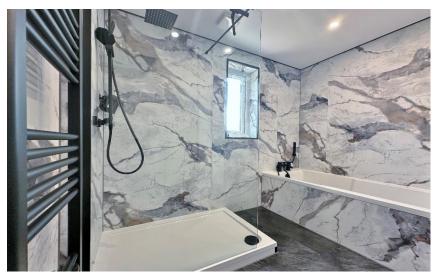

The house has been improved by the current owners to a superb standard and is ready to move into, with no immediate work required. However, for those looking to add further value or space, architectural drawings for a rear extension to create an open-plan kitchen/diner are already completed and can be viewed upon request. The ground floor includes an entrance hallway, bay fronted lounge with a feature fireplace, and a rear dining room with direct access to the garden. There is also a well fitted kitchen and a convenient ground floor W.C. Upstairs, the first floor offers two double bedrooms, third single bedroom, and a luxury four piece bathroom with a bath, walk-in shower, along with an additional separate W.C. A staircase leads to a versatile loft room, ideal for storage, a study, or additional living space.