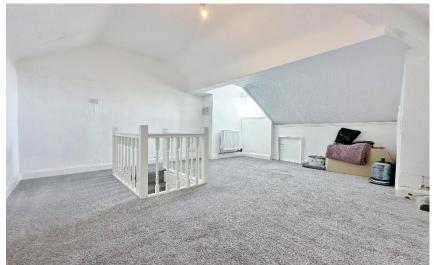

The house has been improved by the current owners to a superb standard and is ready to move into, with no immediate work required. However, for those looking to add further value or space, architectural drawings for a rear extension to create an open-plan kitchen/diner are already completed and can be viewed upon request. The ground floor includes an entrance hallway, bay fronted lounge with a feature fireplace, and a rear dining room with direct access to the garden. There is also a well fitted kitchen and a convenient ground floor W.C. Upstairs, the first floor offers two double bedrooms, third single bedroom, and a luxury four piece bathroom with a bath, walk-in shower, along with an additional separate W.C. A staircase leads to a versatile loft room, ideal for storage, a study, or additional living space.