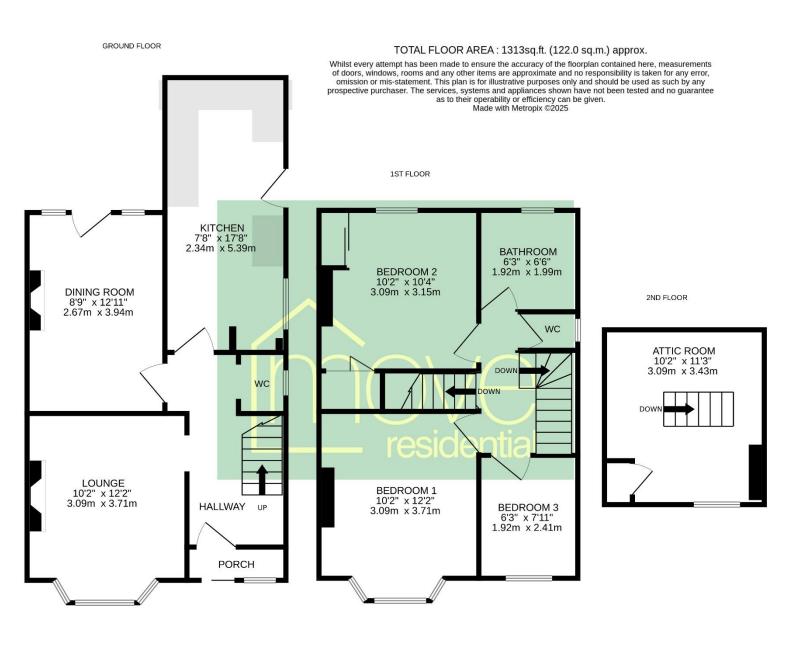

The house has been improved by the current owners to a superb standard and is ready to move into, with no immediate work required. However, for those looking to add further value or space, architectural drawings for a rear extension to create an open-plan kitchen/diner are already completed and can be viewed upon request. The ground floor includes an entrance hallway, bay fronted lounge with a feature fireplace, and a rear dining room with direct access to the garden. There is also a well fitted kitchen and a convenient ground floor W.C. Upstairs, the first floor offers two double bedrooms, third single bedroom, and a luxury four piece bathroom with a bath, walk-in shower, along with an additional separate W.C. A staircase leads to a versatile loft room, ideal for storage, a study, or additional living space.