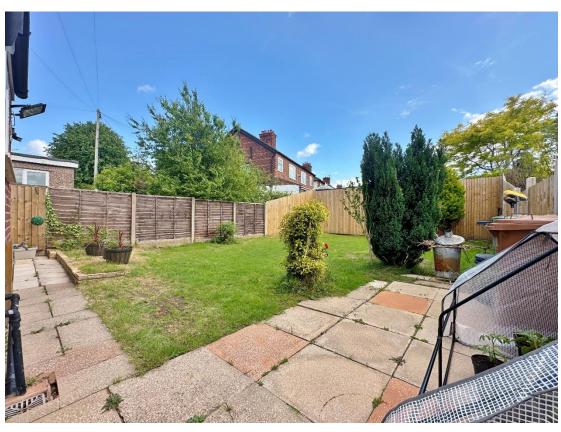

Outside, the property features a private south facing rear garden and a large driveway providing off road parking for multiple vehicles. This is a solid, practical home in a well-connected location with potential for further development. Closer inspection is strongly recommended.