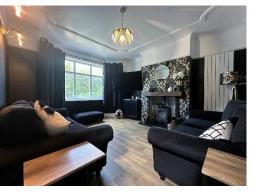

The house has been improved by the current owners to a superb standard and is ready to move into, with no immediate work required. However, for those looking to add further value or space, architectural drawings for a rear extension to create an open-plan kitchen/diner are already completed and can be viewed upon request. The ground floor includes an entrance hallway, bay fronted lounge with a feature fireplace, and a rear dining room with direct access to the garden. There is also a well fitted kitchen and a convenient ground floor W.C. Upstairs, the first floor offers two double bedrooms, third single bedroom, and a luxury four piece bathroom with a bath, walk-in shower, along with an additional separate W.C. A staircase leads to a versatile loft room, ideal for storage, a study, or additional living space.