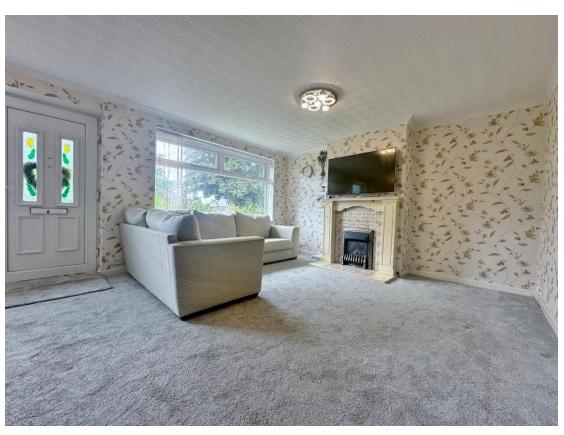

Step inside to find a bright and welcoming lounge, the staircase to the upper level is tucked away with handy storage beneath. Toward the rear, the sleek, recently updated kitchen features generous worktops and cabinetry, designed for both style and practicality. Beyond this lies a spacious orangery extension, currently used as a dining area, with French doors opening directly onto the garden. An additional ground floor reception room, currently serving as a study or home office, adds to the flexible living space. Upstairs, you'll find two well proportioned double bedrooms and a single bedroom complete with built in storage above the stairs. The modern shower room, finished in a stylish three piece suite, is a recent improvement.