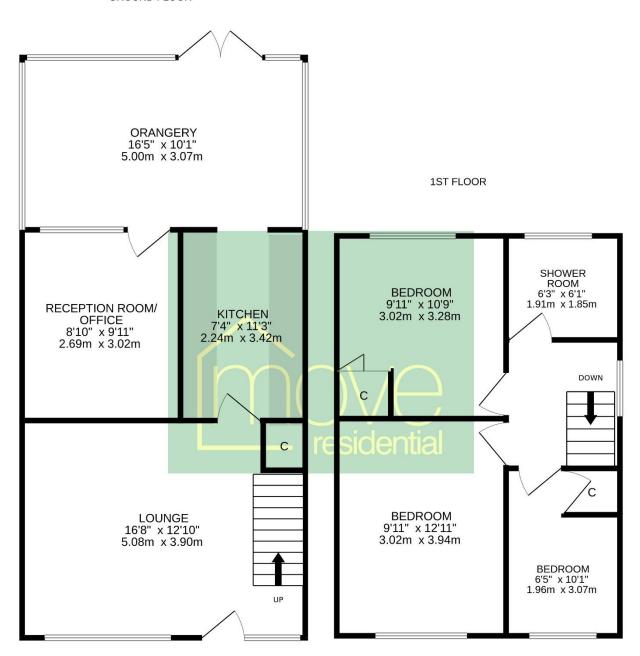

#### **GROUND FLOOR**

### TOTAL FLOOR AREA: 961 sq.ft. (89.3 sq.m.) approx.

Whilst every attempt has been made to ensure the accuracy of the floorplan contained here, measurements of doors, windows, rooms and any other items are approximate and no responsibility is taken for any error, omission or mis-statement. This plan is for illustrative purposes only and should be used as such by any prospective purchaser. The services, systems and appliances shown have not been tested and no guarantee as to their operability or efficiency can be given.

Step inside to find a bright and welcoming lounge, the staircase to the upper level is tucked away with handy storage beneath. Toward the rear, the sleek, recently updated kitchen features generous worktops and cabinetry, designed for both style and practicality. Beyond this lies a spacious orangery extension, currently used as a dining area, with French doors opening directly onto the garden. An additional ground floor reception room, currently serving as a study or home office, adds to the flexible living space. Upstairs, you'll find two well proportioned double bedrooms and a single bedroom complete with built in storage above the stairs. The modern shower room, finished in a stylish three piece suite, is a recent improvement.