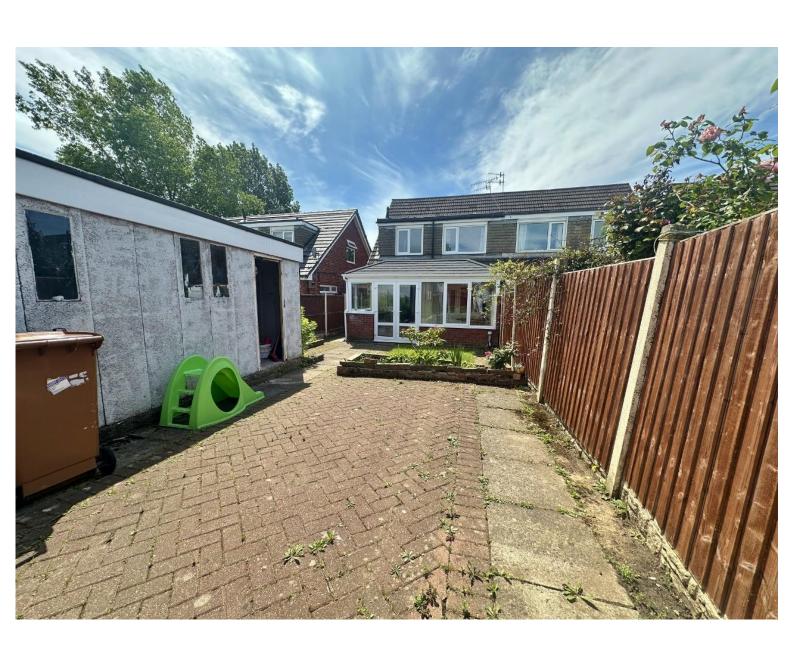

Outside, the rear garden features a lawn bordered by a paved patio, perfect for outdoor entertaining. A garage is positioned at the back of the property for added convenience. The front garden is lawned, providing a pleasant welcome to this charming home.