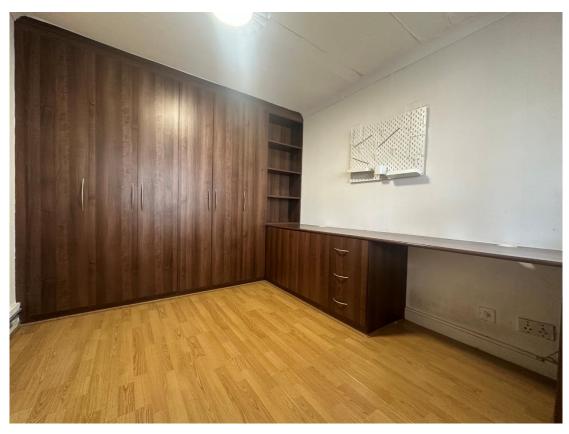

Step inside to find a bright and welcoming lounge, the staircase to the upper level is tucked away with handy storage beneath. Toward the rear, the sleek, recently updated kitchen features generous worktops and cabinetry, designed for both style and practicality. Beyond this lies a spacious orangery extension, currently used as a dining area, with French doors opening directly onto the garden. An additional ground floor reception room, currently serving as a study or home office, adds to the flexible living space. Upstairs, you'll find two well proportioned double bedrooms and a single bedroom complete with built in storage above the stairs. The modern shower room, finished in a stylish three piece suite, is a recent improvement.