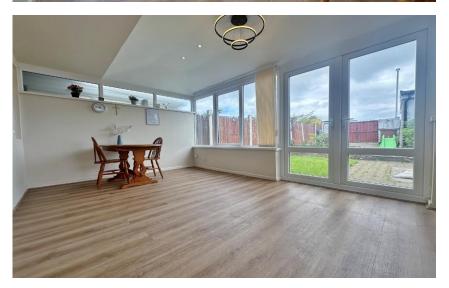

Step inside to find a bright and welcoming lounge, the staircase to the upper level is tucked away with handy storage beneath. Toward the rear, the sleek, recently updated kitchen features generous worktops and cabinetry, designed for both style and practicality. Beyond this lies a spacious orangery extension, currently used as a dining area, with French doors opening directly onto the garden. An additional ground floor reception room, currently serving as a study or home office, adds to the flexible living space. Upstairs, you'll find two well proportioned double bedrooms and a single bedroom complete with built in storage above the stairs. The modern shower room, finished in a stylish three piece suite, is a recent improvement.