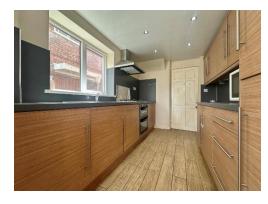

Step inside to find a bright and welcoming lounge, the staircase to the upper level is tucked away with handy storage beneath. Toward the rear, the sleek, recently updated kitchen features generous worktops and cabinetry, designed for both style and practicality. Beyond this lies a spacious orangery extension, currently used as a dining area, with French doors opening directly onto the garden. An additional ground floor reception room, currently serving as a study or home office, adds to the flexible living space. Upstairs, you'll find two well proportioned double bedrooms and a single bedroom complete with built in storage above the stairs. The modern shower room, finished in a stylish three piece suite, is a recent improvement.