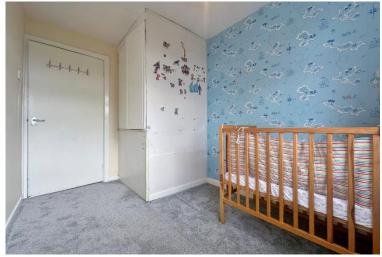

Step inside to find a bright and welcoming lounge, the staircase to the upper level is tucked away with handy storage beneath. Toward the rear, the sleek, recently updated kitchen features generous worktops and cabinetry, designed for both style and practicality. Beyond this lies a spacious orangery extension, currently used as a dining area, with French doors opening directly onto the garden. An additional ground floor reception room, currently serving as a study or home office, adds to the flexible living space. Upstairs, you'll find two well proportioned double bedrooms and a single bedroom complete with built in storage above the stairs. The modern shower room, finished in a stylish three piece suite, is a recent improvement.