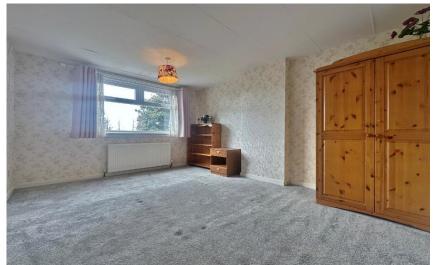

Step inside to find a bright and welcoming lounge, the staircase to the upper level is tucked away with handy storage beneath. Toward the rear, the sleek, recently updated kitchen features generous worktops and cabinetry, designed for both style and practicality. Beyond this lies a spacious orangery extension, currently used as a dining area, with French doors opening directly onto the garden. An additional ground floor reception room, currently serving as a study or home office, adds to the flexible living space. Upstairs, you'll find two well proportioned double bedrooms and a single bedroom complete with built in storage above the stairs. The modern shower room, finished in a stylish three piece suite, is a recent improvement.