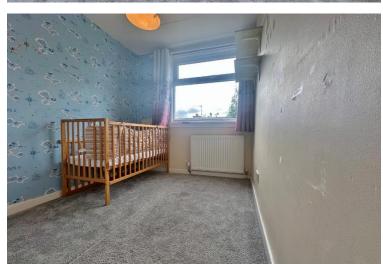

Step inside to find a bright and welcoming lounge, the staircase to the upper level is tucked away with handy storage beneath. Toward the rear, the sleek, recently updated kitchen features generous worktops and cabinetry, designed for both style and practicality. Beyond this lies a spacious orangery extension, currently used as a dining area, with French doors opening directly onto the garden. An additional ground floor reception room, currently serving as a study or home office, adds to the flexible living space. Upstairs, you'll find two well proportioned double bedrooms and a single bedroom complete with built in storage above the stairs. The modern shower room, finished in a stylish three piece suite, is a recent improvement.