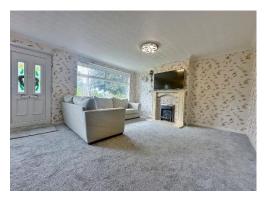

Step inside to find a bright and welcoming lounge, the staircase to the upper level is tucked away with handy storage beneath. Toward the rear, the sleek, recently updated kitchen features generous worktops and cabinetry, designed for both style and practicality. Beyond this lies a spacious orangery extension, currently used as a dining area, with French doors opening directly onto the garden. An additional ground floor reception room, currently serving as a study or home office, adds to the flexible living space. Upstairs, you'll find two well proportioned double bedrooms and a single bedroom complete with built in storage above the stairs. The modern shower room, finished in a stylish three piece suite, is a recent improvement.