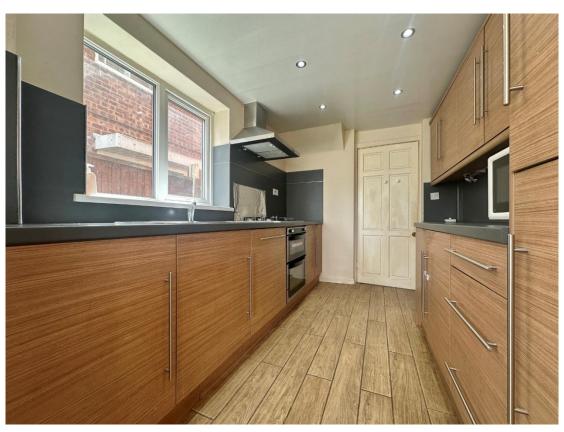

Step inside to find a bright and welcoming lounge, the staircase to the upper level is tucked away with handy storage beneath. Toward the rear, the sleek, recently updated kitchen features generous worktops and cabinetry, designed for both style and practicality. Beyond this lies a spacious orangery extension, currently used as a dining area, with French doors opening directly onto the garden. An additional ground floor reception room, currently serving as a study or home office, adds to the flexible living space. Upstairs, you'll find two well proportioned double bedrooms and a single bedroom complete with built in storage above the stairs. The modern shower room, finished in a stylish three piece suite, is a recent improvement.