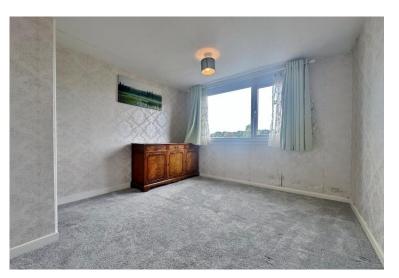

Step inside to find a bright and welcoming lounge, the staircase to the upper level is tucked away with handy storage beneath. Toward the rear, the sleek, recently updated kitchen features generous worktops and cabinetry, designed for both style and practicality. Beyond this lies a spacious orangery extension, currently used as a dining area, with French doors opening directly onto the garden. An additional ground floor reception room, currently serving as a study or home office, adds to the flexible living space. Upstairs, you'll find two well proportioned double bedrooms and a single bedroom complete with built in storage above the stairs. The modern shower room, finished in a stylish three piece suite, is a recent improvement.