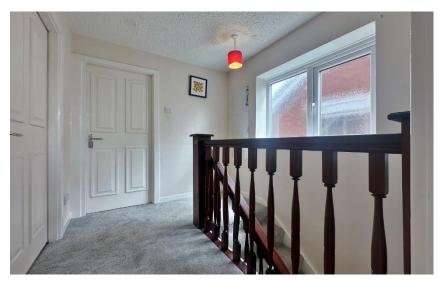

Step inside to find a bright and welcoming lounge, the staircase to the upper level is tucked away with handy storage beneath. Toward the rear, the sleek, recently updated kitchen features generous worktops and cabinetry, designed for both style and practicality. Beyond this lies a spacious orangery extension, currently used as a dining area, with French doors opening directly onto the garden. An additional ground floor reception room, currently serving as a study or home office, adds to the flexible living space. Upstairs, you'll find two well proportioned double bedrooms and a single bedroom complete with built in storage above the stairs. The modern shower room, finished in a stylish three piece suite, is a recent improvement.