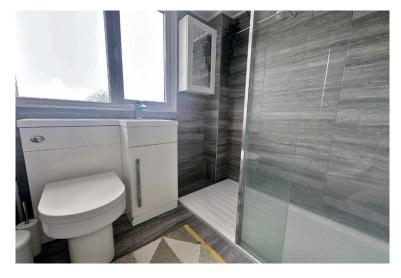

Step inside to find a bright and welcoming lounge, the staircase to the upper level is tucked away with handy storage beneath. Toward the rear, the sleek, recently updated kitchen features generous worktops and cabinetry, designed for both style and practicality. Beyond this lies a spacious orangery extension, currently used as a dining area, with French doors opening directly onto the garden. An additional ground floor reception room, currently serving as a study or home office, adds to the flexible living space. Upstairs, you'll find two well proportioned double bedrooms and a single bedroom complete with built in storage above the stairs. The modern shower room, finished in a stylish three piece suite, is a recent improvement.