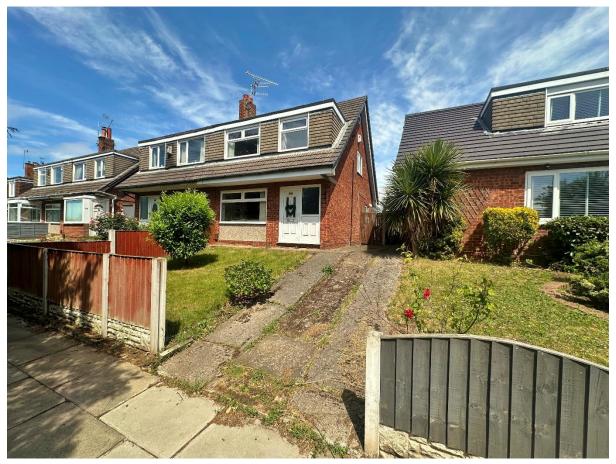

Shavington Avenue, Prenton, Wirral CH43 2LQ

- Extended Three Bedroom Semi Detached Home
- Open Rear Aspect Across Fields and Rear Garage
- Spacious Lounge with Fireplace and Modern Kitchen
- Three First Floor Bedrooms and a Shower Room
- Offered to the Sales Market with No Onward Chain
- Well Maintained Family Living Accommodation
- Large Orangery and Further Reception Room/Office
- $\bullet \qquad \text{Front and Rear Gardens Viewing Strongly Advised} \\$

# Description

Nestled at the end of a peaceful cul-de-sac with open rear views across green fields, this extended three-bedroom semi-detached property is located in the sought-after area of Prenton and is offered for sale with no onward chain. With excellent access to local shops, transport connections, and well-regarded schools, it offers an ideal setting for families or professionals alike and must be viewed to be appreciated in full.

Outside, the rear garden features a lawn bordered by a paved patio, perfect for outdoor entertaining. A garage is positioned at the back of the property for added convenience. The front garden is lawned, providing a pleasant welcome to this charming home.