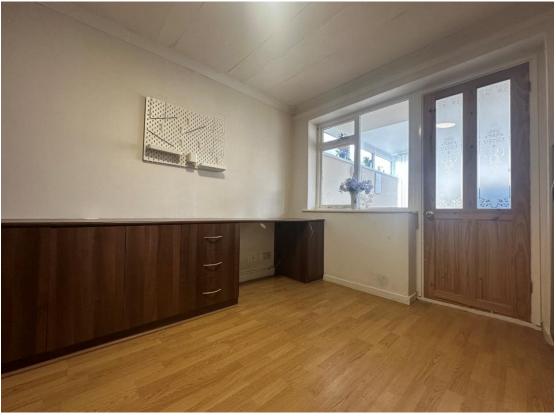

Step inside to find a bright and welcoming lounge, the staircase to the upper level is tucked away with handy storage beneath. Toward the rear, the sleek, recently updated kitchen features generous worktops and cabinetry, designed for both style and practicality. Beyond this lies a spacious orangery extension, currently used as a dining area, with French doors opening directly onto the garden. An additional ground floor reception room, currently serving as a study or home office, adds to the flexible living space. Upstairs, you'll find two well proportioned double bedrooms and a single bedroom complete with built in storage above the stairs. The modern shower room, finished in a stylish three piece suite, is a recent improvement.