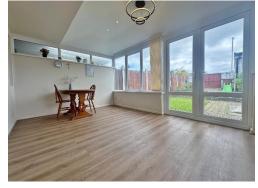

Step inside to find a bright and welcoming lounge, the staircase to the upper level is tucked away with handy storage beneath. Toward the rear, the sleek, recently updated kitchen features generous worktops and cabinetry, designed for both style and practicality. Beyond this lies a spacious orangery extension, currently used as a dining area, with French doors opening directly onto the garden. An additional ground floor reception room, currently serving as a study or home office, adds to the flexible living space. Upstairs, you'll find two well proportioned double bedrooms and a single bedroom complete with built in storage above the stairs. The modern shower room, finished in a stylish three piece suite, is a recent improvement.