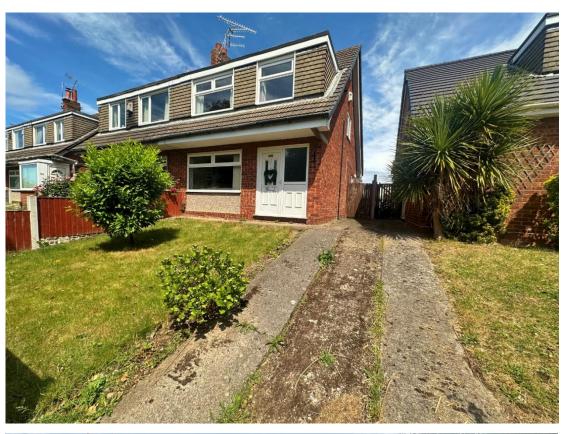

Shavington Avenue, Prenton, Wirral CH43 2LQ

- Extended Three Bedroom Semi Detached Home
- Open Rear Aspect Across Fields and Rear Garage
- Spacious Lounge with Fireplace and Modern Kitchen
- Three First Floor Bedrooms and a Shower Room
- Offered to the Sales Market with No Onward Chain
- Well Maintained Family Living Accommodation
- Large Orangery and Further Reception Room/Office
- $\bullet \qquad \text{Front and Rear Gardens Viewing Strongly Advised} \\$

# Description

Nestled at the end of a peaceful cul-de-sac with open rear views across green fields, this extended three-bedroom semi-detached property is located in the sought-after area of Prenton and is offered for sale with no onward chain. With excellent access to local shops, transport connections, and well-regarded schools, it offers an ideal setting for families or professionals alike and must be viewed to be appreciated in full.