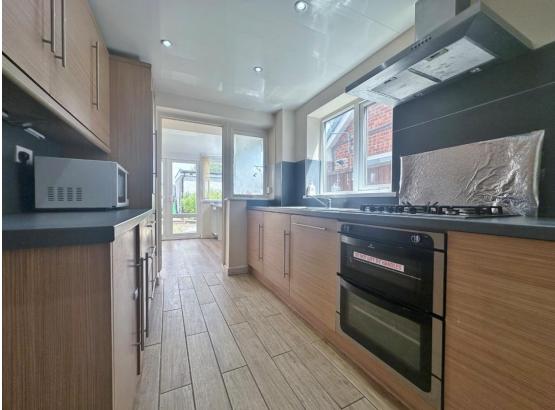

Step inside to find a bright and welcoming lounge, the staircase to the upper level is tucked away with handy storage beneath. Toward the rear, the sleek, recently updated kitchen features generous worktops and cabinetry, designed for both style and practicality. Beyond this lies a spacious orangery extension, currently used as a dining area, with French doors opening directly onto the garden. An additional ground floor reception room, currently serving as a study or home office, adds to the flexible living space. Upstairs, you'll find two well proportioned double bedrooms and a single bedroom complete with built in storage above the stairs. The modern shower room, finished in a stylish three piece suite, is a recent improvement.