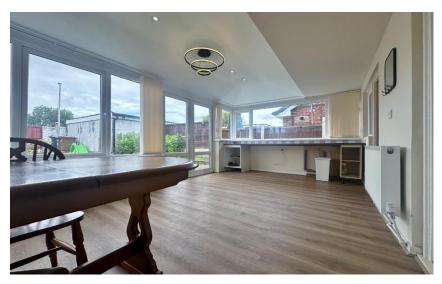

Step inside to find a bright and welcoming lounge, the staircase to the upper level is tucked away with handy storage beneath. Toward the rear, the sleek, recently updated kitchen features generous worktops and cabinetry, designed for both style and practicality. Beyond this lies a spacious orangery extension, currently used as a dining area, with French doors opening directly onto the garden. An additional ground floor reception room, currently serving as a study or home office, adds to the flexible living space. Upstairs, you'll find two well proportioned double bedrooms and a single bedroom complete with built in storage above the stairs. The modern shower room, finished in a stylish three piece suite, is a recent improvement.