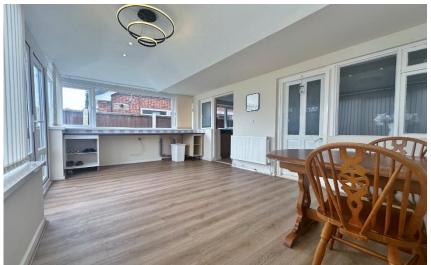

Step inside to find a bright and welcoming lounge, the staircase to the upper level is tucked away with handy storage beneath. Toward the rear, the sleek, recently updated kitchen features generous worktops and cabinetry, designed for both style and practicality. Beyond this lies a spacious orangery extension, currently used as a dining area, with French doors opening directly onto the garden. An additional ground floor reception room, currently serving as a study or home office, adds to the flexible living space. Upstairs, you'll find two well proportioned double bedrooms and a single bedroom complete with built in storage above the stairs. The modern shower room, finished in a stylish three piece suite, is a recent improvement.