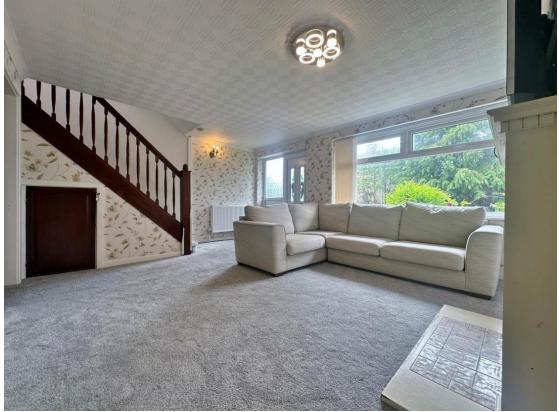

Step inside to find a bright and welcoming lounge, the staircase to the upper level is tucked away with handy storage beneath. Toward the rear, the sleek, recently updated kitchen features generous worktops and cabinetry, designed for both style and practicality. Beyond this lies a spacious orangery extension, currently used as a dining area, with French doors opening directly onto the garden. An additional ground floor reception room, currently serving as a study or home office, adds to the flexible living space. Upstairs, you'll find two well proportioned double bedrooms and a single bedroom complete with built in storage above the stairs. The modern shower room, finished in a stylish three piece suite, is a recent improvement.