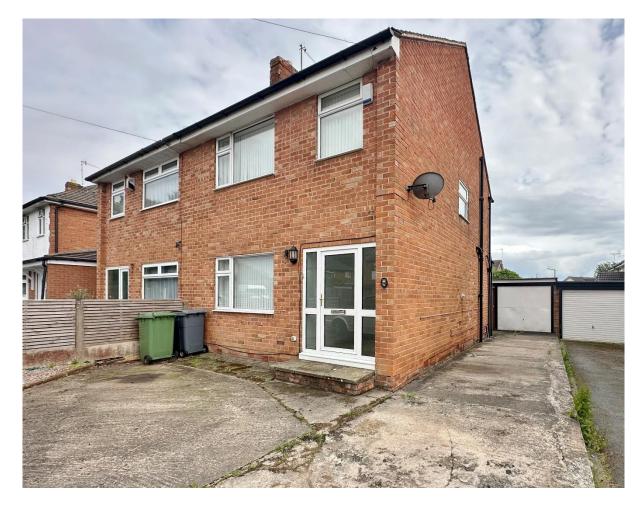

# Slingsby Drive, Upton, Wirral CH49 0TZ

- Traditional Three Bedroom Semi Detached Property
- Well Appointed with a Neutral Theme Throughout
- Three Sizeable Bedrooms and a Three Piece Bathroom
- Ample Parking and Private Enclosed Rear Garden
- Offered to the Sales Market with No Onward Chain
- Hallway, Lounge Dining Room and Large Kitchen
- Generous Sized Plot in the Popular Area of Upton
- Close to Amenities, Transport Links and Schools

### **Description**

This traditional three bedroom semi detached property is set on a generous plot in the highly desirable residential area of Upton. Well maintained throughout, it offers a fantastic opportunity for buyers to modernise and add their own personal touch. The property is offered for sale with no onward chain and as appointed agents we strongly recommend a closer inspection. Upon entering, you are welcomed by a spacious hallway that leads into a bright and inviting lounge, featuring a charming fireplace as its focal point. An open-plan layout flows seamlessly into the dining area, creating a perfect space for entertaining or family gatherings. To the rear, a large kitchen offers plenty of room for cooking and day-to-day living, with potential for future redesign or extension (subject to planning). Upstairs, the property provides two generous double bedrooms and a well proportioned third bedroom and a three piece family bathroom. Externally, the home benefits from ample off road parking and a detached garage, ideal for storage or workshop use. The enclosed rear garden provides a private outdoor space, mainly laid to lawn with patio area.