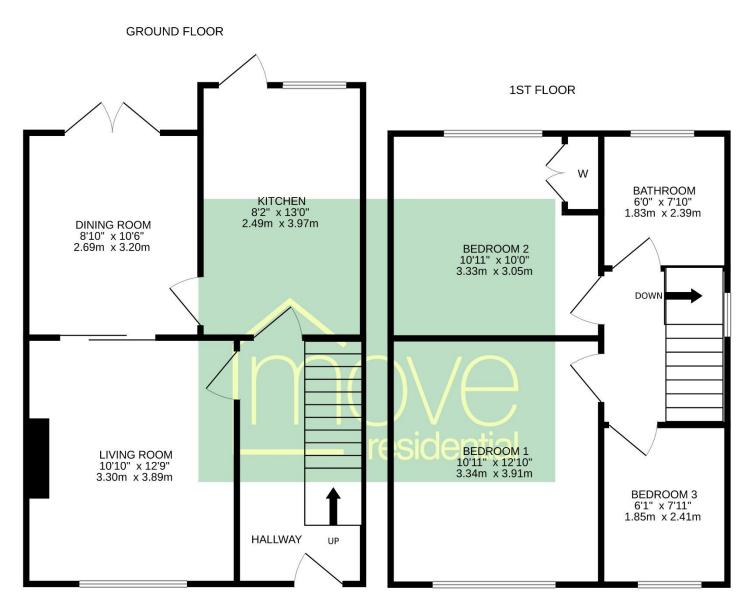

### Floor Plan

## TOTAL FLOOR AREA: 846sq.ft. (78.6 sq.m.) approx.

Whilst every attempt has been made to ensure the accuracy of the floorplan contained here, measurements of doors, windows, rooms and any other items are approximate and no responsibility is taken for any error, omission or mis-statement. This plan is for illustrative purposes only and should be used as such by any prospective purchaser. The services, systems and appliances shown have not been tested and no guarantee as to their operability or efficiency can be given.