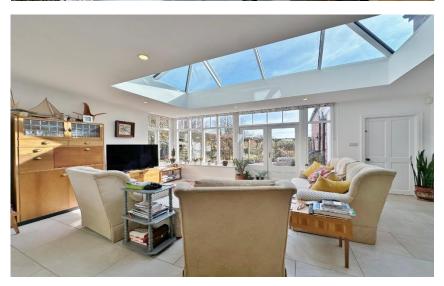

Set back from the road with ample off road parking, attached garage and front lawn leading to the attractive property entrance. Internally you have a porch, welcoming hallway which gives access to two formal reception rooms both with feature fireplaces. At the heart of this home you have a breathtaking open plan living kitchen dining room, fitted with a bespoke kitchen comprising a comprehensive range of wall and base units with complimentary work tops and a range of appliances. The dining area has a lovely fire place and the lounge is a bright space with atrium skylight and windows overlooking the stunning rear garden. The kitchen has a useful utility room off and an inner hallway with modern shower room/W.C, large sun room with patio doors to the rear garden and stairs leading up to a first floor study/bedroom six. Back to the main hallway stairs lead up to a spacious landing, large master bedroom with bay window, fitted wardrobes and en suite shower room. Three further sizeable double bedrooms and a modern four piece family bathroom. The second floor boasts a fifth double bedroom and loft area giving excellent potential to develop (subject to planning).