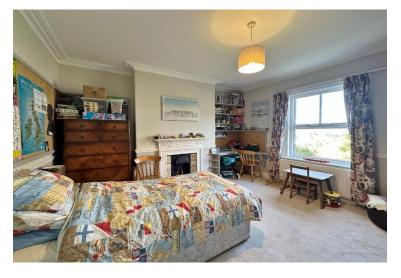

Set back from the road with ample off road parking, attached garage and front lawn leading to the attractive property entrance. Internally you have a porch, welcoming hallway which gives access to two formal reception rooms both with feature fireplaces. At the heart of this home you have a breathtaking open plan living kitchen dining room, fitted with a bespoke kitchen comprising a comprehensive range of wall and base units with complimentary work tops and a range of appliances. The dining area has a lovely fire place and the lounge is a bright space with atrium skylight and windows overlooking the stunning rear garden. The kitchen has a useful utility room off and an inner hallway with modern shower room/W.C, large sun room with patio doors to the rear garden and stairs leading up to a first floor study/bedroom six. Back to the main hallway stairs lead up to a spacious landing, large master bedroom with bay window, fitted wardrobes and en suite shower room. Three further sizeable double bedrooms and a modern four piece family bathroom. The second floor boasts a fifth double bedroom and loft area giving excellent potential to develop (subject to planning).