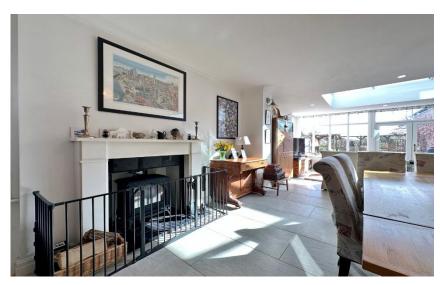

Set back from the road with ample off road parking, attached garage and front lawn leading to the attractive property entrance. Internally you have a porch, welcoming hallway which gives access to two formal reception rooms both with feature fireplaces. At the heart of this home you have a breathtaking open plan living kitchen dining room, fitted with a bespoke kitchen comprising a comprehensive range of wall and base units with complimentary work tops and a range of appliances. The dining area has a lovely fire place and the lounge is a bright space with atrium skylight and windows overlooking the stunning rear garden. The kitchen has a useful utility room off and an inner hallway with modern shower room/W.C, large sun room with patio doors to the rear garden and stairs leading up to a first floor study/bedroom six. Back to the main hallway stairs lead up to a spacious landing, large master bedroom with bay window, fitted wardrobes and en suite shower room. Three further sizeable double bedrooms and a modern four piece family bathroom. The second floor boasts a fifth double bedroom and loft area giving excellent potential to develop (subject to planning).