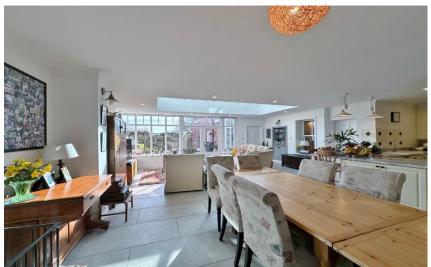

Set back from the road with ample off road parking, attached garage and front lawn leading to the attractive property entrance. Internally you have a porch, welcoming hallway which gives access to two formal reception rooms both with feature fireplaces. At the heart of this home you have a breathtaking open plan living kitchen dining room, fitted with a bespoke kitchen comprising a comprehensive range of wall and base units with complimentary work tops and a range of appliances. The dining area has a lovely fire place and the lounge is a bright space with atrium skylight and windows overlooking the stunning rear garden. The kitchen has a useful utility room off and an inner hallway with modern shower room/W.C, large sun room with patio doors to the rear garden and stairs leading up to a first floor study/bedroom six. Back to the main hallway stairs lead up to a spacious landing, large master bedroom with bay window, fitted wardrobes and en suite shower room. Three further sizeable double bedrooms and a modern four piece family bathroom. The second floor boasts a fifth double bedroom and loft area giving excellent potential to develop (subject to planning).