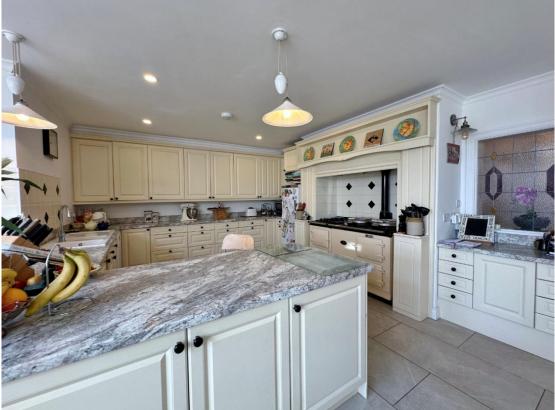

Set back from the road with ample off road parking, attached garage and front lawn leading to the attractive property entrance. Internally you have a porch, welcoming hallway which gives access to two formal reception rooms both with feature fireplaces. At the heart of this home you have a breathtaking open plan living kitchen dining room, fitted with a bespoke kitchen comprising a comprehensive range of wall and base units with complimentary work tops and a range of appliances. The dining area has a lovely fire place and the lounge is a bright space with atrium skylight and windows overlooking the stunning rear garden. The kitchen has a useful utility room off and an inner hallway with modern shower room/W.C, large sun room with patio doors to the rear garden and stairs leading up to a first floor study/bedroom six. Back to the main hallway stairs lead up to a spacious landing, large master bedroom with bay window, fitted wardrobes and en suite shower room. Three further sizeable double bedrooms and a modern four piece family bathroom. The second floor boasts a fifth double bedroom and loft area giving excellent potential to develop (subject to planning).