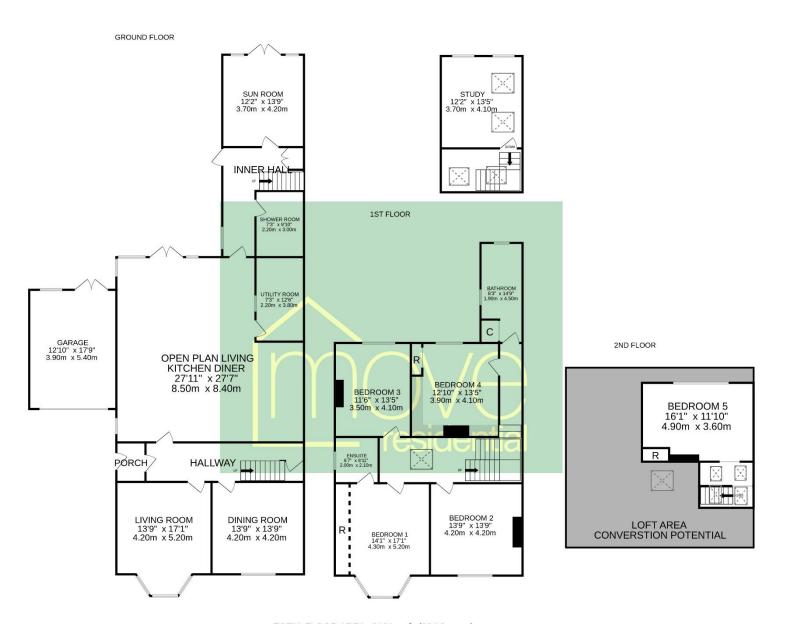

Set back from the road with ample off road parking, attached garage and front lawn leading to the attractive property entrance. Internally you have a porch, welcoming hallway which gives access to two formal reception rooms both with feature fireplaces. At the heart of this home you have a breathtaking open plan living kitchen dining room, fitted with a bespoke kitchen comprising a comprehensive range of wall and base units with complimentary work tops and a range of appliances. The dining area has a lovely fire place and the lounge is a bright space with atrium skylight and windows overlooking the stunning rear garden. The kitchen has a useful utility room off and an inner hallway with modern shower room/W.C, large sun room with patio doors to the rear garden and stairs leading up to a first floor study/bedroom six. Back to the main hallway stairs lead up to a spacious landing, large master bedroom with bay window, fitted wardrobes and en suite shower room. Three further sizeable double bedrooms and a modern four piece family bathroom. The second floor boasts a fifth double bedroom and loft area giving excellent potential to develop (subject to planning).

TOTAL FLOOR AREA: 3491 sq.ft. (324.3 sq.m.) approx.

Whilst every attempt has been made to ensure the accuracy of the floorplan contained here, measurements of doors, windows, rooms and any other items are approximate and no responsibility is taken for any error, omission or mis-statement. This plan is for illustrative purposes only and should be used as such by any prospective purchaser. The services, systems and appliances shown have not been tested and no guarantee as to their operability or efficiency can be given.

Made with Metropix ©2025