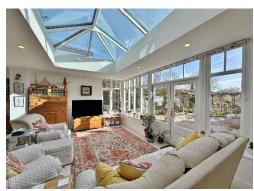

Set back from the road with ample off road parking, attached garage and front lawn leading to the attractive property entrance. Internally you have a porch, welcoming hallway which gives access to two formal reception rooms both with feature fireplaces. At the heart of this home you have a breathtaking open plan living kitchen dining room, fitted with a bespoke kitchen comprising a comprehensive range of wall and base units with complimentary work tops and a range of appliances. The dining area has a lovely fire place and the lounge is a bright space with atrium skylight and windows overlooking the stunning rear garden. The kitchen has a useful utility room off and an inner hallway with modern shower room/W.C, large sun room with patio doors to the rear garden and stairs leading up to a first floor study/bedroom six. Back to the main hallway stairs lead up to a spacious landing, large master bedroom with bay window, fitted wardrobes and en suite shower room. Three further sizeable double bedrooms and a modern four piece family bathroom. The second floor boasts a fifth double bedroom and loft area giving excellent potential to develop (subject to planning).