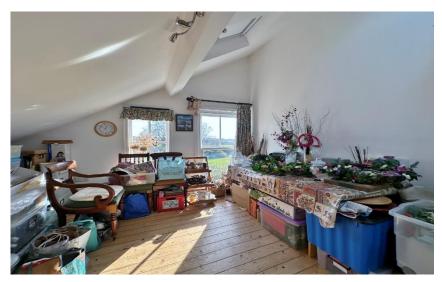

Set back from the road with ample off road parking, attached garage and front lawn leading to the attractive property entrance. Internally you have a porch, welcoming hallway which gives access to two formal reception rooms both with feature fireplaces. At the heart of this home you have a breathtaking open plan living kitchen dining room, fitted with a bespoke kitchen comprising a comprehensive range of wall and base units with complimentary work tops and a range of appliances. The dining area has a lovely fire place and the lounge is a bright space with atrium skylight and windows overlooking the stunning rear garden. The kitchen has a useful utility room off and an inner hallway with modern shower room/W.C, large sun room with patio doors to the rear garden and stairs leading up to a first floor study/bedroom six. Back to the main hallway stairs lead up to a spacious landing, large master bedroom with bay window, fitted wardrobes and en suite shower room. Three further sizeable double bedrooms and a modern four piece family bathroom. The second floor boasts a fifth double bedroom and loft area giving excellent potential to develop (subject to planning).