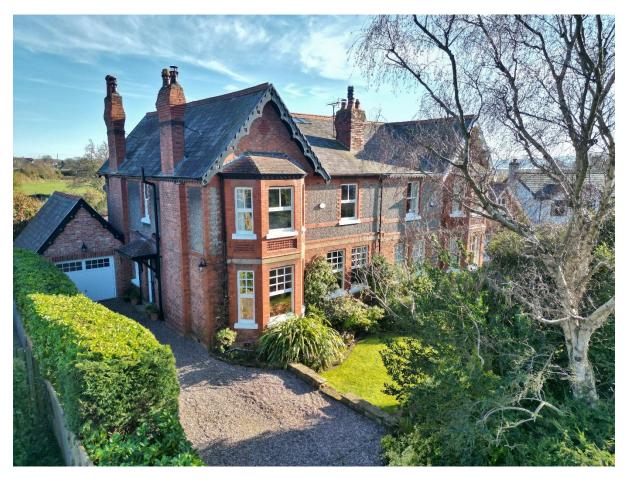

## Park West, Lower Heswall, Wirral CH60 9JE

- Magnificent Five/Six Double Bedroom Semi Detached Victorian Residence
- Spacious, Versatile and Immaculately Presented Throughout
- Formal Lounge, Dining Room, Utility Room and Shower Room/W.C
- Five Sizeable Bedrooms Set Over Two Floors, En Suite and Bathroom
- Extensive Rear Garden Beautifully Landscaped with Open Rear Aspect
- Outstanding Family Home Spanning Over 3,400 Square Foot
- Impressive Open Plan Living Kitchen Diner with Atrium Roof
- Inner Hallway with Storage, Sun Room and Study/Bedroom Six Above
- Generous Plot with Ample Off Road Parking and Single Garage Prime Lower Heswall Location Viewing Strongly Recommended

## Description

Magnificent home of immense proportions and idyllic surroundings, Move Residential are delighted to showcase this outstanding five/six double bedroom semi detached Victorian residence. Spanning over 3,400 square foot of sumptuous living accommodation arranged over three floors with generous room proportions, versatile layout and a tasteful décor throughout. A closer inspection is essential to fully appreciate the size, standard and setting of this impressive family home.

Set back from the road with ample off road parking, attached garage and front lawn leading to the attractive property entrance. Internally you have a porch, welcoming hallway which gives access to two formal reception rooms both with feature fireplaces. At the heart of this home you have a breathtaking open plan living kitchen dining room, fitted with a bespoke kitchen comprising a comprehensive range of wall and base units with complimentary work tops and a range of appliances. The dining area has a lovely fire place and the lounge is a bright space with atrium skylight and windows overlooking the stunning rear garden. The kitchen has a useful utility room off and an inner hallway with modern shower room/W.C, large sun room with patio doors to the rear garden and stairs leading up to a first floor study/bedroom six. Back to the main hallway stairs lead up to a spacious landing, large master bedroom with bay window, fitted wardrobes and en suite shower room. Three further sizeable double bedrooms and a modern four piece family bathroom. The second floor boasts a fifth double bedroom and loft area giving excellent potential to develop (subject to planning).