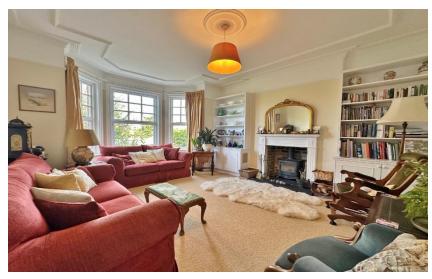

Set back from the road with ample off road parking, attached garage and front lawn leading to the attractive property entrance. Internally you have a porch, welcoming hallway which gives access to two formal reception rooms both with feature fireplaces. At the heart of this home you have a breathtaking open plan living kitchen dining room, fitted with a bespoke kitchen comprising a comprehensive range of wall and base units with complimentary work tops and a range of appliances. The dining area has a lovely fire place and the lounge is a bright space with atrium skylight and windows overlooking the stunning rear garden. The kitchen has a useful utility room off and an inner hallway with modern shower room/W.C, large sun room with patio doors to the rear garden and stairs leading up to a first floor study/bedroom six. Back to the main hallway stairs lead up to a spacious landing, large master bedroom with bay window, fitted wardrobes and en suite shower room. Three further sizeable double bedrooms and a modern four piece family bathroom. The second floor boasts a fifth double bedroom and loft area giving excellent potential to develop (subject to planning).