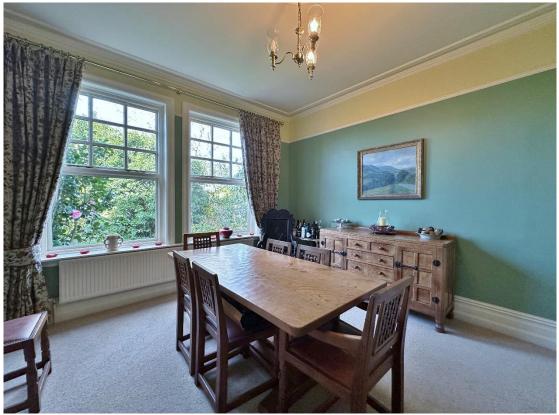

Set back from the road with ample off road parking, attached garage and front lawn leading to the attractive property entrance. Internally you have a porch, welcoming hallway which gives access to two formal reception rooms both with feature fireplaces. At the heart of this home you have a breathtaking open plan living kitchen dining room, fitted with a bespoke kitchen comprising a comprehensive range of wall and base units with complimentary work tops and a range of appliances. The dining area has a lovely fire place and the lounge is a bright space with atrium skylight and windows overlooking the stunning rear garden. The kitchen has a useful utility room off and an inner hallway with modern shower room/W.C, large sun room with patio doors to the rear garden and stairs leading up to a first floor study/bedroom six. Back to the main hallway stairs lead up to a spacious landing, large master bedroom with bay window, fitted wardrobes and en suite shower room. Three further sizeable double bedrooms and a modern four piece family bathroom. The second floor boasts a fifth double bedroom and loft area giving excellent potential to develop (subject to planning).