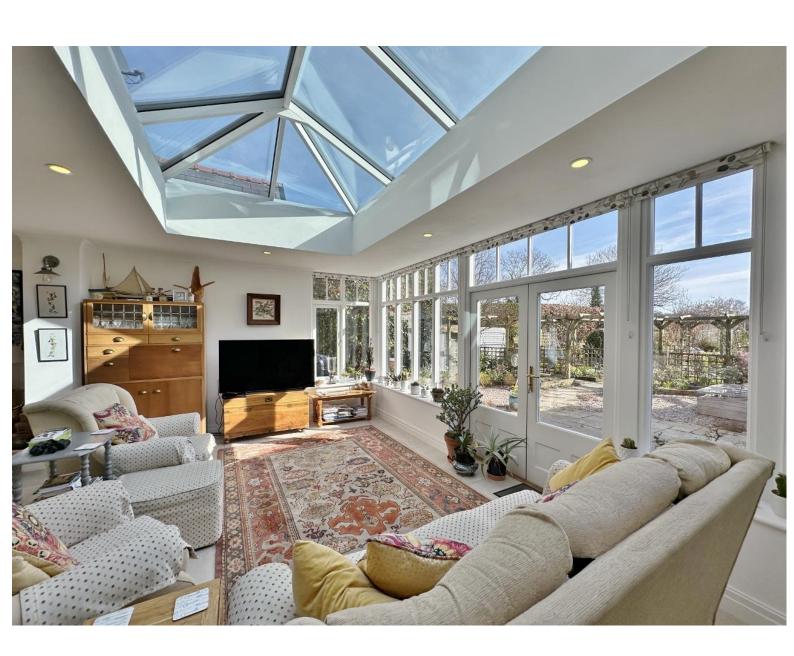

Set back from the road with ample off road parking, attached garage and front lawn leading to the attractive property entrance. Internally you have a porch, welcoming hallway which gives access to two formal reception rooms both with feature fireplaces. At the heart of this home you have a breathtaking open plan living kitchen dining room, fitted with a bespoke kitchen comprising a comprehensive range of wall and base units with complimentary work tops and a range of appliances. The dining area has a lovely fire place and the lounge is a bright space with atrium skylight and windows overlooking the stunning rear garden. The kitchen has a useful utility room off and an inner hallway with modern shower room/W.C, large sun room with patio doors to the rear garden and stairs leading up to a first floor study/bedroom six. Back to the main hallway stairs lead up to a spacious landing, large master bedroom with bay window, fitted wardrobes and en suite shower room. Three further sizeable double bedrooms and a modern four piece family bathroom. The second floor boasts a fifth double bedroom and loft area giving excellent potential to develop (subject to planning).