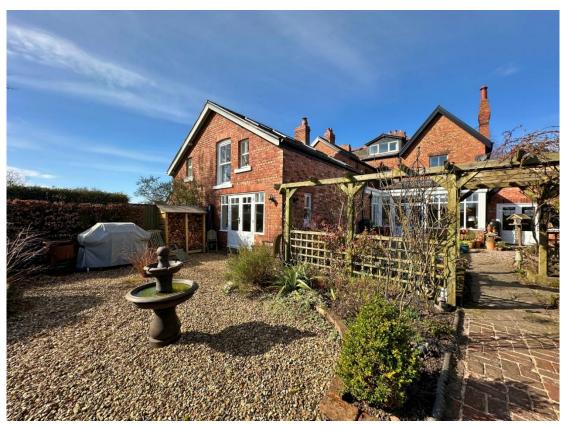

Set back from the road with ample off road parking, attached garage and front lawn leading to the attractive property entrance. Internally you have a porch, welcoming hallway which gives access to two formal reception rooms both with feature fireplaces. At the heart of this home you have a breathtaking open plan living kitchen dining room, fitted with a bespoke kitchen comprising a comprehensive range of wall and base units with complimentary work tops and a range of appliances. The dining area has a lovely fire place and the lounge is a bright space with atrium skylight and windows overlooking the stunning rear garden. The kitchen has a useful utility room off and an inner hallway with modern shower room/W.C, large sun room with patio doors to the rear garden and stairs leading up to a first floor study/bedroom six. Back to the main hallway stairs lead up to a spacious landing, large master bedroom with bay window, fitted wardrobes and en suite shower room. Three further sizeable double bedrooms and a modern four piece family bathroom. The second floor boasts a fifth double bedroom and loft area giving excellent potential to develop (subject to planning).

The grounds encapsulate this home perfectly, landscaped into various areas ideal for relaxing or alfresco dining/entertaining all enjoying a delightful open rear aspect over rolling countryside towards the Welsh Hills. An enviable location nestled in the prestigious area of Lower Heswall, with excellent local amenities, thriving community spirit and easy access throughout Wirral, Chester and Liverpool. Heswall is a town with its own unique charm, bustling with local boutique shops, cafes and beauty salons. Boasting a wealth of schools for all ages, there are superb recreational facilities close by including Heswall Football Club, Tennis and Squash Club.