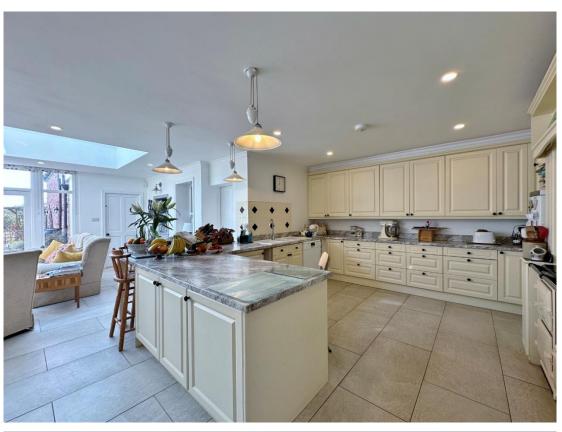

Set back from the road with ample off road parking, attached garage and front lawn leading to the attractive property entrance. Internally you have a porch, welcoming hallway which gives access to two formal reception rooms both with feature fireplaces. At the heart of this home you have a breathtaking open plan living kitchen dining room, fitted with a bespoke kitchen comprising a comprehensive range of wall and base units with complimentary work tops and a range of appliances. The dining area has a lovely fire place and the lounge is a bright space with atrium skylight and windows overlooking the stunning rear garden. The kitchen has a useful utility room off and an inner hallway with modern shower room/W.C, large sun room with patio doors to the rear garden and stairs leading up to a first floor study/bedroom six. Back to the main hallway stairs lead up to a spacious landing, large master bedroom with bay window, fitted wardrobes and en suite shower room. Three further sizeable double bedrooms and a modern four piece family bathroom. The second floor boasts a fifth double bedroom and loft area giving excellent potential to develop (subject to planning).