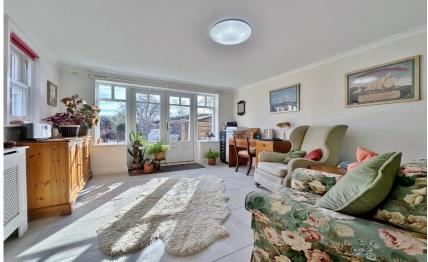

Set back from the road with ample off road parking, attached garage and front lawn leading to the attractive property entrance. Internally you have a porch, welcoming hallway which gives access to two formal reception rooms both with feature fireplaces. At the heart of this home you have a breathtaking open plan living kitchen dining room, fitted with a bespoke kitchen comprising a comprehensive range of wall and base units with complimentary work tops and a range of appliances. The dining area has a lovely fire place and the lounge is a bright space with atrium skylight and windows overlooking the stunning rear garden. The kitchen has a useful utility room off and an inner hallway with modern shower room/W.C, large sun room with patio doors to the rear garden and stairs leading up to a first floor study/bedroom six. Back to the main hallway stairs lead up to a spacious landing, large master bedroom with bay window, fitted wardrobes and en suite shower room. Three further sizeable double bedrooms and a modern four piece family bathroom. The second floor boasts a fifth double bedroom and loft area giving excellent potential to develop (subject to planning).