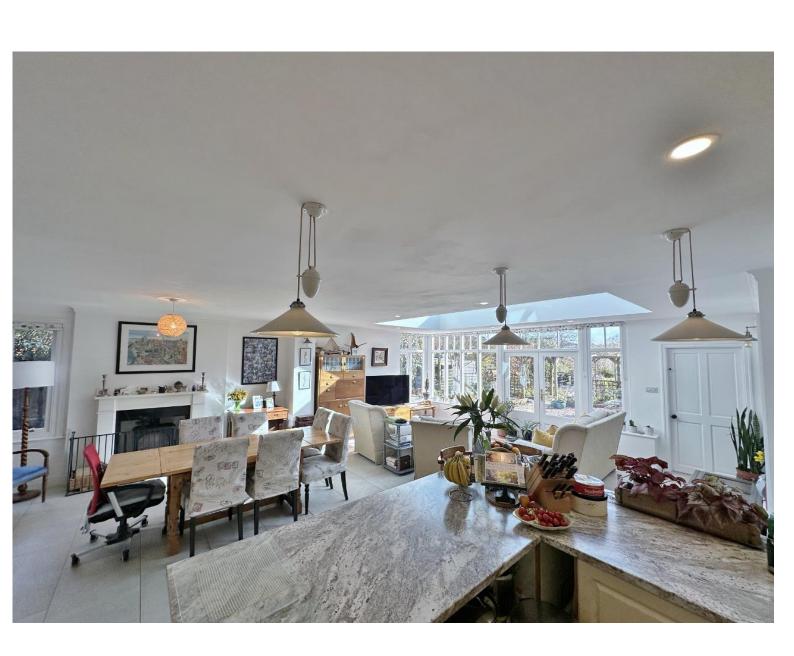

Set back from the road with ample off road parking, attached garage and front lawn leading to the attractive property entrance. Internally you have a porch, welcoming hallway which gives access to two formal reception rooms both with feature fireplaces. At the heart of this home you have a breathtaking open plan living kitchen dining room, fitted with a bespoke kitchen comprising a comprehensive range of wall and base units with complimentary work tops and a range of appliances. The dining area has a lovely fire place and the lounge is a bright space with atrium skylight and windows overlooking the stunning rear garden. The kitchen has a useful utility room off and an inner hallway with modern shower room/W.C, large sun room with patio doors to the rear garden and stairs leading up to a first floor study/bedroom six. Back to the main hallway stairs lead up to a spacious landing, large master bedroom with bay window, fitted wardrobes and en suite shower room. Three further sizeable double bedrooms and a modern four piece family bathroom. The second floor boasts a fifth double bedroom and loft area giving excellent potential to develop (subject to planning).