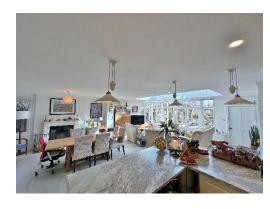

Set back from the road with ample off road parking, attached garage and front lawn leading to the attractive property entrance. Internally you have a porch, welcoming hallway which gives access to two formal reception rooms both with feature fireplaces. At the heart of this home you have a breathtaking open plan living kitchen dining room, fitted with a bespoke kitchen comprising a comprehensive range of wall and base units with complimentary work tops and a range of appliances. The dining area has a lovely fire place and the lounge is a bright space with atrium skylight and windows overlooking the stunning rear garden. The kitchen has a useful utility room off and an inner hallway with modern shower room/W.C, large sun room with patio doors to the rear garden and stairs leading up to a first floor study/bedroom six. Back to the main hallway stairs lead up to a spacious landing, large master bedroom with bay window, fitted wardrobes and en suite shower room. Three further sizeable double bedrooms and a modern four piece family bathroom. The second floor boasts a fifth double bedroom and loft area giving excellent potential to develop (subject to planning).