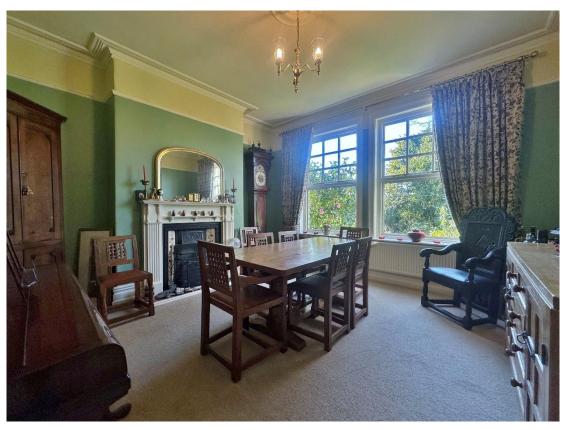

Set back from the road with ample off road parking, attached garage and front lawn leading to the attractive property entrance. Internally you have a porch, welcoming hallway which gives access to two formal reception rooms both with feature fireplaces. At the heart of this home you have a breathtaking open plan living kitchen dining room, fitted with a bespoke kitchen comprising a comprehensive range of wall and base units with complimentary work tops and a range of appliances. The dining area has a lovely fire place and the lounge is a bright space with atrium skylight and windows overlooking the stunning rear garden. The kitchen has a useful utility room off and an inner hallway with modern shower room/W.C, large sun room with patio doors to the rear garden and stairs leading up to a first floor study/bedroom six. Back to the main hallway stairs lead up to a spacious landing, large master bedroom with bay window, fitted wardrobes and en suite shower room. Three further sizeable double bedrooms and a modern four piece family bathroom. The second floor boasts a fifth double bedroom and loft area giving excellent potential to develop (subject to planning).