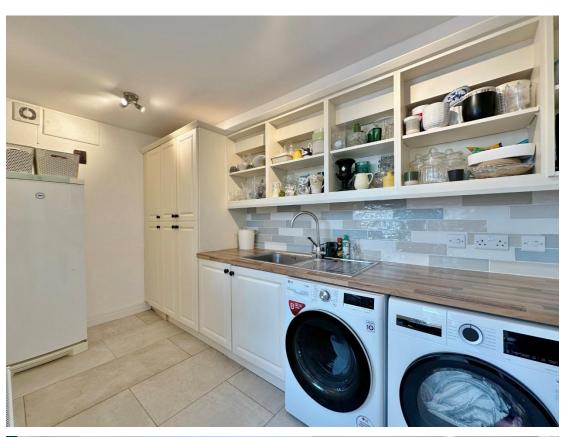

Set back from the road with ample off road parking, attached garage and front lawn leading to the attractive property entrance. Internally you have a porch, welcoming hallway which gives access to two formal reception rooms both with feature fireplaces. At the heart of this home you have a breathtaking open plan living kitchen dining room, fitted with a bespoke kitchen comprising a comprehensive range of wall and base units with complimentary work tops and a range of appliances. The dining area has a lovely fire place and the lounge is a bright space with atrium skylight and windows overlooking the stunning rear garden. The kitchen has a useful utility room off and an inner hallway with modern shower room/W.C, large sun room with patio doors to the rear garden and stairs leading up to a first floor study/bedroom six. Back to the main hallway stairs lead up to a spacious landing, large master bedroom with bay window, fitted wardrobes and en suite shower room. Three further sizeable double bedrooms and a modern four piece family bathroom. The second floor boasts a fifth double bedroom and loft area giving excellent potential to develop (subject to planning).