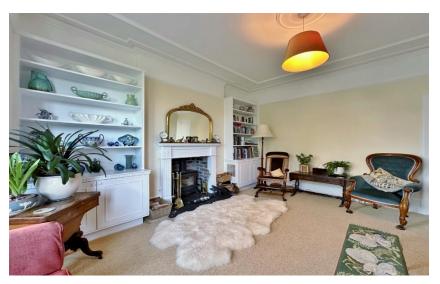

Set back from the road with ample off road parking, attached garage and front lawn leading to the attractive property entrance. Internally you have a porch, welcoming hallway which gives access to two formal reception rooms both with feature fireplaces. At the heart of this home you have a breathtaking open plan living kitchen dining room, fitted with a bespoke kitchen comprising a comprehensive range of wall and base units with complimentary work tops and a range of appliances. The dining area has a lovely fire place and the lounge is a bright space with atrium skylight and windows overlooking the stunning rear garden. The kitchen has a useful utility room off and an inner hallway with modern shower room/W.C, large sun room with patio doors to the rear garden and stairs leading up to a first floor study/bedroom six. Back to the main hallway stairs lead up to a spacious landing, large master bedroom with bay window, fitted wardrobes and en suite shower room. Three further sizeable double bedrooms and a modern four piece family bathroom. The second floor boasts a fifth double bedroom and loft area giving excellent potential to develop (subject to planning).