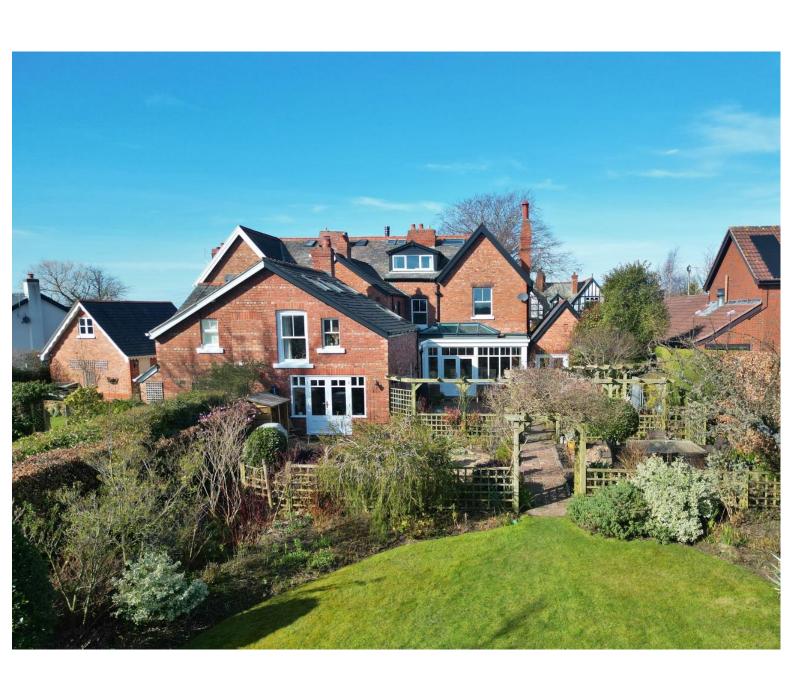

## Park West, Lower Heswall, Wirral CH60 9JE

- Magnificent Five/Six Double Bedroom Semi Detached Victorian Residence
- Spacious, Versatile and Immaculately Presented Throughout
- Formal Lounge, Dining Room, Utility Room and Shower Room/W.C
- Five Sizeable Bedrooms Set Over Two Floors, En Suite and Bathroom
- Extensive Rear Garden Beautifully Landscaped with Open Rear Aspect
- Outstanding Family Home Spanning Over 3,400 Square Foot
- Impressive Open Plan Living Kitchen Diner with Atrium Roof
- Inner Hallway with Storage, Sun Room and Study/Bedroom Six Above
- Generous Plot with Ample Off Road Parking and Single Garage Prime Lower Heswall Location Viewing Strongly Recommended

## Description

Magnificent home of immense proportions and idyllic surroundings, Move Residential are delighted to showcase this outstanding five/six double bedroom semi detached Victorian residence. Spanning over 3,400 square foot of sumptuous living accommodation arranged over three floors with generous room proportions, versatile layout and a tasteful décor throughout. A closer inspection is essential to fully appreciate the size, standard and setting of this impressive family home.

Set back from the road with ample off road parking, attached garage and front lawn leading to the attractive property entrance. Internally you have a porch, welcoming hallway which gives access to two formal reception rooms both with feature fireplaces. At the heart of this home you have a breathtaking open plan living kitchen dining room, fitted with a bespoke kitchen comprising a comprehensive range of wall and base units with complimentary work tops and a range of appliances. The dining area has a lovely fire place and the lounge is a bright space with atrium skylight and windows overlooking the stunning rear garden. The kitchen has a useful utility room off and an inner hallway with modern shower room/W.C, large sun room with patio doors to the rear garden and stairs leading up to a first floor study/bedroom six. Back to the main hallway stairs lead up to a spacious landing, large master bedroom with bay window, fitted wardrobes and en suite shower room. Three further sizeable double bedrooms and a modern four piece family bathroom. The second floor boasts a fifth double bedroom and loft area giving excellent potential to develop (subject to planning).

The grounds encapsulate this home perfectly, landscaped into various areas ideal for relaxing or alfresco dining/entertaining all enjoying a delightful open rear aspect over rolling countryside towards the Welsh Hills. An enviable location nestled in the prestigious area of Lower Heswall, with excellent local amenities, thriving community spirit and easy access throughout Wirral, Chester and Liverpool. Heswall is a town with its own unique charm, bustling with local boutique shops, cafes and beauty salons. Boasting a wealth of schools for all ages, there are superb recreational facilities close by including Heswall Football Club, Tennis and Squash Club.