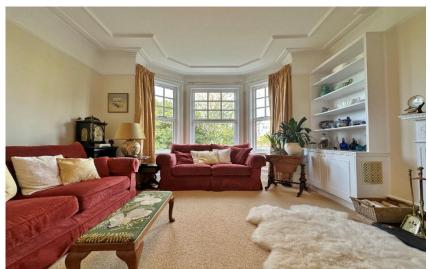

Set back from the road with ample off road parking, attached garage and front lawn leading to the attractive property entrance. Internally you have a porch, welcoming hallway which gives access to two formal reception rooms both with feature fireplaces. At the heart of this home you have a breathtaking open plan living kitchen dining room, fitted with a bespoke kitchen comprising a comprehensive range of wall and base units with complimentary work tops and a range of appliances. The dining area has a lovely fire place and the lounge is a bright space with atrium skylight and windows overlooking the stunning rear garden. The kitchen has a useful utility room off and an inner hallway with modern shower room/W.C, large sun room with patio doors to the rear garden and stairs leading up to a first floor study/bedroom six. Back to the main hallway stairs lead up to a spacious landing, large master bedroom with bay window, fitted wardrobes and en suite shower room. Three further sizeable double bedrooms and a modern four piece family bathroom. The second floor boasts a fifth double bedroom and loft area giving excellent potential to develop (subject to planning).