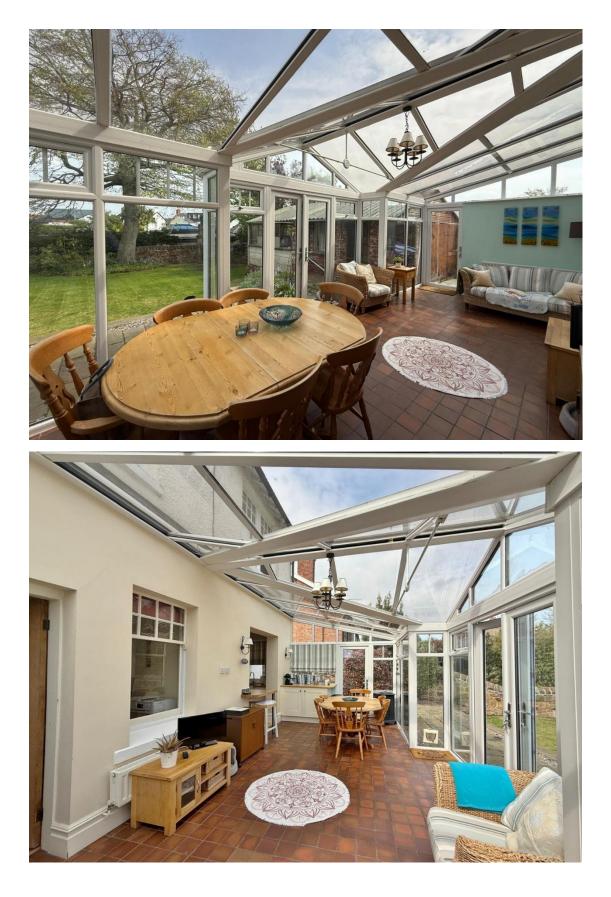

## Description

Discover the perfect blend of space, charm and location with this attractive three bedroom detached home, close to the heart of Heswall. Set on a generous plot with a beautifully manicured rear garden, this stunning property offers versatile living, appointed and presented with a tasteful décor. A welcoming hallway leads to two spacious reception rooms, each boasting elegant feature fireplaces. The well fitted kitchen offers a comprehensive range of wall and base units with contrasting worktops and opens seamlessly into a large conservatory, flooding the space with natural light and offering beautiful garden views. Upstairs, you will find three generously sized bedrooms and a three piece family bathroom. With off-road parking, a large detached garage, and a prime location close to schools, shops, and transport links, this exceptional home is not to be missed.