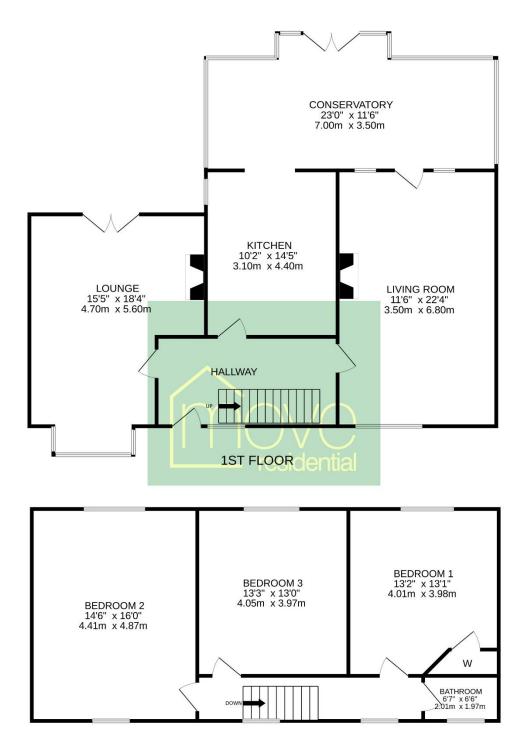

£565,000

TOTAL FLOOR AREA : 1697 sq.ft. (157.7 sq.m.) approx. Whilst every attempt has been made to ensure the accuracy of the floorplan contained here, measurements of doors, windows, rooms and any other items are approximate and no responsibility is taken for any error, omission or mis-statement. This plan is for illustrative purposes only and should be used as such by any prospective purchaser. The services, systems and appliances shown have not been tested and no guarantee as to their operability or efficiency can be given. Made with Metropix ©2025

**GROUND FLOOR** 

## Description

Discover the perfect blend of space, charm and location with this attractive three bedroom detached home, close to the heart of Heswall. Set on a generous plot with a beautifully manicured rear garden, this stunning property offers versatile living, appointed and presented with a tasteful décor. A welcoming hallway leads to two spacious reception rooms, each boasting elegant feature fireplaces. The well fitted kitchen offers a comprehensive range of wall and base units with contrasting worktops and opens seamlessly into a large conservatory, flooding the space with natural light and offering beautiful garden views. Upstairs, you will find three generously sized bedrooms and a three piece family bathroom. With off-road parking, a large detached garage, and a prime location close to schools, shops, and transport links, this exceptional home is not to be missed.