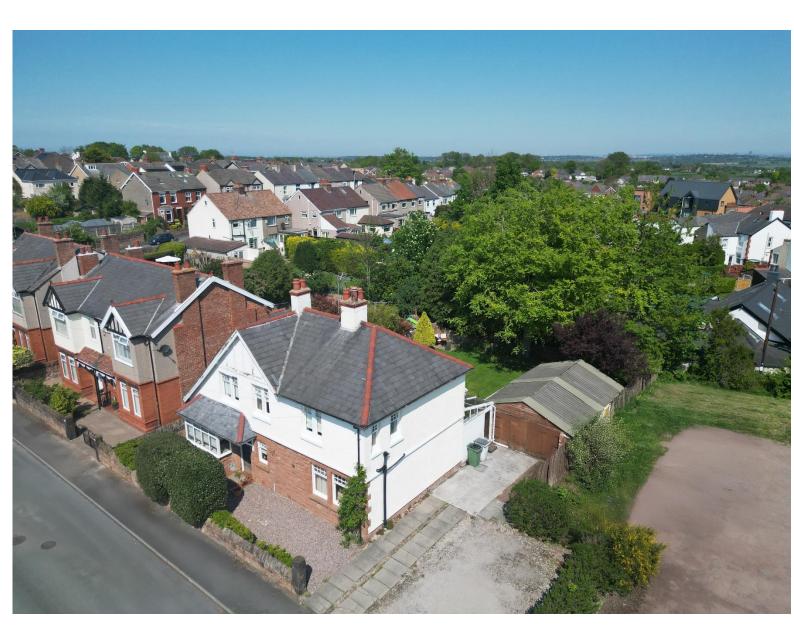

## Tower Road South, Heswall, Wirral CH60 7SZ

- Charming and Attractive Three Double Bedroom Detached Home
- Well Appointed Throughout with a Fresh and Tasteful Decor
- Quality Fitted Kitchen Opening to a Sizeable Conservatory
- Off Road Parking for Multiple Cars and a Large Detached Garage
- Set Within Walking Distance to Heswall Town Centre

- Generous Sized Plot in the Prime Location of Heswall
- Hallway and Two Reception Rooms with Feature Fireplaces
- Three Double Bedrooms and a Three Piece Bathroom
- Generous Rear Garden with Lawn and Patio Areas
- Closer Inspection Strongly Recommended

## Description

Discover the perfect blend of space, charm and location with this attractive three bedroom detached home, close to the heart of Heswall. Set on a generous plot with a beautifully manicured rear garden, this stunning property offers versatile living, appointed and presented with a tasteful décor. A welcoming hallway leads to two spacious reception rooms, each boasting elegant feature fireplaces. The well fitted kitchen offers a comprehensive range of wall and base units with contrasting worktops and opens seamlessly into a large conservatory, flooding the space with natural light and offering beautiful garden views. Upstairs, you will find three generously sized bedrooms and a three piece family bathroom. With off-road parking, a large detached garage, and a prime location close to schools, shops, and transport links, this exceptional home is not to be missed.