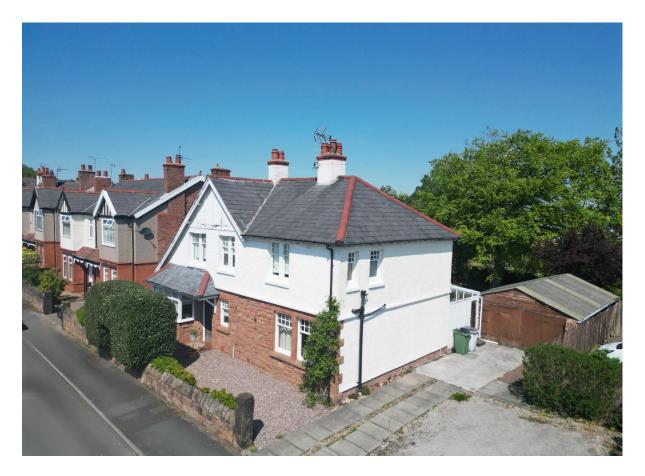

## Tower Road South, Heswall, Wirral CH60 7SZ

- Charming and Attractive Three Double Bedroom Detached Home
- Well Appointed Throughout with a Fresh and Tasteful Decor
- Quality Fitted Kitchen Opening to a Sizeable Conservatory
- Off Road Parking for Multiple Cars and a Large Detached Garage
- Set Within Walking Distance to Heswall Town Centre

- Generous Sized Plot in the Prime Location of Heswall
- Hallway and Two Reception Rooms with Feature Fireplaces
- Three Double Bedrooms and a Three Piece Bathroom
- Generous Rear Garden with Lawn and Patio Areas
- Closer Inspection Strongly Recommended

## Description

Discover the perfect blend of space, charm and location with this attractive three bedroom detached home, close to the heart of Heswall. Set on a generous plot with a beautifully manicured rear garden, this stunning property offers versatile living, appointed and presented with a tasteful décor. A welcoming hallway leads to two spacious reception rooms, each boasting elegant feature fireplaces. The well fitted kitchen offers a comprehensive range of wall and base units with contrasting worktops and opens seamlessly into a large conservatory, flooding the space with natural light and offering beautiful garden views. Upstairs, you will find three generously sized bedrooms and a three piece family bathroom. With off-road parking, a large detached garage, and a prime location close to schools, shops, and transport links, this exceptional home is not to be missed.