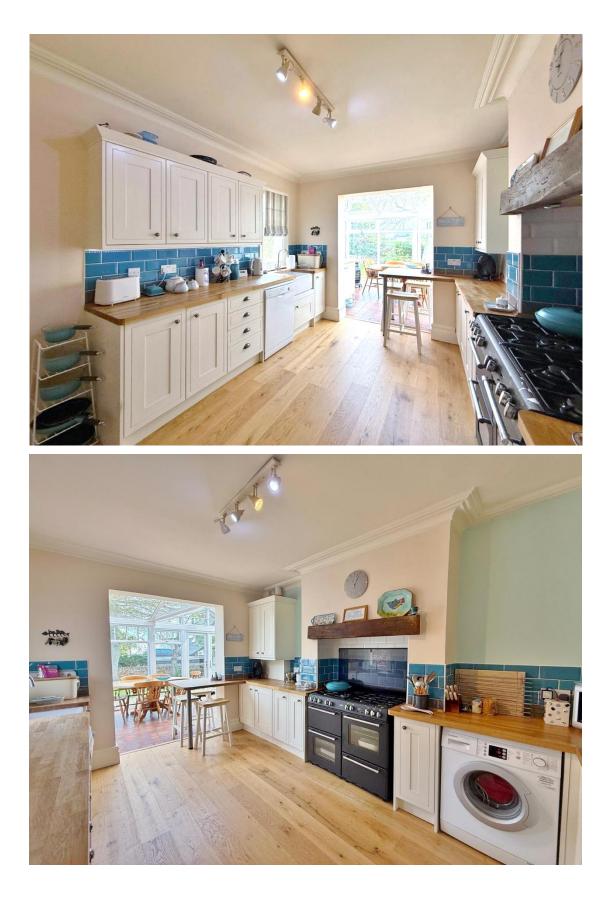

## Description

Discover the perfect blend of space, charm and location with this attractive three bedroom detached home, close to the heart of Heswall. Set on a generous plot with a beautifully manicured rear garden, this stunning property offers versatile living, appointed and presented with a tasteful décor. A welcoming hallway leads to two spacious reception rooms, each boasting elegant feature fireplaces. The well fitted kitchen offers a comprehensive range of wall and base units with contrasting worktops and opens seamlessly into a large conservatory, flooding the space with natural light and offering beautiful garden views. Upstairs, you will find three generously sized bedrooms and a three piece family bathroom. With off-road parking, a large detached garage, and a prime location close to schools, shops, and transport links, this exceptional home is not to be missed.