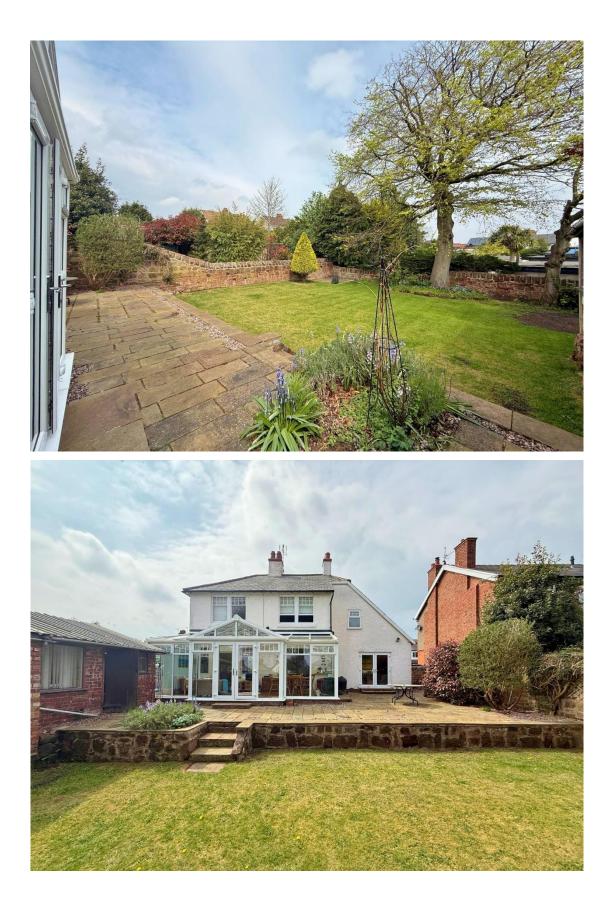

- Generous Sized Plot in the Prime Location of Heswall
- Hallway and Two Reception Rooms with Feature Fireplaces
- Three Double Bedrooms and a Three Piece Bathroom
- Generous Rear Garden with Lawn and Patio Areas
- Closer Inspection Strongly Recommended

## Description

Discover the perfect blend of space, charm and location with this attractive three bedroom detached home, close to the heart of Heswall. Set on a generous plot with a beautifully manicured rear garden, this stunning property offers versatile living, appointed and presented with a tasteful décor. A welcoming hallway leads to two spacious reception rooms, each boasting elegant feature fireplaces. The well fitted kitchen offers a comprehensive range of wall and base units with contrasting worktops and opens seamlessly into a large conservatory, flooding the space with natural light and offering beautiful garden views. Upstairs, you will find three generously sized bedrooms and a three piece family bathroom. With off-road parking, a large detached garage, and a prime location close to schools, shops, and transport links, this exceptional home is not to be missed.