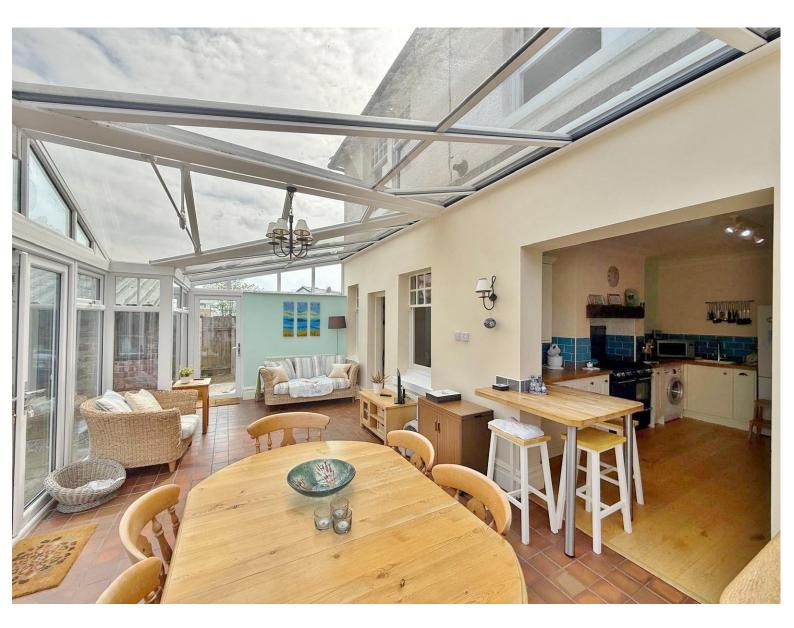

## Description

Discover the perfect blend of space, charm and location with this attractive three bedroom detached home, close to the heart of Heswall. Set on a generous plot with a beautifully manicured rear garden, this stunning property offers versatile living, appointed and presented with a tasteful décor. A welcoming hallway leads to two spacious reception rooms, each boasting elegant feature fireplaces. The well fitted kitchen offers a comprehensive range of wall and base units with contrasting worktops and opens seamlessly into a large conservatory, flooding the space with natural light and offering beautiful garden views. Upstairs, you will find three generously sized bedrooms and a three piece family bathroom. With off-road parking, a large detached garage, and a prime location close to schools, shops, and transport links, this exceptional home is not to be missed.