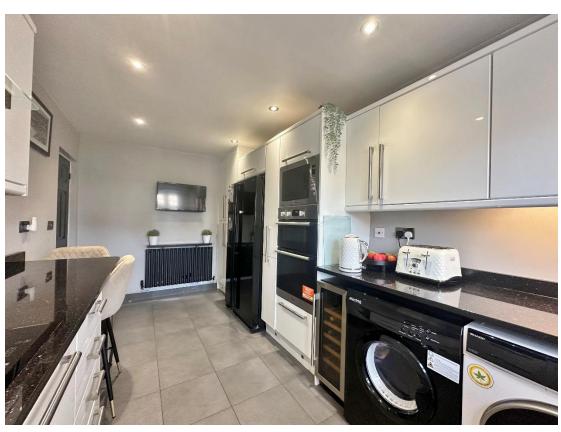

Step inside to a welcoming hallway leading to a modern breakfast kitchen and a convenient study, ideal for working from home. To the rear, you'll find a cosy yet contemporary lounge that seamlessly opens into a bright dining area, perfect for family gatherings and entertaining and to sets of patio doors open to the delightful rear garden. A useful downstairs W.C completes the ground floor. Upstairs, the master bedroom boasts a sleek en-suite shower room, complemented by two further well proportioned bedrooms and a luxurious family bathroom.