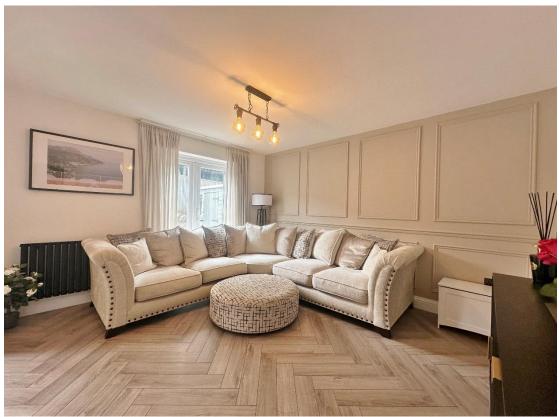

Step inside to a welcoming hallway leading to a modern breakfast kitchen and a convenient study, ideal for working from home. To the rear, you'll find a cosy yet contemporary lounge that seamlessly opens into a bright dining area, perfect for family gatherings and entertaining and to sets of patio doors open to the delightful rear garden. A useful downstairs W.C completes the ground floor. Upstairs, the master bedroom boasts a sleek en-suite shower room, complemented by two further well proportioned bedrooms and a luxurious family bathroom.