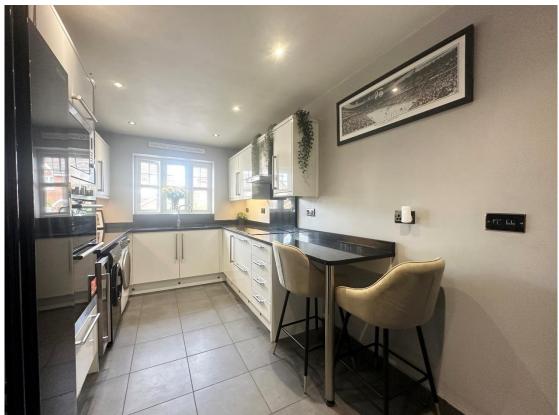

Step inside to a welcoming hallway leading to a modern breakfast kitchen and a convenient study, ideal for working from home. To the rear, you'll find a cosy yet contemporary lounge that seamlessly opens into a bright dining area, perfect for family gatherings and entertaining and to sets of patio doors open to the delightful rear garden. A useful downstairs W.C completes the ground floor. Upstairs, the master bedroom boasts a sleek en-suite shower room, complemented by two further well proportioned bedrooms and a luxurious family bathroom.