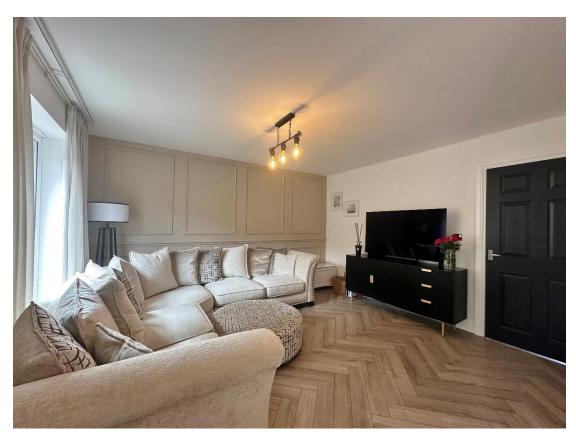

Step inside to a welcoming hallway leading to a modern breakfast kitchen and a convenient study, ideal for working from home. To the rear, you'll find a cosy yet contemporary lounge that seamlessly opens into a bright dining area, perfect for family gatherings and entertaining and to sets of patio doors open to the delightful rear garden. A useful downstairs W.C completes the ground floor. Upstairs, the master bedroom boasts a sleek en-suite shower room, complemented by two further well proportioned bedrooms and a luxurious family bathroom.