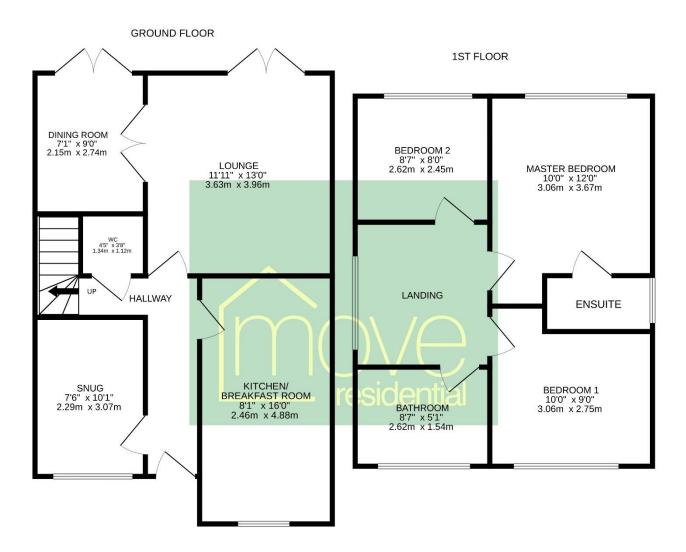

## Floor Plan

TOTAL FLOOR AREA : 941 sq.ft. (87.4 sq.m.) approx.

Whilst every attempt has been made to ensure the accuracy of the floorplan contained here, measurements of doors, windows, rooms and any other items are approximate and no responsibility is taken for any error, omission or mis-statement. This plan is for illustrative purposes only and should be used as such by any prospective purchaser. The services, systems and appliances shown have not been tested and no guarantee as to their operability or efficiency can be given.

Made with Metropix ©2025