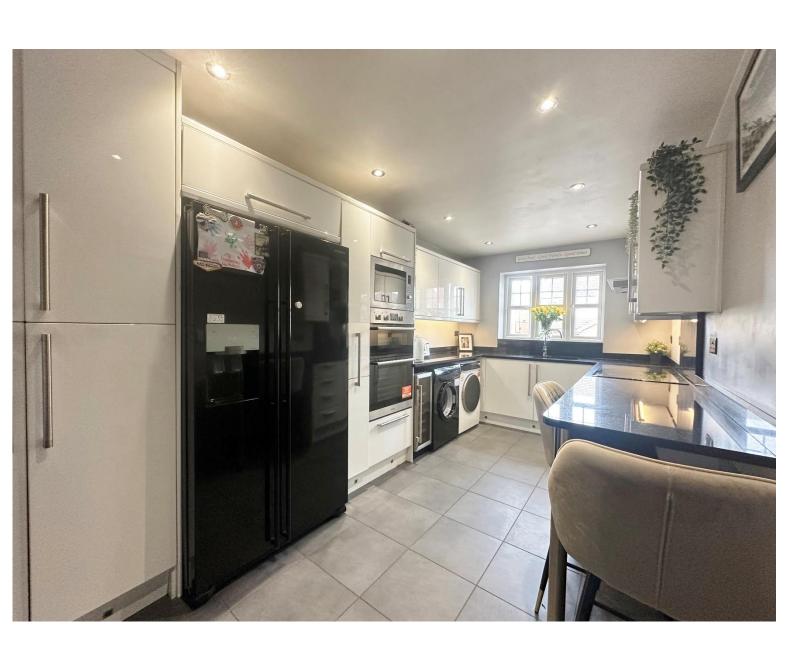

Step inside to a welcoming hallway leading to a modern breakfast kitchen and a convenient study, ideal for working from home. To the rear, you'll find a cosy yet contemporary lounge that seamlessly opens into a bright dining area, perfect for family gatherings and entertaining and to sets of patio doors open to the delightful rear garden. A useful downstairs W.C completes the ground floor. Upstairs, the master bedroom boasts a sleek en-suite shower room, complemented by two further well proportioned bedrooms and a luxurious family bathroom.