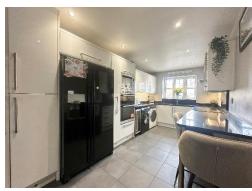

Step inside to a welcoming hallway leading to a modern breakfast kitchen and a convenient study, ideal for working from home. To the rear, you'll find a cosy yet contemporary lounge that seamlessly opens into a bright dining area, perfect for family gatherings and entertaining and to sets of patio doors open to the delightful rear garden. A useful downstairs W.C completes the ground floor. Upstairs, the master bedroom boasts a sleek en-suite shower room, complemented by two further well proportioned bedrooms and a luxurious family bathroom.