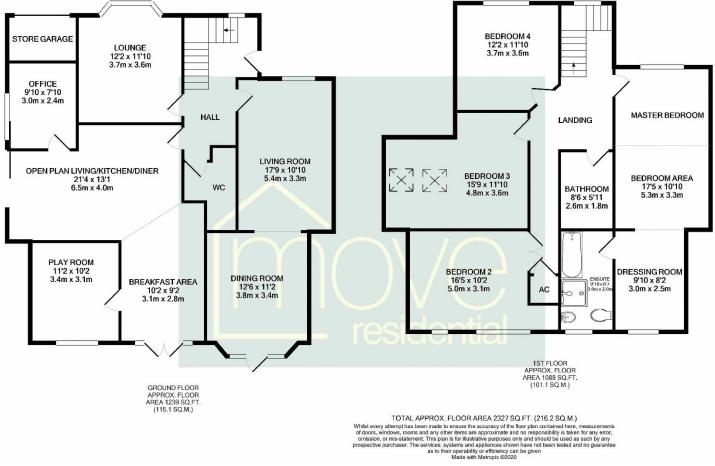

## Heath Lane, Little Sutton, Cheshire CH66 5NN

- Impressive and Substantial Four Double Bedroom Detached Family Residence
- Well Maintained Accommodation Appointed to a High Standard Throughout
- Large Open Plan Living Kitchen Diner, Playroom, Office and Downstairs W.C
- Three Further Double Bedrooms and a Modern Three Piece Family Bathroom
  Set Back from the Road with Ample Off Road Parking and a Storage Garage
- Occupying a Generous Sized Plot in the Prime Location of Little Sutton
- Hallway, Bay Fronted Lounge, and Living Room Opening to a Dining Room
- Superb Master Bedroom with Dressing Area and Four Piece En Suite
- Extensive Rear Garden Beautifully Landscaped and Enjoying a Sunny Aspect
   Close to Amenities, Transport Links and Excellent Schools for All Age Groups

## Description

A rare opportunity to acquire this stunning and spacious four double bedroom detached family home, occupying a generous plot in the highly sought after area of Little Sutton. Set back from the road, the property boasts ample off-road parking, a front lawn, and store garage. To the rear you have a breathtaking, extensive rear garden, beautifully landscaped and enjoying a sunny aspect - the perfect setting for family life and outdoor entertaining. The ground floor offers versatile and well proportioned living space, including four reception rooms, a home office, and a ground floor W.C. At the heart of the home is a stylish open plan kitchen, dining and living area, complete with high quality wall and base units, contrasting worktops, integrated appliances, and a breakfast area with French doors leading out to the rear garden. Upstairs, the generous principal bedroom suite includes a dressing area and a luxurious four-piece en-suite. There are three further double bedrooms, all served by a modern family bathroom. Ideally located close to a range of local amenities, excellent schools, and transport links, this impressive home offers the perfect blend of space, comfort, and convenience. Early viewing is highly recommended to appreciate all this property has to offer.

## **Additional Information**

These particulars are thought to be materially correct though their accuracy is not guaranteed and they do not form part of any contract. All measurements are approximate and we have not tested any fitted appliances, electrical or plumbing installation or central heating systems. Floor plans are for illustration purposes only and their accuracy is not guaranteed.