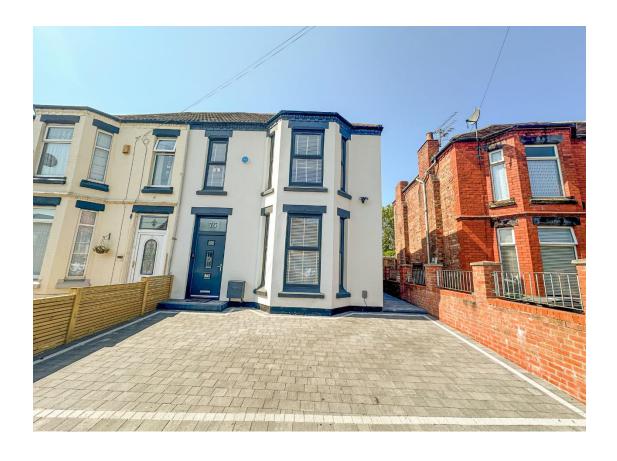

# Easton Road, New Ferry , Wirral CH62 1DP

- Renovated Four Bedroom Semi Detached House
- Hallway, Lounge Diner, Kitchen and Utility Room
- Ample Off Road Parking via Newly Laid Block Paved Drive
- Low Maintenance Rear Garden with Lawn and Patio Area
- Location in the Residential Area of New Ferry
- Three Double Bedrooms, Bedroom Four and Bathroom
- Benefitting a Recently Rendered Front and New Windows
- We Recommend an Early Viewing to Avoid Missing Out

## **Description**

Move Residential are delighted to present this impressive and generously proportioned four bedroom bay fronted semi-detached home. Tastefully updated throughout, the property boasts fresh, modern décor. The current owners have enhanced the exterior with newly applied render and windows. The ground floor offers a welcoming entrance hallway, a bright bay fronted lounge open to the dining room, contemporary fitted kitchen and a convenient utility room. Upstairs, there are three spacious double bedrooms, a good sized single bedroom and a modern family bathroom. Additional features include off road parking via a block paved driveway and a well maintained enclosed rear garden with lawn and patio area. Ideally located close to a wide range of amenities, excellent transport links, and highly regarded schools catering to all age groups. Early viewing is highly recommended to fully appreciate the quality and space on offer