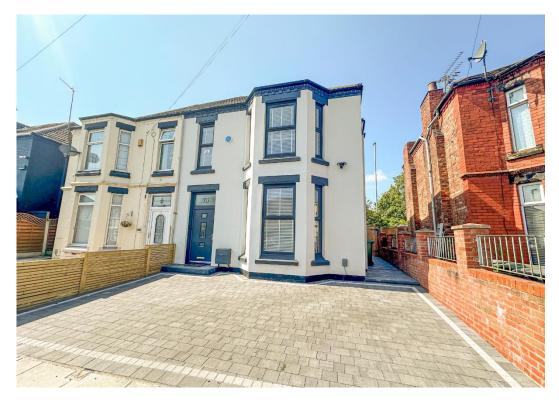

# Easton Road, New Ferry , Wirral CH62 1DP

- Renovated Four Bedroom Semi Detached House
- Hallway, Lounge Diner, Kitchen and Utility Room
- Ample Off Road Parking via Newly Laid Block Paved Drive
- Low Maintenance Rear Garden with Lawn and Patio Area
- Location in the Residential Area of New Ferry
- Three Double Bedrooms, Bedroom Four and Bathroom
- Benefitting a Recently Rendered Front and New Windows
- We Recommend an Early Viewing to Avoid Missing Out

## **Description**

Move Residential are delighted to present this impressive and generously proportioned four bedroom bay fronted semi-detached home. Tastefully updated throughout, the property boasts fresh, modern décor. The current owners have enhanced the exterior with newly applied render and windows. The ground floor offers a welcoming entrance hallway, a bright bay fronted lounge open to the dining room, contemporary fitted kitchen and a convenient utility room. Upstairs, there are three spacious double bedrooms, a good sized single bedroom and a modern family bathroom. Additional features include off road parking via a block paved driveway and a well maintained enclosed rear garden with lawn and patio area. Ideally located close to a wide range of amenities, excellent transport links, and highly regarded schools catering to all age groups. Early viewing is highly recommended to fully appreciate the quality and space on offer