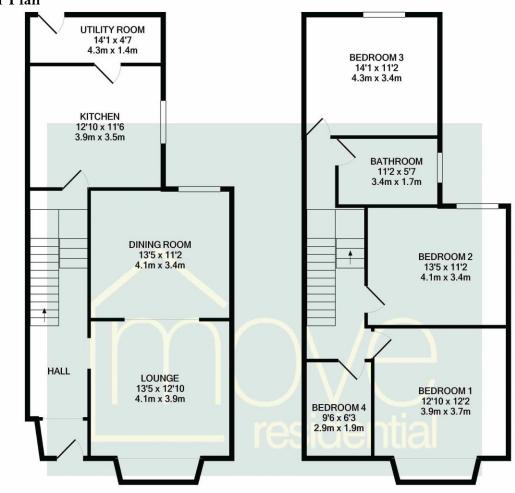

### Floor Plan

#### TOTAL APPROX. FLOOR AREA 1392 SQ.FT. (129.3 SQ.M.)

Whilst every attempt has been made to ensure the accuracy of the floor plan contained here, measurements of doors, windows, rooms and any other items are approximate and no responsibility is taken for any error, omission, or mis-statement. This plan is for illustrative purposes only and should be used as such by any prospective purchaser. The services, systems and appliances shown have not been tested and no guarantee as to their operability or efficiency can be given