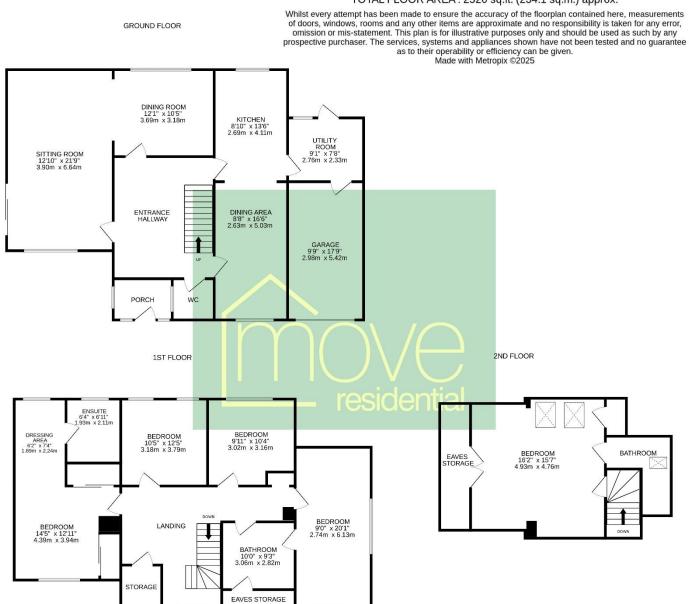

Offered to the sales market with no onward chain, set well back from the road, the property offers ample off road parking and a private, peaceful setting. Inside, a warm welcome awaits with an entrance porch, grand hallway and stylish downstairs W.C. The spacious sitting room features an elegant fireplace and patio doors opening to the stunning rear garden, this room flows effortlessly through an archway to a dining room. The heart of the home is a well appointed kitchen that seamlessly opens into a living and dining space, ideal for everyday life and entertaining. A practical utility room adds to the convenience. Upstairs, the first floor hosts a luxurious master suite complete with dressing area and en suite, alongside three further well proportioned bedrooms and a sumptuous four piece family bathroom. The top floor boasts a generous fifth bedroom with its own en suite and eaves storage.

### TOTAL FLOOR AREA : 2520 sq.ft. (234.1 sq.m.) approx.