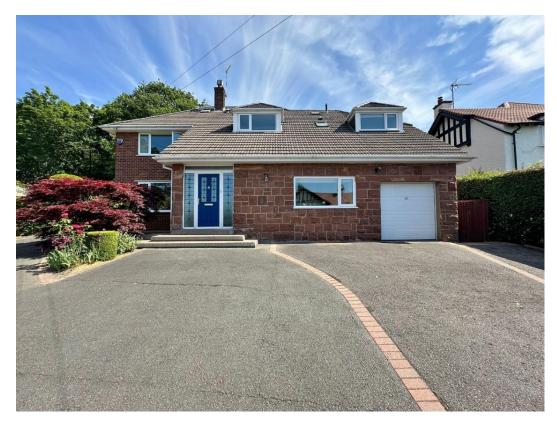

# Thurstaston Road, Lower Heswall, Wirral CH60 6SA

- Outstanding Five Bedroom Detached Family Residence
- Offered to the Sales Market with No Onward Chain
- Hallway, W.C and Sitting Room Opening to a Dining Room
- Master Suite with Dressing Area and En Suite Shower Room
- Extensive, Private and Beautifully Landscaped Garden
- Set Over Three Floors Spanning Over 2,500 Square Feet
- Immaculately Presented and Thoughtfully Designed
- Impressive Modern Living Kitchen Diner and Utility Room
- Four Further Bedrooms, En Suite and Four Piece Bathroom
- Prime Location of Lower Heswall Viewing Recommended

## Description

Outstanding five bedroom detached residence, proudly positioned on a substantial and secluded plot in the highly sought after area of Lower Heswall. Immaculately presented and thoughtfully designed, this magnificent home spans over 2,500 square feet of bright, spacious and versatile accommodation perfect for modern family living.

Offered to the sales market with no onward chain, set well back from the road, the property offers ample off road parking and a private, peaceful setting. Inside, a warm welcome awaits with an entrance porch, grand hallway and stylish downstairs W.C. The spacious sitting room features an elegant fireplace and patio doors opening to the stunning rear garden, this room flows effortlessly through an archway to a dining room. The heart of the home is a well appointed kitchen that seamlessly opens into a living and dining space, ideal for everyday life and entertaining. A practical utility room adds to the convenience. Upstairs, the first floor hosts a luxurious master suite complete with dressing area and en suite, alongside three further well proportioned bedrooms and a sumptuous four piece family bathroom. The top floor boasts a generous fifth bedroom with its own en suite and eaves storage.