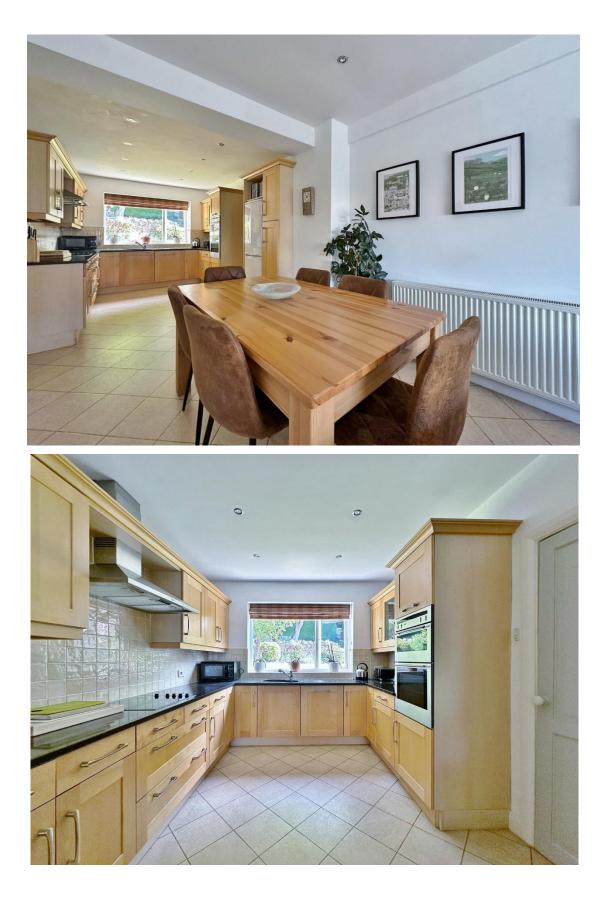

Offered to the sales market with no onward chain, set well back from the road, the property offers ample off road parking and a private, peaceful setting. Inside, a warm welcome awaits with an entrance porch, grand hallway and stylish downstairs W.C. The spacious sitting room features an elegant fireplace and patio doors opening to the stunning rear garden, this room flows effortlessly through an archway to a dining room. The heart of the home is a well appointed kitchen that seamlessly opens into a living and dining space, ideal for everyday life and entertaining. A practical utility room adds to the convenience. Upstairs, the first floor hosts a luxurious master suite complete with dressing area and en suite, alongside three further well proportioned bedrooms and a sumptuous four piece family bathroom. The top floor boasts a generous fifth bedroom with its own en suite and eaves storage.