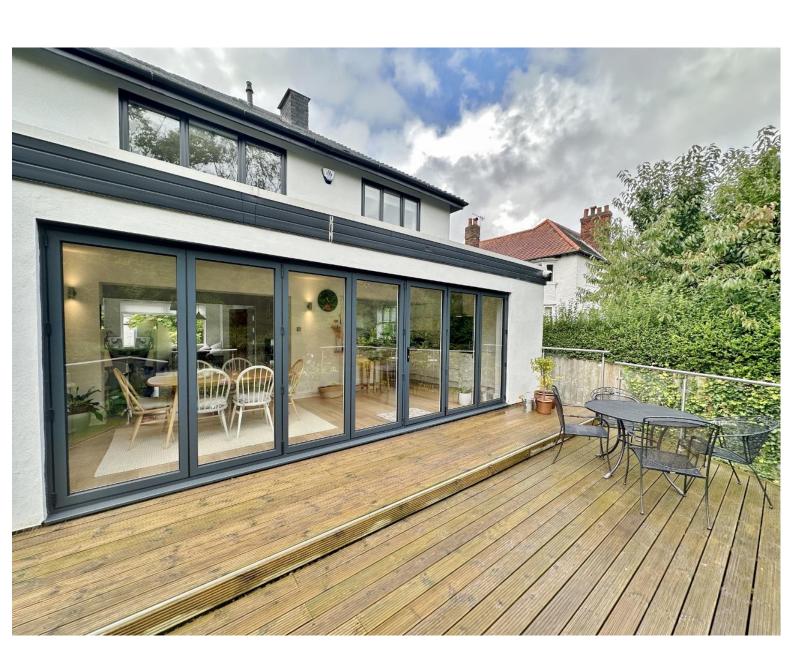

## **Description**

Executive home of immense proportions and exacting standards, Move Residential are delighted to showcase this superb three double bedroom detached residence nestled in the popular residential area of Upton. A credit to the current owners this contemporary home spans over 1,500 square foot of superb living accommodation appointed with a tasteful décor and flooded with natural light. In brief you have a welcoming entrance hallway with storage and W.C. From here you have access into a sizeable lounge which in turn opens to a magnificent open plan kitchen diner, with bi-folding doors spanning the full width of the property opening onto a raised decked terrace. A bespoke fitted kitchen comprising a comprehensive range of modern wall and base units with integrated appliances. From the lounge you also have access into a further reception room with patio doors opening to the rear garden, this room could also easily be used as a fourth bedroom if required. To the first floor you have three double bedrooms and a modern four piece family bathroom. Externally you have ample off road parking and the aforementioned garden which has been beautifully landscaped with raised decked area with glass balustrade and steps down to lawn with well stocked borders.