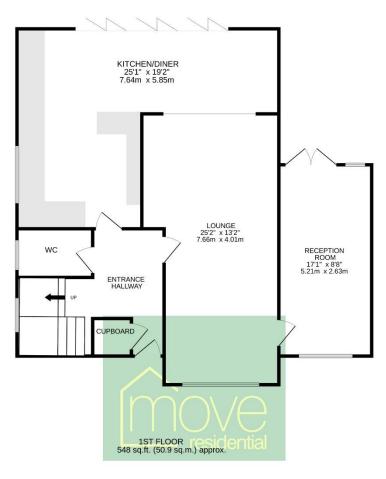

## **Description**

Executive home of immense proportions and exacting standards, Move Residential are delighted to showcase this superb three double bedroom detached residence nestled in the popular residential area of Upton. A credit to the current owners this contemporary home spans over 1,500 square foot of superb living accommodation appointed with a tasteful décor and flooded with natural light. In brief you have a welcoming entrance hallway with storage and W.C. From here you have access into a sizeable lounge which in turn opens to a magnificent open plan kitchen diner, with bi-folding doors spanning the full width of the property opening onto a raised decked terrace. A bespoke fitted kitchen comprising a comprehensive range of modern wall and base units with integrated appliances. From the lounge you also have access into a further reception room with patio doors opening to the rear garden, this room could also easily be used as a fourth bedroom if required. To the first floor you have three double bedrooms and a modern four piece family bathroom. Externally you have ample off road parking and the aforementioned garden which has been beautifully landscaped with raised decked area with glass balustrade and steps down to lawn with well stocked borders.

## Additional Information

These particulars are thought to be materially correct though their accuracy is not guaranteed and they do not form part of any contract. All measurements are approximate and we have not tested any fitted appliances, electrical or plumbing installation or central heating systems. Floor plans are for illustration purposes only and their accuracy is not guaranteed.

## TOTAL FLOOR AREA: 1544sq.ft. (143.4 sq.m.) approx.