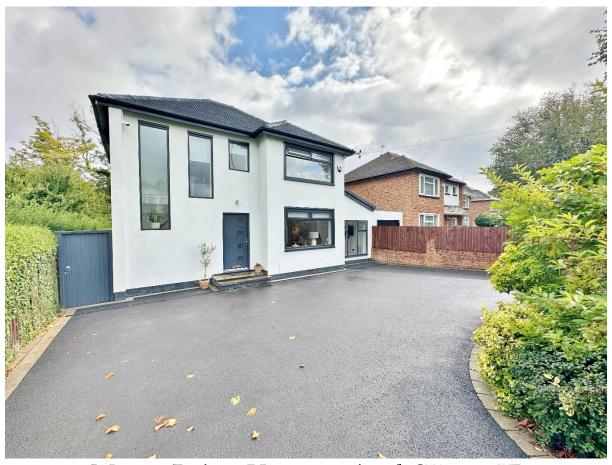

Manor Drive, Upton, Wirral CH49 6JF

- Executive Three Double Bedroom Detached Family Residence
- Contemporary Accommodation Appointed to a High Standard
- Superb Open Plan Bespoke Living Kitchen Diner with Bi-Folds
- Beautifully Landscaped Garden with Raised Deck and Lawn
- Spanning Over 1,500 Square Foot of Sumptuous Living Space
- Hallway with Storage and W.C and a Large Reception Room
- Three Double Bedrooms and a Modern Four Piece Bathroom
- Ample Off Road Parking Closer Inspection Strongly Advised

## **Description**

Executive home of immense proportions and exacting standards, Move Residential are delighted to showcase this superb three double bedroom detached residence nestled in the popular residential area of Upton. A credit to the current owners this contemporary home spans over 1,500 square foot of superb living accommodation appointed with a tasteful décor and flooded with natural light. In brief you have a welcoming entrance hallway with storage and W.C. From here you have access into a sizeable lounge which in turn opens to a magnificent open plan kitchen diner, with bi-folding doors spanning the full width of the property opening onto a raised decked terrace. A bespoke fitted kitchen comprising a comprehensive range of modern wall and base units with integrated appliances. From the lounge you also have access into a further reception room with patio doors opening to the rear garden, this room could also easily be used as a fourth bedroom if required. To the first floor you have three double bedrooms and a modern four piece family bathroom. Externally you have ample off road parking and the aforementioned garden which has been beautifully landscaped with raised decked area with glass balustrade and steps down to lawn with well stocked borders.