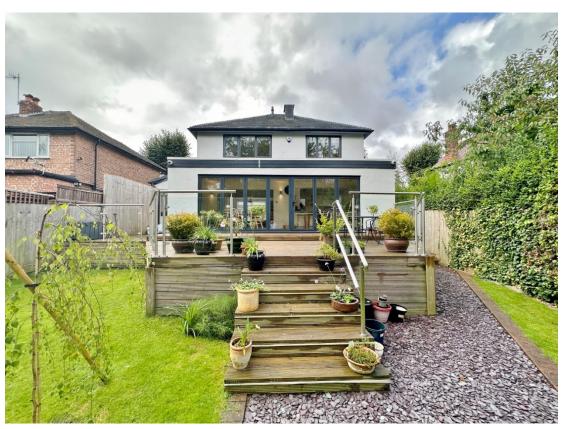

Manor Drive, Upton, Wirral CH49 6JF

- Executive Three Double Bedroom Detached Family Residence
- Contemporary Accommodation Appointed to a High Standard
- Superb Open Plan Bespoke Living Kitchen Diner with Bi-Folds
- Beautifully Landscaped Garden with Raised Deck and Lawn
- Spanning Over 1,500 Square Foot of Sumptuous Living Space
- Hallway with Storage and W.C and a Large Reception Room
- Three Double Bedrooms and a Modern Four Piece Bathroom
- Ample Off Road Parking Closer Inspection Strongly Advised

## **Description**

Executive home of immense proportions and exacting standards, Move Residential are delighted to showcase this superb three double bedroom detached residence nestled in the popular residential area of Upton. A credit to the current owners this contemporary home spans over 1,500 square foot of superb living accommodation appointed with a tasteful décor and flooded with natural light. In brief you have a welcoming entrance hallway with storage and W.C. From here you have access into a sizeable lounge which in turn opens to a magnificent open plan kitchen diner, with bi-folding doors spanning the full width of the property opening onto a raised decked terrace. A bespoke fitted kitchen comprising a comprehensive range of modern wall and base units with integrated appliances. From the lounge you also have access into a further reception room with patio doors opening to the rear garden, this room could also easily be used as a fourth bedroom if required. To the first floor you have three double bedrooms and a modern four piece family bathroom. Externally you have ample off road parking and the aforementioned garden which has been beautifully landscaped with raised decked area with glass balustrade and steps down to lawn with well stocked borders.