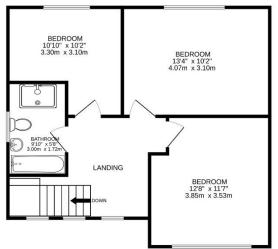

## **Description**

Executive home of immense proportions and exacting standards, Move Residential are delighted to showcase this superb three double bedroom detached residence nestled in the popular residential area of Upton. A credit to the current owners this contemporary home spans over 1,500 square foot of superb living accommodation appointed with a tasteful décor and flooded with natural light. In brief you have a welcoming entrance hallway with storage and W.C. From here you have access into a sizeable lounge which in turn opens to a magnificent open plan kitchen diner, with bi-folding doors spanning the full width of the property opening onto a raised decked terrace. A bespoke fitted kitchen comprising a comprehensive range of modern wall and base units with integrated appliances. From the lounge you also have access into a further reception room with patio doors opening to the rear garden, this room could also easily be used as a fourth bedroom if required. To the first floor you have three double bedrooms and a modern four piece family bathroom. Externally you have ample off road parking and the aforementioned garden which has been beautifully landscaped with raised decked area with glass balustrade and steps down to lawn with well stocked borders.

## Additional Information

These particulars are thought to be materially correct though their accuracy is not guaranteed and they do not form part of any contract. All measurements are approximate and we have not tested any fitted appliances, electrical or plumbing installation or central heating systems. Floor plans are for illustration purposes only and their accuracy is not guaranteed.

## TOTAL FLOOR AREA: 1544sq.ft. (143.4 sq.m.) approx.