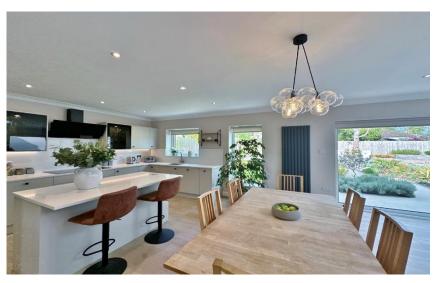

Upon entering, the hallway sets the tone with its contemporary wood slatted balustrade, creating a stylish yet welcoming first impression. From here, the accommodation flows effortlessly through the ground floor, with each space designed to maximise functionality and comfort. The heart of the home is undoubtedly the expansive open plan living kitchen diner. This space is bathed in natural light thanks to a striking ceiling lantern, enhancing the sense of space and openness. The shaker style kitchen is finished with elegant quartz worktops and centred around a large island, perfect for both everyday living and entertaining. A comprehensive range of appliances is integrated seamlessly, including a wine chiller, two ovens with matching grills, a plate warmer, microwave oven, fridge freezer and a dishwasher.