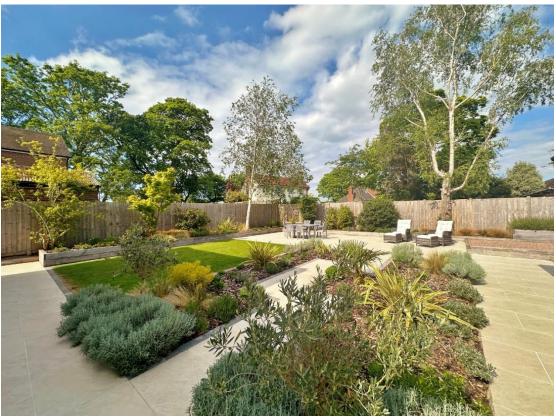

Externally, the property benefits from ample off-road parking for four to five vehicles, complemented by a detached garage offering additional storage or workshop potential. The rear garden is a true sanctuary, designed in a Mediterranean style and offering complete privacy. With its porcelain tiled patio, lush lawn, and mature, planting borders, the garden is an idyllic space for outdoor living.