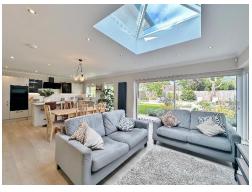

Upon entering, the hallway sets the tone with its contemporary wood slatted balustrade, creating a stylish yet welcoming first impression. From here, the accommodation flows effortlessly through the ground floor, with each space designed to maximise functionality and comfort. The heart of the home is undoubtedly the expansive open plan living kitchen diner. This space is bathed in natural light thanks to a striking ceiling lantern, enhancing the sense of space and openness. The shaker style kitchen is finished with elegant quartz worktops and centred around a large island, perfect for both everyday living and entertaining. A comprehensive range of appliances is integrated seamlessly, including a wine chiller, two ovens with matching grills, a plate warmer, microwave oven, fridge freezer and a dishwasher.