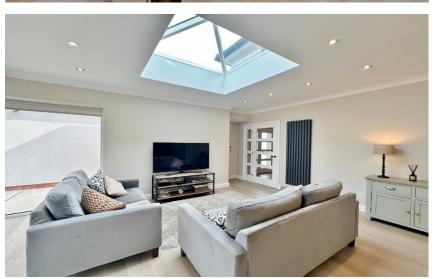

Both the lounge and the study enjoy uninterrupted views across the Dee Estuary, providing tranquil and inspiring settings. These rooms along with all the front facing windows are enhanced by solar controlled glass, which are subtly tinted to ensure privacy while still allowing the panoramic scenery to be fully appreciated. The study offers a quiet retreat ideal for remote working, while the lounge provides a perfect setting for relaxation and entertaining guests.