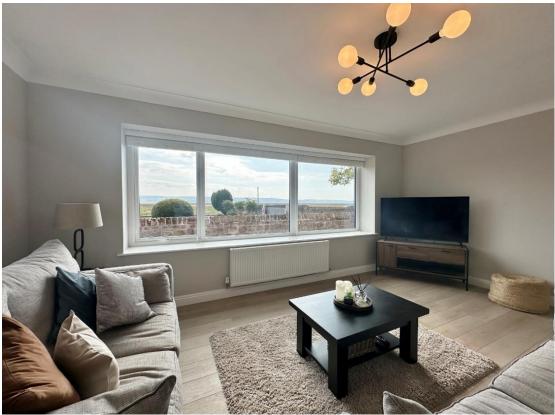

Both the lounge and the study enjoy uninterrupted views across the Dee Estuary, providing tranquil and inspiring settings. These rooms along with all the front facing windows are enhanced by solar controlled glass, which are subtly tinted to ensure privacy while still allowing the panoramic scenery to be fully appreciated. The study offers a quiet retreat ideal for remote working, while the lounge provides a perfect setting for relaxation and entertaining guests.