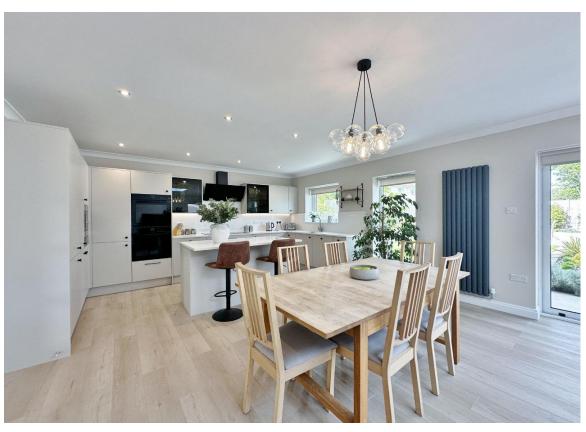

Upon entering, the hallway sets the tone with its contemporary wood slatted balustrade, creating a stylish yet welcoming first impression. From here, the accommodation flows effortlessly through the ground floor, with each space designed to maximise functionality and comfort. The heart of the home is undoubtedly the expansive open plan living kitchen diner. This space is bathed in natural light thanks to a striking ceiling lantern, enhancing the sense of space and openness. The shaker style kitchen is finished with elegant quartz worktops and centred around a large island, perfect for both everyday living and entertaining. A comprehensive range of appliances is integrated seamlessly, including a wine chiller, two ovens with matching grills, a plate warmer, microwave oven, fridge freezer and a dishwasher.