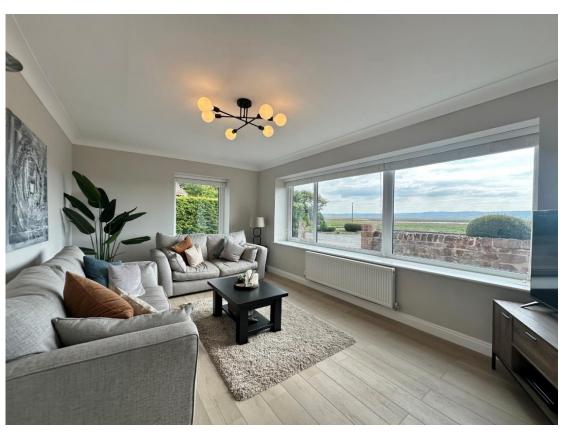

Both the lounge and the study enjoy uninterrupted views across the Dee Estuary, providing tranquil and inspiring settings. These rooms along with all the front facing windows are enhanced by solar controlled glass, which are subtly tinted to ensure privacy while still allowing the panoramic scenery to be fully appreciated. The study offers a quiet retreat ideal for remote working, while the lounge provides a perfect setting for relaxation and entertaining guests.