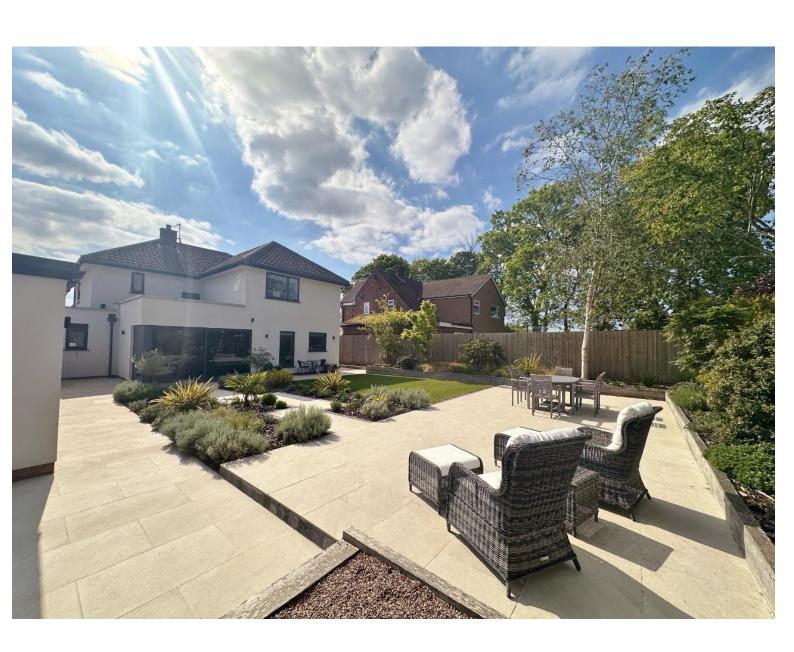

Externally, the property benefits from ample off-road parking for four to five vehicles, complemented by a detached garage offering additional storage or workshop potential. The rear garden is a true sanctuary, designed in a Mediterranean style and offering complete privacy. With its porcelain tiled patio, lush lawn, and mature, planting borders, the garden is an idyllic space for outdoor living.