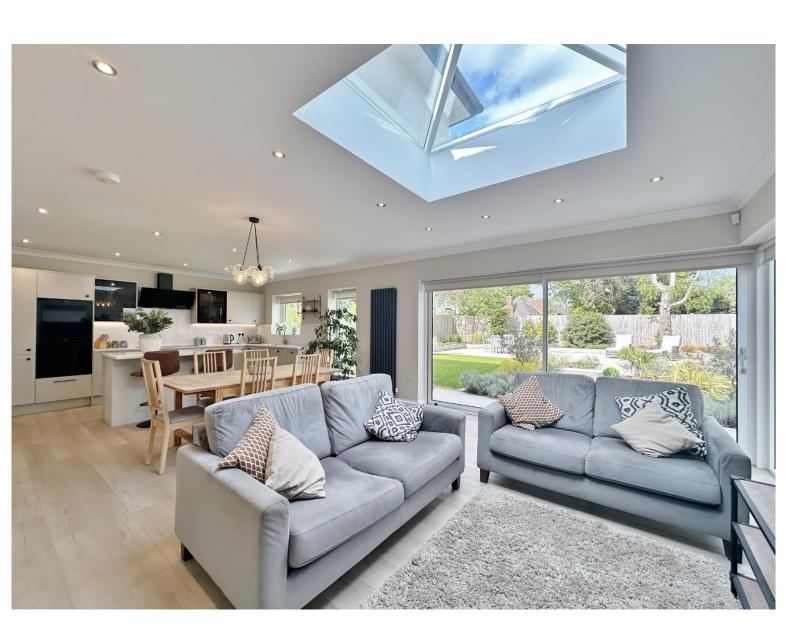

Upon entering, the hallway sets the tone with its contemporary wood slatted balustrade, creating a stylish yet welcoming first impression. From here, the accommodation flows effortlessly through the ground floor, with each space designed to maximise functionality and comfort. The heart of the home is undoubtedly the expansive open plan living kitchen diner. This space is bathed in natural light thanks to a striking ceiling lantern, enhancing the sense of space and openness. The shaker style kitchen is finished with elegant quartz worktops and centred around a large island, perfect for both everyday living and entertaining. A comprehensive range of appliances is integrated seamlessly, including a wine chiller, two ovens with matching grills, a plate warmer, microwave oven, fridge freezer and a dishwasher.