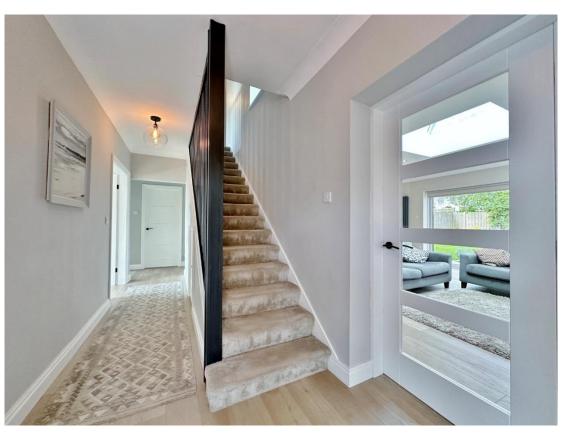

Upon entering, the hallway sets the tone with its contemporary wood slatted balustrade, creating a stylish yet welcoming first impression. From here, the accommodation flows effortlessly through the ground floor, with each space designed to maximise functionality and comfort. The heart of the home is undoubtedly the expansive open plan living kitchen diner. This space is bathed in natural light thanks to a striking ceiling lantern, enhancing the sense of space and openness. The shaker style kitchen is finished with elegant quartz worktops and centred around a large island, perfect for both everyday living and entertaining. A comprehensive range of appliances is integrated seamlessly, including a wine chiller, two ovens with matching grills, a plate warmer, microwave oven, fridge freezer and a dishwasher.