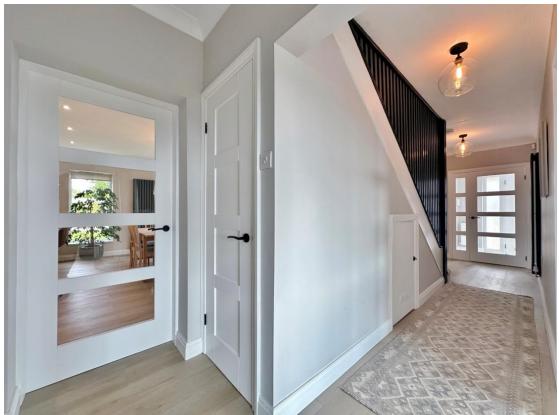

Upon entering, the hallway sets the tone with its contemporary wood slatted balustrade, creating a stylish yet welcoming first impression. From here, the accommodation flows effortlessly through the ground floor, with each space designed to maximise functionality and comfort. The heart of the home is undoubtedly the expansive open plan living kitchen diner. This space is bathed in natural light thanks to a striking ceiling lantern, enhancing the sense of space and openness. The shaker style kitchen is finished with elegant quartz worktops and centred around a large island, perfect for both everyday living and entertaining. A comprehensive range of appliances is integrated seamlessly, including a wine chiller, two ovens with matching grills, a plate warmer, microwave oven, fridge freezer and a dishwasher.