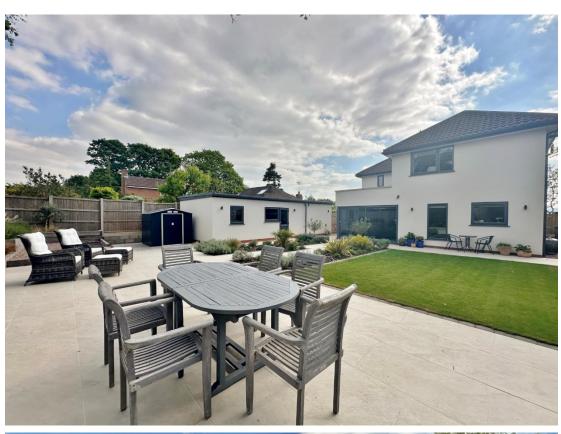

Externally, the property benefits from ample off-road parking for four to five vehicles, complemented by a detached garage offering additional storage or workshop potential. The rear garden is a true sanctuary, designed in a Mediterranean style and offering complete privacy. With its porcelain tiled patio, lush lawn, and mature, planting borders, the garden is an idyllic space for outdoor living.