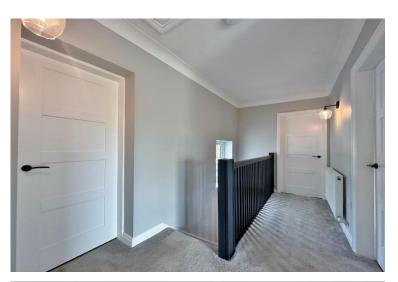

Upon entering, the hallway sets the tone with its contemporary wood slatted balustrade, creating a stylish yet welcoming first impression. From here, the accommodation flows effortlessly through the ground floor, with each space designed to maximise functionality and comfort. The heart of the home is undoubtedly the expansive open plan living kitchen diner. This space is bathed in natural light thanks to a striking ceiling lantern, enhancing the sense of space and openness. The shaker style kitchen is finished with elegant quartz worktops and centred around a large island, perfect for both everyday living and entertaining. A comprehensive range of appliances is integrated seamlessly, including a wine chiller, two ovens with matching grills, a plate warmer, microwave oven, fridge freezer and a dishwasher.