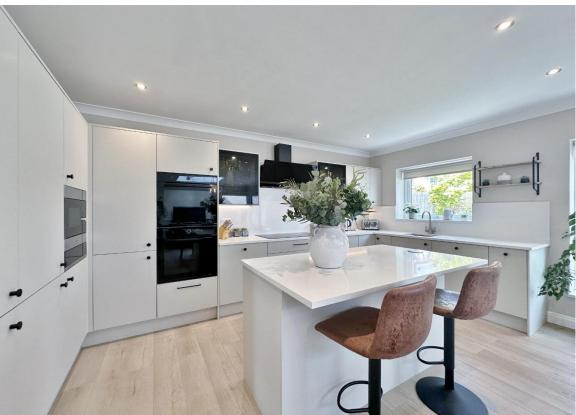

Upon entering, the hallway sets the tone with its contemporary wood slatted balustrade, creating a stylish yet welcoming first impression. From here, the accommodation flows effortlessly through the ground floor, with each space designed to maximise functionality and comfort. The heart of the home is undoubtedly the expansive open plan living kitchen diner. This space is bathed in natural light thanks to a striking ceiling lantern, enhancing the sense of space and openness. The shaker style kitchen is finished with elegant quartz worktops and centred around a large island, perfect for both everyday living and entertaining. A comprehensive range of appliances is integrated seamlessly, including a wine chiller, two ovens with matching grills, a plate warmer, microwave oven, fridge freezer and a dishwasher.