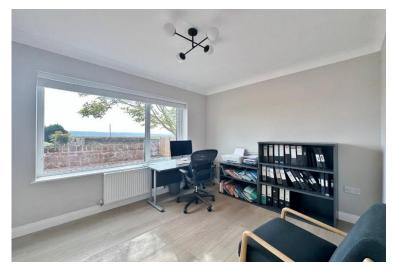

Both the lounge and the study enjoy uninterrupted views across the Dee Estuary, providing tranquil and inspiring settings. These rooms along with all the front facing windows are enhanced by solar controlled glass, which are subtly tinted to ensure privacy while still allowing the panoramic scenery to be fully appreciated. The study offers a quiet retreat ideal for remote working, while the lounge provides a perfect setting for relaxation and entertaining guests.