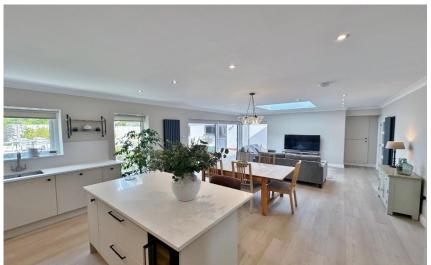

Upon entering, the hallway sets the tone with its contemporary wood slatted balustrade, creating a stylish yet welcoming first impression. From here, the accommodation flows effortlessly through the ground floor, with each space designed to maximise functionality and comfort. The heart of the home is undoubtedly the expansive open plan living kitchen diner. This space is bathed in natural light thanks to a striking ceiling lantern, enhancing the sense of space and openness. The shaker style kitchen is finished with elegant quartz worktops and centred around a large island, perfect for both everyday living and entertaining. A comprehensive range of appliances is integrated seamlessly, including a wine chiller, two ovens with matching grills, a plate warmer, microwave oven, fridge freezer and a dishwasher.