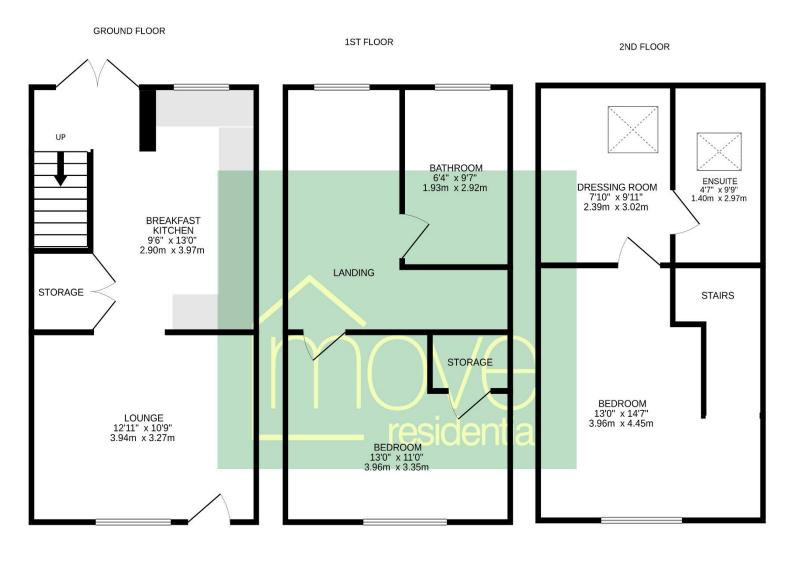

The ground floor features a spacious lounge and a well equipped breakfast kitchen, ideal for both everyday living and entertaining. Ample storage space is also available, ensuring functionality complements the home's aesthetic appeal. Upstairs, the first floor hosts a comfortable double bedroom and a stylish four piece bathroom, while the top floor is dedicated to a luxurious principal suite, complete with a dressing room and private en-suite shower room. Located in the ever popular area of Neston, the property is within easy reach of local amenities and convenient transport links, making it a superb choice for professionals, downsizers, or first time buyers alike.

#### TOTAL FLOOR AREA : 917 sq.ft. (85.2 sq.m.) approx.

Whilst every attempt has been made to ensure the accuracy of the floorplan contained here, measurements of doors, windows, rooms and any other items are approximate and no responsibility is taken for any error, omission or mis-statement. This plan is for illustrative purposes only and should be used as such by any prospective purchaser. The services, systems and appliances shown have not been tested and no guarantee as to their operability or efficiency can be given. Made with Metropix ©2025