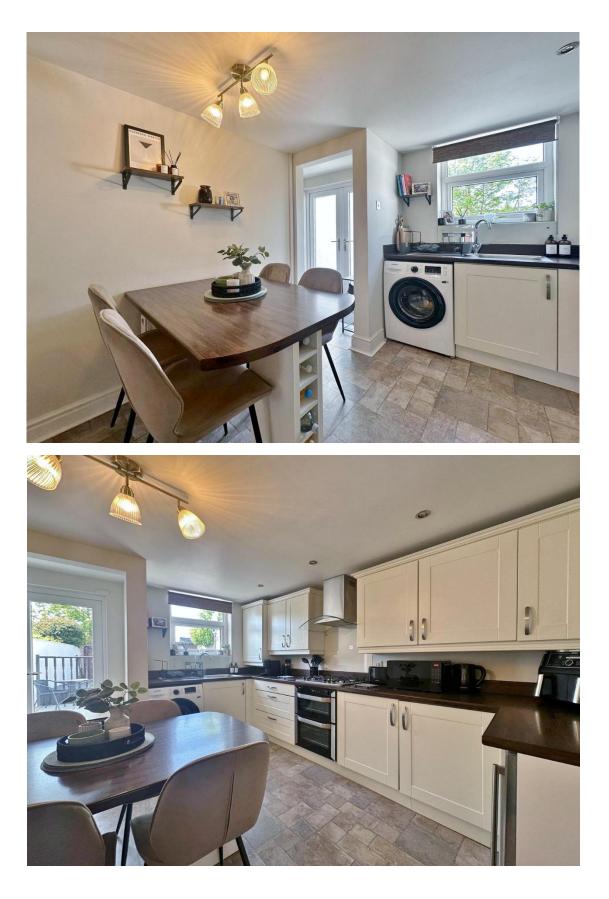

The ground floor features a spacious lounge and a well equipped breakfast kitchen, ideal for both everyday living and entertaining. Ample storage space is also available, ensuring functionality complements the home's aesthetic appeal. Upstairs, the first floor hosts a comfortable double bedroom and a stylish four piece bathroom, while the top floor is dedicated to a luxurious principal suite, complete with a dressing room and private en-suite shower room. Located in the ever popular area of Neston, the property is within easy reach of local amenities and convenient transport links, making it a superb choice for professionals, downsizers, or first time buyers alike.