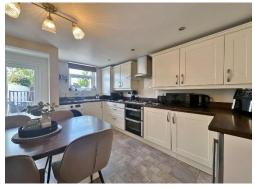

The ground floor features a spacious lounge and a well equipped breakfast kitchen, ideal for both everyday living and entertaining. Ample storage space is also available, ensuring functionality complements the home's aesthetic appeal. Upstairs, the first floor hosts a comfortable double bedroom and a stylish four piece bathroom, while the top floor is dedicated to a luxurious principal suite, complete with a dressing room and private en-suite shower room. Located in the ever popular area of Neston, the property is within easy reach of local amenities and convenient transport links, making it a superb choice for professionals, downsizers, or first time buyers alike.