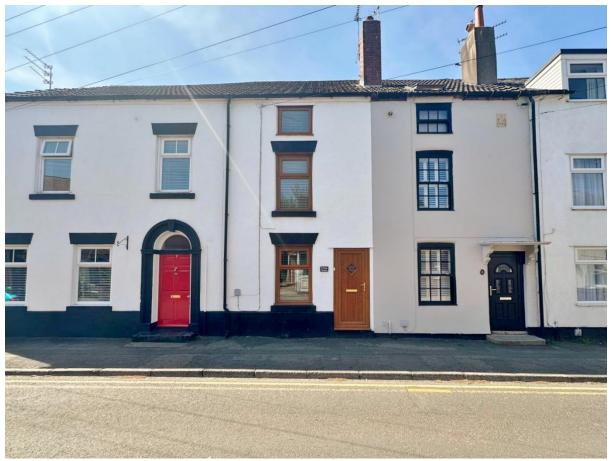

# Park Street, Neston, Cheshire CH64 3RP

- Impressive Two Double Bedroom Mid Terraced Property
- Well Maintained and Updated Living Accommodation
- First Floor Double Bedroom and Four Piece Bathroom
- Generous Sized Enclosed Low Maintenance Garden
- Thoughtfully Arranged Over Three Well Planned Floors
- Lounge and a Modern Fitted Breakfast Kitchen with Storage
- Second Floor Master with Dressing Area and En Suite
- Private Allocated Parking for Two Cars to the Rear

### Description

This impressive two double bedroom mid terraced home, arranged over three well designed floors, offers bright and generously proportioned accommodation perfect for modern living. Thoughtfully laid out and appointed with fresh, contemporary décor throughout, this home provides a stylish and welcoming environment. With the added benefit of two private parking spaces to the rear of the property.

The ground floor features a spacious lounge and a well equipped breakfast kitchen, ideal for both everyday living and entertaining. Ample storage space is also available, ensuring functionality complements the home's aesthetic appeal. Upstairs, the first floor hosts a comfortable double bedroom and a stylish four piece bathroom, while the top floor is dedicated to a luxurious principal suite, complete with a dressing room and private en-suite shower room. Located in the ever popular area of Neston, the property is within easy reach of local amenities and convenient transport links, making it a superb choice for professionals, downsizers, or first time buyers alike.