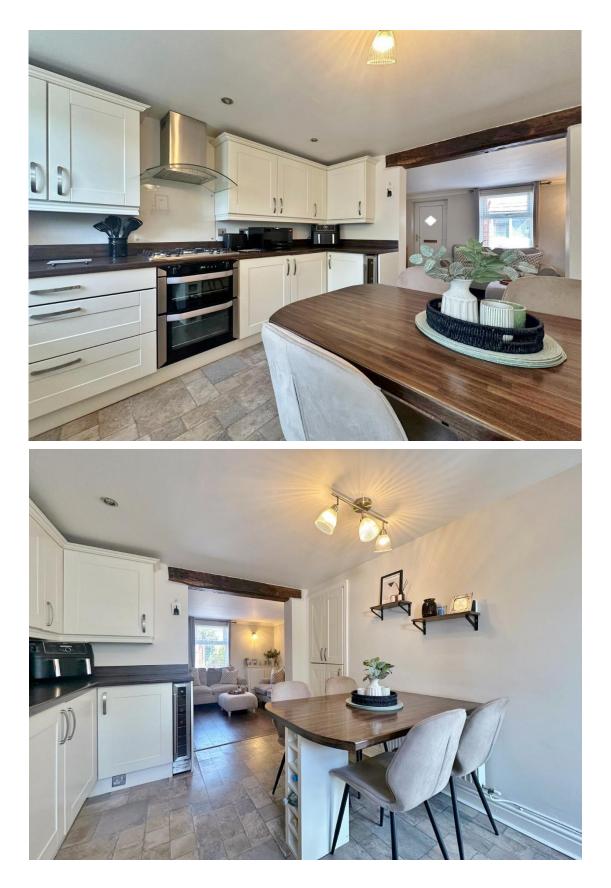

The ground floor features a spacious lounge and a well equipped breakfast kitchen, ideal for both everyday living and entertaining. Ample storage space is also available, ensuring functionality complements the home's aesthetic appeal. Upstairs, the first floor hosts a comfortable double bedroom and a stylish four piece bathroom, while the top floor is dedicated to a luxurious principal suite, complete with a dressing room and private en-suite shower room. Located in the ever popular area of Neston, the property is within easy reach of local amenities and convenient transport links, making it a superb choice for professionals, downsizers, or first time buyers alike.