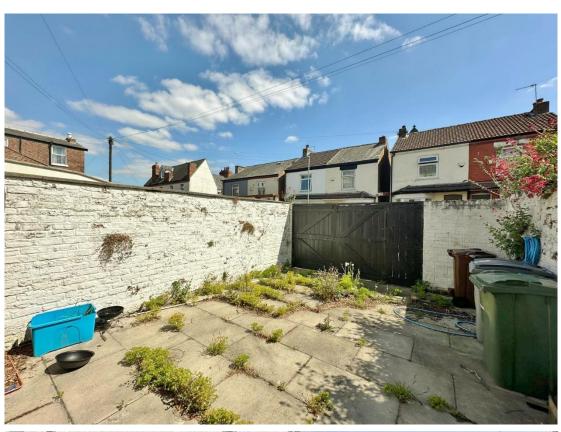

Internally, the home is well maintained and briefly comprises a welcoming entrance hallway, bay fronted lounge with fireplace, separate dining room, and a well fitted kitchen to the rear. The layout provides flexible living space suited to growing families or those working from home. On the first floor, the property features a generously sized master bedroom, two further bedrooms, and a family bathroom fitted with a traditional three piece suite. The second floor offers two additional bedrooms, providing ample sleeping, office or storage space. Externally, there is a front garden and an enclosed rear courtyard with gated access. The property offers great potential for buyers looking to put their own stamp on a home in a desirable location, a closer inspection is strongly recommended.