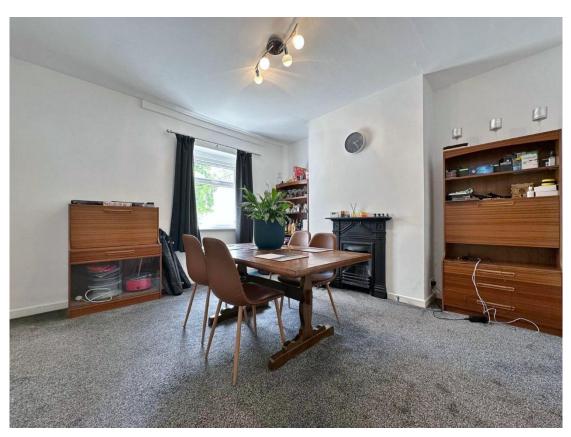

Internally, the home is well maintained and briefly comprises a welcoming entrance hallway, bay fronted lounge with fireplace, separate dining room, and a well fitted kitchen to the rear. The layout provides flexible living space suited to growing families or those working from home. On the first floor, the property features a generously sized master bedroom, two further bedrooms, and a family bathroom fitted with a traditional three piece suite. The second floor offers two additional bedrooms, providing ample sleeping, office or storage space. Externally, there is a front garden and an enclosed rear courtyard with gated access. The property offers great potential for buyers looking to put their own stamp on a home in a desirable location, a closer inspection is strongly recommended.