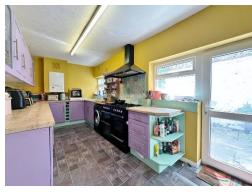

Internally, the home is well maintained and briefly comprises a welcoming entrance hallway, bay fronted lounge with fireplace, separate dining room, and a well fitted kitchen to the rear. The layout provides flexible living space suited to growing families or those working from home. On the first floor, the property features a generously sized master bedroom, two further bedrooms, and a family bathroom fitted with a traditional three piece suite. The second floor offers two additional bedrooms, providing ample sleeping, office or storage space. Externally, there is a front garden and an enclosed rear courtyard with gated access. The property offers great potential for buyers looking to put their own stamp on a home in a desirable location, a closer inspection is strongly recommended.