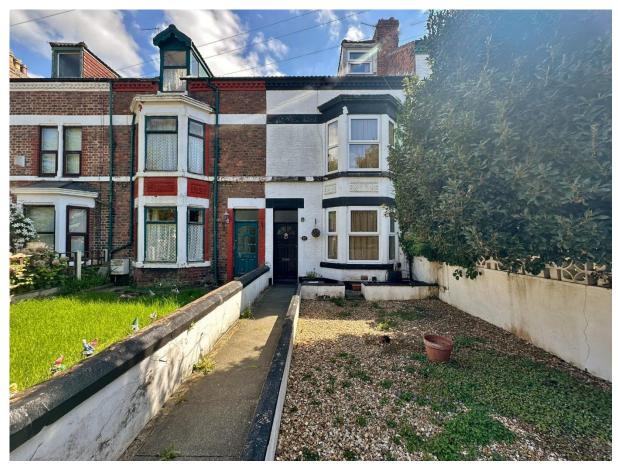

## Sandon Road, Wallasey, Wirral CH44 8BZ

- Substantial Five Bedroom Mid Terraced Property
- Well Maintained Family Living Accommodation
- Three First Floor Bedrooms and Bathroom
- Set Back from the Road with Front Garden
- Over 1500 Square Feet Set Over Three Floors
- Hallway, Lounge, Dining Room and Kitchen
- Two Sizeable Bedrooms to the Second Floor
- Low Maintenance Rear Yard with Access Gate

## **Description**

This substantial five bedroom mid terraced property, set across three floors and offering over 1,500 square feet of accommodation, presents a perfect opportunity for buyers seeking space and location. Situated in the popular area of Wallasey, the property enjoys a convenient position on a road that leads directly to the promenade, making it ideal for those who appreciate coastal walks and access to local amenities.