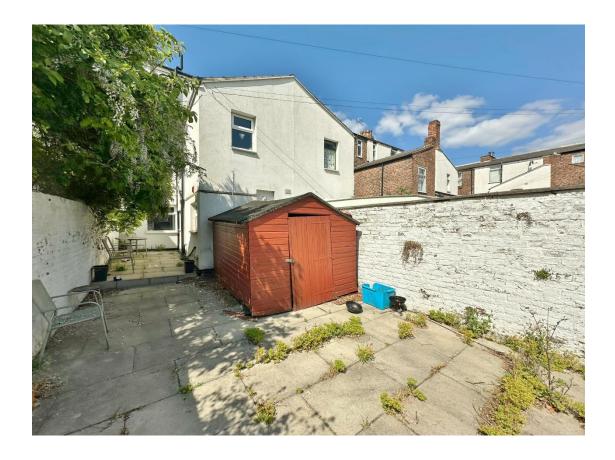

Internally, the home is well maintained and briefly comprises a welcoming entrance hallway, bay fronted lounge with fireplace, separate dining room, and a well fitted kitchen to the rear. The layout provides flexible living space suited to growing families or those working from home. On the first floor, the property features a generously sized master bedroom, two further bedrooms, and a family bathroom fitted with a traditional three piece suite. The second floor offers two additional bedrooms, providing ample sleeping, office or storage space. Externally, there is a front garden and an enclosed rear courtyard with gated access. The property offers great potential for buyers looking to put their own stamp on a home in a desirable location, a closer inspection is strongly recommended.