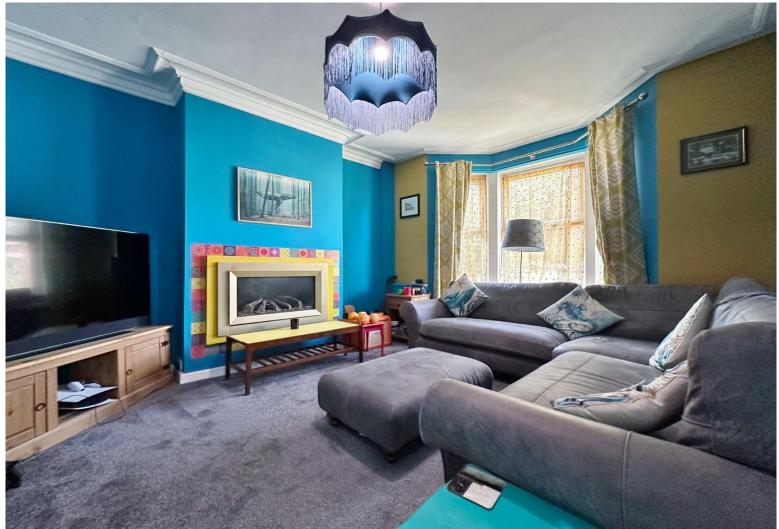

Internally, the home is well maintained and briefly comprises a welcoming entrance hallway, bay fronted lounge with fireplace, separate dining room, and a well fitted kitchen to the rear. The layout provides flexible living space suited to growing families or those working from home. On the first floor, the property features a generously sized master bedroom, two further bedrooms, and a family bathroom fitted with a traditional three piece suite. The second floor offers two additional bedrooms, providing ample sleeping, office or storage space. Externally, there is a front garden and an enclosed rear courtyard with gated access. The property offers great potential for buyers looking to put their own stamp on a home in a desirable location, a closer inspection is strongly recommended.