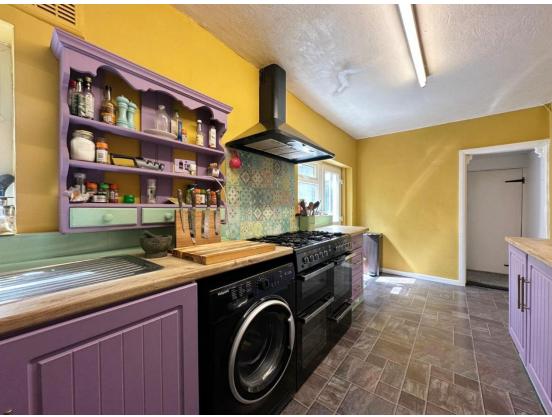

Internally, the home is well maintained and briefly comprises a welcoming entrance hallway, bay fronted lounge with fireplace, separate dining room, and a well fitted kitchen to the rear. The layout provides flexible living space suited to growing families or those working from home. On the first floor, the property features a generously sized master bedroom, two further bedrooms, and a family bathroom fitted with a traditional three piece suite. The second floor offers two additional bedrooms, providing ample sleeping, office or storage space. Externally, there is a front garden and an enclosed rear courtyard with gated access. The property offers great potential for buyers looking to put their own stamp on a home in a desirable location, a closer inspection is strongly recommended.