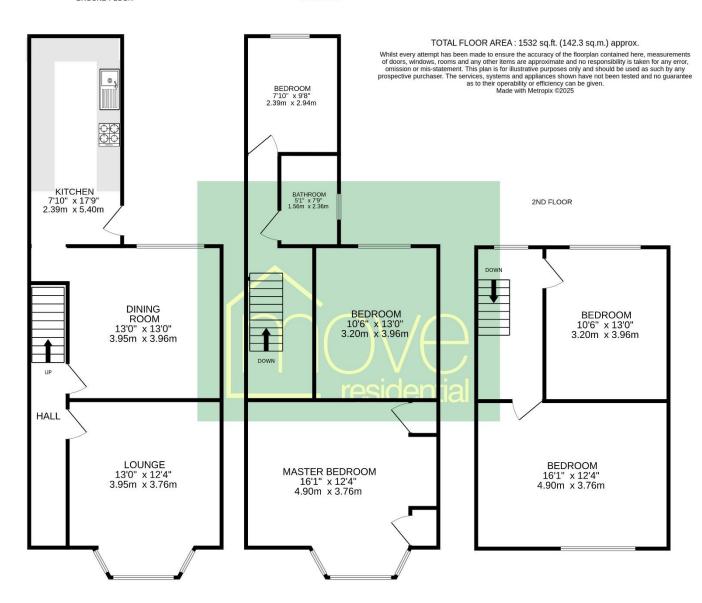

Internally, the home is well maintained and briefly comprises a welcoming entrance hallway, bay fronted lounge with fireplace, separate dining room, and a well fitted kitchen to the rear. The layout provides flexible living space suited to growing families or those working from home. On the first floor, the property features a generously sized master bedroom, two further bedrooms, and a family bathroom fitted with a traditional three piece suite. The second floor offers two additional bedrooms, providing ample sleeping, office or storage space. Externally, there is a front garden and an enclosed rear courtyard with gated access. The property offers great potential for buyers looking to put their own stamp on a home in a desirable location, a closer inspection is strongly recommended.

GROUND FLOOR 1ST FLOOR