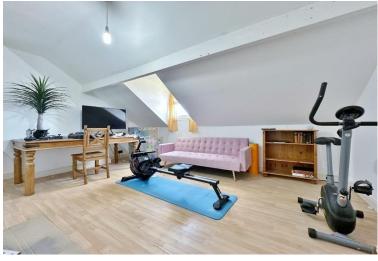

Internally, the home is well maintained and briefly comprises a welcoming entrance hallway, bay fronted lounge with fireplace, separate dining room, and a well fitted kitchen to the rear. The layout provides flexible living space suited to growing families or those working from home. On the first floor, the property features a generously sized master bedroom, two further bedrooms, and a family bathroom fitted with a traditional three piece suite. The second floor offers two additional bedrooms, providing ample sleeping, office or storage space. Externally, there is a front garden and an enclosed rear courtyard with gated access. The property offers great potential for buyers looking to put their own stamp on a home in a desirable location, a closer inspection is strongly recommended.