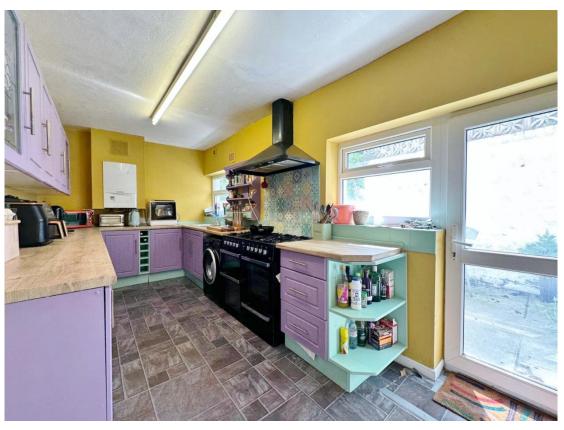

Internally, the home is well maintained and briefly comprises a welcoming entrance hallway, bay fronted lounge with fireplace, separate dining room, and a well fitted kitchen to the rear. The layout provides flexible living space suited to growing families or those working from home. On the first floor, the property features a generously sized master bedroom, two further bedrooms, and a family bathroom fitted with a traditional three piece suite. The second floor offers two additional bedrooms, providing ample sleeping, office or storage space. Externally, there is a front garden and an enclosed rear courtyard with gated access. The property offers great potential for buyers looking to put their own stamp on a home in a desirable location, a closer inspection is strongly recommended.