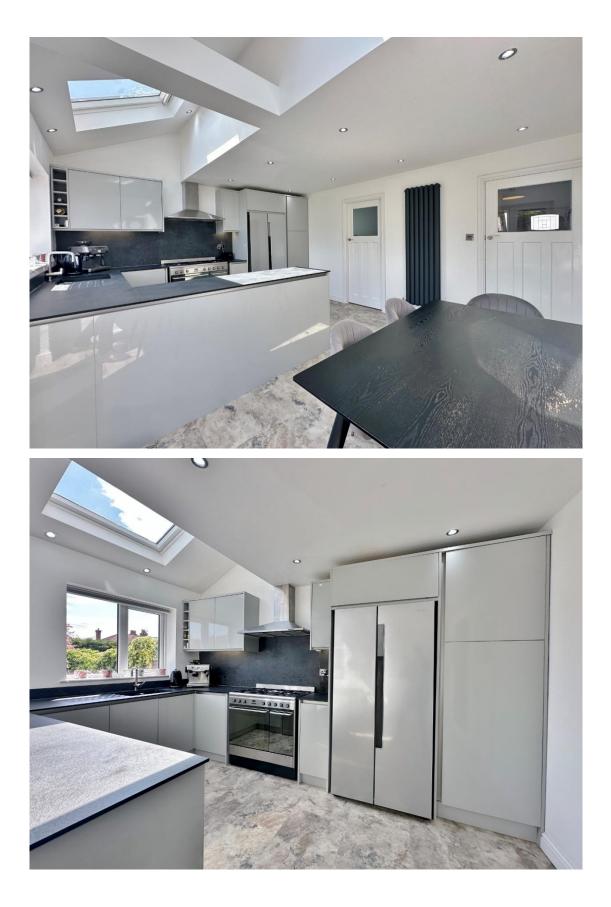

Thoughtfully extended to both the side and rear, this beautifully finished home provides over 1500 square feet of executive family living accommodation. The ground floor boasts a flexible layout with three reception areas which consist of a bay fronted lounge with feature fireplace, rear reception room with further fireplace and patio doors opening to the delightful rear garden and a front facing reception room which could be used a snug or home office. To the rear you have a contemporary kitchen diner, fitted with bespoke wall and base units with contrasting work tops and integrated appliances. A vaulted ceiling with velux windows and patio doors opening to the beautiful garden all flood the room with natural light. Upstairs, the property continues to impress with four well sized bedrooms, bedroom three benefits from an ensuite shower room and a luxurious four piece family bathroom service the remaining bedrooms.

Externally, the home features a spacious rear garden that enjoys a sunny aspect, with lawn and patio areas perfect for outdoor entertaining. To the front, a large driveway offers parking for multiple vehicles. Offering both practicality and modern style in one of Wirral's most desirable areas, this property represents a fantastic opportunity for families, which must be viewed to be appreciated in full. GROUND FLOOR