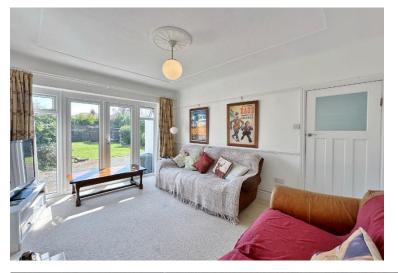

Thoughtfully extended to both the side and rear, this beautifully finished home provides over 1500 square feet of executive family living accommodation. The ground floor boasts a flexible layout with three reception areas which consist of a bay fronted lounge with feature fireplace, rear reception room with further fireplace and patio doors opening to the delightful rear garden and a front facing reception room which could be used a snug or home office. To the rear you have a contemporary kitchen diner, fitted with bespoke wall and base units with contrasting work tops and integrated appliances. A vaulted ceiling with velux windows and patio doors opening to the beautiful garden all flood the room with natural light. Upstairs, the property continues to impress with four well sized bedrooms, bedroom three benefits from an ensuite shower room and a luxurious four piece family bathroom service the remaining bedrooms.