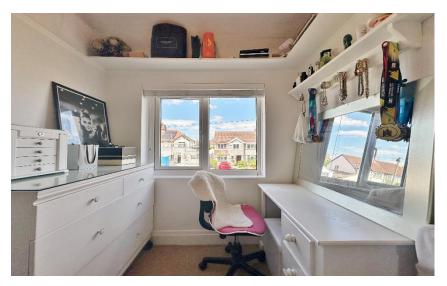

Thoughtfully extended to both the side and rear, this beautifully finished home provides over 1500 square feet of executive family living accommodation. The ground floor boasts a flexible layout with three reception areas which consist of a bay fronted lounge with feature fireplace, rear reception room with further fireplace and patio doors opening to the delightful rear garden and a front facing reception room which could be used a snug or home office. To the rear you have a contemporary kitchen diner, fitted with bespoke wall and base units with contrasting work tops and integrated appliances. A vaulted ceiling with velux windows and patio doors opening to the beautiful garden all flood the room with natural light. Upstairs, the property continues to impress with four well sized bedrooms, bedroom three benefits from an ensuite shower room and a luxurious four piece family bathroom service the remaining bedrooms.