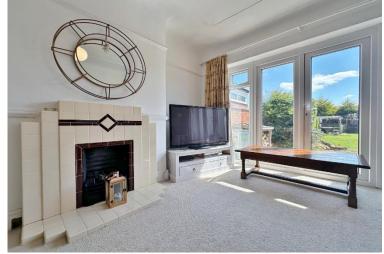

Thoughtfully extended to both the side and rear, this beautifully finished home provides over 1500 square feet of executive family living accommodation. The ground floor boasts a flexible layout with three reception areas which consist of a bay fronted lounge with feature fireplace, rear reception room with further fireplace and patio doors opening to the delightful rear garden and a front facing reception room which could be used a snug or home office. To the rear you have a contemporary kitchen diner, fitted with bespoke wall and base units with contrasting work tops and integrated appliances. A vaulted ceiling with velux windows and patio doors opening to the beautiful garden all flood the room with natural light. Upstairs, the property continues to impress with four well sized bedrooms, bedroom three benefits from an ensuite shower room and a luxurious four piece family bathroom service the remaining bedrooms.