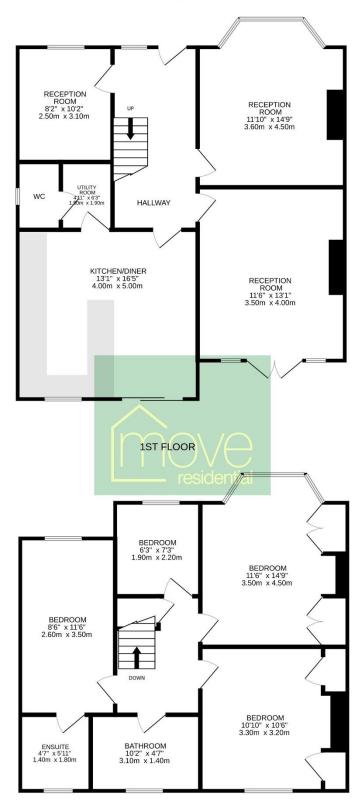

## TOTAL FLOOR AREA : 1586 sq.ft. (147.3 sq.m.) approx.

Whilst every attempt has been made to ensure the accuracy of the floorplan contained here, measurements of doors, windows, rooms and any other items are approximate and no responsibility is taken for any error, omission or mis-statement. This plan is for illustrative purposes only and should be used as such by any prospective purchaser. The services, systems and appliances shown have not been tested and no guarantee as to their operability or efficiency can be given. Made with Metropix ©2025 **EPC** Summary