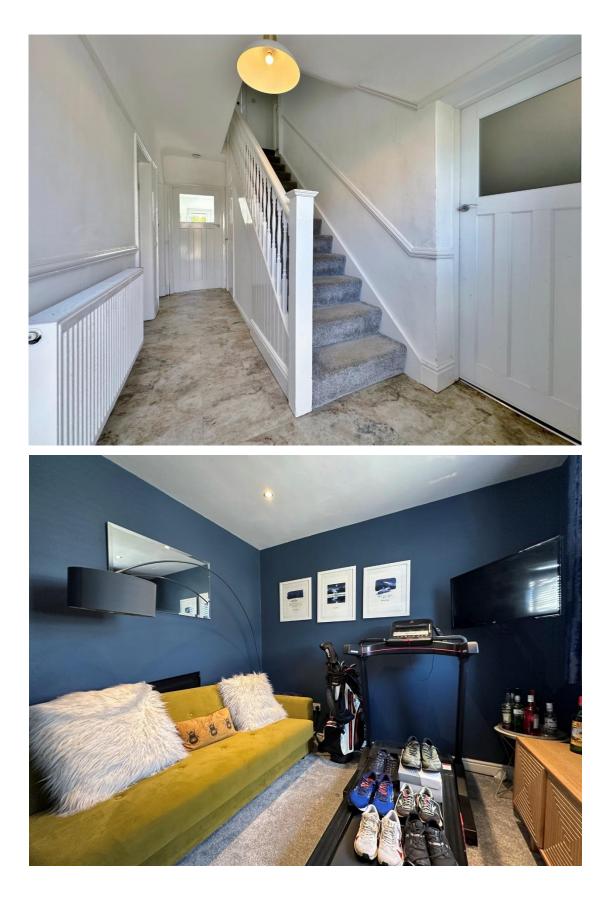

Thoughtfully extended to both the side and rear, this beautifully finished home provides over 1500 square feet of executive family living accommodation. The ground floor boasts a flexible layout with three reception areas which consist of a bay fronted lounge with feature fireplace, rear reception room with further fireplace and patio doors opening to the delightful rear garden and a front facing reception room which could be used a snug or home office. To the rear you have a contemporary kitchen diner, fitted with bespoke wall and base units with contrasting work tops and integrated appliances. A vaulted ceiling with velux windows and patio doors opening to the beautiful garden all flood the room with natural light. Upstairs, the property continues to impress with four well sized bedrooms, bedroom three benefits from an ensuite shower room and a luxurious four piece family bathroom service the remaining bedrooms.