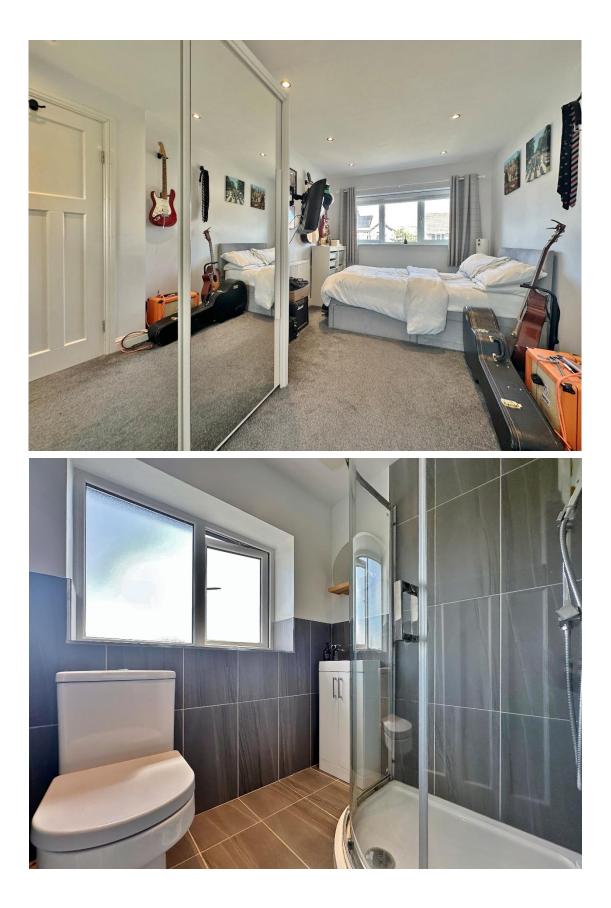

Thoughtfully extended to both the side and rear, this beautifully finished home provides over 1500 square feet of executive family living accommodation. The ground floor boasts a flexible layout with three reception areas which consist of a bay fronted lounge with feature fireplace, rear reception room with further fireplace and patio doors opening to the delightful rear garden and a front facing reception room which could be used a snug or home office. To the rear you have a contemporary kitchen diner, fitted with bespoke wall and base units with contrasting work tops and integrated appliances. A vaulted ceiling with velux windows and patio doors opening to the beautiful garden all flood the room with natural light. Upstairs, the property continues to impress with four well sized bedrooms, bedroom three benefits from an ensuite shower room and a luxurious four piece family bathroom service the remaining bedrooms.