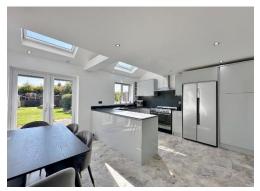

Thoughtfully extended to both the side and rear, this beautifully finished home provides over 1500 square feet of executive family living accommodation. The ground floor boasts a flexible layout with three reception areas which consist of a bay fronted lounge with feature fireplace, rear reception room with further fireplace and patio doors opening to the delightful rear garden and a front facing reception room which could be used a snug or home office. To the rear you have a contemporary kitchen diner, fitted with bespoke wall and base units with contrasting work tops and integrated appliances. A vaulted ceiling with velux windows and patio doors opening to the beautiful garden all flood the room with natural light. Upstairs, the property continues to impress with four well sized bedrooms, bedroom three benefits from an ensuite shower room and a luxurious four piece family bathroom service the remaining bedrooms.