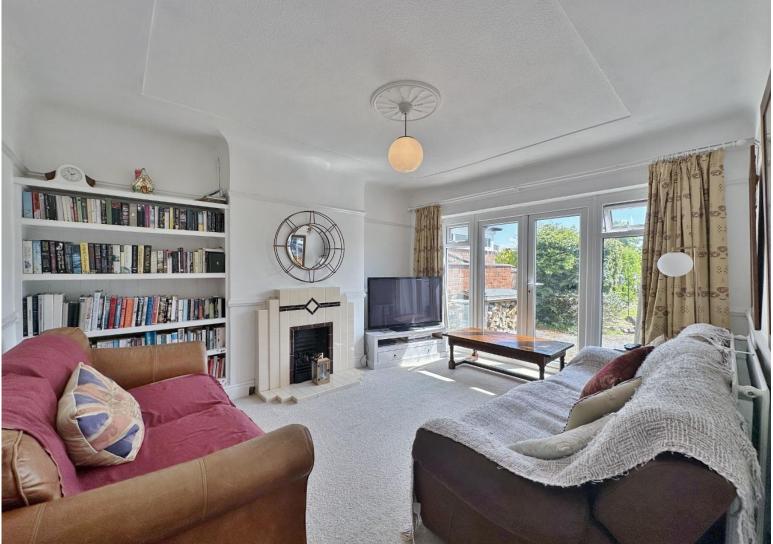

Thoughtfully extended to both the side and rear, this beautifully finished home provides over 1500 square feet of executive family living accommodation. The ground floor boasts a flexible layout with three reception areas which consist of a bay fronted lounge with feature fireplace, rear reception room with further fireplace and patio doors opening to the delightful rear garden and a front facing reception room which could be used a snug or home office. To the rear you have a contemporary kitchen diner, fitted with bespoke wall and base units with contrasting work tops and integrated appliances. A vaulted ceiling with velux windows and patio doors opening to the beautiful garden all flood the room with natural light. Upstairs, the property continues to impress with four well sized bedrooms, bedroom three benefits from an ensuite shower room and a luxurious four piece family bathroom service the remaining bedrooms.