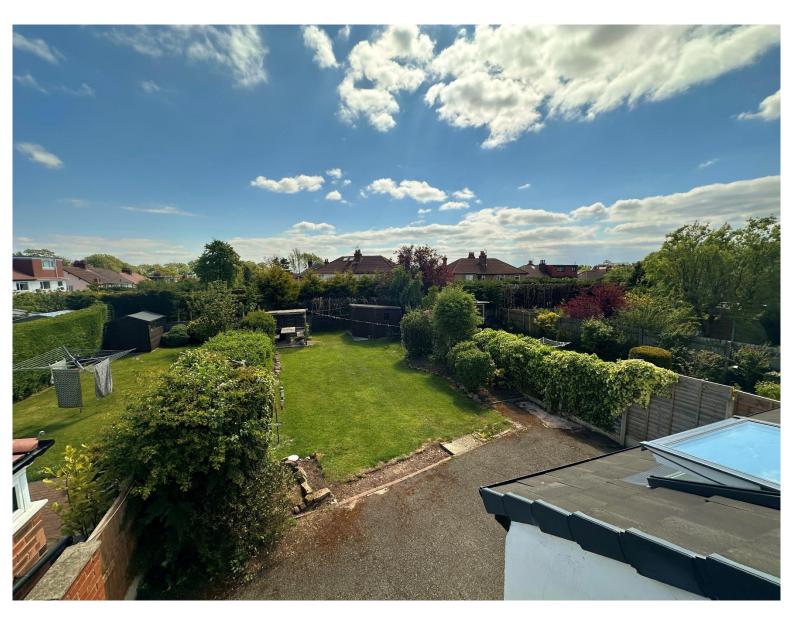

Externally, the home features a spacious rear garden that enjoys a sunny aspect, with lawn and patio areas perfect for outdoor entertaining. To the front, a large driveway offers parking for multiple vehicles. Offering both practicality and modern style in one of Wirral's most desirable areas, this property represents a fantastic opportunity for families, which must be viewed to be appreciated in full. GROUND FLOOR