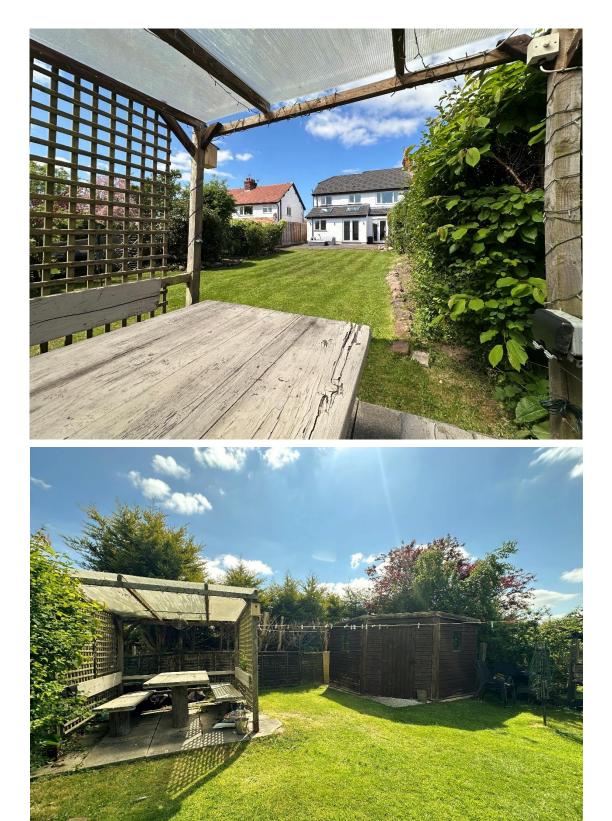

Thoughtfully extended to both the side and rear, this beautifully finished home provides over 1500 square feet of executive family living accommodation. The ground floor boasts a flexible layout with three reception areas which consist of a bay fronted lounge with feature fireplace, rear reception room with further fireplace and patio doors opening to the delightful rear garden and a front facing reception room which could be used a snug or home office. To the rear you have a contemporary kitchen diner, fitted with bespoke wall and base units with contrasting work tops and integrated appliances. A vaulted ceiling with velux windows and patio doors opening to the beautiful garden all flood the room with natural light. Upstairs, the property continues to impress with four well sized bedrooms, bedroom three benefits from an ensuite shower room and a luxurious four piece family bathroom service the remaining bedrooms.

Externally, the home features a spacious rear garden that enjoys a sunny aspect, with lawn and patio areas perfect for outdoor entertaining. To the front, a large driveway offers parking for multiple vehicles. Offering both practicality and modern style in one of Wirral's most desirable areas, this property represents a fantastic opportunity for families, which must be viewed to be appreciated in full. GROUND FLOOR