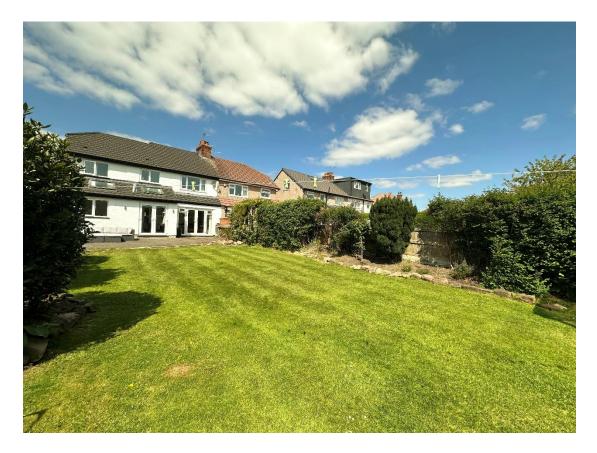

Thoughtfully extended to both the side and rear, this beautifully finished home provides over 1500 square feet of executive family living accommodation. The ground floor boasts a flexible layout with three reception areas which consist of a bay fronted lounge with feature fireplace, rear reception room with further fireplace and patio doors opening to the delightful rear garden and a front facing reception room which could be used a snug or home office. To the rear you have a contemporary kitchen diner, fitted with bespoke wall and base units with contrasting work tops and integrated appliances. A vaulted ceiling with velux windows and patio doors opening to the beautiful garden all flood the room with natural light. Upstairs, the property continues to impress with four well sized bedrooms, bedroom three benefits from an ensuite shower room and a luxurious four piece family bathroom service the remaining bedrooms.

Externally, the home features a spacious rear garden that enjoys a sunny aspect, with lawn and patio areas perfect for outdoor entertaining. To the front, a large driveway offers parking for multiple vehicles. Offering both practicality and modern style in one of Wirral's most desirable areas, this property represents a fantastic opportunity for families, which must be viewed to be appreciated in full. GROUND FLOOR