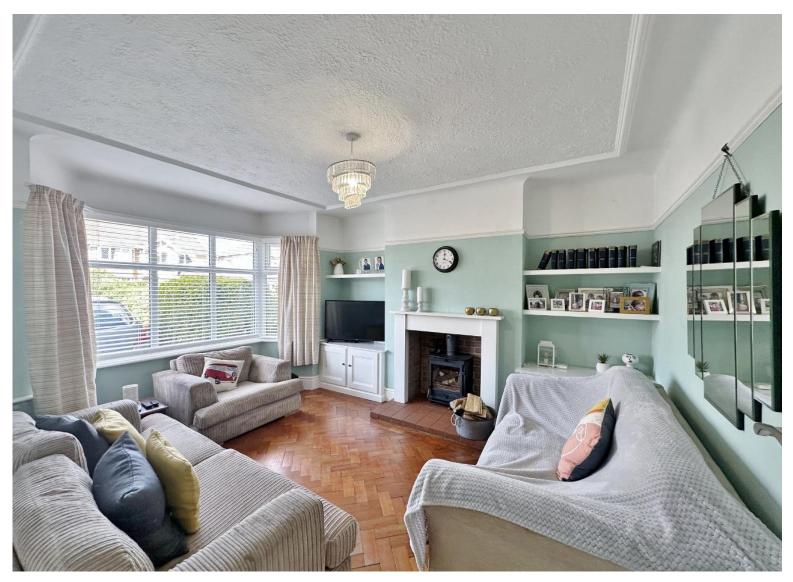

Thoughtfully extended to both the side and rear, this beautifully finished home provides over 1500 square feet of executive family living accommodation. The ground floor boasts a flexible layout with three reception areas which consist of a bay fronted lounge with feature fireplace, rear reception room with further fireplace and patio doors opening to the delightful rear garden and a front facing reception room which could be used a snug or home office. To the rear you have a contemporary kitchen diner, fitted with bespoke wall and base units with contrasting work tops and integrated appliances. A vaulted ceiling with velux windows and patio doors opening to the beautiful garden all flood the room with natural light. Upstairs, the property continues to impress with four well sized bedrooms, bedroom three benefits from an ensuite shower room and a luxurious four piece family bathroom service the remaining bedrooms.