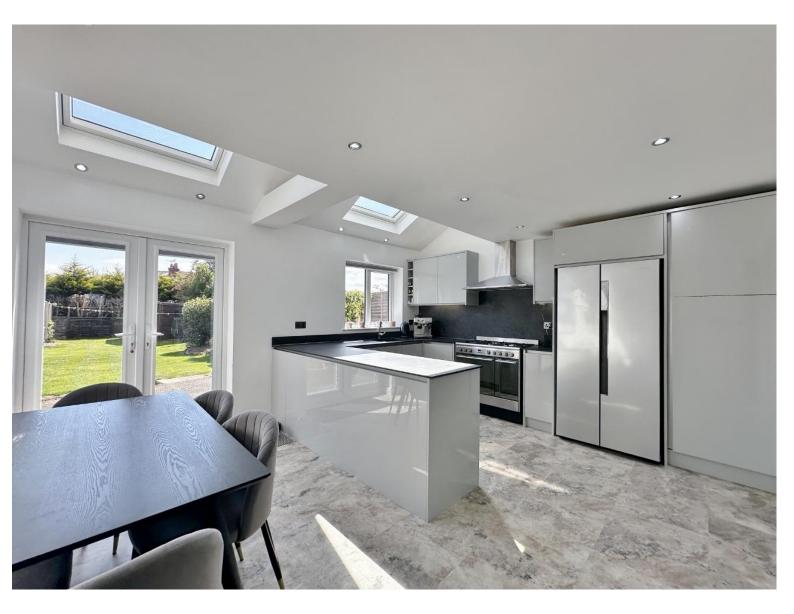

Thoughtfully extended to both the side and rear, this beautifully finished home provides over 1500 square feet of executive family living accommodation. The ground floor boasts a flexible layout with three reception areas which consist of a bay fronted lounge with feature fireplace, rear reception room with further fireplace and patio doors opening to the delightful rear garden and a front facing reception room which could be used a snug or home office. To the rear you have a contemporary kitchen diner, fitted with bespoke wall and base units with contrasting work tops and integrated appliances. A vaulted ceiling with velux windows and patio doors opening to the beautiful garden all flood the room with natural light. Upstairs, the property continues to impress with four well sized bedrooms, bedroom three benefits from an ensuite shower room and a luxurious four piece family bathroom service the remaining bedrooms.

Externally, the home features a spacious rear garden that enjoys a sunny aspect, with lawn and patio areas perfect for outdoor entertaining. To the front, a large driveway offers parking for multiple vehicles. Offering both practicality and modern style in one of Wirral's most desirable areas, this property represents a fantastic opportunity for families, which must be viewed to be appreciated in full. GROUND FLOOR