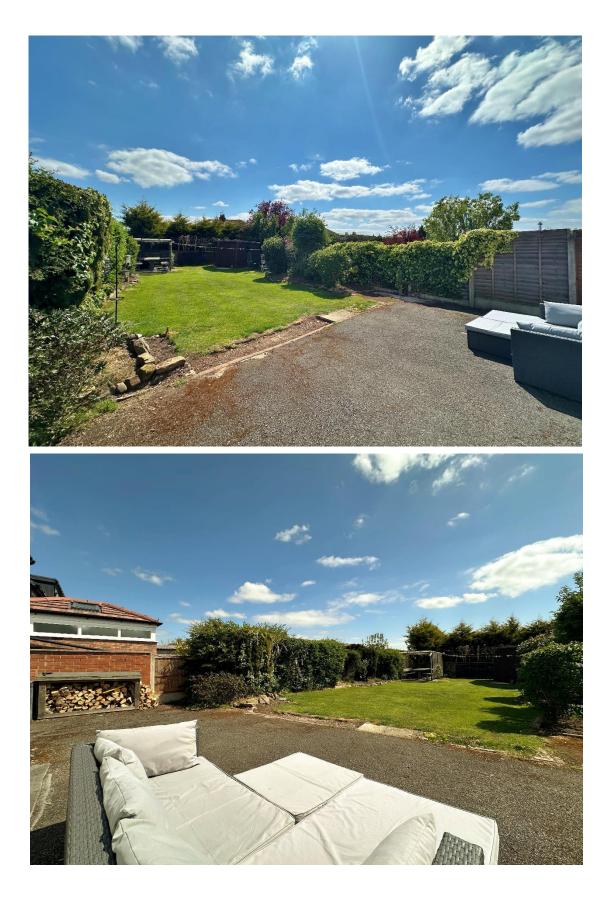

Externally, the home features a spacious rear garden that enjoys a sunny aspect, with lawn and patio areas perfect for outdoor entertaining. To the front, a large driveway offers parking for multiple vehicles. Offering both practicality and modern style in one of Wirral's most desirable areas, this property represents a fantastic opportunity for families, which must be viewed to be appreciated in full. GROUND FLOOR