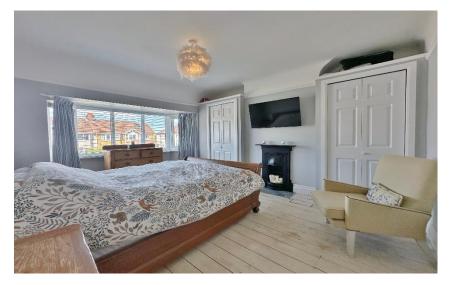

Thoughtfully extended to both the side and rear, this beautifully finished home provides over 1500 square feet of executive family living accommodation. The ground floor boasts a flexible layout with three reception areas which consist of a bay fronted lounge with feature fireplace, rear reception room with further fireplace and patio doors opening to the delightful rear garden and a front facing reception room which could be used a snug or home office. To the rear you have a contemporary kitchen diner, fitted with bespoke wall and base units with contrasting work tops and integrated appliances. A vaulted ceiling with velux windows and patio doors opening to the beautiful garden all flood the room with natural light. Upstairs, the property continues to impress with four well sized bedrooms, bedroom three benefits from an ensuite shower room and a luxurious four piece family bathroom service the remaining bedrooms.