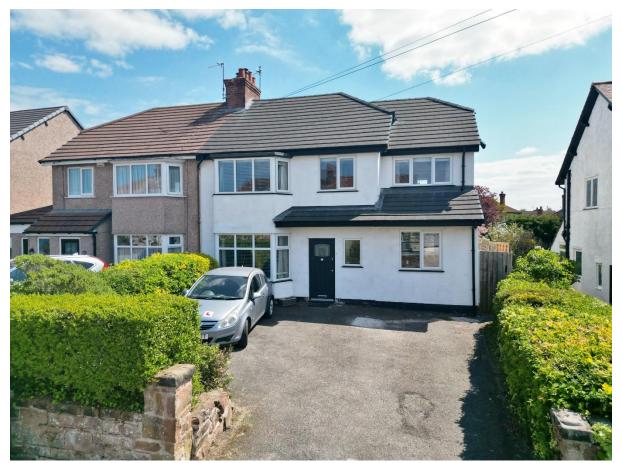

## Elmwood Drive, Heswall, Wirral CH61 6XB

- Immaculate Four Bedroom Extended Semi Detached Home
- Generous Sized Plot in the Prime Location of Heswall
- Impressive Modern Kitchen Diner, Utility and Downstairs W.C
- Off Road Parking, Double Glazing and Gas Central Heating
- Executive Accommodation Spanning Over 1500 Square Feet
- Hallway and Three Well Presented Reception Rooms
- Four Sizeable Bedrooms, En Suite and Stylish Four Piece Bathroom
- Large, Private Enclosed Rear Garden Viewing Essential

## Description

Move Residential proudly presents this outstanding four bedroom semi detached home, occupying a generous plot in the highly sought after area of Heswall, perfectly positioned within walking distance to the town centre, this property offers spacious and stylish living accommodation ideal for modern family life.

Externally, the home features a spacious rear garden that enjoys a sunny aspect, with lawn and patio areas perfect for outdoor entertaining. To the front, a large driveway offers parking for multiple vehicles. Offering both practicality and modern style in one of Wirral's most desirable areas, this property represents a fantastic opportunity for families, which must be viewed to be appreciated in full. GROUND FLOOR