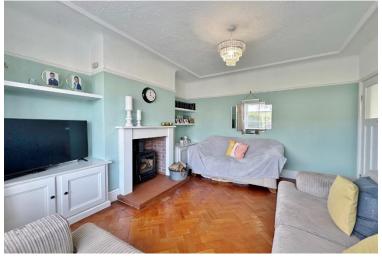

Thoughtfully extended to both the side and rear, this beautifully finished home provides over 1500 square feet of executive family living accommodation. The ground floor boasts a flexible layout with three reception areas which consist of a bay fronted lounge with feature fireplace, rear reception room with further fireplace and patio doors opening to the delightful rear garden and a front facing reception room which could be used a snug or home office. To the rear you have a contemporary kitchen diner, fitted with bespoke wall and base units with contrasting work tops and integrated appliances. A vaulted ceiling with velux windows and patio doors opening to the beautiful garden all flood the room with natural light. Upstairs, the property continues to impress with four well sized bedrooms, bedroom three benefits from an ensuite shower room and a luxurious four piece family bathroom service the remaining bedrooms.