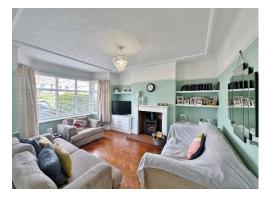

Thoughtfully extended to both the side and rear, this beautifully finished home provides over 1500 square feet of executive family living accommodation. The ground floor boasts a flexible layout with three reception areas which consist of a bay fronted lounge with feature fireplace, rear reception room with further fireplace and patio doors opening to the delightful rear garden and a front facing reception room which could be used a snug or home office. To the rear you have a contemporary kitchen diner, fitted with bespoke wall and base units with contrasting work tops and integrated appliances. A vaulted ceiling with velux windows and patio doors opening to the beautiful garden all flood the room with natural light. Upstairs, the property continues to impress with four well sized bedrooms, bedroom three benefits from an ensuite shower room and a luxurious four piece family bathroom service the remaining bedrooms.