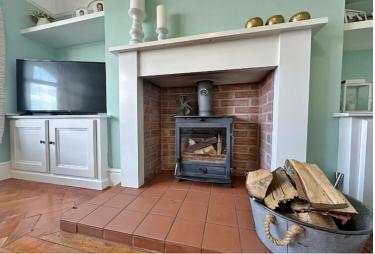

Thoughtfully extended to both the side and rear, this beautifully finished home provides over 1500 square feet of executive family living accommodation. The ground floor boasts a flexible layout with three reception areas which consist of a bay fronted lounge with feature fireplace, rear reception room with further fireplace and patio doors opening to the delightful rear garden and a front facing reception room which could be used a snug or home office. To the rear you have a contemporary kitchen diner, fitted with bespoke wall and base units with contrasting work tops and integrated appliances. A vaulted ceiling with velux windows and patio doors opening to the beautiful garden all flood the room with natural light. Upstairs, the property continues to impress with four well sized bedrooms, bedroom three benefits from an ensuite shower room and a luxurious four piece family bathroom service the remaining bedrooms.