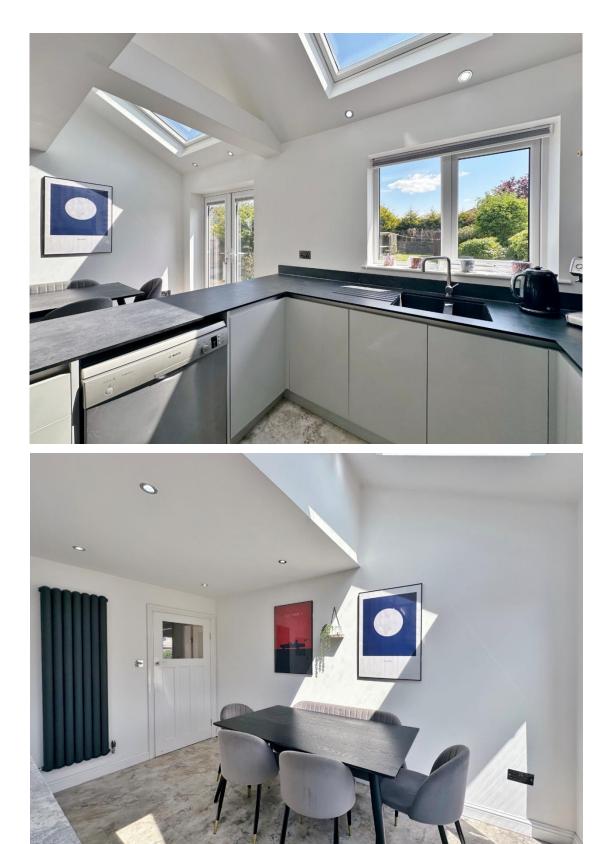

Thoughtfully extended to both the side and rear, this beautifully finished home provides over 1500 square feet of executive family living accommodation. The ground floor boasts a flexible layout with three reception areas which consist of a bay fronted lounge with feature fireplace, rear reception room with further fireplace and patio doors opening to the delightful rear garden and a front facing reception room which could be used a snug or home office. To the rear you have a contemporary kitchen diner, fitted with bespoke wall and base units with contrasting work tops and integrated appliances. A vaulted ceiling with velux windows and patio doors opening to the beautiful garden all flood the room with natural light. Upstairs, the property continues to impress with four well sized bedrooms, bedroom three benefits from an ensuite shower room and a luxurious four piece family bathroom service the remaining bedrooms.

Externally, the home features a spacious rear garden that enjoys a sunny aspect, with lawn and patio areas perfect for outdoor entertaining. To the front, a large driveway offers parking for multiple vehicles. Offering both practicality and modern style in one of Wirral's most desirable areas, this property represents a fantastic opportunity for families, which must be viewed to be appreciated in full. GROUND FLOOR