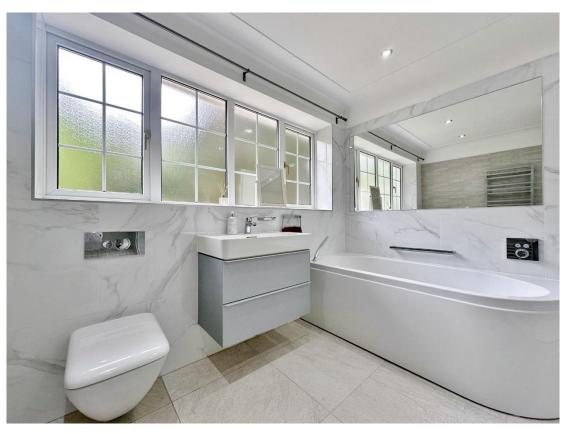

Upon entering, you're welcomed by a spacious hallway that sets the tone for the rest of the house. The expansive lounge, with a feature fireplace and double doors leading to a charming conservatory, is perfect for relaxing or entertaining, while the adjacent study provides a quiet retreat for work or reading. The ground floor also features a striking dining room with access to a versatile library or storage room. A beautifully appointed kitchen diner is equipped with a comprehensive range of fitted units, integrated appliances, and a practical storage area. Upstairs, a split staircase leads to four generously proportioned double bedrooms. The master suite is particularly impressive, with wall-to-wall fitted wardrobes and a luxurious five piece designer en suite bathroom. Two of the remaining bedrooms also benefit from built-in wardrobes and a stylish four piece designer family bathroom serves the additional bedrooms. Both bathrooms were designed and built by Inspired Bathrooms and Wet rooms and enjoy jacuzzi baths and programmable underfloor heating.