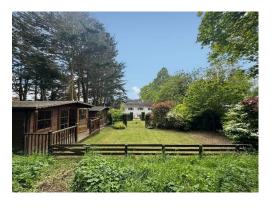

The property's outdoor space is equally exceptional. Set back from the road, the home enjoys a high level of privacy with gated access, a sweeping driveway, integral garage and mature front gardens with a hedged boundary. The rear garden is a true sanctuary, featuring manicured areas ideal for entertaining, relaxing, or alfresco dining. There are two large summerhouses, both have power and lighting adding further versatility to this wonderful outdoor space, this remarkable home must be viewed to be fully appreciated