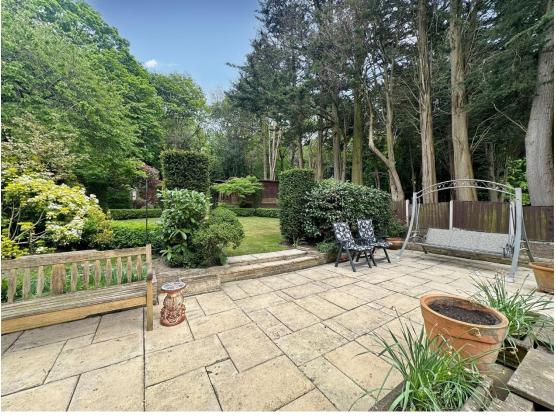

The property's outdoor space is equally exceptional. Set back from the road, the home enjoys a high level of privacy with gated access, a sweeping driveway, integral garage and mature front gardens with a hedged boundary. The rear garden is a true sanctuary, featuring manicured areas ideal for entertaining, relaxing, or alfresco dining. There are two large summerhouses, both have power and lighting adding further versatility to this wonderful outdoor space, this remarkable home must be viewed to be fully appreciated