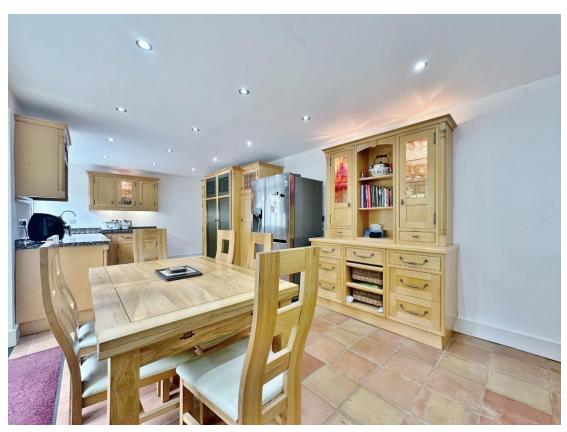

Upon entering, you're welcomed by a spacious hallway that sets the tone for the rest of the house. The expansive lounge, with a feature fireplace and double doors leading to a charming conservatory, is perfect for relaxing or entertaining, while the adjacent study provides a quiet retreat for work or reading. The ground floor also features a striking dining room with access to a versatile library or storage room. A beautifully appointed kitchen diner is equipped with a comprehensive range of fitted units, integrated appliances, and a practical storage area. Upstairs, a split staircase leads to four generously proportioned double bedrooms. The master suite is particularly impressive, with wall-to-wall fitted wardrobes and a luxurious five piece designer en suite bathroom. Two of the remaining bedrooms also benefit from built-in wardrobes and a stylish four piece designer family bathroom serves the additional bedrooms. Both bathrooms were designed and built by Inspired Bathrooms and Wet rooms and enjoy jacuzzi baths and programmable underfloor heating.