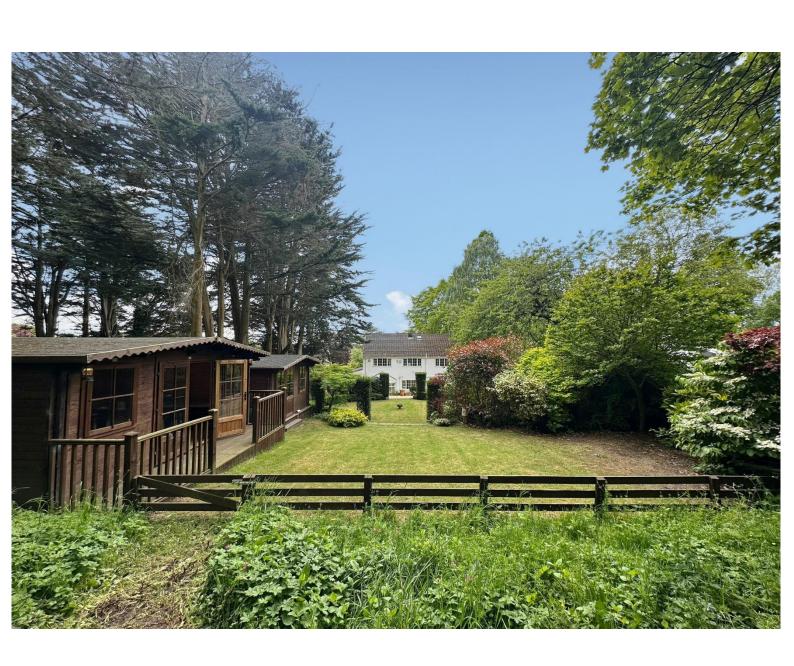

## Westwood Road, Prenton, Wirral CH43 9RQ

- Magnificent Double Fronted Four Bedroom Detached Residence
- Heavily Extended and Immaculately Presented Family Living Space
- Hallway, Generous Sized Lounge, Conservatory, Study and Dining Room
- Master Bedroom with Fitted Wardrobes and Lavish Designer En Suite Bathroom
- Three Further Well Proportioned Bedrooms and a Designer Four Piece Bathroom
- Occupying a Generous and Private Plot in the Prime Location of Prenton
- Spanning Over 2,600 Square Feet of Sumptuous Living Accommodation
- Impressive Kitchen Diner with Fitted Appliances and Storage Room
- Extensive Rear Garden with Various Areas and Two Large Summer Houses
- Gated Access, Sweeping Driveway with Ample Parking and an Integral Garage

The property's outdoor space is equally exceptional. Set back from the road, the home enjoys a high level of privacy with gated access, a sweeping driveway, integral garage and mature front gardens with a hedged boundary. The rear garden is a true sanctuary, featuring manicured areas ideal for entertaining, relaxing, or alfresco dining. There are two large summerhouses, both have power and lighting adding further versatility to this wonderful outdoor space, this remarkable home must be viewed to be fully appreciated