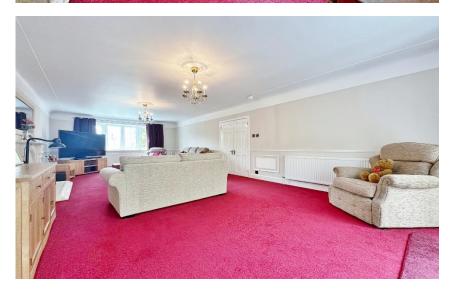

Upon entering, you're welcomed by a spacious hallway that sets the tone for the rest of the house. The expansive lounge, with a feature fireplace and double doors leading to a charming conservatory, is perfect for relaxing or entertaining, while the adjacent study provides a quiet retreat for work or reading. The ground floor also features a striking dining room with access to a versatile library or storage room. A beautifully appointed kitchen diner is equipped with a comprehensive range of fitted units, integrated appliances, and a practical storage area. Upstairs, a split staircase leads to four generously proportioned double bedrooms. The master suite is particularly impressive, with wall-to-wall fitted wardrobes and a luxurious five piece designer en suite bathroom. Two of the remaining bedrooms also benefit from built-in wardrobes and a stylish four piece designer family bathroom serves the additional bedrooms. Both bathrooms were designed and built by Inspired Bathrooms and Wet rooms and enjoy jacuzzi baths and programmable underfloor heating.