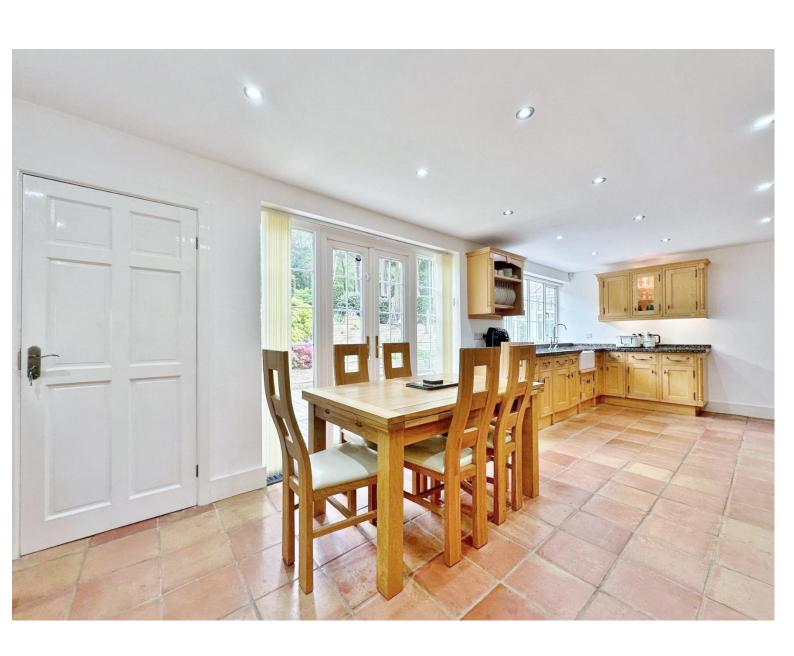

Upon entering, you're welcomed by a spacious hallway that sets the tone for the rest of the house. The expansive lounge, with a feature fireplace and double doors leading to a charming conservatory, is perfect for relaxing or entertaining, while the adjacent study provides a quiet retreat for work or reading. The ground floor also features a striking dining room with access to a versatile library or storage room. A beautifully appointed kitchen diner is equipped with a comprehensive range of fitted units, integrated appliances, and a practical storage area. Upstairs, a split staircase leads to four generously proportioned double bedrooms. The master suite is particularly impressive, with wall-to-wall fitted wardrobes and a luxurious five piece designer en suite bathroom. Two of the remaining bedrooms also benefit from built-in wardrobes and a stylish four piece designer family bathroom serves the additional bedrooms. Both bathrooms were designed and built by Inspired Bathrooms and Wet rooms and enjoy jacuzzi baths and programmable underfloor heating.