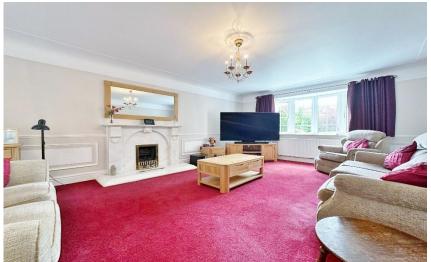

Upon entering, you're welcomed by a spacious hallway that sets the tone for the rest of the house. The expansive lounge, with a feature fireplace and double doors leading to a charming conservatory, is perfect for relaxing or entertaining, while the adjacent study provides a quiet retreat for work or reading. The ground floor also features a striking dining room with access to a versatile library or storage room. A beautifully appointed kitchen diner is equipped with a comprehensive range of fitted units, integrated appliances, and a practical storage area. Upstairs, a split staircase leads to four generously proportioned double bedrooms. The master suite is particularly impressive, with wall-to-wall fitted wardrobes and a luxurious five piece designer en suite bathroom. Two of the remaining bedrooms also benefit from built-in wardrobes and a stylish four piece designer family bathroom serves the additional bedrooms. Both bathrooms were designed and built by Inspired Bathrooms and Wet rooms and enjoy jacuzzi baths and programmable underfloor heating.