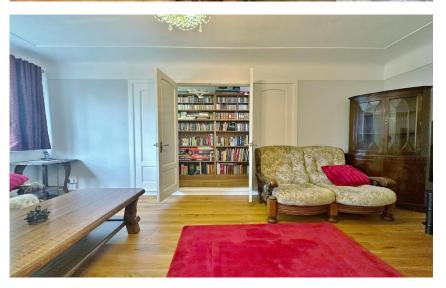

Upon entering, you're welcomed by a spacious hallway that sets the tone for the rest of the house. The expansive lounge, with a feature fireplace and double doors leading to a charming conservatory, is perfect for relaxing or entertaining, while the adjacent study provides a quiet retreat for work or reading. The ground floor also features a striking dining room with access to a versatile library or storage room. A beautifully appointed kitchen diner is equipped with a comprehensive range of fitted units, integrated appliances, and a practical storage area. Upstairs, a split staircase leads to four generously proportioned double bedrooms. The master suite is particularly impressive, with wall-to-wall fitted wardrobes and a luxurious five piece designer en suite bathroom. Two of the remaining bedrooms also benefit from built-in wardrobes and a stylish four piece designer family bathroom serves the additional bedrooms. Both bathrooms were designed and built by Inspired Bathrooms and Wet rooms and enjoy jacuzzi baths and programmable underfloor heating.