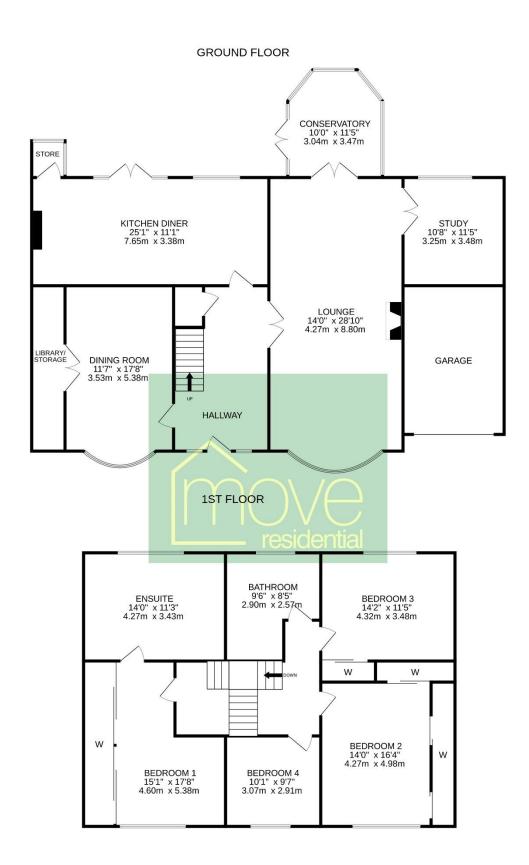

Upon entering, you're welcomed by a spacious hallway that sets the tone for the rest of the house. The expansive lounge, with a feature fireplace and double doors leading to a charming conservatory, is perfect for relaxing or entertaining, while the adjacent study provides a quiet retreat for work or reading. The ground floor also features a striking dining room with access to a versatile library or storage room. A beautifully appointed kitchen diner is equipped with a comprehensive range of fitted units, integrated appliances, and a practical storage area. Upstairs, a split staircase leads to four generously proportioned double bedrooms. The master suite is particularly impressive, with wall-to-wall fitted wardrobes and a luxurious five piece designer en suite bathroom. Two of the remaining bedrooms also benefit from built-in wardrobes and a stylish four piece designer family bathroom serves the additional bedrooms. Both bathrooms were designed and built by Inspired Bathrooms and Wet rooms and enjoy jacuzzi baths and programmable underfloor heating.

TOTAL FLOOR AREA: 2683 sq.ft. (249.3 sq.m.) approx.

Whilst every attempt has been made to ensure the accuracy of the floorplan contained here, measurements of doors, windows, rooms and any other items are approximate and no responsibility is taken for any error, omission or mis-statement. This plan is for illustrative purposes only and should be used as such by any prospective purchaser. The services, systems and appliances shown have not been tested and no guarantee as to their operability or efficiency can be given.

Made with Metropix ©2025