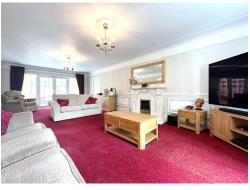

Upon entering, you're welcomed by a spacious hallway that sets the tone for the rest of the house. The expansive lounge, with a feature fireplace and double doors leading to a charming conservatory, is perfect for relaxing or entertaining, while the adjacent study provides a quiet retreat for work or reading. The ground floor also features a striking dining room with access to a versatile library or storage room. A beautifully appointed kitchen diner is equipped with a comprehensive range of fitted units, integrated appliances, and a practical storage area. Upstairs, a split staircase leads to four generously proportioned double bedrooms. The master suite is particularly impressive, with wall-to-wall fitted wardrobes and a luxurious five piece designer en suite bathroom. Two of the remaining bedrooms also benefit from built-in wardrobes and a stylish four piece designer family bathroom serves the additional bedrooms. Both bathrooms were designed and built by Inspired Bathrooms and Wet rooms and enjoy jacuzzi baths and programmable underfloor heating.