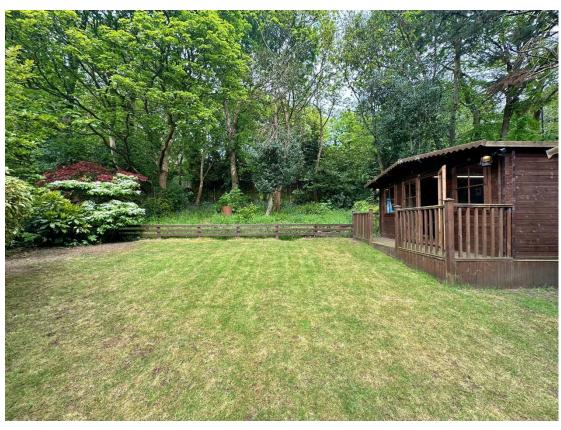

The property's outdoor space is equally exceptional. Set back from the road, the home enjoys a high level of privacy with gated access, a sweeping driveway, integral garage and mature front gardens with a hedged boundary. The rear garden is a true sanctuary, featuring manicured areas ideal for entertaining, relaxing, or alfresco dining. There are two large summerhouses, both have power and lighting adding further versatility to this wonderful outdoor space, this remarkable home must be viewed to be fully appreciated