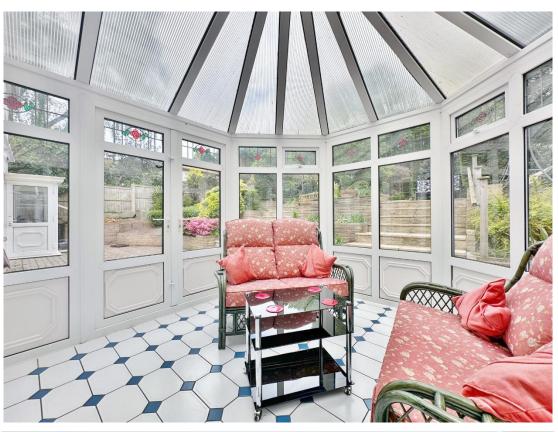

Upon entering, you're welcomed by a spacious hallway that sets the tone for the rest of the house. The expansive lounge, with a feature fireplace and double doors leading to a charming conservatory, is perfect for relaxing or entertaining, while the adjacent study provides a quiet retreat for work or reading. The ground floor also features a striking dining room with access to a versatile library or storage room. A beautifully appointed kitchen diner is equipped with a comprehensive range of fitted units, integrated appliances, and a practical storage area. Upstairs, a split staircase leads to four generously proportioned double bedrooms. The master suite is particularly impressive, with wall-to-wall fitted wardrobes and a luxurious five piece designer en suite bathroom. Two of the remaining bedrooms also benefit from built-in wardrobes and a stylish four piece designer family bathroom serves the additional bedrooms. Both bathrooms were designed and built by Inspired Bathrooms and Wet rooms and enjoy jacuzzi baths and programmable underfloor heating.