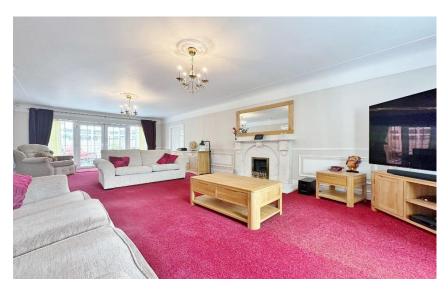

Upon entering, you're welcomed by a spacious hallway that sets the tone for the rest of the house. The expansive lounge, with a feature fireplace and double doors leading to a charming conservatory, is perfect for relaxing or entertaining, while the adjacent study provides a quiet retreat for work or reading. The ground floor also features a striking dining room with access to a versatile library or storage room. A beautifully appointed kitchen diner is equipped with a comprehensive range of fitted units, integrated appliances, and a practical storage area. Upstairs, a split staircase leads to four generously proportioned double bedrooms. The master suite is particularly impressive, with wall-to-wall fitted wardrobes and a luxurious five piece designer en suite bathroom. Two of the remaining bedrooms also benefit from built-in wardrobes and a stylish four piece designer family bathroom serves the additional bedrooms. Both bathrooms were designed and built by Inspired Bathrooms and Wet rooms and enjoy jacuzzi baths and programmable underfloor heating.