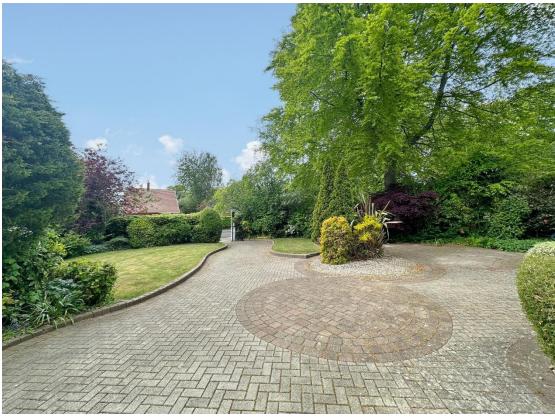

The property's outdoor space is equally exceptional. Set back from the road, the home enjoys a high level of privacy with gated access, a sweeping driveway, integral garage and mature front gardens with a hedged boundary. The rear garden is a true sanctuary, featuring manicured areas ideal for entertaining, relaxing, or alfresco dining. There are two large summerhouses, both have power and lighting adding further versatility to this wonderful outdoor space, this remarkable home must be viewed to be fully appreciated