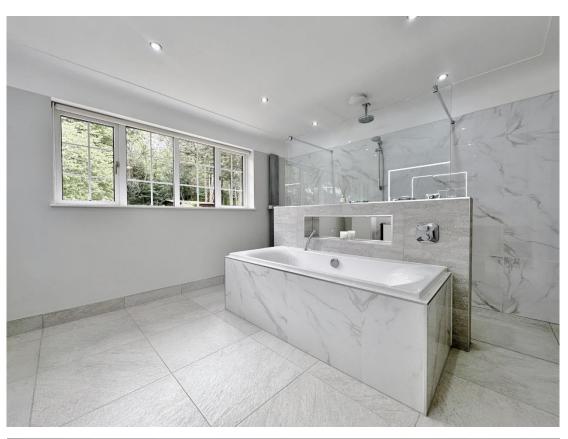

Upon entering, you're welcomed by a spacious hallway that sets the tone for the rest of the house. The expansive lounge, with a feature fireplace and double doors leading to a charming conservatory, is perfect for relaxing or entertaining, while the adjacent study provides a quiet retreat for work or reading. The ground floor also features a striking dining room with access to a versatile library or storage room. A beautifully appointed kitchen diner is equipped with a comprehensive range of fitted units, integrated appliances, and a practical storage area. Upstairs, a split staircase leads to four generously proportioned double bedrooms. The master suite is particularly impressive, with wall-to-wall fitted wardrobes and a luxurious five piece designer en suite bathroom. Two of the remaining bedrooms also benefit from built-in wardrobes and a stylish four piece designer family bathroom serves the additional bedrooms. Both bathrooms were designed and built by Inspired Bathrooms and Wet rooms and enjoy jacuzzi baths and programmable underfloor heating.