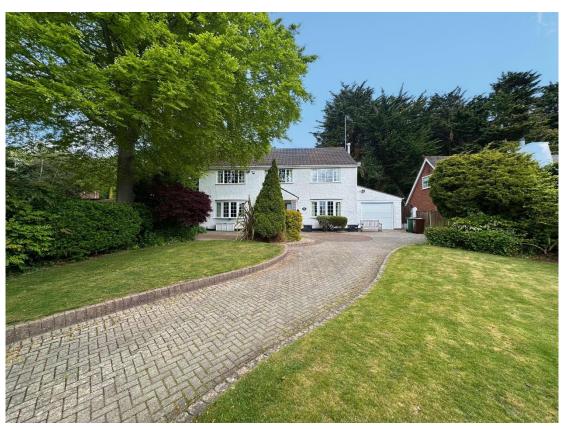

The property's outdoor space is equally exceptional. Set back from the road, the home enjoys a high level of privacy with gated access, a sweeping driveway, integral garage and mature front gardens with a hedged boundary. The rear garden is a true sanctuary, featuring manicured areas ideal for entertaining, relaxing, or alfresco dining. There are two large summerhouses, both have power and lighting adding further versatility to this wonderful outdoor space, this remarkable home must be viewed to be fully appreciated