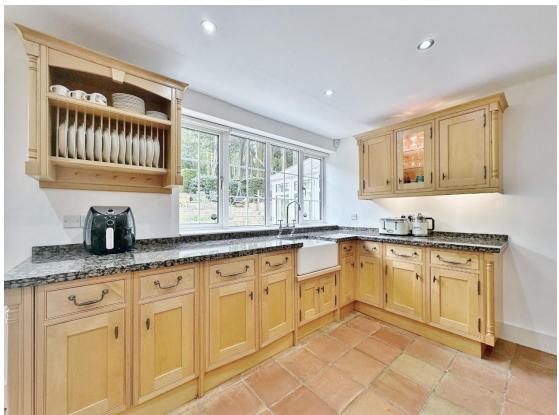

Upon entering, you're welcomed by a spacious hallway that sets the tone for the rest of the house. The expansive lounge, with a feature fireplace and double doors leading to a charming conservatory, is perfect for relaxing or entertaining, while the adjacent study provides a quiet retreat for work or reading. The ground floor also features a striking dining room with access to a versatile library or storage room. A beautifully appointed kitchen diner is equipped with a comprehensive range of fitted units, integrated appliances, and a practical storage area. Upstairs, a split staircase leads to four generously proportioned double bedrooms. The master suite is particularly impressive, with wall-to-wall fitted wardrobes and a luxurious five piece designer en suite bathroom. Two of the remaining bedrooms also benefit from built-in wardrobes and a stylish four piece designer family bathroom serves the additional bedrooms. Both bathrooms were designed and built by Inspired Bathrooms and Wet rooms and enjoy jacuzzi baths and programmable underfloor heating.