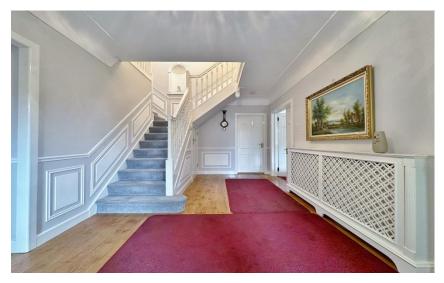

Upon entering, you're welcomed by a spacious hallway that sets the tone for the rest of the house. The expansive lounge, with a feature fireplace and double doors leading to a charming conservatory, is perfect for relaxing or entertaining, while the adjacent study provides a quiet retreat for work or reading. The ground floor also features a striking dining room with access to a versatile library or storage room. A beautifully appointed kitchen diner is equipped with a comprehensive range of fitted units, integrated appliances, and a practical storage area. Upstairs, a split staircase leads to four generously proportioned double bedrooms. The master suite is particularly impressive, with wall-to-wall fitted wardrobes and a luxurious five piece designer en suite bathroom. Two of the remaining bedrooms also benefit from built-in wardrobes and a stylish four piece designer family bathroom serves the additional bedrooms. Both bathrooms were designed and built by Inspired Bathrooms and Wet rooms and enjoy jacuzzi baths and programmable underfloor heating.