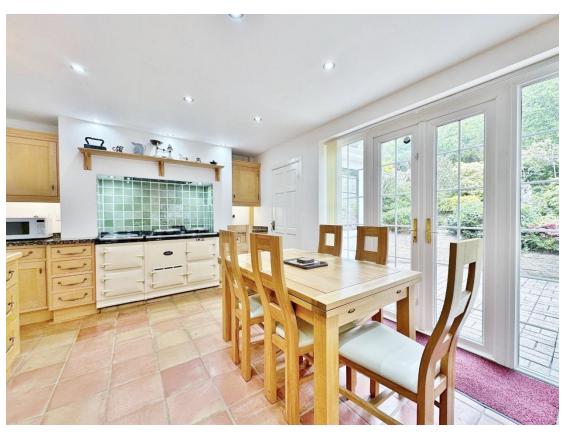

Upon entering, you're welcomed by a spacious hallway that sets the tone for the rest of the house. The expansive lounge, with a feature fireplace and double doors leading to a charming conservatory, is perfect for relaxing or entertaining, while the adjacent study provides a quiet retreat for work or reading. The ground floor also features a striking dining room with access to a versatile library or storage room. A beautifully appointed kitchen diner is equipped with a comprehensive range of fitted units, integrated appliances, and a practical storage area. Upstairs, a split staircase leads to four generously proportioned double bedrooms. The master suite is particularly impressive, with wall-to-wall fitted wardrobes and a luxurious five piece designer en suite bathroom. Two of the remaining bedrooms also benefit from built-in wardrobes and a stylish four piece designer family bathroom serves the additional bedrooms. Both bathrooms were designed and built by Inspired Bathrooms and Wet rooms and enjoy jacuzzi baths and programmable underfloor heating.