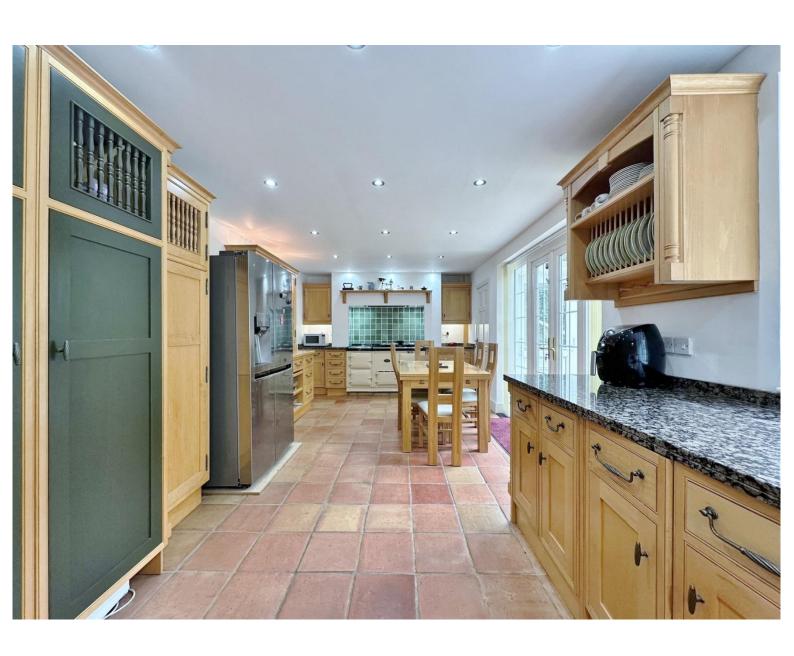

## **Description**

This attractive and substantial four double bedroom detached residence is a standout property, offering an impressive blend of space, style, and functionality. Set within a generous and private plot in the highly sought after area of Prenton, this double fronted home provides over 2,600 square feet of thoughtfully designed living space.

Upon entering, you're welcomed by a spacious hallway that sets the tone for the rest of the house. The expansive lounge, with a feature fireplace and double doors leading to a charming conservatory, is perfect for relaxing or entertaining, while the adjacent study provides a quiet retreat for work or reading. The ground floor also features a striking dining room with access to a versatile library or storage room. A beautifully appointed kitchen diner is equipped with a comprehensive range of fitted units, integrated appliances, and a practical storage area. Upstairs, a split staircase leads to four generously proportioned double bedrooms. The master suite is particularly impressive, with wall-to-wall fitted wardrobes and a luxurious five piece designer en suite bathroom. Two of the remaining bedrooms also benefit from built-in wardrobes and a stylish four piece designer family bathroom serves the additional bedrooms. Both bathrooms were designed and built by Inspired Bathrooms and Wet rooms and enjoy jacuzzi baths and programmable underfloor heating.