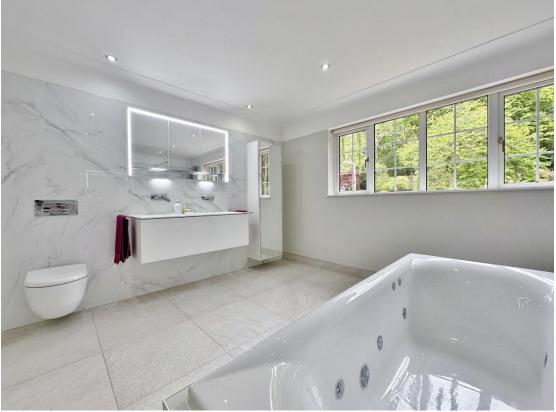

Upon entering, you're welcomed by a spacious hallway that sets the tone for the rest of the house. The expansive lounge, with a feature fireplace and double doors leading to a charming conservatory, is perfect for relaxing or entertaining, while the adjacent study provides a quiet retreat for work or reading. The ground floor also features a striking dining room with access to a versatile library or storage room. A beautifully appointed kitchen diner is equipped with a comprehensive range of fitted units, integrated appliances, and a practical storage area. Upstairs, a split staircase leads to four generously proportioned double bedrooms. The master suite is particularly impressive, with wall-to-wall fitted wardrobes and a luxurious five piece designer en suite bathroom. Two of the remaining bedrooms also benefit from built-in wardrobes and a stylish four piece designer family bathroom serves the additional bedrooms. Both bathrooms were designed and built by Inspired Bathrooms and Wet rooms and enjoy jacuzzi baths and programmable underfloor heating.