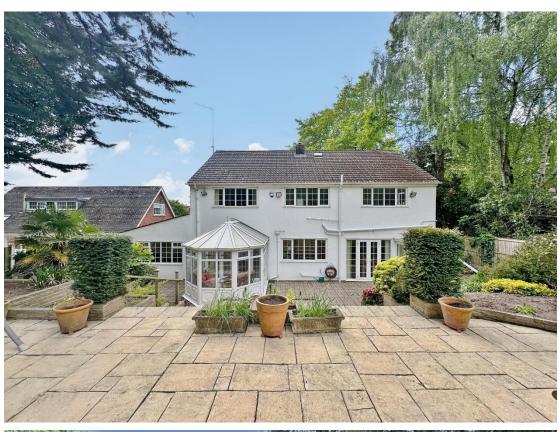

## **Description**

This attractive and substantial four double bedroom detached residence is a standout property, offering an impressive blend of space, style, and functionality. Set within a generous and private plot in the highly sought after area of Prenton, this double fronted home provides over 2,600 square feet of thoughtfully designed living space.

Upon entering, you're welcomed by a spacious hallway that sets the tone for the rest of the house. The expansive lounge, with a feature fireplace and double doors leading to a charming conservatory, is perfect for relaxing or entertaining, while the adjacent study provides a quiet retreat for work or reading. The ground floor also features a striking dining room with access to a versatile library or storage room. A beautifully appointed kitchen diner is equipped with a comprehensive range of fitted units, integrated appliances, and a practical storage area. Upstairs, a split staircase leads to four generously proportioned double bedrooms. The master suite is particularly impressive, with wall-to-wall fitted wardrobes and a luxurious five piece designer en suite bathroom. Two of the remaining bedrooms also benefit from built-in wardrobes and a stylish four piece designer family bathroom serves the additional bedrooms. Both bathrooms were designed and built by Inspired Bathrooms and Wet rooms and enjoy jacuzzi baths and programmable underfloor heating.