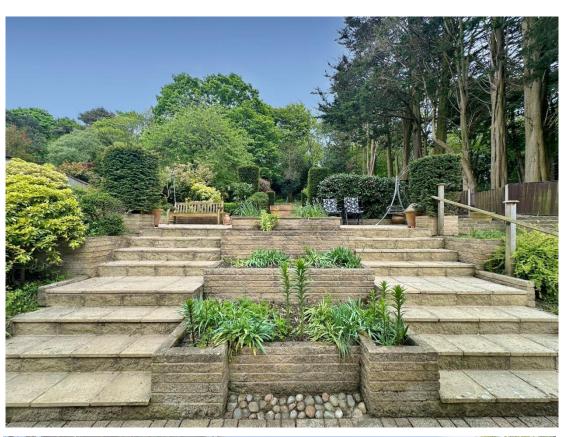

The property's outdoor space is equally exceptional. Set back from the road, the home enjoys a high level of privacy with gated access, a sweeping driveway, integral garage and mature front gardens with a hedged boundary. The rear garden is a true sanctuary, featuring manicured areas ideal for entertaining, relaxing, or alfresco dining. There are two large summerhouses, both have power and lighting adding further versatility to this wonderful outdoor space, this remarkable home must be viewed to be fully appreciated