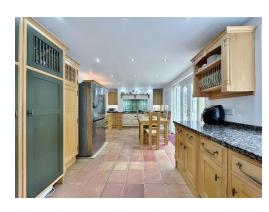

Upon entering, you're welcomed by a spacious hallway that sets the tone for the rest of the house. The expansive lounge, with a feature fireplace and double doors leading to a charming conservatory, is perfect for relaxing or entertaining, while the adjacent study provides a quiet retreat for work or reading. The ground floor also features a striking dining room with access to a versatile library or storage room. A beautifully appointed kitchen diner is equipped with a comprehensive range of fitted units, integrated appliances, and a practical storage area. Upstairs, a split staircase leads to four generously proportioned double bedrooms. The master suite is particularly impressive, with wall-to-wall fitted wardrobes and a luxurious five piece designer en suite bathroom. Two of the remaining bedrooms also benefit from built-in wardrobes and a stylish four piece designer family bathroom serves the additional bedrooms. Both bathrooms were designed and built by Inspired Bathrooms and Wet rooms and enjoy jacuzzi baths and programmable underfloor heating.