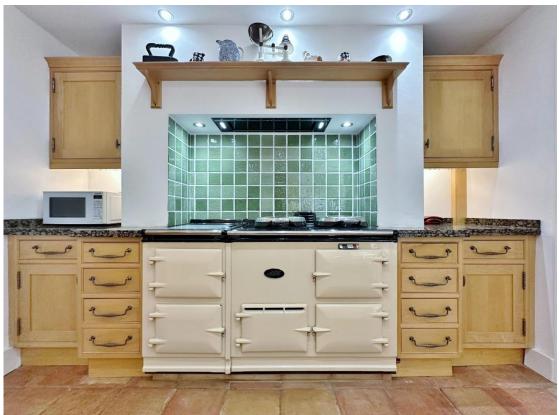

Upon entering, you're welcomed by a spacious hallway that sets the tone for the rest of the house. The expansive lounge, with a feature fireplace and double doors leading to a charming conservatory, is perfect for relaxing or entertaining, while the adjacent study provides a quiet retreat for work or reading. The ground floor also features a striking dining room with access to a versatile library or storage room. A beautifully appointed kitchen diner is equipped with a comprehensive range of fitted units, integrated appliances, and a practical storage area. Upstairs, a split staircase leads to four generously proportioned double bedrooms. The master suite is particularly impressive, with wall-to-wall fitted wardrobes and a luxurious five piece designer en suite bathroom. Two of the remaining bedrooms also benefit from built-in wardrobes and a stylish four piece designer family bathroom serves the additional bedrooms. Both bathrooms were designed and built by Inspired Bathrooms and Wet rooms and enjoy jacuzzi baths and programmable underfloor heating.