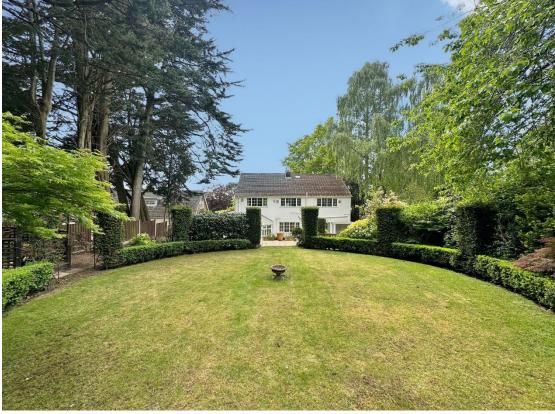

The property's outdoor space is equally exceptional. Set back from the road, the home enjoys a high level of privacy with gated access, a sweeping driveway, integral garage and mature front gardens with a hedged boundary. The rear garden is a true sanctuary, featuring manicured areas ideal for entertaining, relaxing, or alfresco dining. There are two large summerhouses, both have power and lighting adding further versatility to this wonderful outdoor space, this remarkable home must be viewed to be fully appreciated