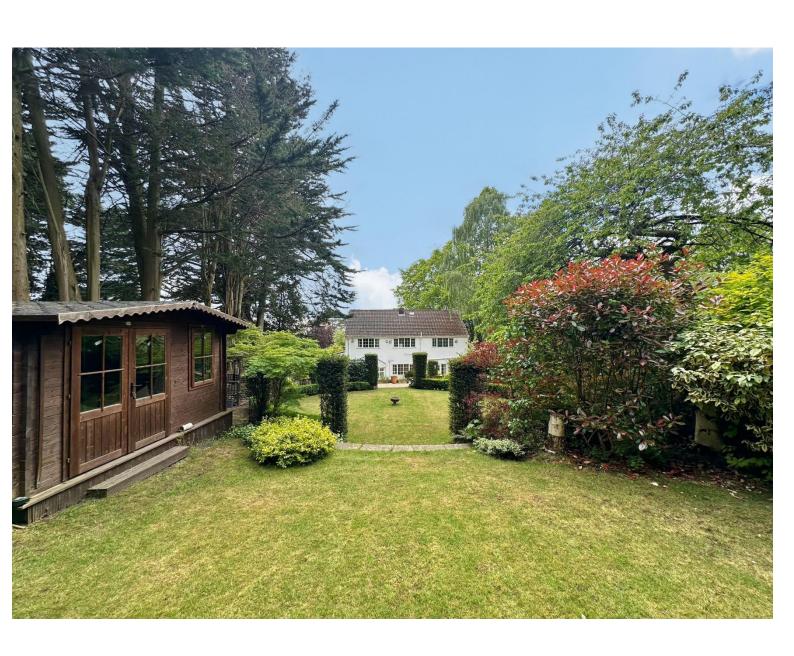

The property's outdoor space is equally exceptional. Set back from the road, the home enjoys a high level of privacy with gated access, a sweeping driveway, integral garage and mature front gardens with a hedged boundary. The rear garden is a true sanctuary, featuring manicured areas ideal for entertaining, relaxing, or alfresco dining. There are two large summerhouses, both have power and lighting adding further versatility to this wonderful outdoor space, this remarkable home must be viewed to be fully appreciated