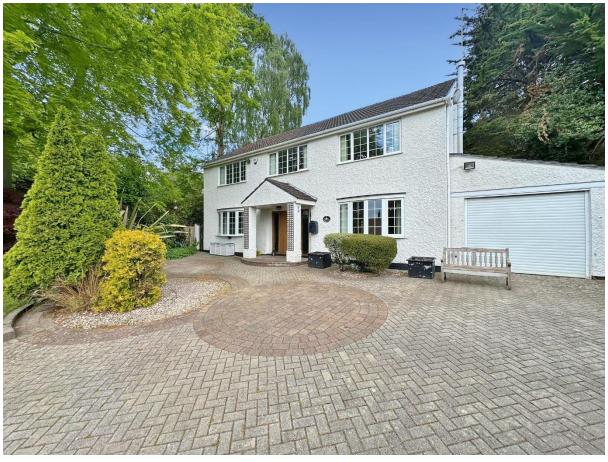

## Westwood Road, Prenton, Wirral CH43 9RQ

- Magnificent Double Fronted Four Bedroom Detached Residence
- Heavily Extended and Immaculately Presented Family Living Space
- Hallway, Generous Sized Lounge, Conservatory, Study and Dining Room
- Master Bedroom with Fitted Wardrobes and Lavish Designer En Suite Bathroom
- Three Further Well Proportioned Bedrooms and a Designer Four Piece Bathroom
- Occupying a Generous and Private Plot in the Prime Location of Prenton
- Spanning Over 2,600 Square Feet of Sumptuous Living Accommodation
- Impressive Kitchen Diner with Fitted Appliances and Storage Room
- Extensive Rear Garden with Various Areas and Two Large Summer Houses
- Gated Access, Sweeping Driveway with Ample Parking and an Integral Garage

## **Description**

This attractive and substantial four double bedroom detached residence is a standout property, offering an impressive blend of space, style, and functionality. Set within a generous and private plot in the highly sought after area of Prenton, this double fronted home provides over 2,600 square feet of thoughtfully designed living space.

The property's outdoor space is equally exceptional. Set back from the road, the home enjoys a high level of privacy with gated access, a sweeping driveway, integral garage and mature front gardens with a hedged boundary. The rear garden is a true sanctuary, featuring manicured areas ideal for entertaining, relaxing, or alfresco dining. There are two large summerhouses, both have power and lighting adding further versatility to this wonderful outdoor space, this remarkable home must be viewed to be fully appreciated