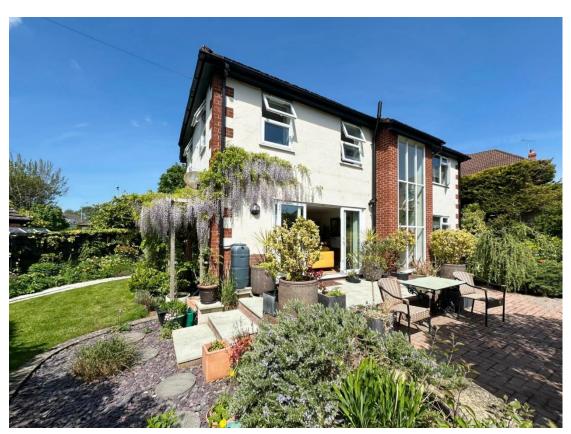

## **Description**

This idyllic and truly unique three double bedroom detached residence offers far more than first impressions suggest. While it may appear to be a charming bungalow from the front, it opens up into a beautifully presented and spacious home extending to over 1,900 square feet and arranged over two floors. Designed with a striking double height window as its centrepiece, the property is flooded with natural light and finished throughout with a fresh, contemporary décor. Nestled in mature, landscaped gardens that wrap around the house, this home provides a tranquil retreat that must be viewed to be appreciated in full.

Surrounded by beautifully manicured gardens with mature planting and multiple patio areas, this property offers a perfect blend of indoor comfort and outdoor serenity. With off road parking for two vehicles, an attached garage, set in the sought after Thingwall area, close to excellent amenities, transport links, and highly regarded schools.