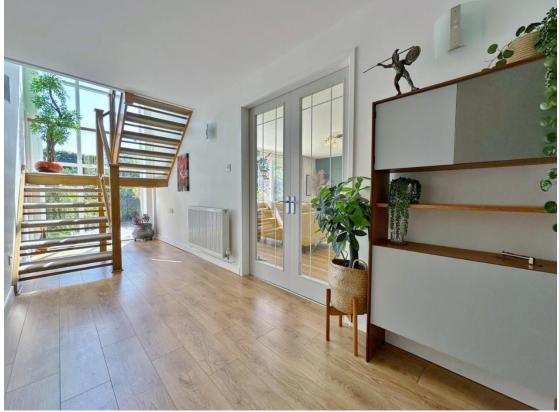

Inside, the layout is both stylish and functional. A welcoming hallway with a statement staircase and the dramatic double height window leads to a modern lounge with patio doors opening to the rear garden, a separate dining room and a bespoke kitchen diner with sleek units, island and integrated appliances. The ground floor also features a versatile double bedroom with an en suite shower room, along with a cloakroom/W.C. Upstairs, an impressive galleried landing enjoys garden views through the feature window, leading to a generous master bedroom with built in wardrobes, a second double bedroom with en suite, a contemporary four piece bathroom and ample eaves storage.