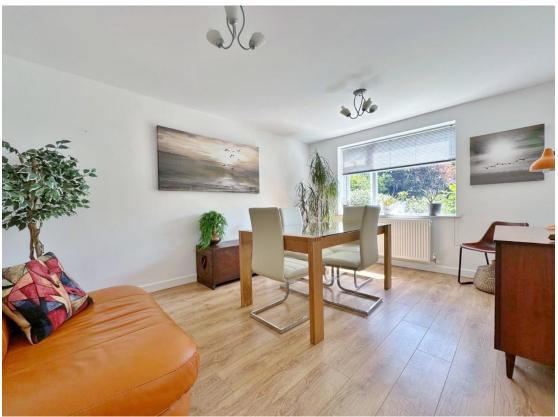

Inside, the layout is both stylish and functional. A welcoming hallway with a statement staircase and the dramatic double height window leads to a modern lounge with patio doors opening to the rear garden, a separate dining room and a bespoke kitchen diner with sleek units, island and integrated appliances. The ground floor also features a versatile double bedroom with an en suite shower room, along with a cloakroom/W.C. Upstairs, an impressive galleried landing enjoys garden views through the feature window, leading to a generous master bedroom with built in wardrobes, a second double bedroom with en suite, a contemporary four piece bathroom and ample eaves storage.