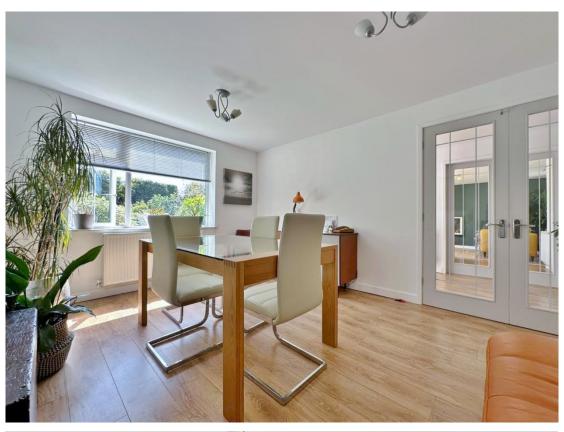

Inside, the layout is both stylish and functional. A welcoming hallway with a statement staircase and the dramatic double height window leads to a modern lounge with patio doors opening to the rear garden, a separate dining room and a bespoke kitchen diner with sleek units, island and integrated appliances. The ground floor also features a versatile double bedroom with an en suite shower room, along with a cloakroom/W.C. Upstairs, an impressive galleried landing enjoys garden views through the feature window, leading to a generous master bedroom with built in wardrobes, a second double bedroom with en suite, a contemporary four piece bathroom and ample eaves storage.