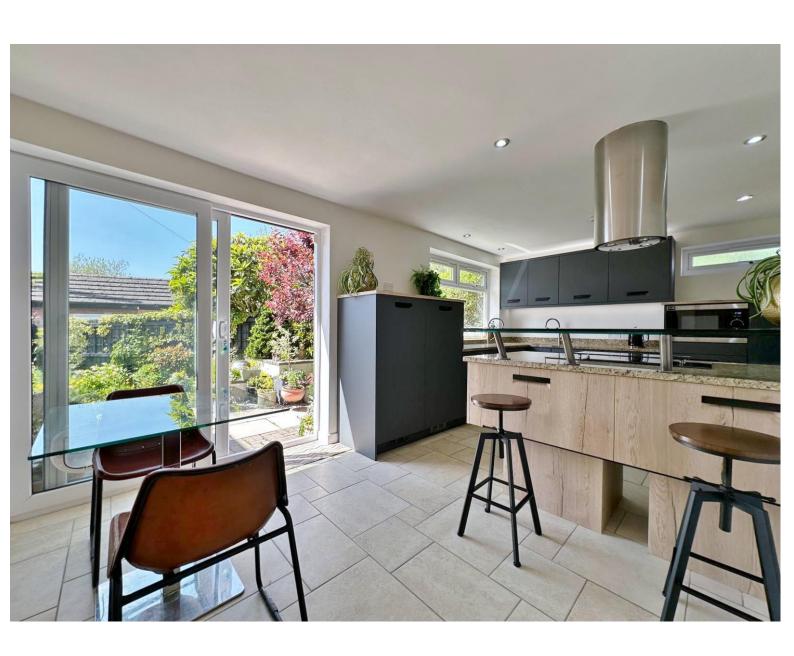

## **Description**

This idyllic and truly unique three double bedroom detached residence offers far more than first impressions suggest. While it may appear to be a charming bungalow from the front, it opens up into a beautifully presented and spacious home extending to over 1,900 square feet and arranged over two floors. Designed with a striking double height window as its centrepiece, the property is flooded with natural light and finished throughout with a fresh, contemporary décor. Nestled in mature, landscaped gardens that wrap around the house, this home provides a tranquil retreat that must be viewed to be appreciated in full.

Inside, the layout is both stylish and functional. A welcoming hallway with a statement staircase and the dramatic double height window leads to a modern lounge with patio doors opening to the rear garden, a separate dining room and a bespoke kitchen diner with sleek units, island and integrated appliances. The ground floor also features a versatile double bedroom with an en suite shower room, along with a cloakroom/W.C. Upstairs, an impressive galleried landing enjoys garden views through the feature window, leading to a generous master bedroom with built in wardrobes, a second double bedroom with en suite, a contemporary four piece bathroom and ample eaves storage.