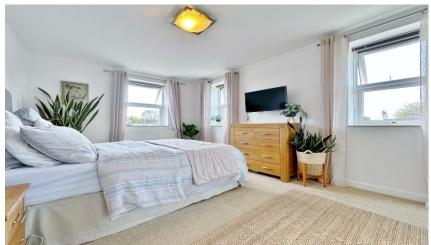

Inside, the layout is both stylish and functional. A welcoming hallway with a statement staircase and the dramatic double height window leads to a modern lounge with patio doors opening to the rear garden, a separate dining room and a bespoke kitchen diner with sleek units, island and integrated appliances. The ground floor also features a versatile double bedroom with an en suite shower room, along with a cloakroom/W.C. Upstairs, an impressive galleried landing enjoys garden views through the feature window, leading to a generous master bedroom with built in wardrobes, a second double bedroom with en suite, a contemporary four piece bathroom and ample eaves storage.