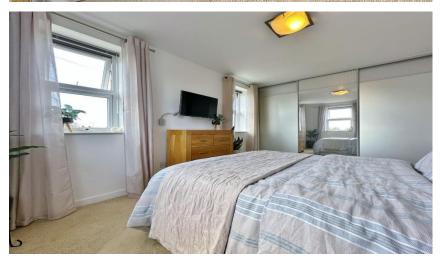

Inside, the layout is both stylish and functional. A welcoming hallway with a statement staircase and the dramatic double height window leads to a modern lounge with patio doors opening to the rear garden, a separate dining room and a bespoke kitchen diner with sleek units, island and integrated appliances. The ground floor also features a versatile double bedroom with an en suite shower room, along with a cloakroom/W.C. Upstairs, an impressive galleried landing enjoys garden views through the feature window, leading to a generous master bedroom with built in wardrobes, a second double bedroom with en suite, a contemporary four piece bathroom and ample eaves storage.