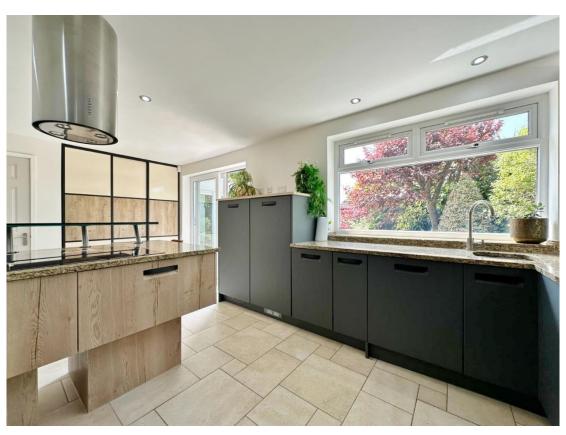

Inside, the layout is both stylish and functional. A welcoming hallway with a statement staircase and the dramatic double height window leads to a modern lounge with patio doors opening to the rear garden, a separate dining room and a bespoke kitchen diner with sleek units, island and integrated appliances. The ground floor also features a versatile double bedroom with an en suite shower room, along with a cloakroom/W.C. Upstairs, an impressive galleried landing enjoys garden views through the feature window, leading to a generous master bedroom with built in wardrobes, a second double bedroom with en suite, a contemporary four piece bathroom and ample eaves storage.