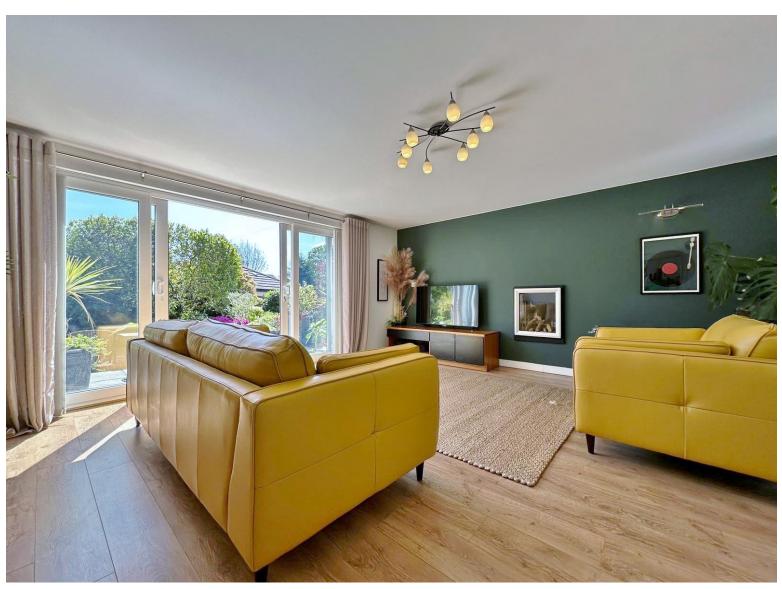

Inside, the layout is both stylish and functional. A welcoming hallway with a statement staircase and the dramatic double height window leads to a modern lounge with patio doors opening to the rear garden, a separate dining room and a bespoke kitchen diner with sleek units, island and integrated appliances. The ground floor also features a versatile double bedroom with an en suite shower room, along with a cloakroom/W.C. Upstairs, an impressive galleried landing enjoys garden views through the feature window, leading to a generous master bedroom with built in wardrobes, a second double bedroom with en suite, a contemporary four piece bathroom and ample eaves storage.