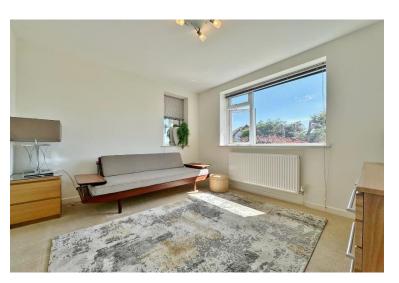

Inside, the layout is both stylish and functional. A welcoming hallway with a statement staircase and the dramatic double height window leads to a modern lounge with patio doors opening to the rear garden, a separate dining room and a bespoke kitchen diner with sleek units, island and integrated appliances. The ground floor also features a versatile double bedroom with an en suite shower room, along with a cloakroom/W.C. Upstairs, an impressive galleried landing enjoys garden views through the feature window, leading to a generous master bedroom with built in wardrobes, a second double bedroom with en suite, a contemporary four piece bathroom and ample eaves storage.