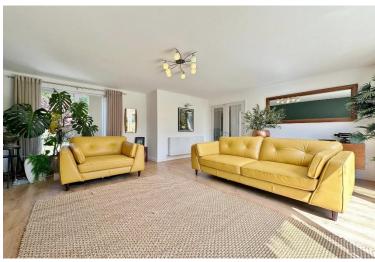

## **Description**

This idyllic and truly unique three double bedroom detached residence offers far more than first impressions suggest. While it may appear to be a charming bungalow from the front, it opens up into a beautifully presented and spacious home extending to over 1,900 square feet and arranged over two floors. Designed with a striking double height window as its centrepiece, the property is flooded with natural light and finished throughout with a fresh, contemporary décor. Nestled in mature, landscaped gardens that wrap around the house, this home provides a tranquil retreat that must be viewed to be appreciated in full.

Inside, the layout is both stylish and functional. A welcoming hallway with a statement staircase and the dramatic double height window leads to a modern lounge with patio doors opening to the rear garden, a separate dining room and a bespoke kitchen diner with sleek units, island and integrated appliances. The ground floor also features a versatile double bedroom with an en suite shower room, along with a cloakroom/W.C. Upstairs, an impressive galleried landing enjoys garden views through the feature window, leading to a generous master bedroom with built in wardrobes, a second double bedroom with en suite, a contemporary four piece bathroom and ample eaves storage.