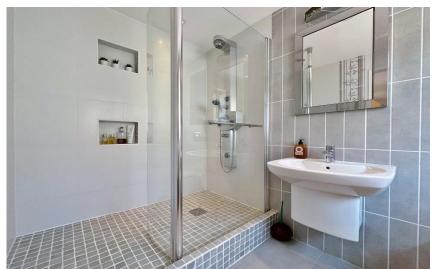

Inside, the layout is both stylish and functional. A welcoming hallway with a statement staircase and the dramatic double height window leads to a modern lounge with patio doors opening to the rear garden, a separate dining room and a bespoke kitchen diner with sleek units, island and integrated appliances. The ground floor also features a versatile double bedroom with an en suite shower room, along with a cloakroom/W.C. Upstairs, an impressive galleried landing enjoys garden views through the feature window, leading to a generous master bedroom with built in wardrobes, a second double bedroom with en suite, a contemporary four piece bathroom and ample eaves storage.