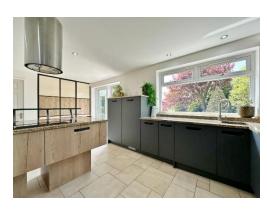

Inside, the layout is both stylish and functional. A welcoming hallway with a statement staircase and the dramatic double height window leads to a modern lounge with patio doors opening to the rear garden, a separate dining room and a bespoke kitchen diner with sleek units, island and integrated appliances. The ground floor also features a versatile double bedroom with an en suite shower room, along with a cloakroom/W.C. Upstairs, an impressive galleried landing enjoys garden views through the feature window, leading to a generous master bedroom with built in wardrobes, a second double bedroom with en suite, a contemporary four piece bathroom and ample eaves storage.