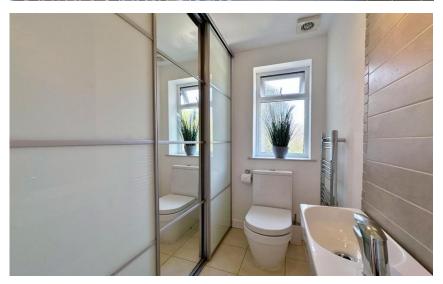

Inside, the layout is both stylish and functional. A welcoming hallway with a statement staircase and the dramatic double height window leads to a modern lounge with patio doors opening to the rear garden, a separate dining room and a bespoke kitchen diner with sleek units, island and integrated appliances. The ground floor also features a versatile double bedroom with an en suite shower room, along with a cloakroom/W.C. Upstairs, an impressive galleried landing enjoys garden views through the feature window, leading to a generous master bedroom with built in wardrobes, a second double bedroom with en suite, a contemporary four piece bathroom and ample eaves storage.