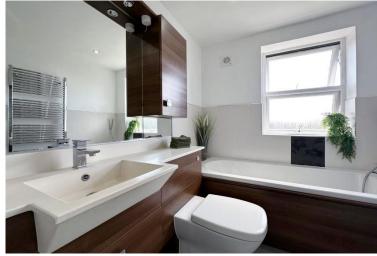

Inside, the layout is both stylish and functional. A welcoming hallway with a statement staircase and the dramatic double height window leads to a modern lounge with patio doors opening to the rear garden, a separate dining room and a bespoke kitchen diner with sleek units, island and integrated appliances. The ground floor also features a versatile double bedroom with an en suite shower room, along with a cloakroom/W.C. Upstairs, an impressive galleried landing enjoys garden views through the feature window, leading to a generous master bedroom with built in wardrobes, a second double bedroom with en suite, a contemporary four piece bathroom and ample eaves storage.