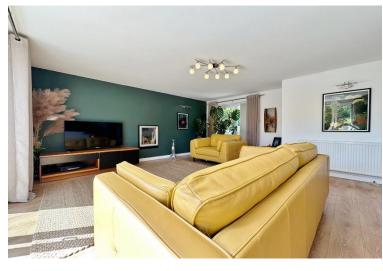

## **Description**

This idyllic and truly unique three double bedroom detached residence offers far more than first impressions suggest. While it may appear to be a charming bungalow from the front, it opens up into a beautifully presented and spacious home extending to over 1,900 square feet and arranged over two floors. Designed with a striking double height window as its centrepiece, the property is flooded with natural light and finished throughout with a fresh, contemporary décor. Nestled in mature, landscaped gardens that wrap around the house, this home provides a tranquil retreat that must be viewed to be appreciated in full.

Inside, the layout is both stylish and functional. A welcoming hallway with a statement staircase and the dramatic double height window leads to a modern lounge with patio doors opening to the rear garden, a separate dining room and a bespoke kitchen diner with sleek units, island and integrated appliances. The ground floor also features a versatile double bedroom with an en suite shower room, along with a cloakroom/W.C. Upstairs, an impressive galleried landing enjoys garden views through the feature window, leading to a generous master bedroom with built in wardrobes, a second double bedroom with en suite, a contemporary four piece bathroom and ample eaves storage.