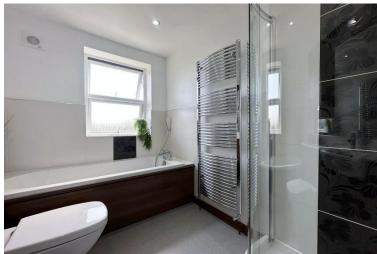

Inside, the layout is both stylish and functional. A welcoming hallway with a statement staircase and the dramatic double height window leads to a modern lounge with patio doors opening to the rear garden, a separate dining room and a bespoke kitchen diner with sleek units, island and integrated appliances. The ground floor also features a versatile double bedroom with an en suite shower room, along with a cloakroom/W.C. Upstairs, an impressive galleried landing enjoys garden views through the feature window, leading to a generous master bedroom with built in wardrobes, a second double bedroom with en suite, a contemporary four piece bathroom and ample eaves storage.