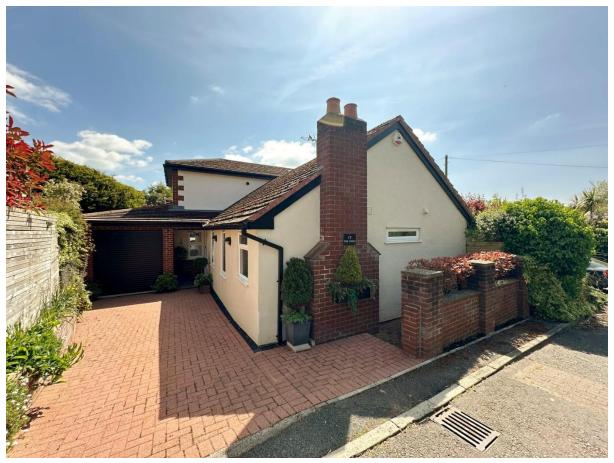

## **Description**

This idyllic and truly unique three double bedroom detached residence offers far more than first impressions suggest. While it may appear to be a charming bungalow from the front, it opens up into a beautifully presented and spacious home extending to over 1,900 square feet and arranged over two floors. Designed with a striking double height window as its centrepiece, the property is flooded with natural light and finished throughout with a fresh, contemporary décor. Nestled in mature, landscaped gardens that wrap around the house, this home provides a tranquil retreat that must be viewed to be appreciated in full.

Surrounded by beautifully manicured gardens with mature planting and multiple patio areas, this property offers a perfect blend of indoor comfort and outdoor serenity. With off road parking for two vehicles, an attached garage, set in the sought after Thingwall area, close to excellent amenities, transport links, and highly regarded schools.