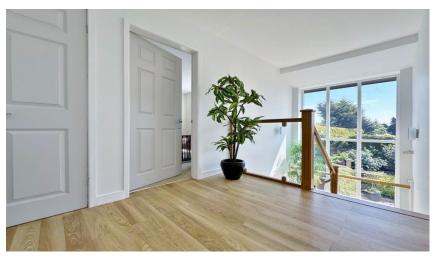

Inside, the layout is both stylish and functional. A welcoming hallway with a statement staircase and the dramatic double height window leads to a modern lounge with patio doors opening to the rear garden, a separate dining room and a bespoke kitchen diner with sleek units, island and integrated appliances. The ground floor also features a versatile double bedroom with an en suite shower room, along with a cloakroom/W.C. Upstairs, an impressive galleried landing enjoys garden views through the feature window, leading to a generous master bedroom with built in wardrobes, a second double bedroom with en suite, a contemporary four piece bathroom and ample eaves storage.