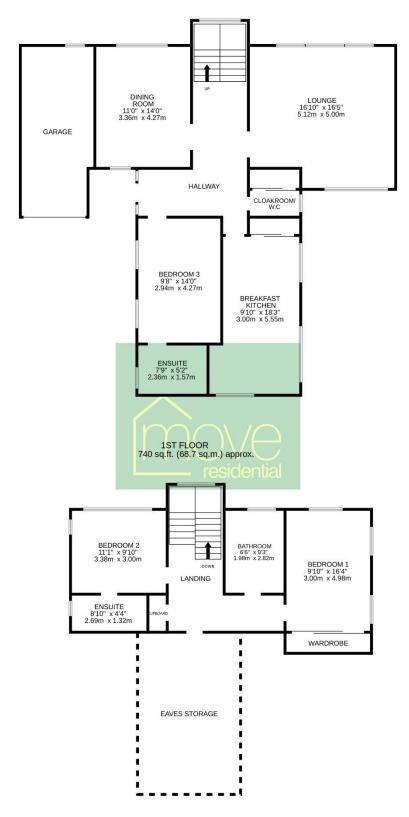

TOTAL FLOOR AREA: 1910 sq.ft. (177.4 sq.m.) approx.

Whilst every attempt has been made to ensure the accuracy of the floorplan contained here, measurements of doors, windows, rooms and any other items are approximate and no responsibility is taken for any error, omission or mis-statement. This plan is for illustrative purposes only and should be used as such by any prospective purchaser. The services, systems and appliances shown have not been tested and no guarantee as to their operability or efficiency can be given.

Inside, the layout is both stylish and functional. A welcoming hallway with a statement staircase and the dramatic double height window leads to a modern lounge with patio doors opening to the rear garden, a separate dining room and a bespoke kitchen diner with sleek units, island and integrated appliances. The ground floor also features a versatile double bedroom with an en suite shower room, along with a cloakroom/W.C. Upstairs, an impressive galleried landing enjoys garden views through the feature window, leading to a generous master bedroom with built in wardrobes, a second double bedroom with en suite, a contemporary four piece bathroom and ample eaves storage.