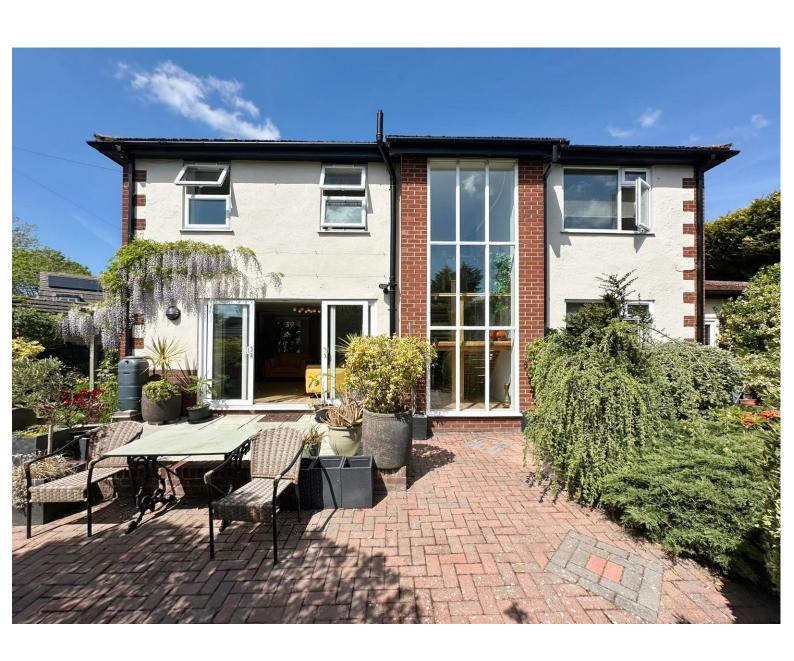

## **Description**

This idyllic and truly unique three double bedroom detached residence offers far more than first impressions suggest. While it may appear to be a charming bungalow from the front, it opens up into a beautifully presented and spacious home extending to over 1,900 square feet and arranged over two floors. Designed with a striking double height window as its centrepiece, the property is flooded with natural light and finished throughout with a fresh, contemporary décor. Nestled in mature, landscaped gardens that wrap around the house, this home provides a tranquil retreat that must be viewed to be appreciated in full.

Surrounded by beautifully manicured gardens with mature planting and multiple patio areas, this property offers a perfect blend of indoor comfort and outdoor serenity. With off road parking for two vehicles, an attached garage, set in the sought after Thingwall area, close to excellent amenities, transport links, and highly regarded schools.