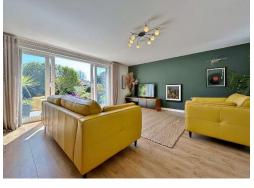

Inside, the layout is both stylish and functional. A welcoming hallway with a statement staircase and the dramatic double height window leads to a modern lounge with patio doors opening to the rear garden, a separate dining room and a bespoke kitchen diner with sleek units, island and integrated appliances. The ground floor also features a versatile double bedroom with an en suite shower room, along with a cloakroom/W.C. Upstairs, an impressive galleried landing enjoys garden views through the feature window, leading to a generous master bedroom with built in wardrobes, a second double bedroom with en suite, a contemporary four piece bathroom and ample eaves storage.