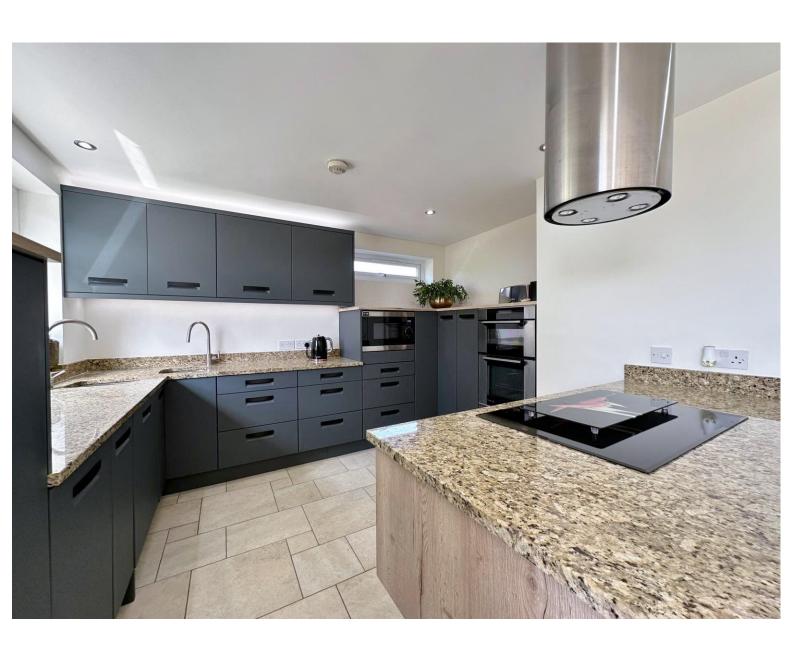

Inside, the layout is both stylish and functional. A welcoming hallway with a statement staircase and the dramatic double height window leads to a modern lounge with patio doors opening to the rear garden, a separate dining room and a bespoke kitchen diner with sleek units, island and integrated appliances. The ground floor also features a versatile double bedroom with an en suite shower room, along with a cloakroom/W.C. Upstairs, an impressive galleried landing enjoys garden views through the feature window, leading to a generous master bedroom with built in wardrobes, a second double bedroom with en suite, a contemporary four piece bathroom and ample eaves storage.