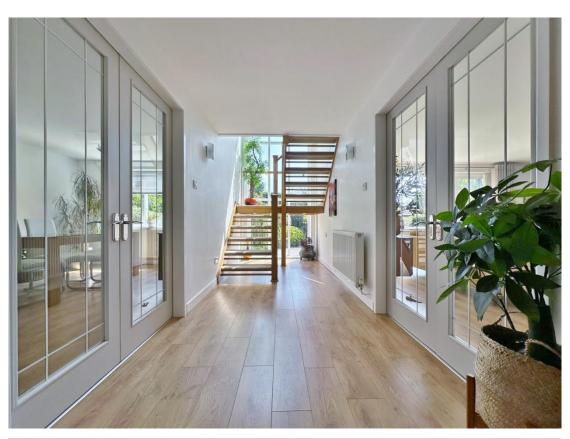

Inside, the layout is both stylish and functional. A welcoming hallway with a statement staircase and the dramatic double height window leads to a modern lounge with patio doors opening to the rear garden, a separate dining room and a bespoke kitchen diner with sleek units, island and integrated appliances. The ground floor also features a versatile double bedroom with an en suite shower room, along with a cloakroom/W.C. Upstairs, an impressive galleried landing enjoys garden views through the feature window, leading to a generous master bedroom with built in wardrobes, a second double bedroom with en suite, a contemporary four piece bathroom and ample eaves storage.