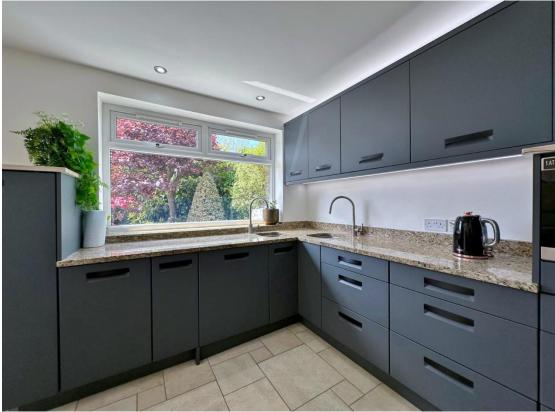

Inside, the layout is both stylish and functional. A welcoming hallway with a statement staircase and the dramatic double height window leads to a modern lounge with patio doors opening to the rear garden, a separate dining room and a bespoke kitchen diner with sleek units, island and integrated appliances. The ground floor also features a versatile double bedroom with an en suite shower room, along with a cloakroom/W.C. Upstairs, an impressive galleried landing enjoys garden views through the feature window, leading to a generous master bedroom with built in wardrobes, a second double bedroom with en suite, a contemporary four piece bathroom and ample eaves storage.