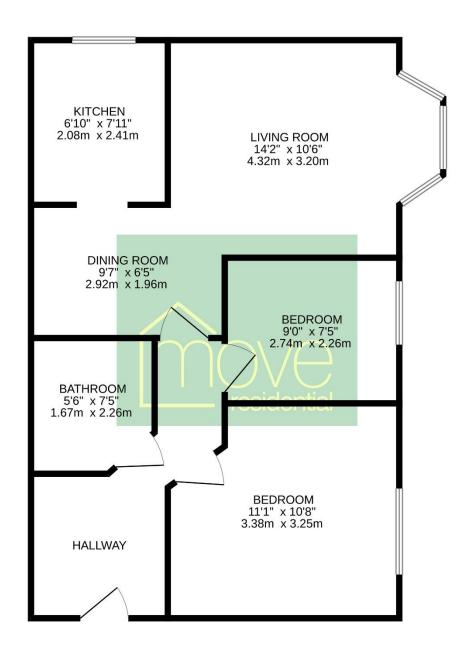

#### SECOND FLOOR

TOTAL FLOOR AREA: 584 sq.ft. (54.3 sq.m.) approx.

Whilst every attempt has been made to ensure the accuracy of the floorplan contained here, measurements of doors, windows, rooms and any other items are approximate and no responsibility is taken for any error, omission or mis-statement. This plan is for illustrative purposes only and should be used as such by any prospective purchaser. The services, systems and appliances shown have not been tested and no guarantee as to their operability or efficiency can be given.

Made with Metropix ©2025