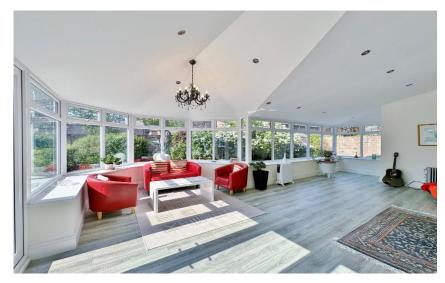

The accommodation spans over 3,900 square foot of sumptuous living space, briefly comprising an inviting entrance vestibule, a spacious and welcoming hallway, a character filled lounge with feature fireplace, and a striking modern conservatory that retains original sandstone elements. There's also a generous formal dining room and a show-stopping open plan bespoke kitchen, dining, and family room—perfectly suited to modern living. Additional ground floor spaces include a practical utility room and a downstairs W.C. Upstairs, the home continues to impress with an expansive layout offering six double bedrooms. Three benefit from stylish en-suite bathrooms, including a luxurious master suite with a walk-in dressing area and a large en-suite. The family bathroom features a freestanding bath and separate shower, maintaining the high-end finish throughout.