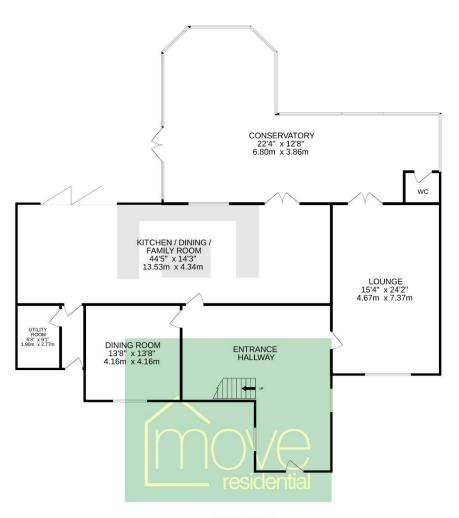

The accommodation spans over 3,900 square foot of sumptuous living space, briefly comprising an inviting entrance vestibule, a spacious and welcoming hallway, a character filled lounge with feature fireplace, and a striking modern conservatory that retains original sandstone elements. There's also a generous formal dining room and a show-stopping open plan bespoke kitchen, dining, and family room—perfectly suited to modern living. Additional ground floor spaces include a practical utility room and a downstairs W.C. Upstairs, the home continues to impress with an expansive layout offering six double bedrooms. Three benefit from stylish en-suite bathrooms, including a luxurious master suite with a walk-in dressing area and a large en-suite. The family bathroom features a freestanding bath and separate shower, maintaining the high-end finish throughout.

## **GROUND FLOOR**

**1ST FLOOR** 

TOTAL FLOOR AREA : 3903 sq.ft. (362.6 sq.m.) approx. Whilst every attempt has been made to ensure the accuracy of the floorplan contained here, measurements of doors, windows, rooms and any other items are approximate and no responsibility is taken for any error, omission or mis-statement. This plan is for illustrative purposes only and should be used as such by any prospective purchaser. The services, systems and appliances shown have not been tested and no guarantee as to the operability or efficiency can be given. Made with Metropix ©2025