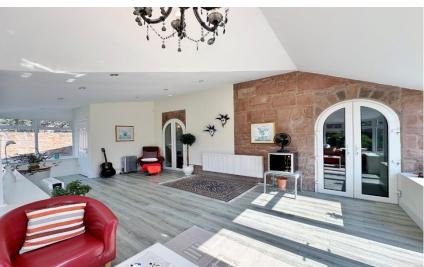

The accommodation spans over 3,900 square foot of sumptuous living space, briefly comprising an inviting entrance vestibule, a spacious and welcoming hallway, a character filled lounge with feature fireplace, and a striking modern conservatory that retains original sandstone elements. There's also a generous formal dining room and a show-stopping open plan bespoke kitchen, dining, and family room—perfectly suited to modern living. Additional ground floor spaces include a practical utility room and a downstairs W.C. Upstairs, the home continues to impress with an expansive layout offering six double bedrooms. Three benefit from stylish en-suite bathrooms, including a luxurious master suite with a walk-in dressing area and a large en-suite. The family bathroom features a freestanding bath and separate shower, maintaining the high-end finish throughout.