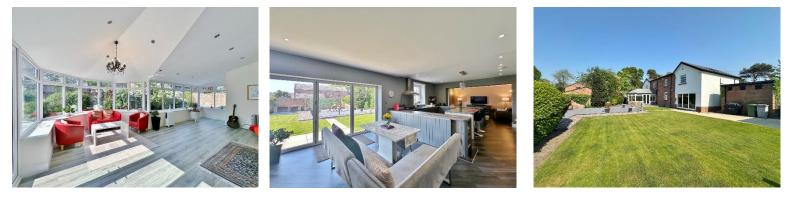

The accommodation spans over 3,900 square foot of sumptuous living space, briefly comprising an inviting entrance vestibule, a spacious and welcoming hallway, a character filled lounge with feature fireplace, and a striking modern conservatory that retains original sandstone elements. There's also a generous formal dining room and a show-stopping open plan bespoke kitchen, dining, and family room—perfectly suited to modern living. Additional ground floor spaces include a practical utility room and a downstairs W.C. Upstairs, the home continues to impress with an expansive layout offering six double bedrooms. Three benefit from stylish en-suite bathrooms, including a luxurious master suite with a walk-in dressing area and a large en-suite. The family bathroom features a freestanding bath and separate shower, maintaining the high-end finish throughout.