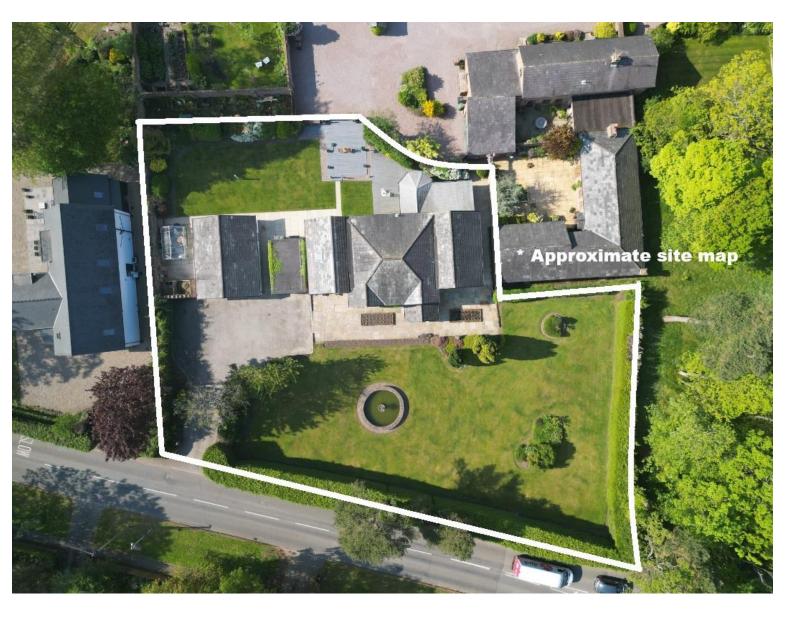

Accessed via a private driveway, the home includes a detached double garage and sits within extensive mature grounds. The rear garden enjoys a sunny southerly aspect and includes both decked and lawned areas, ideal for entertaining or relaxing in privacy. Move Residential highly recommends an early viewing to fully appreciate this exceptional family home. A rare blend of timeless character, refined luxury, and modern convenience, all set in one of Caldy's most desirable locations.