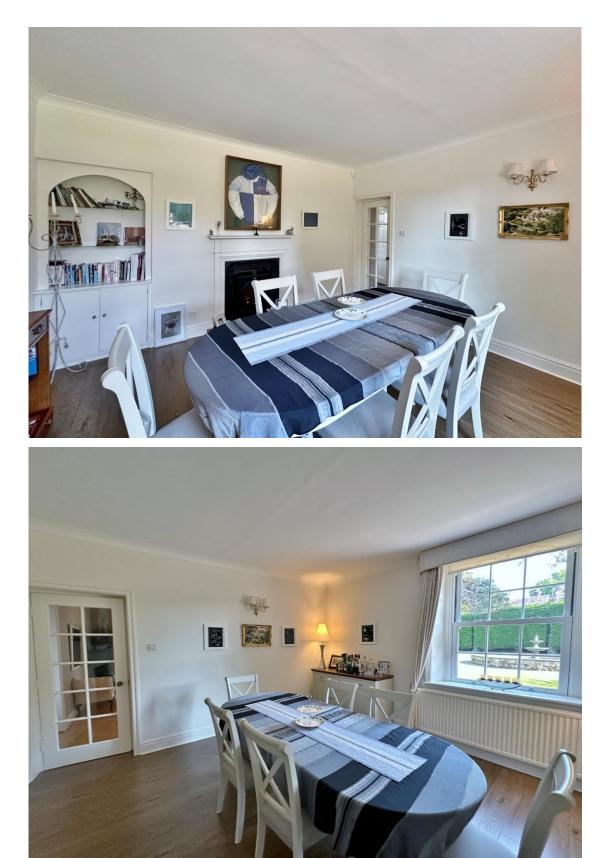

The accommodation spans over 3,900 square foot of sumptuous living space, briefly comprising an inviting entrance vestibule, a spacious and welcoming hallway, a character filled lounge with feature fireplace, and a striking modern conservatory that retains original sandstone elements. There's also a generous formal dining room and a show-stopping open plan bespoke kitchen, dining, and family room—perfectly suited to modern living. Additional ground floor spaces include a practical utility room and a downstairs W.C. Upstairs, the home continues to impress with an expansive layout offering six double bedrooms. Three benefit from stylish en-suite bathrooms, including a luxurious master suite with a walk-in dressing area and a large en-suite. The family bathroom features a freestanding bath and separate shower, maintaining the high-end finish throughout.