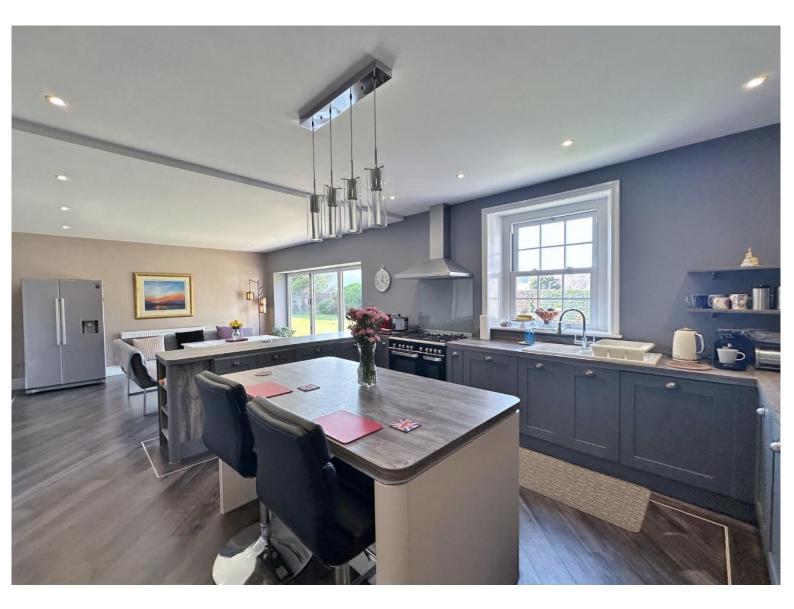

The accommodation spans over 3,900 square foot of sumptuous living space, briefly comprising an inviting entrance vestibule, a spacious and welcoming hallway, a character filled lounge with feature fireplace, and a striking modern conservatory that retains original sandstone elements. There's also a generous formal dining room and a show-stopping open plan bespoke kitchen, dining, and family room—perfectly suited to modern living. Additional ground floor spaces include a practical utility room and a downstairs W.C. Upstairs, the home continues to impress with an expansive layout offering six double bedrooms. Three benefit from stylish en-suite bathrooms, including a luxurious master suite with a walk-in dressing area and a large en-suite. The family bathroom features a freestanding bath and separate shower, maintaining the high-end finish throughout.