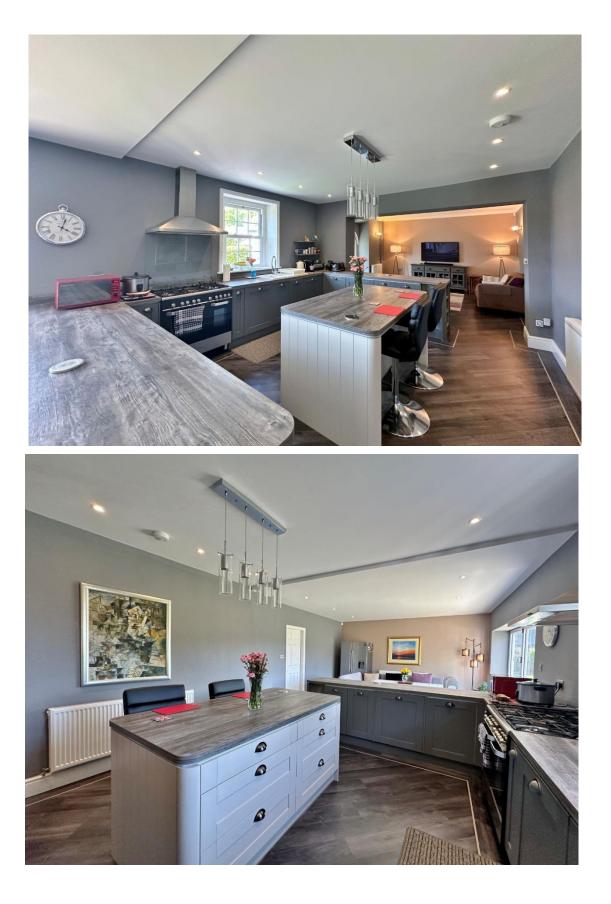

The accommodation spans over 3,900 square foot of sumptuous living space, briefly comprising an inviting entrance vestibule, a spacious and welcoming hallway, a character filled lounge with feature fireplace, and a striking modern conservatory that retains original sandstone elements. There's also a generous formal dining room and a show-stopping open plan bespoke kitchen, dining, and family room—perfectly suited to modern living. Additional ground floor spaces include a practical utility room and a downstairs W.C. Upstairs, the home continues to impress with an expansive layout offering six double bedrooms. Three benefit from stylish en-suite bathrooms, including a luxurious master suite with a walk-in dressing area and a large en-suite. The family bathroom features a freestanding bath and separate shower, maintaining the high-end finish throughout.