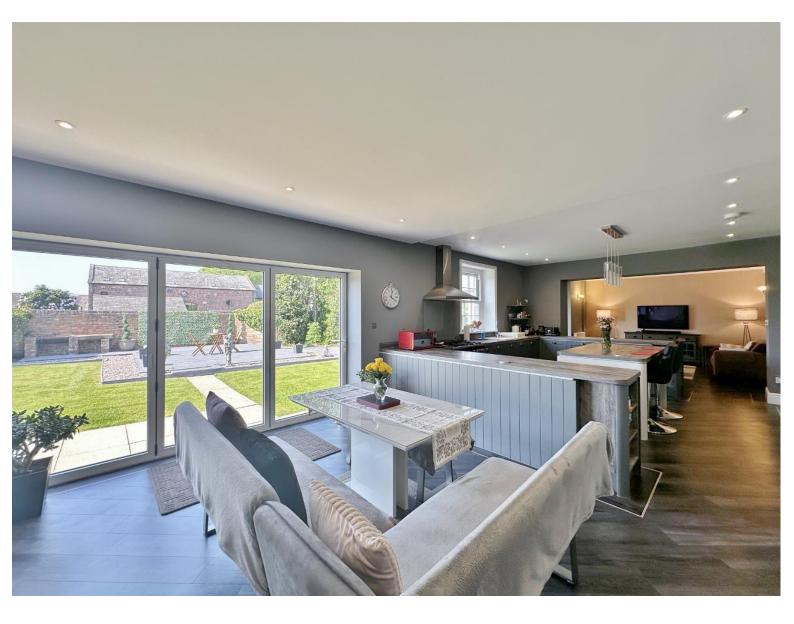

The accommodation spans over 3,900 square foot of sumptuous living space, briefly comprising an inviting entrance vestibule, a spacious and welcoming hallway, a character filled lounge with feature fireplace, and a striking modern conservatory that retains original sandstone elements. There's also a generous formal dining room and a show-stopping open plan bespoke kitchen, dining, and family room—perfectly suited to modern living. Additional ground floor spaces include a practical utility room and a downstairs W.C. Upstairs, the home continues to impress with an expansive layout offering six double bedrooms. Three benefit from stylish en-suite bathrooms, including a luxurious master suite with a walk-in dressing area and a large en-suite. The family bathroom features a freestanding bath and separate shower, maintaining the high-end finish throughout.