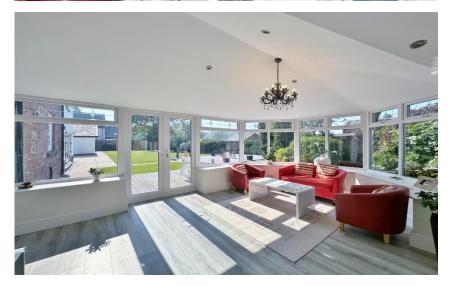

The accommodation spans over 3,900 square foot of sumptuous living space, briefly comprising an inviting entrance vestibule, a spacious and welcoming hallway, a character filled lounge with feature fireplace, and a striking modern conservatory that retains original sandstone elements. There's also a generous formal dining room and a show-stopping open plan bespoke kitchen, dining, and family room—perfectly suited to modern living. Additional ground floor spaces include a practical utility room and a downstairs W.C. Upstairs, the home continues to impress with an expansive layout offering six double bedrooms. Three benefit from stylish en-suite bathrooms, including a luxurious master suite with a walk-in dressing area and a large en-suite. The family bathroom features a freestanding bath and separate shower, maintaining the high-end finish throughout.