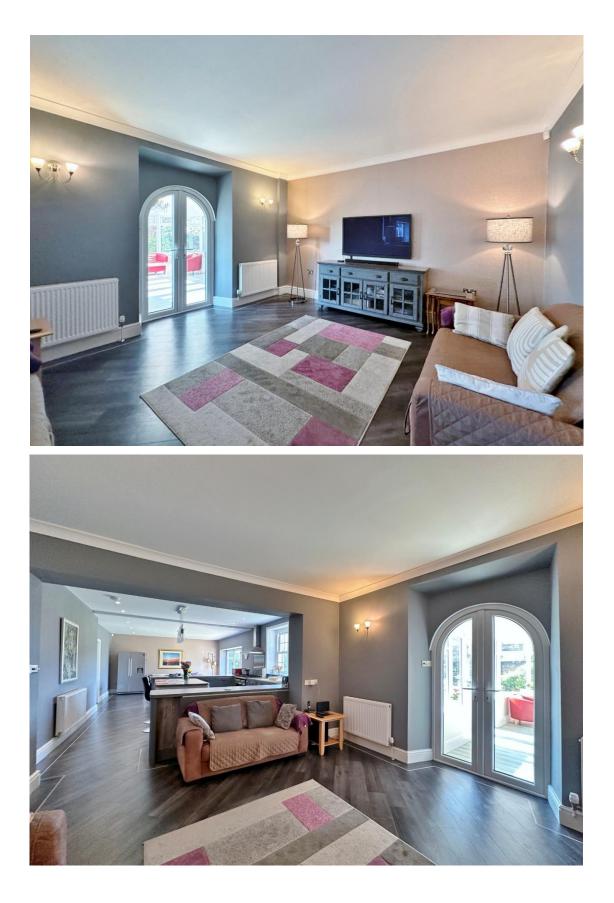

The accommodation spans over 3,900 square foot of sumptuous living space, briefly comprising an inviting entrance vestibule, a spacious and welcoming hallway, a character filled lounge with feature fireplace, and a striking modern conservatory that retains original sandstone elements. There's also a generous formal dining room and a show-stopping open plan bespoke kitchen, dining, and family room—perfectly suited to modern living. Additional ground floor spaces include a practical utility room and a downstairs W.C. Upstairs, the home continues to impress with an expansive layout offering six double bedrooms. Three benefit from stylish en-suite bathrooms, including a luxurious master suite with a walk-in dressing area and a large en-suite. The family bathroom features a freestanding bath and separate shower, maintaining the high-end finish throughout.