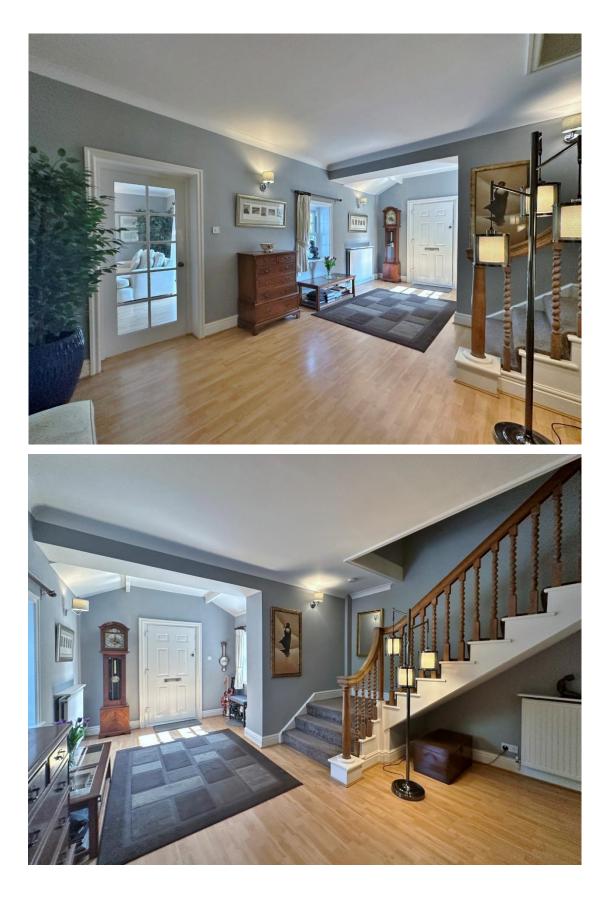

The accommodation spans over 3,900 square foot of sumptuous living space, briefly comprising an inviting entrance vestibule, a spacious and welcoming hallway, a character filled lounge with feature fireplace, and a striking modern conservatory that retains original sandstone elements. There's also a generous formal dining room and a show-stopping open plan bespoke kitchen, dining, and family room—perfectly suited to modern living. Additional ground floor spaces include a practical utility room and a downstairs W.C. Upstairs, the home continues to impress with an expansive layout offering six double bedrooms. Three benefit from stylish en-suite bathrooms, including a luxurious master suite with a walk-in dressing area and a large en-suite. The family bathroom features a freestanding bath and separate shower, maintaining the high-end finish throughout.