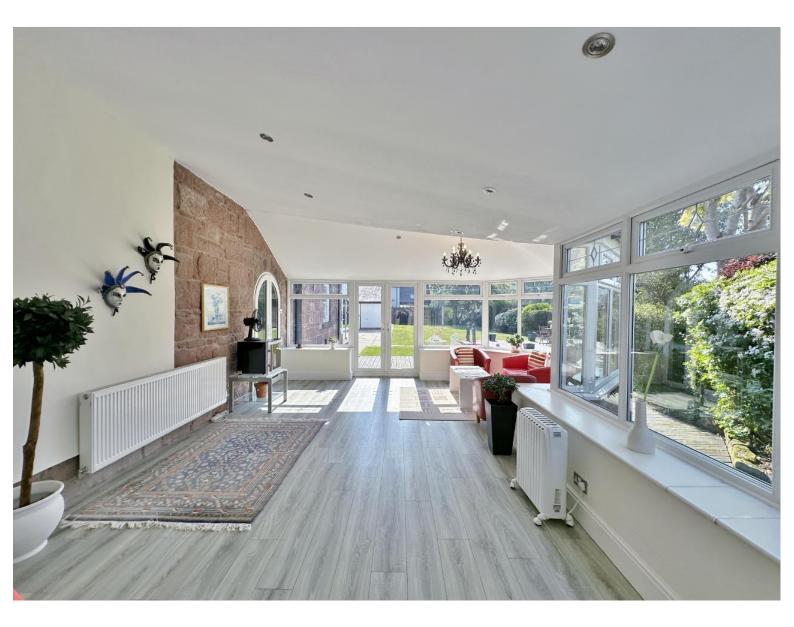

The accommodation spans over 3,900 square foot of sumptuous living space, briefly comprising an inviting entrance vestibule, a spacious and welcoming hallway, a character filled lounge with feature fireplace, and a striking modern conservatory that retains original sandstone elements. There's also a generous formal dining room and a show-stopping open plan bespoke kitchen, dining, and family room—perfectly suited to modern living. Additional ground floor spaces include a practical utility room and a downstairs W.C. Upstairs, the home continues to impress with an expansive layout offering six double bedrooms. Three benefit from stylish en-suite bathrooms, including a luxurious master suite with a walk-in dressing area and a large en-suite. The family bathroom features a freestanding bath and separate shower, maintaining the high-end finish throughout.