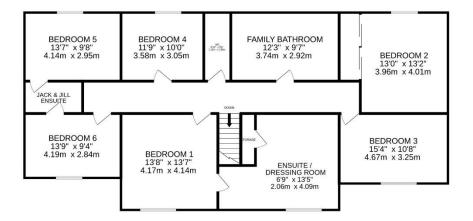

The accommodation spans over 3,900 square foot of sumptuous living space, briefly comprising an inviting entrance vestibule, a spacious and welcoming hallway, a character filled lounge with feature fireplace, and a striking modern conservatory that retains original sandstone elements. There's also a generous formal dining room and a show-stopping open plan bespoke kitchen, dining, and family room—perfectly suited to modern living. Additional ground floor spaces include a practical utility room and a downstairs W.C. Upstairs, the home continues to impress with an expansive layout offering six double bedrooms. Three benefit from stylish en-suite bathrooms, including a luxurious master suite with a walk-in dressing area and a large en-suite. The family bathroom features a freestanding bath and separate shower, maintaining the high-end finish throughout.

## **GROUND FLOOR**

**1ST FLOOR** 

TOTAL FLOOR AREA : 3903 sq.ft. (362.6 sq.m.) approx. Whilst every attempt has been made to ensure the accuracy of the floorplan contained here, measurements of doors, windows, rooms and any other items are approximate and no responsibility is taken for any error, omission or mis-statement. This plan is for illustrative purposes only and should be used as such by any prospective purchaser. The services, systems and appliances shown have not been tested and no guarantee as to the operability or efficiency can be given. Made with Metropix ©2025