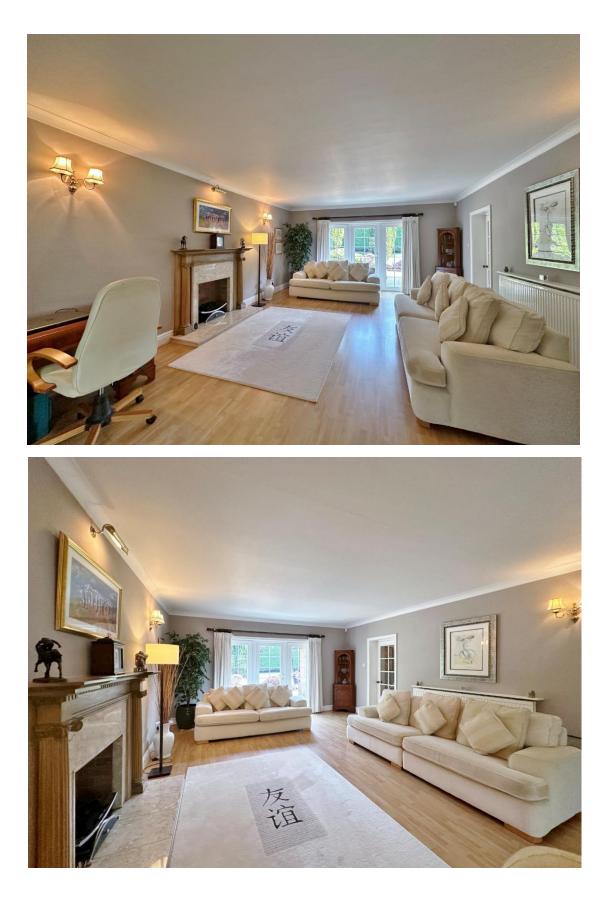

The accommodation spans over 3,900 square foot of sumptuous living space, briefly comprising an inviting entrance vestibule, a spacious and welcoming hallway, a character filled lounge with feature fireplace, and a striking modern conservatory that retains original sandstone elements. There's also a generous formal dining room and a show-stopping open plan bespoke kitchen, dining, and family room—perfectly suited to modern living. Additional ground floor spaces include a practical utility room and a downstairs W.C. Upstairs, the home continues to impress with an expansive layout offering six double bedrooms. Three benefit from stylish en-suite bathrooms, including a luxurious master suite with a walk-in dressing area and a large en-suite. The family bathroom features a freestanding bath and separate shower, maintaining the high-end finish throughout.