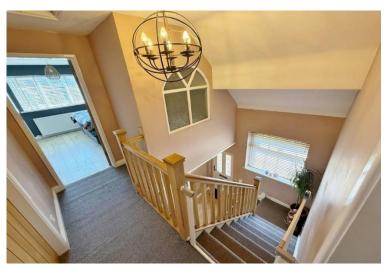

The welcoming hallway with convenient storage leads to a versatile front lounge with box bay window. At the heart of this home lies a stunning open plan living kitchen diner, complete with a bespoke high-quality kitchen under a pitched roof with skylight windows, and a light-filled lounge/diner with bi-fold doors opening onto a covered terrace, ideal for indoor/outdoor entertaining. A sleek, contemporary shower room completes the ground floor. Upstairs hosts two spacious double bedrooms with built-in storage, a third bedroom and a stylish en suite bathroom. The property also offers clever storage solutions integrated throughout.