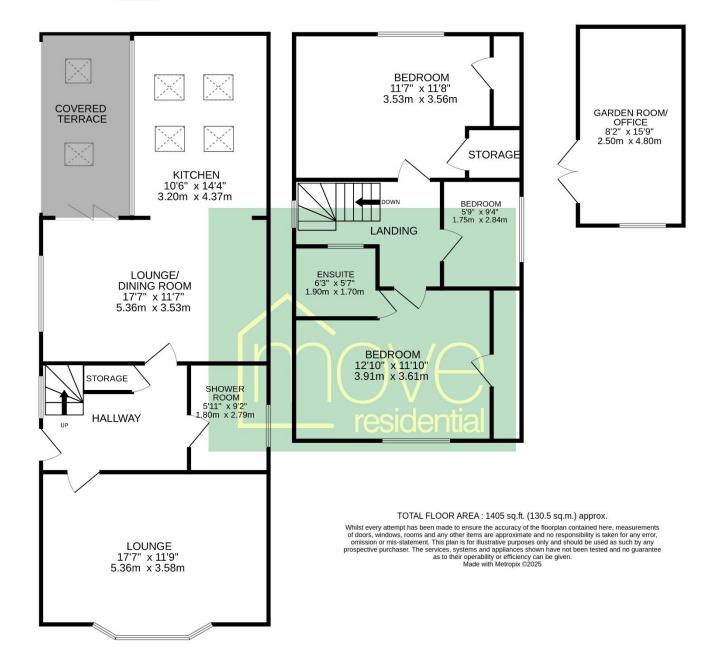

## **Description**

Tucked away in a peaceful cul-de-sac in the heart of Bebington, this idyllic and beautifully modernised detached residence offers the perfect blend of style, space, and comfort. Boasting a bright and generously proportioned interior spanning over 1400 square feet, this home is thoughtfully arranged to suit modern family living.

The welcoming hallway with convenient storage leads to a versatile front lounge with box bay window. At the heart of this home lies a stunning open plan living kitchen diner, complete with a bespoke high-quality kitchen under a pitched roof with skylight windows, and a light-filled lounge/diner with bi-fold doors opening onto a covered terrace, ideal for indoor/outdoor entertaining. A sleek, contemporary shower room completes the ground floor. Upstairs hosts two spacious double bedrooms with built-in storage, a third bedroom and a stylish en suite bathroom. The property also offers clever storage solutions integrated throughout.

Outside, the beautifully landscaped gardens provide a tranquil retreat, with a patio, manicured lawn and mature planting borders providing a profusion of colour through the summer months. A detached garage, currently used as a garden room or office and ample off road parking add to the appeal. With excellent access to amenities, transport links and schools, this home is a rare gem, early viewing is strongly recommended.