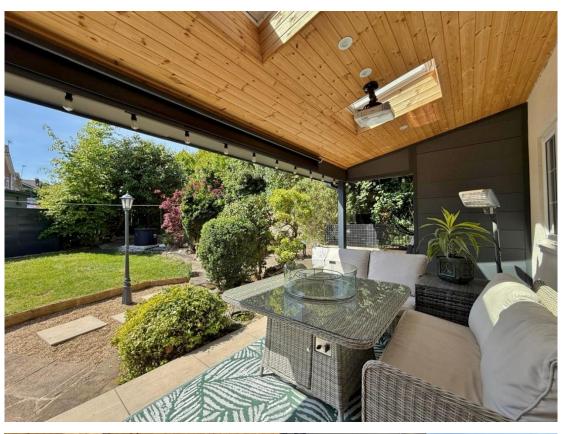

The welcoming hallway with convenient storage leads to a versatile front lounge with box bay window. At the heart of this home lies a stunning open plan living kitchen diner, complete with a bespoke high-quality kitchen under a pitched roof with skylight windows, and a light-filled lounge/diner with bi-fold doors opening onto a covered terrace, ideal for indoor/outdoor entertaining. A sleek, contemporary shower room completes the ground floor. Upstairs hosts two spacious double bedrooms with built-in storage, a third bedroom and a stylish en suite bathroom. The property also offers clever storage solutions integrated throughout.

Outside, the beautifully landscaped gardens provide a tranquil retreat, with a patio, manicured lawn and mature planting borders providing a profusion of colour through the summer months. A detached garage, currently used as a garden room or office and ample off road parking add to the appeal. With excellent access to amenities, transport links and schools, this home is a rare gem, early viewing is strongly recommended.