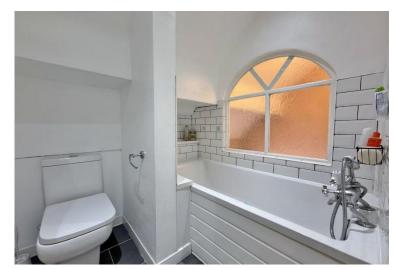

The welcoming hallway with convenient storage leads to a versatile front lounge with box bay window. At the heart of this home lies a stunning open plan living kitchen diner, complete with a bespoke high-quality kitchen under a pitched roof with skylight windows, and a light-filled lounge/diner with bi-fold doors opening onto a covered terrace, ideal for indoor/outdoor entertaining. A sleek, contemporary shower room completes the ground floor. Upstairs hosts two spacious double bedrooms with built-in storage, a third bedroom and a stylish en suite bathroom. The property also offers clever storage solutions integrated throughout.