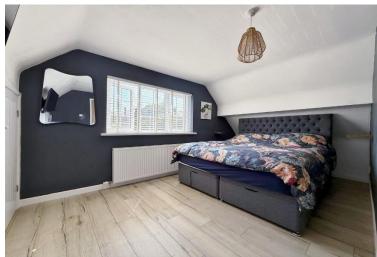

The welcoming hallway with convenient storage leads to a versatile front lounge with box bay window. At the heart of this home lies a stunning open plan living kitchen diner, complete with a bespoke high-quality kitchen under a pitched roof with skylight windows, and a light-filled lounge/diner with bi-fold doors opening onto a covered terrace, ideal for indoor/outdoor entertaining. A sleek, contemporary shower room completes the ground floor. Upstairs hosts two spacious double bedrooms with built-in storage, a third bedroom and a stylish en suite bathroom. The property also offers clever storage solutions integrated throughout.