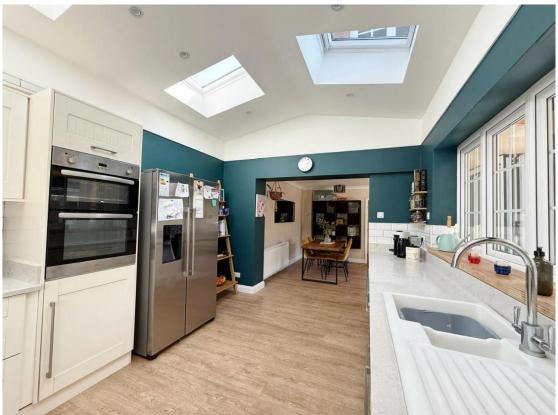

The welcoming hallway with convenient storage leads to a versatile front lounge with box bay window. At the heart of this home lies a stunning open plan living kitchen diner, complete with a bespoke high-quality kitchen under a pitched roof with skylight windows, and a light-filled lounge/diner with bi-fold doors opening onto a covered terrace, ideal for indoor/outdoor entertaining. A sleek, contemporary shower room completes the ground floor. Upstairs hosts two spacious double bedrooms with built-in storage, a third bedroom and a stylish en suite bathroom. The property also offers clever storage solutions integrated throughout.