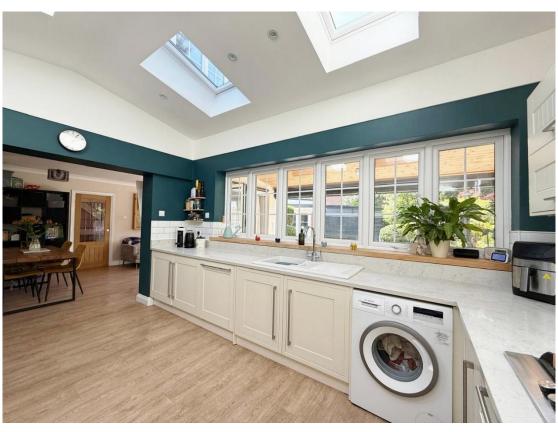

The welcoming hallway with convenient storage leads to a versatile front lounge with box bay window. At the heart of this home lies a stunning open plan living kitchen diner, complete with a bespoke high-quality kitchen under a pitched roof with skylight windows, and a light-filled lounge/diner with bi-fold doors opening onto a covered terrace, ideal for indoor/outdoor entertaining. A sleek, contemporary shower room completes the ground floor. Upstairs hosts two spacious double bedrooms with built-in storage, a third bedroom and a stylish en suite bathroom. The property also offers clever storage solutions integrated throughout.