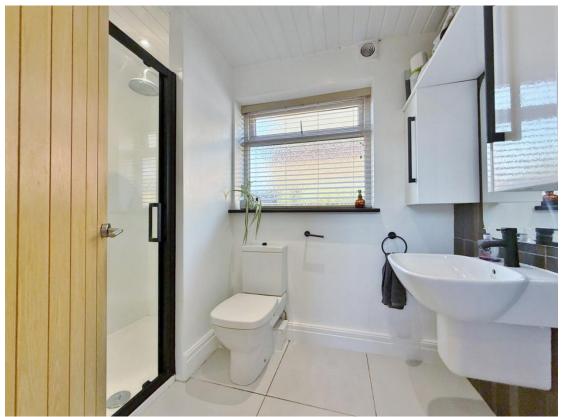

The welcoming hallway with convenient storage leads to a versatile front lounge with box bay window. At the heart of this home lies a stunning open plan living kitchen diner, complete with a bespoke high-quality kitchen under a pitched roof with skylight windows, and a light-filled lounge/diner with bi-fold doors opening onto a covered terrace, ideal for indoor/outdoor entertaining. A sleek, contemporary shower room completes the ground floor. Upstairs hosts two spacious double bedrooms with built-in storage, a third bedroom and a stylish en suite bathroom. The property also offers clever storage solutions integrated throughout.