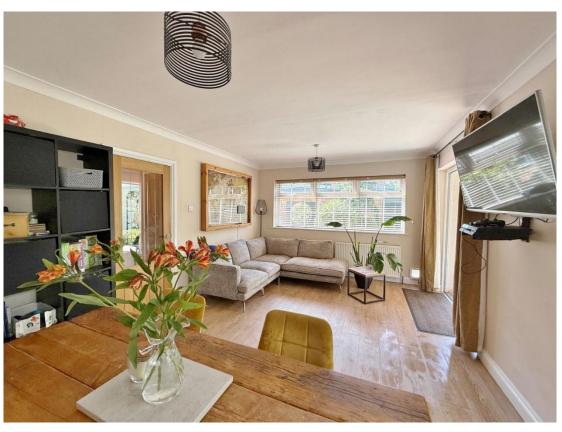

The welcoming hallway with convenient storage leads to a versatile front lounge with box bay window. At the heart of this home lies a stunning open plan living kitchen diner, complete with a bespoke high-quality kitchen under a pitched roof with skylight windows, and a light-filled lounge/diner with bi-fold doors opening onto a covered terrace, ideal for indoor/outdoor entertaining. A sleek, contemporary shower room completes the ground floor. Upstairs hosts two spacious double bedrooms with built-in storage, a third bedroom and a stylish en suite bathroom. The property also offers clever storage solutions integrated throughout.