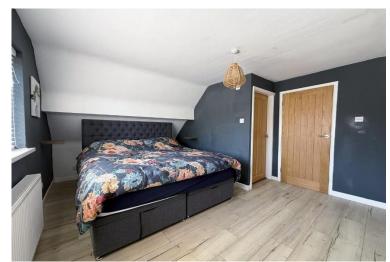

The welcoming hallway with convenient storage leads to a versatile front lounge with box bay window. At the heart of this home lies a stunning open plan living kitchen diner, complete with a bespoke high-quality kitchen under a pitched roof with skylight windows, and a light-filled lounge/diner with bi-fold doors opening onto a covered terrace, ideal for indoor/outdoor entertaining. A sleek, contemporary shower room completes the ground floor. Upstairs hosts two spacious double bedrooms with built-in storage, a third bedroom and a stylish en suite bathroom. The property also offers clever storage solutions integrated throughout.