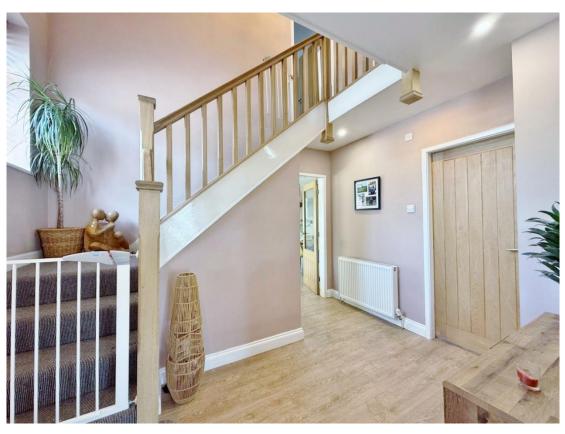

The welcoming hallway with convenient storage leads to a versatile front lounge with box bay window. At the heart of this home lies a stunning open plan living kitchen diner, complete with a bespoke high-quality kitchen under a pitched roof with skylight windows, and a light-filled lounge/diner with bi-fold doors opening onto a covered terrace, ideal for indoor/outdoor entertaining. A sleek, contemporary shower room completes the ground floor. Upstairs hosts two spacious double bedrooms with built-in storage, a third bedroom and a stylish en suite bathroom. The property also offers clever storage solutions integrated throughout.