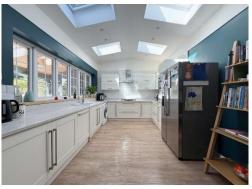

The welcoming hallway with convenient storage leads to a versatile front lounge with box bay window. At the heart of this home lies a stunning open plan living kitchen diner, complete with a bespoke high-quality kitchen under a pitched roof with skylight windows, and a light-filled lounge/diner with bi-fold doors opening onto a covered terrace, ideal for indoor/outdoor entertaining. A sleek, contemporary shower room completes the ground floor. Upstairs hosts two spacious double bedrooms with built-in storage, a third bedroom and a stylish en suite bathroom. The property also offers clever storage solutions integrated throughout.