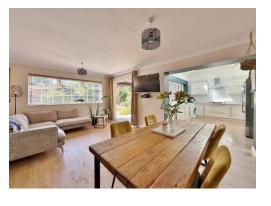

The welcoming hallway with convenient storage leads to a versatile front lounge with box bay window. At the heart of this home lies a stunning open plan living kitchen diner, complete with a bespoke high-quality kitchen under a pitched roof with skylight windows, and a light-filled lounge/diner with bi-fold doors opening onto a covered terrace, ideal for indoor/outdoor entertaining. A sleek, contemporary shower room completes the ground floor. Upstairs hosts two spacious double bedrooms with built-in storage, a third bedroom and a stylish en suite bathroom. The property also offers clever storage solutions integrated throughout.