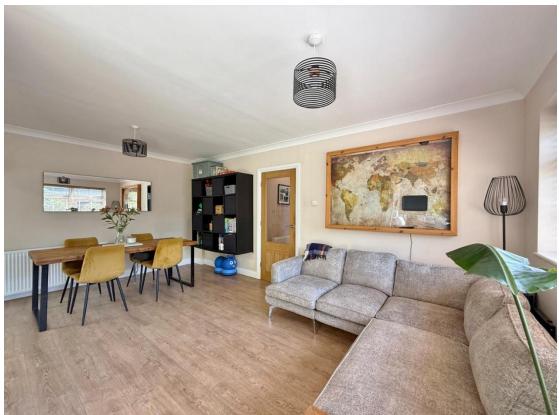

The welcoming hallway with convenient storage leads to a versatile front lounge with box bay window. At the heart of this home lies a stunning open plan living kitchen diner, complete with a bespoke high-quality kitchen under a pitched roof with skylight windows, and a light-filled lounge/diner with bi-fold doors opening onto a covered terrace, ideal for indoor/outdoor entertaining. A sleek, contemporary shower room completes the ground floor. Upstairs hosts two spacious double bedrooms with built-in storage, a third bedroom and a stylish en suite bathroom. The property also offers clever storage solutions integrated throughout.