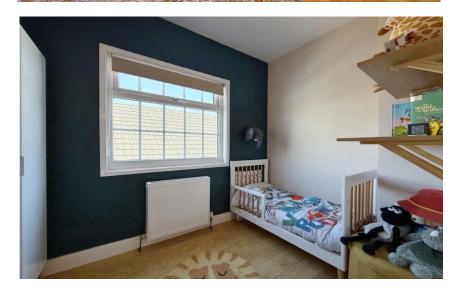

The welcoming hallway with convenient storage leads to a versatile front lounge with box bay window. At the heart of this home lies a stunning open plan living kitchen diner, complete with a bespoke high-quality kitchen under a pitched roof with skylight windows, and a light-filled lounge/diner with bi-fold doors opening onto a covered terrace, ideal for indoor/outdoor entertaining. A sleek, contemporary shower room completes the ground floor. Upstairs hosts two spacious double bedrooms with built-in storage, a third bedroom and a stylish en suite bathroom. The property also offers clever storage solutions integrated throughout.