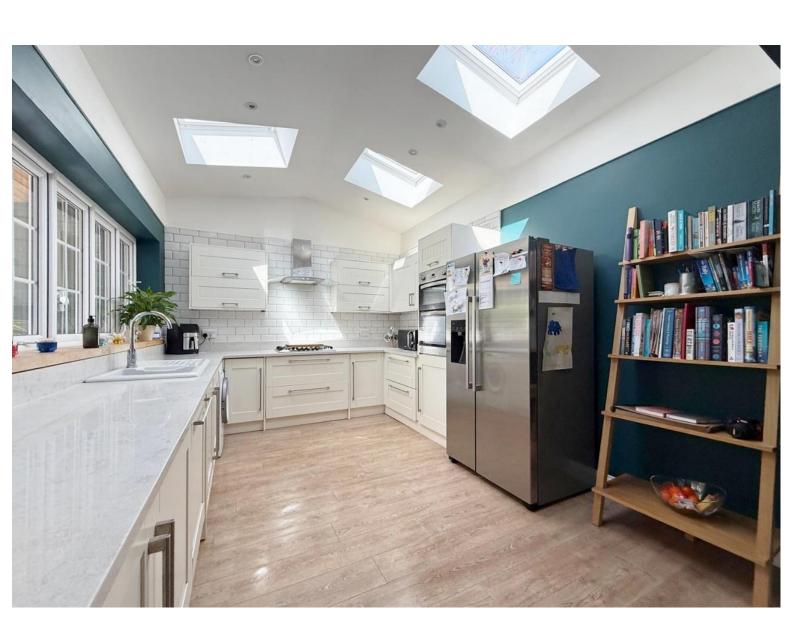

The welcoming hallway with convenient storage leads to a versatile front lounge with box bay window. At the heart of this home lies a stunning open plan living kitchen diner, complete with a bespoke high-quality kitchen under a pitched roof with skylight windows, and a light-filled lounge/diner with bi-fold doors opening onto a covered terrace, ideal for indoor/outdoor entertaining. A sleek, contemporary shower room completes the ground floor. Upstairs hosts two spacious double bedrooms with built-in storage, a third bedroom and a stylish en suite bathroom. The property also offers clever storage solutions integrated throughout.