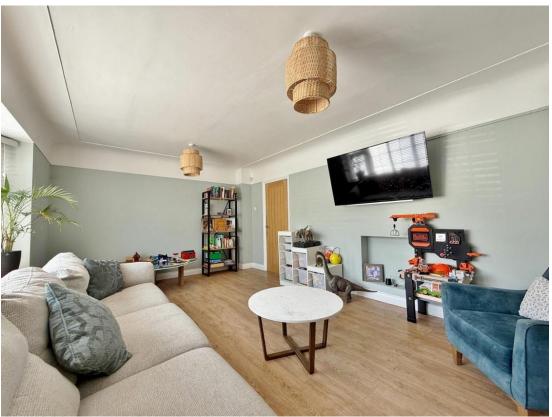

The welcoming hallway with convenient storage leads to a versatile front lounge with box bay window. At the heart of this home lies a stunning open plan living kitchen diner, complete with a bespoke high-quality kitchen under a pitched roof with skylight windows, and a light-filled lounge/diner with bi-fold doors opening onto a covered terrace, ideal for indoor/outdoor entertaining. A sleek, contemporary shower room completes the ground floor. Upstairs hosts two spacious double bedrooms with built-in storage, a third bedroom and a stylish en suite bathroom. The property also offers clever storage solutions integrated throughout.