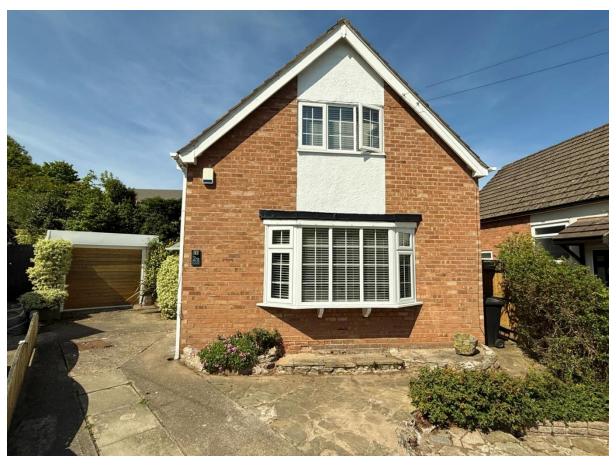

## Elmure Avenue, Bebington, Wirral CH63 2NB

- Idyllic and Modernised Three Bedroom Detached Family Residence
- Immaculately Presented with Over 1400 Square Feet of Sumptuous Accommodation
- Impressive Open Plan Living Kitchen Diner with Access to a Covered Terrace
- Driveway and Detached Garage Currently Used as Office/Garden Room
- Nestled in a Quiet Cul-De-Sac in the Popular Residential Area of Bebington
  - Hallway, Spacious Front Lounge, Contemporary Shower Room and Ample Storage Two Double Bedrooms with Storage, Third Bedroom and En Suite Bathroom
- Generous Sized Plot with Beautifully Landscaped Sunny Rear Garden

## **Description**

Tucked away in a peaceful cul-de-sac in the heart of Bebington, this idyllic and beautifully modernised detached residence offers the perfect blend of style, space, and comfort. Boasting a bright and generously proportioned interior spanning over 1400 square feet, this home is thoughtfully arranged to suit modern family living.