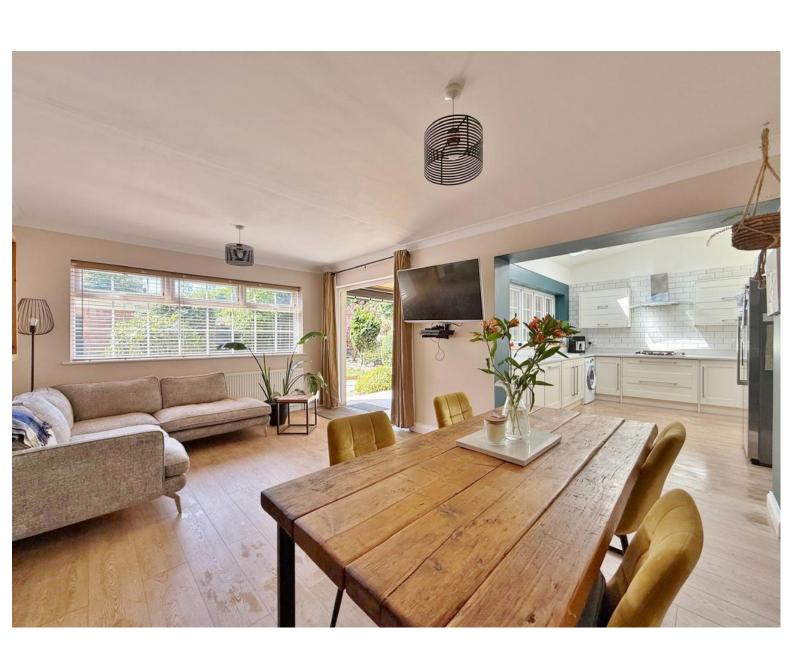

## **Description**

Tucked away in a peaceful cul-de-sac in the heart of Bebington, this idyllic and beautifully modernised detached residence offers the perfect blend of style, space, and comfort. Boasting a bright and generously proportioned interior spanning over 1400 square feet, this home is thoughtfully arranged to suit modern family living.

The welcoming hallway with convenient storage leads to a versatile front lounge with box bay window. At the heart of this home lies a stunning open plan living kitchen diner, complete with a bespoke high-quality kitchen under a pitched roof with skylight windows, and a light-filled lounge/diner with bi-fold doors opening onto a covered terrace, ideal for indoor/outdoor entertaining. A sleek, contemporary shower room completes the ground floor. Upstairs hosts two spacious double bedrooms with built-in storage, a third bedroom and a stylish en suite bathroom. The property also offers clever storage solutions integrated throughout.