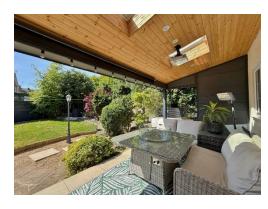

The welcoming hallway with convenient storage leads to a versatile front lounge with box bay window. At the heart of this home lies a stunning open plan living kitchen diner, complete with a bespoke high-quality kitchen under a pitched roof with skylight windows, and a light-filled lounge/diner with bi-fold doors opening onto a covered terrace, ideal for indoor/outdoor entertaining. A sleek, contemporary shower room completes the ground floor. Upstairs hosts two spacious double bedrooms with built-in storage, a third bedroom and a stylish en suite bathroom. The property also offers clever storage solutions integrated throughout.

Outside, the beautifully landscaped gardens provide a tranquil retreat, with a patio, manicured lawn and mature planting borders providing a profusion of colour through the summer months. A detached garage, currently used as a garden room or office and ample off road parking add to the appeal. With excellent access to amenities, transport links and schools, this home is a rare gem, early viewing is strongly recommended.