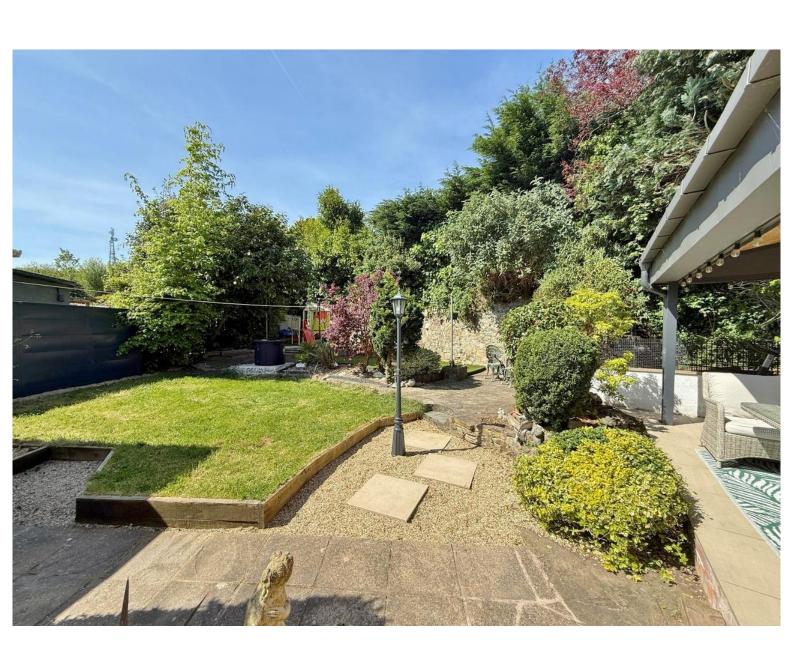

Outside, the beautifully landscaped gardens provide a tranquil retreat, with a patio, manicured lawn and mature planting borders providing a profusion of colour through the summer months. A detached garage, currently used as a garden room or office and ample off road parking add to the appeal. With excellent access to amenities, transport links and schools, this home is a rare gem, early viewing is strongly recommended.