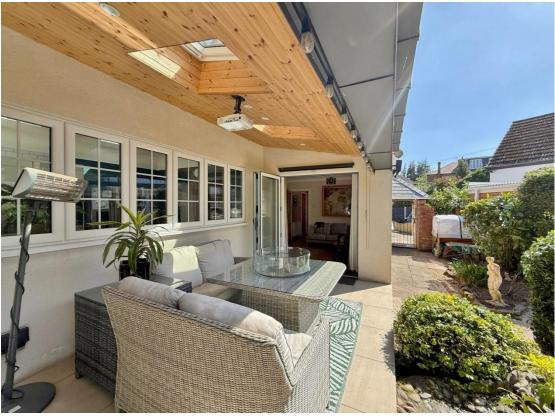

The welcoming hallway with convenient storage leads to a versatile front lounge with box bay window. At the heart of this home lies a stunning open plan living kitchen diner, complete with a bespoke high-quality kitchen under a pitched roof with skylight windows, and a light-filled lounge/diner with bi-fold doors opening onto a covered terrace, ideal for indoor/outdoor entertaining. A sleek, contemporary shower room completes the ground floor. Upstairs hosts two spacious double bedrooms with built-in storage, a third bedroom and a stylish en suite bathroom. The property also offers clever storage solutions integrated throughout.

Outside, the beautifully landscaped gardens provide a tranquil retreat, with a patio, manicured lawn and mature planting borders providing a profusion of colour through the summer months. A detached garage, currently used as a garden room or office and ample off road parking add to the appeal. With excellent access to amenities, transport links and schools, this home is a rare gem, early viewing is strongly recommended.