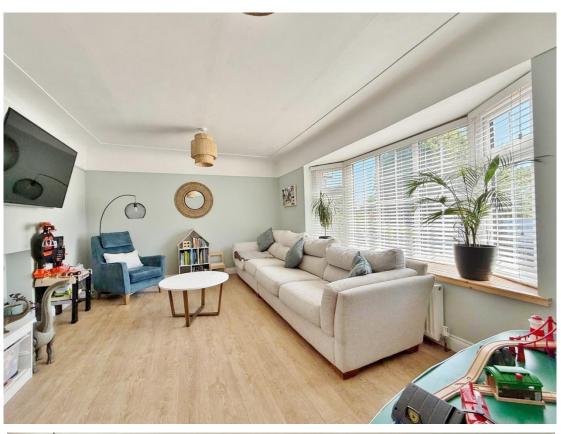

The welcoming hallway with convenient storage leads to a versatile front lounge with box bay window. At the heart of this home lies a stunning open plan living kitchen diner, complete with a bespoke high-quality kitchen under a pitched roof with skylight windows, and a light-filled lounge/diner with bi-fold doors opening onto a covered terrace, ideal for indoor/outdoor entertaining. A sleek, contemporary shower room completes the ground floor. Upstairs hosts two spacious double bedrooms with built-in storage, a third bedroom and a stylish en suite bathroom. The property also offers clever storage solutions integrated throughout.