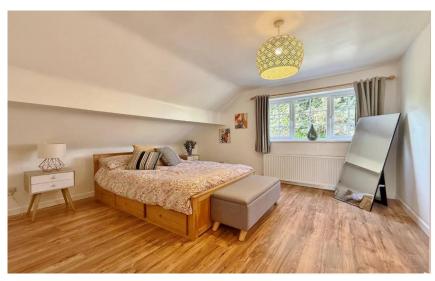

The welcoming hallway with convenient storage leads to a versatile front lounge with box bay window. At the heart of this home lies a stunning open plan living kitchen diner, complete with a bespoke high-quality kitchen under a pitched roof with skylight windows, and a light-filled lounge/diner with bi-fold doors opening onto a covered terrace, ideal for indoor/outdoor entertaining. A sleek, contemporary shower room completes the ground floor. Upstairs hosts two spacious double bedrooms with built-in storage, a third bedroom and a stylish en suite bathroom. The property also offers clever storage solutions integrated throughout.