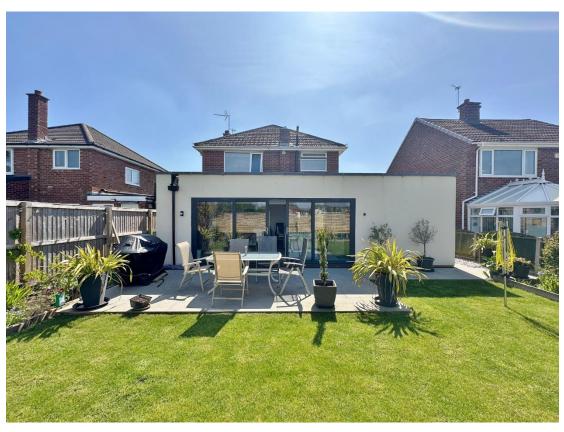

### **Description**

Executive three bedroom detached residence, fully renovated to an exceptional standard and offering stylish, spacious living in the sought after area of Bromborough. Bathed in natural light, the property boasts well appointed accommodation, beginning with a welcoming hallway and a front lounge featuring a striking feature fireplace. At the heart of the home is a breathtaking open plan living kitchen diner, showcasing a bespoke handleless kitchen with peninsula island, integrated appliances, feature wooden slat wall, and an impressive atrium skylight. Floor-to-ceiling sliding doors seamlessly connect the interior to the beautifully landscaped rear garden, perfect for entertaining or unwinding in style. The ground floor is completed by a handy utility room and modern shower room. Upstairs, the master bedroom offers fitted wardrobes, accompanied by a second spacious double bedroom, a third bedroom, and a luxurious shower room. Set back from the road with ample off-road parking, an integral garage, and a manicured front lawn, this home offers both comfort and curb appeal. With excellent transport links, local amenities, and reputable schools nearby, this is a rare opportunity, viewing is essential to fully appreciate everything this outstanding home has to offer.