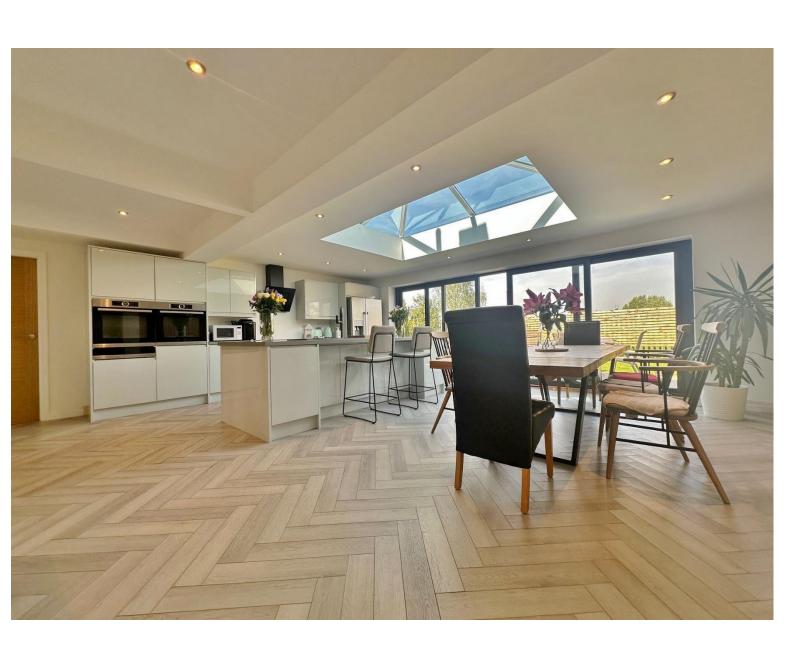

### **Description**

Executive three bedroom detached residence, fully renovated to an exceptional standard and offering stylish, spacious living in the sought after area of Bromborough. Bathed in natural light, the property boasts well appointed accommodation, beginning with a welcoming hallway and a front lounge featuring a striking feature fireplace. At the heart of the home is a breathtaking open plan living kitchen diner, showcasing a bespoke handleless kitchen with peninsula island, integrated appliances, feature wooden slat wall, and an impressive atrium skylight. Floor-to-ceiling sliding doors seamlessly connect the interior to the beautifully landscaped rear garden, perfect for entertaining or unwinding in style. The ground floor is completed by a handy utility room and modern shower room. Upstairs, the master bedroom offers fitted wardrobes, accompanied by a second spacious double bedroom, a third bedroom, and a luxurious shower room. Set back from the road with ample off-road parking, an integral garage, and a manicured front lawn, this home offers both comfort and curb appeal. With excellent transport links, local amenities, and reputable schools nearby, this is a rare opportunity, viewing is essential to fully appreciate everything this outstanding home has to offer.