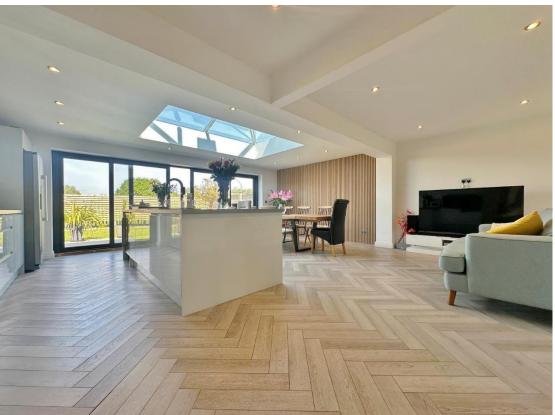

### **Description**

Executive three bedroom detached residence, fully renovated to an exceptional standard and offering stylish, spacious living in the sought after area of Bromborough. Bathed in natural light, the property boasts well appointed accommodation, beginning with a welcoming hallway and a front lounge featuring a striking feature fireplace. At the heart of the home is a breathtaking open plan living kitchen diner, showcasing a bespoke handleless kitchen with peninsula island, integrated appliances, feature wooden slat wall, and an impressive atrium skylight. Floor-to-ceiling sliding doors seamlessly connect the interior to the beautifully landscaped rear garden, perfect for entertaining or unwinding in style. The ground floor is completed by a handy utility room and modern shower room. Upstairs, the master bedroom offers fitted wardrobes, accompanied by a second spacious double bedroom, a third bedroom, and a luxurious shower room. Set back from the road with ample off-road parking, an integral garage, and a manicured front lawn, this home offers both comfort and curb appeal. With excellent transport links, local amenities, and reputable schools nearby, this is a rare opportunity, viewing is essential to fully appreciate everything this outstanding home has to offer.