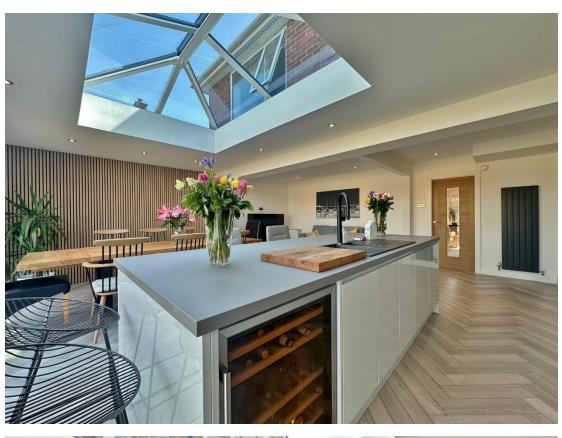

### **Description**

Executive three bedroom detached residence, fully renovated to an exceptional standard and offering stylish, spacious living in the sought after area of Bromborough. Bathed in natural light, the property boasts well appointed accommodation, beginning with a welcoming hallway and a front lounge featuring a striking feature fireplace. At the heart of the home is a breathtaking open plan living kitchen diner, showcasing a bespoke handleless kitchen with peninsula island, integrated appliances, feature wooden slat wall, and an impressive atrium skylight. Floor-to-ceiling sliding doors seamlessly connect the interior to the beautifully landscaped rear garden, perfect for entertaining or unwinding in style. The ground floor is completed by a handy utility room and modern shower room. Upstairs, the master bedroom offers fitted wardrobes, accompanied by a second spacious double bedroom, a third bedroom, and a luxurious shower room. Set back from the road with ample off-road parking, an integral garage, and a manicured front lawn, this home offers both comfort and curb appeal. With excellent transport links, local amenities, and reputable schools nearby, this is a rare opportunity, viewing is essential to fully appreciate everything this outstanding home has to offer.