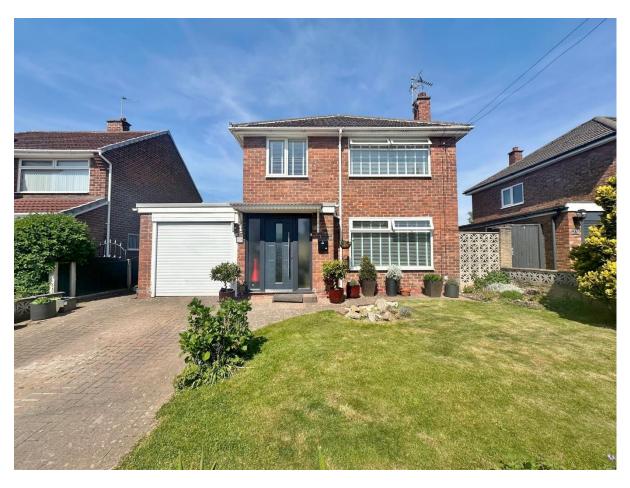

# Malcolm Crescent, Bromborough, Wirral CH63 0LW

- Executive Three Bedroom Detached Residence Set On a Large Plot
- Hallway, Lounge, Utility Room and Downstairs Shower Room
- Three Good Sized Bedrooms and a Contemporary Shower Room
- Generous Enclosed Rear Garden Perfect for Entertaining or Relaxing
- Immaculately Presented and Updated to an Exceptional Standard
- Impressive Open Plan Living Kitchen Diner with Atrium Skylight
- Set Back From the Road with Large Driveway, Garage and Front Lawn
- $\bullet \hspace{0.5cm}$  Sought After Area of Bromborough Viewing Strongly Advised

### **Description**

Executive three bedroom detached residence, fully renovated to an exceptional standard and offering stylish, spacious living in the sought after area of Bromborough. Bathed in natural light, the property boasts well appointed accommodation, beginning with a welcoming hallway and a front lounge featuring a striking feature fireplace. At the heart of the home is a breathtaking open plan living kitchen diner, showcasing a bespoke handleless kitchen with peninsula island, integrated appliances, feature wooden slat wall, and an impressive atrium skylight. Floor-to-ceiling sliding doors seamlessly connect the interior to the beautifully landscaped rear garden, perfect for entertaining or unwinding in style. The ground floor is completed by a handy utility room and modern shower room. Upstairs, the master bedroom offers fitted wardrobes, accompanied by a second spacious double bedroom, a third bedroom, and a luxurious shower room. Set back from the road with ample off-road parking, an integral garage, and a manicured front lawn, this home offers both comfort and curb appeal. With excellent transport links, local amenities, and reputable schools nearby, this is a rare opportunity, viewing is essential to fully appreciate everything this outstanding home has to offer.