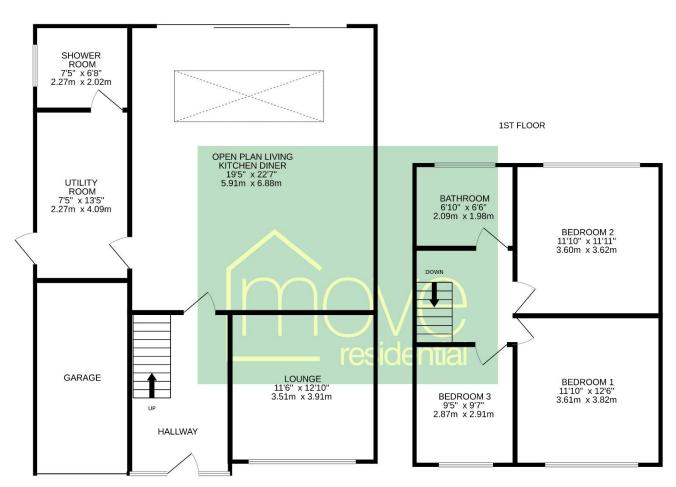

#### GROUND FLOOR

#### TOTAL FLOOR AREA: 1279 sq.ft. (118.8 sq.m.) approx.

Whilst every attempt has been made to ensure the accuracy of the floorplan contained here, measurements of doors, windows, rooms and any other items are approximate and no responsibility is taken for any error, omission or mis-statement. This plan is for illustrative purposes only and should be used as such by any prospective purchaser. The services, systems and appliances shown have not been tested and no guarantee as to their possibility or efficiency can be given.

Made with Metropix ©2025