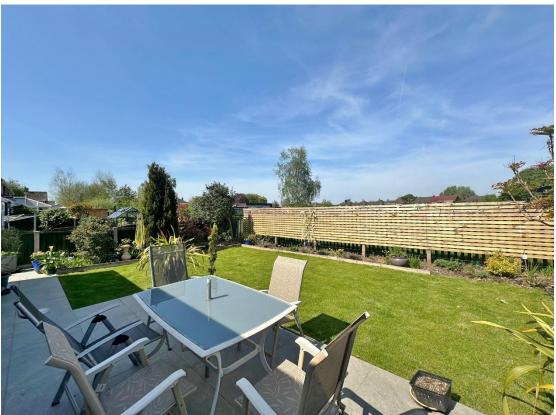

# Malcolm Crescent, Bromborough, Wirral CH63 0LW

- Executive Three Bedroom Detached Residence Set On a Large Plot
- Hallway, Lounge, Utility Room and Downstairs Shower Room
- Three Good Sized Bedrooms and a Contemporary Shower Room
- Generous Enclosed Rear Garden Perfect for Entertaining or Relaxing
- Immaculately Presented and Updated to an Exceptional Standard
- Impressive Open Plan Living Kitchen Diner with Atrium Skylight
- Set Back From the Road with Large Driveway, Garage and Front Lawn
- $\bullet \hspace{0.5cm}$  Sought After Area of Bromborough Viewing Strongly Advised

### **Description**

Executive three bedroom detached residence, fully renovated to an exceptional standard and offering stylish, spacious living in the sought after area of Bromborough. Bathed in natural light, the property boasts well appointed accommodation, beginning with a welcoming hallway and a front lounge featuring a striking feature fireplace. At the heart of the home is a breathtaking open plan living kitchen diner, showcasing a bespoke handleless kitchen with peninsula island, integrated appliances, feature wooden slat wall, and an impressive atrium skylight. Floor-to-ceiling sliding doors seamlessly connect the interior to the beautifully landscaped rear garden, perfect for entertaining or unwinding in style. The ground floor is completed by a handy utility room and modern shower room. Upstairs, the master bedroom offers fitted wardrobes, accompanied by a second spacious double bedroom, a third bedroom, and a luxurious shower room. Set back from the road with ample off-road parking, an integral garage, and a manicured front lawn, this home offers both comfort and curb appeal. With excellent transport links, local amenities, and reputable schools nearby, this is a rare opportunity, viewing is essential to fully appreciate everything this outstanding home has to offer.