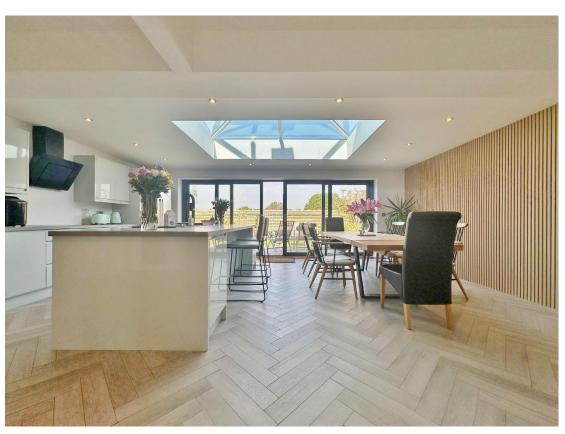

### **Description**

Executive three bedroom detached residence, fully renovated to an exceptional standard and offering stylish, spacious living in the sought after area of Bromborough. Bathed in natural light, the property boasts well appointed accommodation, beginning with a welcoming hallway and a front lounge featuring a striking feature fireplace. At the heart of the home is a breathtaking open plan living kitchen diner, showcasing a bespoke handleless kitchen with peninsula island, integrated appliances, feature wooden slat wall, and an impressive atrium skylight. Floor-to-ceiling sliding doors seamlessly connect the interior to the beautifully landscaped rear garden, perfect for entertaining or unwinding in style. The ground floor is completed by a handy utility room and modern shower room. Upstairs, the master bedroom offers fitted wardrobes, accompanied by a second spacious double bedroom, a third bedroom, and a luxurious shower room. Set back from the road with ample off-road parking, an integral garage, and a manicured front lawn, this home offers both comfort and curb appeal. With excellent transport links, local amenities, and reputable schools nearby, this is a rare opportunity, viewing is essential to fully appreciate everything this outstanding home has to offer.