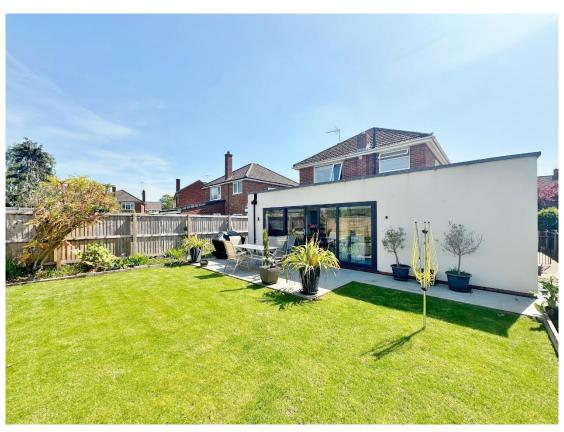

### **Description**

Executive three bedroom detached residence, fully renovated to an exceptional standard and offering stylish, spacious living in the sought after area of Bromborough. Bathed in natural light, the property boasts well appointed accommodation, beginning with a welcoming hallway and a front lounge featuring a striking feature fireplace. At the heart of the home is a breathtaking open plan living kitchen diner, showcasing a bespoke handleless kitchen with peninsula island, integrated appliances, feature wooden slat wall, and an impressive atrium skylight. Floor-to-ceiling sliding doors seamlessly connect the interior to the beautifully landscaped rear garden, perfect for entertaining or unwinding in style. The ground floor is completed by a handy utility room and modern shower room. Upstairs, the master bedroom offers fitted wardrobes, accompanied by a second spacious double bedroom, a third bedroom, and a luxurious shower room. Set back from the road with ample off-road parking, an integral garage, and a manicured front lawn, this home offers both comfort and curb appeal. With excellent transport links, local amenities, and reputable schools nearby, this is a rare opportunity, viewing is essential to fully appreciate everything this outstanding home has to offer.