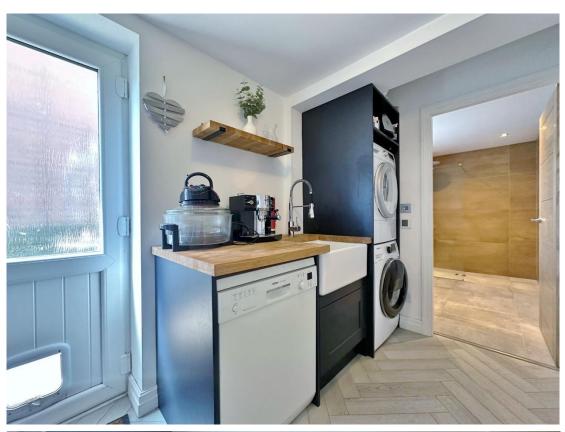

### **Description**

Executive three bedroom detached residence, fully renovated to an exceptional standard and offering stylish, spacious living in the sought after area of Bromborough. Bathed in natural light, the property boasts well appointed accommodation, beginning with a welcoming hallway and a front lounge featuring a striking feature fireplace. At the heart of the home is a breathtaking open plan living kitchen diner, showcasing a bespoke handleless kitchen with peninsula island, integrated appliances, feature wooden slat wall, and an impressive atrium skylight. Floor-to-ceiling sliding doors seamlessly connect the interior to the beautifully landscaped rear garden, perfect for entertaining or unwinding in style. The ground floor is completed by a handy utility room and modern shower room. Upstairs, the master bedroom offers fitted wardrobes, accompanied by a second spacious double bedroom, a third bedroom, and a luxurious shower room. Set back from the road with ample off-road parking, an integral garage, and a manicured front lawn, this home offers both comfort and curb appeal. With excellent transport links, local amenities, and reputable schools nearby, this is a rare opportunity, viewing is essential to fully appreciate everything this outstanding home has to offer.