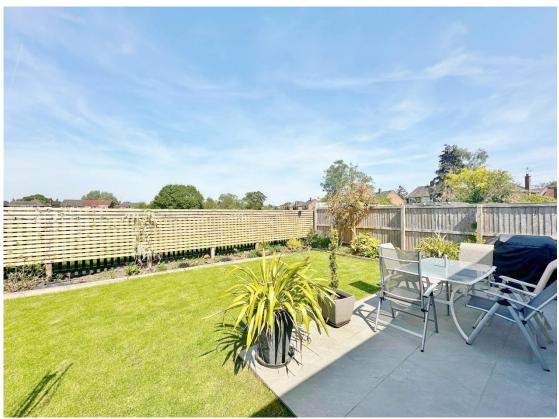

### **Description**

Executive three bedroom detached residence, fully renovated to an exceptional standard and offering stylish, spacious living in the sought after area of Bromborough. Bathed in natural light, the property boasts well appointed accommodation, beginning with a welcoming hallway and a front lounge featuring a striking feature fireplace. At the heart of the home is a breathtaking open plan living kitchen diner, showcasing a bespoke handleless kitchen with peninsula island, integrated appliances, feature wooden slat wall, and an impressive atrium skylight. Floor-to-ceiling sliding doors seamlessly connect the interior to the beautifully landscaped rear garden, perfect for entertaining or unwinding in style. The ground floor is completed by a handy utility room and modern shower room. Upstairs, the master bedroom offers fitted wardrobes, accompanied by a second spacious double bedroom, a third bedroom, and a luxurious shower room. Set back from the road with ample off-road parking, an integral garage, and a manicured front lawn, this home offers both comfort and curb appeal. With excellent transport links, local amenities, and reputable schools nearby, this is a rare opportunity, viewing is essential to fully appreciate everything this outstanding home has to offer.