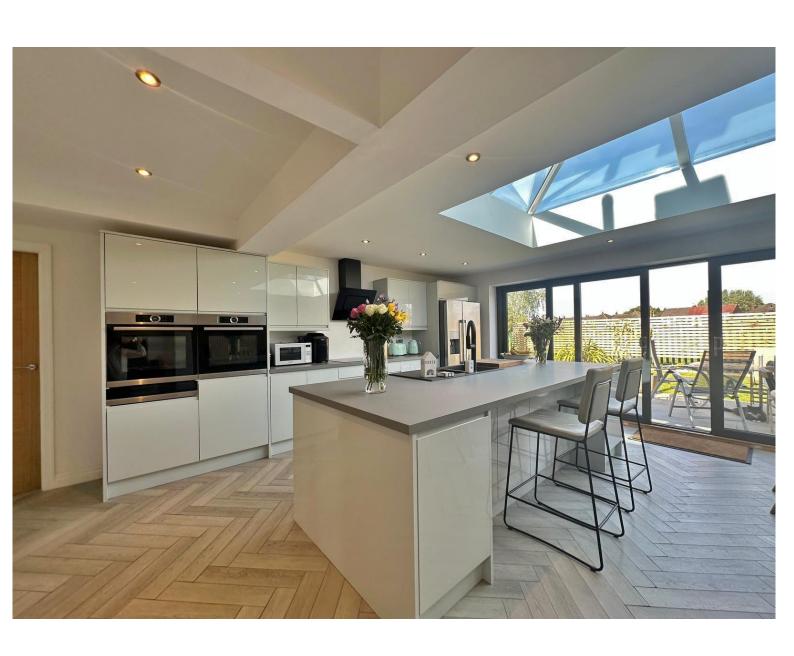

### **Description**

Executive three bedroom detached residence, fully renovated to an exceptional standard and offering stylish, spacious living in the sought after area of Bromborough. Bathed in natural light, the property boasts well appointed accommodation, beginning with a welcoming hallway and a front lounge featuring a striking feature fireplace. At the heart of the home is a breathtaking open plan living kitchen diner, showcasing a bespoke handleless kitchen with peninsula island, integrated appliances, feature wooden slat wall, and an impressive atrium skylight. Floor-to-ceiling sliding doors seamlessly connect the interior to the beautifully landscaped rear garden, perfect for entertaining or unwinding in style. The ground floor is completed by a handy utility room and modern shower room. Upstairs, the master bedroom offers fitted wardrobes, accompanied by a second spacious double bedroom, a third bedroom, and a luxurious shower room. Set back from the road with ample off-road parking, an integral garage, and a manicured front lawn, this home offers both comfort and curb appeal. With excellent transport links, local amenities, and reputable schools nearby, this is a rare opportunity, viewing is essential to fully appreciate everything this outstanding home has to offer.