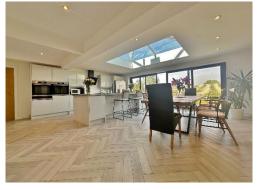

### **Description**

Executive three bedroom detached residence, fully renovated to an exceptional standard and offering stylish, spacious living in the sought after area of Bromborough. Bathed in natural light, the property boasts well appointed accommodation, beginning with a welcoming hallway and a front lounge featuring a striking feature fireplace. At the heart of the home is a breathtaking open plan living kitchen diner, showcasing a bespoke handleless kitchen with peninsula island, integrated appliances, feature wooden slat wall, and an impressive atrium skylight. Floor-to-ceiling sliding doors seamlessly connect the interior to the beautifully landscaped rear garden, perfect for entertaining or unwinding in style. The ground floor is completed by a handy utility room and modern shower room. Upstairs, the master bedroom offers fitted wardrobes, accompanied by a second spacious double bedroom, a third bedroom, and a luxurious shower room. Set back from the road with ample off-road parking, an integral garage, and a manicured front lawn, this home offers both comfort and curb appeal. With excellent transport links, local amenities, and reputable schools nearby, this is a rare opportunity, viewing is essential to fully appreciate everything this outstanding home has to offer.