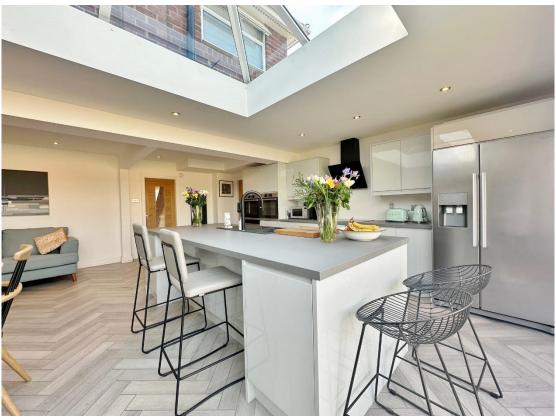

### **Description**

Executive three bedroom detached residence, fully renovated to an exceptional standard and offering stylish, spacious living in the sought after area of Bromborough. Bathed in natural light, the property boasts well appointed accommodation, beginning with a welcoming hallway and a front lounge featuring a striking feature fireplace. At the heart of the home is a breathtaking open plan living kitchen diner, showcasing a bespoke handleless kitchen with peninsula island, integrated appliances, feature wooden slat wall, and an impressive atrium skylight. Floor-to-ceiling sliding doors seamlessly connect the interior to the beautifully landscaped rear garden, perfect for entertaining or unwinding in style. The ground floor is completed by a handy utility room and modern shower room. Upstairs, the master bedroom offers fitted wardrobes, accompanied by a second spacious double bedroom, a third bedroom, and a luxurious shower room. Set back from the road with ample off-road parking, an integral garage, and a manicured front lawn, this home offers both comfort and curb appeal. With excellent transport links, local amenities, and reputable schools nearby, this is a rare opportunity, viewing is essential to fully appreciate everything this outstanding home has to offer.