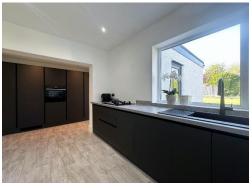

Upon entering, you are welcomed by a bright and spacious hallway with a stylish downstairs W.C. The ground floor features a stunning cinema room with bay window, electric blinds and a custom built raised platform, alongside a bay fronted lounge complete with a media wall and feature fireplace. A versatile office or fourth bedroom adds flexibility, while the contemporary kitchen showcases handleless cabinetry and integrated appliances, flowing seamlessly into an open plan lounge/dining area with bi-fold doors leading to the beautifully landscaped south-facing garden. Upstairs, the impressive master bedroom opens into a large dressing room which can easily converted back into a bedroom if required and connects to a luxurious Jack and Jill bathroom. Two further well-proportioned bedrooms complete the first floor. Outside, the property offers ample off-road parking, a detached garage, and a private rear garden mainly laid to lawn with patio areas ideal for outdoor entertaining.