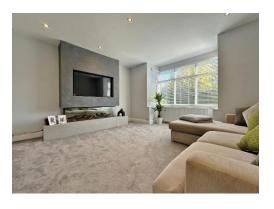

Upon entering, you are welcomed by a bright and spacious hallway with a stylish downstairs W.C. The ground floor features a stunning cinema room with bay window, electric blinds and a custom built raised platform, alongside a bay fronted lounge complete with a media wall and feature fireplace. A versatile office or fourth bedroom adds flexibility, while the contemporary kitchen showcases handleless cabinetry and integrated appliances, flowing seamlessly into an open plan lounge/dining area with bi-fold doors leading to the beautifully landscaped south-facing garden. Upstairs, the impressive master bedroom opens into a large dressing room which can easily converted back into a bedroom if required and connects to a luxurious Jack and Jill bathroom. Two further well-proportioned bedrooms complete the first floor. Outside, the property offers ample off-road parking, a detached garage, and a private rear garden mainly laid to lawn with patio areas ideal for outdoor entertaining.