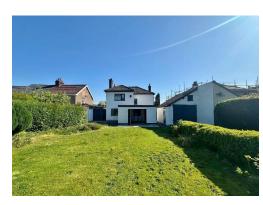

Upon entering, you are welcomed by a bright and spacious hallway with a stylish downstairs W.C. The ground floor features a stunning cinema room with bay window, electric blinds and a custom built raised platform, alongside a bay fronted lounge complete with a media wall and feature fireplace. A versatile office or fourth bedroom adds flexibility, while the contemporary kitchen showcases handleless cabinetry and integrated appliances, flowing seamlessly into an open plan lounge/dining area with bi-fold doors leading to the beautifully landscaped south-facing garden. Upstairs, the impressive master bedroom opens into a large dressing room which can easily converted back into a bedroom if required and connects to a luxurious Jack and Jill bathroom. Two further well-proportioned bedrooms complete the first floor. Outside, the property offers ample off-road parking, a detached garage, and a private rear garden mainly laid to lawn with patio areas ideal for outdoor entertaining.