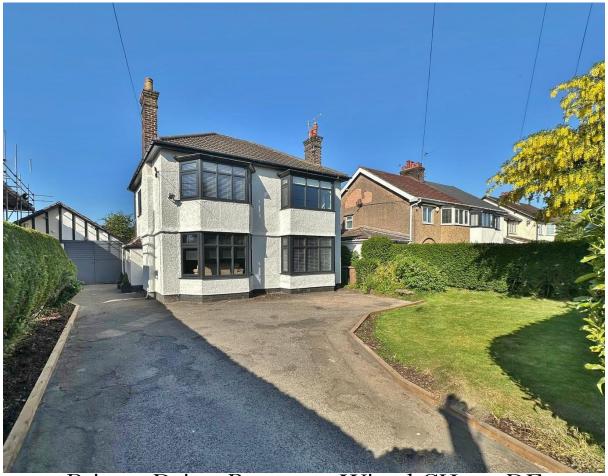

Private Drive, Barnston, Wirral CH61 1DF

- Exceptional Double Fronted Four Bedroom Detached Family Residence
- Reconfigured and Fully Renovated to a High Standard by the Current Owners
- Hallway, Bay Fronted Lounge with Media Wall and Cinema Room
- Further Benefiting from an Office/Further Bedroom and a Downstairs W.C.
- Benefiting from Being Offered to the Sales Market with No Onward Chain
- Adaptable Living Accommodation Spanning Over 1600 Square Feet
- Contemporary Kitchen Open to a Lounge/Dining Room with Bi-Folds
- Three Bedrooms, Dressing Room/Bedroom and Luxurious Jack and Jill Bathroom

## **Description**

Executive four bedroom detached family home situated on the highly sought-after Private Drive in Barnston. Meticulously renovated to an exceptional standard, the property has undergone extensive updates including a complete reconfiguration, new kitchen and bathrooms, new flooring, staircase, damp-proofing and even a new cinema room, creating a stylish and functional layout ideal for family living. Offered for sale with no onward chain this exceptional home must be viewed to be appreciated in full.

Upon entering, you are welcomed by a bright and spacious hallway with a stylish downstairs W.C. The ground floor features a stunning cinema room with bay window, electric blinds and a custom built raised platform, alongside a bay fronted lounge complete with a media wall and feature fireplace. A versatile office or fourth bedroom adds flexibility, while the contemporary kitchen showcases handleless cabinetry and integrated appliances, flowing seamlessly into an open plan lounge/dining area with bi-fold doors leading to the beautifully landscaped south-facing garden. Upstairs, the impressive master bedroom opens into a large dressing room which can easily converted back into a bedroom if required and connects to a luxurious Jack and Jill bathroom. Two further well-proportioned bedrooms complete the first floor. Outside, the property offers ample off-road parking, a detached garage, and a private rear garden mainly laid to lawn with patio areas ideal for outdoor entertaining.