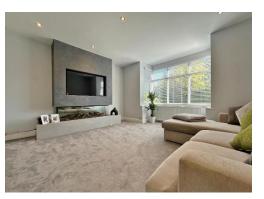

Upon entering, you are welcomed by a bright and spacious hallway with a stylish downstairs W.C. The ground floor features a stunning cinema room with bay window, electric blinds and a custom built raised platform, alongside a bay fronted lounge complete with a media wall and feature fireplace. A versatile office or fourth bedroom adds flexibility, while the contemporary kitchen showcases handleless cabinetry and integrated appliances, flowing seamlessly into an open plan lounge/dining area with bi-fold doors leading to the beautifully landscaped south-facing garden. Upstairs, the impressive master bedroom opens into a large dressing room which can easily converted back into a bedroom if required and connects to a luxurious Jack and Jill bathroom. Two further well-proportioned bedrooms complete the first floor. Outside, the property offers ample off-road parking, a detached garage, and a private rear garden mainly laid to lawn with patio areas ideal for outdoor entertaining.