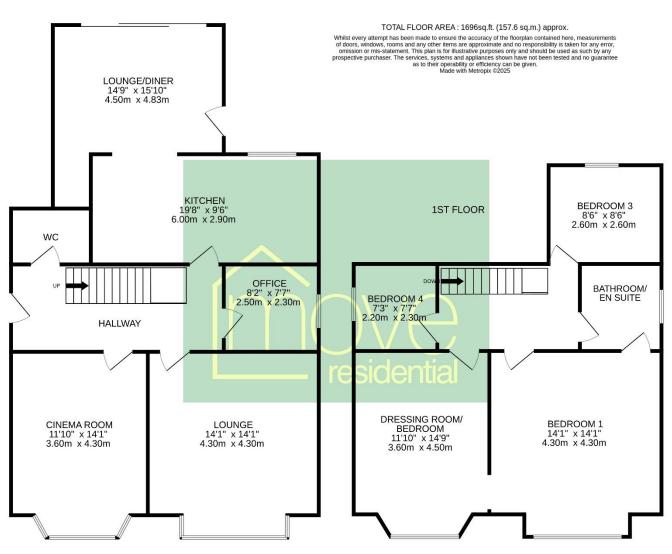

## **GROUND FLOOR**

Upon entering, you are welcomed by a bright and spacious hallway with a stylish downstairs W.C. The ground floor features a stunning cinema room with bay window, electric blinds and a custom built raised platform, alongside a bay fronted lounge complete with a media wall and feature fireplace. A versatile office or fourth bedroom adds flexibility, while the contemporary kitchen showcases handleless cabinetry and integrated appliances, flowing seamlessly into an open plan lounge/dining area with bi-fold doors leading to the beautifully landscaped south-facing garden. Upstairs, the impressive master bedroom opens into a large dressing room which can easily converted back into a bedroom if required and connects to a luxurious Jack and Jill bathroom. Two further well-proportioned bedrooms complete the first floor. Outside, the property offers ample off-road parking, a detached garage, and a private rear garden mainly laid to lawn with patio areas ideal for outdoor entertaining.