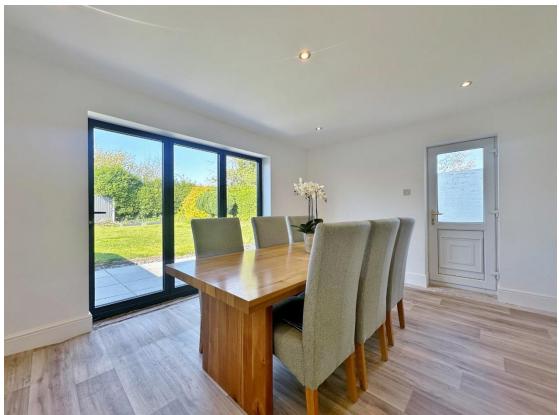

Upon entering, you are welcomed by a bright and spacious hallway with a stylish downstairs W.C. The ground floor features a stunning cinema room with bay window, electric blinds and a custom built raised platform, alongside a bay fronted lounge complete with a media wall and feature fireplace. A versatile office or fourth bedroom adds flexibility, while the contemporary kitchen showcases handleless cabinetry and integrated appliances, flowing seamlessly into an open plan lounge/dining area with bi-fold doors leading to the beautifully landscaped south-facing garden. Upstairs, the impressive master bedroom opens into a large dressing room which can easily converted back into a bedroom if required and connects to a luxurious Jack and Jill bathroom. Two further well-proportioned bedrooms complete the first floor. Outside, the property offers ample off-road parking, a detached garage, and a private rear garden mainly laid to lawn with patio areas ideal for outdoor entertaining.