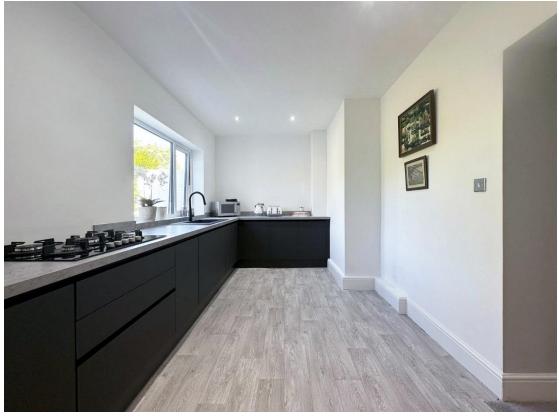

Upon entering, you are welcomed by a bright and spacious hallway with a stylish downstairs W.C. The ground floor features a stunning cinema room with bay window, electric blinds and a custom built raised platform, alongside a bay fronted lounge complete with a media wall and feature fireplace. A versatile office or fourth bedroom adds flexibility, while the contemporary kitchen showcases handleless cabinetry and integrated appliances, flowing seamlessly into an open plan lounge/dining area with bi-fold doors leading to the beautifully landscaped south-facing garden. Upstairs, the impressive master bedroom opens into a large dressing room which can easily converted back into a bedroom if required and connects to a luxurious Jack and Jill bathroom. Two further well-proportioned bedrooms complete the first floor. Outside, the property offers ample off-road parking, a detached garage, and a private rear garden mainly laid to lawn with patio areas ideal for outdoor entertaining.