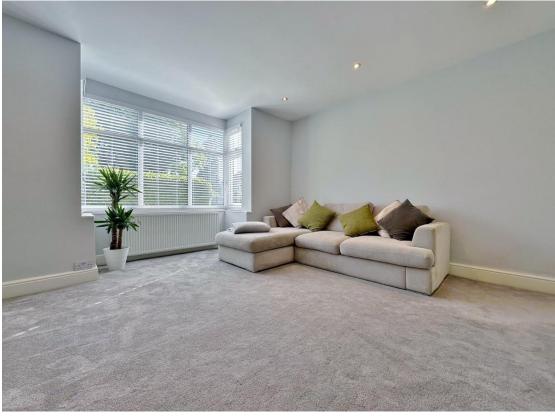

Upon entering, you are welcomed by a bright and spacious hallway with a stylish downstairs W.C. The ground floor features a stunning cinema room with bay window, electric blinds and a custom built raised platform, alongside a bay fronted lounge complete with a media wall and feature fireplace. A versatile office or fourth bedroom adds flexibility, while the contemporary kitchen showcases handleless cabinetry and integrated appliances, flowing seamlessly into an open plan lounge/dining area with bi-fold doors leading to the beautifully landscaped south-facing garden. Upstairs, the impressive master bedroom opens into a large dressing room which can easily converted back into a bedroom if required and connects to a luxurious Jack and Jill bathroom. Two further well-proportioned bedrooms complete the first floor. Outside, the property offers ample off-road parking, a detached garage, and a private rear garden mainly laid to lawn with patio areas ideal for outdoor entertaining.