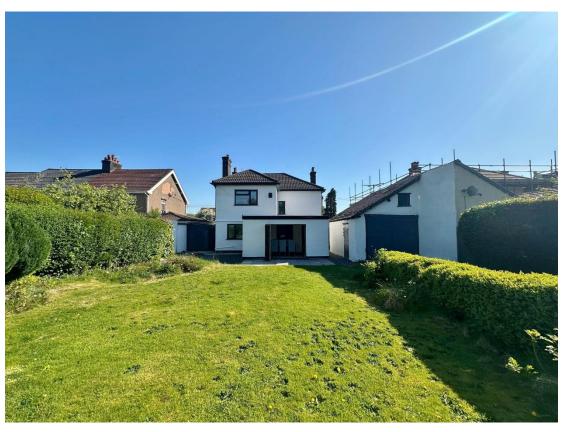

Upon entering, you are welcomed by a bright and spacious hallway with a stylish downstairs W.C. The ground floor features a stunning cinema room with bay window, electric blinds and a custom built raised platform, alongside a bay fronted lounge complete with a media wall and feature fireplace. A versatile office or fourth bedroom adds flexibility, while the contemporary kitchen showcases handleless cabinetry and integrated appliances, flowing seamlessly into an open plan lounge/dining area with bi-fold doors leading to the beautifully landscaped south-facing garden. Upstairs, the impressive master bedroom opens into a large dressing room which can easily converted back into a bedroom if required and connects to a luxurious Jack and Jill bathroom. Two further well-proportioned bedrooms complete the first floor. Outside, the property offers ample off-road parking, a detached garage, and a private rear garden mainly laid to lawn with patio areas ideal for outdoor entertaining.