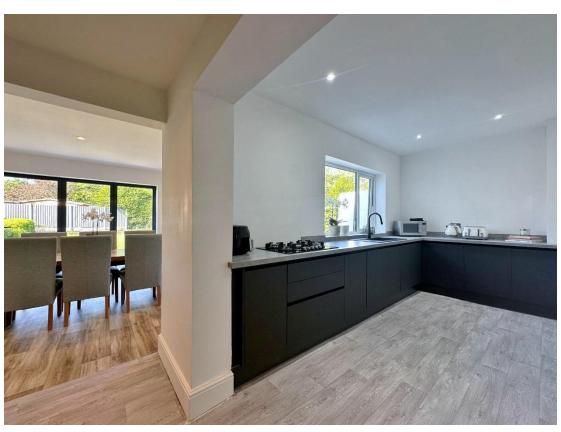

Upon entering, you are welcomed by a bright and spacious hallway with a stylish downstairs W.C. The ground floor features a stunning cinema room with bay window, electric blinds and a custom built raised platform, alongside a bay fronted lounge complete with a media wall and feature fireplace. A versatile office or fourth bedroom adds flexibility, while the contemporary kitchen showcases handleless cabinetry and integrated appliances, flowing seamlessly into an open plan lounge/dining area with bi-fold doors leading to the beautifully landscaped south-facing garden. Upstairs, the impressive master bedroom opens into a large dressing room which can easily converted back into a bedroom if required and connects to a luxurious Jack and Jill bathroom. Two further well-proportioned bedrooms complete the first floor. Outside, the property offers ample off-road parking, a detached garage, and a private rear garden mainly laid to lawn with patio areas ideal for outdoor entertaining.