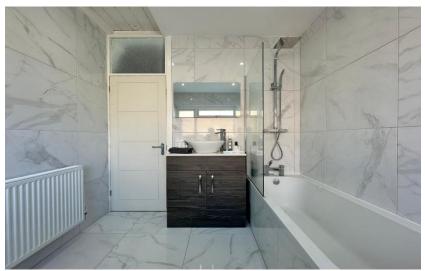

Upon entering, you are welcomed by a bright and spacious hallway with a stylish downstairs W.C. The ground floor features a stunning cinema room with bay window, electric blinds and a custom built raised platform, alongside a bay fronted lounge complete with a media wall and feature fireplace. A versatile office or fourth bedroom adds flexibility, while the contemporary kitchen showcases handleless cabinetry and integrated appliances, flowing seamlessly into an open plan lounge/dining area with bi-fold doors leading to the beautifully landscaped south-facing garden. Upstairs, the impressive master bedroom opens into a large dressing room which can easily converted back into a bedroom if required and connects to a luxurious Jack and Jill bathroom. Two further well-proportioned bedrooms complete the first floor. Outside, the property offers ample off-road parking, a detached garage, and a private rear garden mainly laid to lawn with patio areas ideal for outdoor entertaining.