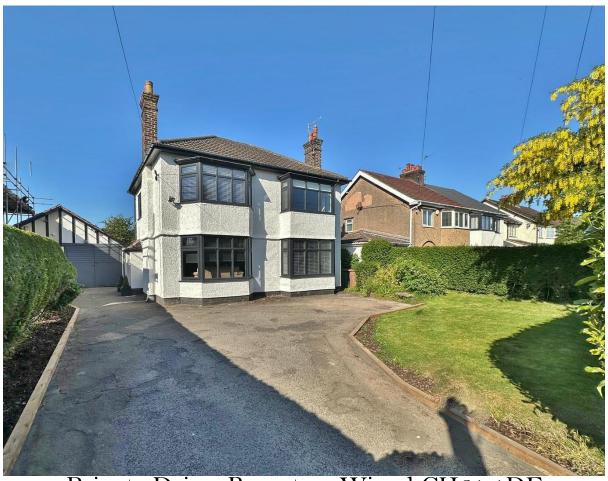

Private Drive, Barnston, Wirral CH61 1DF

- Exceptional Double Fronted Four Bedroom Detached Family Residence
- Reconfigured and Fully Renovated to a High Standard by the Current Owners
- Hallway, Bay Fronted Lounge with Media Wall and Cinema Room
- Further Benefiting from an Office/Further Bedroom and a Downstairs W.C.
- Benefiting from Being Offered to the Sales Market with No Onward Chain
- Adaptable Living Accommodation Spanning Over 1600 Square Feet
- Contemporary Kitchen Open to a Lounge/Dining Room with Bi-Folds
- Three Bedrooms, Dressing Room/Bedroom and Luxurious Jack and Jill Bathroom

## **Description**

Executive four bedroom detached family home situated on the highly sought-after Private Drive in Barnston. Meticulously renovated to an exceptional standard, the property has undergone extensive updates including a complete reconfiguration, new kitchen and bathrooms, new flooring, staircase, damp-proofing and even a new cinema room, creating a stylish and functional layout ideal for family living. Offered for sale with no onward chain this exceptional home must be viewed to be appreciated in full.

Upon entering, you are welcomed by a bright and spacious hallway with a stylish downstairs W.C. The ground floor features a stunning cinema room with bay window, electric blinds and a custom built raised platform, alongside a bay fronted lounge complete with a media wall and feature fireplace. A versatile office or fourth bedroom adds flexibility, while the contemporary kitchen showcases handleless cabinetry and integrated appliances, flowing seamlessly into an open plan lounge/dining area with bi-fold doors leading to the beautifully landscaped south-facing garden. Upstairs, the impressive master bedroom opens into a large dressing room which can easily converted back into a bedroom if required and connects to a luxurious Jack and Jill bathroom. Two further well-proportioned bedrooms complete the first floor. Outside, the property offers ample off-road parking, a detached garage, and a private rear garden mainly laid to lawn with patio areas ideal for outdoor entertaining.