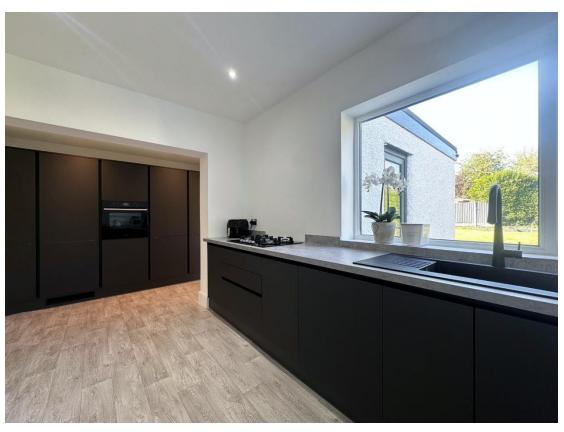

Upon entering, you are welcomed by a bright and spacious hallway with a stylish downstairs W.C. The ground floor features a stunning cinema room with bay window, electric blinds and a custom built raised platform, alongside a bay fronted lounge complete with a media wall and feature fireplace. A versatile office or fourth bedroom adds flexibility, while the contemporary kitchen showcases handleless cabinetry and integrated appliances, flowing seamlessly into an open plan lounge/dining area with bi-fold doors leading to the beautifully landscaped south-facing garden. Upstairs, the impressive master bedroom opens into a large dressing room which can easily converted back into a bedroom if required and connects to a luxurious Jack and Jill bathroom. Two further well-proportioned bedrooms complete the first floor. Outside, the property offers ample off-road parking, a detached garage, and a private rear garden mainly laid to lawn with patio areas ideal for outdoor entertaining.