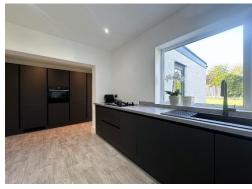

Upon entering, you are welcomed by a bright and spacious hallway with a stylish downstairs W.C. The ground floor features a stunning cinema room with bay window, electric blinds and a custom built raised platform, alongside a bay fronted lounge complete with a media wall and feature fireplace. A versatile office or fourth bedroom adds flexibility, while the contemporary kitchen showcases handleless cabinetry and integrated appliances, flowing seamlessly into an open plan lounge/dining area with bi-fold doors leading to the beautifully landscaped south-facing garden. Upstairs, the impressive master bedroom opens into a large dressing room which can easily converted back into a bedroom if required and connects to a luxurious Jack and Jill bathroom. Two further well-proportioned bedrooms complete the first floor. Outside, the property offers ample off-road parking, a detached garage, and a private rear garden mainly laid to lawn with patio areas ideal for outdoor entertaining.