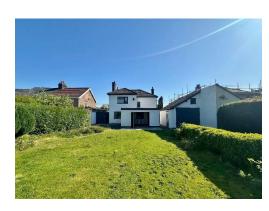

Upon entering, you are welcomed by a bright and spacious hallway with a stylish downstairs W.C. The ground floor features a stunning cinema room with bay window, electric blinds and a custom built raised platform, alongside a bay fronted lounge complete with a media wall and feature fireplace. A versatile office or fourth bedroom adds flexibility, while the contemporary kitchen showcases handleless cabinetry and integrated appliances, flowing seamlessly into an open plan lounge/dining area with bi-fold doors leading to the beautifully landscaped south-facing garden. Upstairs, the impressive master bedroom opens into a large dressing room which can easily converted back into a bedroom if required and connects to a luxurious Jack and Jill bathroom. Two further well-proportioned bedrooms complete the first floor. Outside, the property offers ample off-road parking, a detached garage, and a private rear garden mainly laid to lawn with patio areas ideal for outdoor entertaining.