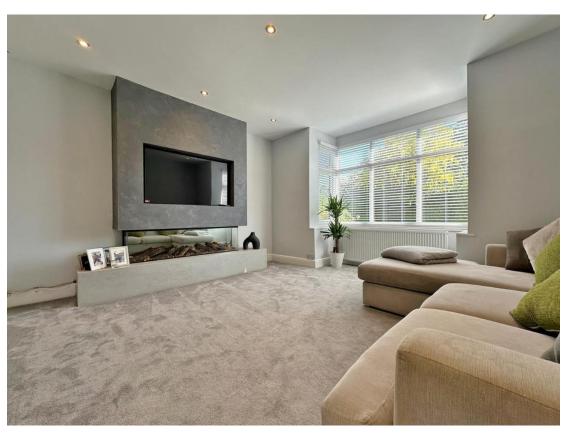

Upon entering, you are welcomed by a bright and spacious hallway with a stylish downstairs W.C. The ground floor features a stunning cinema room with bay window, electric blinds and a custom built raised platform, alongside a bay fronted lounge complete with a media wall and feature fireplace. A versatile office or fourth bedroom adds flexibility, while the contemporary kitchen showcases handleless cabinetry and integrated appliances, flowing seamlessly into an open plan lounge/dining area with bi-fold doors leading to the beautifully landscaped south-facing garden. Upstairs, the impressive master bedroom opens into a large dressing room which can easily converted back into a bedroom if required and connects to a luxurious Jack and Jill bathroom. Two further well-proportioned bedrooms complete the first floor. Outside, the property offers ample off-road parking, a detached garage, and a private rear garden mainly laid to lawn with patio areas ideal for outdoor entertaining.