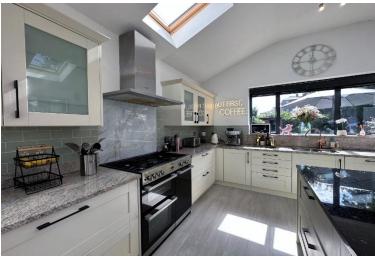

In brief you have a welcoming hallway with dual aspect log burning fireplace which is also used by the cosy bay fronted living room. At the heart of this home you have a breathtaking open plan living kitchen dining room, a superb space for entertaining or relaxing with two sets of bi-fold doors out to the beautifully rear garden. Bespoke kitchen fitted with a comprehensive range of wall and base units, large peninsular island and a range of fitted appliances. the ground floor is completed by a useful utility room, W.C and second hallway with storage and stairs rising to the first floor. On this level you have a stunning master suite, a well proportioned bedroom with walk in wardrobe, dressing area and en suite. You also have a separate dressing room/bedroom, two further bedrooms and a three piece family bathroom.