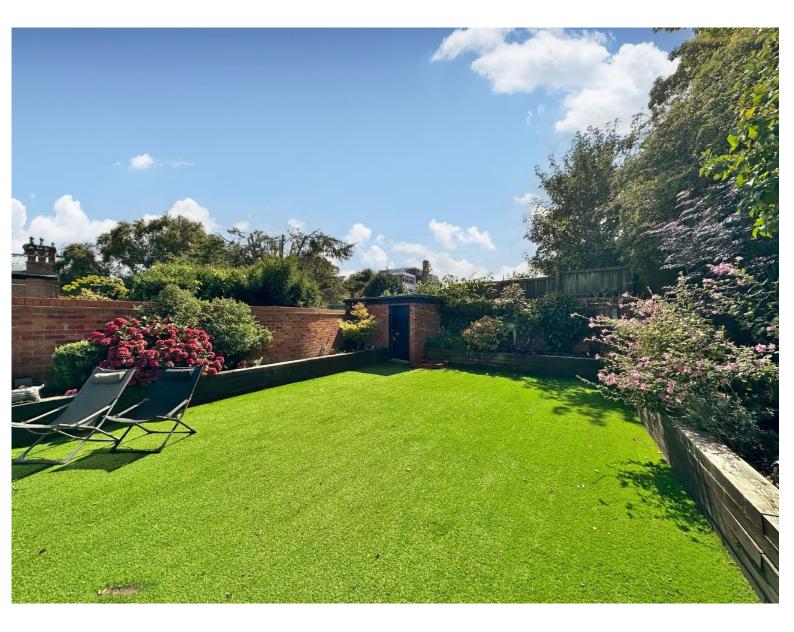

Externally you have a imprint concrete driveway providing ample off road parking and completing this home perfectly you have the private rear garden. Generous in size and enjoying a sunny aspect with patio area and sweeping artificial lawned area flanked by raised planting beds.