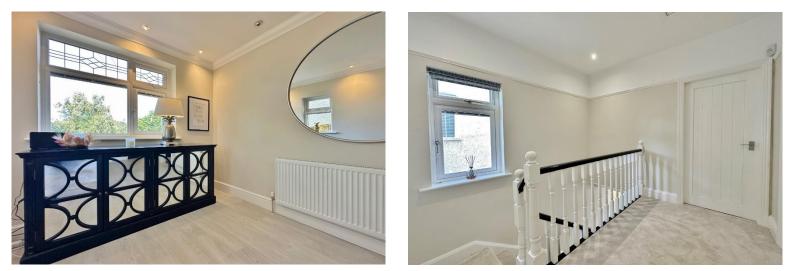

In brief you have a welcoming hallway with dual aspect log burning fireplace which is also used by the cosy bay fronted living room. At the heart of this home you have a breathtaking open plan living kitchen dining room, a superb space for entertaining or relaxing with two sets of bi-fold doors out to the beautifully rear garden. Bespoke kitchen fitted with a comprehensive range of wall and base units, large peninsular island and a range of fitted appliances. the ground floor is completed by a useful utility room, W.C and second hallway with storage and stairs rising to the first floor. On this level you have a stunning master suite, a well proportioned bedroom with walk in wardrobe, dressing area and en suite. You also have a separate dressing room/bedroom, two further bedrooms and a three piece family bathroom.