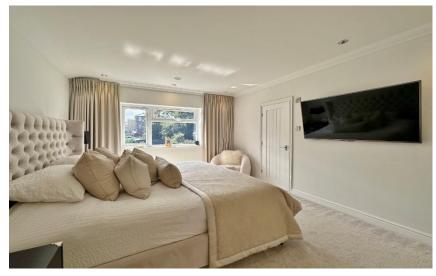

In brief you have a welcoming hallway with dual aspect log burning fireplace which is also used by the cosy bay fronted living room. At the heart of this home you have a breathtaking open plan living kitchen dining room, a superb space for entertaining or relaxing with two sets of bi-fold doors out to the beautifully rear garden. Bespoke kitchen fitted with a comprehensive range of wall and base units, large peninsular island and a range of fitted appliances. the ground floor is completed by a useful utility room, W.C and second hallway with storage and stairs rising to the first floor. On this level you have a stunning master suite, a well proportioned bedroom with walk in wardrobe, dressing area and en suite. You also have a separate dressing room/bedroom, two further bedrooms and a three piece family bathroom.