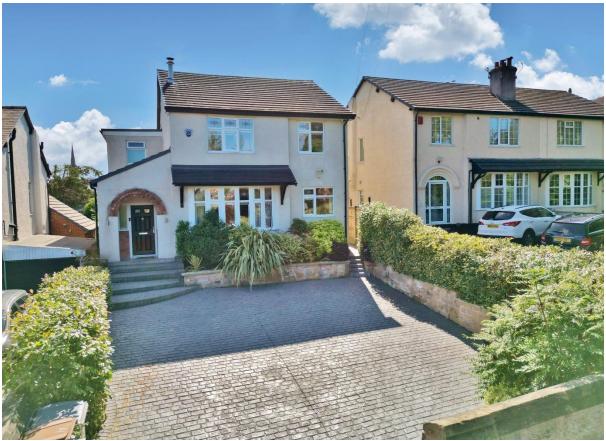

## Grosvenor Road, Oxton, Wirral CH43 1UB

- Opulent Four Bedroom Detached Family Residence
- Modernised Throughout to a Superior Specification
- Breathtaking Open Plan Bespoke Living Kitchen Dining Room
- Master Bedroom with Walk in Wardrobes and En Suite
- Impressive Grounds with Superb Landscaped Gardens
- Spanning Over 2,200 Sq Ft of Sumptuous Living Space
- Stunning Entrance Hallway with Dual Aspect Fireplace
- Bay Fronted Lounge, Utility Room, W.C and Store
- Bedroom/Dressing Room, Two Further Bedrooms and Bathroom
- Ample Off Road Parking Viewing Strongly Advised

## Description

Opulent home of impressive proportions and a superior specification, Move Residential are delighted to showcase this magnificent four bedroom detached family residence. No expense has been spared in curating this stunning home which spans over 2,250 square foot of well planned living accommodation. A closer inspection is strongly recommended to fully appreciate the size and standard of this outstanding property.

Externally you have a imprint concrete driveway providing ample off road parking and completing this home perfectly you have the private rear garden. Generous in size and enjoying a sunny aspect with patio area and sweeping artificial lawned area flanked by raised planting beds.