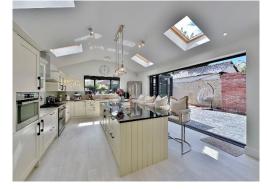

In brief you have a welcoming hallway with dual aspect log burning fireplace which is also used by the cosy bay fronted living room. At the heart of this home you have a breathtaking open plan living kitchen dining room, a superb space for entertaining or relaxing with two sets of bi-fold doors out to the beautifully rear garden. Bespoke kitchen fitted with a comprehensive range of wall and base units, large peninsular island and a range of fitted appliances. the ground floor is completed by a useful utility room, W.C and second hallway with storage and stairs rising to the first floor. On this level you have a stunning master suite, a well proportioned bedroom with walk in wardrobe, dressing area and en suite. You also have a separate dressing room/bedroom, two further bedrooms and a three piece family bathroom.