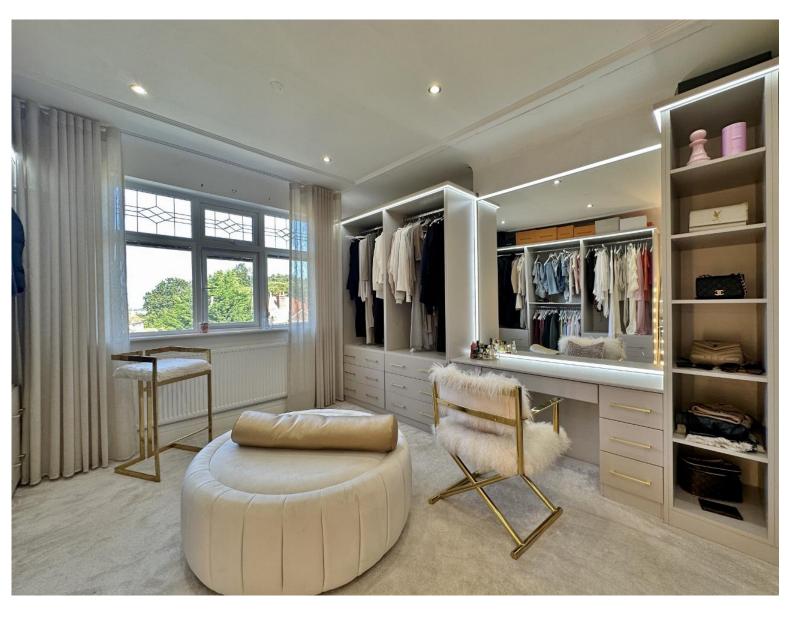

In brief you have a welcoming hallway with dual aspect log burning fireplace which is also used by the cosy bay fronted living room. At the heart of this home you have a breathtaking open plan living kitchen dining room, a superb space for entertaining or relaxing with two sets of bi-fold doors out to the beautifully rear garden. Bespoke kitchen fitted with a comprehensive range of wall and base units, large peninsular island and a range of fitted appliances. the ground floor is completed by a useful utility room, W.C and second hallway with storage and stairs rising to the first floor. On this level you have a stunning master suite, a well proportioned bedroom with walk in wardrobe, dressing area and en suite. You also have a separate dressing room/bedroom, two further bedrooms and a three piece family bathroom.