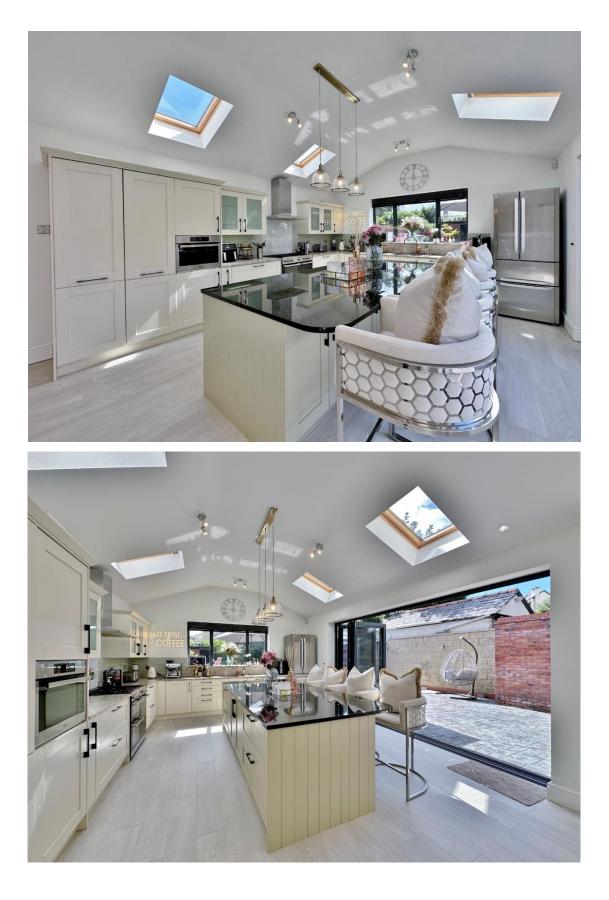

In brief you have a welcoming hallway with dual aspect log burning fireplace which is also used by the cosy bay fronted living room. At the heart of this home you have a breathtaking open plan living kitchen dining room, a superb space for entertaining or relaxing with two sets of bi-fold doors out to the beautifully rear garden. Bespoke kitchen fitted with a comprehensive range of wall and base units, large peninsular island and a range of fitted appliances. the ground floor is completed by a useful utility room, W.C and second hallway with storage and stairs rising to the first floor. On this level you have a stunning master suite, a well proportioned bedroom with walk in wardrobe, dressing area and en suite. You also have a separate dressing room/bedroom, two further bedrooms and a three piece family bathroom.