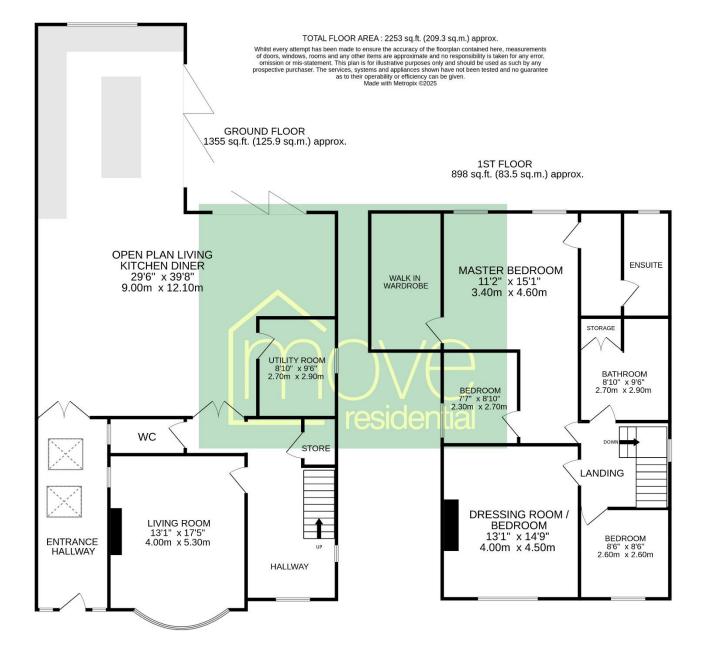

In brief you have a welcoming hallway with dual aspect log burning fireplace which is also used by the cosy bay fronted living room. At the heart of this home you have a breathtaking open plan living kitchen dining room, a superb space for entertaining or relaxing with two sets of bi-fold doors out to the beautifully rear garden. Bespoke kitchen fitted with a comprehensive range of wall and base units, large peninsular island and a range of fitted appliances. the ground floor is completed by a useful utility room, W.C and second hallway with storage and stairs rising to the first floor. On this level you have a stunning master suite, a well proportioned bedroom with walk in wardrobe, dressing area and en suite. You also have a separate dressing room/bedroom, two further bedrooms and a three piece family bathroom.