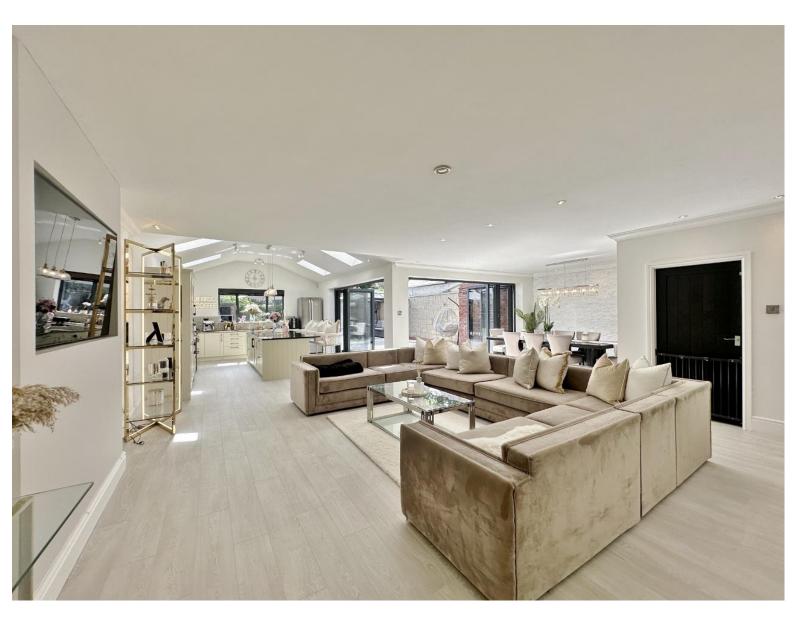

In brief you have a welcoming hallway with dual aspect log burning fireplace which is also used by the cosy bay fronted living room. At the heart of this home you have a breathtaking open plan living kitchen dining room, a superb space for entertaining or relaxing with two sets of bi-fold doors out to the beautifully rear garden. Bespoke kitchen fitted with a comprehensive range of wall and base units, large peninsular island and a range of fitted appliances. the ground floor is completed by a useful utility room, W.C and second hallway with storage and stairs rising to the first floor. On this level you have a stunning master suite, a well proportioned bedroom with walk in wardrobe, dressing area and en suite. You also have a separate dressing room/bedroom, two further bedrooms and a three piece family bathroom.