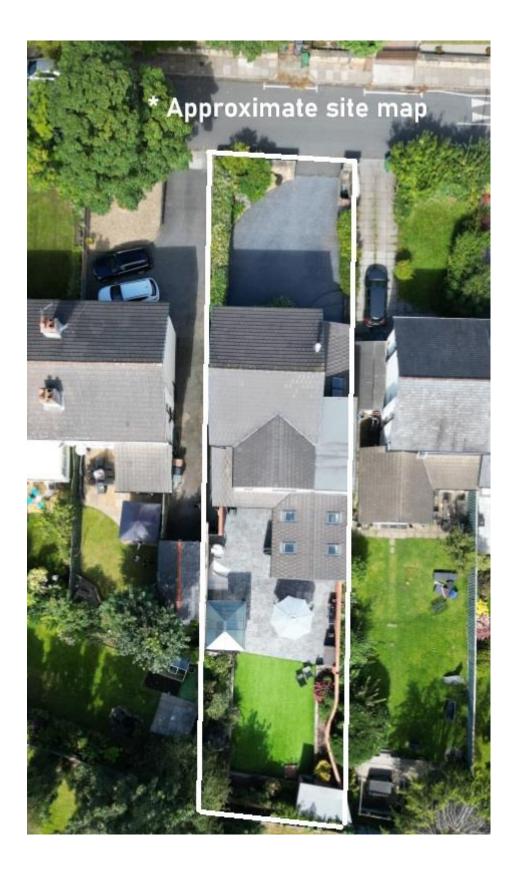

Externally you have a imprint concrete driveway providing ample off road parking and completing this home perfectly you have the private rear garden. Generous in size and enjoying a sunny aspect with patio area and sweeping artificial lawned area flanked by raised planting beds.