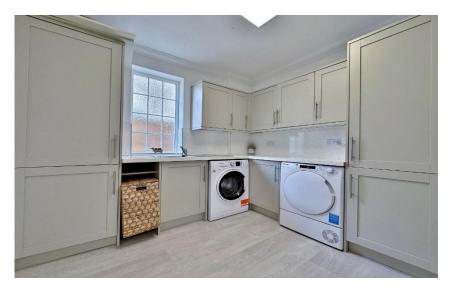

In brief you have a welcoming hallway with dual aspect log burning fireplace which is also used by the cosy bay fronted living room. At the heart of this home you have a breathtaking open plan living kitchen dining room, a superb space for entertaining or relaxing with two sets of bi-fold doors out to the beautifully rear garden. Bespoke kitchen fitted with a comprehensive range of wall and base units, large peninsular island and a range of fitted appliances. the ground floor is completed by a useful utility room, W.C and second hallway with storage and stairs rising to the first floor. On this level you have a stunning master suite, a well proportioned bedroom with walk in wardrobe, dressing area and en suite. You also have a separate dressing room/bedroom, two further bedrooms and a three piece family bathroom.