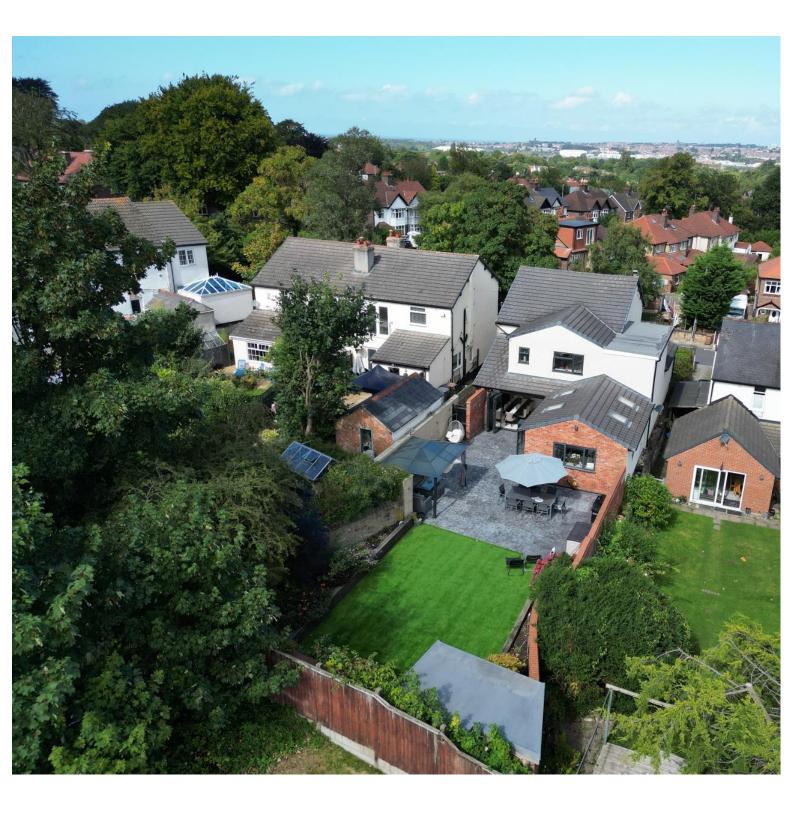

## Grosvenor Road, Oxton, Wirral CH43 1UB

- Opulent Four Bedroom Detached Family Residence
- Modernised Throughout to a Superior Specification
- Breathtaking Open Plan Bespoke Living Kitchen Dining Room
- Master Bedroom with Walk in Wardrobes and En Suite
- Impressive Grounds with Superb Landscaped Gardens
- Spanning Over 2,200 Sq Ft of Sumptuous Living Space
- Stunning Entrance Hallway with Dual Aspect Fireplace
- Bay Fronted Lounge, Utility Room, W.C and Store
- Bedroom/Dressing Room, Two Further Bedrooms and Bathroom
- Ample Off Road Parking Viewing Strongly Advised

Externally you have a imprint concrete driveway providing ample off road parking and completing this home perfectly you have the private rear garden. Generous in size and enjoying a sunny aspect with patio area and sweeping artificial lawned area flanked by raised planting beds.