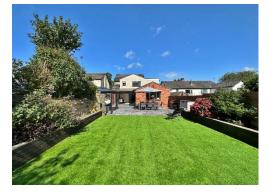

Externally you have a imprint concrete driveway providing ample off road parking and completing this home perfectly you have the private rear garden. Generous in size and enjoying a sunny aspect with patio area and sweeping artificial lawned area flanked by raised planting beds.