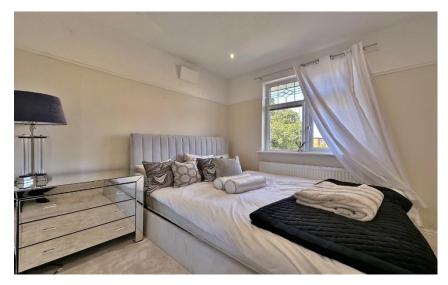

In brief you have a welcoming hallway with dual aspect log burning fireplace which is also used by the cosy bay fronted living room. At the heart of this home you have a breathtaking open plan living kitchen dining room, a superb space for entertaining or relaxing with two sets of bi-fold doors out to the beautifully rear garden. Bespoke kitchen fitted with a comprehensive range of wall and base units, large peninsular island and a range of fitted appliances. the ground floor is completed by a useful utility room, W.C and second hallway with storage and stairs rising to the first floor. On this level you have a stunning master suite, a well proportioned bedroom with walk in wardrobe, dressing area and en suite. You also have a separate dressing room/bedroom, two further bedrooms and a three piece family bathroom.