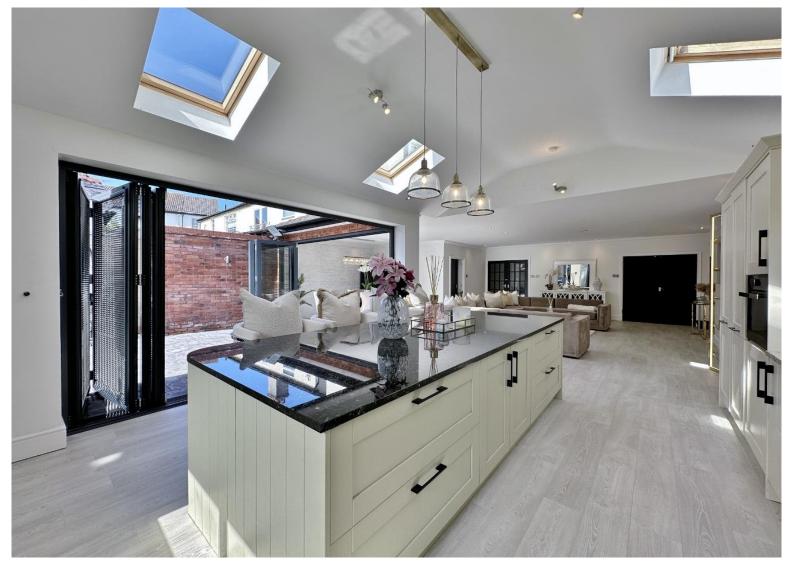

In brief you have a welcoming hallway with dual aspect log burning fireplace which is also used by the cosy bay fronted living room. At the heart of this home you have a breathtaking open plan living kitchen dining room, a superb space for entertaining or relaxing with two sets of bi-fold doors out to the beautifully rear garden. Bespoke kitchen fitted with a comprehensive range of wall and base units, large peninsular island and a range of fitted appliances. the ground floor is completed by a useful utility room, W.C and second hallway with storage and stairs rising to the first floor. On this level you have a stunning master suite, a well proportioned bedroom with walk in wardrobe, dressing area and en suite. You also have a separate dressing room/bedroom, two further bedrooms and a three piece family bathroom.