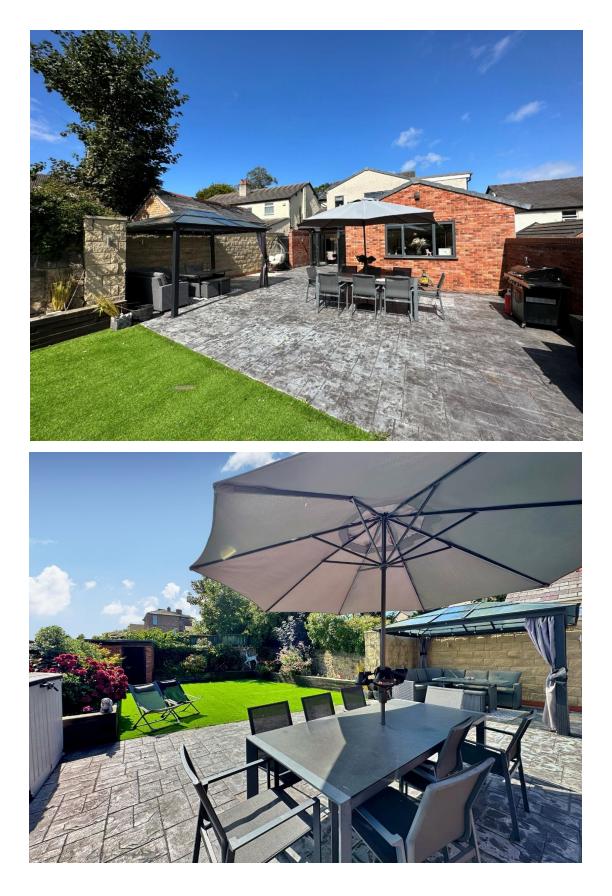

Externally you have a imprint concrete driveway providing ample off road parking and completing this home perfectly you have the private rear garden. Generous in size and enjoying a sunny aspect with patio area and sweeping artificial lawned area flanked by raised planting beds.