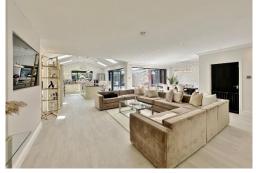

In brief you have a welcoming hallway with dual aspect log burning fireplace which is also used by the cosy bay fronted living room. At the heart of this home you have a breathtaking open plan living kitchen dining room, a superb space for entertaining or relaxing with two sets of bi-fold doors out to the beautifully rear garden. Bespoke kitchen fitted with a comprehensive range of wall and base units, large peninsular island and a range of fitted appliances. the ground floor is completed by a useful utility room, W.C and second hallway with storage and stairs rising to the first floor. On this level you have a stunning master suite, a well proportioned bedroom with walk in wardrobe, dressing area and en suite. You also have a separate dressing room/bedroom, two further bedrooms and a three piece family bathroom.