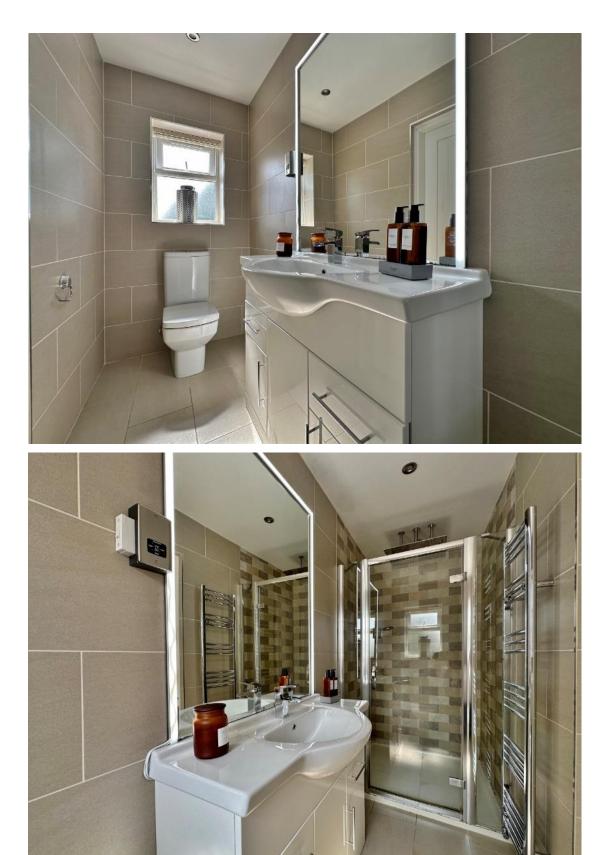

In brief you have a welcoming hallway with dual aspect log burning fireplace which is also used by the cosy bay fronted living room. At the heart of this home you have a breathtaking open plan living kitchen dining room, a superb space for entertaining or relaxing with two sets of bi-fold doors out to the beautifully rear garden. Bespoke kitchen fitted with a comprehensive range of wall and base units, large peninsular island and a range of fitted appliances. the ground floor is completed by a useful utility room, W.C and second hallway with storage and stairs rising to the first floor. On this level you have a stunning master suite, a well proportioned bedroom with walk in wardrobe, dressing area and en suite. You also have a separate dressing room/bedroom, two further bedrooms and a three piece family bathroom.