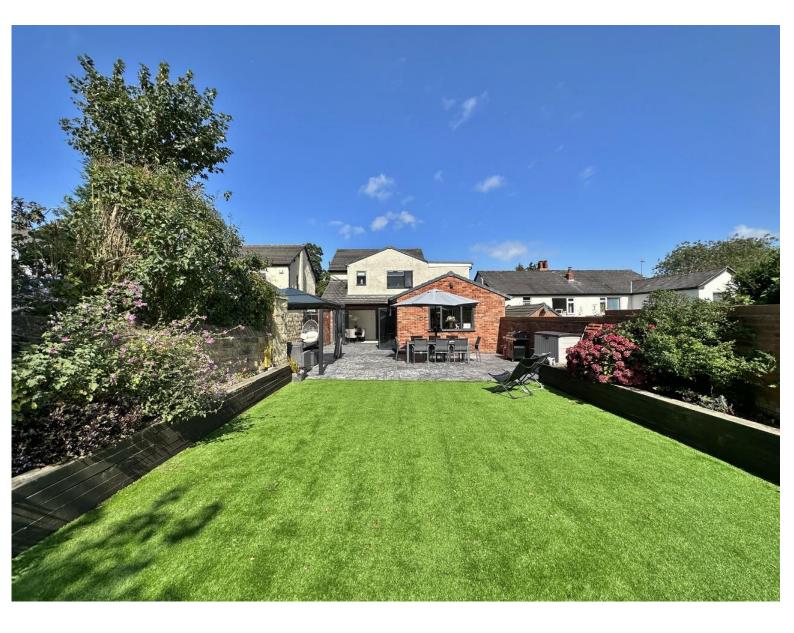

Externally you have a imprint concrete driveway providing ample off road parking and completing this home perfectly you have the private rear garden. Generous in size and enjoying a sunny aspect with patio area and sweeping artificial lawned area flanked by raised planting beds.