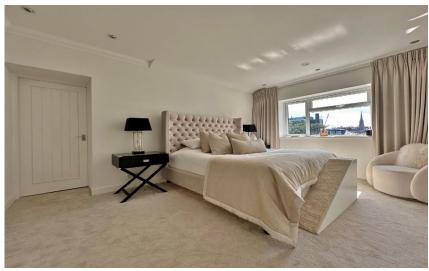

In brief you have a welcoming hallway with dual aspect log burning fireplace which is also used by the cosy bay fronted living room. At the heart of this home you have a breathtaking open plan living kitchen dining room, a superb space for entertaining or relaxing with two sets of bi-fold doors out to the beautifully rear garden. Bespoke kitchen fitted with a comprehensive range of wall and base units, large peninsular island and a range of fitted appliances. the ground floor is completed by a useful utility room, W.C and second hallway with storage and stairs rising to the first floor. On this level you have a stunning master suite, a well proportioned bedroom with walk in wardrobe, dressing area and en suite. You also have a separate dressing room/bedroom, two further bedrooms and a three piece family bathroom.