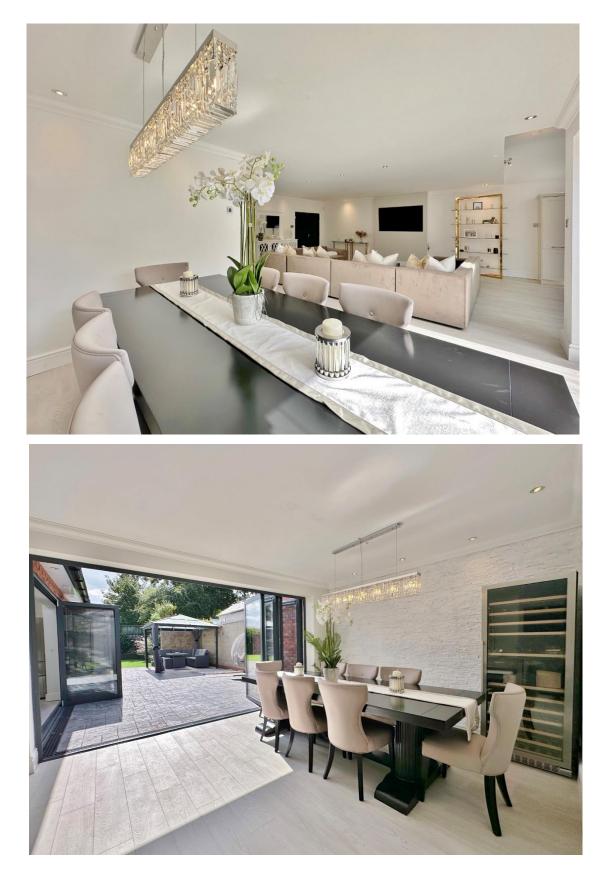

In brief you have a welcoming hallway with dual aspect log burning fireplace which is also used by the cosy bay fronted living room. At the heart of this home you have a breathtaking open plan living kitchen dining room, a superb space for entertaining or relaxing with two sets of bi-fold doors out to the beautifully rear garden. Bespoke kitchen fitted with a comprehensive range of wall and base units, large peninsular island and a range of fitted appliances. the ground floor is completed by a useful utility room, W.C and second hallway with storage and stairs rising to the first floor. On this level you have a stunning master suite, a well proportioned bedroom with walk in wardrobe, dressing area and en suite. You also have a separate dressing room/bedroom, two further bedrooms and a three piece family bathroom.