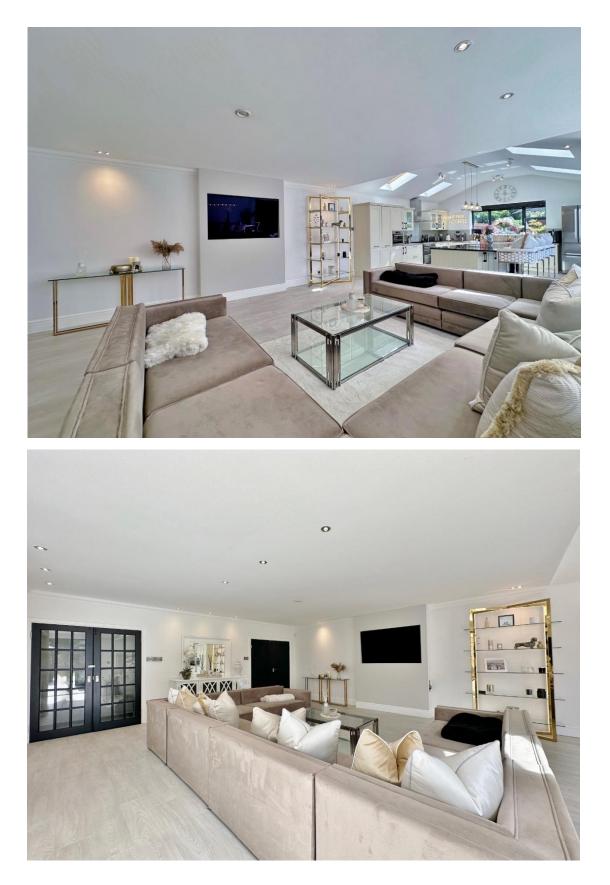

## Description

Opulent home of impressive proportions and a superior specification, Move Residential are delighted to showcase this magnificent four bedroom detached family residence. No expense has been spared in curating this stunning home which spans over 2,250 square foot of well planned living accommodation. A closer inspection is strongly recommended to fully appreciate the size and standard of this outstanding property.

In brief you have a welcoming hallway with dual aspect log burning fireplace which is also used by the cosy bay fronted living room. At the heart of this home you have a breathtaking open plan living kitchen dining room, a superb space for entertaining or relaxing with two sets of bi-fold doors out to the beautifully rear garden. Bespoke kitchen fitted with a comprehensive range of wall and base units, large peninsular island and a range of fitted appliances. the ground floor is completed by a useful utility room, W.C and second hallway with storage and stairs rising to the first floor. On this level you have a stunning master suite, a well proportioned bedroom with walk in wardrobe, dressing area and en suite. You also have a separate dressing room/bedroom, two further bedrooms and a three piece family bathroom.