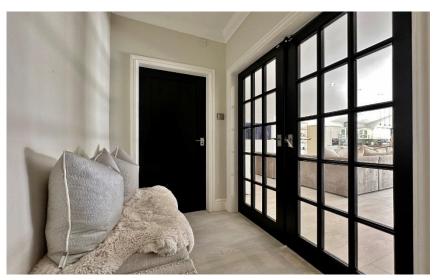

In brief you have a welcoming hallway with dual aspect log burning fireplace which is also used by the cosy bay fronted living room. At the heart of this home you have a breathtaking open plan living kitchen dining room, a superb space for entertaining or relaxing with two sets of bi-fold doors out to the beautifully rear garden. Bespoke kitchen fitted with a comprehensive range of wall and base units, large peninsular island and a range of fitted appliances. the ground floor is completed by a useful utility room, W.C and second hallway with storage and stairs rising to the first floor. On this level you have a stunning master suite, a well proportioned bedroom with walk in wardrobe, dressing area and en suite. You also have a separate dressing room/bedroom, two further bedrooms and a three piece family bathroom.