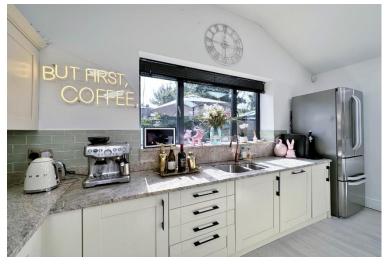

In brief you have a welcoming hallway with dual aspect log burning fireplace which is also used by the cosy bay fronted living room. At the heart of this home you have a breathtaking open plan living kitchen dining room, a superb space for entertaining or relaxing with two sets of bi-fold doors out to the beautifully rear garden. Bespoke kitchen fitted with a comprehensive range of wall and base units, large peninsular island and a range of fitted appliances. the ground floor is completed by a useful utility room, W.C and second hallway with storage and stairs rising to the first floor. On this level you have a stunning master suite, a well proportioned bedroom with walk in wardrobe, dressing area and en suite. You also have a separate dressing room/bedroom, two further bedrooms and a three piece family bathroom.