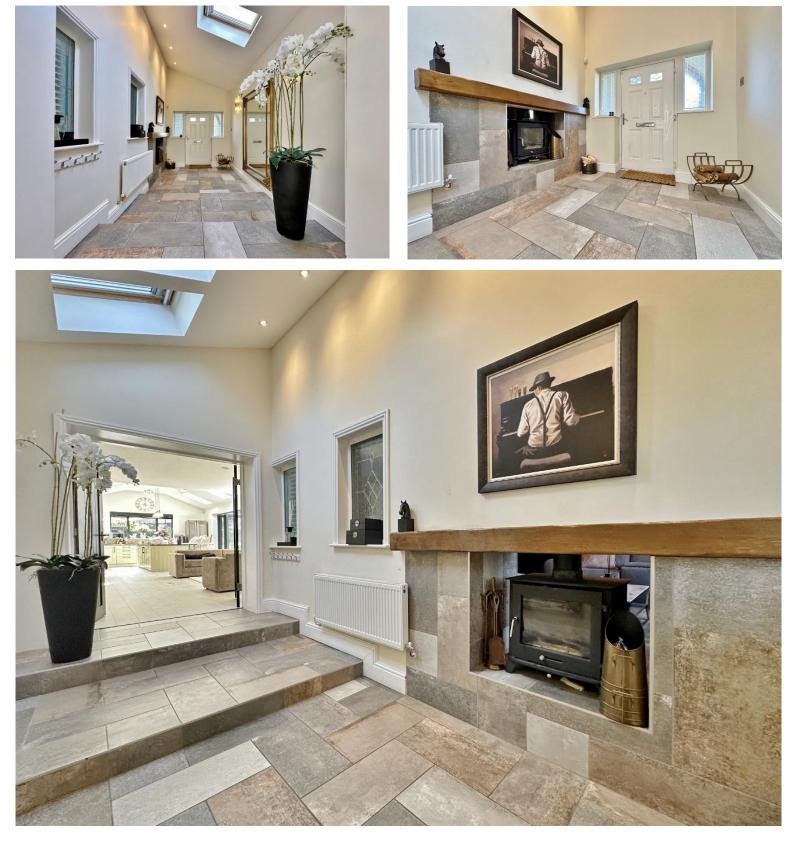

In brief you have a welcoming hallway with dual aspect log burning fireplace which is also used by the cosy bay fronted living room. At the heart of this home you have a breathtaking open plan living kitchen dining room, a superb space for entertaining or relaxing with two sets of bi-fold doors out to the beautifully rear garden. Bespoke kitchen fitted with a comprehensive range of wall and base units, large peninsular island and a range of fitted appliances. the ground floor is completed by a useful utility room, W.C and second hallway with storage and stairs rising to the first floor. On this level you have a stunning master suite, a well proportioned bedroom with walk in wardrobe, dressing area and en suite. You also have a separate dressing room/bedroom, two further bedrooms and a three piece family bathroom.