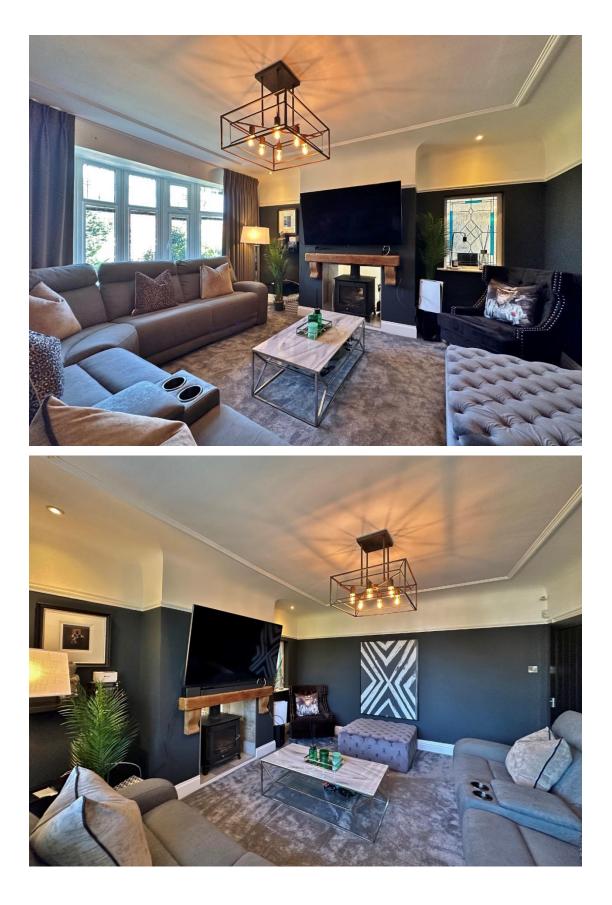

In brief you have a welcoming hallway with dual aspect log burning fireplace which is also used by the cosy bay fronted living room. At the heart of this home you have a breathtaking open plan living kitchen dining room, a superb space for entertaining or relaxing with two sets of bi-fold doors out to the beautifully rear garden. Bespoke kitchen fitted with a comprehensive range of wall and base units, large peninsular island and a range of fitted appliances. the ground floor is completed by a useful utility room, W.C and second hallway with storage and stairs rising to the first floor. On this level you have a stunning master suite, a well proportioned bedroom with walk in wardrobe, dressing area and en suite. You also have a separate dressing room/bedroom, two further bedrooms and a three piece family bathroom.