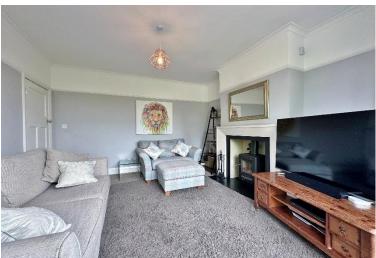

Upon entry, you are welcomed into a spacious hallway leading to a bright and inviting living room with a beautiful bay window that floods the space with natural light and with a feature log burning stove. The heart of the home lies in the generously sized kitchen, which opens into a versatile conservatory – perfect for dining or relaxing while enjoying views over the garden. A separate utility room and convenient downstairs WC add practicality. Upstairs, the home boasts three well proportioned bedrooms, including two spacious doubles and a comfortable single room, the family bathroom completes the first floor.