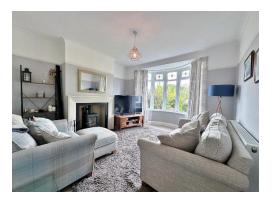

Upon entry, you are welcomed into a spacious hallway leading to a bright and inviting living room with a beautiful bay window that floods the space with natural light and with a feature log burning stove. The heart of the home lies in the generously sized kitchen, which opens into a versatile conservatory – perfect for dining or relaxing while enjoying views over the garden. A separate utility room and convenient downstairs WC add practicality. Upstairs, the home boasts three well proportioned bedrooms, including two spacious doubles and a comfortable single room, the family bathroom completes the first floor.