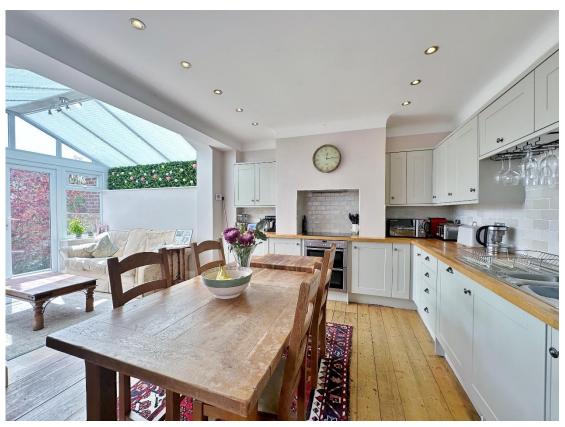

Upon entry, you are welcomed into a spacious hallway leading to a bright and inviting living room with a beautiful bay window that floods the space with natural light and with a feature log burning stove. The heart of the home lies in the generously sized kitchen, which opens into a versatile conservatory – perfect for dining or relaxing while enjoying views over the garden. A separate utility room and convenient downstairs WC add practicality. Upstairs, the home boasts three well proportioned bedrooms, including two spacious doubles and a comfortable single room, the family bathroom completes the first floor.