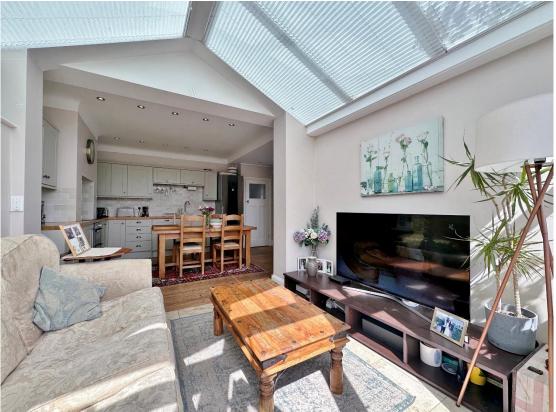

Upon entry, you are welcomed into a spacious hallway leading to a bright and inviting living room with a beautiful bay window that floods the space with natural light and with a feature log burning stove. The heart of the home lies in the generously sized kitchen, which opens into a versatile conservatory – perfect for dining or relaxing while enjoying views over the garden. A separate utility room and convenient downstairs WC add practicality. Upstairs, the home boasts three well proportioned bedrooms, including two spacious doubles and a comfortable single room, the family bathroom completes the first floor.