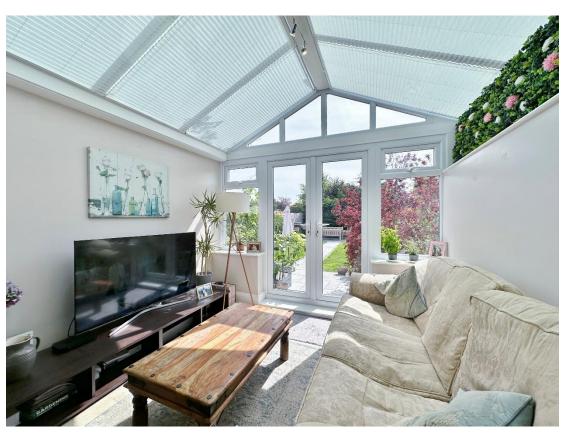

Upon entry, you are welcomed into a spacious hallway leading to a bright and inviting living room with a beautiful bay window that floods the space with natural light and with a feature log burning stove. The heart of the home lies in the generously sized kitchen, which opens into a versatile conservatory – perfect for dining or relaxing while enjoying views over the garden. A separate utility room and convenient downstairs WC add practicality. Upstairs, the home boasts three well proportioned bedrooms, including two spacious doubles and a comfortable single room, the family bathroom completes the first floor.