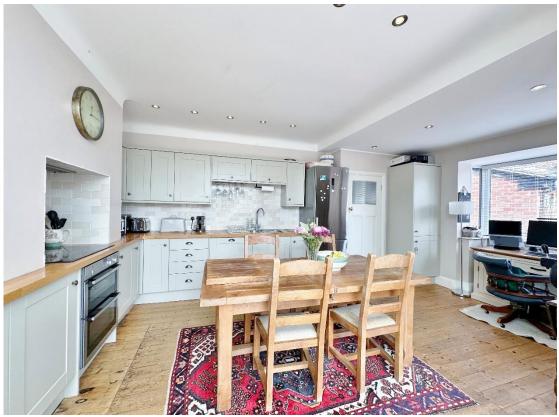

Upon entry, you are welcomed into a spacious hallway leading to a bright and inviting living room with a beautiful bay window that floods the space with natural light and with a feature log burning stove. The heart of the home lies in the generously sized kitchen, which opens into a versatile conservatory – perfect for dining or relaxing while enjoying views over the garden. A separate utility room and convenient downstairs WC add practicality. Upstairs, the home boasts three well proportioned bedrooms, including two spacious doubles and a comfortable single room, the family bathroom completes the first floor.