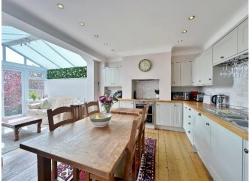

Upon entry, you are welcomed into a spacious hallway leading to a bright and inviting living room with a beautiful bay window that floods the space with natural light and with a feature log burning stove. The heart of the home lies in the generously sized kitchen, which opens into a versatile conservatory – perfect for dining or relaxing while enjoying views over the garden. A separate utility room and convenient downstairs WC add practicality. Upstairs, the home boasts three well proportioned bedrooms, including two spacious doubles and a comfortable single room, the family bathroom completes the first floor.