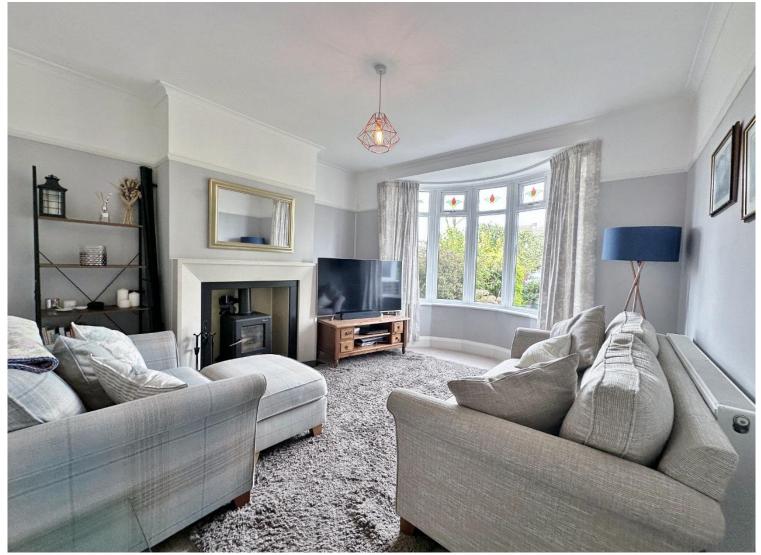

Upon entry, you are welcomed into a spacious hallway leading to a bright and inviting living room with a beautiful bay window that floods the space with natural light and with a feature log burning stove. The heart of the home lies in the generously sized kitchen, which opens into a versatile conservatory – perfect for dining or relaxing while enjoying views over the garden. A separate utility room and convenient downstairs WC add practicality. Upstairs, the home boasts three well proportioned bedrooms, including two spacious doubles and a comfortable single room, the family bathroom completes the first floor.