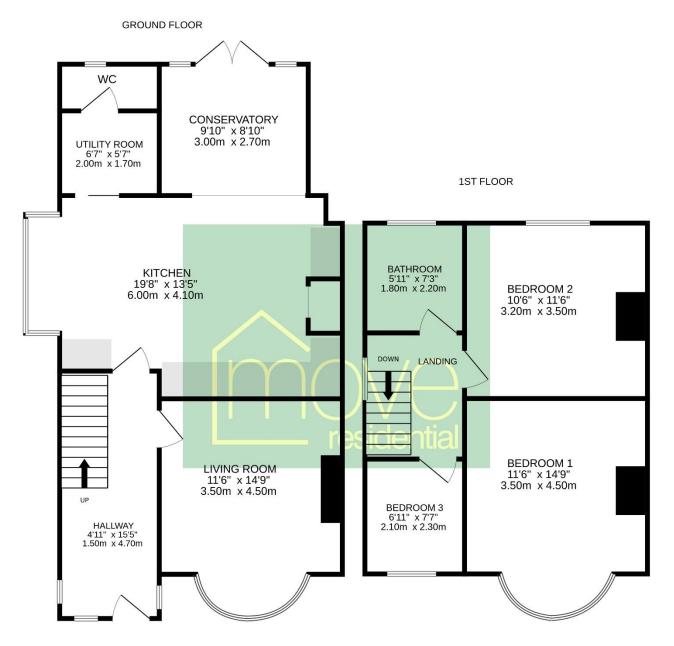

TOTAL FLOOR AREA: 1133 sq.ft. (105.3 sq.m.) approx.

Whilst every attempt has been made to ensure the accuracy of the floorplan contained here, measurements of doors, windows, rooms and any other items are approximate and no responsibility is taken for any error, omission or mis-statement. This plan is for illustrative purposes only and should be used as such by any prospective purchaser. The services, systems and appliances shown have not been tested and no guarantee as to their operability or efficiency can be given.

Upon entry, you are welcomed into a spacious hallway leading to a bright and inviting living room with a beautiful bay window that floods the space with natural light and with a feature log burning stove. The heart of the home lies in the generously sized kitchen, which opens into a versatile conservatory – perfect for dining or relaxing while enjoying views over the garden. A separate utility room and convenient downstairs WC add practicality. Upstairs, the home boasts three well proportioned bedrooms, including two spacious doubles and a comfortable single room, the family bathroom completes the first floor.