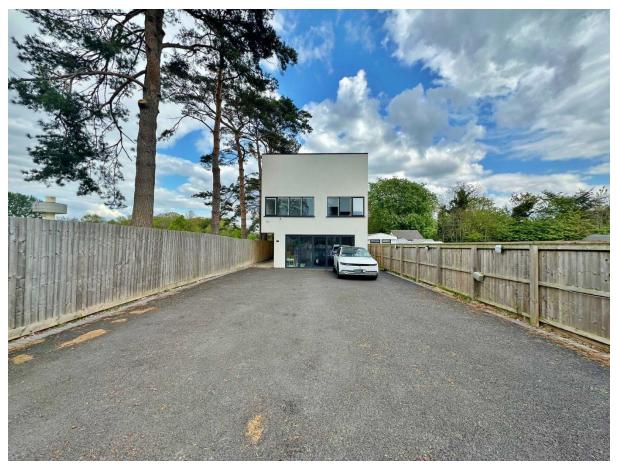

## Description

Unrivalled Eco Home, constructed of structurally insulated panels (SIP) boasting generous room proportions finished to an impeccable standard throughout. This luxurious detached residence boasts four double bedrooms and three bathrooms, the accommodation is appointed with a fresh and neutral décor throughout complimented by the natural light flooded in through the array of feature windows. Occupying a generous sized plot, set back from the road with newly tarmacked driveway provding ample off road parking leading to the attractive property frontage.

Inside the property benefits from underfloor heating throughout the ground floor, welcoming hallway with utility room and modern shower room off. Sizeable lounge with patio doors opening to the delightful rear garden and a sitting room/office. At the heart of this home you have a breathtaking open plan living kitchen diner. Fitted with as bespoke kitchen comprising a comprehensive range of wall and base units with complimentary work tops, large central island and high specification integrated appliances including a wine cooler, fridge freezer, double oven and large electric hob. This room also boasts integrated speakers and bi-folding doors flooding the room with natural light. To the first floor you have access to a substantial balcony with glass balustrade enjoying lovely views over open fields. Impressive master suite with walk in dressing room and contemporary en suite shower room. Three further double bedrooms and a modern family bathroom.