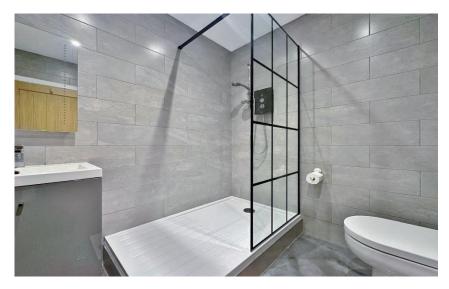

Inside the property benefits from underfloor heating throughout the ground floor, welcoming hallway with utility room and modern shower room off. Sizeable lounge with patio doors opening to the delightful rear garden and a sitting room/office. At the heart of this home you have a breathtaking open plan living kitchen diner. Fitted with as bespoke kitchen comprising a comprehensive range of wall and base units with complimentary work tops, large central island and high specification integrated appliances including a wine cooler, fridge freezer, double oven and large electric hob. This room also boasts integrated speakers and bi-folding doors flooding the room with natural light. To the first floor you have access to a substantial balcony with glass balustrade enjoying lovely views over open fields. Impressive master suite with walk in dressing room and contemporary en suite shower room. Three further double bedrooms and a modern family bathroom.