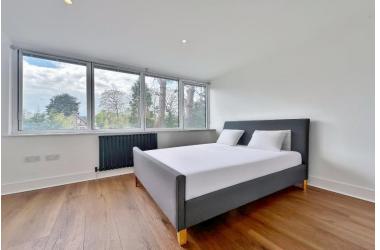

Inside the property benefits from underfloor heating throughout the ground floor, welcoming hallway with utility room and modern shower room off. Sizeable lounge with patio doors opening to the delightful rear garden and a sitting room/office. At the heart of this home you have a breathtaking open plan living kitchen diner. Fitted with as bespoke kitchen comprising a comprehensive range of wall and base units with complimentary work tops, large central island and high specification integrated appliances including a wine cooler, fridge freezer, double oven and large electric hob. This room also boasts integrated speakers and bi-folding doors flooding the room with natural light. To the first floor you have access to a substantial balcony with glass balustrade enjoying lovely views over open fields. Impressive master suite with walk in dressing room and contemporary en suite shower room. Three further double bedrooms and a modern family bathroom.