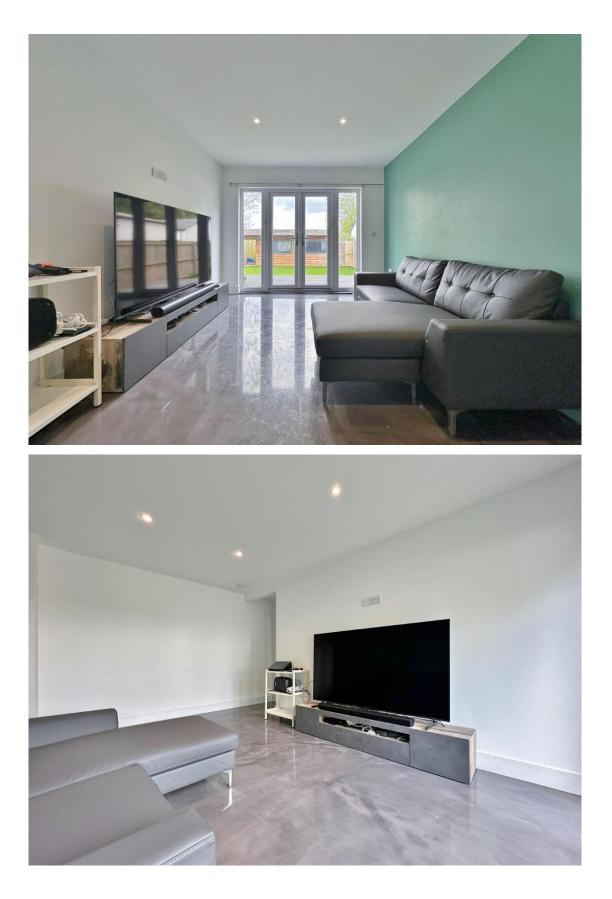

Inside the property benefits from underfloor heating throughout the ground floor, welcoming hallway with utility room and modern shower room off. Sizeable lounge with patio doors opening to the delightful rear garden and a sitting room/office. At the heart of this home you have a breathtaking open plan living kitchen diner. Fitted with as bespoke kitchen comprising a comprehensive range of wall and base units with complimentary work tops, large central island and high specification integrated appliances including a wine cooler, fridge freezer, double oven and large electric hob. This room also boasts integrated speakers and bi-folding doors flooding the room with natural light. To the first floor you have access to a substantial balcony with glass balustrade enjoying lovely views over open fields. Impressive master suite with walk in dressing room and contemporary en suite shower room. Three further double bedrooms and a modern family bathroom.