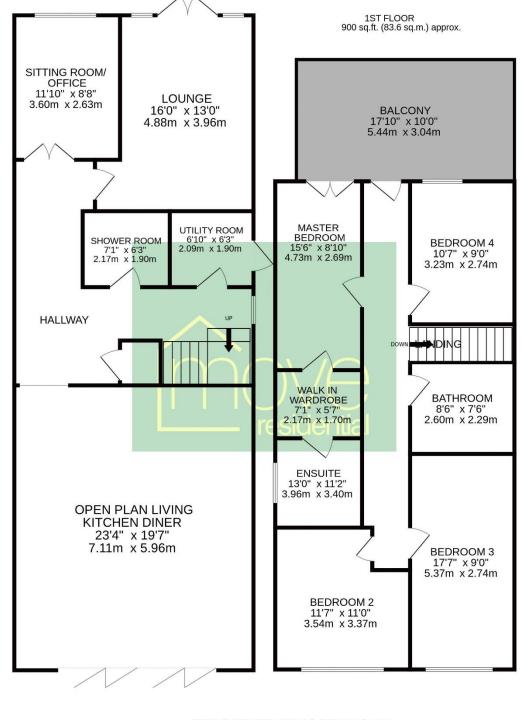

GROUND FLOOR 1028 sq.ft. (95.5 sq.m.) approx.

TOTAL FLOOR AREA : 1928 sq.ft. (179.1 sq.m.) approx.

Whilst every attempt has been made to ensure the accuracy of the flooplan contained here, measurements of doors, windows, rooms and any other items are approximate and no responsibility is taken for any erorr, omission or mis-statement. This plan is for illustrative purposes only and should be used as such by any prospective purchaser. The services, systems and appliances shown have not been tested and no guarantee as to their operability or efficiency can be given. Made with Metropix ©2023