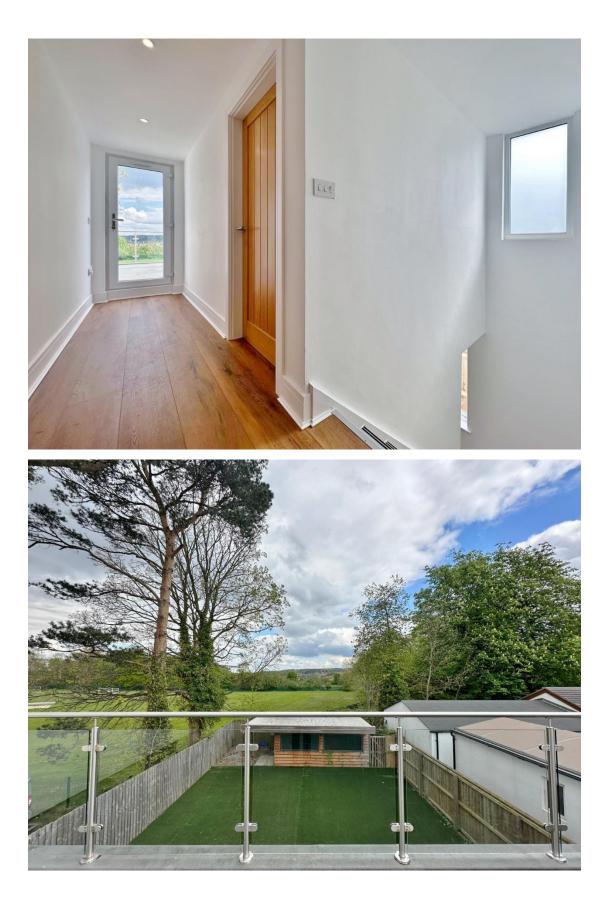

Inside the property benefits from underfloor heating throughout the ground floor, welcoming hallway with utility room and modern shower room off. Sizeable lounge with patio doors opening to the delightful rear garden and a sitting room/office. At the heart of this home you have a breathtaking open plan living kitchen diner. Fitted with as bespoke kitchen comprising a comprehensive range of wall and base units with complimentary work tops, large central island and high specification integrated appliances including a wine cooler, fridge freezer, double oven and large electric hob. This room also boasts integrated speakers and bi-folding doors flooding the room with natural light. To the first floor you have access to a substantial balcony with glass balustrade enjoying lovely views over open fields. Impressive master suite with walk in dressing room and contemporary en suite shower room. Three further double bedrooms and a modern family bathroom.

The grounds encapsulate this exemplary home perfectly, the rear garden has been beautifully landscaped with sweeping lawn and composite decking offering the perfect space for entertaining or relaxing. You also have a large workshop/home office in situ at the bottom of the garden. Upton is a highly popular residential area offering excellent commuting links throughout Wirral, Chester and Liverpool. You have a fantastic range of amenities including local shops, cafes and restaurants along with more commercial shops nearby. The area also offers highly acclaimed schools for all age groups. Note: SIPs are a trusted and tested form of construction in the UK and accepted by local authorities, mortgage lenders and warranty providers.