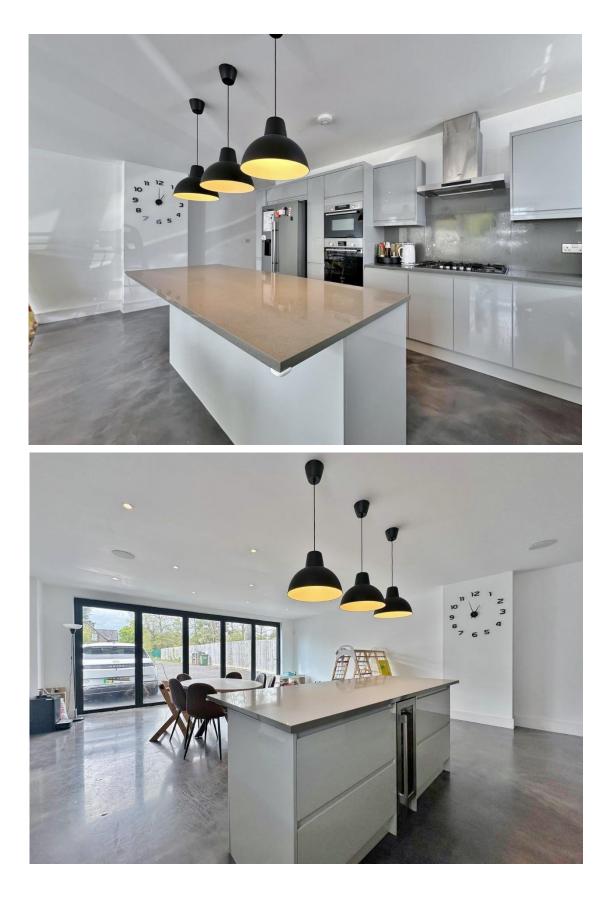

Inside the property benefits from underfloor heating throughout the ground floor, welcoming hallway with utility room and modern shower room off. Sizeable lounge with patio doors opening to the delightful rear garden and a sitting room/office. At the heart of this home you have a breathtaking open plan living kitchen diner. Fitted with as bespoke kitchen comprising a comprehensive range of wall and base units with complimentary work tops, large central island and high specification integrated appliances including a wine cooler, fridge freezer, double oven and large electric hob. This room also boasts integrated speakers and bi-folding doors flooding the room with natural light. To the first floor you have access to a substantial balcony with glass balustrade enjoying lovely views over open fields. Impressive master suite with walk in dressing room and contemporary en suite shower room. Three further double bedrooms and a modern family bathroom.