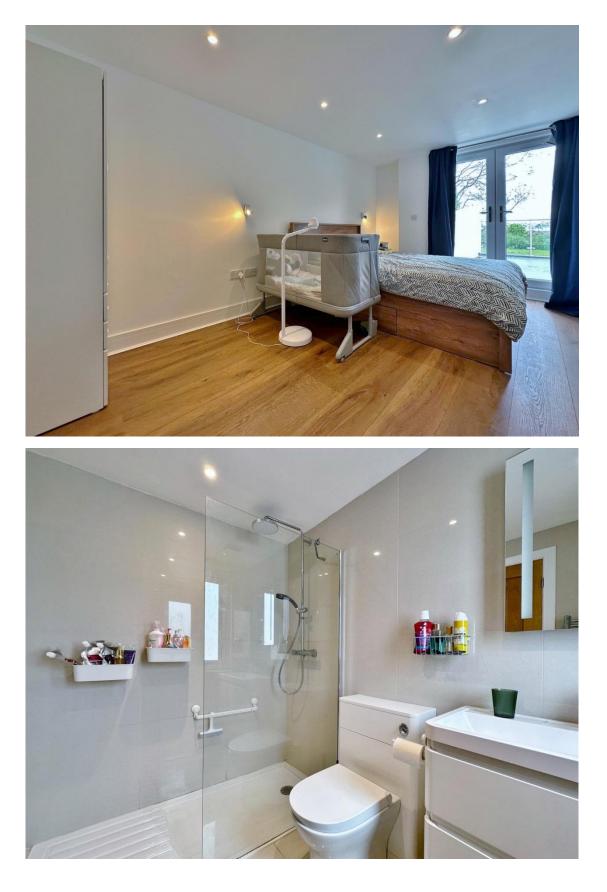

Inside the property benefits from underfloor heating throughout the ground floor, welcoming hallway with utility room and modern shower room off. Sizeable lounge with patio doors opening to the delightful rear garden and a sitting room/office. At the heart of this home you have a breathtaking open plan living kitchen diner. Fitted with as bespoke kitchen comprising a comprehensive range of wall and base units with complimentary work tops, large central island and high specification integrated appliances including a wine cooler, fridge freezer, double oven and large electric hob. This room also boasts integrated speakers and bi-folding doors flooding the room with natural light. To the first floor you have access to a substantial balcony with glass balustrade enjoying lovely views over open fields. Impressive master suite with walk in dressing room and contemporary en suite shower room. Three further double bedrooms and a modern family bathroom.