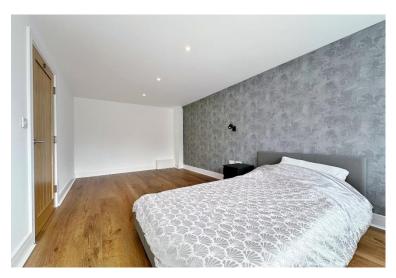

Inside the property benefits from underfloor heating throughout the ground floor, welcoming hallway with utility room and modern shower room off. Sizeable lounge with patio doors opening to the delightful rear garden and a sitting room/office. At the heart of this home you have a breathtaking open plan living kitchen diner. Fitted with as bespoke kitchen comprising a comprehensive range of wall and base units with complimentary work tops, large central island and high specification integrated appliances including a wine cooler, fridge freezer, double oven and large electric hob. This room also boasts integrated speakers and bi-folding doors flooding the room with natural light. To the first floor you have access to a substantial balcony with glass balustrade enjoying lovely views over open fields. Impressive master suite with walk in dressing room and contemporary en suite shower room. Three further double bedrooms and a modern family bathroom.