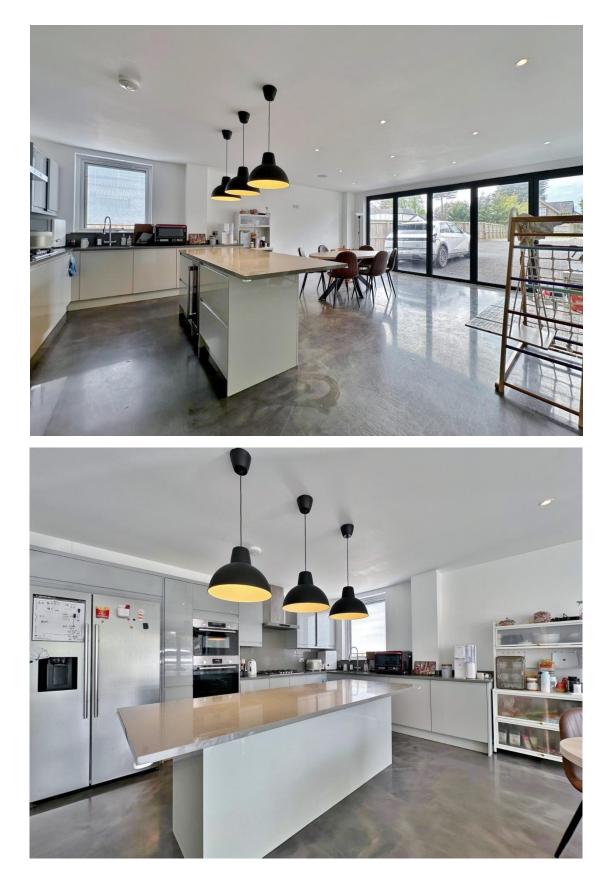

Inside the property benefits from underfloor heating throughout the ground floor, welcoming hallway with utility room and modern shower room off. Sizeable lounge with patio doors opening to the delightful rear garden and a sitting room/office. At the heart of this home you have a breathtaking open plan living kitchen diner. Fitted with as bespoke kitchen comprising a comprehensive range of wall and base units with complimentary work tops, large central island and high specification integrated appliances including a wine cooler, fridge freezer, double oven and large electric hob. This room also boasts integrated speakers and bi-folding doors flooding the room with natural light. To the first floor you have access to a substantial balcony with glass balustrade enjoying lovely views over open fields. Impressive master suite with walk in dressing room and contemporary en suite shower room. Three further double bedrooms and a modern family bathroom.