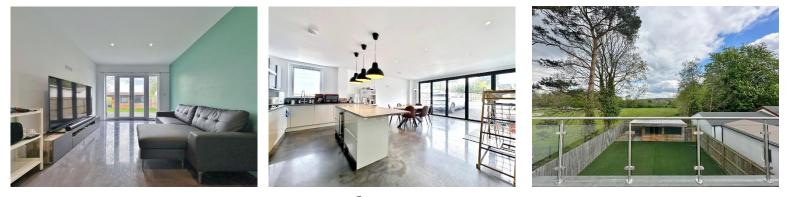

Inside the property benefits from underfloor heating throughout the ground floor, welcoming hallway with utility room and modern shower room off. Sizeable lounge with patio doors opening to the delightful rear garden and a sitting room/office. At the heart of this home you have a breathtaking open plan living kitchen diner. Fitted with as bespoke kitchen comprising a comprehensive range of wall and base units with complimentary work tops, large central island and high specification integrated appliances including a wine cooler, fridge freezer, double oven and large electric hob. This room also boasts integrated speakers and bi-folding doors flooding the room with natural light. To the first floor you have access to a substantial balcony with glass balustrade enjoying lovely views over open fields. Impressive master suite with walk in dressing room and contemporary en suite shower room. Three further double bedrooms and a modern family bathroom.

The grounds encapsulate this exemplary home perfectly, the rear garden has been beautifully landscaped with sweeping lawn and composite decking offering the perfect space for entertaining or relaxing. You also have a large workshop/home office in situ at the bottom of the garden. Upton is a highly popular residential area offering excellent commuting links throughout Wirral, Chester and Liverpool. You have a fantastic range of amenities including local shops, cafes and restaurants along with more commercial shops nearby. The area also offers highly acclaimed schools for all age groups. Note: SIPs are a trusted and tested form of construction in the UK and accepted by local authorities, mortgage lenders and warranty providers.