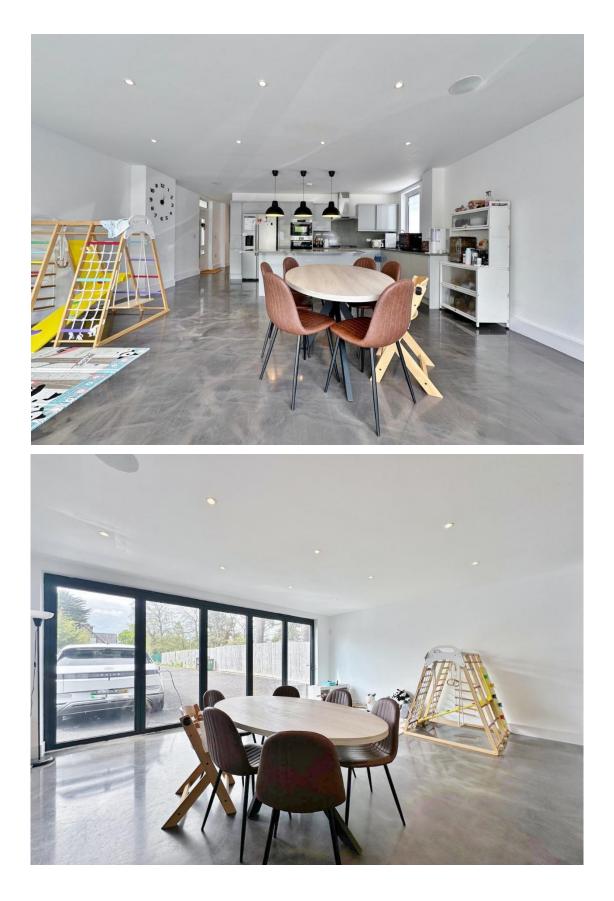

Inside the property benefits from underfloor heating throughout the ground floor, welcoming hallway with utility room and modern shower room off. Sizeable lounge with patio doors opening to the delightful rear garden and a sitting room/office. At the heart of this home you have a breathtaking open plan living kitchen diner. Fitted with as bespoke kitchen comprising a comprehensive range of wall and base units with complimentary work tops, large central island and high specification integrated appliances including a wine cooler, fridge freezer, double oven and large electric hob. This room also boasts integrated speakers and bi-folding doors flooding the room with natural light. To the first floor you have access to a substantial balcony with glass balustrade enjoying lovely views over open fields. Impressive master suite with walk in dressing room and contemporary en suite shower room. Three further double bedrooms and a modern family bathroom.