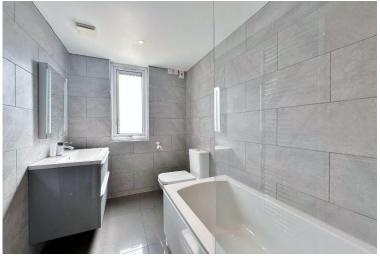

Inside the property benefits from underfloor heating throughout the ground floor, welcoming hallway with utility room and modern shower room off. Sizeable lounge with patio doors opening to the delightful rear garden and a sitting room/office. At the heart of this home you have a breathtaking open plan living kitchen diner. Fitted with as bespoke kitchen comprising a comprehensive range of wall and base units with complimentary work tops, large central island and high specification integrated appliances including a wine cooler, fridge freezer, double oven and large electric hob. This room also boasts integrated speakers and bi-folding doors flooding the room with natural light. To the first floor you have access to a substantial balcony with glass balustrade enjoying lovely views over open fields. Impressive master suite with walk in dressing room and contemporary en suite shower room. Three further double bedrooms and a modern family bathroom.