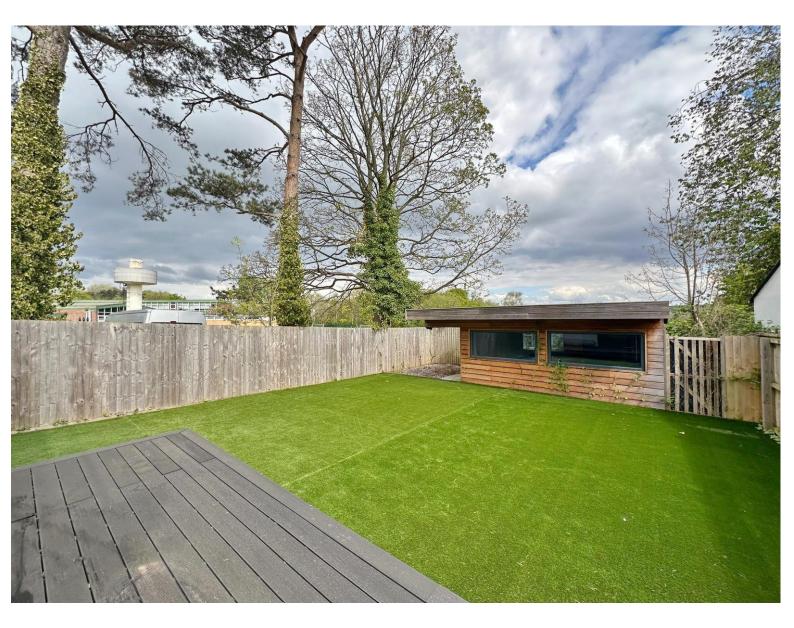

The grounds encapsulate this exemplary home perfectly, the rear garden has been beautifully landscaped with sweeping lawn and composite decking offering the perfect space for entertaining or relaxing. You also have a large workshop/home office in situ at the bottom of the garden. Upton is a highly popular residential area offering excellent commuting links throughout Wirral, Chester and Liverpool. You have a fantastic range of amenities including local shops, cafes and restaurants along with more commercial shops nearby. The area also offers highly acclaimed schools for all age groups. Note: SIPs are a trusted and tested form of construction in the UK and accepted by local authorities, mortgage lenders and warranty providers.