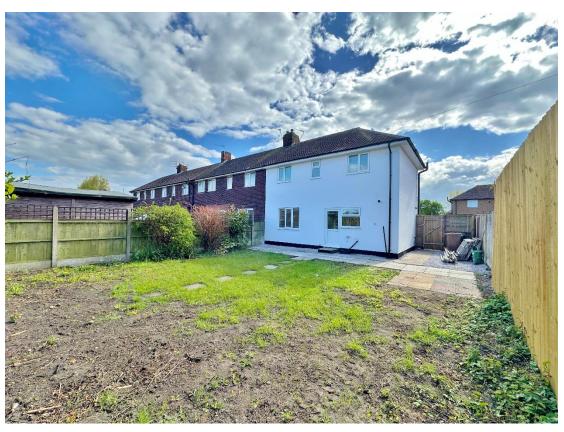

Carr Lane, Hoylake, Wirral CH47 4AZ

- Fully Renovated Three Double Bedroom Semi Detached Home
- Immaculately Presented and Updated Throughout
- Well Fitted Kitchen and a Ground Floor Bathroom
- Ample Off Road Parking and Lawned Front Garden

- Offered to the Sales Market with No Onward Chain
- Hallway and Generous Sized Front to Back Lounge
- Three Well Proportioned First Floor Bedrooms
- Generous Enclosed Rear Garden Viewing Advised

Offers Over £200,000 – No Onward Chain

## **Description**

Fully renovated to a high standard throughout, Move Residential are delighted to offer for sale with no onward chain this impressive three double bedroom semi detached home. Well appointed with a fresh and tasteful décor in brief you have a hallway, spacious front to back lounge, newly fitted kitchen and modern ground floor bathroom. To the first floor you have three well proportioned double bedrooms. Externally there is ample off road parking, front lawn and to the rear a generous garden that it currently mainly laid to lawn. Set within easy reach of Hoylake town centre which offers excellent amenities, transport links and highly regarded schools for all age groups. A closer inspection is strongly recommended to appreciate this home in full.