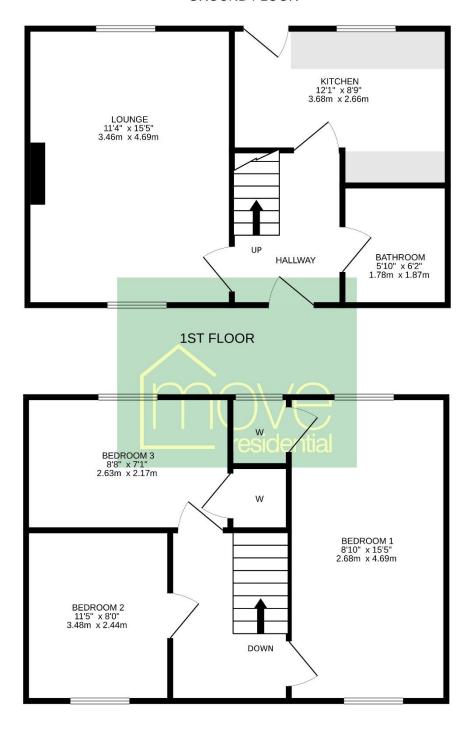

## **GROUND FLOOR**

TOTAL FLOOR AREA: 716 sq.ft. (66.5 sq.m.) approx.

Whilst every attempt has been made to ensure the accuracy of the floorplan contained here, measurements of doors, windows, rooms and any other items are approximate and no responsibility is taken for any error, omission or mis-statement. This plan is for illustrative purposes only and should be used as such by any prospective purchaser. The services, systems and appliances shown have not been tested and no guarantee as to their operability or efficiency can be given.

Made with Metropix ©2025