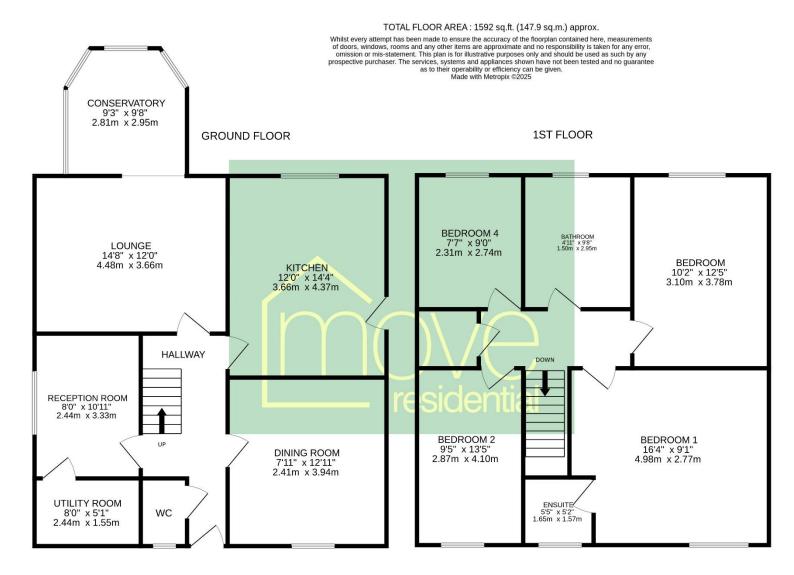

four bedroom detached family residence. Immaculately presented with a fresh and tasteful décor this impressive home spans over 1500 square feet of living accommodation which must be viewed to be appreciated in full. In brief you have a hallway, downstairs W.C, reception room which could be utilised as an office/snug with a utility room off. Dining room, spacious lounge with conservatory off and a well fitted kitchen complete the ground floor. To the first floor you have the master bedroom with en suite shower room, three further bedrooms and a luxurious four piece family bathroom with freestanding bath and walk in shower. Externally you have off road parking and to the rear a beautifully landscaped private sunny garden with patio, gravelled seating area and raise decking.

## Floor Plan



## **EPC Summary**



## Additional Information

These particulars are thought to be materially correct though their accuracy is not guaranteed and they do not form part of any contract. All measurements are approximate and we have not tested any fitted appliances, electrical or plumbing installation or central heating systems. Floor plans are for illustration purposes only and their accuracy is not guaranteed.