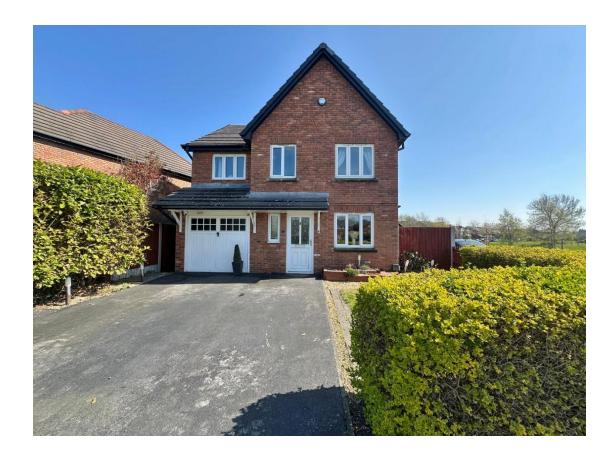

Epsom Road, Moreton, Wirral CH46 1PT

- Modern and Spacious Four Bedroom Detached Family Residence
- Immaculately Presented Family Living Accommodation
- Dining Room, Lounge, Conservatory and Fitted Kitchen
- Beautifully Landscaped Sunny Enclosed Rear Garden

- Popular area of Moreton with Open Front and Side Aspects
- Hallway, Downstairs W.C, Snug/Office and Utility Room
- Four Bedrooms, En Suite and Luxury Four Piece Bathroom
- Off Road Parking Viewing Strongly Recommended

## **Description**

Situated in the popular residential area of Moreton with delightful open front and side aspects, Move Residential are delighted to showcase this executive four bedroom detached family residence. Immaculately presented with a fresh and tasteful décor this impressive home spans over 1500 square feet of living accommodation which must be viewed to be appreciated in full. In brief you have a hallway, downstairs W.C, reception room which could be utilised as an office/snug with a utility room off. Dining room, spacious lounge with conservatory off and a well fitted kitchen complete the ground floor. To the first floor you have the master bedroom with en suite shower room, three further bedrooms and a luxurious four piece family bathroom with freestanding bath and walk in shower. Externally you have off road parking and to the rear a beautifully landscaped private sunny garden with patio, gravelled seating area and raise decking.