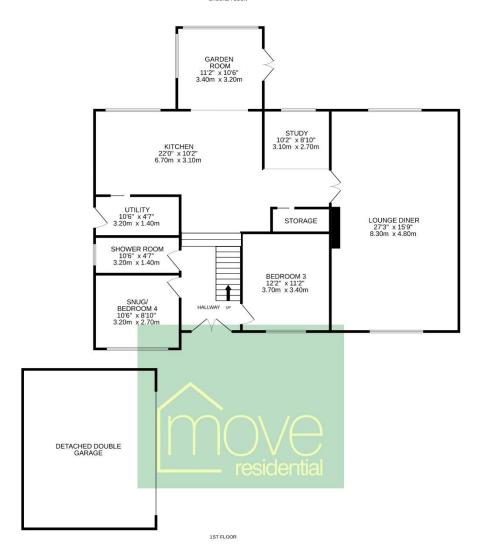

In brief you have a welcoming hallway with feature staircase, spacious lounge which spans the full length of the property with fireplace and media wall. At the heart of this home you have a breathtaking kitchen, fitted with high quality units, Granite worktops, useful utility room, study and garden room from which you have delightful views over the garden and Dee Estuary. The ground floor is completed with a double bedroom, snug/bedroom four and a shower room.

TOTAL FLOOR AREA: 2528sq.ft. (234.9 sq.m.) approx.

Whilst every attempt has been made to ensure the accuracy of the floorplan contained here, measurements of doors, windows, rooms and any other items are approximate and no responsibility is taken for any error, omission or mis-statement. This plan is for illustrative purposes only and should be used as such by any prospective purchaser. The services, systems and appliances shown have not been tested and no guarantee as to their operability or efficiency can be given.