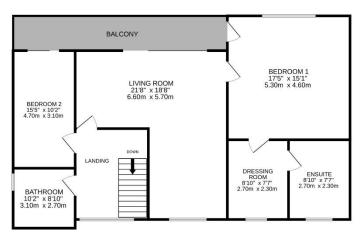

To the first floor you have a well proportioned L shaped lounge with feature fireplace and access to a large balcony positioned to fully absorb the superb views. Master bedroom with fitted furniture, dressing room and en suite shower room, third double bedroom and a modern four piece bathroom suite. Both bedrooms also have access onto the balcony.

TOTAL FLOOR AREA: 2528sq.ft. (234.9 sq.m.) approx.

Whilst every attempt has been made to ensure the accuracy of the floorplan contained here, measurements of doors, windows, rooms and any other items are approximate and no responsibility is taken for any error, omission or mis-statement. This plan is for illustrative purposes only and should be used as such by any prospective purchaser. The services, systems and appliances shown have not been tested and no guarantee as to their operability or efficiency can be given.