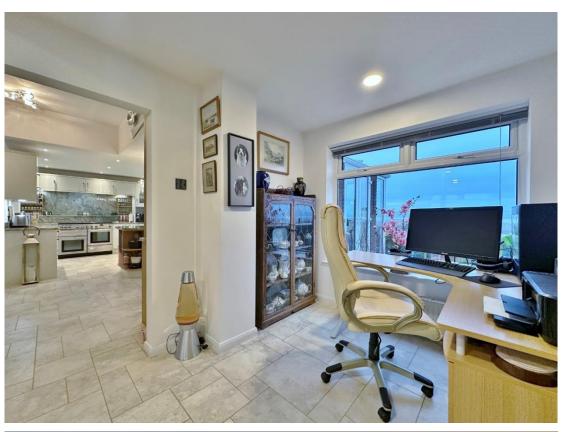

In brief you have a welcoming hallway with feature staircase, spacious lounge which spans the full length of the property with fireplace and media wall. At the heart of this home you have a breathtaking kitchen, fitted with high quality units, Granite worktops, useful utility room, study and garden room from which you have delightful views over the garden and Dee Estuary. The ground floor is completed with a double bedroom, snug/bedroom four and a shower room.