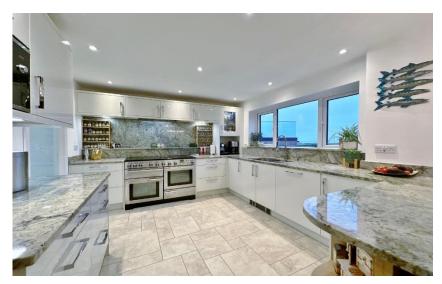

In brief you have a welcoming hallway with feature staircase, spacious lounge which spans the full length of the property with fireplace and media wall. At the heart of this home you have a breathtaking kitchen, fitted with high quality units, Granite worktops, useful utility room, study and garden room from which you have delightful views over the garden and Dee Estuary. The ground floor is completed with a double bedroom, snug/bedroom four and a shower room.