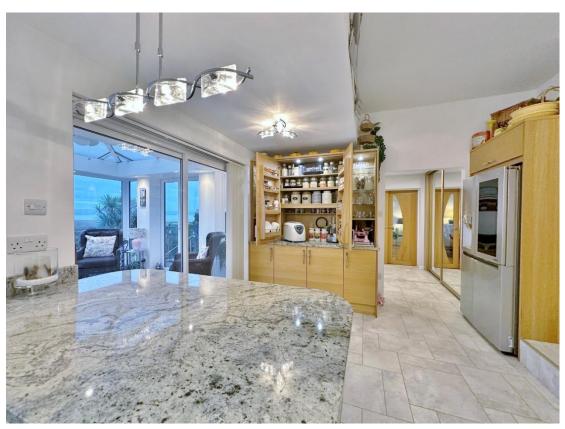

In brief you have a welcoming hallway with feature staircase, spacious lounge which spans the full length of the property with fireplace and media wall. At the heart of this home you have a breathtaking kitchen, fitted with high quality units, Granite worktops, useful utility room, study and garden room from which you have delightful views over the garden and Dee Estuary. The ground floor is completed with a double bedroom, snug/bedroom four and a shower room.