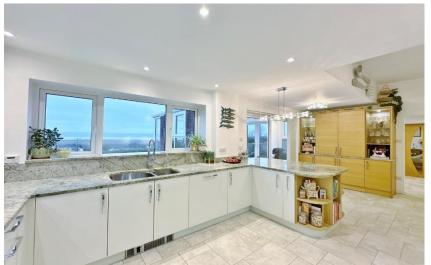

In brief you have a welcoming hallway with feature staircase, spacious lounge which spans the full length of the property with fireplace and media wall. At the heart of this home you have a breathtaking kitchen, fitted with high quality units, Granite worktops, useful utility room, study and garden room from which you have delightful views over the garden and Dee Estuary. The ground floor is completed with a double bedroom, snug/bedroom four and a shower room.