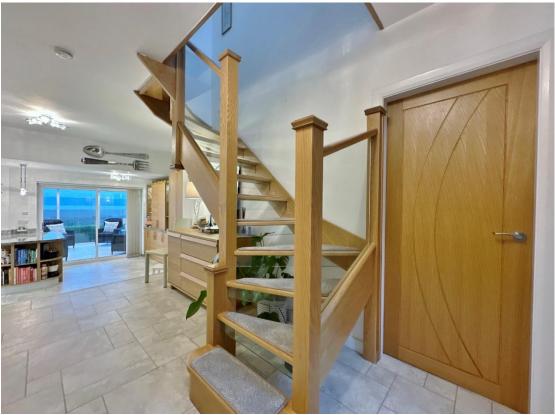

In brief you have a welcoming hallway with feature staircase, spacious lounge which spans the full length of the property with fireplace and media wall. At the heart of this home you have a breathtaking kitchen, fitted with high quality units, Granite worktops, useful utility room, study and garden room from which you have delightful views over the garden and Dee Estuary. The ground floor is completed with a double bedroom, snug/bedroom four and a shower room.