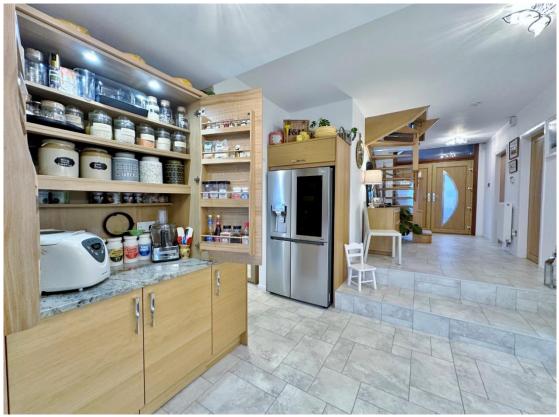

In brief you have a welcoming hallway with feature staircase, spacious lounge which spans the full length of the property with fireplace and media wall. At the heart of this home you have a breathtaking kitchen, fitted with high quality units, Granite worktops, useful utility room, study and garden room from which you have delightful views over the garden and Dee Estuary. The ground floor is completed with a double bedroom, snug/bedroom four and a shower room.