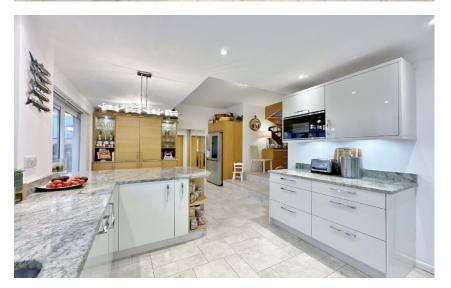

In brief you have a welcoming hallway with feature staircase, spacious lounge which spans the full length of the property with fireplace and media wall. At the heart of this home you have a breathtaking kitchen, fitted with high quality units, Granite worktops, useful utility room, study and garden room from which you have delightful views over the garden and Dee Estuary. The ground floor is completed with a double bedroom, snug/bedroom four and a shower room.