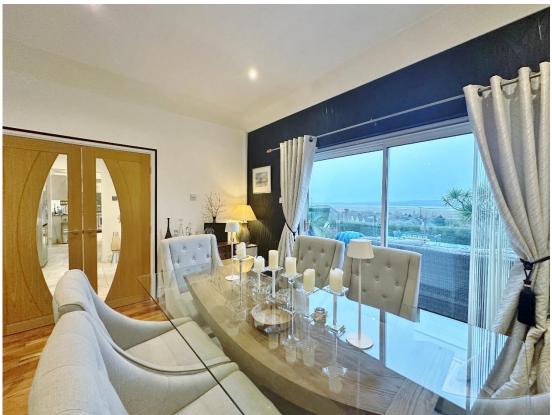

In brief you have a welcoming hallway with feature staircase, spacious lounge which spans the full length of the property with fireplace and media wall. At the heart of this home you have a breathtaking kitchen, fitted with high quality units, Granite worktops, useful utility room, study and garden room from which you have delightful views over the garden and Dee Estuary. The ground floor is completed with a double bedroom, snug/bedroom four and a shower room.