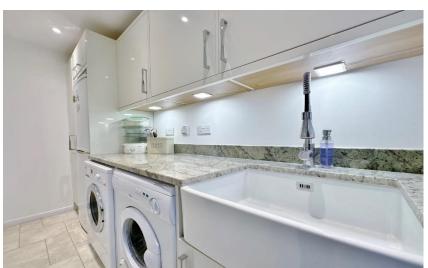

In brief you have a welcoming hallway with feature staircase, spacious lounge which spans the full length of the property with fireplace and media wall. At the heart of this home you have a breathtaking kitchen, fitted with high quality units, Granite worktops, useful utility room, study and garden room from which you have delightful views over the garden and Dee Estuary. The ground floor is completed with a double bedroom, snug/bedroom four and a shower room.