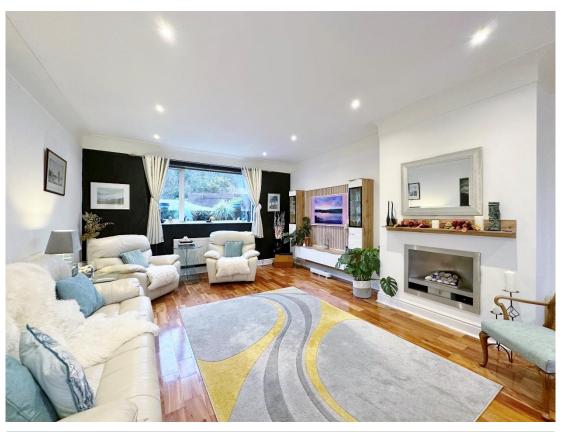

In brief you have a welcoming hallway with feature staircase, spacious lounge which spans the full length of the property with fireplace and media wall. At the heart of this home you have a breathtaking kitchen, fitted with high quality units, Granite worktops, useful utility room, study and garden room from which you have delightful views over the garden and Dee Estuary. The ground floor is completed with a double bedroom, snug/bedroom four and a shower room.