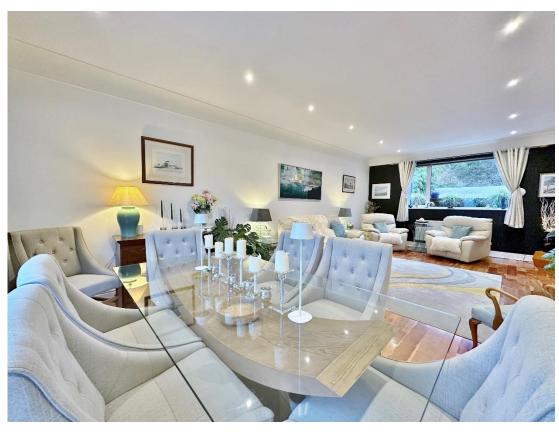

In brief you have a welcoming hallway with feature staircase, spacious lounge which spans the full length of the property with fireplace and media wall. At the heart of this home you have a breathtaking kitchen, fitted with high quality units, Granite worktops, useful utility room, study and garden room from which you have delightful views over the garden and Dee Estuary. The ground floor is completed with a double bedroom, snug/bedroom four and a shower room.