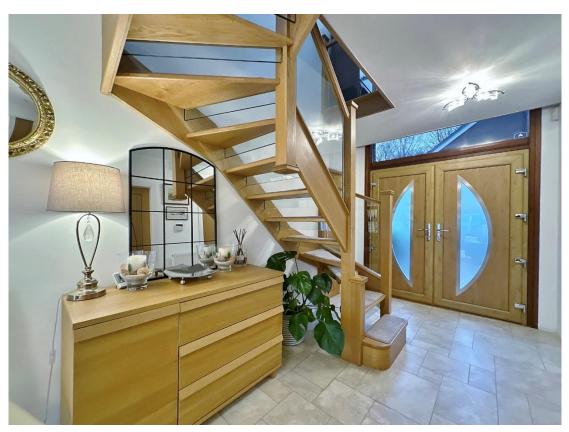

In brief you have a welcoming hallway with feature staircase, spacious lounge which spans the full length of the property with fireplace and media wall. At the heart of this home you have a breathtaking kitchen, fitted with high quality units, Granite worktops, useful utility room, study and garden room from which you have delightful views over the garden and Dee Estuary. The ground floor is completed with a double bedroom, snug/bedroom four and a shower room.