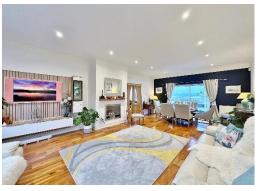

In brief you have a welcoming hallway with feature staircase, spacious lounge which spans the full length of the property with fireplace and media wall. At the heart of this home you have a breathtaking kitchen, fitted with high quality units, Granite worktops, useful utility room, study and garden room from which you have delightful views over the garden and Dee Estuary. The ground floor is completed with a double bedroom, snug/bedroom four and a shower room.