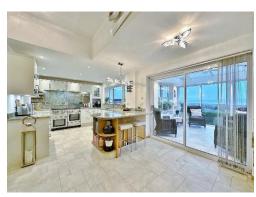

In brief you have a welcoming hallway with feature staircase, spacious lounge which spans the full length of the property with fireplace and media wall. At the heart of this home you have a breathtaking kitchen, fitted with high quality units, Granite worktops, useful utility room, study and garden room from which you have delightful views over the garden and Dee Estuary. The ground floor is completed with a double bedroom, snug/bedroom four and a shower room.