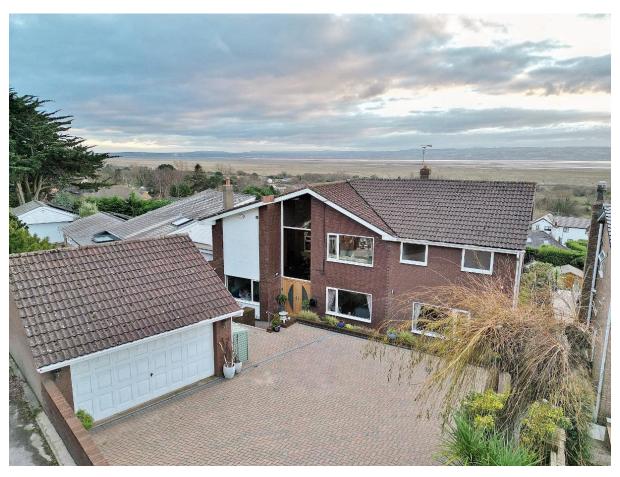

## Oldfield Drive, Lower Heswall, Wirral CH60 9HA

- Impressive Individually Designed Four Bedroom Detached Family Residence
  - Updated Throughout to a High Specification and Flooded with Natural Light
- Bespoke Kitchen, Garden Room, Office, Utility, Shower Room and Double Bedroom
- Two Double Bedrooms, Dressing Room, En Suite and Four Piece Family Bathroom
- Positioned to Fully Appreciate Sensational Panoramic Dee Estuary Views
- Hallway, Generous Sized Lounge Diner with Feature Fireplace and a Snug/Bedroom
- First Floor Living Room with Fireplace and a Large Balcony with Breathtaking Views
- Ample Off Road Parking, Detached Double Garage and Extensive Rear Garden

## **Description**

Positioned to fully encapsulate the stunning panoramic Dee Estuary views to the rear of the property and to the front aspect you have the picturesque Heswall Dales owned by the National Trust, sits this magnificent individually designed four bedroom detached family residence. Nestled on one of Heswall's most desirable roads this home offers exceptional family living accommodation, with generous proportioned rooms all flooded with an abundance of natural light and appointed with a tasteful décor.

Further benefiting from ample off road parking and a detached double garage. The extensive rear garden completes this home perfectly, with sweeping lawn, various patio areas perfect for alfresco dining or entertaining. Lower Heswall is a coveted area with excellent local amenities, thriving community spirit and easy access throughout Wirral, Chester and Liverpool. Heswall is a town with its own unique charm, bustling with local boutique shops, cafes and beauty salons. Boasting a wealth of schools for all ages, there are superb recreational facilities close by including Heswall Football Club, Tennis and Squash Club.