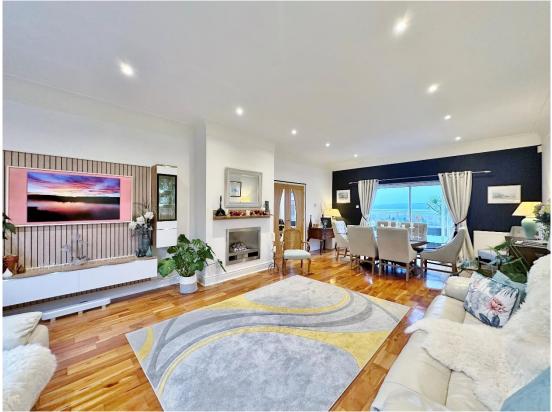

In brief you have a welcoming hallway with feature staircase, spacious lounge which spans the full length of the property with fireplace and media wall. At the heart of this home you have a breathtaking kitchen, fitted with high quality units, Granite worktops, useful utility room, study and garden room from which you have delightful views over the garden and Dee Estuary. The ground floor is completed with a double bedroom, snug/bedroom four and a shower room.