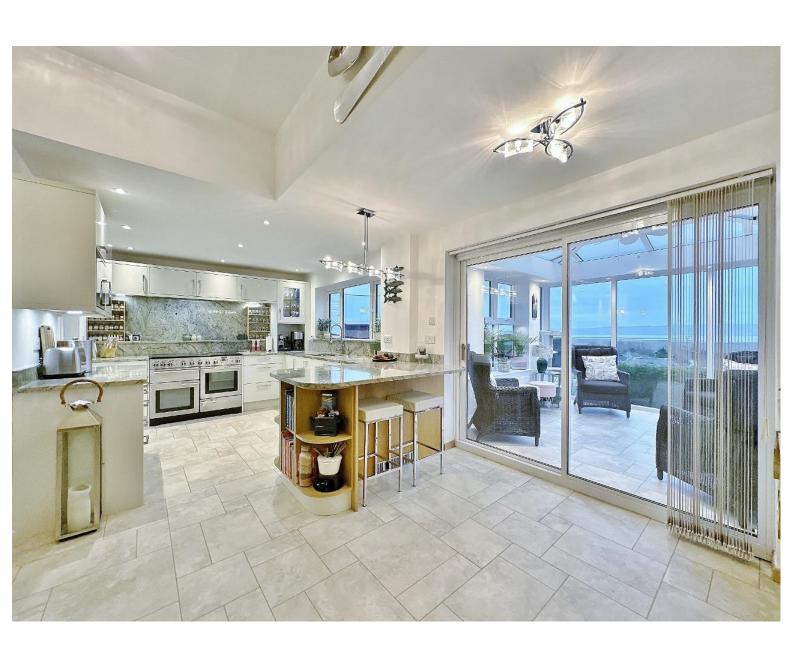

In brief you have a welcoming hallway with feature staircase, spacious lounge which spans the full length of the property with fireplace and media wall. At the heart of this home you have a breathtaking kitchen, fitted with high quality units, Granite worktops, useful utility room, study and garden room from which you have delightful views over the garden and Dee Estuary. The ground floor is completed with a double bedroom, snug/bedroom four and a shower room.