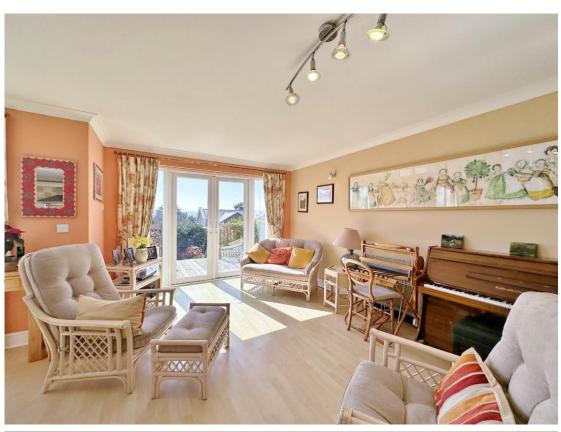

Well planned and versatile, this family living accommodation is appointed with a fresh and tasteful décor throughout and is flooded with an abundance of natural light. In brief you have a grand entrance hallway, boot room, W.C, utility room and study. There are two large principal reception rooms comprising a bay fronted dining room and a rear lounge with feature fireplace. At the heart of this home you have a generous sized open plan living kitchen diner, a well fitted kitchen with a comprehensive range of wall and base units and a large lounge/dining area with patio door opening to the delightful gardens. To the first floor you have a spacious landing with study/reading area enjoying a picture window positioned to fully appreciate the views. Master bedroom with en suite, three further sizable double bedrooms, Jack and Jill en suite shower room and a luxury four piece family bathroom.