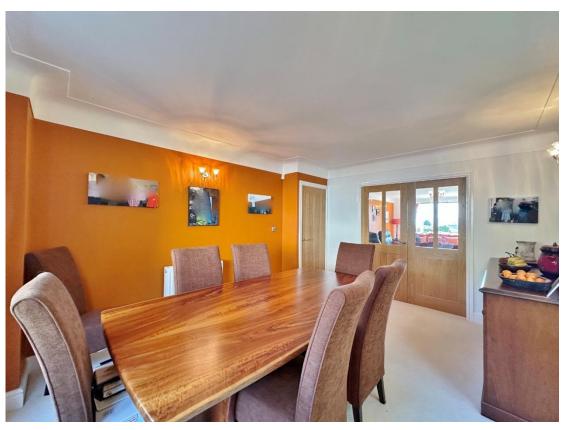

Well planned and versatile, this family living accommodation is appointed with a fresh and tasteful décor throughout and is flooded with an abundance of natural light. In brief you have a grand entrance hallway, boot room, W.C, utility room and study. There are two large principal reception rooms comprising a bay fronted dining room and a rear lounge with feature fireplace. At the heart of this home you have a generous sized open plan living kitchen diner, a well fitted kitchen with a comprehensive range of wall and base units and a large lounge/dining area with patio door opening to the delightful gardens. To the first floor you have a spacious landing with study/reading area enjoying a picture window positioned to fully appreciate the views. Master bedroom with en suite, three further sizable double bedrooms, Jack and Jill en suite shower room and a luxury four piece family bathroom.