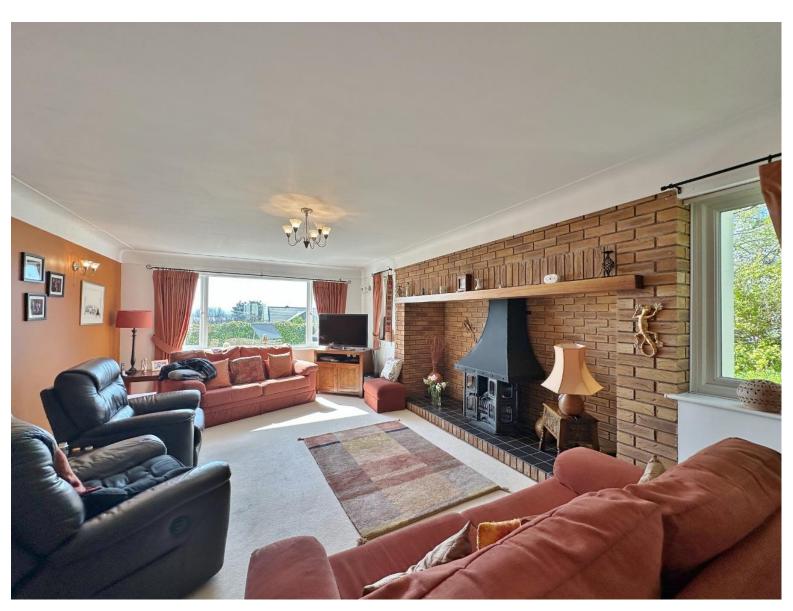

Well planned and versatile, this family living accommodation is appointed with a fresh and tasteful décor throughout and is flooded with an abundance of natural light. In brief you have a grand entrance hallway, boot room, W.C, utility room and study. There are two large principal reception rooms comprising a bay fronted dining room and a rear lounge with feature fireplace. At the heart of this home you have a generous sized open plan living kitchen diner, a well fitted kitchen with a comprehensive range of wall and base units and a large lounge/dining area with patio door opening to the delightful gardens. To the first floor you have a spacious landing with study/reading area enjoying a picture window positioned to fully appreciate the views. Master bedroom with en suite, three further sizable double bedrooms, Jack and Jill en suite shower room and a luxury four piece family bathroom.