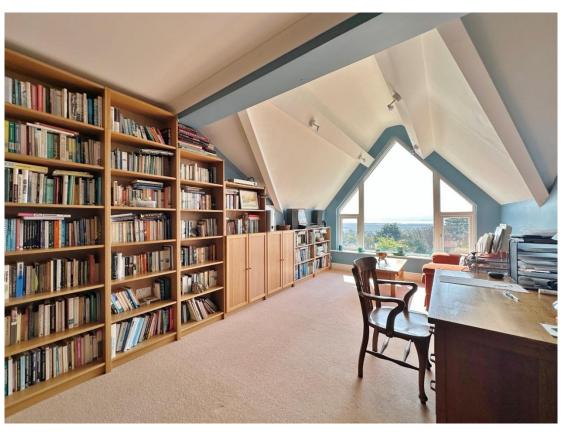

Well planned and versatile, this family living accommodation is appointed with a fresh and tasteful décor throughout and is flooded with an abundance of natural light. In brief you have a grand entrance hallway, boot room, W.C, utility room and study. There are two large principal reception rooms comprising a bay fronted dining room and a rear lounge with feature fireplace. At the heart of this home you have a generous sized open plan living kitchen diner, a well fitted kitchen with a comprehensive range of wall and base units and a large lounge/dining area with patio door opening to the delightful gardens. To the first floor you have a spacious landing with study/reading area enjoying a picture window positioned to fully appreciate the views. Master bedroom with en suite, three further sizable double bedrooms, Jack and Jill en suite shower room and a luxury four piece family bathroom.