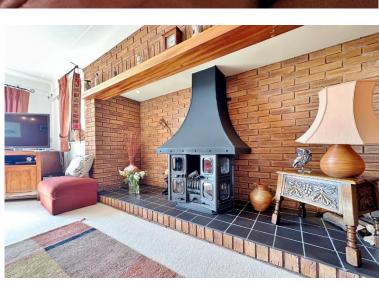

Well planned and versatile, this family living accommodation is appointed with a fresh and tasteful décor throughout and is flooded with an abundance of natural light. In brief you have a grand entrance hallway, boot room, W.C, utility room and study. There are two large principal reception rooms comprising a bay fronted dining room and a rear lounge with feature fireplace. At the heart of this home you have a generous sized open plan living kitchen diner, a well fitted kitchen with a comprehensive range of wall and base units and a large lounge/dining area with patio door opening to the delightful gardens. To the first floor you have a spacious landing with study/reading area enjoying a picture window positioned to fully appreciate the views. Master bedroom with en suite, three further sizable double bedrooms, Jack and Jill en suite shower room and a luxury four piece family bathroom.