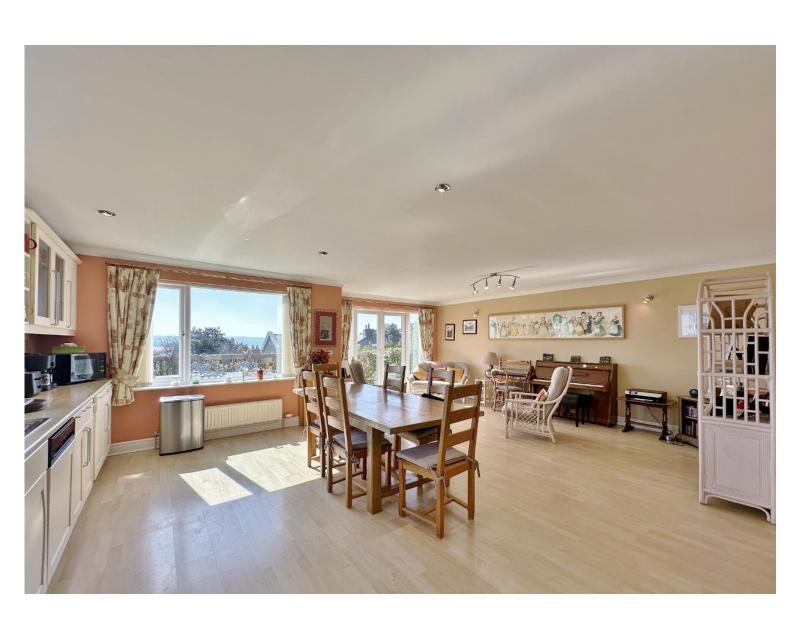

Well planned and versatile, this family living accommodation is appointed with a fresh and tasteful décor throughout and is flooded with an abundance of natural light. In brief you have a grand entrance hallway, boot room, W.C, utility room and study. There are two large principal reception rooms comprising a bay fronted dining room and a rear lounge with feature fireplace. At the heart of this home you have a generous sized open plan living kitchen diner, a well fitted kitchen with a comprehensive range of wall and base units and a large lounge/dining area with patio door opening to the delightful gardens. To the first floor you have a spacious landing with study/reading area enjoying a picture window positioned to fully appreciate the views. Master bedroom with en suite, three further sizable double bedrooms, Jack and Jill en suite shower room and a luxury four piece family bathroom.