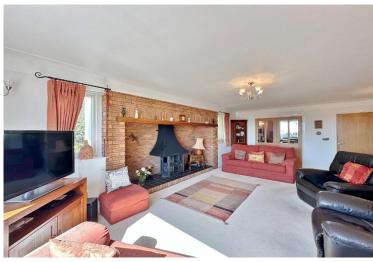

Well planned and versatile, this family living accommodation is appointed with a fresh and tasteful décor throughout and is flooded with an abundance of natural light. In brief you have a grand entrance hallway, boot room, W.C, utility room and study. There are two large principal reception rooms comprising a bay fronted dining room and a rear lounge with feature fireplace. At the heart of this home you have a generous sized open plan living kitchen diner, a well fitted kitchen with a comprehensive range of wall and base units and a large lounge/dining area with patio door opening to the delightful gardens. To the first floor you have a spacious landing with study/reading area enjoying a picture window positioned to fully appreciate the views. Master bedroom with en suite, three further sizable double bedrooms, Jack and Jill en suite shower room and a luxury four piece family bathroom.