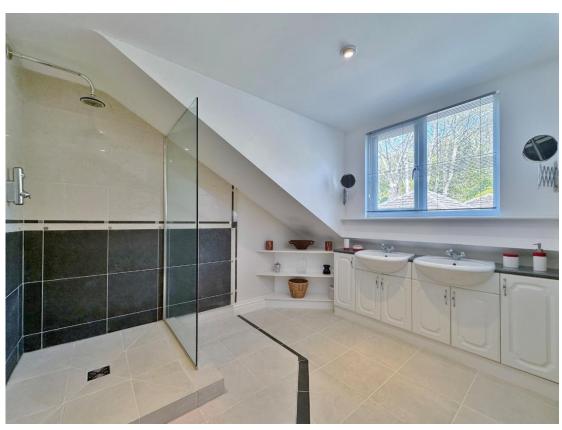

Well planned and versatile, this family living accommodation is appointed with a fresh and tasteful décor throughout and is flooded with an abundance of natural light. In brief you have a grand entrance hallway, boot room, W.C, utility room and study. There are two large principal reception rooms comprising a bay fronted dining room and a rear lounge with feature fireplace. At the heart of this home you have a generous sized open plan living kitchen diner, a well fitted kitchen with a comprehensive range of wall and base units and a large lounge/dining area with patio door opening to the delightful gardens. To the first floor you have a spacious landing with study/reading area enjoying a picture window positioned to fully appreciate the views. Master bedroom with en suite, three further sizable double bedrooms, Jack and Jill en suite shower room and a luxury four piece family bathroom.