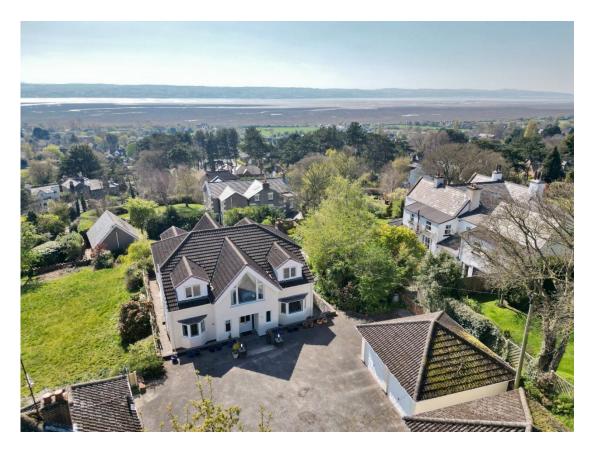

## Anthonys Way, Lower Heswall, Wirral CH60 oBP

- Outstanding Four Double Bedroom Detached Residence
- Magnificent Accommodation Spanning Over 3,100 Square Feet
- Two Reception Rooms and Large Open Plan Living Kitchen Diner
- Three Further Well Proportioned Bedrooms, En Suite and Bathroom
- Generous Sized Plot with Breathtaking Landscaped Sweeping Gardens
- Occupying an Extensive Plot with Stunning Estuary Views
- Grand Entrance Hallway, Boot Room, W.C, Utility and Study
- Landing with Large Study Space and Master Bedroom with En Suite
- Private Location with Ample Off Road Parking and Detached Double Garage
- Prime Lower Heswall Location Viewing Strongly Recommended

## Description

An exceptional residence of immense proportions, occupying an extensive plot in the prime location of Lower Heswall with stunning Estuary views. This magnificent four double bedroom detached residence spans over 3,100 square feet of impressive living space and extensive beautifully landscaped gardens. A closer inspection is strongly recommended to fully appreciate the size and setting of this outstanding residence.