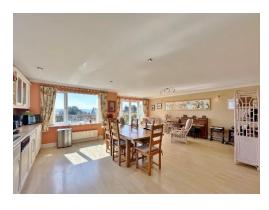

Well planned and versatile, this family living accommodation is appointed with a fresh and tasteful décor throughout and is flooded with an abundance of natural light. In brief you have a grand entrance hallway, boot room, W.C, utility room and study. There are two large principal reception rooms comprising a bay fronted dining room and a rear lounge with feature fireplace. At the heart of this home you have a generous sized open plan living kitchen diner, a well fitted kitchen with a comprehensive range of wall and base units and a large lounge/dining area with patio door opening to the delightful gardens. To the first floor you have a spacious landing with study/reading area enjoying a picture window positioned to fully appreciate the views. Master bedroom with en suite, three further sizable double bedrooms, Jack and Jill en suite shower room and a luxury four piece family bathroom.