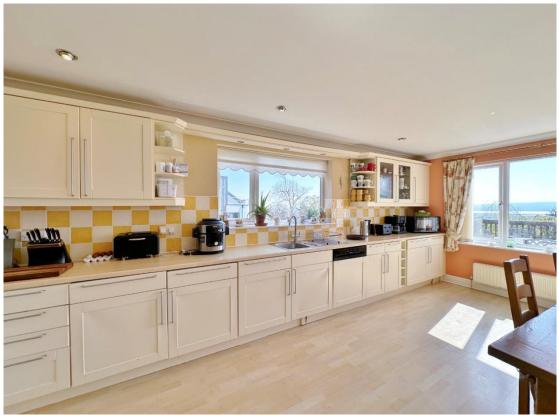

Well planned and versatile, this family living accommodation is appointed with a fresh and tasteful décor throughout and is flooded with an abundance of natural light. In brief you have a grand entrance hallway, boot room, W.C, utility room and study. There are two large principal reception rooms comprising a bay fronted dining room and a rear lounge with feature fireplace. At the heart of this home you have a generous sized open plan living kitchen diner, a well fitted kitchen with a comprehensive range of wall and base units and a large lounge/dining area with patio door opening to the delightful gardens. To the first floor you have a spacious landing with study/reading area enjoying a picture window positioned to fully appreciate the views. Master bedroom with en suite, three further sizable double bedrooms, Jack and Jill en suite shower room and a luxury four piece family bathroom.