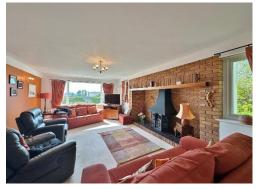

Well planned and versatile, this family living accommodation is appointed with a fresh and tasteful décor throughout and is flooded with an abundance of natural light. In brief you have a grand entrance hallway, boot room, W.C, utility room and study. There are two large principal reception rooms comprising a bay fronted dining room and a rear lounge with feature fireplace. At the heart of this home you have a generous sized open plan living kitchen diner, a well fitted kitchen with a comprehensive range of wall and base units and a large lounge/dining area with patio door opening to the delightful gardens. To the first floor you have a spacious landing with study/reading area enjoying a picture window positioned to fully appreciate the views. Master bedroom with en suite, three further sizable double bedrooms, Jack and Jill en suite shower room and a luxury four piece family bathroom.