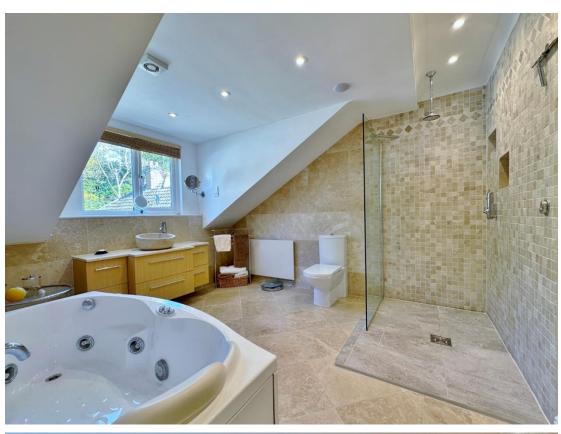

Well planned and versatile, this family living accommodation is appointed with a fresh and tasteful décor throughout and is flooded with an abundance of natural light. In brief you have a grand entrance hallway, boot room, W.C, utility room and study. There are two large principal reception rooms comprising a bay fronted dining room and a rear lounge with feature fireplace. At the heart of this home you have a generous sized open plan living kitchen diner, a well fitted kitchen with a comprehensive range of wall and base units and a large lounge/dining area with patio door opening to the delightful gardens. To the first floor you have a spacious landing with study/reading area enjoying a picture window positioned to fully appreciate the views. Master bedroom with en suite, three further sizable double bedrooms, Jack and Jill en suite shower room and a luxury four piece family bathroom.