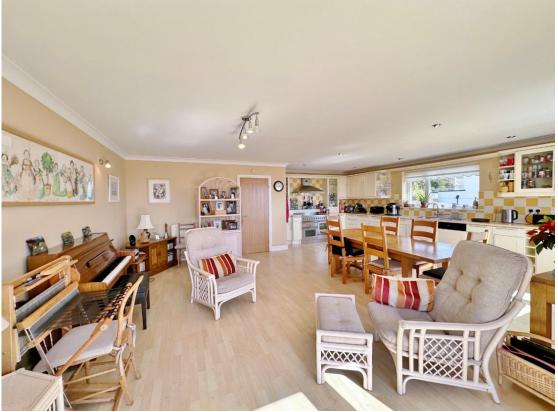

Well planned and versatile, this family living accommodation is appointed with a fresh and tasteful décor throughout and is flooded with an abundance of natural light. In brief you have a grand entrance hallway, boot room, W.C, utility room and study. There are two large principal reception rooms comprising a bay fronted dining room and a rear lounge with feature fireplace. At the heart of this home you have a generous sized open plan living kitchen diner, a well fitted kitchen with a comprehensive range of wall and base units and a large lounge/dining area with patio door opening to the delightful gardens. To the first floor you have a spacious landing with study/reading area enjoying a picture window positioned to fully appreciate the views. Master bedroom with en suite, three further sizable double bedrooms, Jack and Jill en suite shower room and a luxury four piece family bathroom.