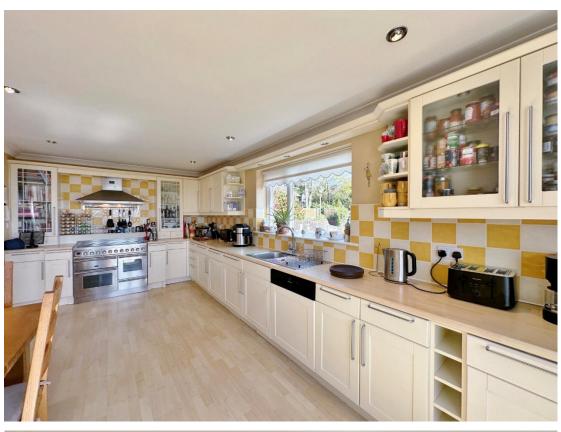

Well planned and versatile, this family living accommodation is appointed with a fresh and tasteful décor throughout and is flooded with an abundance of natural light. In brief you have a grand entrance hallway, boot room, W.C, utility room and study. There are two large principal reception rooms comprising a bay fronted dining room and a rear lounge with feature fireplace. At the heart of this home you have a generous sized open plan living kitchen diner, a well fitted kitchen with a comprehensive range of wall and base units and a large lounge/dining area with patio door opening to the delightful gardens. To the first floor you have a spacious landing with study/reading area enjoying a picture window positioned to fully appreciate the views. Master bedroom with en suite, three further sizable double bedrooms, Jack and Jill en suite shower room and a luxury four piece family bathroom.