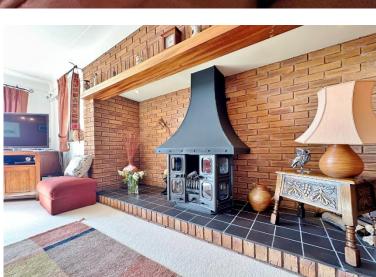

Well planned and versatile, this family living accommodation is appointed with a fresh and tasteful décor throughout and is flooded with an abundance of natural light. In brief you have a grand entrance hallway, boot room, W.C, utility room and study. There are two large principal reception rooms comprising a bay fronted dining room and a rear lounge with feature fireplace. At the heart of this home you have a generous sized open plan living kitchen diner, a well fitted kitchen with a comprehensive range of wall and base units and a large lounge/dining area with patio door opening to the delightful gardens. To the first floor you have a spacious landing with study/reading area enjoying a picture window positioned to fully appreciate the views. Master bedroom with en suite, three further sizable double bedrooms, Jack and Jill en suite shower room and a luxury four piece family bathroom.