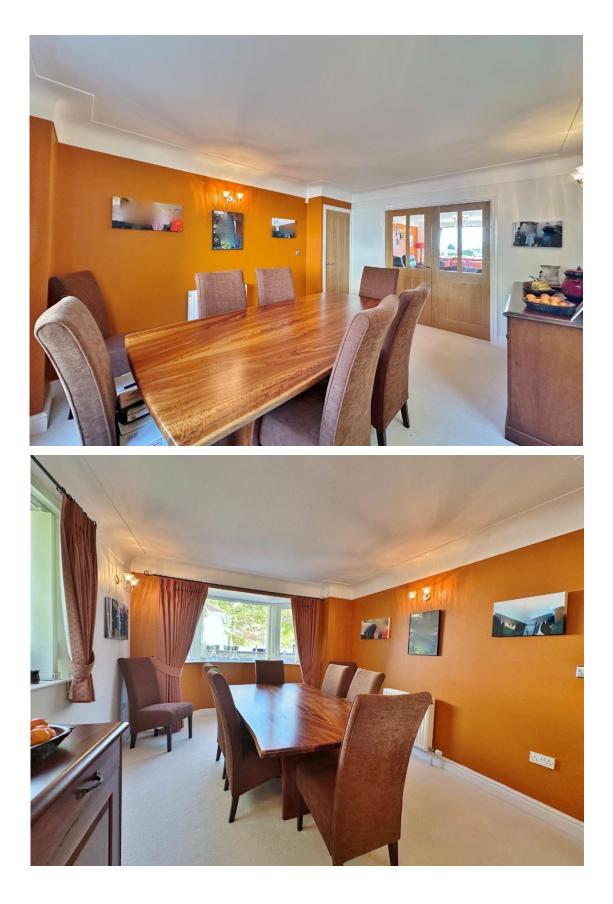

Well planned and versatile, this family living accommodation is appointed with a fresh and tasteful décor throughout and is flooded with an abundance of natural light. In brief you have a grand entrance hallway, boot room, W.C, utility room and study. There are two large principal reception rooms comprising a bay fronted dining room and a rear lounge with feature fireplace. At the heart of this home you have a generous sized open plan living kitchen diner, a well fitted kitchen with a comprehensive range of wall and base units and a large lounge/dining area with patio door opening to the delightful gardens. To the first floor you have a spacious landing with study/reading area enjoying a picture window positioned to fully appreciate the views. Master bedroom with en suite, three further sizable double bedrooms, Jack and Jill en suite shower room and a luxury four piece family bathroom.