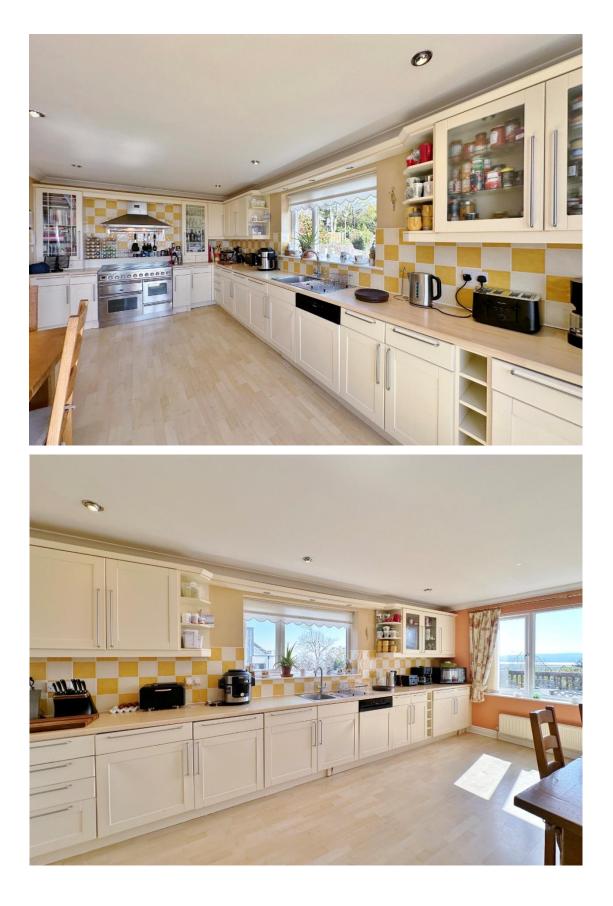

Well planned and versatile, this family living accommodation is appointed with a fresh and tasteful décor throughout and is flooded with an abundance of natural light. In brief you have a grand entrance hallway, boot room, W.C, utility room and study. There are two large principal reception rooms comprising a bay fronted dining room and a rear lounge with feature fireplace. At the heart of this home you have a generous sized open plan living kitchen diner, a well fitted kitchen with a comprehensive range of wall and base units and a large lounge/dining area with patio door opening to the delightful gardens. To the first floor you have a spacious landing with study/reading area enjoying a picture window positioned to fully appreciate the views. Master bedroom with en suite, three further sizable double bedrooms, Jack and Jill en suite shower room and a luxury four piece family bathroom.