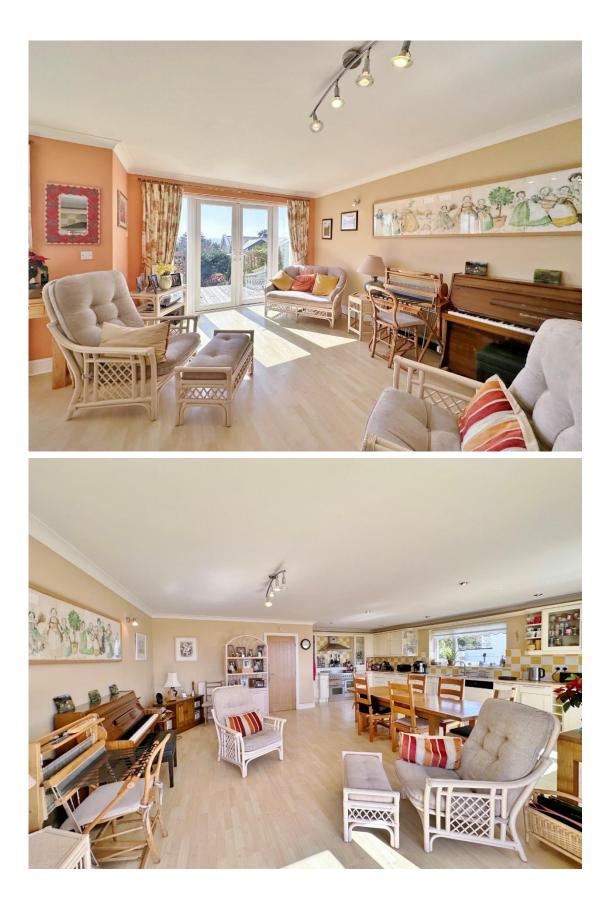

## Description

An exceptional residence of immense proportions, occupying an extensive plot in the prime location of Lower Heswall with stunning Estuary views. This magnificent four double bedroom detached residence spans over 3,100 square feet of impressive living space and extensive beautifully landscaped gardens. A closer inspection is strongly recommended to fully appreciate the size and setting of this outstanding residence.

Well planned and versatile, this family living accommodation is appointed with a fresh and tasteful décor throughout and is flooded with an abundance of natural light. In brief you have a grand entrance hallway, boot room, W.C, utility room and study. There are two large principal reception rooms comprising a bay fronted dining room and a rear lounge with feature fireplace. At the heart of this home you have a generous sized open plan living kitchen diner, a well fitted kitchen with a comprehensive range of wall and base units and a large lounge/dining area with patio door opening to the delightful gardens. To the first floor you have a spacious landing with study/reading area enjoying a picture window positioned to fully appreciate the views. Master bedroom with en suite, three further sizable double bedrooms, Jack and Jill en suite shower room and a luxury four piece family bathroom.