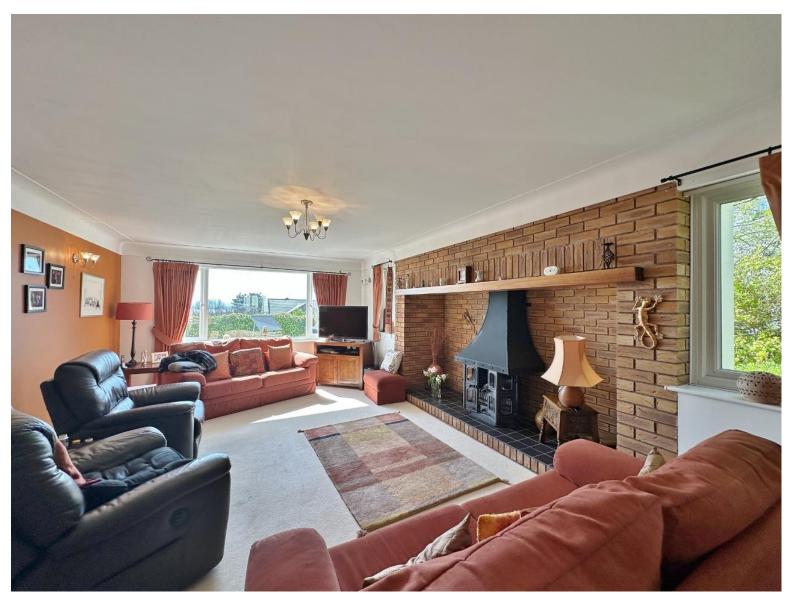

Well planned and versatile, this family living accommodation is appointed with a fresh and tasteful décor throughout and is flooded with an abundance of natural light. In brief you have a grand entrance hallway, boot room, W.C, utility room and study. There are two large principal reception rooms comprising a bay fronted dining room and a rear lounge with feature fireplace. At the heart of this home you have a generous sized open plan living kitchen diner, a well fitted kitchen with a comprehensive range of wall and base units and a large lounge/dining area with patio door opening to the delightful gardens. To the first floor you have a spacious landing with study/reading area enjoying a picture window positioned to fully appreciate the views. Master bedroom with en suite, three further sizable double bedrooms, Jack and Jill en suite shower room and a luxury four piece family bathroom.