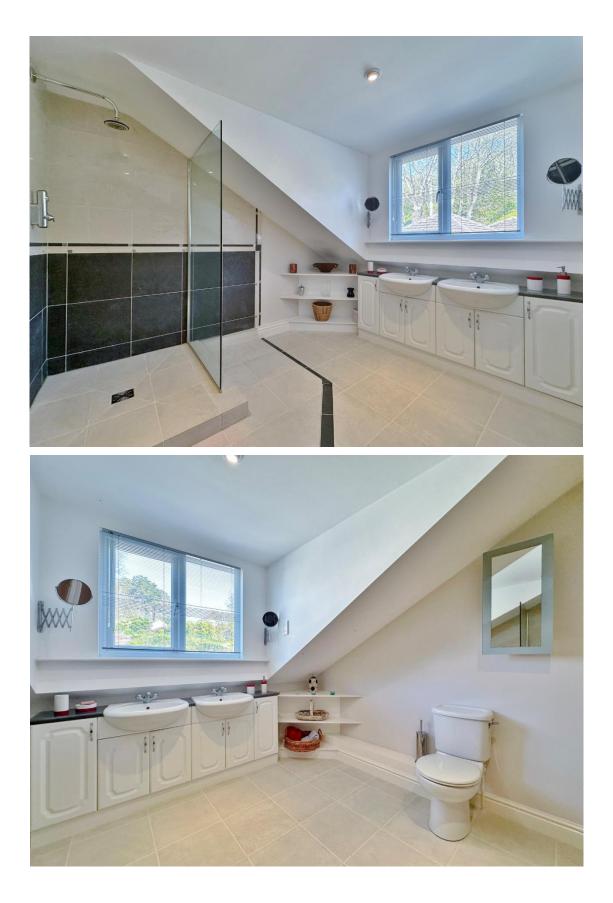

Well planned and versatile, this family living accommodation is appointed with a fresh and tasteful décor throughout and is flooded with an abundance of natural light. In brief you have a grand entrance hallway, boot room, W.C, utility room and study. There are two large principal reception rooms comprising a bay fronted dining room and a rear lounge with feature fireplace. At the heart of this home you have a generous sized open plan living kitchen diner, a well fitted kitchen with a comprehensive range of wall and base units and a large lounge/dining area with patio door opening to the delightful gardens. To the first floor you have a spacious landing with study/reading area enjoying a picture window positioned to fully appreciate the views. Master bedroom with en suite, three further sizable double bedrooms, Jack and Jill en suite shower room and a luxury four piece family bathroom.