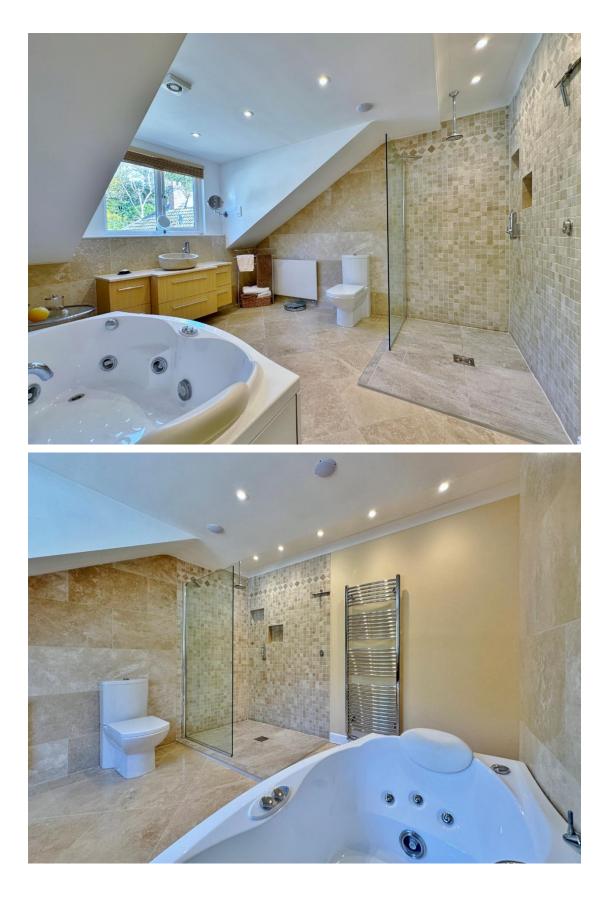

Well planned and versatile, this family living accommodation is appointed with a fresh and tasteful décor throughout and is flooded with an abundance of natural light. In brief you have a grand entrance hallway, boot room, W.C, utility room and study. There are two large principal reception rooms comprising a bay fronted dining room and a rear lounge with feature fireplace. At the heart of this home you have a generous sized open plan living kitchen diner, a well fitted kitchen with a comprehensive range of wall and base units and a large lounge/dining area with patio door opening to the delightful gardens. To the first floor you have a spacious landing with study/reading area enjoying a picture window positioned to fully appreciate the views. Master bedroom with en suite, three further sizable double bedrooms, Jack and Jill en suite shower room and a luxury four piece family bathroom.