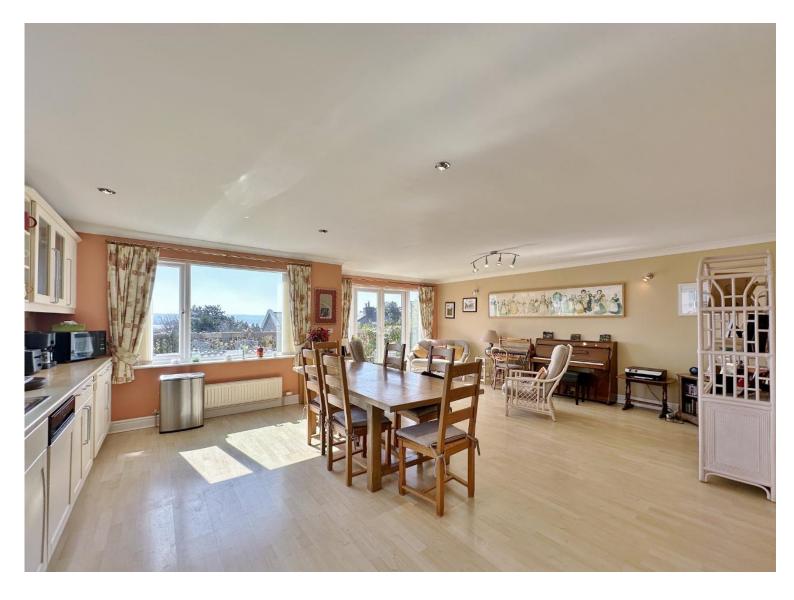

Well planned and versatile, this family living accommodation is appointed with a fresh and tasteful décor throughout and is flooded with an abundance of natural light. In brief you have a grand entrance hallway, boot room, W.C, utility room and study. There are two large principal reception rooms comprising a bay fronted dining room and a rear lounge with feature fireplace. At the heart of this home you have a generous sized open plan living kitchen diner, a well fitted kitchen with a comprehensive range of wall and base units and a large lounge/dining area with patio door opening to the delightful gardens. To the first floor you have a spacious landing with study/reading area enjoying a picture window positioned to fully appreciate the views. Master bedroom with en suite, three further sizable double bedrooms, Jack and Jill en suite shower room and a luxury four piece family bathroom.