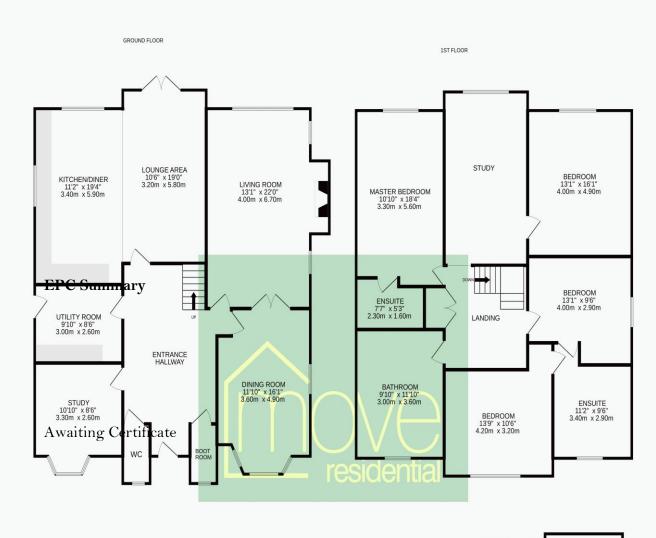

Well planned and versatile, this family living accommodation is appointed with a fresh and tasteful décor throughout and is flooded with an abundance of natural light. In brief you have a grand entrance hallway, boot room, W.C, utility room and study. There are two large principal reception rooms comprising a bay fronted dining room and a rear lounge with feature fireplace. At the heart of this home you have a generous sized open plan living kitchen diner, a well fitted kitchen with a comprehensive range of wall and base units and a large lounge/dining area with patio door opening to the delightful gardens. To the first floor you have a spacious landing with study/reading area enjoying a picture window positioned to fully appreciate the views. Master bedroom with en suite, three further sizable double bedrooms, Jack and Jill en suite shower room and a luxury four piece family bathroom.

TOTAL FLOOR AREA : 3146 sq.ft. (292.3 sq.m.) approx.

 Whilst every attempt has been made to ensure the accuracy of the floorplane contained here, measurements

 Additional Informativity

 Additional Informativity