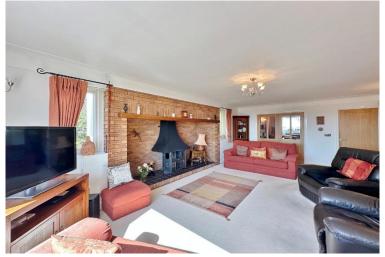

Well planned and versatile, this family living accommodation is appointed with a fresh and tasteful décor throughout and is flooded with an abundance of natural light. In brief you have a grand entrance hallway, boot room, W.C, utility room and study. There are two large principal reception rooms comprising a bay fronted dining room and a rear lounge with feature fireplace. At the heart of this home you have a generous sized open plan living kitchen diner, a well fitted kitchen with a comprehensive range of wall and base units and a large lounge/dining area with patio door opening to the delightful gardens. To the first floor you have a spacious landing with study/reading area enjoying a picture window positioned to fully appreciate the views. Master bedroom with en suite, three further sizable double bedrooms, Jack and Jill en suite shower room and a luxury four piece family bathroom.