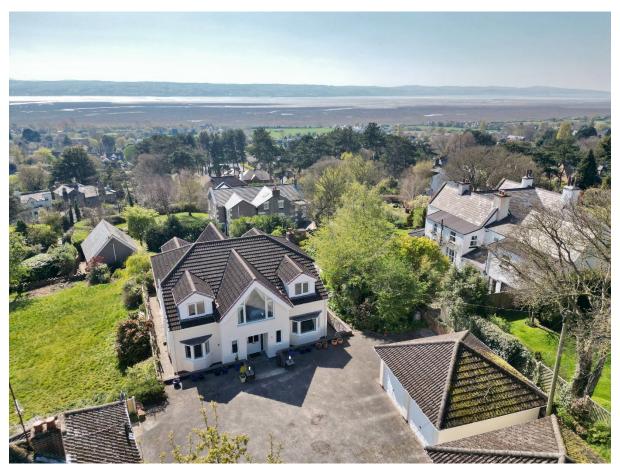

## Anthonys Way, Lower Heswall, Wirral CH60 0BP

- Outstanding Four Double Bedroom Detached Residence
- Magnificent Accommodation Spanning Over 3,100 Square Feet
- Two Reception Rooms and Large Open Plan Living Kitchen Diner
- Three Further Well Proportioned Bedrooms, En Suite and Bathroom
- Generous Sized Plot with Breathtaking Landscaped Sweeping Gardens
- Occupying an Extensive Plot with Stunning Estuary Views
- Grand Entrance Hallway, Boot Room, W.C, Utility and Study
- Landing with Large Study Space and Master Bedroom with En Suite
- Private Location with Ample Off Road Parking and Detached Double Garage
- Prime Lower Heswall Location Viewing Strongly Recommended

## Description

An exceptional residence of immense proportions, occupying an extensive plot in the prime location of Lower Heswall with stunning Estuary views. This magnificent four double bedroom detached residence spans over 3,100 square feet of impressive living space and extensive beautifully landscaped gardens. A closer inspection is strongly recommended to fully appreciate the size and setting of this outstanding residence.

The grounds truly encapsulate this home perfectly, enjoying a quiet and private location on one of Heswall's most sought after roads. You have ample off road parking and a detached double garage. The sweeping gardens are an enchanting space perfect for relaxing or entertaining. An enviable location nestled in the prestigious area of Lower Heswall. With excellent local amenities, thriving community spirit and easy access throughout Wirral, Chester and Liverpool. Heswall is a town with its own unique charm, bustling with local boutique shops, cafes and beauty salons. Boasting a wealth of schools for all ages, there are superb recreational facilities close by including Heswall Football Club, Tennis and Squash Club.