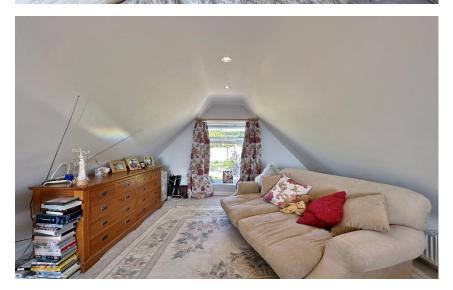

Briefly comprising a welcoming hallway, generous sized lounge with stunning Estuary views, feature fireplace and archway leading to a dining room. Well fitted kitchen, utility room, two bedrooms both with sliding fitted mirrored wardrobes and a modern shower room. To the first floor you have two well proportioned bedrooms both with lovely views, eaves storage and a further shower room. The plot encapsulates this home perfectly, with manicured front garden, driveway and integral garage. To the rear you have a beautifully landscaped garden with patio area, raised lawn, mature plant beds and a raised seating area positioned to fully appreciate the views and sunny aspect.