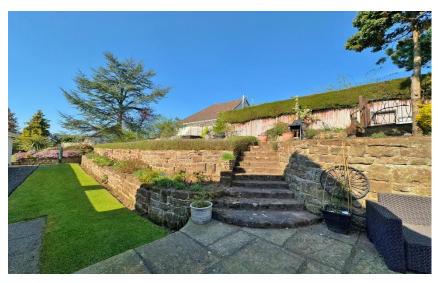

Briefly comprising a welcoming hallway, generous sized lounge with stunning Estuary views, feature fireplace and archway leading to a dining room. Well fitted kitchen, utility room, two bedrooms both with sliding fitted mirrored wardrobes and a modern shower room. To the first floor you have two well proportioned bedrooms both with lovely views, eaves storage and a further shower room. The plot encapsulates this home perfectly, with manicured front garden, driveway and integral garage. To the rear you have a beautifully landscaped garden with patio area, raised lawn, mature plant beds and a raised seating area positioned to fully appreciate the views and sunny aspect.