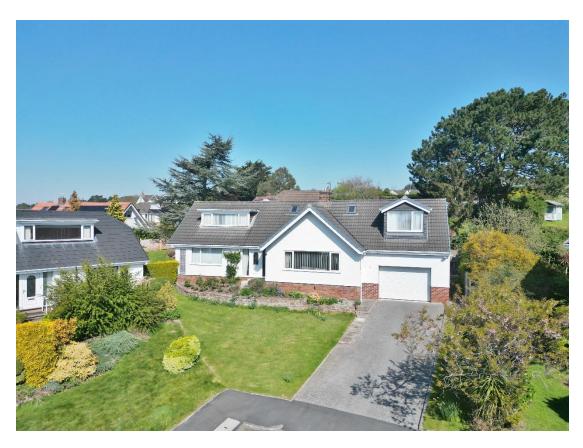

# Linnets Way, Heswall, Wirral CH60 9JW

- Attractive and Spacious Four Bedroom Detached Dormer Bungalow
- Generous Sized Elevated Plot Enjoying Sensational Views Towards the Estuary
- Two Ground Floor Bedrooms with Fitted Wardrobes and a Modern Shower Room
- Driveway, Integral Garage and Beautifully Landscaped Front and Rear Gardens
- Immaculately Presented Spanning Over 2,000 Square Feet of Living Space Hallway, Lounge with Fireplace, Dining Room, Well Fitted Kitchen and Utility
- Two Large First Floor Bedrooms with Views and a Further Shower Room
- Prime Lower Heswall Location Early Inspection Strongly Recommended

#### **Description**

Occupying a generous sized elevated plot in the prime location of Lower Heswall with stunning Estuary Views, Move Residential are delighted to showcase this impressive four bedroom detached dormer bungalow. Immaculately presented and appointed with a tasteful décor spanning over 2,000 square feet of sumptuous living accommodation.

Briefly comprising a welcoming hallway, generous sized lounge with stunning Estuary views, feature fireplace and archway leading to a dining room. Well fitted kitchen, utility room, two bedrooms both with sliding fitted mirrored wardrobes and a modern shower room. To the first floor you have two well proportioned bedrooms both with lovely views, eaves storage and a further shower room. The plot encapsulates this home perfectly, with manicured front garden, driveway and integral garage. To the rear you have a beautifully landscaped garden with patio area, raised lawn, mature plant beds and a raised seating area positioned to fully appreciate the views and sunny aspect.