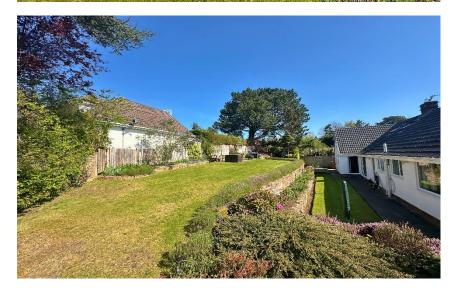

Briefly comprising a welcoming hallway, generous sized lounge with stunning Estuary views, feature fireplace and archway leading to a dining room. Well fitted kitchen, utility room, two bedrooms both with sliding fitted mirrored wardrobes and a modern shower room. To the first floor you have two well proportioned bedrooms both with lovely views, eaves storage and a further shower room. The plot encapsulates this home perfectly, with manicured front garden, driveway and integral garage. To the rear you have a beautifully landscaped garden with patio area, raised lawn, mature plant beds and a raised seating area positioned to fully appreciate the views and sunny aspect.