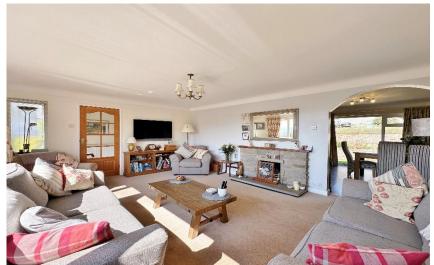

Briefly comprising a welcoming hallway, generous sized lounge with stunning Estuary views, feature fireplace and archway leading to a dining room. Well fitted kitchen, utility room, two bedrooms both with sliding fitted mirrored wardrobes and a modern shower room. To the first floor you have two well proportioned bedrooms both with lovely views, eaves storage and a further shower room. The plot encapsulates this home perfectly, with manicured front garden, driveway and integral garage. To the rear you have a beautifully landscaped garden with patio area, raised lawn, mature plant beds and a raised seating area positioned to fully appreciate the views and sunny aspect.