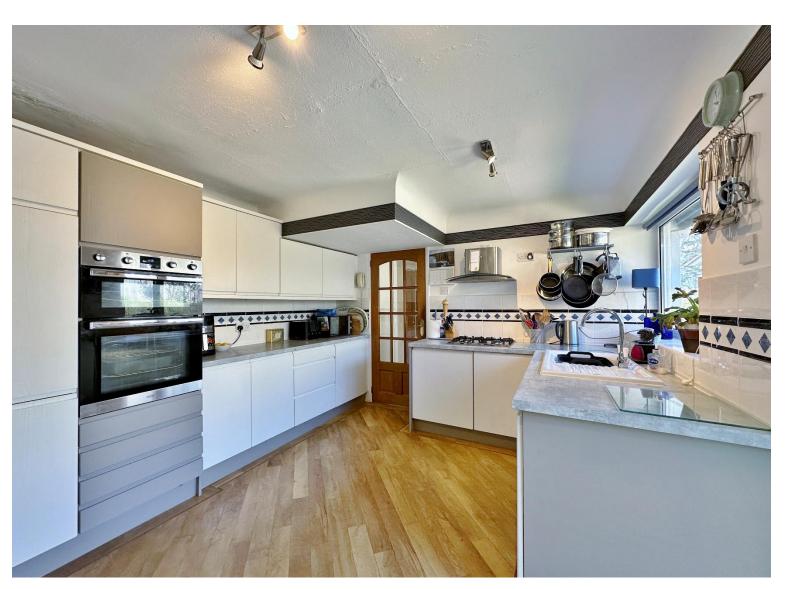

#### **Description**

Occupying a generous sized elevated plot in the prime location of Lower Heswall with stunning Estuary Views, Move Residential are delighted to showcase this impressive four bedroom detached dormer bungalow. Immaculately presented and appointed with a tasteful décor spanning over 2,000 square feet of sumptuous living accommodation.

Briefly comprising a welcoming hallway, generous sized lounge with stunning Estuary views, feature fireplace and archway leading to a dining room. Well fitted kitchen, utility room, two bedrooms both with sliding fitted mirrored wardrobes and a modern shower room. To the first floor you have two well proportioned bedrooms both with lovely views, eaves storage and a further shower room. The plot encapsulates this home perfectly, with manicured front garden, driveway and integral garage. To the rear you have a beautifully landscaped garden with patio area, raised lawn, mature plant beds and a raised seating area positioned to fully appreciate the views and sunny aspect.