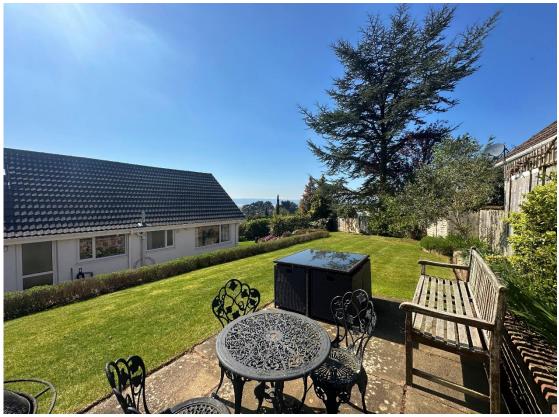

Briefly comprising a welcoming hallway, generous sized lounge with stunning Estuary views, feature fireplace and archway leading to a dining room. Well fitted kitchen, utility room, two bedrooms both with sliding fitted mirrored wardrobes and a modern shower room. To the first floor you have two well proportioned bedrooms both with lovely views, eaves storage and a further shower room. The plot encapsulates this home perfectly, with manicured front garden, driveway and integral garage. To the rear you have a beautifully landscaped garden with patio area, raised lawn, mature plant beds and a raised seating area positioned to fully appreciate the views and sunny aspect.