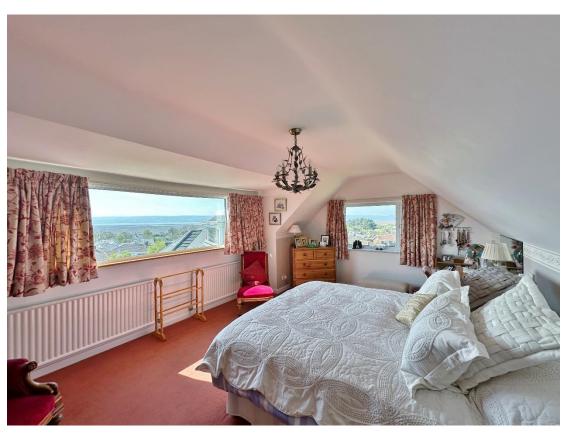

Briefly comprising a welcoming hallway, generous sized lounge with stunning Estuary views, feature fireplace and archway leading to a dining room. Well fitted kitchen, utility room, two bedrooms both with sliding fitted mirrored wardrobes and a modern shower room. To the first floor you have two well proportioned bedrooms both with lovely views, eaves storage and a further shower room. The plot encapsulates this home perfectly, with manicured front garden, driveway and integral garage. To the rear you have a beautifully landscaped garden with patio area, raised lawn, mature plant beds and a raised seating area positioned to fully appreciate the views and sunny aspect.