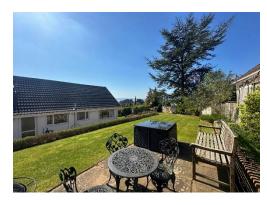

Briefly comprising a welcoming hallway, generous sized lounge with stunning Estuary views, feature fireplace and archway leading to a dining room. Well fitted kitchen, utility room, two bedrooms both with sliding fitted mirrored wardrobes and a modern shower room. To the first floor you have two well proportioned bedrooms both with lovely views, eaves storage and a further shower room. The plot encapsulates this home perfectly, with manicured front garden, driveway and integral garage. To the rear you have a beautifully landscaped garden with patio area, raised lawn, mature plant beds and a raised seating area positioned to fully appreciate the views and sunny aspect.