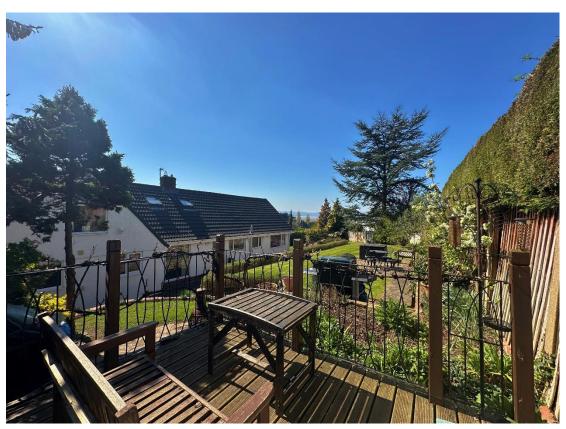

Briefly comprising a welcoming hallway, generous sized lounge with stunning Estuary views, feature fireplace and archway leading to a dining room. Well fitted kitchen, utility room, two bedrooms both with sliding fitted mirrored wardrobes and a modern shower room. To the first floor you have two well proportioned bedrooms both with lovely views, eaves storage and a further shower room. The plot encapsulates this home perfectly, with manicured front garden, driveway and integral garage. To the rear you have a beautifully landscaped garden with patio area, raised lawn, mature plant beds and a raised seating area positioned to fully appreciate the views and sunny aspect.