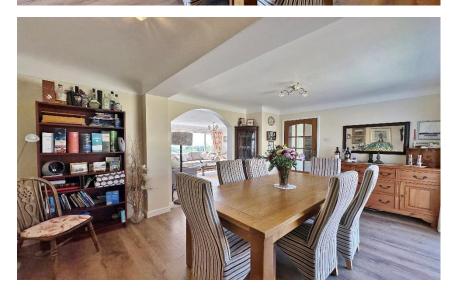

Briefly comprising a welcoming hallway, generous sized lounge with stunning Estuary views, feature fireplace and archway leading to a dining room. Well fitted kitchen, utility room, two bedrooms both with sliding fitted mirrored wardrobes and a modern shower room. To the first floor you have two well proportioned bedrooms both with lovely views, eaves storage and a further shower room. The plot encapsulates this home perfectly, with manicured front garden, driveway and integral garage. To the rear you have a beautifully landscaped garden with patio area, raised lawn, mature plant beds and a raised seating area positioned to fully appreciate the views and sunny aspect.