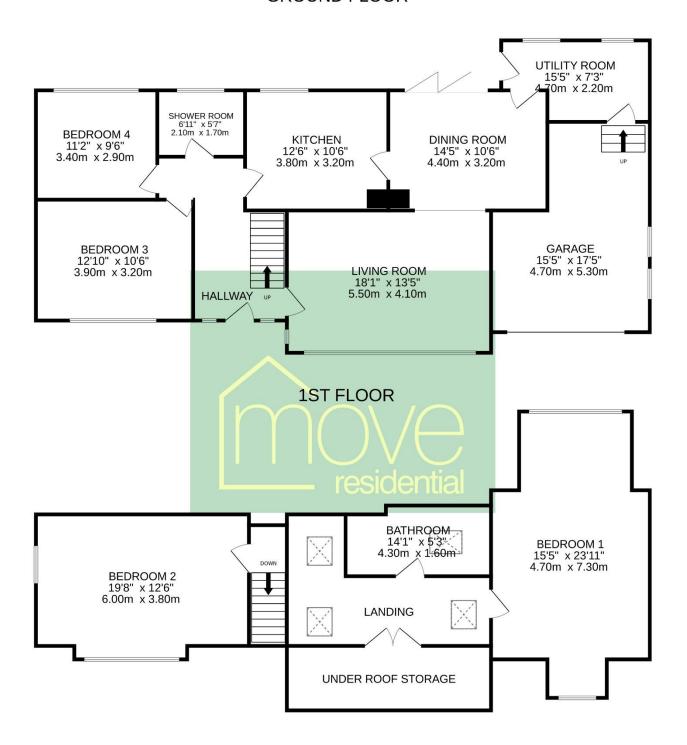

### **GROUND FLOOR**

TOTAL FLOOR AREA: 2072 sq.ft. (192.5 sq.m.) approx.

Whilst every attempt has been made to ensure the accuracy of the floorplan contained here, measurements of doors, windows, rooms and any other items are approximate and no responsibility is taken for any error, omission or mis-statement. This plan is for illustrative purposes only and should be used as such by any prospective purchaser. The services, systems and appliances shown have not been tested and no guarantee as to their operability or efficiency can be given.

Made with Metropix ©2025