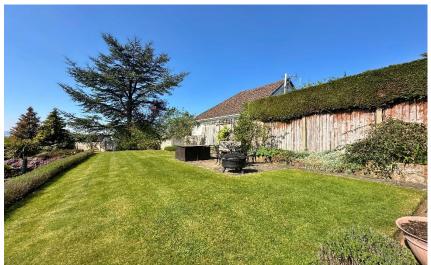

Briefly comprising a welcoming hallway, generous sized lounge with stunning Estuary views, feature fireplace and archway leading to a dining room. Well fitted kitchen, utility room, two bedrooms both with sliding fitted mirrored wardrobes and a modern shower room. To the first floor you have two well proportioned bedrooms both with lovely views, eaves storage and a further shower room. The plot encapsulates this home perfectly, with manicured front garden, driveway and integral garage. To the rear you have a beautifully landscaped garden with patio area, raised lawn, mature plant beds and a raised seating area positioned to fully appreciate the views and sunny aspect.