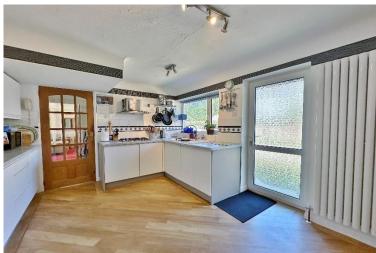

Briefly comprising a welcoming hallway, generous sized lounge with stunning Estuary views, feature fireplace and archway leading to a dining room. Well fitted kitchen, utility room, two bedrooms both with sliding fitted mirrored wardrobes and a modern shower room. To the first floor you have two well proportioned bedrooms both with lovely views, eaves storage and a further shower room. The plot encapsulates this home perfectly, with manicured front garden, driveway and integral garage. To the rear you have a beautifully landscaped garden with patio area, raised lawn, mature plant beds and a raised seating area positioned to fully appreciate the views and sunny aspect.