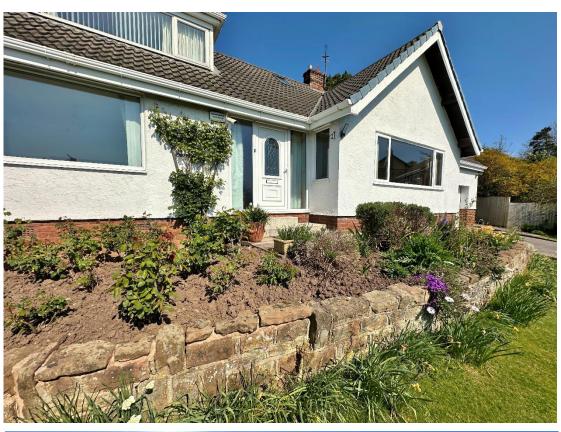

# Linnets Way, Heswall, Wirral CH60 9JW

- Attractive and Spacious Four Bedroom Detached Dormer Bungalow
- Generous Sized Elevated Plot Enjoying Sensational Views Towards the Estuary
- Two Ground Floor Bedrooms with Fitted Wardrobes and a Modern Shower Room
- Driveway, Integral Garage and Beautifully Landscaped Front and Rear Gardens
- Immaculately Presented Spanning Over 2,000 Square Feet of Living Space Hallway, Lounge with Fireplace, Dining Room, Well Fitted Kitchen and Utility
- Two Large First Floor Bedrooms with Views and a Further Shower Room
- Prime Lower Heswall Location Early Inspection Strongly Recommended

#### **Description**

Occupying a generous sized elevated plot in the prime location of Lower Heswall with stunning Estuary Views, Move Residential are delighted to showcase this impressive four bedroom detached dormer bungalow. Immaculately presented and appointed with a tasteful décor spanning over 2,000 square feet of sumptuous living accommodation.

Briefly comprising a welcoming hallway, generous sized lounge with stunning Estuary views, feature fireplace and archway leading to a dining room. Well fitted kitchen, utility room, two bedrooms both with sliding fitted mirrored wardrobes and a modern shower room. To the first floor you have two well proportioned bedrooms both with lovely views, eaves storage and a further shower room. The plot encapsulates this home perfectly, with manicured front garden, driveway and integral garage. To the rear you have a beautifully landscaped garden with patio area, raised lawn, mature plant beds and a raised seating area positioned to fully appreciate the views and sunny aspect.