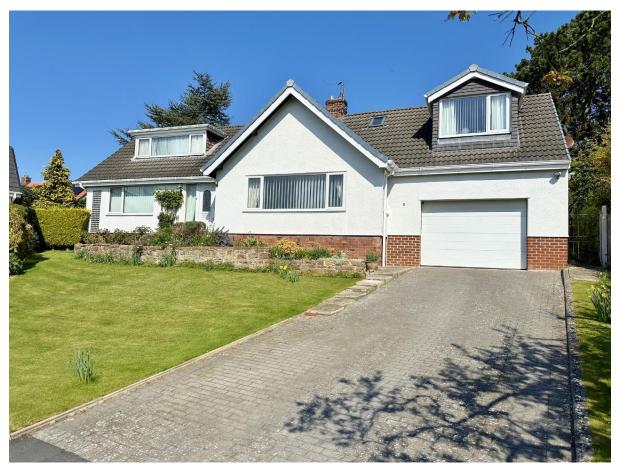

# Linnets Way, Heswall, Wirral CH60 9JW

- Attractive and Spacious Four Bedroom Detached Dormer Bungalow
- Generous Sized Elevated Plot Enjoying Sensational Views Towards the Estuary
- Two Ground Floor Bedrooms with Fitted Wardrobes and a Modern Shower Room
- Driveway, Integral Garage and Beautifully Landscaped Front and Rear Gardens
- Immaculately Presented Spanning Over 2,000 Square Feet of Living Space Hallway, Lounge with Fireplace, Dining Room, Well Fitted Kitchen and Utility
- Two Large First Floor Bedrooms with Views and a Further Shower Room
- Prime Lower Heswall Location Early Inspection Strongly Recommended

#### **Description**

Occupying a generous sized elevated plot in the prime location of Lower Heswall with stunning Estuary Views, Move Residential are delighted to showcase this impressive four bedroom detached dormer bungalow. Immaculately presented and appointed with a tasteful décor spanning over 2,000 square feet of sumptuous living accommodation.

Briefly comprising a welcoming hallway, generous sized lounge with stunning Estuary views, feature fireplace and archway leading to a dining room. Well fitted kitchen, utility room, two bedrooms both with sliding fitted mirrored wardrobes and a modern shower room. To the first floor you have two well proportioned bedrooms both with lovely views, eaves storage and a further shower room. The plot encapsulates this home perfectly, with manicured front garden, driveway and integral garage. To the rear you have a beautifully landscaped garden with patio area, raised lawn, mature plant beds and a raised seating area positioned to fully appreciate the views and sunny aspect.