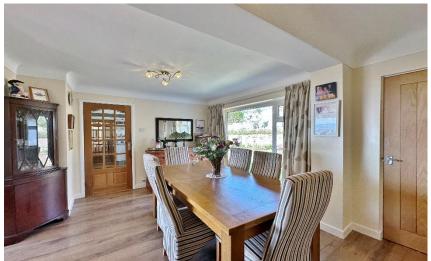

Briefly comprising a welcoming hallway, generous sized lounge with stunning Estuary views, feature fireplace and archway leading to a dining room. Well fitted kitchen, utility room, two bedrooms both with sliding fitted mirrored wardrobes and a modern shower room. To the first floor you have two well proportioned bedrooms both with lovely views, eaves storage and a further shower room. The plot encapsulates this home perfectly, with manicured front garden, driveway and integral garage. To the rear you have a beautifully landscaped garden with patio area, raised lawn, mature plant beds and a raised seating area positioned to fully appreciate the views and sunny aspect.