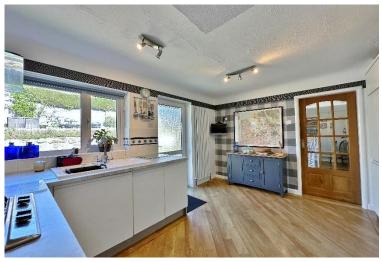

Briefly comprising a welcoming hallway, generous sized lounge with stunning Estuary views, feature fireplace and archway leading to a dining room. Well fitted kitchen, utility room, two bedrooms both with sliding fitted mirrored wardrobes and a modern shower room. To the first floor you have two well proportioned bedrooms both with lovely views, eaves storage and a further shower room. The plot encapsulates this home perfectly, with manicured front garden, driveway and integral garage. To the rear you have a beautifully landscaped garden with patio area, raised lawn, mature plant beds and a raised seating area positioned to fully appreciate the views and sunny aspect.