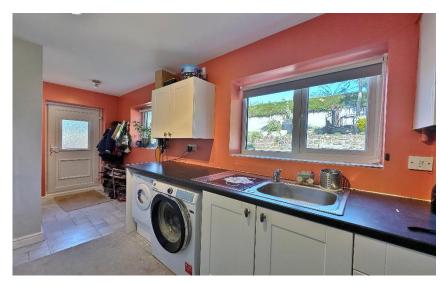

Briefly comprising a welcoming hallway, generous sized lounge with stunning Estuary views, feature fireplace and archway leading to a dining room. Well fitted kitchen, utility room, two bedrooms both with sliding fitted mirrored wardrobes and a modern shower room. To the first floor you have two well proportioned bedrooms both with lovely views, eaves storage and a further shower room. The plot encapsulates this home perfectly, with manicured front garden, driveway and integral garage. To the rear you have a beautifully landscaped garden with patio area, raised lawn, mature plant beds and a raised seating area positioned to fully appreciate the views and sunny aspect.