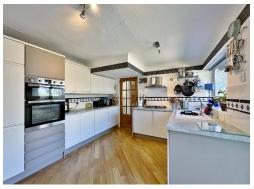

Briefly comprising a welcoming hallway, generous sized lounge with stunning Estuary views, feature fireplace and archway leading to a dining room. Well fitted kitchen, utility room, two bedrooms both with sliding fitted mirrored wardrobes and a modern shower room. To the first floor you have two well proportioned bedrooms both with lovely views, eaves storage and a further shower room. The plot encapsulates this home perfectly, with manicured front garden, driveway and integral garage. To the rear you have a beautifully landscaped garden with patio area, raised lawn, mature plant beds and a raised seating area positioned to fully appreciate the views and sunny aspect.