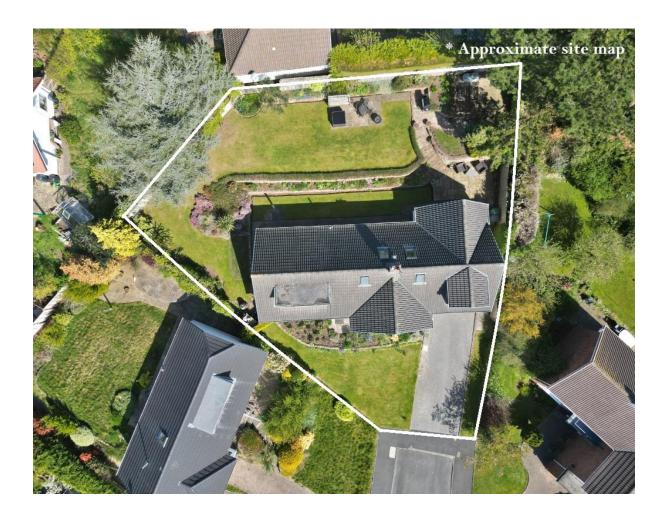

Briefly comprising a welcoming hallway, generous sized lounge with stunning Estuary views, feature fireplace and archway leading to a dining room. Well fitted kitchen, utility room, two bedrooms both with sliding fitted mirrored wardrobes and a modern shower room. To the first floor you have two well proportioned bedrooms both with lovely views, eaves storage and a further shower room. The plot encapsulates this home perfectly, with manicured front garden, driveway and integral garage. To the rear you have a beautifully landscaped garden with patio area, raised lawn, mature plant beds and a raised seating area positioned to fully appreciate the views and sunny aspect.