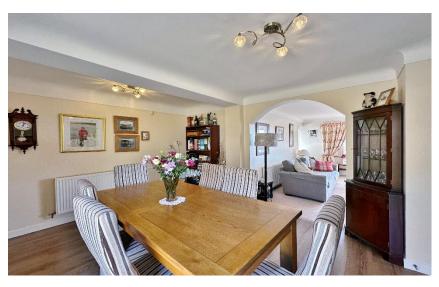

Briefly comprising a welcoming hallway, generous sized lounge with stunning Estuary views, feature fireplace and archway leading to a dining room. Well fitted kitchen, utility room, two bedrooms both with sliding fitted mirrored wardrobes and a modern shower room. To the first floor you have two well proportioned bedrooms both with lovely views, eaves storage and a further shower room. The plot encapsulates this home perfectly, with manicured front garden, driveway and integral garage. To the rear you have a beautifully landscaped garden with patio area, raised lawn, mature plant beds and a raised seating area positioned to fully appreciate the views and sunny aspect.