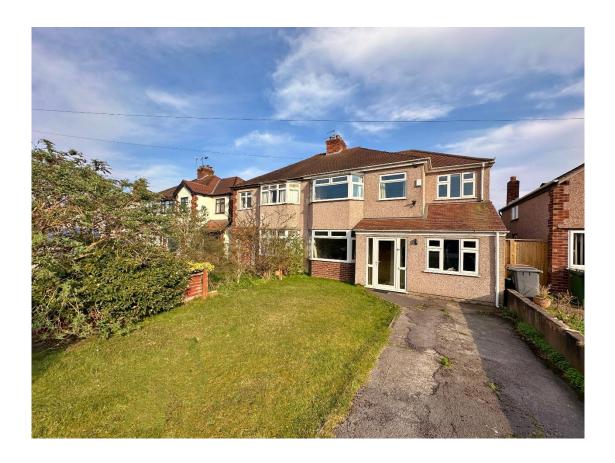

## Downham Road South, Heswall, Wirral CH60 5SG

- Spacious Four Bedroom Semi Detached Family Residence
- Hallway, Three Reception Rooms, Well Fitted Kitchen and Utility
- Occupying a Generous Sized Plot in the Prime Location of Heswall
- Good Sized Private Rear Garden with Patio and Lawned Areas
- Well Appointed Accommodation Spanning Over 1400 Square Feet
- Four Sizeable Bedrooms and a Modern Four Piece Bathroom
- Long Driveway Providing Ample Off Road Parking and Front Garden
- Close to Amenities, Transport Links and Excellent Schools

## **Description**

Move Residential are delighted to showcase this impressive and spacious four bedroom semi detached family home occupying a generous sized plot in the prime location of Heswall. Well maintained the accommodation offers over 1400 square foot of family living space all appointed with a fresh and neutral décor which must be viewed to be appreciated in full. In brief you have a porch, welcoming hallway, three sizeable reception rooms which can be utilised to suit your own needs and a large well fitted kitchen with utility room off. To the first floor you have a well proportioned master bedroom with bay widow, three further sizeable bedrooms and a modern four piece bathroom suite. Externally the property is set back from the road with ample off road parking and front law with mature plant beds. To the rear you have a large enclosed garden, enjoying a high degree of privacy with patio, lawn and hedged boundary.