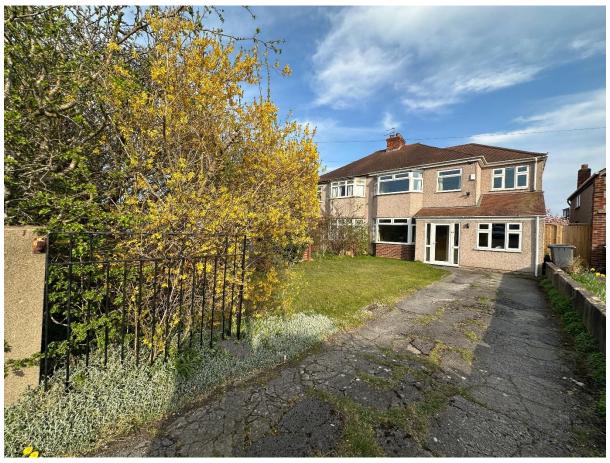

## Downham Road South, Heswall, Wirral CH60 5SG

- Spacious Four Bedroom Semi Detached Family Residence
- Hallway, Three Reception Rooms, Well Fitted Kitchen and Utility
- Occupying a Generous Sized Plot in the Prime Location of Heswall
- Good Sized Private Rear Garden with Patio and Lawned Areas
- Well Appointed Accommodation Spanning Over 1400 Square Feet
- Four Sizeable Bedrooms and a Modern Four Piece Bathroom
- Long Driveway Providing Ample Off Road Parking and Front Garden
- Close to Amenities, Transport Links and Excellent Schools

## **Description**

Move Residential are delighted to showcase this impressive and spacious four bedroom semi detached family home occupying a generous sized plot in the prime location of Heswall. Well maintained the accommodation offers over 1400 square foot of family living space all appointed with a fresh and neutral décor which must be viewed to be appreciated in full. In brief you have a porch, welcoming hallway, three sizeable reception rooms which can be utilised to suit your own needs and a large well fitted kitchen with utility room off. To the first floor you have a well proportioned master bedroom with bay widow, three further sizeable bedrooms and a modern four piece bathroom suite. Externally the property is set back from the road with ample off road parking and front law with mature plant beds. To the rear you have a large enclosed garden, enjoying a high degree of privacy with patio, lawn and hedged boundary.