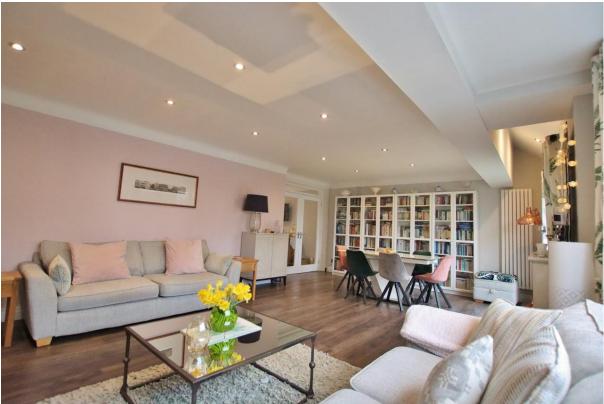

In brief this sumptuous accommodation comprises a reception hall which has double doors into a spacious lounge with feature fireplace and bi-folding doors leading to the front garden. At the heart of this home is the impressive open plan kitchen dining area which offers a bespoke fitted kitchen complete with Quartz work surfaces, integrated appliances and a feature corner banquette seating area. The ground floor also boasts a utility room, downstairs W.C along with a home office boasting a range of built in storage. To the first floor you have a large master suite with dressing area and luxury newly fitted en suite. Two further double bedrooms, fourth double bedroom with access to a balcony overlooking the front garden and positioned to appreciate the views and completing the first floor you have a contemporary four piece family bathroom.