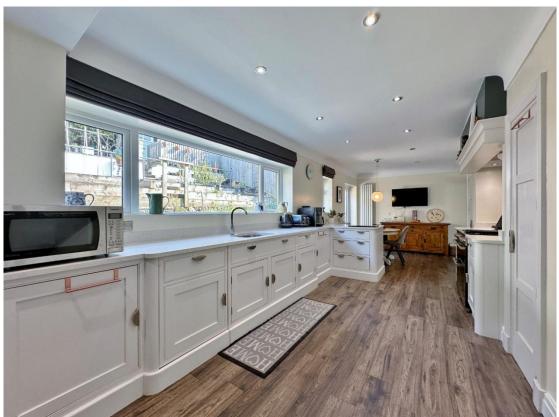

In brief this sumptuous accommodation comprises a reception hall which has double doors into a spacious lounge with feature fireplace and bi-folding doors leading to the front garden. At the heart of this home is the impressive open plan kitchen dining area which offers a bespoke fitted kitchen complete with Quartz work surfaces, integrated appliances and a feature corner banquette seating area. The ground floor also boasts a utility room, downstairs W.C along with a home office boasting a range of built in storage. To the first floor you have a large master suite with dressing area and luxury newly fitted en suite. Two further double bedrooms, fourth double bedroom with access to a balcony overlooking the front garden and positioned to appreciate the views and completing the first floor you have a contemporary four piece family bathroom.