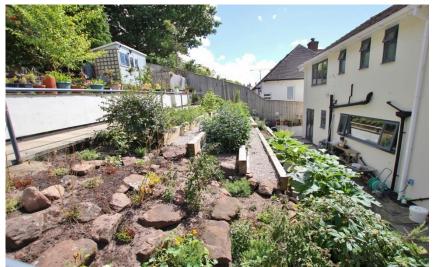

This property further benefits from a long block paved driveway leading to an integral storage garage, double glazing and gas central heating throughout. Encapsulating this property perfectly are the stunning landscaped gardens, the front garden is mainly laid to lawn with well established hedging for privacy. To the rear you have a tiered garden enjoying a sunny aspect. Located within walking distance of Heswall Village this property also falls within the catchment area of highly acclaimed local primary and secondary schools. A closer inspection is essential to appreciate the size, setting and standard of this outstanding family home.