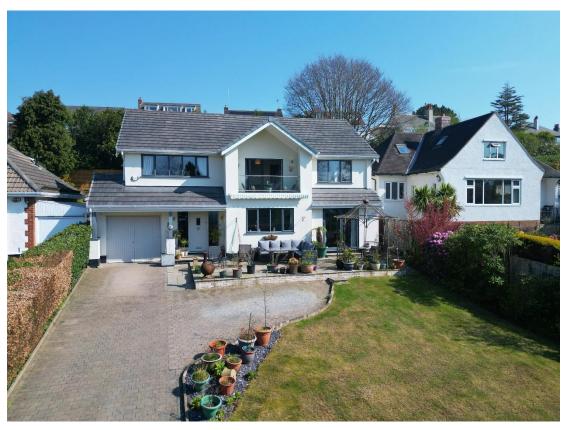

# Oldfield Road, Lower Heswall, Wirral CH60 6SF

- Executive Luxury Four Double Bedroom Detached Family Residence
  - Sumptuous Accommodation Appointed to an Exact Specification
- Set Back from the Road Occupying a Large Plot with Enviable Views
- Hallway, Lounge, Bespoke Kitchen/Dining Room, Utility, W.C and Office
  - Impressive Master Suite Complete with Dressing Area and En Suite
- Three Further Sizeable Double Bedrooms, Balcony and Four Piece Bathroom
  - Beautifully Landscaped Gardens to the Front and Rear of the Property
  - Gated Access, Long Block Paved Driveway and Integral Storage Garage

## Description

Opulent home situated on one of Lower Heswall's most desirable roads enjoying enviable front views of the Dee Estuary and Welsh Hills. This stunning contemporary four double bedroom detached residence is flooded with an abundance of natural light and offers exceptional family living space appointed to an superior specification throughout.

This property further benefits from a long block paved driveway leading to an integral storage garage, double glazing and gas central heating throughout. Encapsulating this property perfectly are the stunning landscaped gardens, the front garden is mainly laid to lawn with well established hedging for privacy. To the rear you have a tiered garden enjoying a sunny aspect. Located within walking distance of Heswall Village this property also falls within the catchment area of highly acclaimed local primary and secondary schools. A closer inspection is essential to appreciate the size, setting and standard of this outstanding family home.