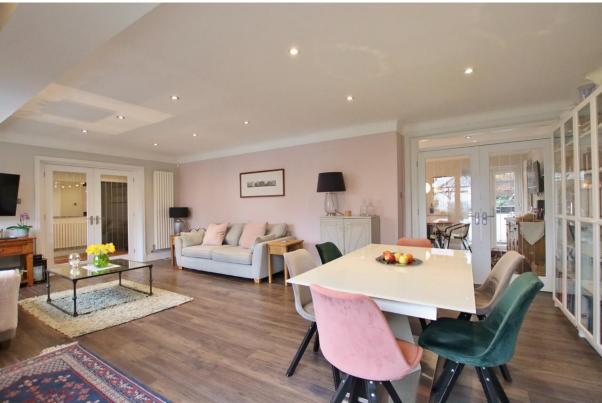

In brief this sumptuous accommodation comprises a reception hall which has double doors into a spacious lounge with feature fireplace and bi-folding doors leading to the front garden. At the heart of this home is the impressive open plan kitchen dining area which offers a bespoke fitted kitchen complete with Quartz work surfaces, integrated appliances and a feature corner banquette seating area. The ground floor also boasts a utility room, downstairs W.C along with a home office boasting a range of built in storage. To the first floor you have a large master suite with dressing area and luxury newly fitted en suite. Two further double bedrooms, fourth double bedroom with access to a balcony overlooking the front garden and positioned to appreciate the views and completing the first floor you have a contemporary four piece family bathroom.