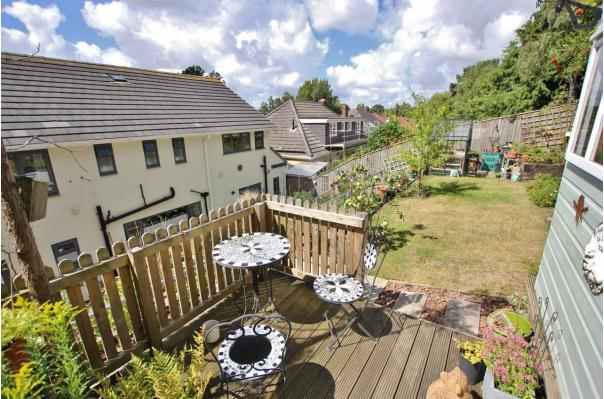

This property further benefits from a long block paved driveway leading to an integral storage garage, double glazing and gas central heating throughout. Encapsulating this property perfectly are the stunning landscaped gardens, the front garden is mainly laid to lawn with well established hedging for privacy. To the rear you have a tiered garden enjoying a sunny aspect. Located within walking distance of Heswall Village this property also falls within the catchment area of highly acclaimed local primary and secondary schools. A closer inspection is essential to appreciate the size, setting and standard of this outstanding family home.