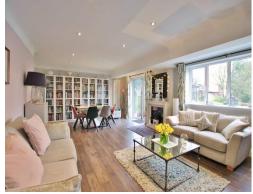

In brief this sumptuous accommodation comprises a reception hall which has double doors into a spacious lounge with feature fireplace and bi-folding doors leading to the front garden. At the heart of this home is the impressive open plan kitchen dining area which offers a bespoke fitted kitchen complete with Quartz work surfaces, integrated appliances and a feature corner banquette seating area. The ground floor also boasts a utility room, downstairs W.C along with a home office boasting a range of built in storage. To the first floor you have a large master suite with dressing area and luxury newly fitted en suite. Two further double bedrooms, fourth double bedroom with access to a balcony overlooking the front garden and positioned to appreciate the views and completing the first floor you have a contemporary four piece family bathroom.