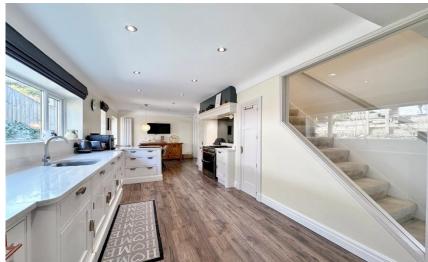

In brief this sumptuous accommodation comprises a reception hall which has double doors into a spacious lounge with feature fireplace and bi-folding doors leading to the front garden. At the heart of this home is the impressive open plan kitchen dining area which offers a bespoke fitted kitchen complete with Quartz work surfaces, integrated appliances and a feature corner banquette seating area. The ground floor also boasts a utility room, downstairs W.C along with a home office boasting a range of built in storage. To the first floor you have a large master suite with dressing area and luxury newly fitted en suite. Two further double bedrooms, fourth double bedroom with access to a balcony overlooking the front garden and positioned to appreciate the views and completing the first floor you have a contemporary four piece family bathroom.