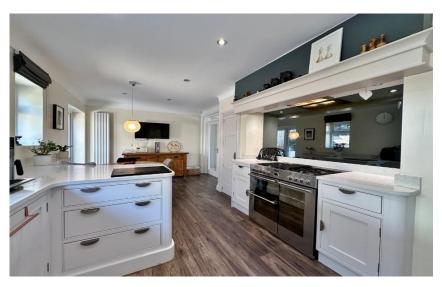

In brief this sumptuous accommodation comprises a reception hall which has double doors into a spacious lounge with feature fireplace and bi-folding doors leading to the front garden. At the heart of this home is the impressive open plan kitchen dining area which offers a bespoke fitted kitchen complete with Quartz work surfaces, integrated appliances and a feature corner banquette seating area. The ground floor also boasts a utility room, downstairs W.C along with a home office boasting a range of built in storage. To the first floor you have a large master suite with dressing area and luxury newly fitted en suite. Two further double bedrooms, fourth double bedroom with access to a balcony overlooking the front garden and positioned to appreciate the views and completing the first floor you have a contemporary four piece family bathroom.