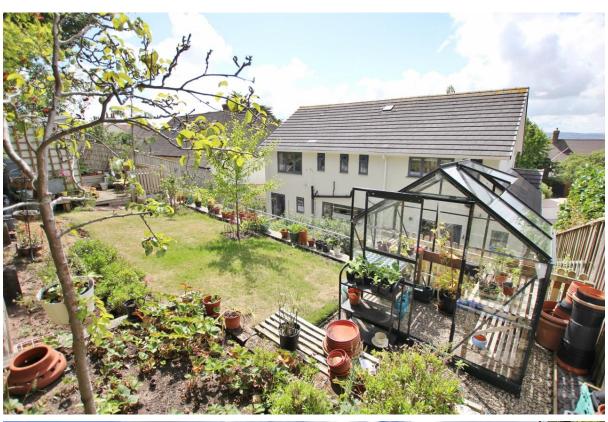

This property further benefits from a long block paved driveway leading to an integral storage garage, double glazing and gas central heating throughout. Encapsulating this property perfectly are the stunning landscaped gardens, the front garden is mainly laid to lawn with well established hedging for privacy. To the rear you have a tiered garden enjoying a sunny aspect. Located within walking distance of Heswall Village this property also falls within the catchment area of highly acclaimed local primary and secondary schools. A closer inspection is essential to appreciate the size, setting and standard of this outstanding family home.