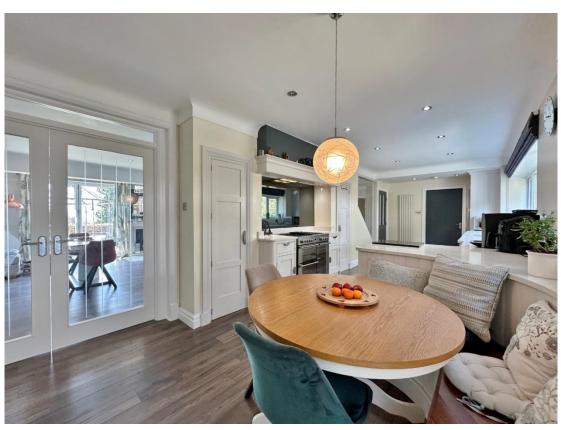

In brief this sumptuous accommodation comprises a reception hall which has double doors into a spacious lounge with feature fireplace and bi-folding doors leading to the front garden. At the heart of this home is the impressive open plan kitchen dining area which offers a bespoke fitted kitchen complete with Quartz work surfaces, integrated appliances and a feature corner banquette seating area. The ground floor also boasts a utility room, downstairs W.C along with a home office boasting a range of built in storage. To the first floor you have a large master suite with dressing area and luxury newly fitted en suite. Two further double bedrooms, fourth double bedroom with access to a balcony overlooking the front garden and positioned to appreciate the views and completing the first floor you have a contemporary four piece family bathroom.