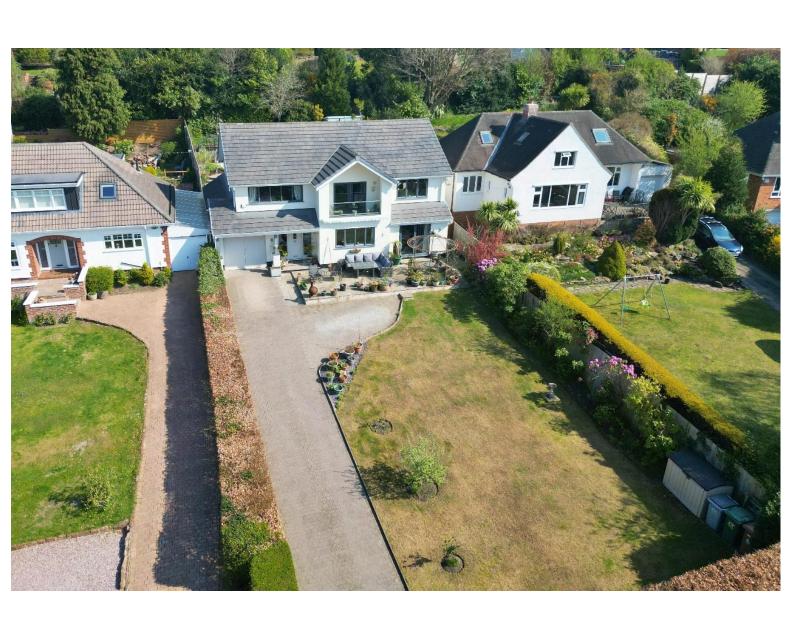

## Description

Opulent home situated on one of Lower Heswall's most desirable roads enjoying enviable front views of the Dee Estuary and Welsh Hills. This stunning contemporary four double bedroom detached residence is flooded with an abundance of natural light and offers exceptional family living space appointed to an superior specification throughout.

This property further benefits from a long block paved driveway leading to an integral storage garage, double glazing and gas central heating throughout. Encapsulating this property perfectly are the stunning landscaped gardens, the front garden is mainly laid to lawn with well established hedging for privacy. To the rear you have a tiered garden enjoying a sunny aspect. Located within walking distance of Heswall Village this property also falls within the catchment area of highly acclaimed local primary and secondary schools. A closer inspection is essential to appreciate the size, setting and standard of this outstanding family home.