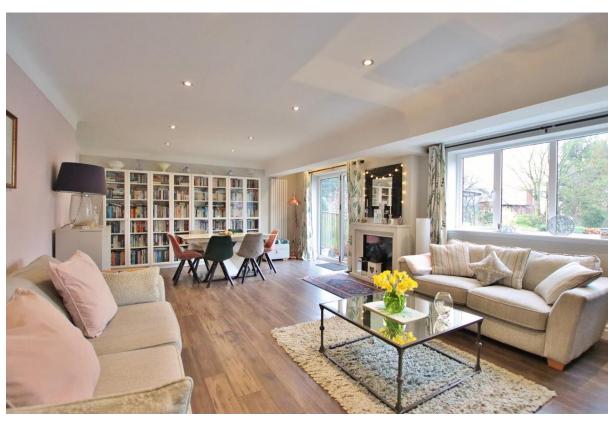

## Description

Opulent home situated on one of Lower Heswall's most desirable roads enjoying enviable front views of the Dee Estuary and Welsh Hills. This stunning contemporary four double bedroom detached residence is flooded with an abundance of natural light and offers exceptional family living space appointed to an superior specification throughout.

In brief this sumptuous accommodation comprises a reception hall which has double doors into a spacious lounge with feature fireplace and bi-folding doors leading to the front garden. At the heart of this home is the impressive open plan kitchen dining area which offers a bespoke fitted kitchen complete with Quartz work surfaces, integrated appliances and a feature corner banquette seating area. The ground floor also boasts a utility room, downstairs W.C along with a home office boasting a range of built in storage. To the first floor you have a large master suite with dressing area and luxury newly fitted en suite. Two further double bedrooms, fourth double bedroom with access to a balcony overlooking the front garden and positioned to appreciate the views and completing the first floor you have a contemporary four piece family bathroom.