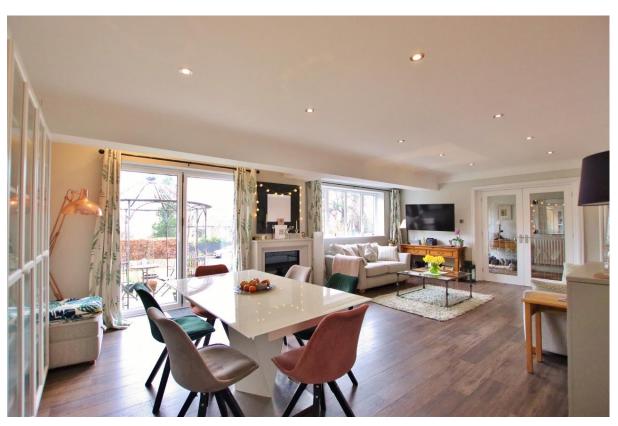

In brief this sumptuous accommodation comprises a reception hall which has double doors into a spacious lounge with feature fireplace and bi-folding doors leading to the front garden. At the heart of this home is the impressive open plan kitchen dining area which offers a bespoke fitted kitchen complete with Quartz work surfaces, integrated appliances and a feature corner banquette seating area. The ground floor also boasts a utility room, downstairs W.C along with a home office boasting a range of built in storage. To the first floor you have a large master suite with dressing area and luxury newly fitted en suite. Two further double bedrooms, fourth double bedroom with access to a balcony overlooking the front garden and positioned to appreciate the views and completing the first floor you have a contemporary four piece family bathroom.