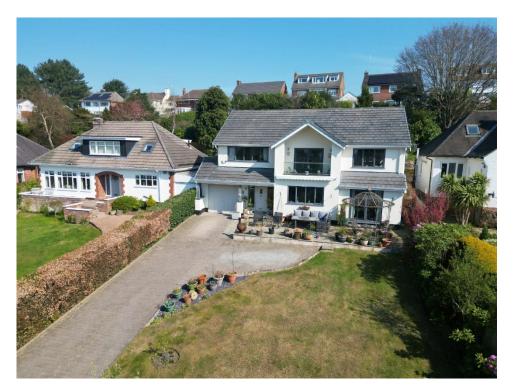

## Description

Opulent home situated on one of Lower Heswall's most desirable roads enjoying enviable front views of the Dee Estuary and Welsh Hills. This stunning contemporary four double bedroom detached residence is flooded with an abundance of natural light and offers exceptional family living space appointed to an superior specification throughout.

In brief this sumptuous accommodation comprises a reception hall which has double doors into a spacious lounge with feature fireplace and bi-folding doors leading to the front garden. At the heart of this home is the impressive open plan kitchen dining area which offers a bespoke fitted kitchen complete with Quartz work surfaces, integrated appliances and a feature corner banquette seating area. The ground floor also boasts a utility room, downstairs W.C along with a home office boasting a range of built in storage. To the first floor you have a large master suite with dressing area and luxury newly fitted en suite. Two further double bedrooms, fourth double bedroom with access to a balcony overlooking the front garden and positioned to appreciate the views and completing the first floor you have a contemporary four piece family bathroom.

This property further benefits from a long block paved driveway leading to an integral storage garage, double glazing and gas central heating throughout. Encapsulating this property perfectly are the stunning landscaped gardens, the front garden is mainly laid to lawn with well established hedging for privacy. To the rear you have a tiered garden enjoying a sunny aspect. Located within walking distance of Heswall Village this property also falls within the catchment area of highly acclaimed local primary and secondary schools. A closer inspection is essential to appreciate the size, setting and standard of this outstanding family home.