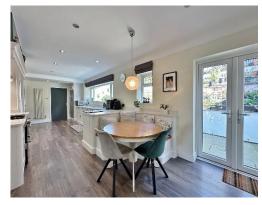

In brief this sumptuous accommodation comprises a reception hall which has double doors into a spacious lounge with feature fireplace and bi-folding doors leading to the front garden. At the heart of this home is the impressive open plan kitchen dining area which offers a bespoke fitted kitchen complete with Quartz work surfaces, integrated appliances and a feature corner banquette seating area. The ground floor also boasts a utility room, downstairs W.C along with a home office boasting a range of built in storage. To the first floor you have a large master suite with dressing area and luxury newly fitted en suite. Two further double bedrooms, fourth double bedroom with access to a balcony overlooking the front garden and positioned to appreciate the views and completing the first floor you have a contemporary four piece family bathroom.