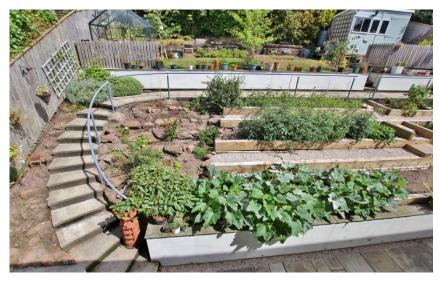

This property further benefits from a long block paved driveway leading to an integral storage garage, double glazing and gas central heating throughout. Encapsulating this property perfectly are the stunning landscaped gardens, the front garden is mainly laid to lawn with well established hedging for privacy. To the rear you have a tiered garden enjoying a sunny aspect. Located within walking distance of Heswall Village this property also falls within the catchment area of highly acclaimed local primary and secondary schools. A closer inspection is essential to appreciate the size, setting and standard of this outstanding family home.