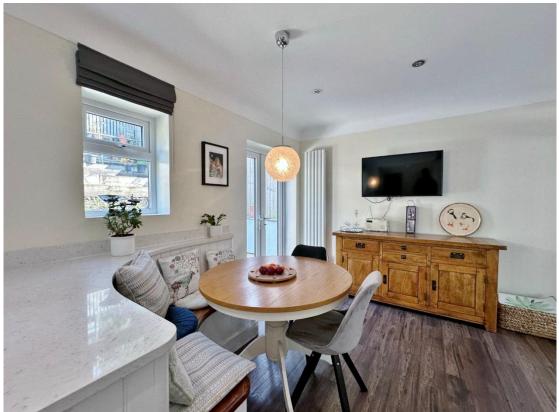

In brief this sumptuous accommodation comprises a reception hall which has double doors into a spacious lounge with feature fireplace and bi-folding doors leading to the front garden. At the heart of this home is the impressive open plan kitchen dining area which offers a bespoke fitted kitchen complete with Quartz work surfaces, integrated appliances and a feature corner banquette seating area. The ground floor also boasts a utility room, downstairs W.C along with a home office boasting a range of built in storage. To the first floor you have a large master suite with dressing area and luxury newly fitted en suite. Two further double bedrooms, fourth double bedroom with access to a balcony overlooking the front garden and positioned to appreciate the views and completing the first floor you have a contemporary four piece family bathroom.