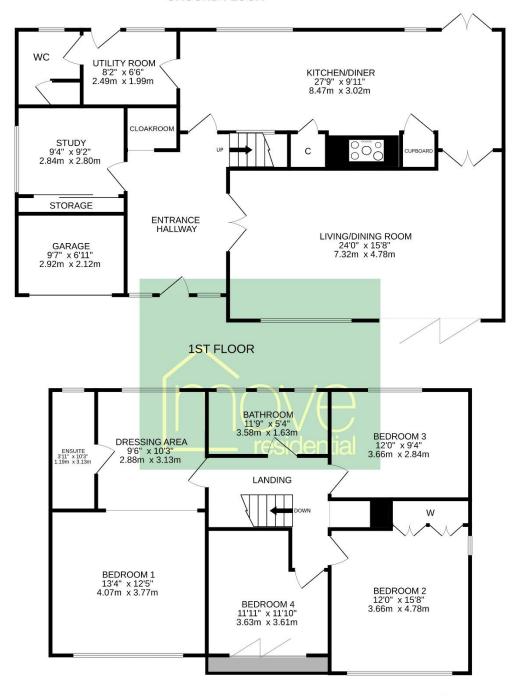

#### **GROUND FLOOR**

#### TOTAL FLOOR AREA: 1808sq.ft. (168.0 sq.m.) approx.

Whilst every attempt has been made to ensure the accuracy of the floorplan contained here, measurements of doors, windows, rooms and any other items are approximate and no responsibility is taken for any error, omission or mis-statement. This plan is for illustrative purposes only and should be used as such by any prospective purchaser. The services, systems and appliances shown have not been tested and no guarantee as to their operability or efficiency can be given.

Made with Metropix ©2025