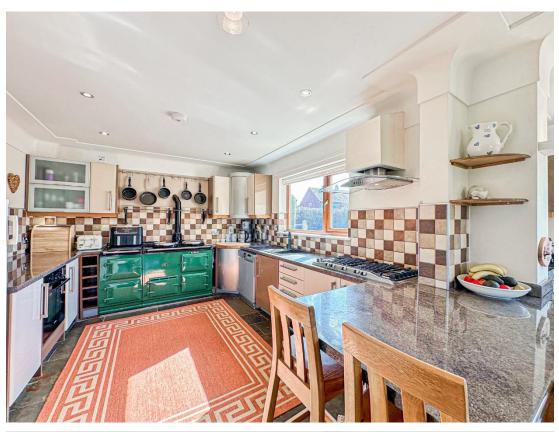

Approached by a shared gated driveway which leads to the attractive property frontage and ample private parking. Inside this superb accommodation comprises a hallway with oak staircase and porch with utility/W.C. Spacious reception room with bi-fold doors to the delightful gardens, second reception room/snug with dual aspect log burning stove which also heats the large kitchen diner, with a well fitted kitchen comprising a comprehensive range of wall and base units, breakfast bar, large Aga and stunning south facing views over the grounds. To the first floor you have the well proportioned master bedroom, with fitted wardrobes and modern en suite shower room. Three further double bedrooms, second en suite and a three piece family bathroom complete this floor.