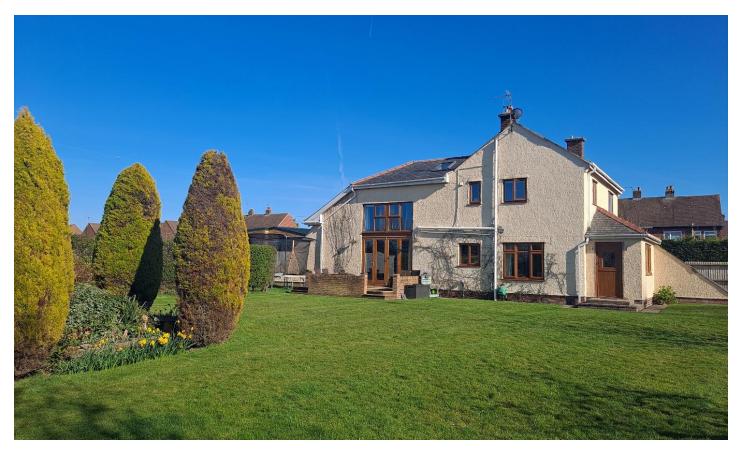

## **Description**

Nestled in a picturesque plot spanning 1.2 acres of land, sits this impressive four double bedroom detached residence enjoying views across the Dee Estuary towards the Welsh Hills. The property boasts well planned and spacious accommodation spanning over 2,000 square foot of immaculately presented living space.

Approached by a shared gated driveway which leads to the attractive property frontage and ample private parking. Inside this superb accommodation comprises a hallway with oak staircase and porch with utility/W.C. Spacious reception room with bi-fold doors to the delightful gardens, second reception room/snug with dual aspect log burning stove which also heats the large kitchen diner, with a well fitted kitchen comprising a comprehensive range of wall and base units, breakfast bar, large Aga and stunning south facing views over the grounds. To the first floor you have the well proportioned master bedroom, with fitted wardrobes and modern en suite shower room. Three further double bedrooms, second en suite and a three piece family bathroom complete this floor.

The aforementioned plot encapsulates this home perfectly, with well maintained gardens and countryside perfect for entertaining or relaxing. The grounds include an orchard, large well stocked pond and paddock with power and water facilities. You also have solar panels fitted into the garden. A closer inspection is strongly advised to appreciate this magnificent home and plot in full.