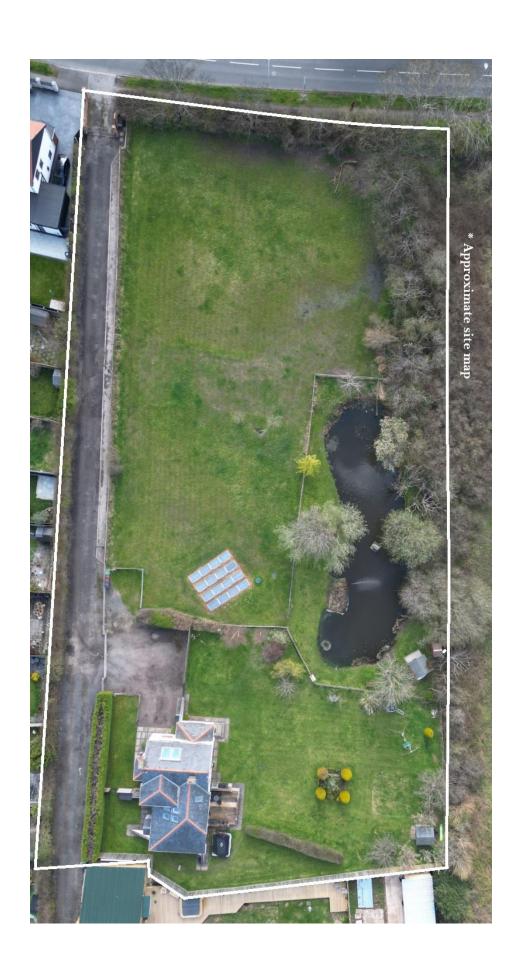

## **Description**

Nestled in a picturesque plot spanning 1.2 acres of land, sits this impressive four double bedroom detached residence enjoying views across the Dee Estuary towards the Welsh Hills. The property boasts well planned and spacious accommodation spanning over 2,000 square foot of immaculately presented living space.

The aforementioned plot encapsulates this home perfectly, with well maintained gardens and countryside perfect for entertaining or relaxing. The grounds include an orchard, large well stocked pond and paddock with power and water facilities. You also have solar panels fitted into the garden. A closer inspection is strongly advised to appreciate this magnificent home and plot in full.