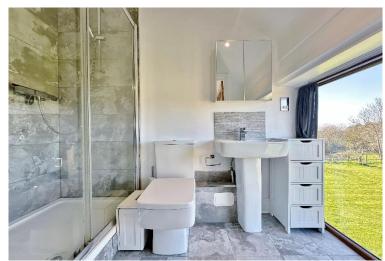

Approached by a shared gated driveway which leads to the attractive property frontage and ample private parking. Inside this superb accommodation comprises a hallway with oak staircase and porch with utility/W.C. Spacious reception room with bi-fold doors to the delightful gardens, second reception room/snug with dual aspect log burning stove which also heats the large kitchen diner, with a well fitted kitchen comprising a comprehensive range of wall and base units, breakfast bar, large Aga and stunning south facing views over the grounds. To the first floor you have the well proportioned master bedroom, with fitted wardrobes and modern en suite shower room. Three further double bedrooms, second en suite and a three piece family bathroom complete this floor.