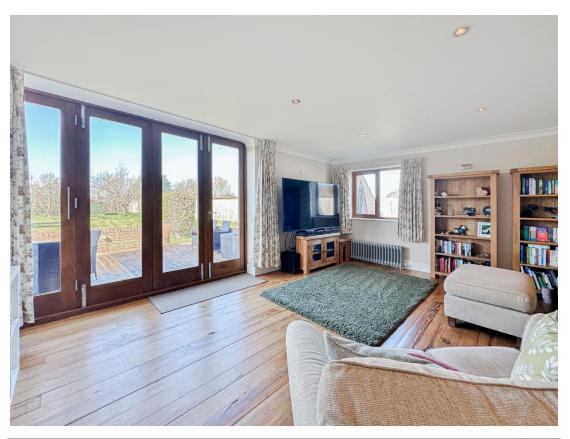

Approached by a shared gated driveway which leads to the attractive property frontage and ample private parking. Inside this superb accommodation comprises a hallway with oak staircase and porch with utility/W.C. Spacious reception room with bi-fold doors to the delightful gardens, second reception room/snug with dual aspect log burning stove which also heats the large kitchen diner, with a well fitted kitchen comprising a comprehensive range of wall and base units, breakfast bar, large Aga and stunning south facing views over the grounds. To the first floor you have the well proportioned master bedroom, with fitted wardrobes and modern en suite shower room. Three further double bedrooms, second en suite and a three piece family bathroom complete this floor.