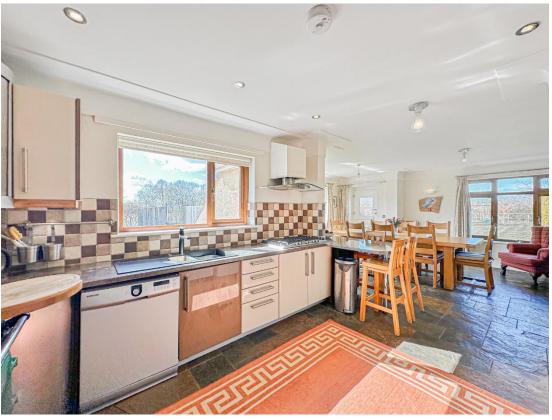

Approached by a shared gated driveway which leads to the attractive property frontage and ample private parking. Inside this superb accommodation comprises a hallway with oak staircase and porch with utility/W.C. Spacious reception room with bi-fold doors to the delightful gardens, second reception room/snug with dual aspect log burning stove which also heats the large kitchen diner, with a well fitted kitchen comprising a comprehensive range of wall and base units, breakfast bar, large Aga and stunning south facing views over the grounds. To the first floor you have the well proportioned master bedroom, with fitted wardrobes and modern en suite shower room. Three further double bedrooms, second en suite and a three piece family bathroom complete this floor.