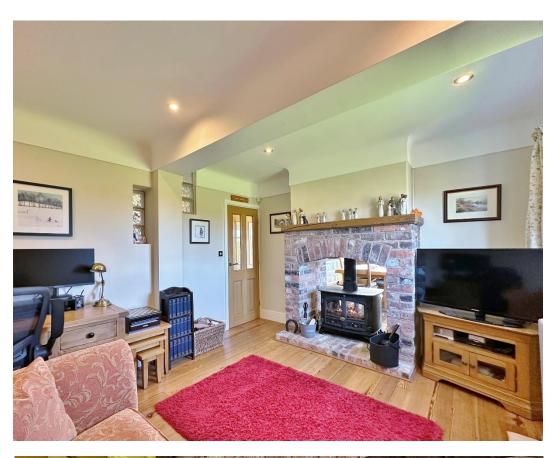

Approached by a shared gated driveway which leads to the attractive property frontage and ample private parking. Inside this superb accommodation comprises a hallway with oak staircase and porch with utility/W.C. Spacious reception room with bi-fold doors to the delightful gardens, second reception room/snug with dual aspect log burning stove which also heats the large kitchen diner, with a well fitted kitchen comprising a comprehensive range of wall and base units, breakfast bar, large Aga and stunning south facing views over the grounds. To the first floor you have the well proportioned master bedroom, with fitted wardrobes and modern en suite shower room. Three further double bedrooms, second en suite and a three piece family bathroom complete this floor.