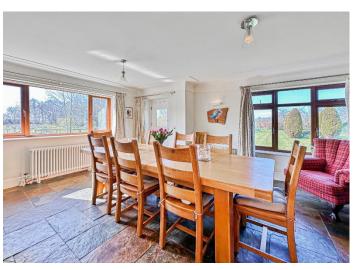

Approached by a shared gated driveway which leads to the attractive property frontage and ample private parking. Inside this superb accommodation comprises a hallway with oak staircase and porch with utility/W.C. Spacious reception room with bi-fold doors to the delightful gardens, second reception room/snug with dual aspect log burning stove which also heats the large kitchen diner, with a well fitted kitchen comprising a comprehensive range of wall and base units, breakfast bar, large Aga and stunning south facing views over the grounds. To the first floor you have the well proportioned master bedroom, with fitted wardrobes and modern en suite shower room. Three further double bedrooms, second en suite and a three piece family bathroom complete this floor.