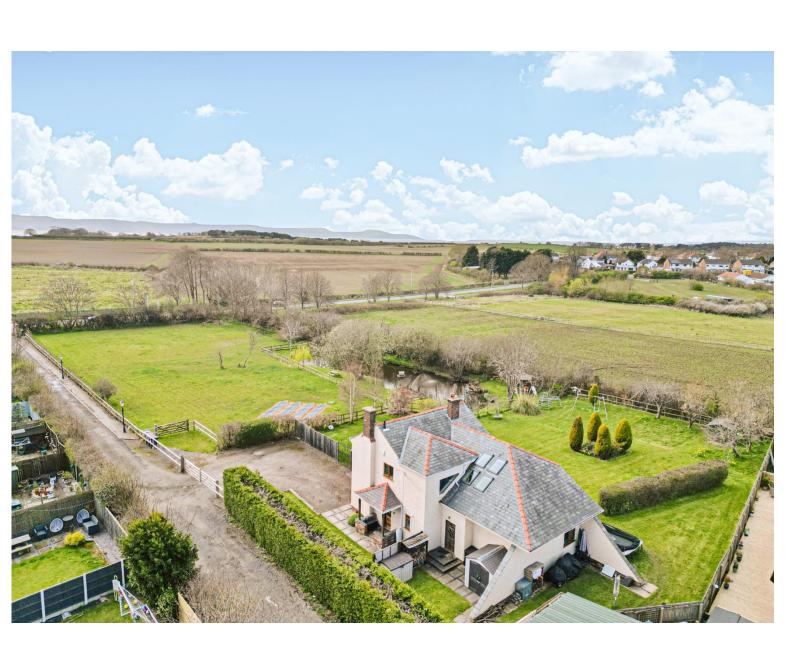

## **Description**

Nestled in a picturesque plot spanning 1.2 acres of land, sits this impressive four double bedroom detached residence enjoying views across the Dee Estuary towards the Welsh Hills. The property boasts well planned and spacious accommodation spanning over 2,000 square foot of immaculately presented living space.

The aforementioned plot encapsulates this home perfectly, with well maintained gardens and countryside perfect for entertaining or relaxing. The grounds include an orchard, large well stocked pond and paddock with power and water facilities. You also have solar panels fitted into the garden. A closer inspection is strongly advised to appreciate this magnificent home and plot in full.