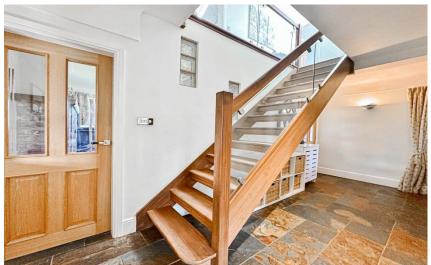

Approached by a shared gated driveway which leads to the attractive property frontage and ample private parking. Inside this superb accommodation comprises a hallway with oak staircase and porch with utility/W.C. Spacious reception room with bi-fold doors to the delightful gardens, second reception room/snug with dual aspect log burning stove which also heats the large kitchen diner, with a well fitted kitchen comprising a comprehensive range of wall and base units, breakfast bar, large Aga and stunning south facing views over the grounds. To the first floor you have the well proportioned master bedroom, with fitted wardrobes and modern en suite shower room. Three further double bedrooms, second en suite and a three piece family bathroom complete this floor.