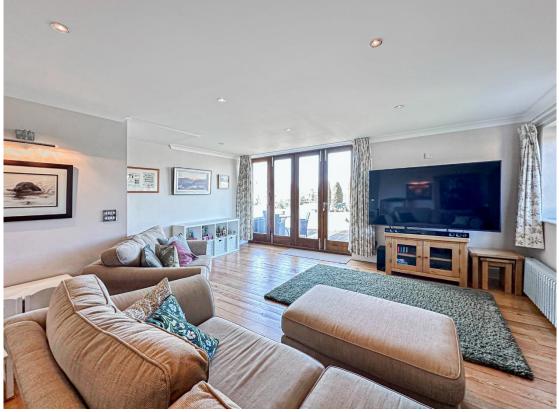

Approached by a shared gated driveway which leads to the attractive property frontage and ample private parking. Inside this superb accommodation comprises a hallway with oak staircase and porch with utility/W.C. Spacious reception room with bi-fold doors to the delightful gardens, second reception room/snug with dual aspect log burning stove which also heats the large kitchen diner, with a well fitted kitchen comprising a comprehensive range of wall and base units, breakfast bar, large Aga and stunning south facing views over the grounds. To the first floor you have the well proportioned master bedroom, with fitted wardrobes and modern en suite shower room. Three further double bedrooms, second en suite and a three piece family bathroom complete this floor.