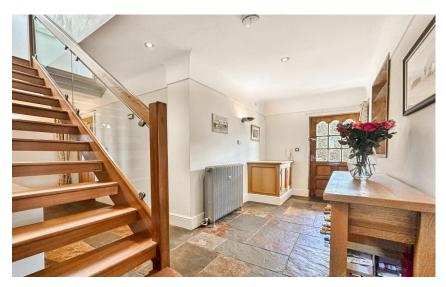

Approached by a shared gated driveway which leads to the attractive property frontage and ample private parking. Inside this superb accommodation comprises a hallway with oak staircase and porch with utility/W.C. Spacious reception room with bi-fold doors to the delightful gardens, second reception room/snug with dual aspect log burning stove which also heats the large kitchen diner, with a well fitted kitchen comprising a comprehensive range of wall and base units, breakfast bar, large Aga and stunning south facing views over the grounds. To the first floor you have the well proportioned master bedroom, with fitted wardrobes and modern en suite shower room. Three further double bedrooms, second en suite and a three piece family bathroom complete this floor.