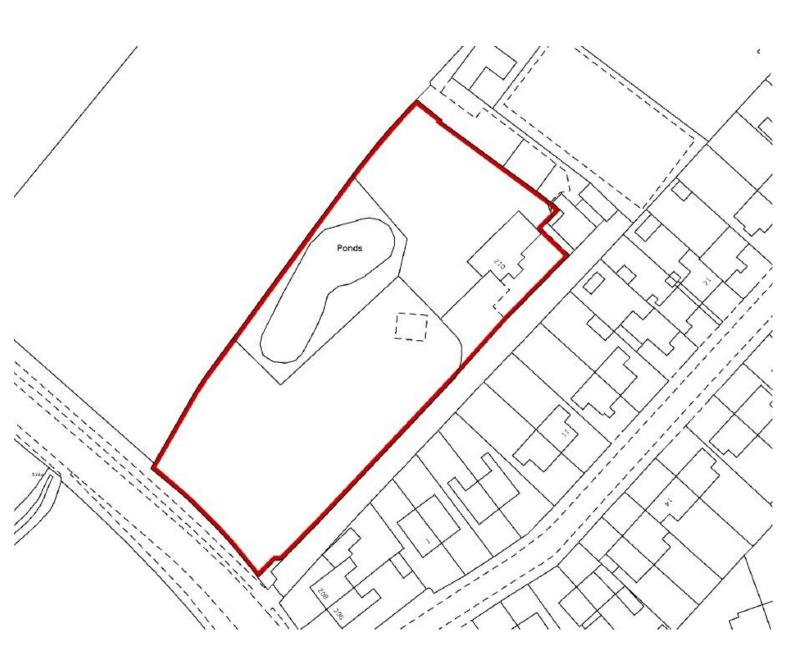

The aforementioned plot encapsulates this home perfectly, with well maintained gardens and countryside perfect for entertaining or relaxing. The grounds include an orchard, large well stocked pond and paddock with power and water facilities. You also have solar panels fitted into the garden. A closer inspection is strongly advised to appreciate this magnificent home and plot in full.