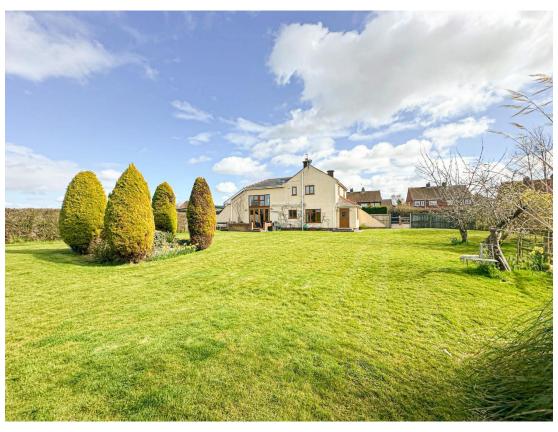

## **Description**

Nestled in a picturesque plot spanning 1.2 acres of land, sits this impressive four double bedroom detached residence enjoying views across the Dee Estuary towards the Welsh Hills. The property boasts well planned and spacious accommodation spanning over 2,000 square foot of immaculately presented living space.

Approached by a shared gated driveway which leads to the attractive property frontage and ample private parking. Inside this superb accommodation comprises a hallway with oak staircase and porch with utility/W.C. Spacious reception room with bi-fold doors to the delightful gardens, second reception room/snug with dual aspect log burning stove which also heats the large kitchen diner, with a well fitted kitchen comprising a comprehensive range of wall and base units, breakfast bar, large Aga and stunning south facing views over the grounds. To the first floor you have the well proportioned master bedroom, with fitted wardrobes and modern en suite shower room. Three further double bedrooms, second en suite and a three piece family bathroom complete this floor.

The aforementioned plot encapsulates this home perfectly, with well maintained gardens and countryside perfect for entertaining or relaxing. The grounds include an orchard, large well stocked pond and paddock with power and water facilities. You also have solar panels fitted into the garden. A closer inspection is strongly advised to appreciate this magnificent home and plot in full.