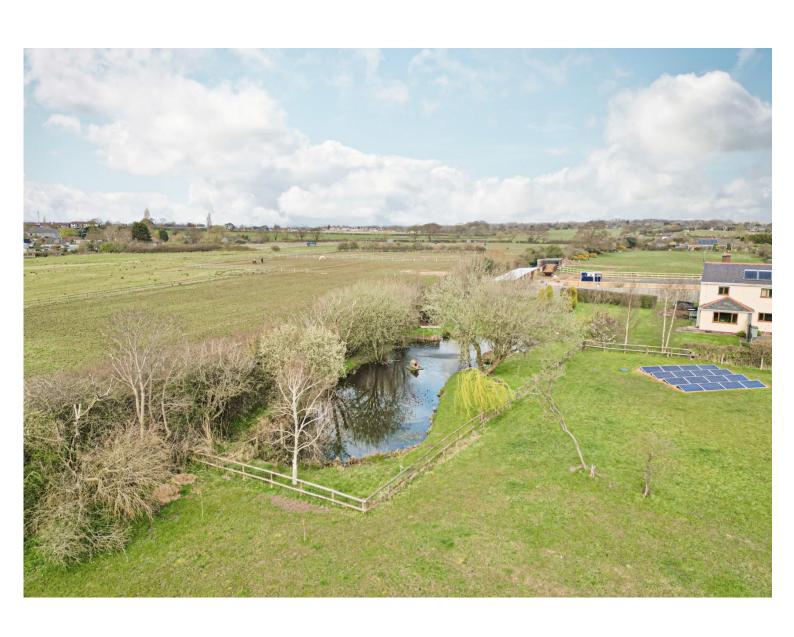

## **Description**

Nestled in a picturesque plot spanning 1.2 acres of land, sits this impressive four double bedroom detached residence enjoying views across the Dee Estuary towards the Welsh Hills. The property boasts well planned and spacious accommodation spanning over 2,000 square foot of immaculately presented living space.

The aforementioned plot encapsulates this home perfectly, with well maintained gardens and countryside perfect for entertaining or relaxing. The grounds include an orchard, large well stocked pond and paddock with power and water facilities. You also have solar panels fitted into the garden. A closer inspection is strongly advised to appreciate this magnificent home and plot in full.