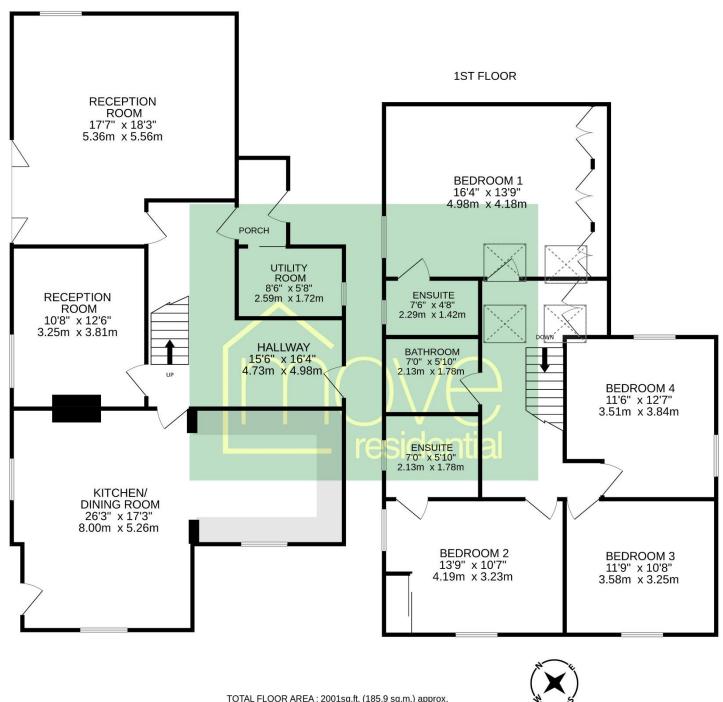

### **GROUND FLOOR**

Whilst every attempt has been made to ensure the accuracy of the floorplan contained here, measurements of doors, windows, rooms and any other items are approximate and no responsibility is taken for any error, omission or mis-statement. This plan is for illustrative purposes only and should be used as such by any prospective purchaser. The services, systems and appliances shown have not been tested and no guarantee as to their operability or efficiency can be given.

Approached by a shared gated driveway which leads to the attractive property frontage and ample private parking. Inside this superb accommodation comprises a hallway with oak staircase and porch with utility/W.C. Spacious reception room with bi-fold doors to the delightful gardens, second reception room/snug with dual aspect log burning stove which also heats the large kitchen diner, with a well fitted kitchen comprising a comprehensive range of wall and base units, breakfast bar, large Aga and stunning south facing views over the grounds. To the first floor you have the well proportioned master bedroom, with fitted wardrobes and modern en suite shower room. Three further double bedrooms, second en suite and a three piece family bathroom complete this floor.