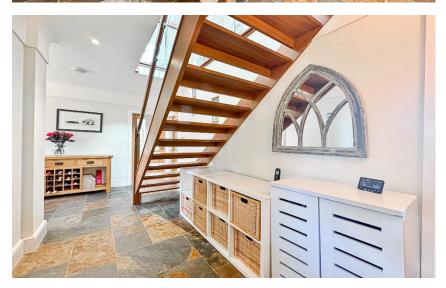

Approached by a shared gated driveway which leads to the attractive property frontage and ample private parking. Inside this superb accommodation comprises a hallway with oak staircase and porch with utility/W.C. Spacious reception room with bi-fold doors to the delightful gardens, second reception room/snug with dual aspect log burning stove which also heats the large kitchen diner, with a well fitted kitchen comprising a comprehensive range of wall and base units, breakfast bar, large Aga and stunning south facing views over the grounds. To the first floor you have the well proportioned master bedroom, with fitted wardrobes and modern en suite shower room. Three further double bedrooms, second en suite and a three piece family bathroom complete this floor.