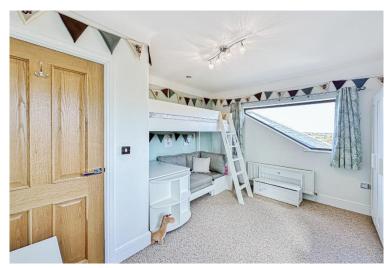

Approached by a shared gated driveway which leads to the attractive property frontage and ample private parking. Inside this superb accommodation comprises a hallway with oak staircase and porch with utility/W.C. Spacious reception room with bi-fold doors to the delightful gardens, second reception room/snug with dual aspect log burning stove which also heats the large kitchen diner, with a well fitted kitchen comprising a comprehensive range of wall and base units, breakfast bar, large Aga and stunning south facing views over the grounds. To the first floor you have the well proportioned master bedroom, with fitted wardrobes and modern en suite shower room. Three further double bedrooms, second en suite and a three piece family bathroom complete this floor.