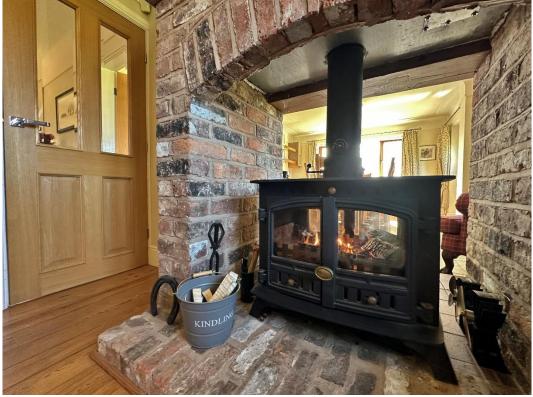

Approached by a shared gated driveway which leads to the attractive property frontage and ample private parking. Inside this superb accommodation comprises a hallway with oak staircase and porch with utility/W.C. Spacious reception room with bi-fold doors to the delightful gardens, second reception room/snug with dual aspect log burning stove which also heats the large kitchen diner, with a well fitted kitchen comprising a comprehensive range of wall and base units, breakfast bar, large Aga and stunning south facing views over the grounds. To the first floor you have the well proportioned master bedroom, with fitted wardrobes and modern en suite shower room. Three further double bedrooms, second en suite and a three piece family bathroom complete this floor.