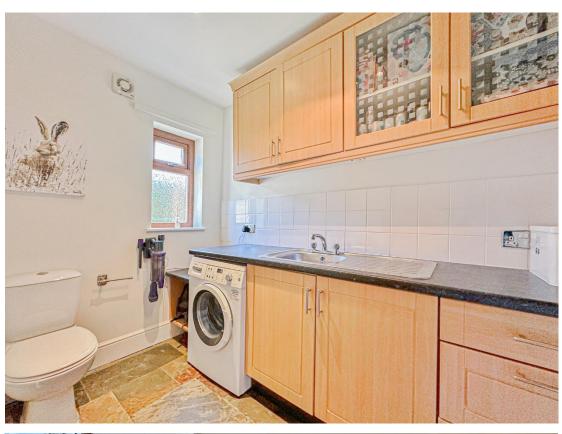

Approached by a shared gated driveway which leads to the attractive property frontage and ample private parking. Inside this superb accommodation comprises a hallway with oak staircase and porch with utility/W.C. Spacious reception room with bi-fold doors to the delightful gardens, second reception room/snug with dual aspect log burning stove which also heats the large kitchen diner, with a well fitted kitchen comprising a comprehensive range of wall and base units, breakfast bar, large Aga and stunning south facing views over the grounds. To the first floor you have the well proportioned master bedroom, with fitted wardrobes and modern en suite shower room. Three further double bedrooms, second en suite and a three piece family bathroom complete this floor.