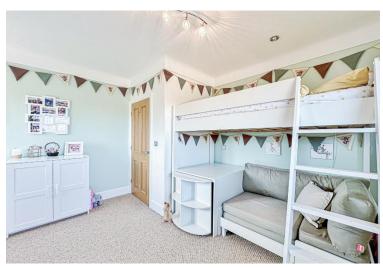

Approached by a shared gated driveway which leads to the attractive property frontage and ample private parking. Inside this superb accommodation comprises a hallway with oak staircase and porch with utility/W.C. Spacious reception room with bi-fold doors to the delightful gardens, second reception room/snug with dual aspect log burning stove which also heats the large kitchen diner, with a well fitted kitchen comprising a comprehensive range of wall and base units, breakfast bar, large Aga and stunning south facing views over the grounds. To the first floor you have the well proportioned master bedroom, with fitted wardrobes and modern en suite shower room. Three further double bedrooms, second en suite and a three piece family bathroom complete this floor.