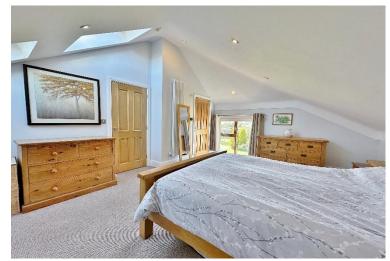

Approached by a shared gated driveway which leads to the attractive property frontage and ample private parking. Inside this superb accommodation comprises a hallway with oak staircase and porch with utility/W.C. Spacious reception room with bi-fold doors to the delightful gardens, second reception room/snug with dual aspect log burning stove which also heats the large kitchen diner, with a well fitted kitchen comprising a comprehensive range of wall and base units, breakfast bar, large Aga and stunning south facing views over the grounds. To the first floor you have the well proportioned master bedroom, with fitted wardrobes and modern en suite shower room. Three further double bedrooms, second en suite and a three piece family bathroom complete this floor.