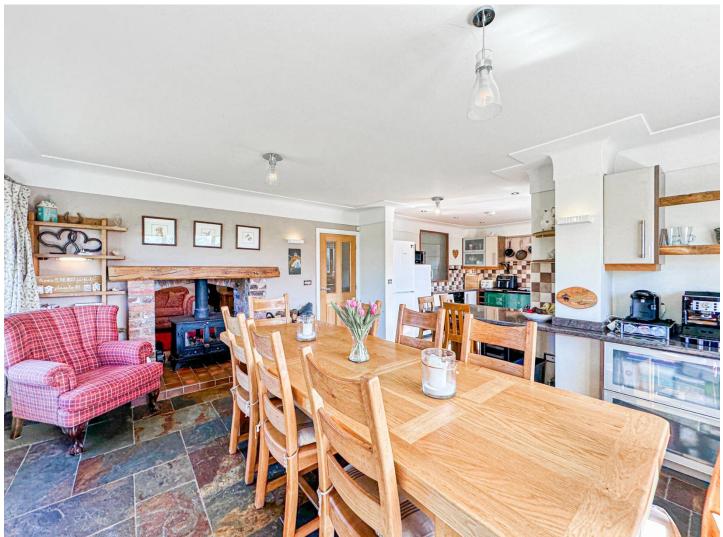

Approached by a shared gated driveway which leads to the attractive property frontage and ample private parking. Inside this superb accommodation comprises a hallway with oak staircase and porch with utility/W.C. Spacious reception room with bi-fold doors to the delightful gardens, second reception room/snug with dual aspect log burning stove which also heats the large kitchen diner, with a well fitted kitchen comprising a comprehensive range of wall and base units, breakfast bar, large Aga and stunning south facing views over the grounds. To the first floor you have the well proportioned master bedroom, with fitted wardrobes and modern en suite shower room. Three further double bedrooms, second en suite and a three piece family bathroom complete this floor.