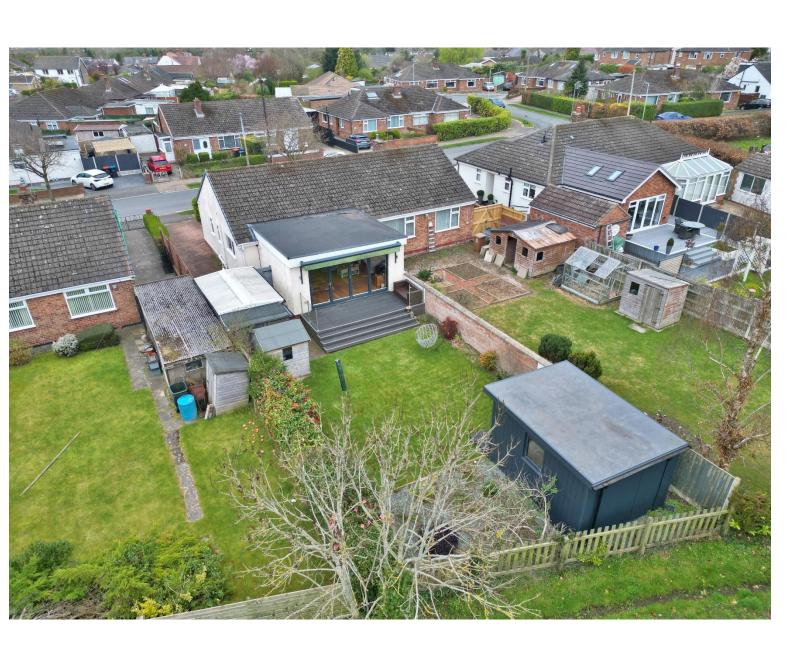

# **Description**

Offered to the sales market with no onward chain, Move Residential are delighted to showcase this impressive two bedroom semi detached bungalow. Modernised throughout boasting open plan living, this superb home is appointed with a tasteful and neutral décor throughout, occupying a generous sized plot in the picturesque area of Neston with delightful open rear aspect and large garden with purpose built home office/gym. Inside the accommodation briefly comprises a hallway with storage, utility room and pantry. To the rear of the property you have a breathtaking open plan living kitchen diner with bi-folding doors. Well proportioned master bedroom with sliding wardrobe doors concealing a walk in wardrobe. Second bedroom and a contemporary shower room. Further benefiting from ample off road parking, detached garage, gas central heating and double glazing. The aforementioned gardens complete the home perfectly with raised decked area and steps down to a sweeping lawn.