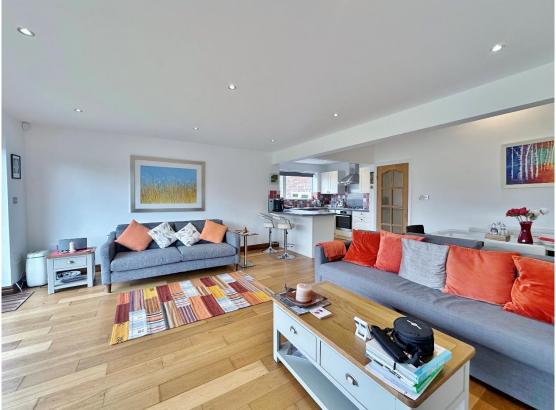

# **Description**

Offered to the sales market with no onward chain, Move Residential are delighted to showcase this impressive two bedroom semi detached bungalow. Modernised throughout boasting open plan living, this superb home is appointed with a tasteful and neutral décor throughout, occupying a generous sized plot in the picturesque area of Neston with delightful open rear aspect and large garden with purpose built home office/gym. Inside the accommodation briefly comprises a hallway with storage, utility room and pantry. To the rear of the property you have a breathtaking open plan living kitchen diner with bi-folding doors. Well proportioned master bedroom with sliding wardrobe doors concealing a walk in wardrobe. Second bedroom and a contemporary shower room. Further benefiting from ample off road parking, detached garage, gas central heating and double glazing. The aforementioned gardens complete the home perfectly with raised decked area and steps down to a sweeping lawn.