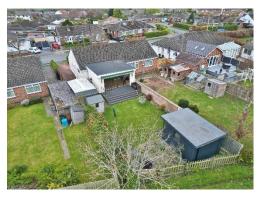

# **Description**

Offered to the sales market with no onward chain, Move Residential are delighted to showcase this impressive two bedroom semi detached bungalow. Modernised throughout boasting open plan living, this superb home is appointed with a tasteful and neutral décor throughout, occupying a generous sized plot in the picturesque area of Neston with delightful open rear aspect and large garden with purpose built home office/gym. Inside the accommodation briefly comprises a hallway with storage, utility room and pantry. To the rear of the property you have a breathtaking open plan living kitchen diner with bi-folding doors. Well proportioned master bedroom with sliding wardrobe doors concealing a walk in wardrobe. Second bedroom and a contemporary shower room. Further benefiting from ample off road parking, detached garage, gas central heating and double glazing. The aforementioned gardens complete the home perfectly with raised decked area and steps down to a sweeping lawn.