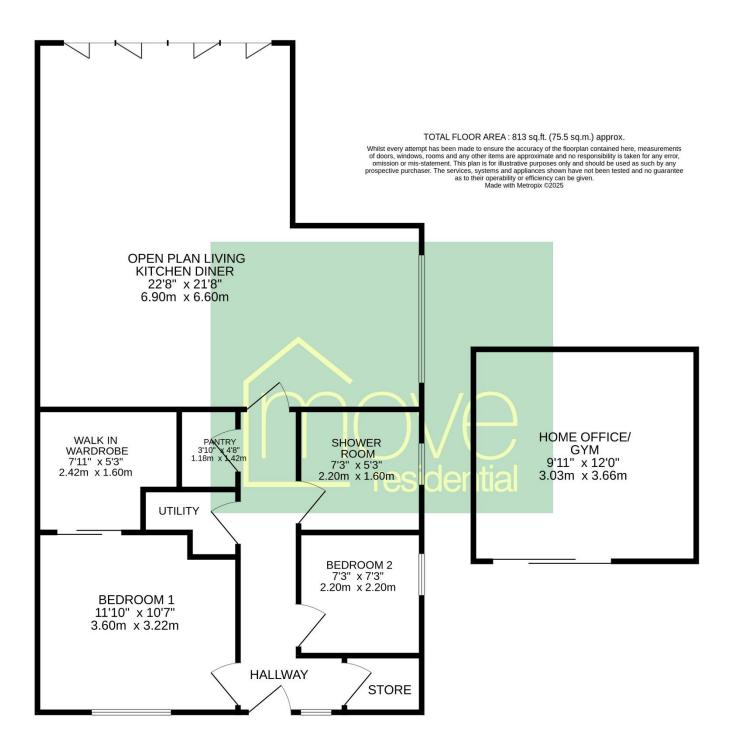

# Breezehill Road, Neston, Cheshire CH64 9TL

- Impressive Modernised Two Bedroom Semi Detached Bungalow
- Generous Sized Plot with External Home Gym/Office
- Impressive Open Plan Living Kitchen Diner with Bi-Folds
- Second Bedroom and a Contemporary Shower Room

- Sought After Area of Neston with Delightful Open Rear Aspect
- Welcoming Hallway with Storage, Utility Room and Pantry
- Large Master Bedroom with Hidden Walk in Wardrobe
- $\bullet \hspace{15pt}$  Ample Parking, Detached Garage and Large Rear Garden







Offers Over £290,000 – No Onward Chain



































### Floor Plan



# **Description**

Offered to the sales market with no onward chain, Move Residential are delighted to showcase this impressive two bedroom semi detached bungalow. Modernised throughout boasting open plan living, this superb home is appointed with a tasteful and neutral décor throughout, occupying a generous sized plot in the picturesque area of Neston with delightful open rear aspect and large garden with purpose built home office/gym. Inside the accommodation briefly comprises a hallway with storage, utility room and pantry. To the rear of the property you have a breathtaking open plan living kitchen diner with bi-folding doors. Well proportioned master bedroom with sliding wardrobe doors concealing a walk in wardrobe. Second bedroom and a contemporary shower room. Further benefiting f