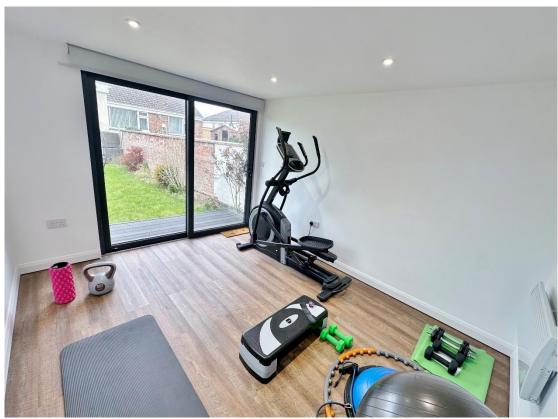

# **Description**

Offered to the sales market with no onward chain, Move Residential are delighted to showcase this impressive two bedroom semi detached bungalow. Modernised throughout boasting open plan living, this superb home is appointed with a tasteful and neutral décor throughout, occupying a generous sized plot in the picturesque area of Neston with delightful open rear aspect and large garden with purpose built home office/gym. Inside the accommodation briefly comprises a hallway with storage, utility room and pantry. To the rear of the property you have a breathtaking open plan living kitchen diner with bi-folding doors. Well proportioned master bedroom with sliding wardrobe doors concealing a walk in wardrobe. Second bedroom and a contemporary shower room. Further benefiting from ample off road parking, detached garage, gas central heating and double glazing. The aforementioned gardens complete the home perfectly with raised decked area and steps down to a sweeping lawn.