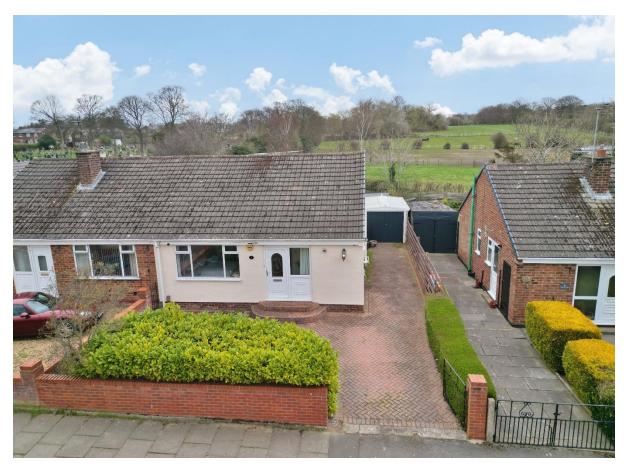

# Breezehill Road, Neston, Cheshire CH64 9TL

- Impressive Modernised Two Bedroom Semi Detached Bungalow
- Generous Sized Plot with External Home Gym/Office
- Impressive Open Plan Living Kitchen Diner with Bi-Folds
- Second Bedroom and a Contemporary Shower Room

- Sought After Area of Neston with Delightful Open Rear Aspect
- Welcoming Hallway with Storage, Utility Room and Pantry
- Large Master Bedroom with Hidden Walk in Wardrobe
- $\bullet \hspace{15pt}$  Ample Parking, Detached Garage and Large Rear Garden

# **Description**

Offered to the sales market with no onward chain, Move Residential are delighted to showcase this impressive two bedroom semi detached bungalow. Modernised throughout boasting open plan living, this superb home is appointed with a tasteful and neutral décor throughout, occupying a generous sized plot in the picturesque area of Neston with delightful open rear aspect and large garden with purpose built home office/gym. Inside the accommodation briefly comprises a hallway with storage, utility room and pantry. To the rear of the property you have a breathtaking open plan living kitchen diner with bi-folding doors. Well proportioned master bedroom with sliding wardrobe doors concealing a walk in wardrobe. Second bedroom and a contemporary shower room. Further benefiting from ample off road parking, detached garage, gas central heating and double glazing. The aforementioned gardens complete the home perfectly with raised decked area and steps down to a sweeping lawn.