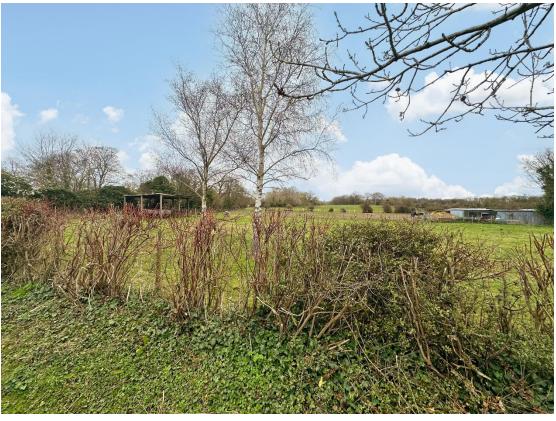

- Sought After Area of Neston with Delightful Open Rear Aspect
- Welcoming Hallway with Storage, Utility Room and Pantry
- Large Master Bedroom with Hidden Walk in Wardrobe
- $\bullet \hspace{15pt}$  Ample Parking, Detached Garage and Large Rear Garden

# **Description**

Offered to the sales market with no onward chain, Move Residential are delighted to showcase this impressive two bedroom semi detached bungalow. Modernised throughout boasting open plan living, this superb home is appointed with a tasteful and neutral décor throughout, occupying a generous sized plot in the picturesque area of Neston with delightful open rear aspect and large garden with purpose built home office/gym. Inside the accommodation briefly comprises a hallway with storage, utility room and pantry. To the rear of the property you have a breathtaking open plan living kitchen diner with bi-folding doors. Well proportioned master bedroom with sliding wardrobe doors concealing a walk in wardrobe. Second bedroom and a contemporary shower room. Further benefiting from ample off road parking, detached garage, gas central heating and double glazing. The aforementioned gardens complete the home perfectly with raised decked area and steps down to a sweeping lawn.