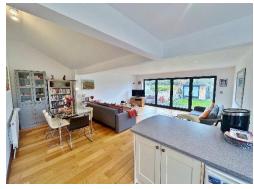

# **Description**

Offered to the sales market with no onward chain, Move Residential are delighted to showcase this impressive two bedroom semi detached bungalow. Modernised throughout boasting open plan living, this superb home is appointed with a tasteful and neutral décor throughout, occupying a generous sized plot in the picturesque area of Neston with delightful open rear aspect and large garden with purpose built home office/gym. Inside the accommodation briefly comprises a hallway with storage, utility room and pantry. To the rear of the property you have a breathtaking open plan living kitchen diner with bi-folding doors. Well proportioned master bedroom with sliding wardrobe doors concealing a walk in wardrobe. Second bedroom and a contemporary shower room. Further benefiting from ample off road parking, detached garage, gas central heating and double glazing. The aforementioned gardens complete the home perfectly with raised decked area and steps down to a sweeping lawn.