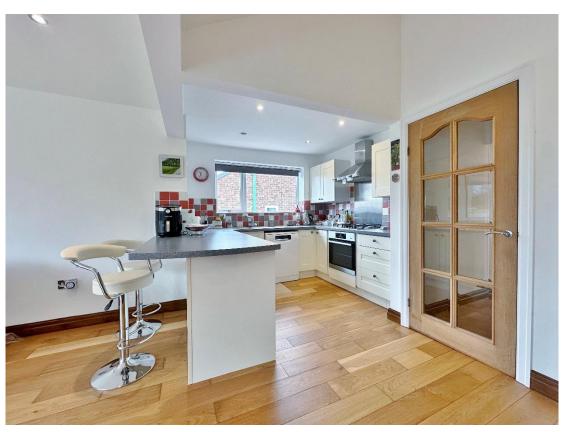

# **Description**

Offered to the sales market with no onward chain, Move Residential are delighted to showcase this impressive two bedroom semi detached bungalow. Modernised throughout boasting open plan living, this superb home is appointed with a tasteful and neutral décor throughout, occupying a generous sized plot in the picturesque area of Neston with delightful open rear aspect and large garden with purpose built home office/gym. Inside the accommodation briefly comprises a hallway with storage, utility room and pantry. To the rear of the property you have a breathtaking open plan living kitchen diner with bi-folding doors. Well proportioned master bedroom with sliding wardrobe doors concealing a walk in wardrobe. Second bedroom and a contemporary shower room. Further benefiting from ample off road parking, detached garage, gas central heating and double glazing. The aforementioned gardens complete the home perfectly with raised decked area and steps down to a sweeping lawn.