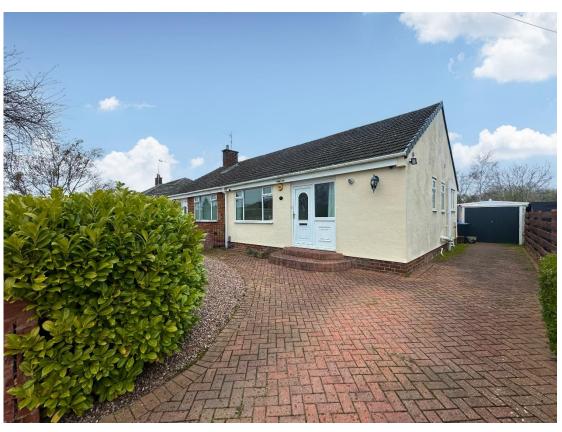

# **Description**

Offered to the sales market with no onward chain, Move Residential are delighted to showcase this impressive two bedroom semi detached bungalow. Modernised throughout boasting open plan living, this superb home is appointed with a tasteful and neutral décor throughout, occupying a generous sized plot in the picturesque area of Neston with delightful open rear aspect and large garden with purpose built home office/gym. Inside the accommodation briefly comprises a hallway with storage, utility room and pantry. To the rear of the property you have a breathtaking open plan living kitchen diner with bi-folding doors. Well proportioned master bedroom with sliding wardrobe doors concealing a walk in wardrobe. Second bedroom and a contemporary shower room. Further benefiting from ample off road parking, detached garage, gas central heating and double glazing. The aforementioned gardens complete the home perfectly with raised decked area and steps down to a sweeping lawn.