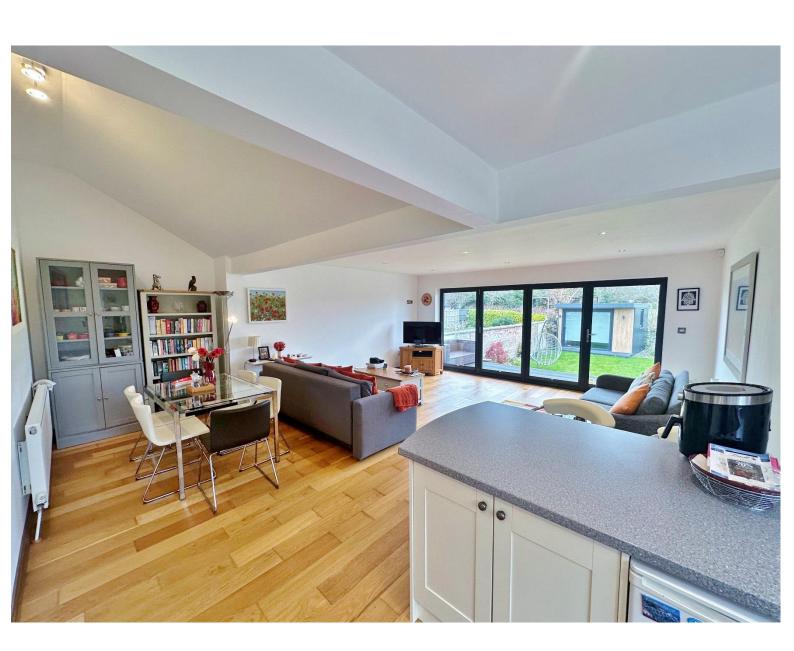

# **Description**

Offered to the sales market with no onward chain, Move Residential are delighted to showcase this impressive two bedroom semi detached bungalow. Modernised throughout boasting open plan living, this superb home is appointed with a tasteful and neutral décor throughout, occupying a generous sized plot in the picturesque area of Neston with delightful open rear aspect and large garden with purpose built home office/gym. Inside the accommodation briefly comprises a hallway with storage, utility room and pantry. To the rear of the property you have a breathtaking open plan living kitchen diner with bi-folding doors. Well proportioned master bedroom with sliding wardrobe doors concealing a walk in wardrobe. Second bedroom and a contemporary shower room. Further benefiting from ample off road parking, detached garage, gas central heating and double glazing. The aforementioned gardens complete the home perfectly with raised decked area and steps down to a sweeping lawn.