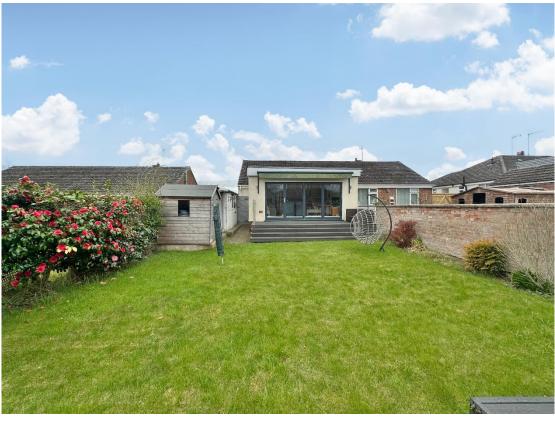

# **Description**

Offered to the sales market with no onward chain, Move Residential are delighted to showcase this impressive two bedroom semi detached bungalow. Modernised throughout boasting open plan living, this superb home is appointed with a tasteful and neutral décor throughout, occupying a generous sized plot in the picturesque area of Neston with delightful open rear aspect and large garden with purpose built home office/gym. Inside the accommodation briefly comprises a hallway with storage, utility room and pantry. To the rear of the property you have a breathtaking open plan living kitchen diner with bi-folding doors. Well proportioned master bedroom with sliding wardrobe doors concealing a walk in wardrobe. Second bedroom and a contemporary shower room. Further benefiting from ample off road parking, detached garage, gas central heating and double glazing. The aforementioned gardens complete the home perfectly with raised decked area and steps down to a sweeping lawn.