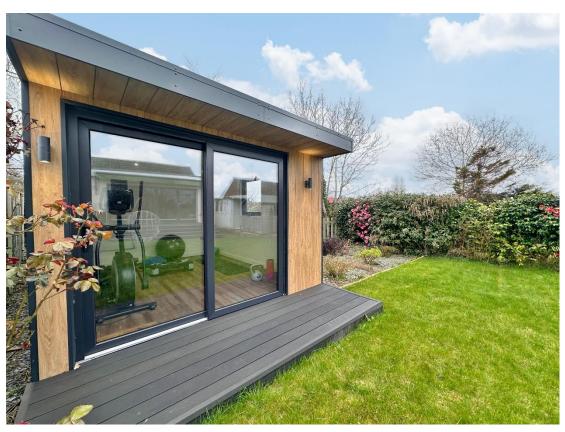

# **Description**

Offered to the sales market with no onward chain, Move Residential are delighted to showcase this impressive two bedroom semi detached bungalow. Modernised throughout boasting open plan living, this superb home is appointed with a tasteful and neutral décor throughout, occupying a generous sized plot in the picturesque area of Neston with delightful open rear aspect and large garden with purpose built home office/gym. Inside the accommodation briefly comprises a hallway with storage, utility room and pantry. To the rear of the property you have a breathtaking open plan living kitchen diner with bi-folding doors. Well proportioned master bedroom with sliding wardrobe doors concealing a walk in wardrobe. Second bedroom and a contemporary shower room. Further benefiting from ample off road parking, detached garage, gas central heating and double glazing. The aforementioned gardens complete the home perfectly with raised decked area and steps down to a sweeping lawn.