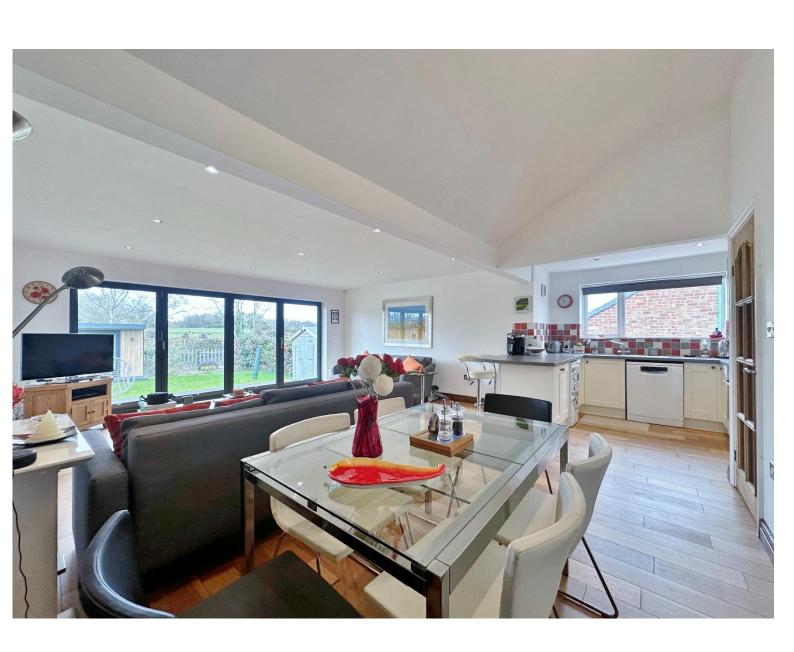

# **Description**

Offered to the sales market with no onward chain, Move Residential are delighted to showcase this impressive two bedroom semi detached bungalow. Modernised throughout boasting open plan living, this superb home is appointed with a tasteful and neutral décor throughout, occupying a generous sized plot in the picturesque area of Neston with delightful open rear aspect and large garden with purpose built home office/gym. Inside the accommodation briefly comprises a hallway with storage, utility room and pantry. To the rear of the property you have a breathtaking open plan living kitchen diner with bi-folding doors. Well proportioned master bedroom with sliding wardrobe doors concealing a walk in wardrobe. Second bedroom and a contemporary shower room. Further benefiting from ample off road parking, detached garage, gas central heating and double glazing. The aforementioned gardens complete the home perfectly with raised decked area and steps down to a sweeping lawn.