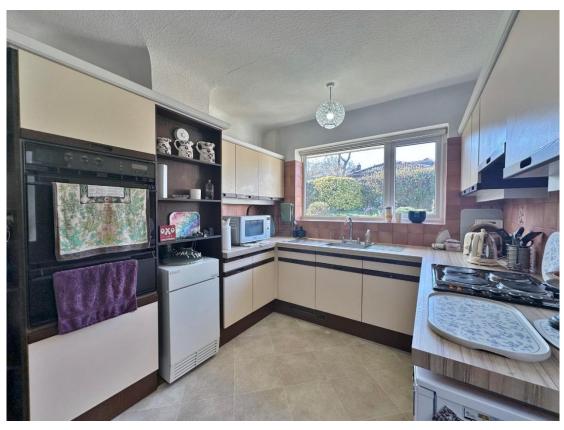

### **Description**

Move Residential are delighted to showcase this impressive three bedroom detached residence located in the highly sought after area of Heswall. Spacious and well maintained the property briefly comprises a hallway, large front to back lounge with feature fireplace, dining room, study and fitted kitchen. An inner hallways leads to a downstairs W.C and give access into the tandem garage. To the first floor you have two well proportioned bedrooms, the master with en suite shower room, third bedroom and a family bathroom. Further benefiting from a driveway, mature low maintenance front garden and a good sized enclosed rear garden with patio, lawn and mature plant beds. Set within walking distance to Heswall centre and all the amenities this has to offer, excellent transport links and highly acclaimed schools for all age groups. A closer inspection is strongly recommended to appreciate this properties full potential.