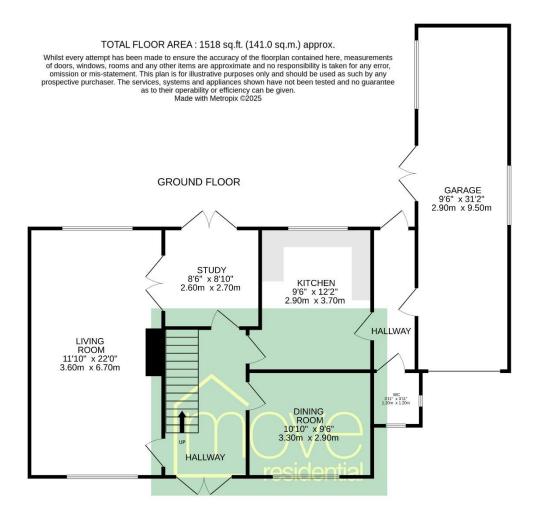

### **Description**

Move Residential are delighted to showcase this impressive three bedroom detached residence located in the highly sought after area of Heswall. Spacious and well maintained the property briefly comprises a hallway, large front to back lounge with feature fireplace, dining room, study and fitted kitchen. An inner hallways leads to a downstairs W.C and give access into the tandem garage. To the first floor you have two well proportioned bedrooms, the master with en suite shower room, third bedroom and a family bathroom. Further benefiting from a driveway, mature low maintenance front garden and a good sized enclosed rear garden with patio, lawn and mature plant beds. Set within walking distance to Heswall centre and all the amenities this has to offer, excellent transport links and highly acclaimed schools for all age groups. A closer inspection is strongly recommended to appreciate this properties full potential.