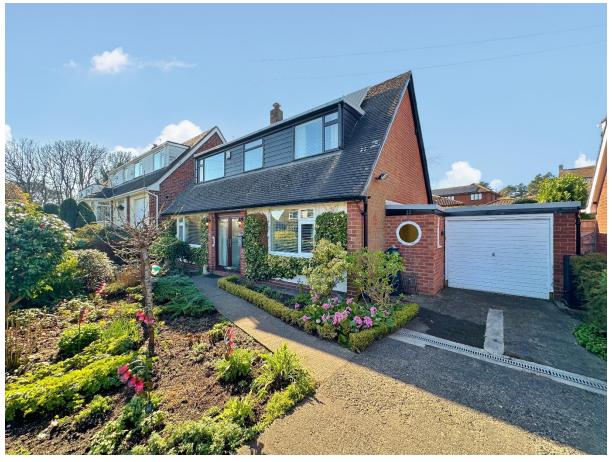

# South Drive, Heswall, Wirral CH60 0BQ

- Impressive Three Bedroom Detached Residence
- Hallway and Spacious Front to Back Lounge
- Master Bedroom with En Suite Shower Room
- Off Road Parking and an Attached Tandem Garage
- Offered to the Sales Market with No Onward Chain
- Dining Room, Study, Kitchen and Downstairs W.C.
- Second Large Double, Third Bedroom and Bathroom
- Beautifully Maintained Mature Front and Rear Gardens

### **Description**

Move Residential are delighted to showcase this impressive three bedroom detached residence located in the highly sought after area of Heswall. Spacious and well maintained the property briefly comprises a hallway, large front to back lounge with feature fireplace, dining room, study and fitted kitchen. An inner hallways leads to a downstairs W.C and give access into the tandem garage. To the first floor you have two well proportioned bedrooms, the master with en suite shower room, third bedroom and a family bathroom. Further benefiting from a driveway, mature low maintenance front garden and a good sized enclosed rear garden with patio, lawn and mature plant beds. Set within walking distance to Heswall centre and all the amenities this has to offer, excellent transport links and highly acclaimed schools for all age groups. A closer inspection is strongly recommended to appreciate this properties full potential.