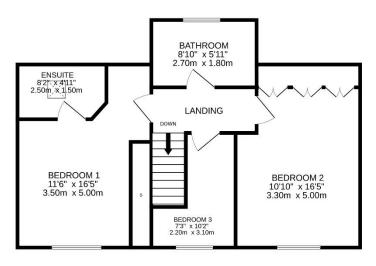

#### 1ST FLOOR

### **Description**

Move Residential are delighted to showcase this impressive three bedroom detached residence located in the highly sought after area of Heswall. Spacious and well maintained the property briefly comprises a hallway, large front to back lounge with feature fireplace, dining room, study and fitted kitchen. An inner hallways leads to a downstairs W.C and give access into the tandem garage. To the first floor you have two well proportioned bedrooms, the master with en suite shower room, third bedroom and a family bathroom. Further benefiting from a driveway, mature low maintenance front garden and a good sized enclosed rear garden with patio, lawn and mature plant beds. Set within walking distance to Heswall centre and all the amenities this has to offer, excellent transport links and highly acclaimed schools for all age groups. A closer inspection is strongly recommended to appreciate this properties full potential.