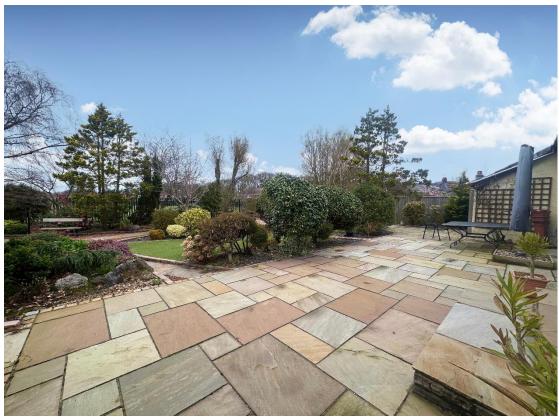

### Description

Unique five bedroom detached bungalow with a versatile and spacious layout spanning over 1,680 square foot of living accommodation. Offering excellent potential to be a vast single dwelling or as it is currently used for various family members to live independently. Occupying a generous sized plot in the highly sought after area of Irby with a converted garage currently used as an Air BnB providing a bedroom with en suite shower room. Briefly the accommodation comprises an entrance hallway, large open plan living room/dining room with central fireplace and patio doors opening to the delightful rear garden. Modern fitted kitchen diner with high specification appliances and a utility room/second kitchen. Four double bedrooms which could function as reception rooms if required and two shower rooms. The grounds encapsulate this home perfectly with an in out driveway providing ample off road parking and beautifully landscaped enclosed rear garden, with sauna, pergola, water fountain and well established planting borders.