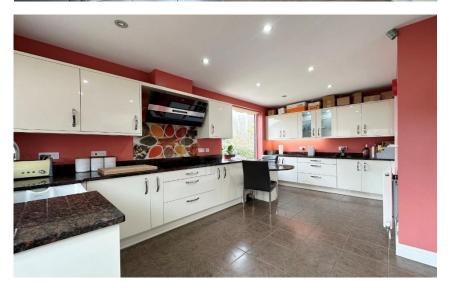

### Description

Unique five bedroom detached bungalow with a versatile and spacious layout spanning over 1,680 square foot of living accommodation. Offering excellent potential to be a vast single dwelling or as it is currently used for various family members to live independently. Occupying a generous sized plot in the highly sought after area of Irby with a converted garage currently used as an Air BnB providing a bedroom with en suite shower room. Briefly the accommodation comprises an entrance hallway, large open plan living room/dining room with central fireplace and patio doors opening to the delightful rear garden. Modern fitted kitchen diner with high specification appliances and a utility room/second kitchen. Four double bedrooms which could function as reception rooms if required and two shower rooms. The grounds encapsulate this home perfectly with an in out driveway providing ample off road parking and beautifully landscaped enclosed rear garden, with sauna, pergola, water fountain and well established planting borders.