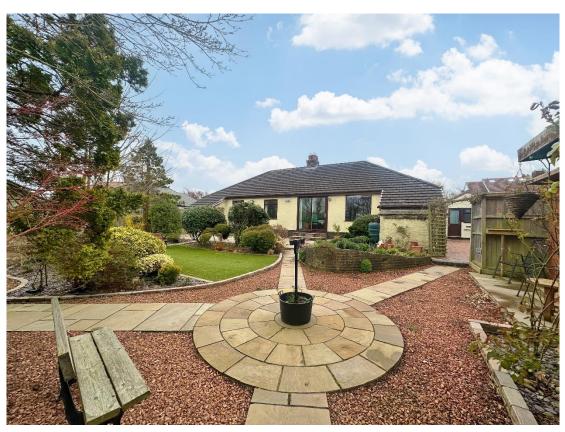

### Description

Unique five bedroom detached bungalow with a versatile and spacious layout spanning over 1,680 square foot of living accommodation. Offering excellent potential to be a vast single dwelling or as it is currently used for various family members to live independently. Occupying a generous sized plot in the highly sought after area of Irby with a converted garage currently used as an Air BnB providing a bedroom with en suite shower room. Briefly the accommodation comprises an entrance hallway, large open plan living room/dining room with central fireplace and patio doors opening to the delightful rear garden. Modern fitted kitchen diner with high specification appliances and a utility room/second kitchen. Four double bedrooms which could function as reception rooms if required and two shower rooms. The grounds encapsulate this home perfectly with an in out driveway providing ample off road parking and beautifully landscaped enclosed rear garden, with sauna, pergola, water fountain and well established planting borders.