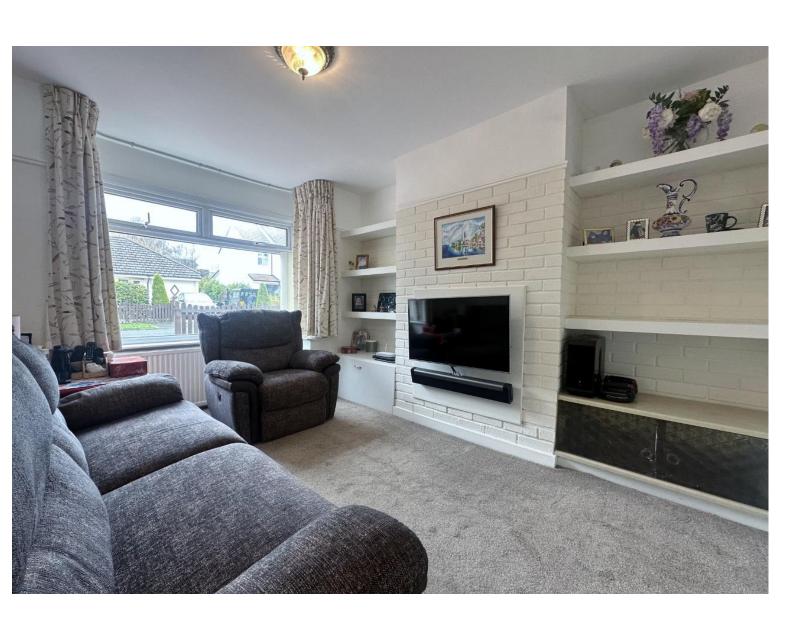

### Description

Unique five bedroom detached bungalow with a versatile and spacious layout spanning over 1,680 square foot of living accommodation. Offering excellent potential to be a vast single dwelling or as it is currently used for various family members to live independently. Occupying a generous sized plot in the highly sought after area of Irby with a converted garage currently used as an Air BnB providing a bedroom with en suite shower room. Briefly the accommodation comprises an entrance hallway, large open plan living room/dining room with central fireplace and patio doors opening to the delightful rear garden. Modern fitted kitchen diner with high specification appliances and a utility room/second kitchen. Four double bedrooms which could function as reception rooms if required and two shower rooms. The grounds encapsulate this home perfectly with an in out driveway providing ample off road parking and beautifully landscaped enclosed rear garden, with sauna, pergola, water fountain and well established planting borders.