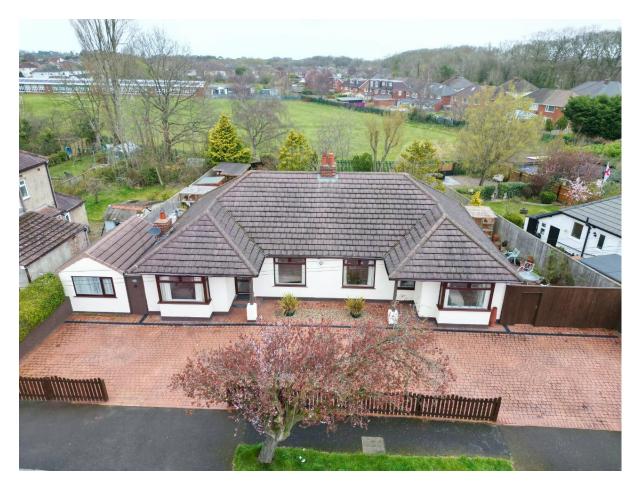

# Woodside Road, Irby, Wirral CH61 4UL

- Unique and Versatile Five Bedroom Detached Bungalow
- Generous Sized Plot in the Highly Sought After Area of Irby
- Converted Garage Into a Bedroom and Shower Room (Air BnB)
- Large Driveway with In and Out Driveway Providing Ample Parking
- Spanning Over 1,680 Square Foot of Impressive Living Space
- Potential for Various Family Members to Live Independently
- Multiple Outbuildings Including a Sauna, Utility and Storage
- Low Maintenance Gardens with Shed, Pergola and Water Fountain

### Description

Unique five bedroom detached bungalow with a versatile and spacious layout spanning over 1,680 square foot of living accommodation. Offering excellent potential to be a vast single dwelling or as it is currently used for various family members to live independently. Occupying a generous sized plot in the highly sought after area of Irby with a converted garage currently used as an Air BnB providing a bedroom with en suite shower room. Briefly the accommodation comprises an entrance hallway, large open plan living room/dining room with central fireplace and patio doors opening to the delightful rear garden. Modern fitted kitchen diner with high specification appliances and a utility room/second kitchen. Four double bedrooms which could function as reception rooms if required and two shower rooms. The grounds encapsulate this home perfectly with an in out driveway providing ample off road parking and beautifully landscaped enclosed rear garden, with sauna, pergola, water fountain and well established planting borders.