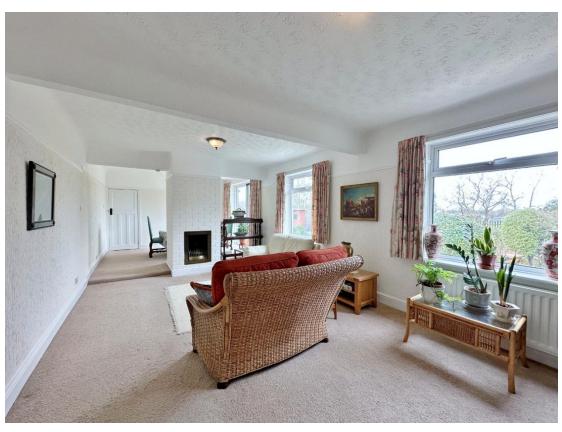

### Description

Unique five bedroom detached bungalow with a versatile and spacious layout spanning over 1,680 square foot of living accommodation. Offering excellent potential to be a vast single dwelling or as it is currently used for various family members to live independently. Occupying a generous sized plot in the highly sought after area of Irby with a converted garage currently used as an Air BnB providing a bedroom with en suite shower room. Briefly the accommodation comprises an entrance hallway, large open plan living room/dining room with central fireplace and patio doors opening to the delightful rear garden. Modern fitted kitchen diner with high specification appliances and a utility room/second kitchen. Four double bedrooms which could function as reception rooms if required and two shower rooms. The grounds encapsulate this home perfectly with an in out driveway providing ample off road parking and beautifully landscaped enclosed rear garden, with sauna, pergola, water fountain and well established planting borders.