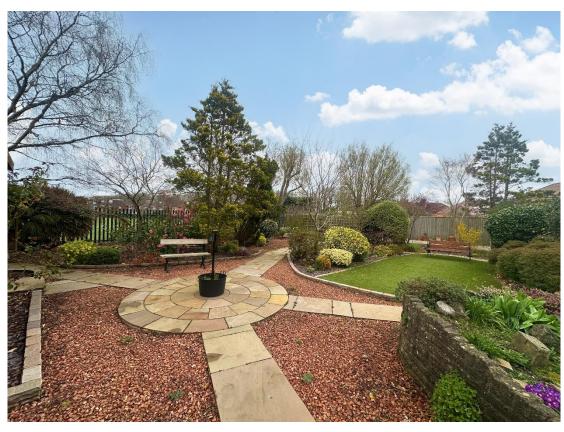

### Description

Unique five bedroom detached bungalow with a versatile and spacious layout spanning over 1,680 square foot of living accommodation. Offering excellent potential to be a vast single dwelling or as it is currently used for various family members to live independently. Occupying a generous sized plot in the highly sought after area of Irby with a converted garage currently used as an Air BnB providing a bedroom with en suite shower room. Briefly the accommodation comprises an entrance hallway, large open plan living room/dining room with central fireplace and patio doors opening to the delightful rear garden. Modern fitted kitchen diner with high specification appliances and a utility room/second kitchen. Four double bedrooms which could function as reception rooms if required and two shower rooms. The grounds encapsulate this home perfectly with an in out driveway providing ample off road parking and beautifully landscaped enclosed rear garden, with sauna, pergola, water fountain and well established planting borders.