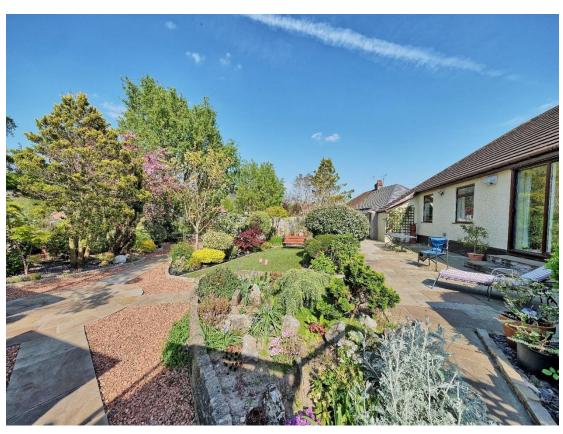

# Woodside Road, Irby, Wirral CH61 4UL

- Unique and Versatile Five Bedroom Detached Bungalow
- Generous Sized Plot in the Highly Sought After Area of Irby
- Converted Garage Into a Bedroom and Shower Room (Air BnB)
- Large Driveway with In and Out Driveway Providing Ample Parking
- Spanning Over 1,680 Square Foot of Impressive Living Space
- Potential for Various Family Members to Live Independently
- Multiple Outbuildings Including a Sauna, Utility and Storage
- Low Maintenance Gardens with Shed, Pergola and Water Fountain

### Description

Unique five bedroom detached bungalow with a versatile and spacious layout spanning over 1,680 square foot of living accommodation. Offering excellent potential to be a vast single dwelling or as it is currently used for various family members to live independently. Occupying a generous sized plot in the highly sought after area of Irby with a converted garage currently used as an Air BnB providing a bedroom with en suite shower room. Briefly the accommodation comprises an entrance hallway, large open plan living room/dining room with central fireplace and patio doors opening to the delightful rear garden. Modern fitted kitchen diner with high specification appliances and a utility room/second kitchen. Four double bedrooms which could function as reception rooms if required and two shower rooms. The grounds encapsulate this home perfectly with an in out driveway providing ample off road parking and beautifully landscaped enclosed rear garden, with sauna, pergola, water fountain and well established planting borders.