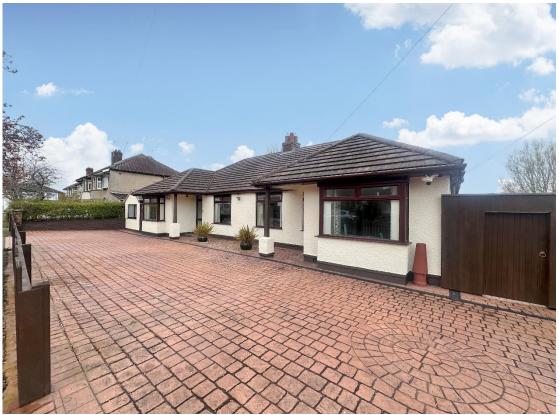

# Woodside Road, Irby, Wirral CH61 4UL

- Unique and Versatile Five Bedroom Detached Bungalow
- Generous Sized Plot in the Highly Sought After Area of Irby
- Converted Garage Into a Bedroom and Shower Room (Air BnB)
- Large Driveway with In and Out Driveway Providing Ample Parking
- Spanning Over 1,680 Square Foot of Impressive Living Space
- Potential for Various Family Members to Live Independently
- Multiple Outbuildings Including a Sauna, Utility and Storage
- Low Maintenance Gardens with Shed, Pergola and Water Fountain

### Description

Unique five bedroom detached bungalow with a versatile and spacious layout spanning over 1,680 square foot of living accommodation. Offering excellent potential to be a vast single dwelling or as it is currently used for various family members to live independently. Occupying a generous sized plot in the highly sought after area of Irby with a converted garage currently used as an Air BnB providing a bedroom with en suite shower room. Briefly the accommodation comprises an entrance hallway, large open plan living room/dining room with central fireplace and patio doors opening to the delightful rear garden. Modern fitted kitchen diner with high specification appliances and a utility room/second kitchen. Four double bedrooms which could function as reception rooms if required and two shower rooms. The grounds encapsulate this home perfectly with an in out driveway providing ample off road parking and beautifully landscaped enclosed rear garden, with sauna, pergola, water fountain and well established planting borders.