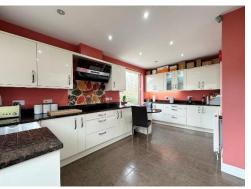

### Description

Unique five bedroom detached bungalow with a versatile and spacious layout spanning over 1,680 square foot of living accommodation. Offering excellent potential to be a vast single dwelling or as it is currently used for various family members to live independently. Occupying a generous sized plot in the highly sought after area of Irby with a converted garage currently used as an Air BnB providing a bedroom with en suite shower room. Briefly the accommodation comprises an entrance hallway, large open plan living room/dining room with central fireplace and patio doors opening to the delightful rear garden. Modern fitted kitchen diner with high specification appliances and a utility room/second kitchen. Four double bedrooms which could function as reception rooms if required and two shower rooms. The grounds encapsulate this home perfectly with an in out driveway providing ample off road parking and beautifully landscaped enclosed rear garden, with sauna, pergola, water fountain and well established planting borders.