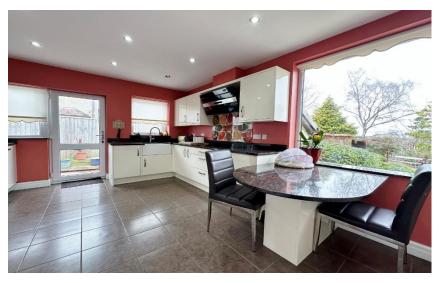

### Description

Unique five bedroom detached bungalow with a versatile and spacious layout spanning over 1,680 square foot of living accommodation. Offering excellent potential to be a vast single dwelling or as it is currently used for various family members to live independently. Occupying a generous sized plot in the highly sought after area of Irby with a converted garage currently used as an Air BnB providing a bedroom with en suite shower room. Briefly the accommodation comprises an entrance hallway, large open plan living room/dining room with central fireplace and patio doors opening to the delightful rear garden. Modern fitted kitchen diner with high specification appliances and a utility room/second kitchen. Four double bedrooms which could function as reception rooms if required and two shower rooms. The grounds encapsulate this home perfectly with an in out driveway providing ample off road parking and beautifully landscaped enclosed rear garden, with sauna, pergola, water fountain and well established planting borders.