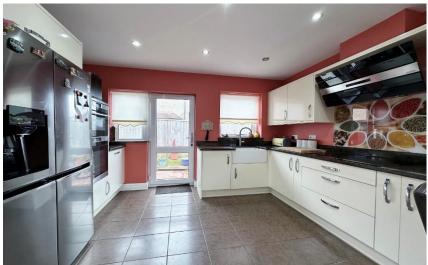

### Description

Unique five bedroom detached bungalow with a versatile and spacious layout spanning over 1,680 square foot of living accommodation. Offering excellent potential to be a vast single dwelling or as it is currently used for various family members to live independently. Occupying a generous sized plot in the highly sought after area of Irby with a converted garage currently used as an Air BnB providing a bedroom with en suite shower room. Briefly the accommodation comprises an entrance hallway, large open plan living room/dining room with central fireplace and patio doors opening to the delightful rear garden. Modern fitted kitchen diner with high specification appliances and a utility room/second kitchen. Four double bedrooms which could function as reception rooms if required and two shower rooms. The grounds encapsulate this home perfectly with an in out driveway providing ample off road parking and beautifully landscaped enclosed rear garden, with sauna, pergola, water fountain and well established planting borders.