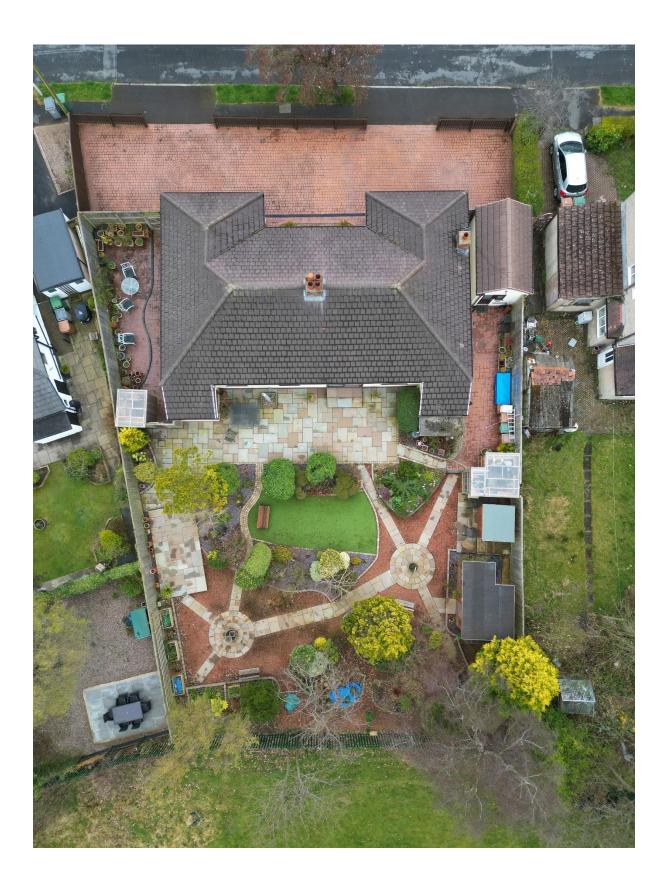

# Woodside Road, Irby, Wirral CH61 4UL

- Unique and Versatile Five Bedroom Detached Bungalow
- Generous Sized Plot in the Highly Sought After Area of Irby
- Converted Garage Into a Bedroom and Shower Room (Air BnB)
- Large Driveway with In and Out Driveway Providing Ample Parking
- Spanning Over 1,680 Square Foot of Impressive Living Space
- Potential for Various Family Members to Live Independently
- Multiple Outbuildings Including a Sauna, Utility and Storage
- Low Maintenance Gardens with Shed, Pergola and Water Fountain

### Description

Unique five bedroom detached bungalow with a versatile and spacious layout spanning over 1,680 square foot of living accommodation. Offering excellent potential to be a vast single dwelling or as it is currently used for various family members to live independently. Occupying a generous sized plot in the highly sought after area of Irby with a converted garage currently used as an Air BnB providing a bedroom with en suite shower room. Briefly the accommodation comprises an entrance hallway, large open plan living room/dining room with central fireplace and patio doors opening to the delightful rear garden. Modern fitted kitchen diner with high specification appliances and a utility room/second kitchen. Four double bedrooms which could function as reception rooms if required and two shower rooms. The grounds encapsulate this home perfectly with an in out driveway providing ample off road parking and beautifully landscaped enclosed rear garden, with sauna, pergola, water fountain and well established planting borders.