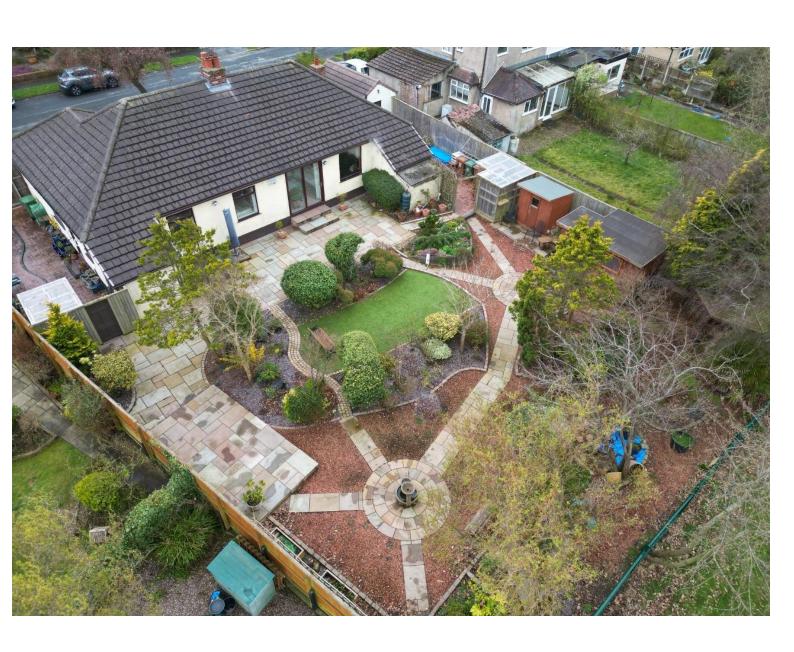

# Woodside Road, Irby, Wirral CH61 4UL

- Unique and Versatile Five Bedroom Detached Bungalow
- Generous Sized Plot in the Highly Sought After Area of Irby
- Converted Garage Into a Bedroom and Shower Room (Air BnB)
- Large Driveway with In and Out Driveway Providing Ample Parking
- Spanning Over 1,680 Square Foot of Impressive Living Space
- Potential for Various Family Members to Live Independently
- Multiple Outbuildings Including a Sauna, Utility and Storage
- Low Maintenance Gardens with Shed, Pergola and Water Fountain

### Description

Unique five bedroom detached bungalow with a versatile and spacious layout spanning over 1,680 square foot of living accommodation. Offering excellent potential to be a vast single dwelling or as it is currently used for various family members to live independently. Occupying a generous sized plot in the highly sought after area of Irby with a converted garage currently used as an Air BnB providing a bedroom with en suite shower room. Briefly the accommodation comprises an entrance hallway, large open plan living room/dining room with central fireplace and patio doors opening to the delightful rear garden. Modern fitted kitchen diner with high specification appliances and a utility room/second kitchen. Four double bedrooms which could function as reception rooms if required and two shower rooms. The grounds encapsulate this home perfectly with an in out driveway providing ample off road parking and beautifully landscaped enclosed rear garden, with sauna, pergola, water fountain and well established planting borders.