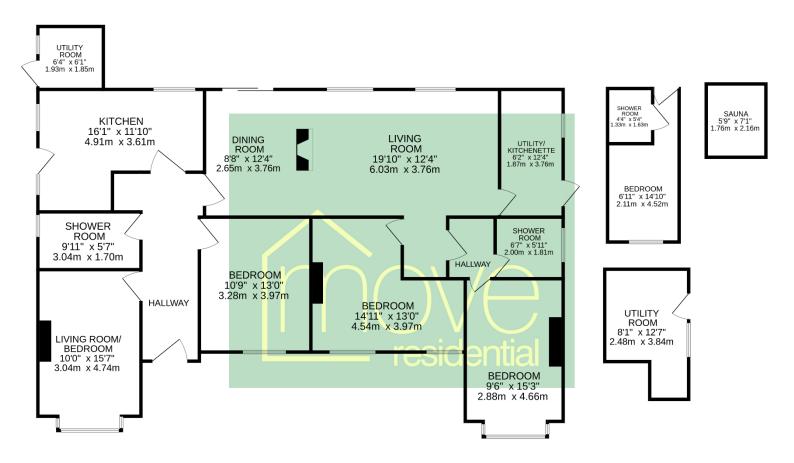

## TOTAL FLOOR AREA: 1682 sq.ft. (156.3 sq.m.) approx.

Whilst every attempt has been made to ensure the accuracy of the floorplan contained here, measurements of doors, windows, rooms and any other items are approximate and no responsibility is taken for any error, omission or mis-statement. This plan is for illustrative purposes only and should be used as such by any prospective purchaser. The services, systems and appliances shown have not been tested and no guarantee as to their operability or efficiency can be given.

Made with Metropix ©2025