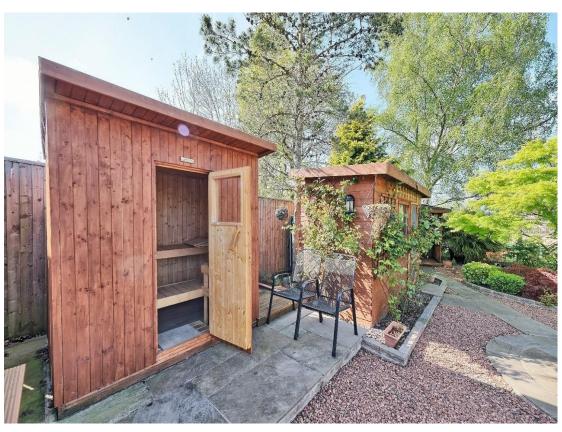

# Woodside Road, Irby, Wirral CH61 4UL

- Unique and Versatile Five Bedroom Detached Bungalow
- Generous Sized Plot in the Highly Sought After Area of Irby
- Converted Garage Into a Bedroom and Shower Room (Air BnB)
- Large Driveway with In and Out Driveway Providing Ample Parking
- Spanning Over 1,680 Square Foot of Impressive Living Space
- Potential for Various Family Members to Live Independently
- Multiple Outbuildings Including a Sauna, Utility and Storage
- Low Maintenance Gardens with Shed, Pergola and Water Fountain

### Description

Unique five bedroom detached bungalow with a versatile and spacious layout spanning over 1,680 square foot of living accommodation. Offering excellent potential to be a vast single dwelling or as it is currently used for various family members to live independently. Occupying a generous sized plot in the highly sought after area of Irby with a converted garage currently used as an Air BnB providing a bedroom with en suite shower room. Briefly the accommodation comprises an entrance hallway, large open plan living room/dining room with central fireplace and patio doors opening to the delightful rear garden. Modern fitted kitchen diner with high specification appliances and a utility room/second kitchen. Four double bedrooms which could function as reception rooms if required and two shower rooms. The grounds encapsulate this home perfectly with an in out driveway providing ample off road parking and beautifully landscaped enclosed rear garden, with sauna, pergola, water fountain and well established planting borders.