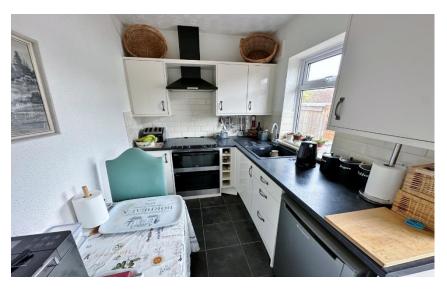

### Description

Unique five bedroom detached bungalow with a versatile and spacious layout spanning over 1,680 square foot of living accommodation. Offering excellent potential to be a vast single dwelling or as it is currently used for various family members to live independently. Occupying a generous sized plot in the highly sought after area of Irby with a converted garage currently used as an Air BnB providing a bedroom with en suite shower room. Briefly the accommodation comprises an entrance hallway, large open plan living room/dining room with central fireplace and patio doors opening to the delightful rear garden. Modern fitted kitchen diner with high specification appliances and a utility room/second kitchen. Four double bedrooms which could function as reception rooms if required and two shower rooms. The grounds encapsulate this home perfectly with an in out driveway providing ample off road parking and beautifully landscaped enclosed rear garden, with sauna, pergola, water fountain and well established planting borders.