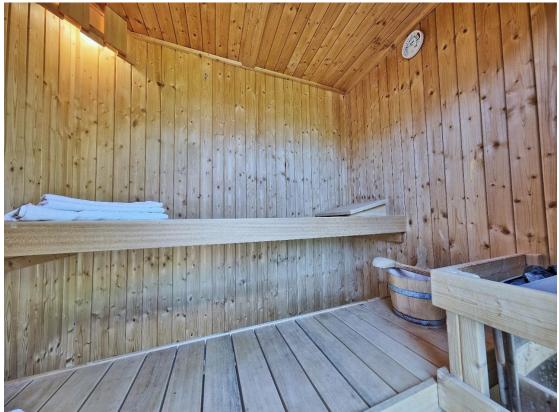

# Woodside Road, Irby, Wirral CH61 4UL

- Unique and Versatile Five Bedroom Detached Bungalow
- Generous Sized Plot in the Highly Sought After Area of Irby
- Converted Garage Into a Bedroom and Shower Room (Air BnB)
- Large Driveway with In and Out Driveway Providing Ample Parking
- Spanning Over 1,680 Square Foot of Impressive Living Space
- Potential for Various Family Members to Live Independently
- Multiple Outbuildings Including a Sauna, Utility and Storage
- Low Maintenance Gardens with Shed, Pergola and Water Fountain

### Description

Unique five bedroom detached bungalow with a versatile and spacious layout spanning over 1,680 square foot of living accommodation. Offering excellent potential to be a vast single dwelling or as it is currently used for various family members to live independently. Occupying a generous sized plot in the highly sought after area of Irby with a converted garage currently used as an Air BnB providing a bedroom with en suite shower room. Briefly the accommodation comprises an entrance hallway, large open plan living room/dining room with central fireplace and patio doors opening to the delightful rear garden. Modern fitted kitchen diner with high specification appliances and a utility room/second kitchen. Four double bedrooms which could function as reception rooms if required and two shower rooms. The grounds encapsulate this home perfectly with an in out driveway providing ample off road parking and beautifully landscaped enclosed rear garden, with sauna, pergola, water fountain and well established planting borders.