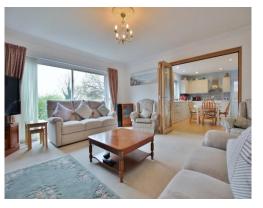

In brief you have a welcoming hallway, bay fronted reception room, sizeable lounge with inset gas fire and bifolding doors opening to a bespoke fitted breakfast kitchen. You also have a utility room and W.C. Large master bedroom with built in wardrobes and modern en suite shower room. Three further double bedrooms and a contemporary four piece family bathroom.