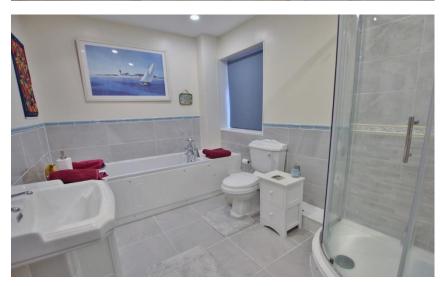

In brief you have a welcoming hallway, bay fronted reception room, sizeable lounge with inset gas fire and bifolding doors opening to a bespoke fitted breakfast kitchen. You also have a utility room and W.C. Large master bedroom with built in wardrobes and modern en suite shower room. Three further double bedrooms and a contemporary four piece family bathroom.