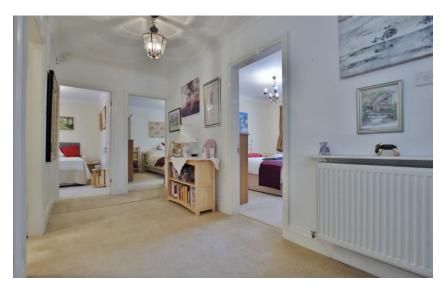

In brief you have a welcoming hallway, bay fronted reception room, sizeable lounge with inset gas fire and bifolding doors opening to a bespoke fitted breakfast kitchen. You also have a utility room and W.C. Large master bedroom with built in wardrobes and modern en suite shower room. Three further double bedrooms and a contemporary four piece family bathroom.