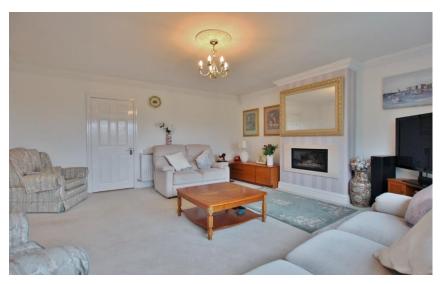

In brief you have a welcoming hallway, bay fronted reception room, sizeable lounge with inset gas fire and bifolding doors opening to a bespoke fitted breakfast kitchen. You also have a utility room and W.C. Large master bedroom with built in wardrobes and modern en suite shower room. Three further double bedrooms and a contemporary four piece family bathroom.