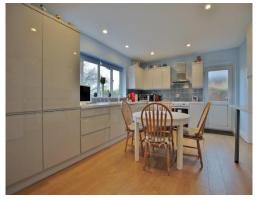

In brief you have a welcoming hallway, bay fronted reception room, sizeable lounge with inset gas fire and bifolding doors opening to a bespoke fitted breakfast kitchen. You also have a utility room and W.C. Large master bedroom with built in wardrobes and modern en suite shower room. Three further double bedrooms and a contemporary four piece family bathroom.