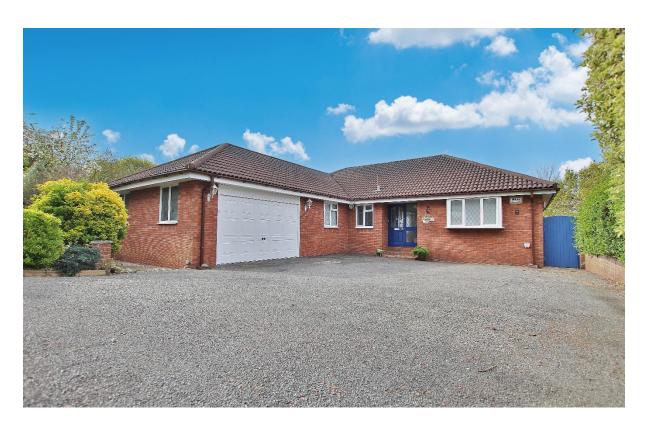

# Pipers End, Lower Heswall, Wirral CH60 9LW

- Attractive and Deceptively Spacious Four Bedroom Detached Bungalow
- Updated to a Superior Specification and Flooded with Natural Light
- Spacious Lounge with Bi-fold Doors to a Bespoke Breakfast Kitchen
- Large Frontage with Ample Off Road Parking and Double Garage
- Quiet Cul-de-sac Location in the Prestigious Area of lower Heswall
- Welcoming Hallway, Bay Fronted Reception Room, W.C and Utility Room
- Four Double Bedrooms, En Suite to Master and Four Piece Bathroom
- Encapsulated in Stunning South West Facing Landscaped Grounds

## Description

Nestled in the prestigious and highly desirable area of Lower Heswall in a quiet cul-de-sac location, sits this attractive and deceptively spacious four bedroom detached bungalow. Updated to a superior specification throughout and flooded with an abundance of natural light this stunning home offers well proportioned and versatile living accommodation. A closer inspection is strongly recommended to appreciate the size, setting and standard of this impressive residence.

Set back from the road with a large frontage offering ample off road parking leading to an attached double garage and the attractive property frontage. Encapsulating this home perfectly is the beautifully manicured rear garden. Enjoying a sunny, south westerly aspect with raised terrace, lawn and mature planting borders offering a profusion of colour throughout the summer months. The property further benefits from gas central heating and double glazing throughout.