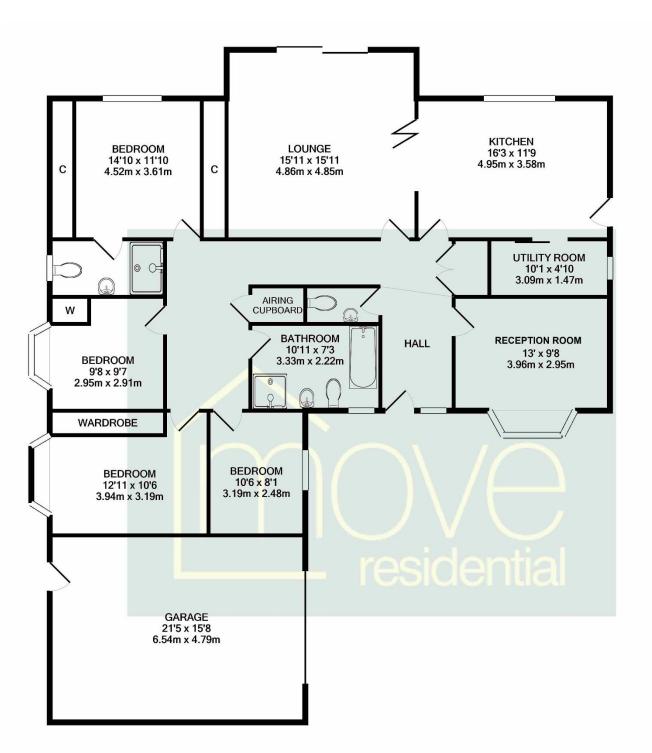

In brief you have a welcoming hallway, bay fronted reception room, sizeable lounge with inset gas fire and bifolding doors opening to a bespoke fitted breakfast kitchen. You also have a utility room and W.C. Large master bedroom with built in wardrobes and modern en suite shower room. Three further double bedrooms and a contemporary four piece family bathroom.

## TOTAL APPROX. FLOOR AREA 1633 SQ.FT. (151.7 SQ.M.)

Whilst every attempt has been made to ensure the accuracy of the floor plan contained here, measurements of doors, windows, rooms and any other items are approximate and no responsibility is taken for any error, omission, or mis-statement. This plan is for illustrative purposes only and should be used as such by any prospective purchaser. The services, systems and appliances shown have not been tested and no guarantee as to their operability or efficiency can be given