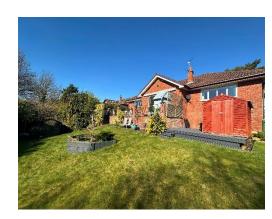

Set back from the road with a large frontage offering ample off road parking leading to an attached double garage and the attractive property frontage. Encapsulating this home perfectly is the beautifully manicured rear garden. Enjoying a sunny, south westerly aspect with raised terrace, lawn and mature planting borders offering a profusion of colour throughout the summer months. The property further benefits from gas central heating and double glazing throughout.