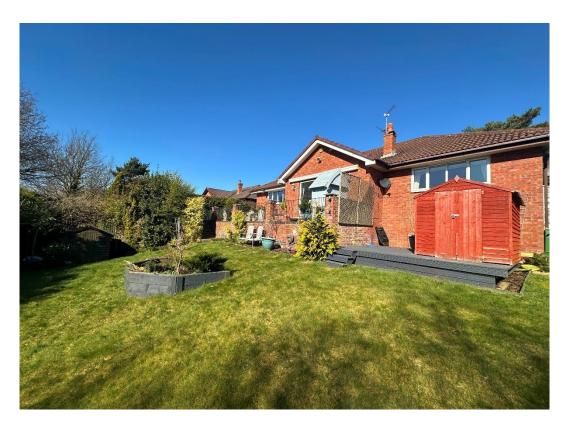

Set back from the road with a large frontage offering ample off road parking leading to an attached double garage and the attractive property frontage. Encapsulating this home perfectly is the beautifully manicured rear garden. Enjoying a sunny, south westerly aspect with raised terrace, lawn and mature planting borders offering a profusion of colour throughout the summer months. The property further benefits from gas central heating and double glazing throughout.