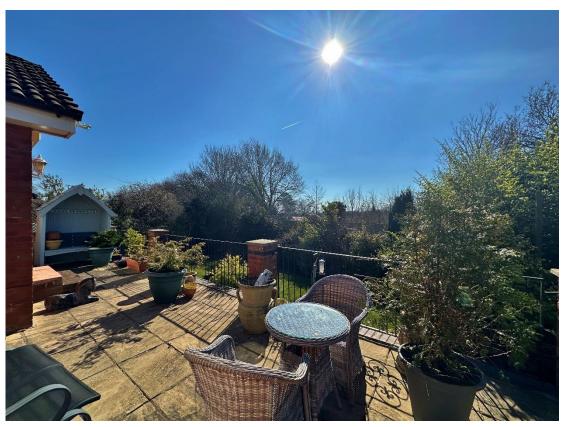

Set back from the road with a large frontage offering ample off road parking leading to an attached double garage and the attractive property frontage. Encapsulating this home perfectly is the beautifully manicured rear garden. Enjoying a sunny, south westerly aspect with raised terrace, lawn and mature planting borders offering a profusion of colour throughout the summer months. The property further benefits from gas central heating and double glazing throughout.