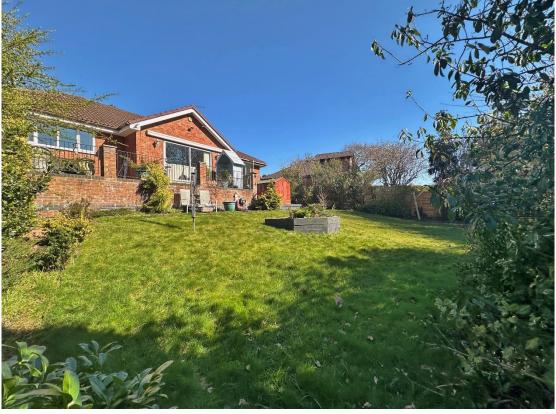

Set back from the road with a large frontage offering ample off road parking leading to an attached double garage and the attractive property frontage. Encapsulating this home perfectly is the beautifully manicured rear garden. Enjoying a sunny, south westerly aspect with raised terrace, lawn and mature planting borders offering a profusion of colour throughout the summer months. The property further benefits from gas central heating and double glazing throughout.