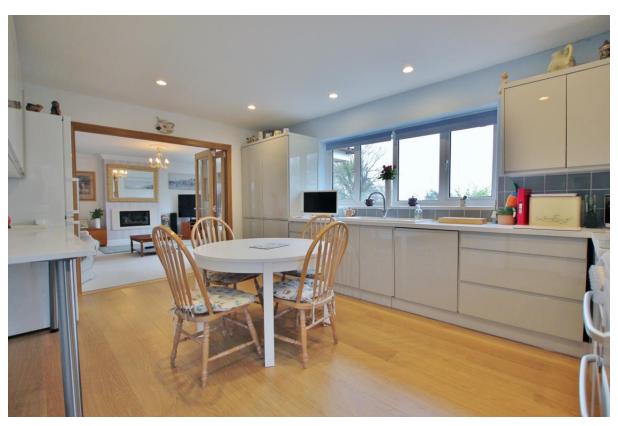

In brief you have a welcoming hallway, bay fronted reception room, sizeable lounge with inset gas fire and bifolding doors opening to a bespoke fitted breakfast kitchen. You also have a utility room and W.C. Large master bedroom with built in wardrobes and modern en suite shower room. Three further double bedrooms and a contemporary four piece family bathroom.