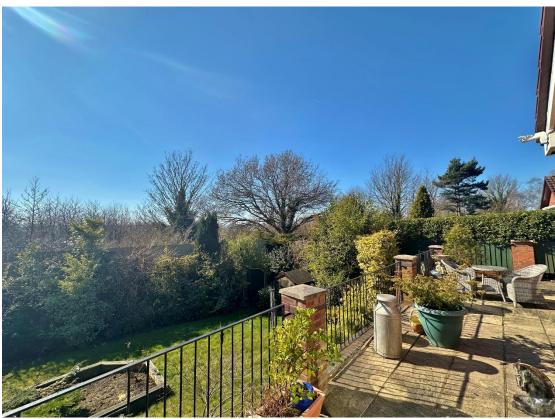

Set back from the road with a large frontage offering ample off road parking leading to an attached double garage and the attractive property frontage. Encapsulating this home perfectly is the beautifully manicured rear garden. Enjoying a sunny, south westerly aspect with raised terrace, lawn and mature planting borders offering a profusion of colour throughout the summer months. The property further benefits from gas central heating and double glazing throughout.