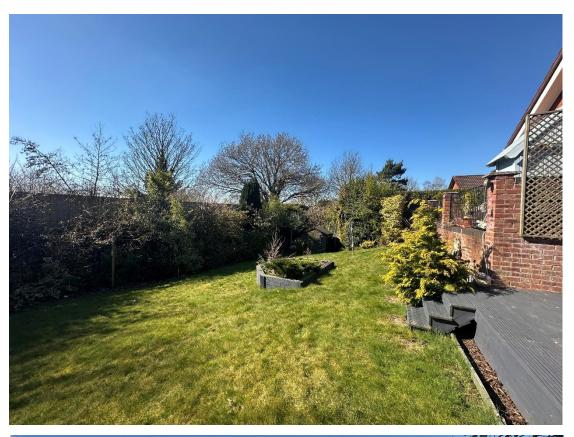

Set back from the road with a large frontage offering ample off road parking leading to an attached double garage and the attractive property frontage. Encapsulating this home perfectly is the beautifully manicured rear garden. Enjoying a sunny, south westerly aspect with raised terrace, lawn and mature planting borders offering a profusion of colour throughout the summer months. The property further benefits from gas central heating and double glazing throughout.