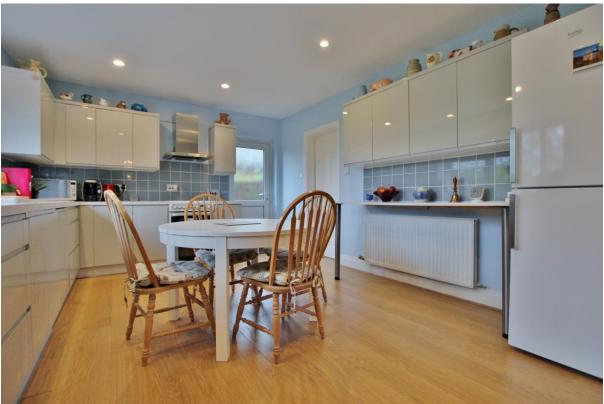

In brief you have a welcoming hallway, bay fronted reception room, sizeable lounge with inset gas fire and bifolding doors opening to a bespoke fitted breakfast kitchen. You also have a utility room and W.C. Large master bedroom with built in wardrobes and modern en suite shower room. Three further double bedrooms and a contemporary four piece family bathroom.