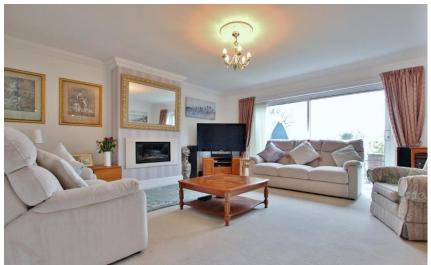

In brief you have a welcoming hallway, bay fronted reception room, sizeable lounge with inset gas fire and bifolding doors opening to a bespoke fitted breakfast kitchen. You also have a utility room and W.C. Large master bedroom with built in wardrobes and modern en suite shower room. Three further double bedrooms and a contemporary four piece family bathroom.