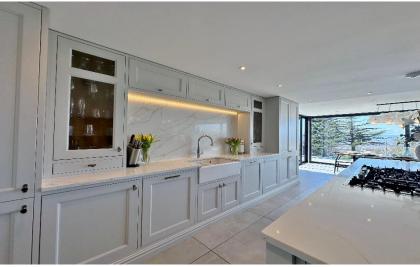

Sunken into the landscape you enter the property via a welcoming hallway and on the ground level you have the sleeping quarters. Four sizeable bedrooms with feature windows to fully absorb the views, contemporary en suite bathroom and a W.C. The lower ground floor boasts a magnificent open plan living kitchen diner which truly takes your breath away, the feature floor to ceiling windows flood the room with natural light and frame the sensational views over the extensive gardens towards the Welsh Hills. A bespoke high quality fitted kitchen with large central island, top of the range appliances and walk in pantry. Steps lead down to a lounge area with a built in media wall, on the other side of which is a games room with sliding patio doors out to the superb grounds. Further benefiting from a home office/bedroom with en suite shower room.