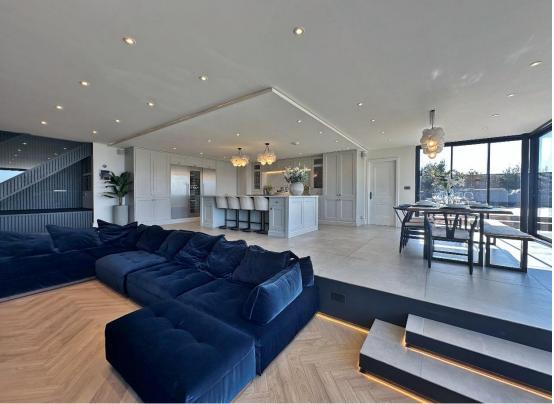

Sunken into the landscape you enter the property via a welcoming hallway and on the ground level you have the sleeping quarters. Four sizeable bedrooms with feature windows to fully absorb the views, contemporary en suite bathroom and a W.C. The lower ground floor boasts a magnificent open plan living kitchen diner which truly takes your breath away, the feature floor to ceiling windows flood the room with natural light and frame the sensational views over the extensive gardens towards the Welsh Hills. A bespoke high quality fitted kitchen with large central island, top of the range appliances and walk in pantry. Steps lead down to a lounge area with a built in media wall, on the other side of which is a games room with sliding patio doors out to the superb grounds. Further benefiting from a home office/bedroom with en suite shower room.