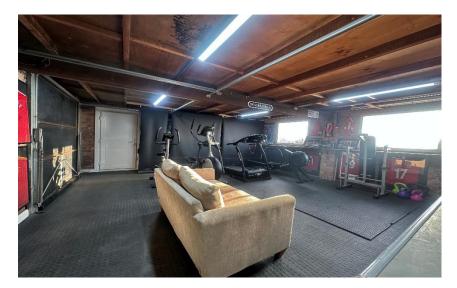

Externally you have ample off road parking leading to the attractive property frontage and double garage/gym. To the rear you have an extensive garden, mainly laid to lawn with open aspect onto the surrounding countryside and panoramic views. You have a large raised patio area and covered outdoor kitchen an ideal place for relaxing or alfresco entertaining.