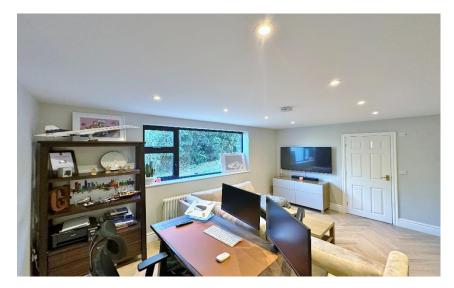

Sunken into the landscape you enter the property via a welcoming hallway and on the ground level you have the sleeping quarters. Four sizeable bedrooms with feature windows to fully absorb the views, contemporary en suite bathroom and a W.C. The lower ground floor boasts a magnificent open plan living kitchen diner which truly takes your breath away, the feature floor to ceiling windows flood the room with natural light and frame the sensational views over the extensive gardens towards the Welsh Hills. A bespoke high quality fitted kitchen with large central island, top of the range appliances and walk in pantry. Steps lead down to a lounge area with a built in media wall, on the other side of which is a games room with sliding patio doors out to the superb grounds. Further benefiting from a home office/bedroom with en suite shower room.