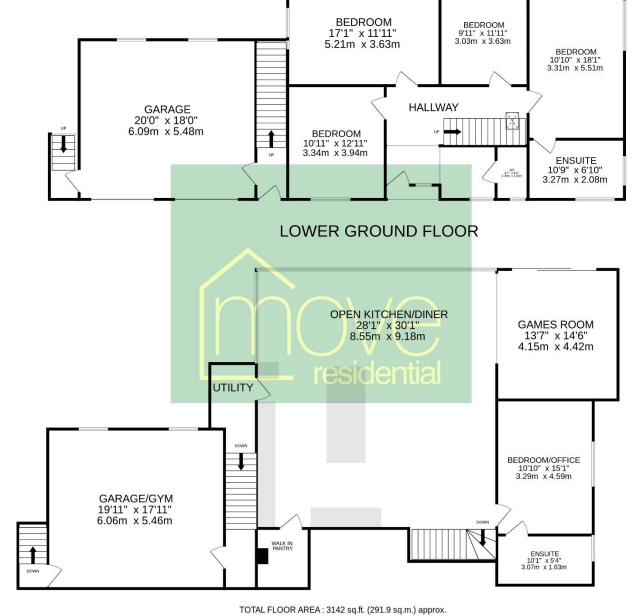

### **GROUND FLOOR**

Sunken into the landscape you enter the property via a welcoming hallway and on the ground level you have the sleeping quarters. Four sizeable bedrooms with feature windows to fully absorb the views, contemporary en suite bathroom and a W.C. The lower ground floor boasts a magnificent open plan living kitchen diner which truly takes your breath away, the feature floor to ceiling windows flood the room with natural light and frame the sensational views over the extensive gardens towards the Welsh Hills. A bespoke high quality fitted kitchen with large central island, top of the range appliances and walk in pantry. Steps lead down to a lounge area with a built in media wall, on the other side of which is a games room with sliding patio doors out to the superb grounds. Further benefiting from a home office/bedroom with en suite shower room.

Externally you have ample off road parking leading to the attractive property frontage and double garage/gym. To the rear you have an extensive garden, mainly laid to lawn with open aspect onto the surrounding countryside and panoramic views. You have a large raised patio area and covered outdoor kitchen an ideal place for relaxing or alfresco entertaining.