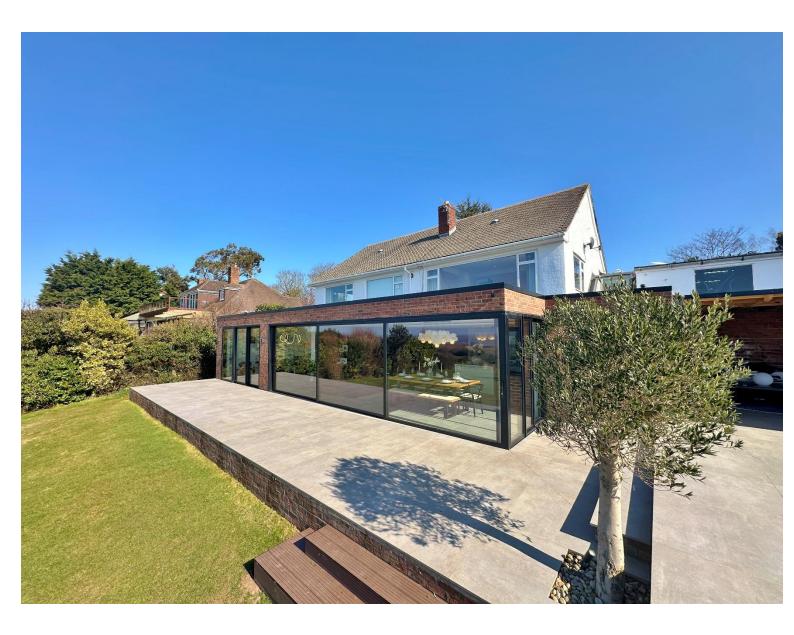

Externally you have ample off road parking leading to the attractive property frontage and double garage/gym. To the rear you have an extensive garden, mainly laid to lawn with open aspect onto the surrounding countryside and panoramic views. You have a large raised patio area and covered outdoor kitchen an ideal place for relaxing or alfresco entertaining.