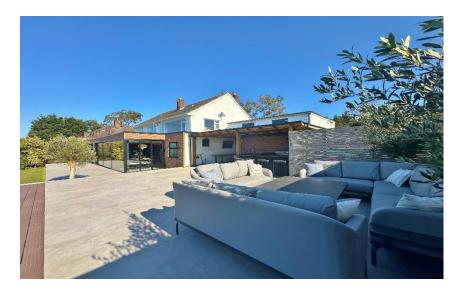

Externally you have ample off road parking leading to the attractive property frontage and double garage/gym. To the rear you have an extensive garden, mainly laid to lawn with open aspect onto the surrounding countryside and panoramic views. You have a large raised patio area and covered outdoor kitchen an ideal place for relaxing or alfresco entertaining.