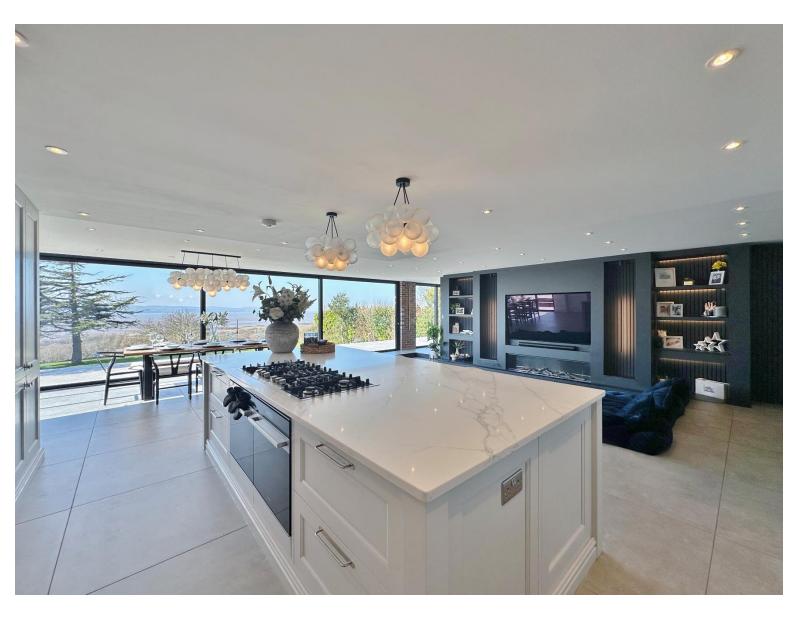

#### Description

A showstopping residence that far exceeds all expectations and enjoys arguably one of the most breathtaking panoramic views over the Dee Estuary towards the Welsh Hills. Move Residential are proud to offer to the sales market this unrivalled four/five bedroom detached residence, enjoying an enviable secluded position on one of Heswall's most prestigious roads. No expense has been spared in curating this magnificent home of immense proportions and exacting standards. Spanning over 3,100 square foot of sumptuous living space with an abundance of luxury fixtures and fittings.

Sunken into the landscape you enter the property via a welcoming hallway and on the ground level you have the sleeping quarters. Four sizeable bedrooms with feature windows to fully absorb the views, contemporary en suite bathroom and a W.C. The lower ground floor boasts a magnificent open plan living kitchen diner which truly takes your breath away, the feature floor to ceiling windows flood the room with natural light and frame the sensational views over the extensive gardens towards the Welsh Hills. A bespoke high quality fitted kitchen with large central island, top of the range appliances and walk in pantry. Steps lead down to a lounge area with a built in media wall, on the other side of which is a games room with sliding patio doors out to the superb grounds. Further benefiting from a home office/bedroom with en suite shower room.