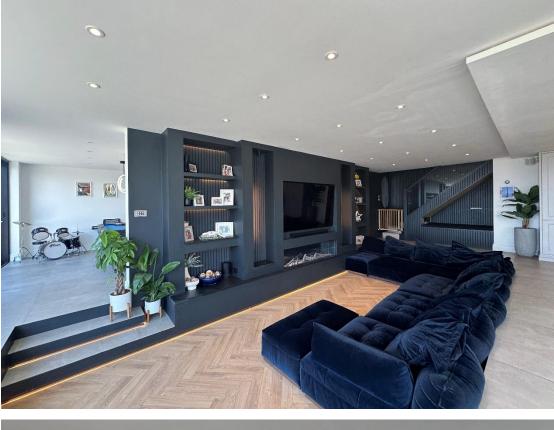

Sunken into the landscape you enter the property via a welcoming hallway and on the ground level you have the sleeping quarters. Four sizeable bedrooms with feature windows to fully absorb the views, contemporary en suite bathroom and a W.C. The lower ground floor boasts a magnificent open plan living kitchen diner which truly takes your breath away, the feature floor to ceiling windows flood the room with natural light and frame the sensational views over the extensive gardens towards the Welsh Hills. A bespoke high quality fitted kitchen with large central island, top of the range appliances and walk in pantry. Steps lead down to a lounge area with a built in media wall, on the other side of which is a games room with sliding patio doors out to the superb grounds. Further benefiting from a home office/bedroom with en suite shower room.