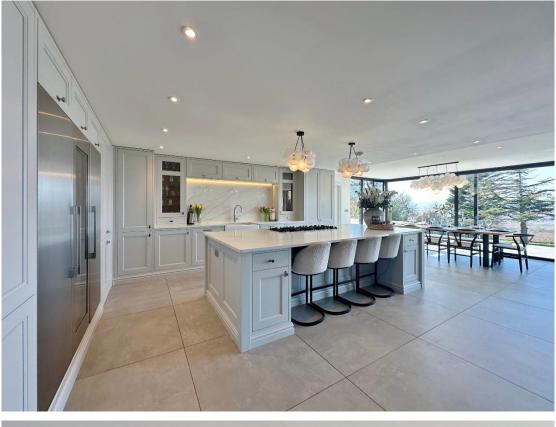

Sunken into the landscape you enter the property via a welcoming hallway and on the ground level you have the sleeping quarters. Four sizeable bedrooms with feature windows to fully absorb the views, contemporary en suite bathroom and a W.C. The lower ground floor boasts a magnificent open plan living kitchen diner which truly takes your breath away, the feature floor to ceiling windows flood the room with natural light and frame the sensational views over the extensive gardens towards the Welsh Hills. A bespoke high quality fitted kitchen with large central island, top of the range appliances and walk in pantry. Steps lead down to a lounge area with a built in media wall, on the other side of which is a games room with sliding patio doors out to the superb grounds. Further benefiting from a home office/bedroom with en suite shower room.