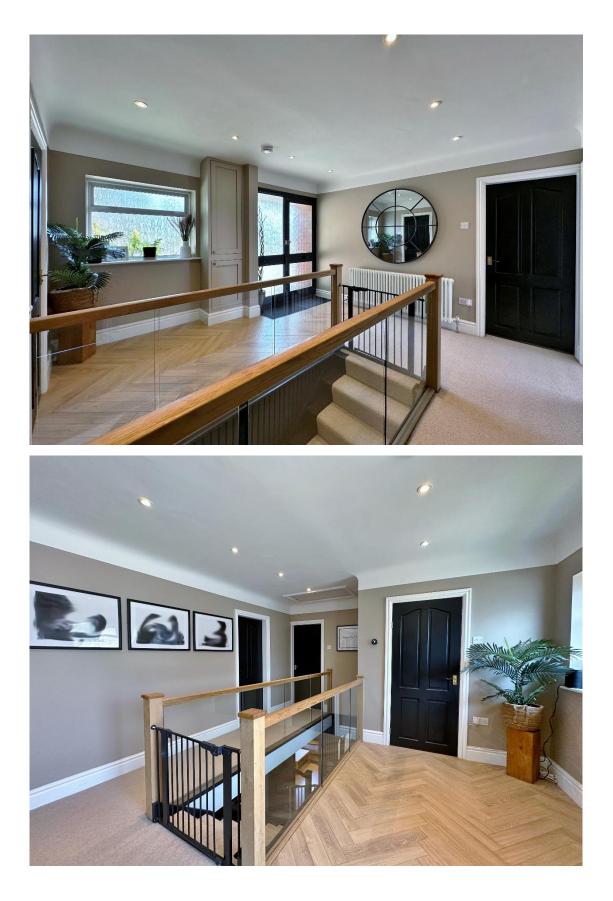

Sunken into the landscape you enter the property via a welcoming hallway and on the ground level you have the sleeping quarters. Four sizeable bedrooms with feature windows to fully absorb the views, contemporary en suite bathroom and a W.C. The lower ground floor boasts a magnificent open plan living kitchen diner which truly takes your breath away, the feature floor to ceiling windows flood the room with natural light and frame the sensational views over the extensive gardens towards the Welsh Hills. A bespoke high quality fitted kitchen with large central island, top of the range appliances and walk in pantry. Steps lead down to a lounge area with a built in media wall, on the other side of which is a games room with sliding patio doors out to the superb grounds. Further benefiting from a home office/bedroom with en suite shower room.