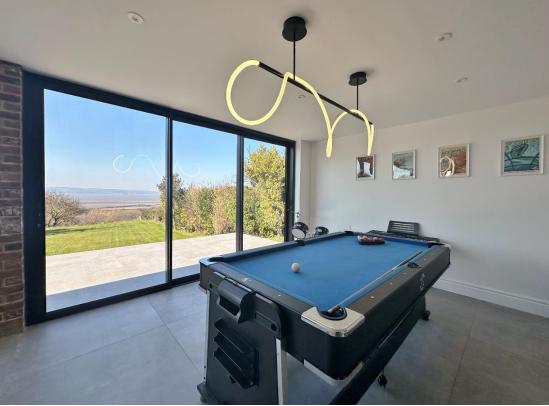

Sunken into the landscape you enter the property via a welcoming hallway and on the ground level you have the sleeping quarters. Four sizeable bedrooms with feature windows to fully absorb the views, contemporary en suite bathroom and a W.C. The lower ground floor boasts a magnificent open plan living kitchen diner which truly takes your breath away, the feature floor to ceiling windows flood the room with natural light and frame the sensational views over the extensive gardens towards the Welsh Hills. A bespoke high quality fitted kitchen with large central island, top of the range appliances and walk in pantry. Steps lead down to a lounge area with a built in media wall, on the other side of which is a games room with sliding patio doors out to the superb grounds. Further benefiting from a home office/bedroom with en suite shower room.