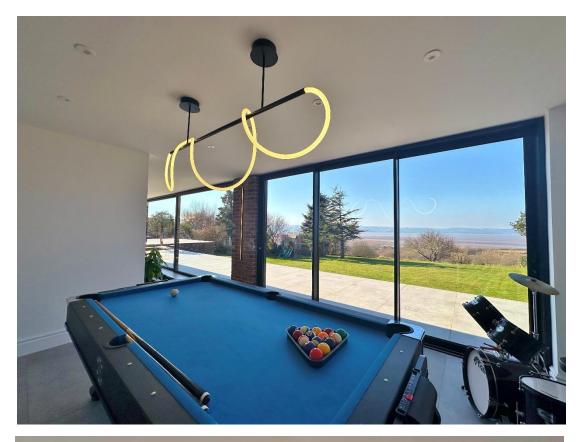

Sunken into the landscape you enter the property via a welcoming hallway and on the ground level you have the sleeping quarters. Four sizeable bedrooms with feature windows to fully absorb the views, contemporary en suite bathroom and a W.C. The lower ground floor boasts a magnificent open plan living kitchen diner which truly takes your breath away, the feature floor to ceiling windows flood the room with natural light and frame the sensational views over the extensive gardens towards the Welsh Hills. A bespoke high quality fitted kitchen with large central island, top of the range appliances and walk in pantry. Steps lead down to a lounge area with a built in media wall, on the other side of which is a games room with sliding patio doors out to the superb grounds. Further benefiting from a home office/bedroom with en suite shower room.