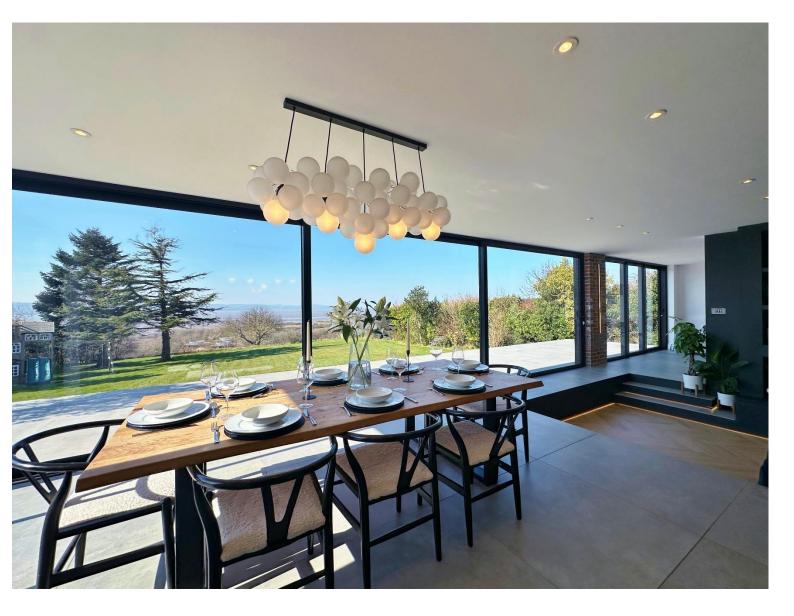

#### Description

A showstopping residence that far exceeds all expectations and enjoys arguably one of the most breathtaking panoramic views over the Dee Estuary towards the Welsh Hills. Move Residential are proud to offer to the sales market this unrivalled four/five bedroom detached residence, enjoying an enviable secluded position on one of Heswall's most prestigious roads. No expense has been spared in curating this magnificent home of immense proportions and exacting standards. Spanning over 3,100 square foot of sumptuous living space with an abundance of luxury fixtures and fittings.

Sunken into the landscape you enter the property via a welcoming hallway and on the ground level you have the sleeping quarters. Four sizeable bedrooms with feature windows to fully absorb the views, contemporary en suite bathroom and a W.C. The lower ground floor boasts a magnificent open plan living kitchen diner which truly takes your breath away, the feature floor to ceiling windows flood the room with natural light and frame the sensational views over the extensive gardens towards the Welsh Hills. A bespoke high quality fitted kitchen with large central island, top of the range appliances and walk in pantry. Steps lead down to a lounge area with a built in media wall, on the other side of which is a games room with sliding patio doors out to the superb grounds. Further benefiting from a home office/bedroom with en suite shower room.