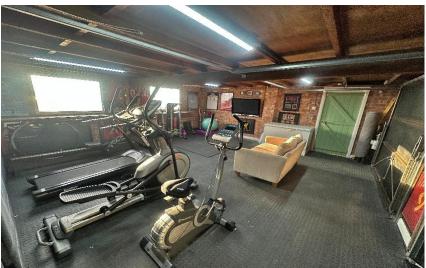

# The Akbar, Heswall, Wirral, CH60 9HQ

- Unrivalled Four/Five Double Bedroom Detached Family Residence
- Enjoying Breathtaking Panoramic Views Over the Dee Estuary
- Magnificent Open Plan Living Kitchen Diner with Feature Windows
- Four Sizeable Double Bedrooms, En Suite Bathroom and Separate W.C Extensive Garden with Sweeping Lawn, Large Patio and Outdoor Kitchen
- Exceeding all Expectations with Exquisite Attention to Detail
- Spanning Over 3,100 Square Foot of Sumptuous Living Accommodation
- Walk in Pantry, Games Room, Office/Bedroom and En Suite Shower Room
- Desirable Road with Ample Off Road Parking and Double Garage/Gym Closer Inspection Essential to Appreciate this Opulent Family Home

Externally you have ample off road parking leading to the attractive property frontage and double garage/gym. To the rear you have an extensive garden, mainly laid to lawn with open aspect onto the surrounding countryside and panoramic views. You have a large raised patio area and covered outdoor kitchen an ideal place for relaxing or alfresco entertaining.