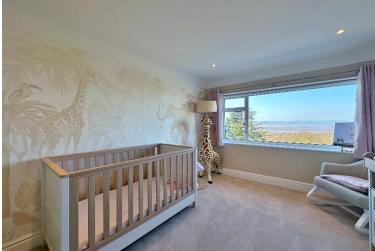

Sunken into the landscape you enter the property via a welcoming hallway and on the ground level you have the sleeping quarters. Four sizeable bedrooms with feature windows to fully absorb the views, contemporary en suite bathroom and a W.C. The lower ground floor boasts a magnificent open plan living kitchen diner which truly takes your breath away, the feature floor to ceiling windows flood the room with natural light and frame the sensational views over the extensive gardens towards the Welsh Hills. A bespoke high quality fitted kitchen with large central island, top of the range appliances and walk in pantry. Steps lead down to a lounge area with a built in media wall, on the other side of which is a games room with sliding patio doors out to the superb grounds. Further benefiting from a home office/bedroom with en suite shower room.