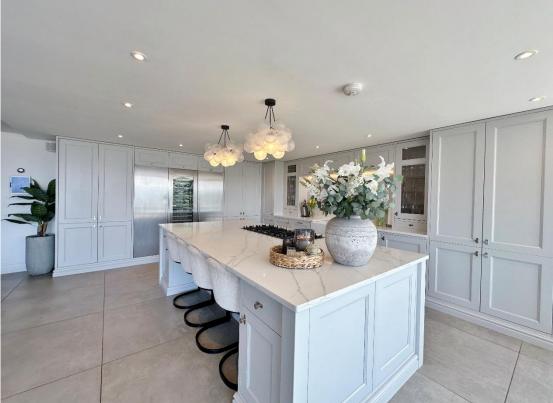

Sunken into the landscape you enter the property via a welcoming hallway and on the ground level you have the sleeping quarters. Four sizeable bedrooms with feature windows to fully absorb the views, contemporary en suite bathroom and a W.C. The lower ground floor boasts a magnificent open plan living kitchen diner which truly takes your breath away, the feature floor to ceiling windows flood the room with natural light and frame the sensational views over the extensive gardens towards the Welsh Hills. A bespoke high quality fitted kitchen with large central island, top of the range appliances and walk in pantry. Steps lead down to a lounge area with a built in media wall, on the other side of which is a games room with sliding patio doors out to the superb grounds. Further benefiting from a home office/bedroom with en suite shower room.