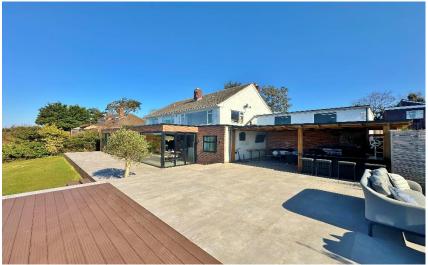

Externally you have ample off road parking leading to the attractive property frontage and double garage/gym. To the rear you have an extensive garden, mainly laid to lawn with open aspect onto the surrounding countryside and panoramic views. You have a large raised patio area and covered outdoor kitchen an ideal place for relaxing or alfresco entertaining.