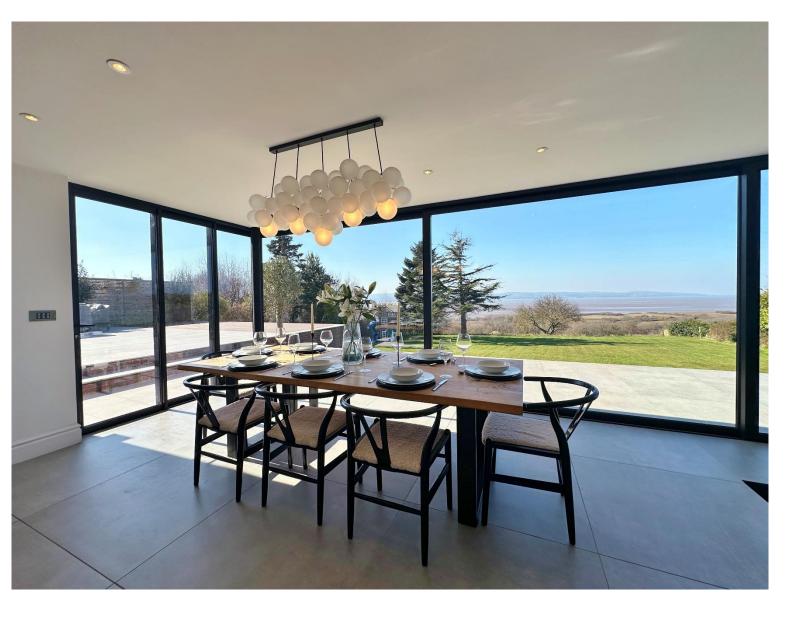

#### Description

A showstopping residence that far exceeds all expectations and enjoys arguably one of the most breathtaking panoramic views over the Dee Estuary towards the Welsh Hills. Move Residential are proud to offer to the sales market this unrivalled four/five bedroom detached residence, enjoying an enviable secluded position on one of Heswall's most prestigious roads. No expense has been spared in curating this magnificent home of immense proportions and exacting standards. Spanning over 3,100 square foot of sumptuous living space with an abundance of luxury fixtures and fittings.

Sunken into the landscape you enter the property via a welcoming hallway and on the ground level you have the sleeping quarters. Four sizeable bedrooms with feature windows to fully absorb the views, contemporary en suite bathroom and a W.C. The lower ground floor boasts a magnificent open plan living kitchen diner which truly takes your breath away, the feature floor to ceiling windows flood the room with natural light and frame the sensational views over the extensive gardens towards the Welsh Hills. A bespoke high quality fitted kitchen with large central island, top of the range appliances and walk in pantry. Steps lead down to a lounge area with a built in media wall, on the other side of which is a games room with sliding patio doors out to the superb grounds. Further benefiting from a home office/bedroom with en suite shower room.

Externally you have ample off road parking leading to the attractive property frontage and double garage/gym. To the rear you have an extensive garden, mainly laid to lawn with open aspect onto the surrounding countryside and panoramic views. You have a large raised patio area and covered outdoor kitchen an ideal place for relaxing or alfresco entertaining.