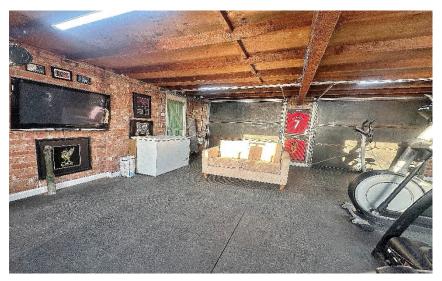

# The Akbar, Heswall, Wirral, CH60 9HQ

- Unrivalled Four/Five Double Bedroom Detached Family Residence
- Enjoying Breathtaking Panoramic Views Over the Dee Estuary
- Magnificent Open Plan Living Kitchen Diner with Feature Windows
- Four Sizeable Double Bedrooms, En Suite Bathroom and Separate W.C Extensive Garden with Sweeping Lawn, Large Patio and Outdoor Kitchen
- Exceeding all Expectations with Exquisite Attention to Detail
- Spanning Over 3,100 Square Foot of Sumptuous Living Accommodation
- Walk in Pantry, Games Room, Office/Bedroom and En Suite Shower Room
- Desirable Road with Ample Off Road Parking and Double Garage/Gym Closer Inspection Essential to Appreciate this Opulent Family Home

Externally you have ample off road parking leading to the attractive property frontage and double garage/gym. To the rear you have an extensive garden, mainly laid to lawn with open aspect onto the surrounding countryside and panoramic views. You have a large raised patio area and covered outdoor kitchen an ideal place for relaxing or alfresco entertaining.