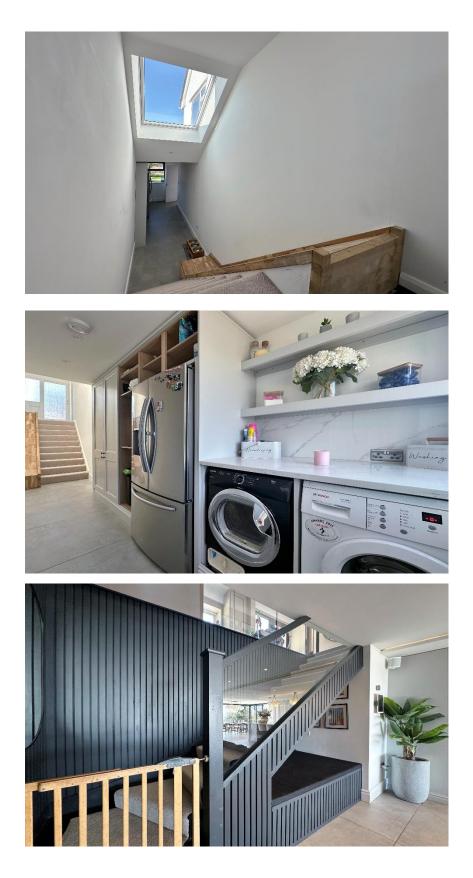

Sunken into the landscape you enter the property via a welcoming hallway and on the ground level you have the sleeping quarters. Four sizeable bedrooms with feature windows to fully absorb the views, contemporary en suite bathroom and a W.C. The lower ground floor boasts a magnificent open plan living kitchen diner which truly takes your breath away, the feature floor to ceiling windows flood the room with natural light and frame the sensational views over the extensive gardens towards the Welsh Hills. A bespoke high quality fitted kitchen with large central island, top of the range appliances and walk in pantry. Steps lead down to a lounge area with a built in media wall, on the other side of which is a games room with sliding patio doors out to the superb grounds. Further benefiting from a home office/bedroom with en suite shower room.

Externally you have ample off road parking leading to the attractive property frontage and double garage/gym. To the rear you have an extensive garden, mainly laid to lawn with open aspect onto the surrounding countryside and panoramic views. You have a large raised patio area and covered outdoor kitchen an ideal place for relaxing or alfresco entertaining.