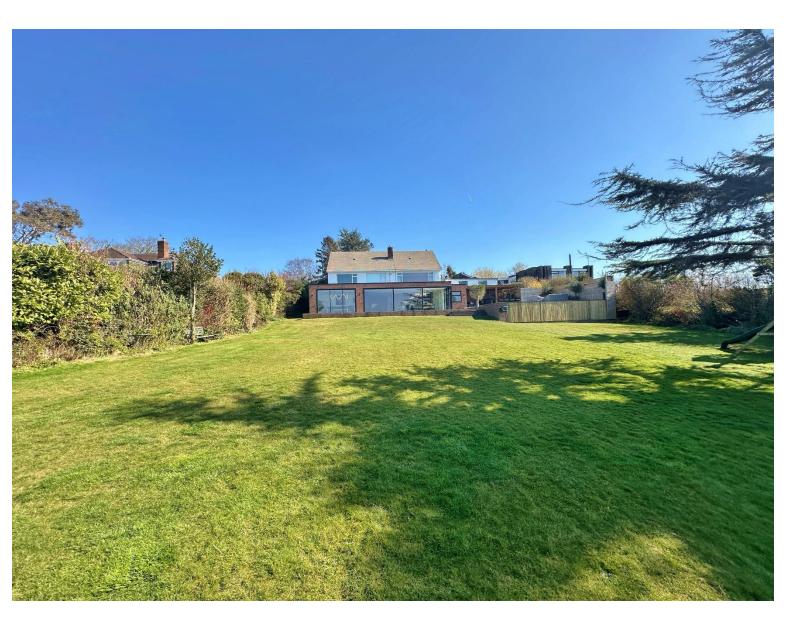

Externally you have ample off road parking leading to the attractive property frontage and double garage/gym. To the rear you have an extensive garden, mainly laid to lawn with open aspect onto the surrounding countryside and panoramic views. You have a large raised patio area and covered outdoor kitchen an ideal place for relaxing or alfresco entertaining.