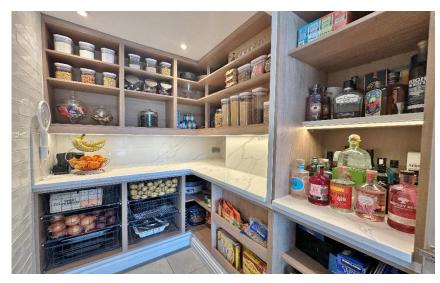

Sunken into the landscape you enter the property via a welcoming hallway and on the ground level you have the sleeping quarters. Four sizeable bedrooms with feature windows to fully absorb the views, contemporary en suite bathroom and a W.C. The lower ground floor boasts a magnificent open plan living kitchen diner which truly takes your breath away, the feature floor to ceiling windows flood the room with natural light and frame the sensational views over the extensive gardens towards the Welsh Hills. A bespoke high quality fitted kitchen with large central island, top of the range appliances and walk in pantry. Steps lead down to a lounge area with a built in media wall, on the other side of which is a games room with sliding patio doors out to the superb grounds. Further benefiting from a home office/bedroom with en suite shower room.