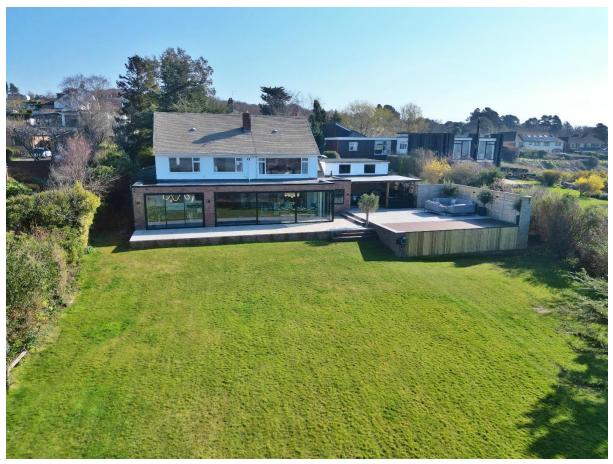

#### Description

A showstopping residence that far exceeds all expectations and enjoys arguably one of the most breathtaking panoramic views over the Dee Estuary towards the Welsh Hills. Move Residential are proud to offer to the sales market this unrivalled four/five bedroom detached residence, enjoying an enviable secluded position on one of Heswall's most prestigious roads. No expense has been spared in curating this magnificent home of immense proportions and exacting standards. Spanning over 3,100 square foot of sumptuous living space with an abundance of luxury fixtures and fittings.

Externally you have ample off road parking leading to the attractive property frontage and double garage/gym. To the rear you have an extensive garden, mainly laid to lawn with open aspect onto the surrounding countryside and panoramic views. You have a large raised patio area and covered outdoor kitchen an ideal place for relaxing or alfresco entertaining.