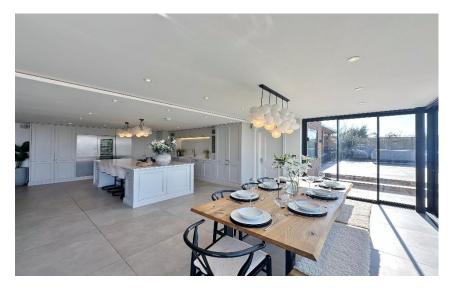

Sunken into the landscape you enter the property via a welcoming hallway and on the ground level you have the sleeping quarters. Four sizeable bedrooms with feature windows to fully absorb the views, contemporary en suite bathroom and a W.C. The lower ground floor boasts a magnificent open plan living kitchen diner which truly takes your breath away, the feature floor to ceiling windows flood the room with natural light and frame the sensational views over the extensive gardens towards the Welsh Hills. A bespoke high quality fitted kitchen with large central island, top of the range appliances and walk in pantry. Steps lead down to a lounge area with a built in media wall, on the other side of which is a games room with sliding patio doors out to the superb grounds. Further benefiting from a home office/bedroom with en suite shower room.