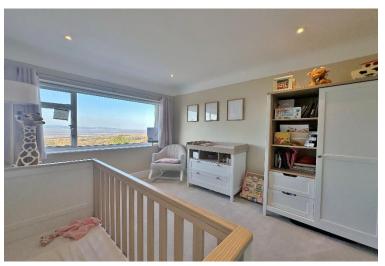

Sunken into the landscape you enter the property via a welcoming hallway and on the ground level you have the sleeping quarters. Four sizeable bedrooms with feature windows to fully absorb the views, contemporary en suite bathroom and a W.C. The lower ground floor boasts a magnificent open plan living kitchen diner which truly takes your breath away, the feature floor to ceiling windows flood the room with natural light and frame the sensational views over the extensive gardens towards the Welsh Hills. A bespoke high quality fitted kitchen with large central island, top of the range appliances and walk in pantry. Steps lead down to a lounge area with a built in media wall, on the other side of which is a games room with sliding patio doors out to the superb grounds. Further benefiting from a home office/bedroom with en suite shower room.