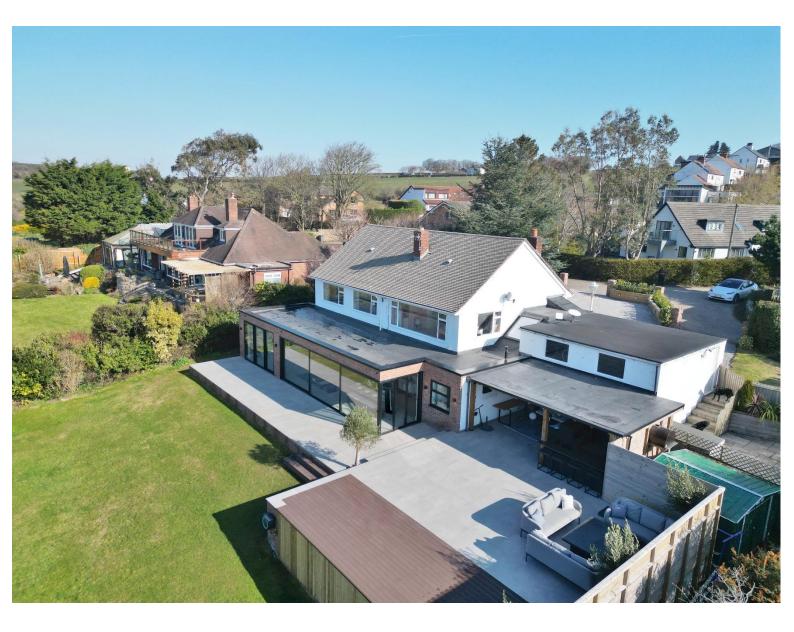

#### Description

A showstopping residence that far exceeds all expectations and enjoys arguably one of the most breathtaking panoramic views over the Dee Estuary towards the Welsh Hills. Move Residential are proud to offer to the sales market this unrivalled four/five bedroom detached residence, enjoying an enviable secluded position on one of Heswall's most prestigious roads. No expense has been spared in curating this magnificent home of immense proportions and exacting standards. Spanning over 3,100 square foot of sumptuous living space with an abundance of luxury fixtures and fittings.

Externally you have ample off road parking leading to the attractive property frontage and double garage/gym. To the rear you have an extensive garden, mainly laid to lawn with open aspect onto the surrounding countryside and panoramic views. You have a large raised patio area and covered outdoor kitchen an ideal place for relaxing or alfresco entertaining.