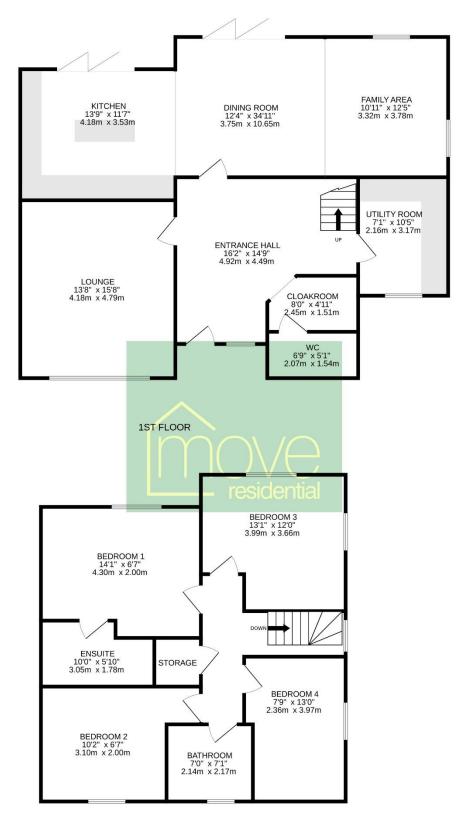

## TOTAL FLOOR AREA : 1756 sq.ft. (163.1 sq.m.) approx.

Whilst every attempt has been made to ensure the accuracy of the floorplan contained here, measurements of doors, windows, rooms and any other items are approximate and no responsibility is taken for any error, omission or mis-statement. This plan is for illustrative purposes only and should be used as such by any prospective purchaser. The services, systems and appliances shown have not been tested and no guarantee as to their operability or efficiency can be given. Made with Metropix ©2025

In brief you have a large welcoming hallway with cloakroom and W.C. Separate spacious lounge and to the rear of the property a stunning open plan living kitchen diner, with two sets pf bi-folding doors flooding the room with natural light, bespoke fitted kitchen with appliances and central island and a cosy living area all enjoying delightful views over the garden and across rolling countryside. The ground floor also boasts a useful utility room. To the first floor you have the master bedroom with en suite shower room, three further double bedrooms and a modern bathroom.