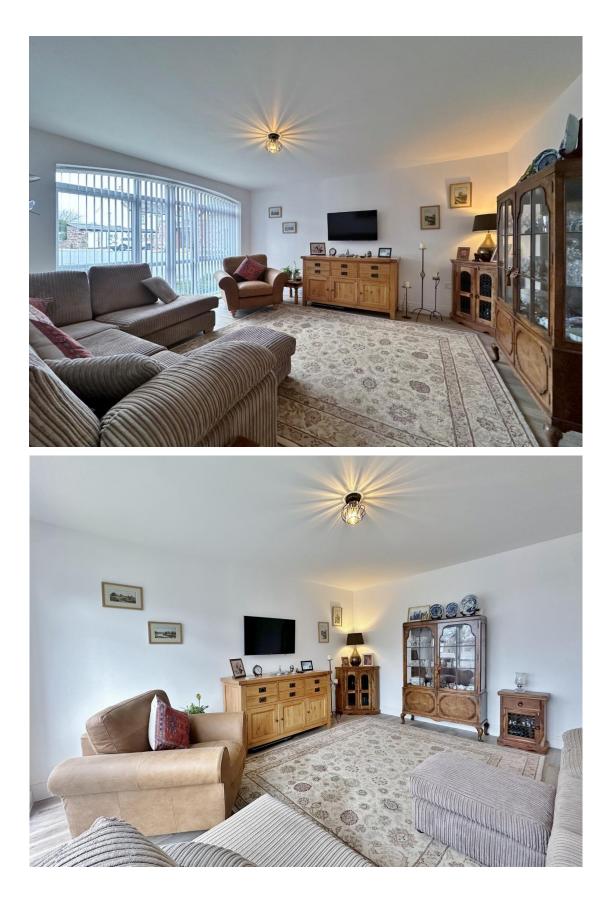

In brief you have a large welcoming hallway with cloakroom and W.C. Separate spacious lounge and to the rear of the property a stunning open plan living kitchen diner, with two sets pf bi-folding doors flooding the room with natural light, bespoke fitted kitchen with appliances and central island and a cosy living area all enjoying delightful views over the garden and across rolling countryside. The ground floor also boasts a useful utility room. To the first floor you have the master bedroom with en suite shower room, three further double bedrooms and a modern bathroom.