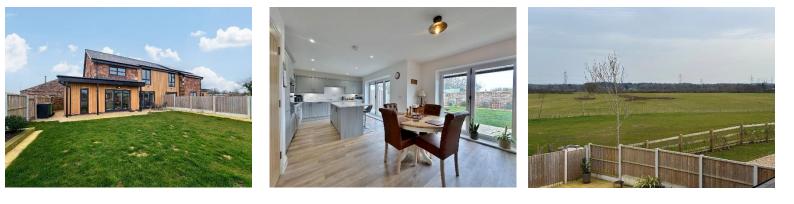

## Description

Impressive and spacious four double bedroom semi detached family home enjoying an idyllic setting in Heswall with breathtaking open aspect over rolling countryside. This well appointed new build property is set in sought after gated development spans over 1700 square foot of sumptuous living accommodation, offered for sale with no onward chain and still benefiting from a structural warranty scheme.

In brief you have a large welcoming hallway with cloakroom and W.C. Separate spacious lounge and to the rear of the property a stunning open plan living kitchen diner, with two sets pf bi-folding doors flooding the room with natural light, bespoke fitted kitchen with appliances and central island and a cosy living area all enjoying delightful views over the garden and across rolling countryside. The ground floor also boasts a useful utility room. To the first floor you have the master bedroom with en suite shower room, three further double bedrooms and a modern bathroom.

Further benefiting from two allocated parking spaces, additional visitor parking and a large enclosed rear garden with patio and lawned area perfect for alfresco entertaining or relaxing. A closer inspection is strongly recommended to appreciate the standard and setting of this magnificent home.