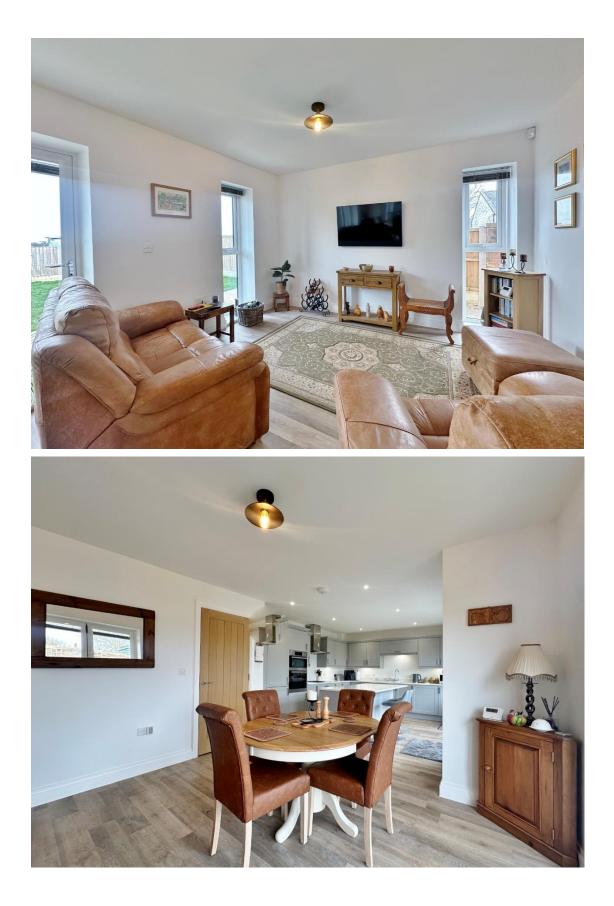

In brief you have a large welcoming hallway with cloakroom and W.C. Separate spacious lounge and to the rear of the property a stunning open plan living kitchen diner, with two sets pf bi-folding doors flooding the room with natural light, bespoke fitted kitchen with appliances and central island and a cosy living area all enjoying delightful views over the garden and across rolling countryside. The ground floor also boasts a useful utility room. To the first floor you have the master bedroom with en suite shower room, three further double bedrooms and a modern bathroom.