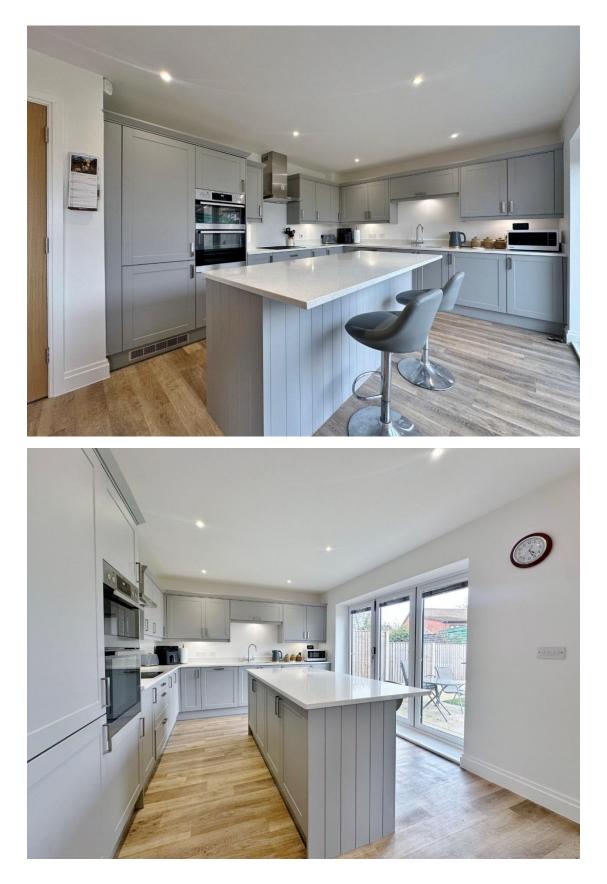

In brief you have a large welcoming hallway with cloakroom and W.C. Separate spacious lounge and to the rear of the property a stunning open plan living kitchen diner, with two sets pf bi-folding doors flooding the room with natural light, bespoke fitted kitchen with appliances and central island and a cosy living area all enjoying delightful views over the garden and across rolling countryside. The ground floor also boasts a useful utility room. To the first floor you have the master bedroom with en suite shower room, three further double bedrooms and a modern bathroom.