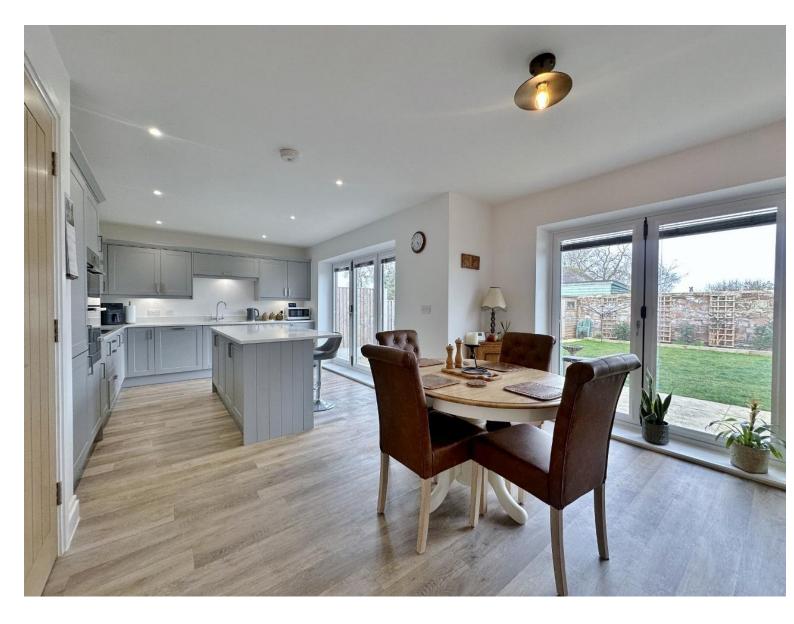

In brief you have a large welcoming hallway with cloakroom and W.C. Separate spacious lounge and to the rear of the property a stunning open plan living kitchen diner, with two sets pf bi-folding doors flooding the room with natural light, bespoke fitted kitchen with appliances and central island and a cosy living area all enjoying delightful views over the garden and across rolling countryside. The ground floor also boasts a useful utility room. To the first floor you have the master bedroom with en suite shower room, three further double bedrooms and a modern bathroom.