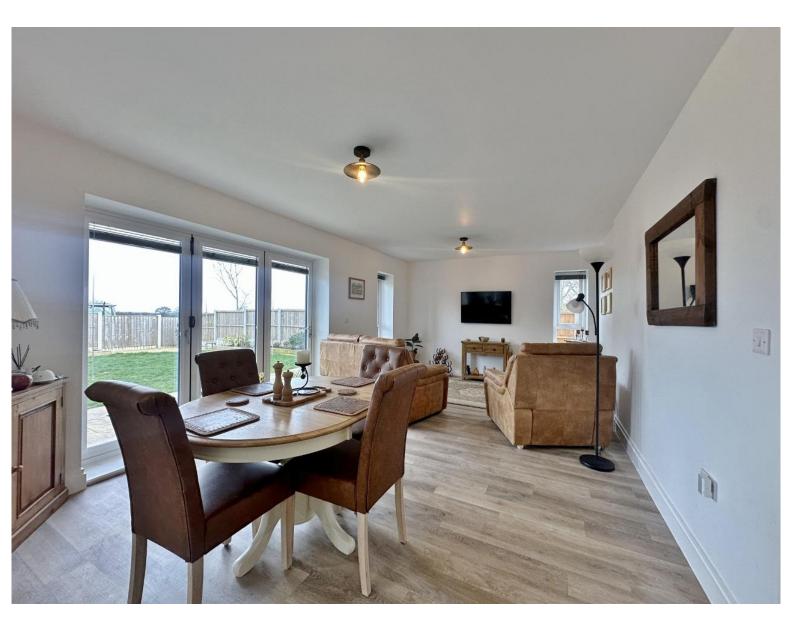

## Description

Impressive and spacious four double bedroom semi detached family home enjoying an idyllic setting in Heswall with breathtaking open aspect over rolling countryside. This well appointed new build property is set in sought after gated development spans over 1700 square foot of sumptuous living accommodation, offered for sale with no onward chain and still benefiting from a structural warranty scheme.

In brief you have a large welcoming hallway with cloakroom and W.C. Separate spacious lounge and to the rear of the property a stunning open plan living kitchen diner, with two sets pf bi-folding doors flooding the room with natural light, bespoke fitted kitchen with appliances and central island and a cosy living area all enjoying delightful views over the garden and across rolling countryside. The ground floor also boasts a useful utility room. To the first floor you have the master bedroom with en suite shower room, three further double bedrooms and a modern bathroom.