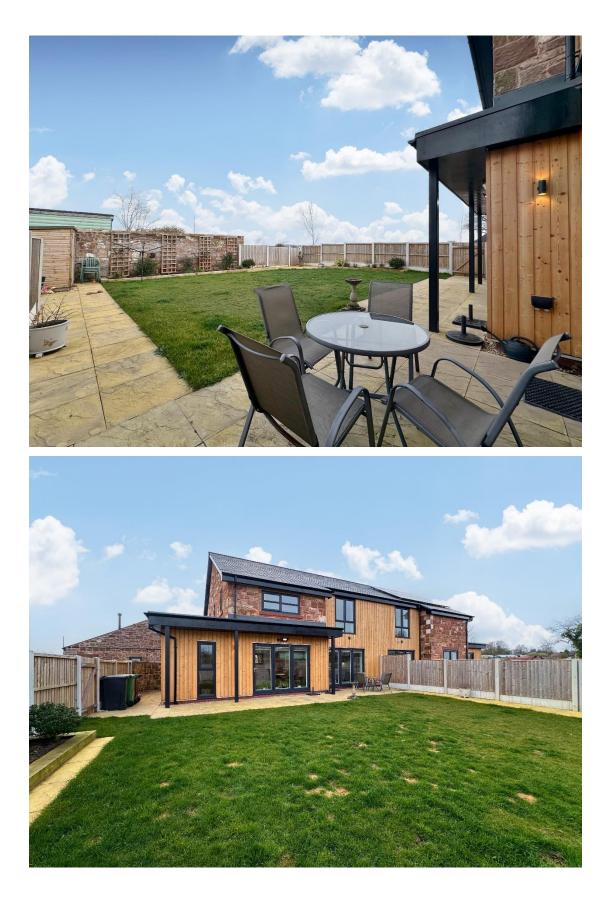

## Manor Farm Close, Barnston Road, Heswall CH61 1BF

- Impressive Four Double Bedroom Semi Detached Family Home
- Well Appointed New Build Property Spanning Over 1700 Square Foot
- Impressive Open Plan Living Kitchen Diner with Bespoke Fitted Kitchen
- Two Allocated Parking Spaces along with Separate Visitor Parking
- Sold with No Onward Chain and Still has Structural Warranty Scheme in Place
- Idyllic Setting in Heswall with Superb Open Countryside Views
- Hallway Cloakroom, W.C, Spacious Lounge and Useful Utility Room
- Four Sizeable Double Bedrooms, En Suite Shower and Family Bathroom
- Generous Rear Garden with Patio, Lawn and Delightful Open Aspect
- Viewing Strongly Recommended to Appreciate this Property in Full

## Description

Impressive and spacious four double bedroom semi detached family home enjoying an idyllic setting in Heswall with breathtaking open aspect over rolling countryside. This well appointed new build property is set in sought after gated development spans over 1700 square foot of sumptuous living accommodation, offered for sale with no onward chain and still benefiting from a structural warranty scheme.

Further benefiting from two allocated parking spaces, additional visitor parking and a large enclosed rear garden with patio and lawned area perfect for alfresco entertaining or relaxing. A closer inspection is strongly recommended to appreciate the standard and setting of this magnificent home.