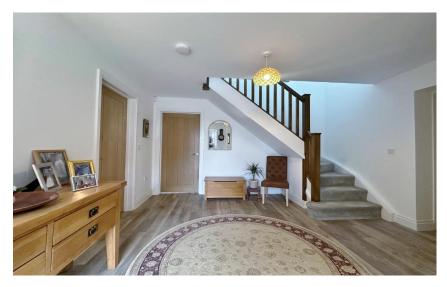

In brief you have a large welcoming hallway with cloakroom and W.C. Separate spacious lounge and to the rear of the property a stunning open plan living kitchen diner, with two sets pf bi-folding doors flooding the room with natural light, bespoke fitted kitchen with appliances and central island and a cosy living area all enjoying delightful views over the garden and across rolling countryside. The ground floor also boasts a useful utility room. To the first floor you have the master bedroom with en suite shower room, three further double bedrooms and a modern bathroom.