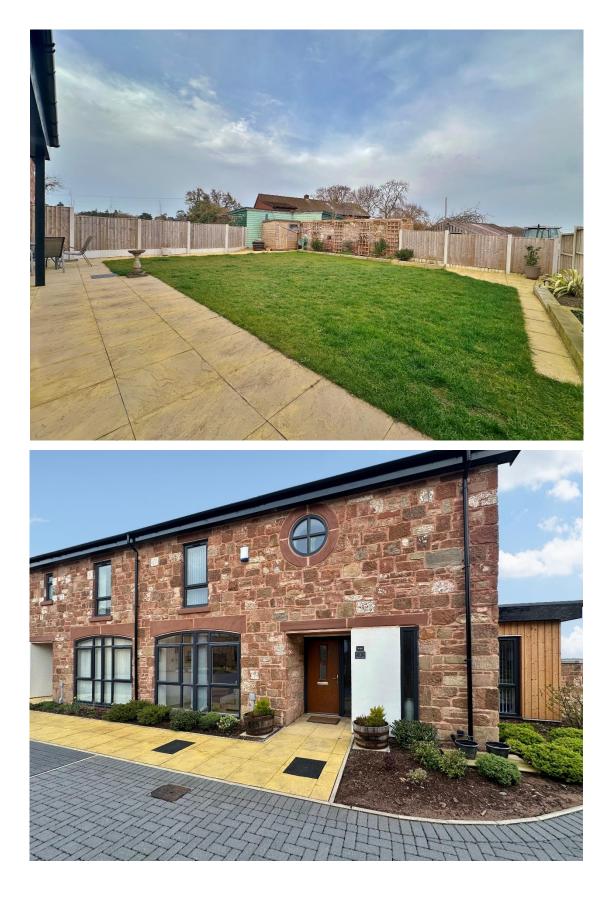

## Manor Farm Close, Barnston Road, Heswall CH61 1BF

- Impressive Four Double Bedroom Semi Detached Family Home
- Well Appointed New Build Property Spanning Over 1700 Square Foot
- Impressive Open Plan Living Kitchen Diner with Bespoke Fitted Kitchen
- Two Allocated Parking Spaces along with Separate Visitor Parking
- Sold with No Onward Chain and Still has Structural Warranty Scheme in Place
- Idyllic Setting in Heswall with Superb Open Countryside Views
- Hallway Cloakroom, W.C, Spacious Lounge and Useful Utility Room
- Four Sizeable Double Bedrooms, En Suite Shower and Family Bathroom
- Generous Rear Garden with Patio, Lawn and Delightful Open Aspect
- Viewing Strongly Recommended to Appreciate this Property in Full

## Description

Impressive and spacious four double bedroom semi detached family home enjoying an idyllic setting in Heswall with breathtaking open aspect over rolling countryside. This well appointed new build property is set in sought after gated development spans over 1700 square foot of sumptuous living accommodation, offered for sale with no onward chain and still benefiting from a structural warranty scheme.

Further benefiting from two allocated parking spaces, additional visitor parking and a large enclosed rear garden with patio and lawned area perfect for alfresco entertaining or relaxing. A closer inspection is strongly recommended to appreciate the standard and setting of this magnificent home.