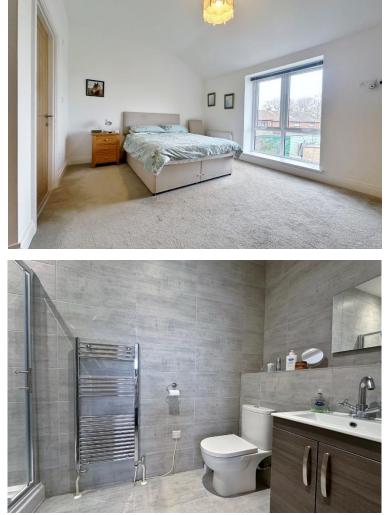

In brief you have a large welcoming hallway with cloakroom and W.C. Separate spacious lounge and to the rear of the property a stunning open plan living kitchen diner, with two sets pf bi-folding doors flooding the room with natural light, bespoke fitted kitchen with appliances and central island and a cosy living area all enjoying delightful views over the garden and across rolling countryside. The ground floor also boasts a useful utility room. To the first floor you have the master bedroom with en suite shower room, three further double bedrooms and a modern bathroom.