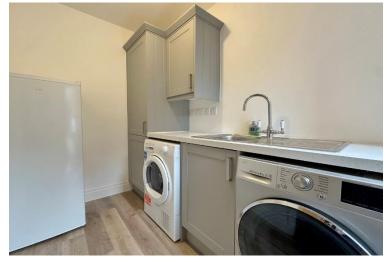

In brief you have a large welcoming hallway with cloakroom and W.C. Separate spacious lounge and to the rear of the property a stunning open plan living kitchen diner, with two sets pf bi-folding doors flooding the room with natural light, bespoke fitted kitchen with appliances and central island and a cosy living area all enjoying delightful views over the garden and across rolling countryside. The ground floor also boasts a useful utility room. To the first floor you have the master bedroom with en suite shower room, three further double bedrooms and a modern bathroom.