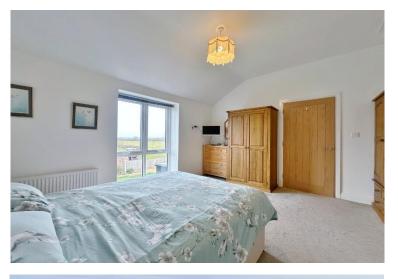

In brief you have a large welcoming hallway with cloakroom and W.C. Separate spacious lounge and to the rear of the property a stunning open plan living kitchen diner, with two sets pf bi-folding doors flooding the room with natural light, bespoke fitted kitchen with appliances and central island and a cosy living area all enjoying delightful views over the garden and across rolling countryside. The ground floor also boasts a useful utility room. To the first floor you have the master bedroom with en suite shower room, three further double bedrooms and a modern bathroom.