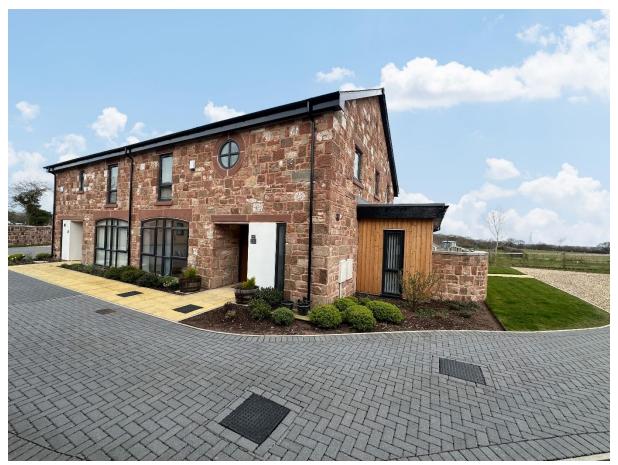

## Manor Farm Close, Barnston Road, Heswall CH61 1BF

- Impressive Four Double Bedroom Semi Detached Family Home
- Well Appointed New Build Property Spanning Over 1700 Square Foot
- Impressive Open Plan Living Kitchen Diner with Bespoke Fitted Kitchen
- Two Allocated Parking Spaces along with Separate Visitor Parking
- Sold with No Onward Chain and Still has Structural Warranty Scheme in Place
- Idyllic Setting in Heswall with Superb Open Countryside Views
- Hallway Cloakroom, W.C, Spacious Lounge and Useful Utility Room
- Four Sizeable Double Bedrooms, En Suite Shower and Family Bathroom
- Generous Rear Garden with Patio, Lawn and Delightful Open Aspect
- Viewing Strongly Recommended to Appreciate this Property in Full

## Description

Impressive and spacious four double bedroom semi detached family home enjoying an idyllic setting in Heswall with breathtaking open aspect over rolling countryside. This well appointed new build property is set in sought after gated development spans over 1700 square foot of sumptuous living accommodation, offered for sale with no onward chain and still benefiting from a structural warranty scheme.