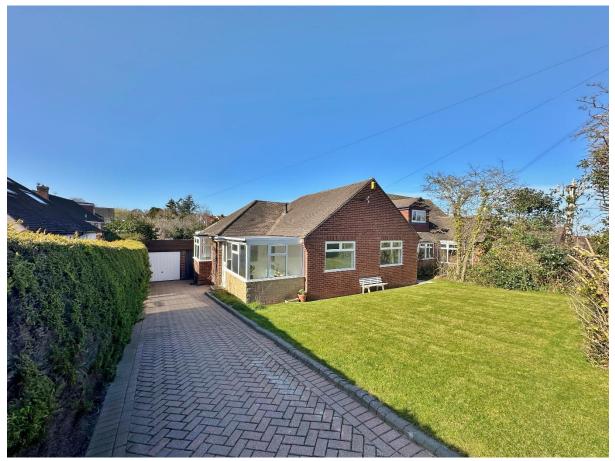

## Hillside Road, West Kirby, Wirral CH48 8BD

- Impressive Three Bedroom Detached Bungalow
- Boasting Over 1300 Square Foot of Living Space
- Large Master Bedroom with En Suite Shower Room
- Generous Sized Plot with Beautiful Front and Rear Gardens
- Immaculately Presented and Updated Accommodation
- Stunning U Shaped Lounge Diner and Modern Kitchen
- Two Further Bedrooms and a Modern Bathroom
- Ample Parking Leading to a Detached Single Garage

## Description

Move Residential are delighted to be the agent of choice to showcase with no onward chain, this magnificent three bedroom detached bungalow. Immaculately presented with a tasteful and neutral décor this impressive home has been updated throughout and spans over 1300 square foot of sumptuous living accommodation. In brief you have a porch, hallway and a superb U shaped lounge, diner and kitchen. A bright and well proportioned space with modern fitted kitchen with delightful outlook over the generous rear gardens. Master bedroom with modern en suite shower room, two further good sized bedrooms and a three piece bathroom suite. Externally the property benefits from ample off road parking, detached garage and lawned front garden. To the rear you have the aforementioned rear garden completed this home perfectly, landscaped with a decked area leading to a large patio area and steps down to the lawn. A closer inspection is essential to appreciate the size and standard of this outstanding home.