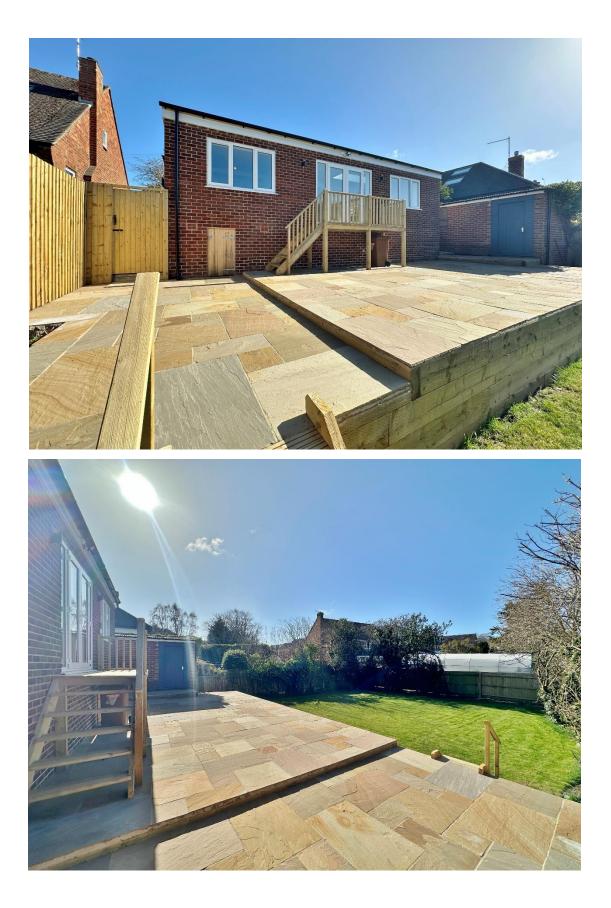

## Description

Move Residential are delighted to be the agent of choice to showcase with no onward chain, this magnificent three bedroom detached bungalow. Immaculately presented with a tasteful and neutral décor this impressive home has been updated throughout and spans over 1300 square foot of sumptuous living accommodation. In brief you have a porch, hallway and a superb U shaped lounge, diner and kitchen. A bright and well proportioned space with modern fitted kitchen with delightful outlook over the generous rear gardens. Master bedroom with modern en suite shower room, two further good sized bedrooms and a three piece bathroom suite. Externally the property benefits from ample off road parking, detached garage and lawned front garden. To the rear you have the aforementioned rear garden completed this home perfectly, landscaped with a decked area leading to a large patio area and steps down to the lawn. A closer inspection is essential to appreciate the size and standard of this outstanding home.