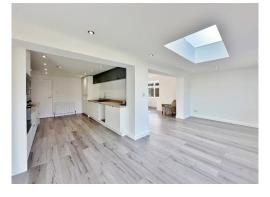

## Description

Move Residential are delighted to be the agent of choice to showcase with no onward chain, this magnificent three bedroom detached bungalow. Immaculately presented with a tasteful and neutral décor this impressive home has been updated throughout and spans over 1300 square foot of sumptuous living accommodation. In brief you have a porch, hallway and a superb U shaped lounge, diner and kitchen. A bright and well proportioned space with modern fitted kitchen with delightful outlook over the generous rear gardens. Master bedroom with modern en suite shower room, two further good sized bedrooms and a three piece bathroom suite. Externally the property benefits from ample off road parking, detached garage and lawned front garden. To the rear you have the aforementioned rear garden completed this home perfectly, landscaped with a decked area leading to a large patio area and steps down to the lawn. A closer inspection is essential to appreciate the size and standard of this outstanding home.