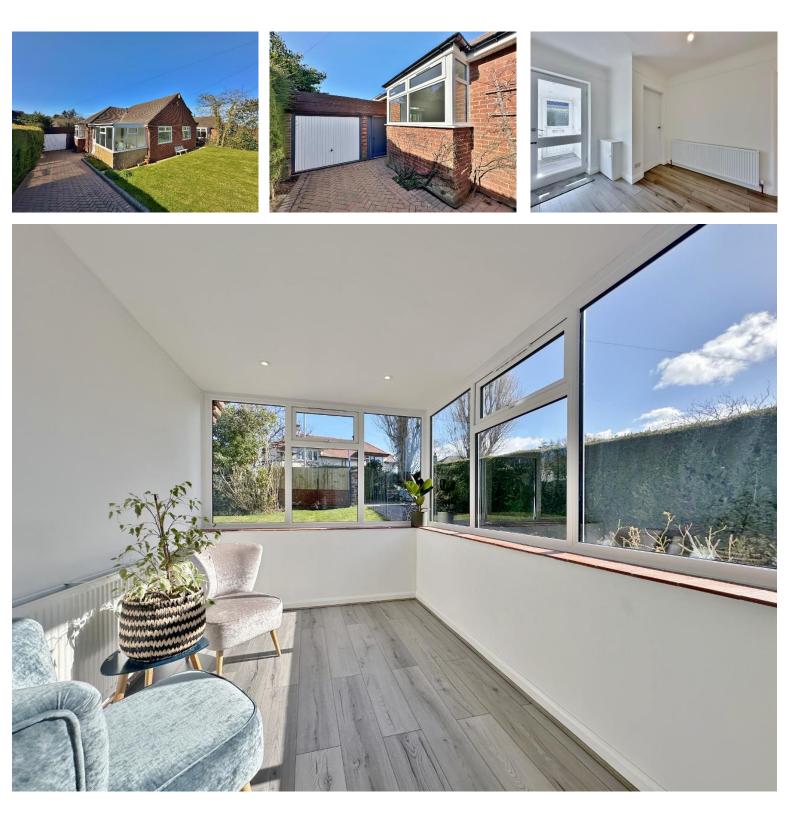

## Hillside Road, West Kirby, Wirral CH48 8BD

- Impressive Three Bedroom Detached Bungalow
- Boasting Over 1300 Square Foot of Living Space
- Large Master Bedroom with En Suite Shower Room
- Generous Sized Plot with Beautiful Front and Rear Gardens
- Immaculately Presented and Updated Accommodation
- Stunning U Shaped Lounge Diner and Modern Kitchen
- Two Further Bedrooms and a Modern Bathroom
- Ample Parking Leading to a Detached Single Garage

## Description

Move Residential are delighted to be the agent of choice to showcase with no onward chain, this magnificent three bedroom detached bungalow. Immaculately presented with a tasteful and neutral décor this impressive home has been updated throughout and spans over 1300 square foot of sumptuous living accommodation. In brief you have a porch, hallway and a superb U shaped lounge, diner and kitchen. A bright and well proportioned space with modern fitted kitchen with delightful outlook over the generous rear gardens. Master bedroom with modern en suite shower room, two further good sized bedrooms and a three piece bathroom suite. Externally the property benefits from ample off road parking, detached garage and lawned front garden. To the rear you have the aforementioned rear garden completed this home perfectly, landscaped with a decked area leading to a large patio area and steps down to the lawn. A closer inspection is essential to appreciate the size and standard of this outstanding home.