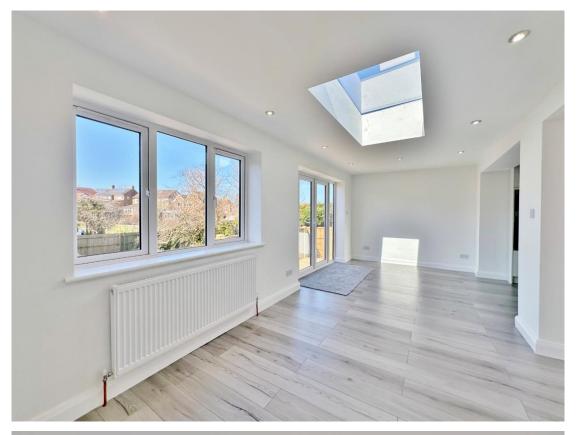

## Description

Move Residential are delighted to be the agent of choice to showcase with no onward chain, this magnificent three bedroom detached bungalow. Immaculately presented with a tasteful and neutral décor this impressive home has been updated throughout and spans over 1300 square foot of sumptuous living accommodation. In brief you have a porch, hallway and a superb U shaped lounge, diner and kitchen. A bright and well proportioned space with modern fitted kitchen with delightful outlook over the generous rear gardens. Master bedroom with modern en suite shower room, two further good sized bedrooms and a three piece bathroom suite. Externally the property benefits from ample off road parking, detached garage and lawned front garden. To the rear you have the aforementioned rear garden completed this home perfectly, landscaped with a decked area leading to a large patio area and steps down to the lawn. A closer inspection is essential to appreciate the size and standard of this outstanding home.