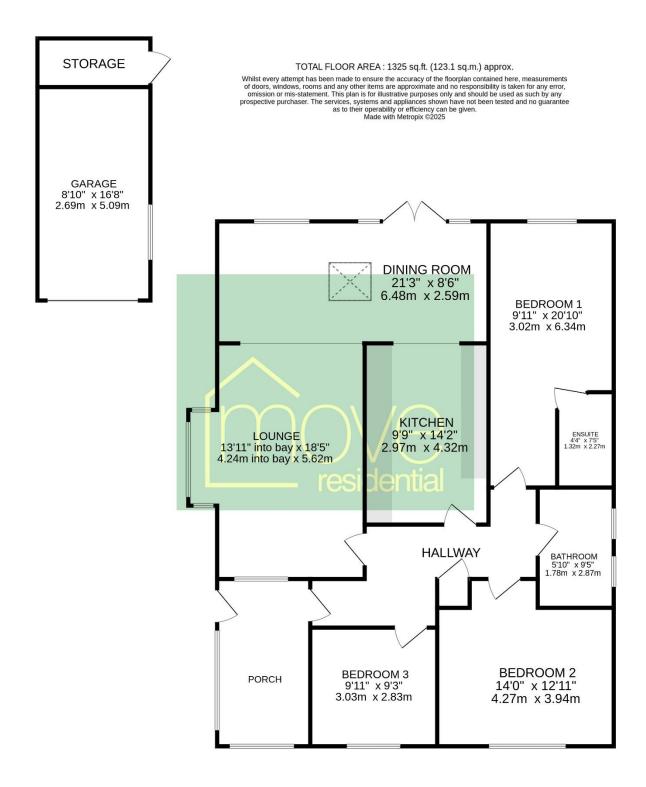

## Hillside Road, West Kirby, Wirral CH48 8BD

- Impressive Three Bedroom Detached Bungalow
- Boasting Over 1300 Square Foot of Living Space
- Large Master Bedroom with En Suite Shower Room
- Generous Sized Plot with Beautiful Front and Rear Gardens
- Immaculately Presented and Updated Accommodation
- Stunning U Shaped Lounge Diner and Modern Kitchen
- Two Further Bedrooms and a Modern Bathroom
- Ample Parking Leading to a Detached Single Garage

## Description

Move Residential are delighted to be the agent of choice to showcase with no onward chain, this magnificent three bedroom detached bungalow. Immaculately presented with a tasteful and neutral décor this impressive home has been updated throughout and spans over 1300 square foot of sumptuous living accommodation. In brief you have a porch, hallway and a superb U shaped lounge, diner and kitchen. A bright and well proportioned space with modern fitted kitchen with delightful outlook over the generous rear gardens. Master bedroom with modern en suite shower room, two further good sized bedrooms and a three piece bathroom suite. Externally the property benefits from ample off road parking, detached garage and lawned front garden. To the rear you have the aforementioned rear garden completed this home perfectly, landscaped with a decked area leading to a large patio area and steps down to the lawn. A closer inspection is essential to appreciate the size and standard of this outstanding home.