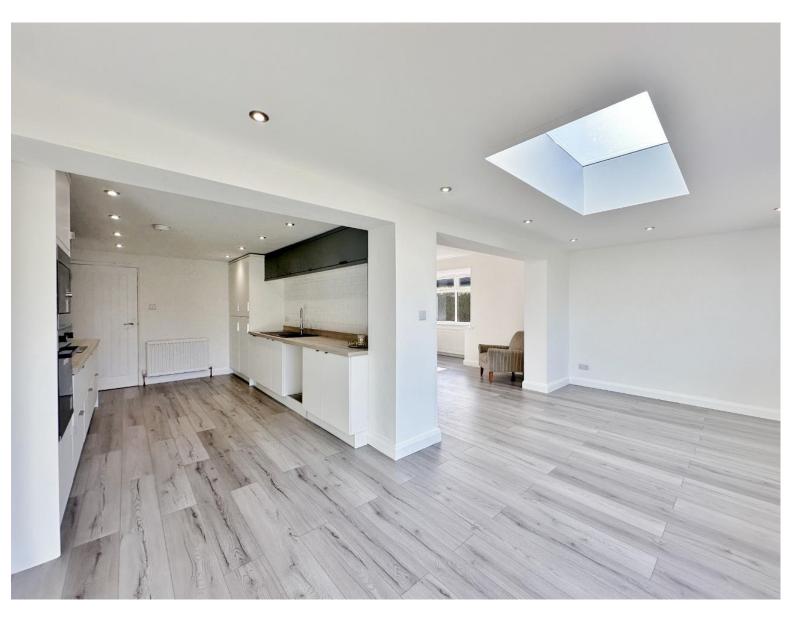

## Description

Move Residential are delighted to be the agent of choice to showcase with no onward chain, this magnificent three bedroom detached bungalow. Immaculately presented with a tasteful and neutral décor this impressive home has been updated throughout and spans over 1300 square foot of sumptuous living accommodation. In brief you have a porch, hallway and a superb U shaped lounge, diner and kitchen. A bright and well proportioned space with modern fitted kitchen with delightful outlook over the generous rear gardens. Master bedroom with modern en suite shower room, two further good sized bedrooms and a three piece bathroom suite. Externally the property benefits from ample off road parking, detached garage and lawned front garden. To the rear you have the aforementioned rear garden completed this home perfectly, landscaped with a decked area leading to a large patio area and steps down to the lawn. A closer inspection is essential to appreciate the size and standard of this outstanding home.