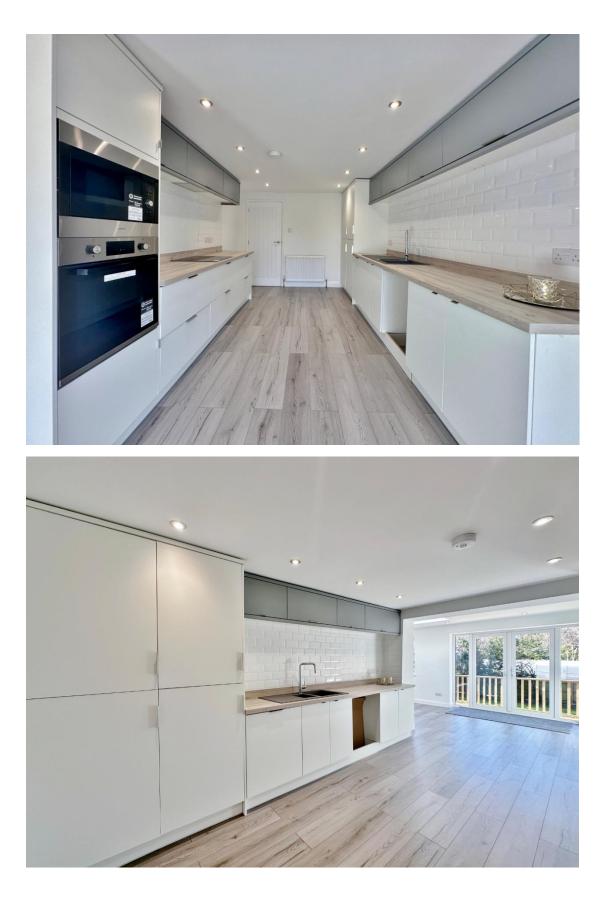

## Description

Move Residential are delighted to be the agent of choice to showcase with no onward chain, this magnificent three bedroom detached bungalow. Immaculately presented with a tasteful and neutral décor this impressive home has been updated throughout and spans over 1300 square foot of sumptuous living accommodation. In brief you have a porch, hallway and a superb U shaped lounge, diner and kitchen. A bright and well proportioned space with modern fitted kitchen with delightful outlook over the generous rear gardens. Master bedroom with modern en suite shower room, two further good sized bedrooms and a three piece bathroom suite. Externally the property benefits from ample off road parking, detached garage and lawned front garden. To the rear you have the aforementioned rear garden completed this home perfectly, landscaped with a decked area leading to a large patio area and steps down to the lawn. A closer inspection is essential to appreciate the size and standard of this outstanding home.