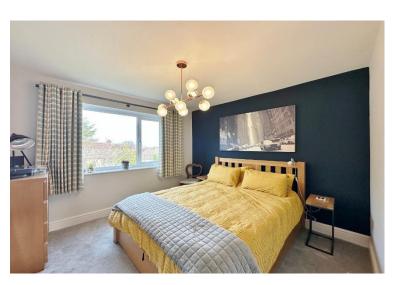

In brief you have a welcoming hallway, stunning lounge diner with bay window, feature integrated log burning fireplace and patio doors opening to the delightful rear garden. Modern newly fitted kitchen with a comprehensive range of wall and base units with complimentary work tops and a sun room off with lovely views over the rear garden. Master bedroom with fitted wardrobes and en suite shower room, second double bedroom with storage, third bedroom/reception room and a new four piece bathroom with free standing bath and shower cubicle. Externally the property benefits form off road parking, large garage and low maintenance front garden. The rear garden encapsulates this home perfectly, with various seating areas, lawn, water feature and mature plant beds, an ideal space for relaxing or alfresco entertaining.