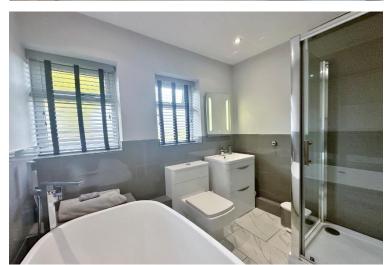

In brief you have a welcoming hallway, stunning lounge diner with bay window, feature integrated log burning fireplace and patio doors opening to the delightful rear garden. Modern newly fitted kitchen with a comprehensive range of wall and base units with complimentary work tops and a sun room off with lovely views over the rear garden. Master bedroom with fitted wardrobes and en suite shower room, second double bedroom with storage, third bedroom/reception room and a new four piece bathroom with free standing bath and shower cubicle. Externally the property benefits form off road parking, large garage and low maintenance front garden. The rear garden encapsulates this home perfectly, with various seating areas, lawn, water feature and mature plant beds, an ideal space for relaxing or alfresco entertaining.