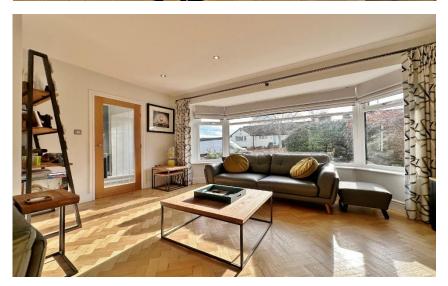

In brief you have a welcoming hallway, stunning lounge diner with bay window, feature integrated log burning fireplace and patio doors opening to the delightful rear garden. Modern newly fitted kitchen with a comprehensive range of wall and base units with complimentary work tops and a sun room off with lovely views over the rear garden. Master bedroom with fitted wardrobes and en suite shower room, second double bedroom with storage, third bedroom/reception room and a new four piece bathroom with free standing bath and shower cubicle. Externally the property benefits form off road parking, large garage and low maintenance front garden. The rear garden encapsulates this home perfectly, with various seating areas, lawn, water feature and mature plant beds, an ideal space for relaxing or alfresco entertaining.