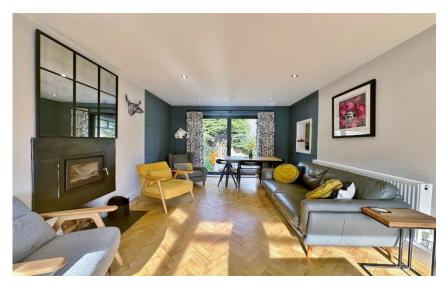

In brief you have a welcoming hallway, stunning lounge diner with bay window, feature integrated log burning fireplace and patio doors opening to the delightful rear garden. Modern newly fitted kitchen with a comprehensive range of wall and base units with complimentary work tops and a sun room off with lovely views over the rear garden. Master bedroom with fitted wardrobes and en suite shower room, second double bedroom with storage, third bedroom/reception room and a new four piece bathroom with free standing bath and shower cubicle. Externally the property benefits form off road parking, large garage and low maintenance front garden. The rear garden encapsulates this home perfectly, with various seating areas, lawn, water feature and mature plant beds, an ideal space for relaxing or alfresco entertaining.