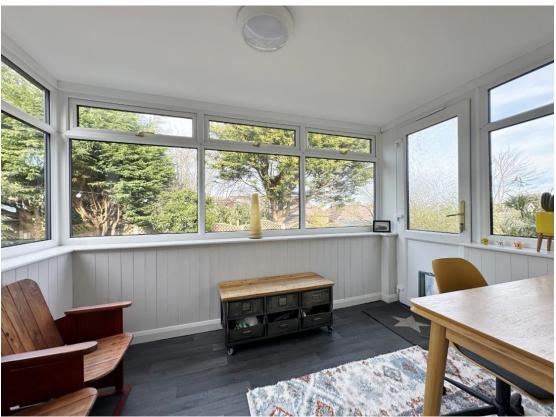

In brief you have a welcoming hallway, stunning lounge diner with bay window, feature integrated log burning fireplace and patio doors opening to the delightful rear garden. Modern newly fitted kitchen with a comprehensive range of wall and base units with complimentary work tops and a sun room off with lovely views over the rear garden. Master bedroom with fitted wardrobes and en suite shower room, second double bedroom with storage, third bedroom/reception room and a new four piece bathroom with free standing bath and shower cubicle. Externally the property benefits form off road parking, large garage and low maintenance front garden. The rear garden encapsulates this home perfectly, with various seating areas, lawn, water feature and mature plant beds, an ideal space for relaxing or alfresco entertaining.