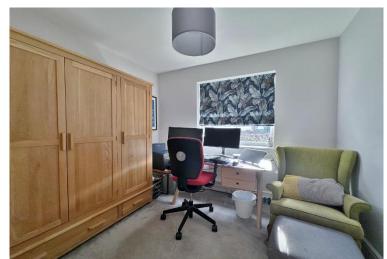

In brief you have a welcoming hallway, stunning lounge diner with bay window, feature integrated log burning fireplace and patio doors opening to the delightful rear garden. Modern newly fitted kitchen with a comprehensive range of wall and base units with complimentary work tops and a sun room off with lovely views over the rear garden. Master bedroom with fitted wardrobes and en suite shower room, second double bedroom with storage, third bedroom/reception room and a new four piece bathroom with free standing bath and shower cubicle. Externally the property benefits form off road parking, large garage and low maintenance front garden. The rear garden encapsulates this home perfectly, with various seating areas, lawn, water feature and mature plant beds, an ideal space for relaxing or alfresco entertaining.