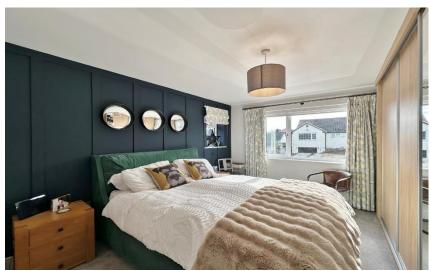

In brief you have a welcoming hallway, stunning lounge diner with bay window, feature integrated log burning fireplace and patio doors opening to the delightful rear garden. Modern newly fitted kitchen with a comprehensive range of wall and base units with complimentary work tops and a sun room off with lovely views over the rear garden. Master bedroom with fitted wardrobes and en suite shower room, second double bedroom with storage, third bedroom/reception room and a new four piece bathroom with free standing bath and shower cubicle. Externally the property benefits form off road parking, large garage and low maintenance front garden. The rear garden encapsulates this home perfectly, with various seating areas, lawn, water feature and mature plant beds, an ideal space for relaxing or alfresco entertaining.