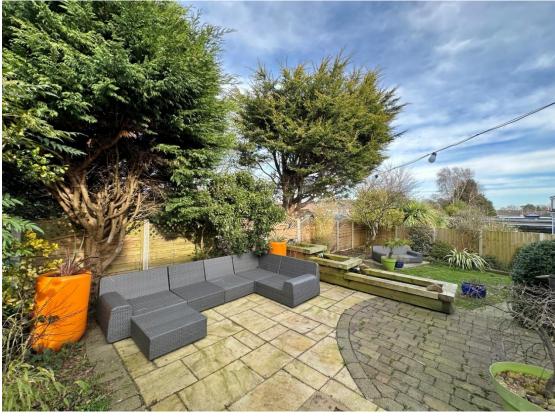

In brief you have a welcoming hallway, stunning lounge diner with bay window, feature integrated log burning fireplace and patio doors opening to the delightful rear garden. Modern newly fitted kitchen with a comprehensive range of wall and base units with complimentary work tops and a sun room off with lovely views over the rear garden. Master bedroom with fitted wardrobes and en suite shower room, second double bedroom with storage, third bedroom/reception room and a new four piece bathroom with free standing bath and shower cubicle. Externally the property benefits form off road parking, large garage and low maintenance front garden. The rear garden encapsulates this home perfectly, with various seating areas, lawn, water feature and mature plant beds, an ideal space for relaxing or alfresco entertaining.