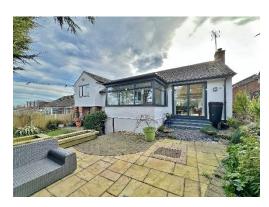

In brief you have a welcoming hallway, stunning lounge diner with bay window, feature integrated log burning fireplace and patio doors opening to the delightful rear garden. Modern newly fitted kitchen with a comprehensive range of wall and base units with complimentary work tops and a sun room off with lovely views over the rear garden. Master bedroom with fitted wardrobes and en suite shower room, second double bedroom with storage, third bedroom/reception room and a new four piece bathroom with free standing bath and shower cubicle. Externally the property benefits form off road parking, large garage and low maintenance front garden. The rear garden encapsulates this home perfectly, with various seating areas, lawn, water feature and mature plant beds, an ideal space for relaxing or alfresco entertaining.