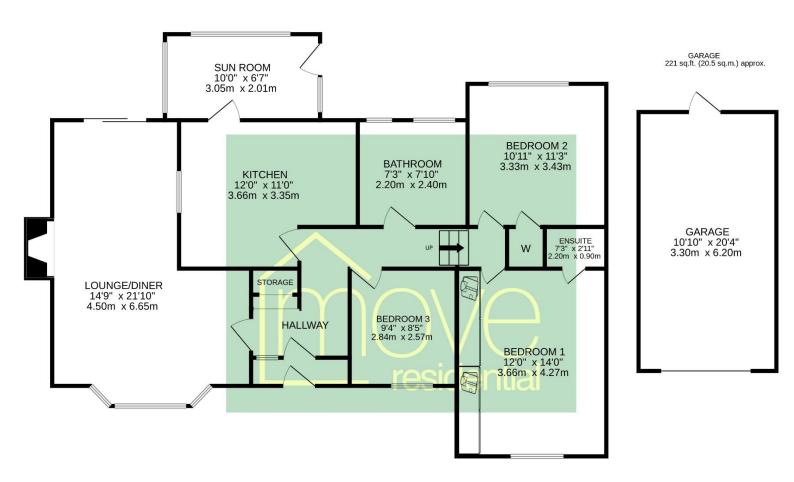

Offers Over £450,000

GROUND FLOOR 1103 sq.ft. (102.5 sq.m.) approx.

### INCLUDING GARAGE

TOTAL FLOOR AREA: 1324 sq.ft. (123.0 sq.m.) approx.

Whilst every attempt has been made to ensure the accuracy of the floorplan contained here, measurements of doors, windows, rooms and any other items are approximate and no responsibility is taken for any error, omission or mis-statement. This plan is for illustrative purposes only and should be used as such by any prospective purchaser. The services, systems and appliances shown have not been tested and no guarantee as to their operability or efficiency can be given.

Made with Metropix ©2025