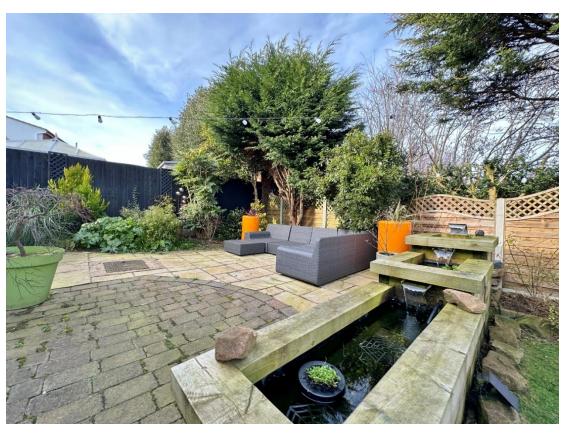

In brief you have a welcoming hallway, stunning lounge diner with bay window, feature integrated log burning fireplace and patio doors opening to the delightful rear garden. Modern newly fitted kitchen with a comprehensive range of wall and base units with complimentary work tops and a sun room off with lovely views over the rear garden. Master bedroom with fitted wardrobes and en suite shower room, second double bedroom with storage, third bedroom/reception room and a new four piece bathroom with free standing bath and shower cubicle. Externally the property benefits form off road parking, large garage and low maintenance front garden. The rear garden encapsulates this home perfectly, with various seating areas, lawn, water feature and mature plant beds, an ideal space for relaxing or alfresco entertaining.