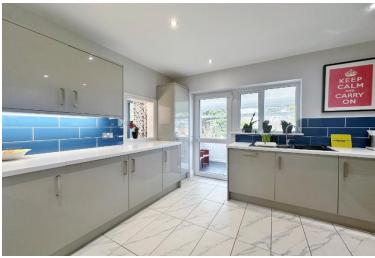

In brief you have a welcoming hallway, stunning lounge diner with bay window, feature integrated log burning fireplace and patio doors opening to the delightful rear garden. Modern newly fitted kitchen with a comprehensive range of wall and base units with complimentary work tops and a sun room off with lovely views over the rear garden. Master bedroom with fitted wardrobes and en suite shower room, second double bedroom with storage, third bedroom/reception room and a new four piece bathroom with free standing bath and shower cubicle. Externally the property benefits form off road parking, large garage and low maintenance front garden. The rear garden encapsulates this home perfectly, with various seating areas, lawn, water feature and mature plant beds, an ideal space for relaxing or alfresco entertaining.