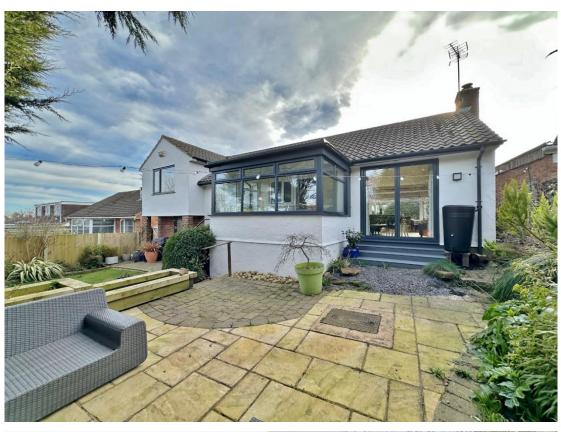

In brief you have a welcoming hallway, stunning lounge diner with bay window, feature integrated log burning fireplace and patio doors opening to the delightful rear garden. Modern newly fitted kitchen with a comprehensive range of wall and base units with complimentary work tops and a sun room off with lovely views over the rear garden. Master bedroom with fitted wardrobes and en suite shower room, second double bedroom with storage, third bedroom/reception room and a new four piece bathroom with free standing bath and shower cubicle. Externally the property benefits form off road parking, large garage and low maintenance front garden. The rear garden encapsulates this home perfectly, with various seating areas, lawn, water feature and mature plant beds, an ideal space for relaxing or alfresco entertaining.