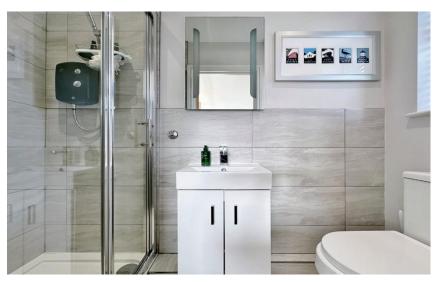

In brief you have a welcoming hallway, stunning lounge diner with bay window, feature integrated log burning fireplace and patio doors opening to the delightful rear garden. Modern newly fitted kitchen with a comprehensive range of wall and base units with complimentary work tops and a sun room off with lovely views over the rear garden. Master bedroom with fitted wardrobes and en suite shower room, second double bedroom with storage, third bedroom/reception room and a new four piece bathroom with free standing bath and shower cubicle. Externally the property benefits form off road parking, large garage and low maintenance front garden. The rear garden encapsulates this home perfectly, with various seating areas, lawn, water feature and mature plant beds, an ideal space for relaxing or alfresco entertaining.