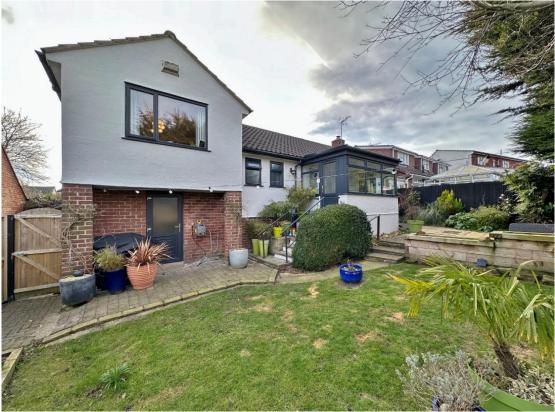

In brief you have a welcoming hallway, stunning lounge diner with bay window, feature integrated log burning fireplace and patio doors opening to the delightful rear garden. Modern newly fitted kitchen with a comprehensive range of wall and base units with complimentary work tops and a sun room off with lovely views over the rear garden. Master bedroom with fitted wardrobes and en suite shower room, second double bedroom with storage, third bedroom/reception room and a new four piece bathroom with free standing bath and shower cubicle. Externally the property benefits form off road parking, large garage and low maintenance front garden. The rear garden encapsulates this home perfectly, with various seating areas, lawn, water feature and mature plant beds, an ideal space for relaxing or alfresco entertaining.