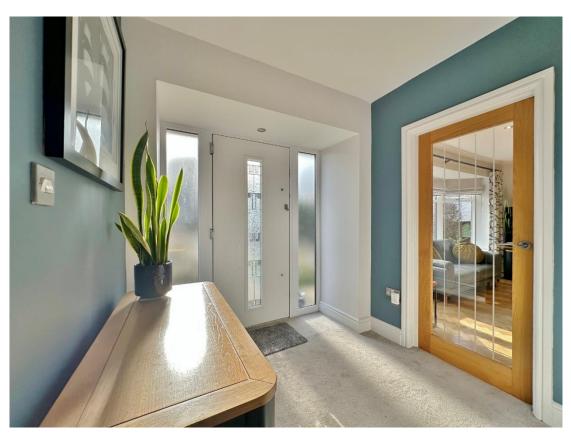

In brief you have a welcoming hallway, stunning lounge diner with bay window, feature integrated log burning fireplace and patio doors opening to the delightful rear garden. Modern newly fitted kitchen with a comprehensive range of wall and base units with complimentary work tops and a sun room off with lovely views over the rear garden. Master bedroom with fitted wardrobes and en suite shower room, second double bedroom with storage, third bedroom/reception room and a new four piece bathroom with free standing bath and shower cubicle. Externally the property benefits form off road parking, large garage and low maintenance front garden. The rear garden encapsulates this home perfectly, with various seating areas, lawn, water feature and mature plant beds, an ideal space for relaxing or alfresco entertaining.