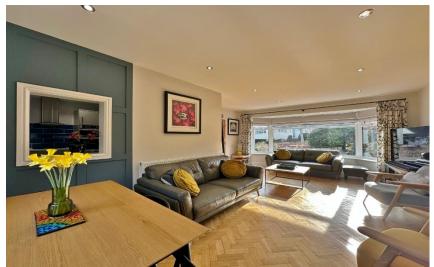

In brief you have a welcoming hallway, stunning lounge diner with bay window, feature integrated log burning fireplace and patio doors opening to the delightful rear garden. Modern newly fitted kitchen with a comprehensive range of wall and base units with complimentary work tops and a sun room off with lovely views over the rear garden. Master bedroom with fitted wardrobes and en suite shower room, second double bedroom with storage, third bedroom/reception room and a new four piece bathroom with free standing bath and shower cubicle. Externally the property benefits form off road parking, large garage and low maintenance front garden. The rear garden encapsulates this home perfectly, with various seating areas, lawn, water feature and mature plant beds, an ideal space for relaxing or alfresco entertaining.