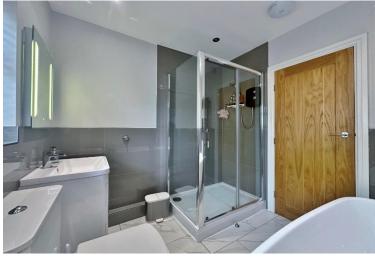

In brief you have a welcoming hallway, stunning lounge diner with bay window, feature integrated log burning fireplace and patio doors opening to the delightful rear garden. Modern newly fitted kitchen with a comprehensive range of wall and base units with complimentary work tops and a sun room off with lovely views over the rear garden. Master bedroom with fitted wardrobes and en suite shower room, second double bedroom with storage, third bedroom/reception room and a new four piece bathroom with free standing bath and shower cubicle. Externally the property benefits form off road parking, large garage and low maintenance front garden. The rear garden encapsulates this home perfectly, with various seating areas, lawn, water feature and mature plant beds, an ideal space for relaxing or alfresco entertaining.