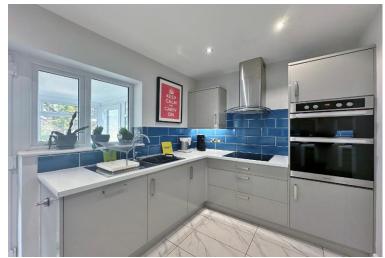

In brief you have a welcoming hallway, stunning lounge diner with bay window, feature integrated log burning fireplace and patio doors opening to the delightful rear garden. Modern newly fitted kitchen with a comprehensive range of wall and base units with complimentary work tops and a sun room off with lovely views over the rear garden. Master bedroom with fitted wardrobes and en suite shower room, second double bedroom with storage, third bedroom/reception room and a new four piece bathroom with free standing bath and shower cubicle. Externally the property benefits form off road parking, large garage and low maintenance front garden. The rear garden encapsulates this home perfectly, with various seating areas, lawn, water feature and mature plant beds, an ideal space for relaxing or alfresco entertaining.