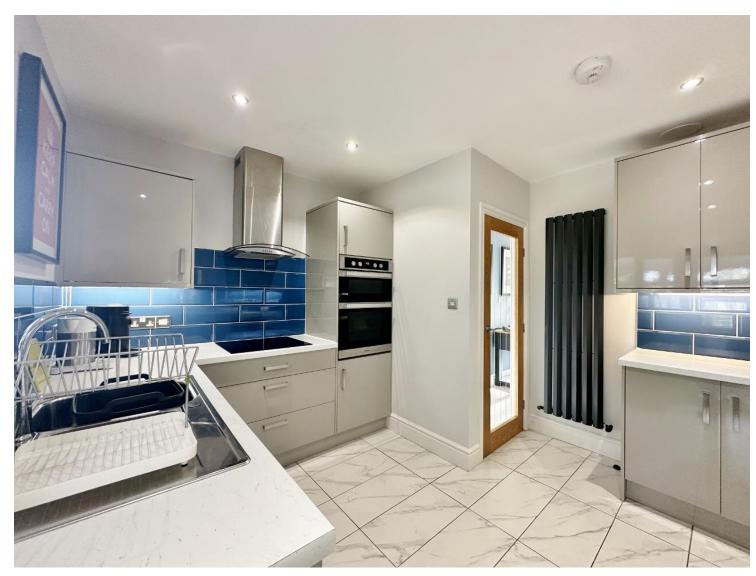

In brief you have a welcoming hallway, stunning lounge diner with bay window, feature integrated log burning fireplace and patio doors opening to the delightful rear garden. Modern newly fitted kitchen with a comprehensive range of wall and base units with complimentary work tops and a sun room off with lovely views over the rear garden. Master bedroom with fitted wardrobes and en suite shower room, second double bedroom with storage, third bedroom/reception room and a new four piece bathroom with free standing bath and shower cubicle. Externally the property benefits form off road parking, large garage and low maintenance front garden. The rear garden encapsulates this home perfectly, with various seating areas, lawn, water feature and mature plant beds, an ideal space for relaxing or alfresco entertaining.