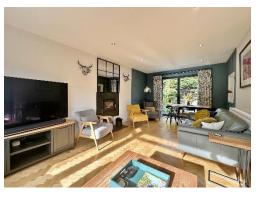

In brief you have a welcoming hallway, stunning lounge diner with bay window, feature integrated log burning fireplace and patio doors opening to the delightful rear garden. Modern newly fitted kitchen with a comprehensive range of wall and base units with complimentary work tops and a sun room off with lovely views over the rear garden. Master bedroom with fitted wardrobes and en suite shower room, second double bedroom with storage, third bedroom/reception room and a new four piece bathroom with free standing bath and shower cubicle. Externally the property benefits form off road parking, large garage and low maintenance front garden. The rear garden encapsulates this home perfectly, with various seating areas, lawn, water feature and mature plant beds, an ideal space for relaxing or alfresco entertaining.