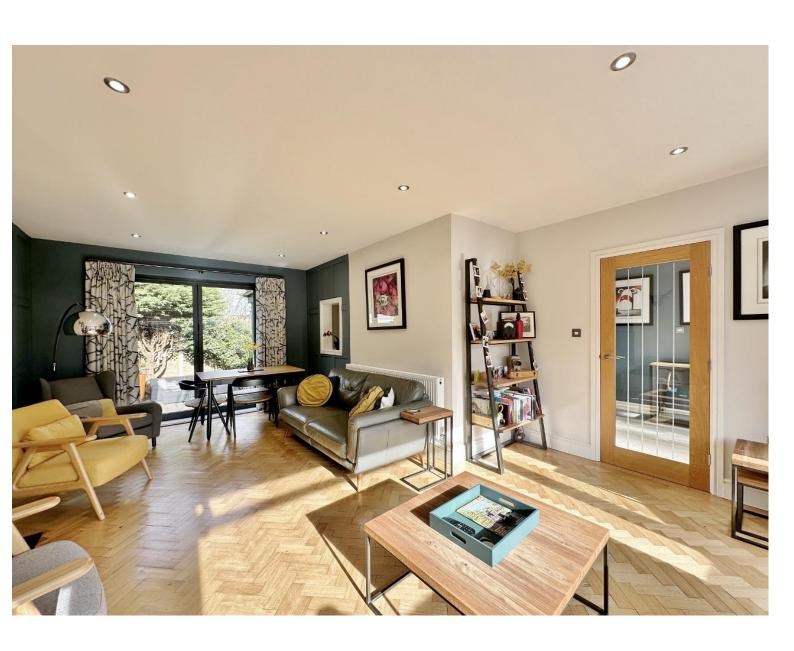

In brief you have a welcoming hallway, stunning lounge diner with bay window, feature integrated log burning fireplace and patio doors opening to the delightful rear garden. Modern newly fitted kitchen with a comprehensive range of wall and base units with complimentary work tops and a sun room off with lovely views over the rear garden. Master bedroom with fitted wardrobes and en suite shower room, second double bedroom with storage, third bedroom/reception room and a new four piece bathroom with free standing bath and shower cubicle. Externally the property benefits form off road parking, large garage and low maintenance front garden. The rear garden encapsulates this home perfectly, with various seating areas, lawn, water feature and mature plant beds, an ideal space for relaxing or alfresco entertaining.