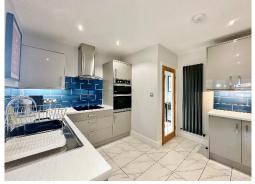

In brief you have a welcoming hallway, stunning lounge diner with bay window, feature integrated log burning fireplace and patio doors opening to the delightful rear garden. Modern newly fitted kitchen with a comprehensive range of wall and base units with complimentary work tops and a sun room off with lovely views over the rear garden. Master bedroom with fitted wardrobes and en suite shower room, second double bedroom with storage, third bedroom/reception room and a new four piece bathroom with free standing bath and shower cubicle. Externally the property benefits form off road parking, large garage and low maintenance front garden. The rear garden encapsulates this home perfectly, with various seating areas, lawn, water feature and mature plant beds, an ideal space for relaxing or alfresco entertaining.