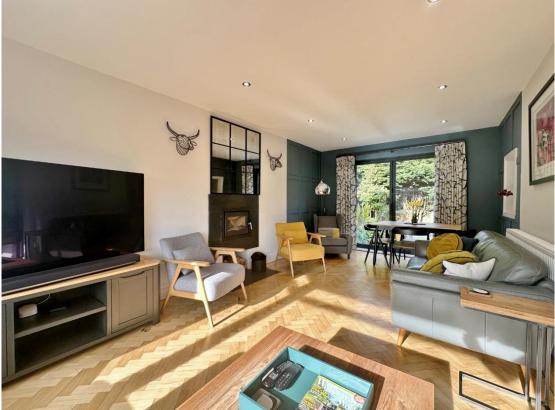

In brief you have a welcoming hallway, stunning lounge diner with bay window, feature integrated log burning fireplace and patio doors opening to the delightful rear garden. Modern newly fitted kitchen with a comprehensive range of wall and base units with complimentary work tops and a sun room off with lovely views over the rear garden. Master bedroom with fitted wardrobes and en suite shower room, second double bedroom with storage, third bedroom/reception room and a new four piece bathroom with free standing bath and shower cubicle. Externally the property benefits form off road parking, large garage and low maintenance front garden. The rear garden encapsulates this home perfectly, with various seating areas, lawn, water feature and mature plant beds, an ideal space for relaxing or alfresco entertaining.