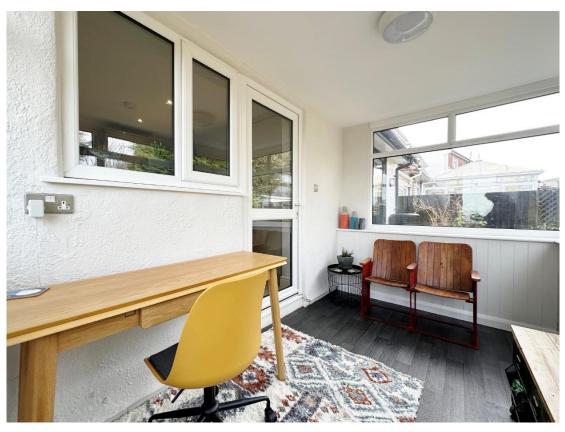

In brief you have a welcoming hallway, stunning lounge diner with bay window, feature integrated log burning fireplace and patio doors opening to the delightful rear garden. Modern newly fitted kitchen with a comprehensive range of wall and base units with complimentary work tops and a sun room off with lovely views over the rear garden. Master bedroom with fitted wardrobes and en suite shower room, second double bedroom with storage, third bedroom/reception room and a new four piece bathroom with free standing bath and shower cubicle. Externally the property benefits form off road parking, large garage and low maintenance front garden. The rear garden encapsulates this home perfectly, with various seating areas, lawn, water feature and mature plant beds, an ideal space for relaxing or alfresco entertaining.