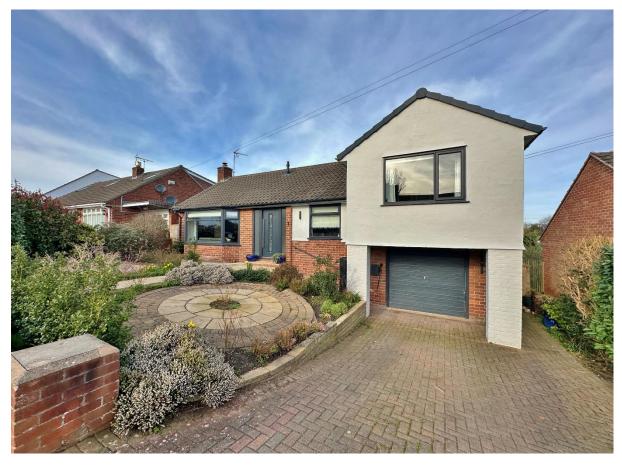

# Andrews Walk, Heswall, Wirral CH60 2SF

- Impressive and Spacious Three Bedroom Detached Bungalow
- Hall and Well Proportioned Lounge Diner with Log Burning Stove
- Master Bedroom with Fitted Wardrobes and En Suite Shower Room
- Driveway, Large Garage and Low Maintenance Front Garden
- Immaculately Presented and Updated with a Tasteful Décor
- Modern Fitted Kitchen with Appliances and Sun Room Off
- Two Further Bedrooms and a Four Piece Family Bathroom
- Generous Sized and Beautifully Landscaped Enclosed Rear Garden

# **Description**

Occupying a generous sized plot in the prime location of Heswall, Move Residential are delighted to showcase this executive three bedroom detached bungalow. Immaculately presented and updated throughout with a contemporary décor this superb home must be viewed to be appreciated in full.

In brief you have a welcoming hallway, stunning lounge diner with bay window, feature integrated log burning fireplace and patio doors opening to the delightful rear garden. Modern newly fitted kitchen with a comprehensive range of wall and base units with complimentary work tops and a sun room off with lovely views over the rear garden. Master bedroom with fitted wardrobes and en suite shower room, second double bedroom with storage, third bedroom/reception room and a new four piece bathroom with free standing bath and shower cubicle. Externally the property benefits form off road parking, large garage and low maintenance front garden. The rear garden encapsulates this home perfectly, with various seating areas, lawn, water feature and mature plant beds, an ideal space for relaxing or alfresco entertaining.