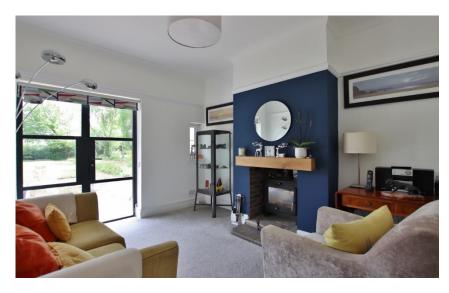

Gated access opens to a long driveway leading to the attractive property frontage and a large detached garage with electric door, Kingspan insulation, internal electrics and a separate plant room. Inside you are welcomed by a large hallway, sitting room with feature fireplace, second sitting room with fireplace and patio doors opening to the delightful gardens. Generous sized lounge with feature fireplace and large walk in bay window. Bespoke kitchen diner fitted with a comprehensive range of wall and base units with contrasting work tops, breakfast bar and a range of appliances. This room also has a fireplace and doors opening to a patio area perfect for al fresco dining. The ground floor also benefits from a cloakroom, two W.C's utility room and two storage rooms. To the first floor you have five sizeable bedrooms, walk in wardrobe, contemporary shower room and bathroom.