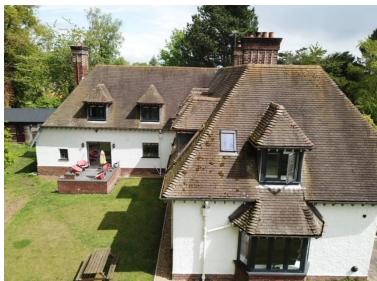

### **Description**

Nestled in the centre of an extensive plot spanning approximately 1.7 acres with open aspect over Greenbelt Land, sits this idyllic and substantial five bedroom detached Arts and Crafts residence. Offered for sale with no onward chain, seamlessly blending period features with contemporary living, this impressive home has been meticulously updated throughout to an exceptional standard. Boasting approximately 3,296 square foot of living accommodation appointed with a fresh and neutral décor all flooded with natural light.

Gated access opens to a long driveway leading to the attractive property frontage and a large detached garage with electric door, Kingspan insulation, internal electrics and a separate plant room. Inside you are welcomed by a large hallway, sitting room with feature fireplace, second sitting room with fireplace and patio doors opening to the delightful gardens. Generous sized lounge with feature fireplace and large walk in bay window. Bespoke kitchen diner fitted with a comprehensive range of wall and base units with contrasting work tops, breakfast bar and a range of appliances. This room also has a fireplace and doors opening to a patio area perfect for al fresco dining. The ground floor also benefits from a cloakroom, two W.C's utility room and two storage rooms. To the first floor you have five sizeable bedrooms, walk in wardrobe, contemporary shower room and bathroom.

The ground truly encapsulate this home perfectly, beautifully landscaped and manicured by the current owner with sweeping lawn, patio areas and mature well stocked borders providing a profusion of colour throughout the flowering months, you also have your own private section of woodland. Barnston is a high coveted picturesque and semi rural area, with easy access to local amenities and transport links. Highly regarded schools for all age groups are also in the vicinity. A closer inspection is essential to fully appreciate the size, standard and setting of this magnificent family home.