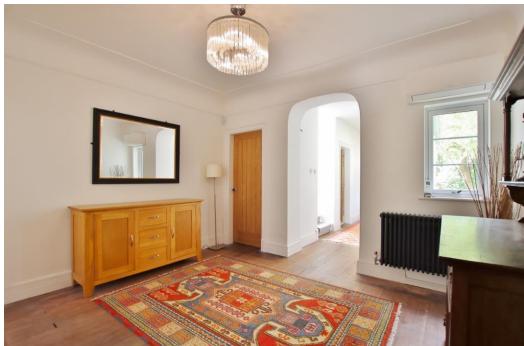

Gated access opens to a long driveway leading to the attractive property frontage and a large detached garage with electric door, Kingspan insulation, internal electrics and a separate plant room. Inside you are welcomed by a large hallway, sitting room with feature fireplace, second sitting room with fireplace and patio doors opening to the delightful gardens. Generous sized lounge with feature fireplace and large walk in bay window. Bespoke kitchen diner fitted with a comprehensive range of wall and base units with contrasting work tops, breakfast bar and a range of appliances. This room also has a fireplace and doors opening to a patio area perfect for al fresco dining. The ground floor also benefits from a cloakroom, two W.C's utility room and two storage rooms. To the first floor you have five sizeable bedrooms, walk in wardrobe, contemporary shower room and bathroom.