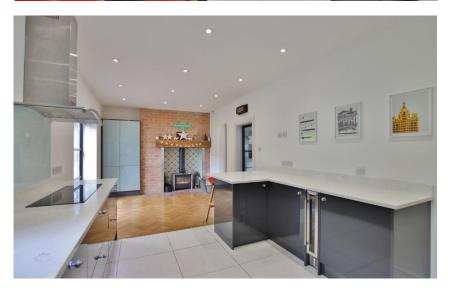

Gated access opens to a long driveway leading to the attractive property frontage and a large detached garage with electric door, Kingspan insulation, internal electrics and a separate plant room. Inside you are welcomed by a large hallway, sitting room with feature fireplace, second sitting room with fireplace and patio doors opening to the delightful gardens. Generous sized lounge with feature fireplace and large walk in bay window. Bespoke kitchen diner fitted with a comprehensive range of wall and base units with contrasting work tops, breakfast bar and a range of appliances. This room also has a fireplace and doors opening to a patio area perfect for al fresco dining. The ground floor also benefits from a cloakroom, two W.C's utility room and two storage rooms. To the first floor you have five sizeable bedrooms, walk in wardrobe, contemporary shower room and bathroom.