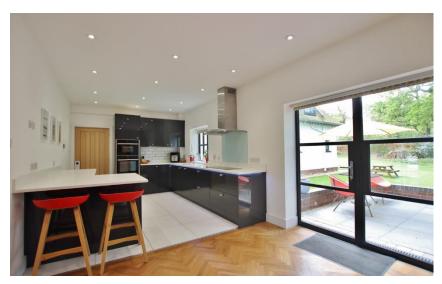

Gated access opens to a long driveway leading to the attractive property frontage and a large detached garage with electric door, Kingspan insulation, internal electrics and a separate plant room. Inside you are welcomed by a large hallway, sitting room with feature fireplace, second sitting room with fireplace and patio doors opening to the delightful gardens. Generous sized lounge with feature fireplace and large walk in bay window. Bespoke kitchen diner fitted with a comprehensive range of wall and base units with contrasting work tops, breakfast bar and a range of appliances. This room also has a fireplace and doors opening to a patio area perfect for al fresco dining. The ground floor also benefits from a cloakroom, two W.C's utility room and two storage rooms. To the first floor you have five sizeable bedrooms, walk in wardrobe, contemporary shower room and bathroom.