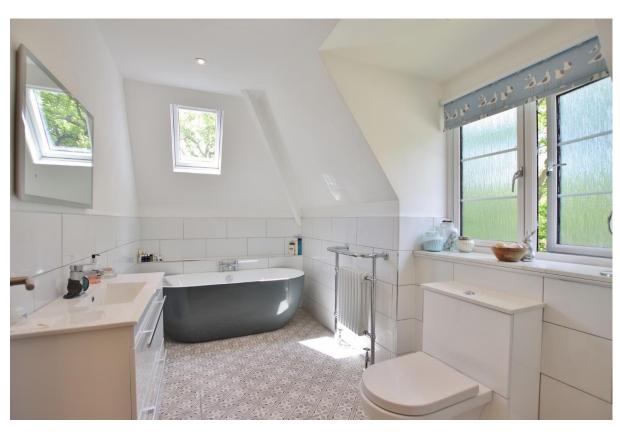

Gated access opens to a long driveway leading to the attractive property frontage and a large detached garage with electric door, Kingspan insulation, internal electrics and a separate plant room. Inside you are welcomed by a large hallway, sitting room with feature fireplace, second sitting room with fireplace and patio doors opening to the delightful gardens. Generous sized lounge with feature fireplace and large walk in bay window. Bespoke kitchen diner fitted with a comprehensive range of wall and base units with contrasting work tops, breakfast bar and a range of appliances. This room also has a fireplace and doors opening to a patio area perfect for al fresco dining. The ground floor also benefits from a cloakroom, two W.C's utility room and two storage rooms. To the first floor you have five sizeable bedrooms, walk in wardrobe, contemporary shower room and bathroom.