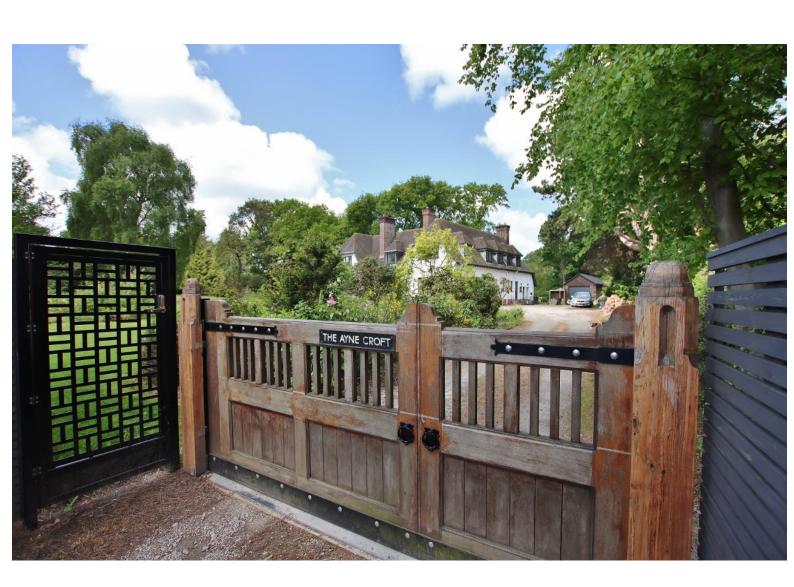

Gated access opens to a long driveway leading to the attractive property frontage and a large detached garage with electric door, Kingspan insulation, internal electrics and a separate plant room. Inside you are welcomed by a large hallway, sitting room with feature fireplace, second sitting room with fireplace and patio doors opening to the delightful gardens. Generous sized lounge with feature fireplace and large walk in bay window. Bespoke kitchen diner fitted with a comprehensive range of wall and base units with contrasting work tops, breakfast bar and a range of appliances. This room also has a fireplace and doors opening to a patio area perfect for al fresco dining. The ground floor also benefits from a cloakroom, two W.C's utility room and two storage rooms. To the first floor you have five sizeable bedrooms, walk in wardrobe, contemporary shower room and bathroom.