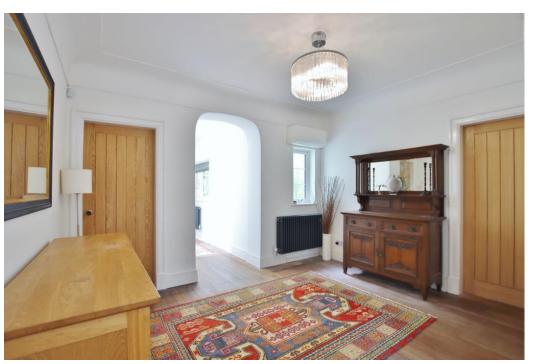

Gated access opens to a long driveway leading to the attractive property frontage and a large detached garage with electric door, Kingspan insulation, internal electrics and a separate plant room. Inside you are welcomed by a large hallway, sitting room with feature fireplace, second sitting room with fireplace and patio doors opening to the delightful gardens. Generous sized lounge with feature fireplace and large walk in bay window. Bespoke kitchen diner fitted with a comprehensive range of wall and base units with contrasting work tops, breakfast bar and a range of appliances. This room also has a fireplace and doors opening to a patio area perfect for al fresco dining. The ground floor also benefits from a cloakroom, two W.C's utility room and two storage rooms. To the first floor you have five sizeable bedrooms, walk in wardrobe, contemporary shower room and bathroom.