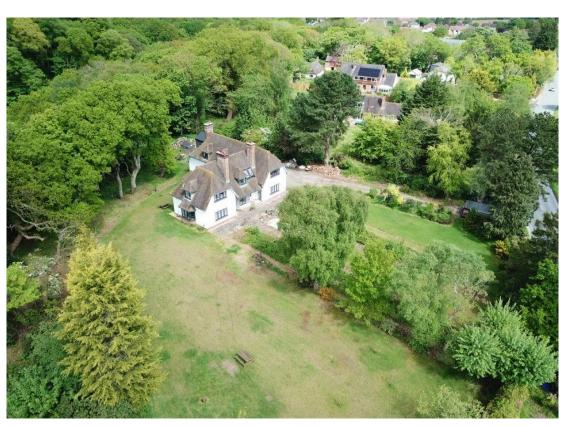

### **Description**

Nestled in the centre of an extensive plot spanning approximately 1.7 acres with open aspect over Greenbelt Land, sits this idyllic and substantial five bedroom detached Arts and Crafts residence. Offered for sale with no onward chain, seamlessly blending period features with contemporary living, this impressive home has been meticulously updated throughout to an exceptional standard. Boasting approximately 3,296 square foot of living accommodation appointed with a fresh and neutral décor all flooded with natural light.

Gated access opens to a long driveway leading to the attractive property frontage and a large detached garage with electric door, Kingspan insulation, internal electrics and a separate plant room. Inside you are welcomed by a large hallway, sitting room with feature fireplace, second sitting room with fireplace and patio doors opening to the delightful gardens. Generous sized lounge with feature fireplace and large walk in bay window. Bespoke kitchen diner fitted with a comprehensive range of wall and base units with contrasting work tops, breakfast bar and a range of appliances. This room also has a fireplace and doors opening to a patio area perfect for al fresco dining. The ground floor also benefits from a cloakroom, two W.C's utility room and two storage rooms. To the first floor you have five sizeable bedrooms, walk in wardrobe, contemporary shower room and bathroom.

The ground truly encapsulate this home perfectly, beautifully landscaped and manicured by the current owner with sweeping lawn, patio areas and mature well stocked borders providing a profusion of colour throughout the flowering months, you also have your own private section of woodland. Barnston is a high coveted picturesque and semi rural area, with easy access to local amenities and transport links. Highly regarded schools for all age groups are also in the vicinity. A closer inspection is essential to fully appreciate the size, standard and setting of this magnificent family home.