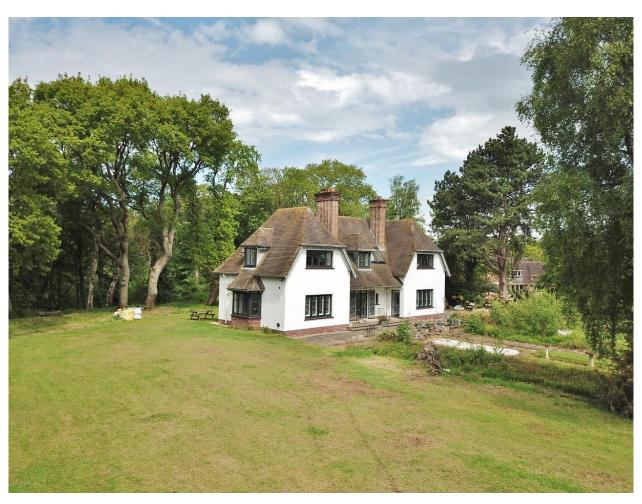

### **Description**

Nestled in the centre of an extensive plot spanning approximately 1.7 acres with open aspect over Greenbelt Land, sits this idyllic and substantial five bedroom detached Arts and Crafts residence. Offered for sale with no onward chain, seamlessly blending period features with contemporary living, this impressive home has been meticulously updated throughout to an exceptional standard. Boasting approximately 3,296 square foot of living accommodation appointed with a fresh and neutral décor all flooded with natural light.

The ground truly encapsulate this home perfectly, beautifully landscaped and manicured by the current owner with sweeping lawn, patio areas and mature well stocked borders providing a profusion of colour throughout the flowering months, you also have your own private section of woodland. Barnston is a high coveted picturesque and semi rural area, with easy access to local amenities and transport links. Highly regarded schools for all age groups are also in the vicinity. A closer inspection is essential to fully appreciate the size, standard and setting of this magnificent family home.