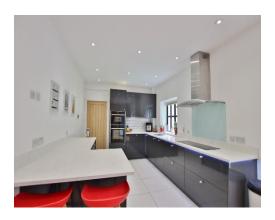

Gated access opens to a long driveway leading to the attractive property frontage and a large detached garage with electric door, Kingspan insulation, internal electrics and a separate plant room. Inside you are welcomed by a large hallway, sitting room with feature fireplace, second sitting room with fireplace and patio doors opening to the delightful gardens. Generous sized lounge with feature fireplace and large walk in bay window. Bespoke kitchen diner fitted with a comprehensive range of wall and base units with contrasting work tops, breakfast bar and a range of appliances. This room also has a fireplace and doors opening to a patio area perfect for al fresco dining. The ground floor also benefits from a cloakroom, two W.C's utility room and two storage rooms. To the first floor you have five sizeable bedrooms, walk in wardrobe, contemporary shower room and bathroom.