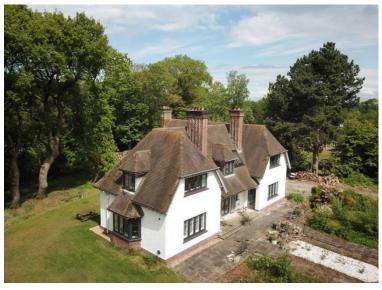

### **Description**

Nestled in the centre of an extensive plot spanning approximately 1.7 acres with open aspect over Greenbelt Land, sits this idyllic and substantial five bedroom detached Arts and Crafts residence. Offered for sale with no onward chain, seamlessly blending period features with contemporary living, this impressive home has been meticulously updated throughout to an exceptional standard. Boasting approximately 3,296 square foot of living accommodation appointed with a fresh and neutral décor all flooded with natural light.

Gated access opens to a long driveway leading to the attractive property frontage and a large detached garage with electric door, Kingspan insulation, internal electrics and a separate plant room. Inside you are welcomed by a large hallway, sitting room with feature fireplace, second sitting room with fireplace and patio doors opening to the delightful gardens. Generous sized lounge with feature fireplace and large walk in bay window. Bespoke kitchen diner fitted with a comprehensive range of wall and base units with contrasting work tops, breakfast bar and a range of appliances. This room also has a fireplace and doors opening to a patio area perfect for al fresco dining. The ground floor also benefits from a cloakroom, two W.C's utility room and two storage rooms. To the first floor you have five sizeable bedrooms, walk in wardrobe, contemporary shower room and bathroom.