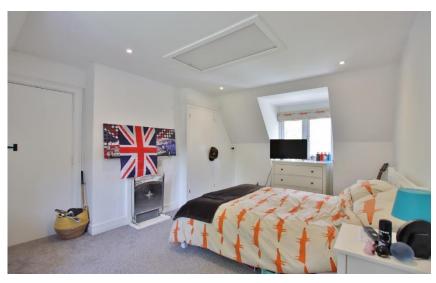

Gated access opens to a long driveway leading to the attractive property frontage and a large detached garage with electric door, Kingspan insulation, internal electrics and a separate plant room. Inside you are welcomed by a large hallway, sitting room with feature fireplace, second sitting room with fireplace and patio doors opening to the delightful gardens. Generous sized lounge with feature fireplace and large walk in bay window. Bespoke kitchen diner fitted with a comprehensive range of wall and base units with contrasting work tops, breakfast bar and a range of appliances. This room also has a fireplace and doors opening to a patio area perfect for al fresco dining. The ground floor also benefits from a cloakroom, two W.C's utility room and two storage rooms. To the first floor you have five sizeable bedrooms, walk in wardrobe, contemporary shower room and bathroom.