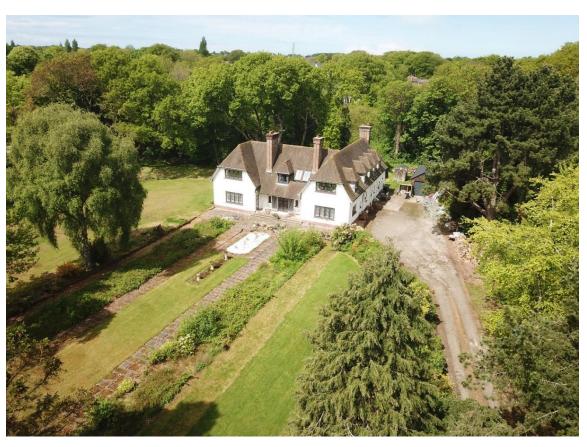

### **Description**

Nestled in the centre of an extensive plot spanning approximately 1.7 acres with open aspect over Greenbelt Land, sits this idyllic and substantial five bedroom detached Arts and Crafts residence. Offered for sale with no onward chain, seamlessly blending period features with contemporary living, this impressive home has been meticulously updated throughout to an exceptional standard. Boasting approximately 3,296 square foot of living accommodation appointed with a fresh and neutral décor all flooded with natural light.

Gated access opens to a long driveway leading to the attractive property frontage and a large detached garage with electric door, Kingspan insulation, internal electrics and a separate plant room. Inside you are welcomed by a large hallway, sitting room with feature fireplace, second sitting room with fireplace and patio doors opening to the delightful gardens. Generous sized lounge with feature fireplace and large walk in bay window. Bespoke kitchen diner fitted with a comprehensive range of wall and base units with contrasting work tops, breakfast bar and a range of appliances. This room also has a fireplace and doors opening to a patio area perfect for al fresco dining. The ground floor also benefits from a cloakroom, two W.C's utility room and two storage rooms. To the first floor you have five sizeable bedrooms, walk in wardrobe, contemporary shower room and bathroom.

The ground truly encapsulate this home perfectly, beautifully landscaped and manicured by the current owner with sweeping lawn, patio areas and mature well stocked borders providing a profusion of colour throughout the flowering months, you also have your own private section of woodland. Barnston is a high coveted picturesque and semi rural area, with easy access to local amenities and transport links. Highly regarded schools for all age groups are also in the vicinity. A closer inspection is essential to fully appreciate the size, standard and setting of this magnificent family home.