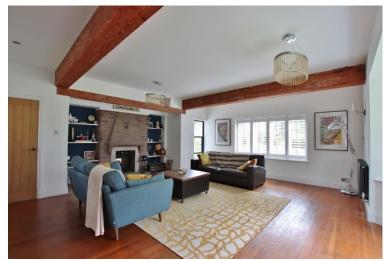

Gated access opens to a long driveway leading to the attractive property frontage and a large detached garage with electric door, Kingspan insulation, internal electrics and a separate plant room. Inside you are welcomed by a large hallway, sitting room with feature fireplace, second sitting room with fireplace and patio doors opening to the delightful gardens. Generous sized lounge with feature fireplace and large walk in bay window. Bespoke kitchen diner fitted with a comprehensive range of wall and base units with contrasting work tops, breakfast bar and a range of appliances. This room also has a fireplace and doors opening to a patio area perfect for al fresco dining. The ground floor also benefits from a cloakroom, two W.C's utility room and two storage rooms. To the first floor you have five sizeable bedrooms, walk in wardrobe, contemporary shower room and bathroom.