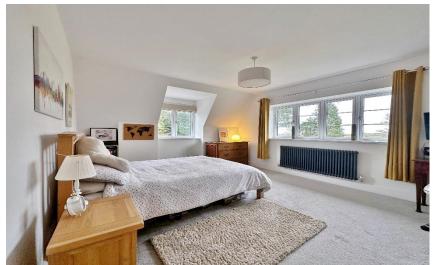

Gated access opens to a long driveway leading to the attractive property frontage and a large detached garage with electric door, Kingspan insulation, internal electrics and a separate plant room. Inside you are welcomed by a large hallway, sitting room with feature fireplace, second sitting room with fireplace and patio doors opening to the delightful gardens. Generous sized lounge with feature fireplace and large walk in bay window. Bespoke kitchen diner fitted with a comprehensive range of wall and base units with contrasting work tops, breakfast bar and a range of appliances. This room also has a fireplace and doors opening to a patio area perfect for al fresco dining. The ground floor also benefits from a cloakroom, two W.C's utility room and two storage rooms. To the first floor you have five sizeable bedrooms, walk in wardrobe, contemporary shower room and bathroom.