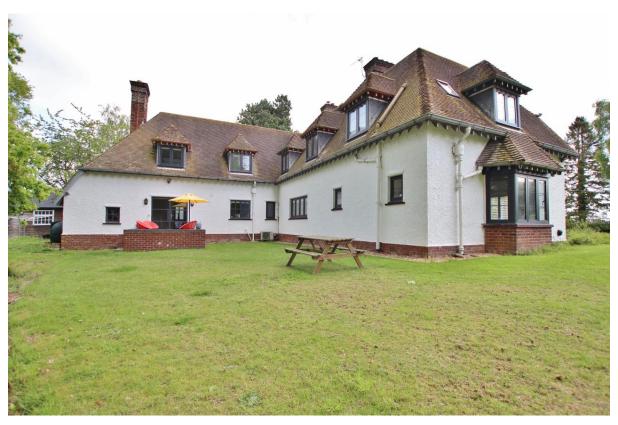

### **Description**

Nestled in the centre of an extensive plot spanning approximately 1.7 acres with open aspect over Greenbelt Land, sits this idyllic and substantial five bedroom detached Arts and Crafts residence. Offered for sale with no onward chain, seamlessly blending period features with contemporary living, this impressive home has been meticulously updated throughout to an exceptional standard. Boasting approximately 3,296 square foot of living accommodation appointed with a fresh and neutral décor all flooded with natural light.

Gated access opens to a long driveway leading to the attractive property frontage and a large detached garage with electric door, Kingspan insulation, internal electrics and a separate plant room. Inside you are welcomed by a large hallway, sitting room with feature fireplace, second sitting room with fireplace and patio doors opening to the delightful gardens. Generous sized lounge with feature fireplace and large walk in bay window. Bespoke kitchen diner fitted with a comprehensive range of wall and base units with contrasting work tops, breakfast bar and a range of appliances. This room also has a fireplace and doors opening to a patio area perfect for al fresco dining. The ground floor also benefits from a cloakroom, two W.C's utility room and two storage rooms. To the first floor you have five sizeable bedrooms, walk in wardrobe, contemporary shower room and bathroom.

The ground truly encapsulate this home perfectly, beautifully landscaped and manicured by the current owner with sweeping lawn, patio areas and mature well stocked borders providing a profusion of colour throughout the flowering months, you also have your own private section of woodland. Barnston is a high coveted picturesque and semi rural area, with easy access to local amenities and transport links. Highly regarded schools for all age groups are also in the vicinity. A closer inspection is essential to fully appreciate the size, standard and setting of this magnificent family home.