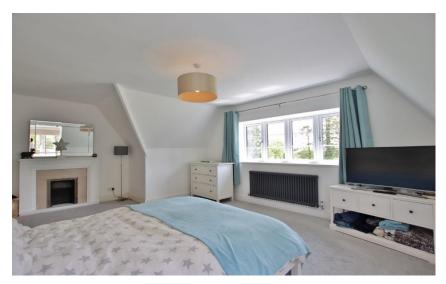

Gated access opens to a long driveway leading to the attractive property frontage and a large detached garage with electric door, Kingspan insulation, internal electrics and a separate plant room. Inside you are welcomed by a large hallway, sitting room with feature fireplace, second sitting room with fireplace and patio doors opening to the delightful gardens. Generous sized lounge with feature fireplace and large walk in bay window. Bespoke kitchen diner fitted with a comprehensive range of wall and base units with contrasting work tops, breakfast bar and a range of appliances. This room also has a fireplace and doors opening to a patio area perfect for al fresco dining. The ground floor also benefits from a cloakroom, two W.C's utility room and two storage rooms. To the first floor you have five sizeable bedrooms, walk in wardrobe, contemporary shower room and bathroom.