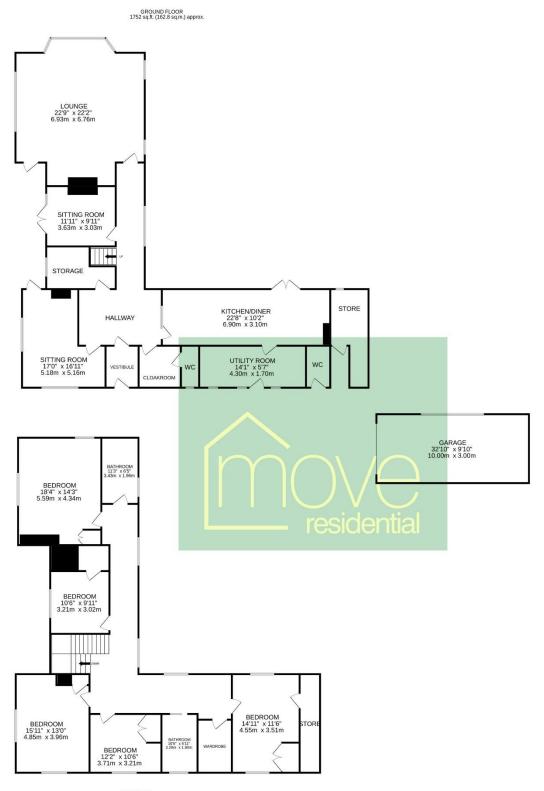

1ST FLOOR 1547 sq.ft. (143.7 sq.m.) approx.

#### TOTAL FLOOR AREA: 3606 sq.ft. (335.0 sq.m.) approx.

Whilst every attempt has been made to ensure the accuracy of the floorplan contained here, measurements of doors, windows, rooms and any other items are approximate and no responsibility is taken for any error, omission or mis-statement. This plan is for illustrative purposes only and should be used as such by any prospective purchaser. The services, systems and appliances shown have not been tested and no guarantee as to their operability or efficiency can be given.

Made with Metropix ©2024