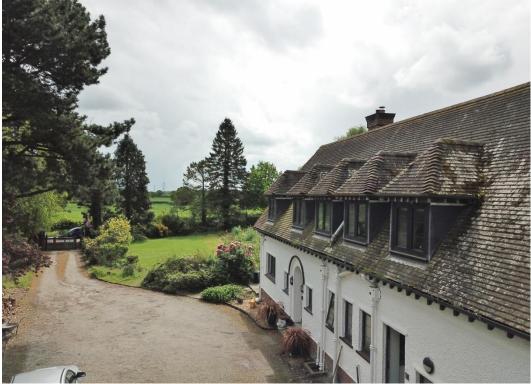

### **Description**

Nestled in the centre of an extensive plot spanning approximately 1.7 acres with open aspect over Greenbelt Land, sits this idyllic and substantial five bedroom detached Arts and Crafts residence. Offered for sale with no onward chain, seamlessly blending period features with contemporary living, this impressive home has been meticulously updated throughout to an exceptional standard. Boasting approximately 3,296 square foot of living accommodation appointed with a fresh and neutral décor all flooded with natural light.

Gated access opens to a long driveway leading to the attractive property frontage and a large detached garage with electric door, Kingspan insulation, internal electrics and a separate plant room. Inside you are welcomed by a large hallway, sitting room with feature fireplace, second sitting room with fireplace and patio doors opening to the delightful gardens. Generous sized lounge with feature fireplace and large walk in bay window. Bespoke kitchen diner fitted with a comprehensive range of wall and base units with contrasting work tops, breakfast bar and a range of appliances. This room also has a fireplace and doors opening to a patio area perfect for al fresco dining. The ground floor also benefits from a cloakroom, two W.C's utility room and two storage rooms. To the first floor you have five sizeable bedrooms, walk in wardrobe, contemporary shower room and bathroom.

The ground truly encapsulate this home perfectly, beautifully landscaped and manicured by the current owner with sweeping lawn, patio areas and mature well stocked borders providing a profusion of colour throughout the flowering months, you also have your own private section of woodland. Barnston is a high coveted picturesque and semi rural area, with easy access to local amenities and transport links. Highly regarded schools for all age groups are also in the vicinity. A closer inspection is essential to fully appreciate the size, standard and setting of this magnificent family home.