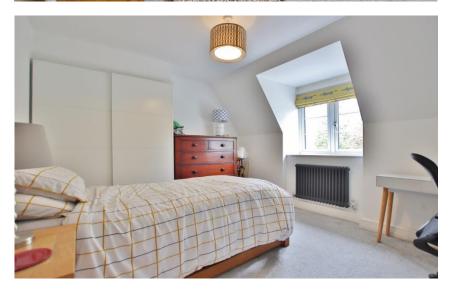

Gated access opens to a long driveway leading to the attractive property frontage and a large detached garage with electric door, Kingspan insulation, internal electrics and a separate plant room. Inside you are welcomed by a large hallway, sitting room with feature fireplace, second sitting room with fireplace and patio doors opening to the delightful gardens. Generous sized lounge with feature fireplace and large walk in bay window. Bespoke kitchen diner fitted with a comprehensive range of wall and base units with contrasting work tops, breakfast bar and a range of appliances. This room also has a fireplace and doors opening to a patio area perfect for al fresco dining. The ground floor also benefits from a cloakroom, two W.C's utility room and two storage rooms. To the first floor you have five sizeable bedrooms, walk in wardrobe, contemporary shower room and bathroom.