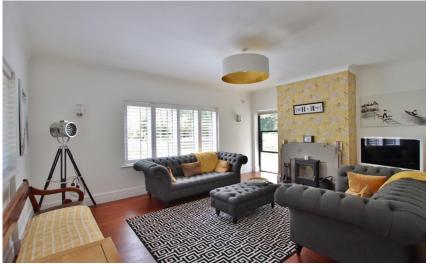

Gated access opens to a long driveway leading to the attractive property frontage and a large detached garage with electric door, Kingspan insulation, internal electrics and a separate plant room. Inside you are welcomed by a large hallway, sitting room with feature fireplace, second sitting room with fireplace and patio doors opening to the delightful gardens. Generous sized lounge with feature fireplace and large walk in bay window. Bespoke kitchen diner fitted with a comprehensive range of wall and base units with contrasting work tops, breakfast bar and a range of appliances. This room also has a fireplace and doors opening to a patio area perfect for al fresco dining. The ground floor also benefits from a cloakroom, two W.C's utility room and two storage rooms. To the first floor you have five sizeable bedrooms, walk in wardrobe, contemporary shower room and bathroom.