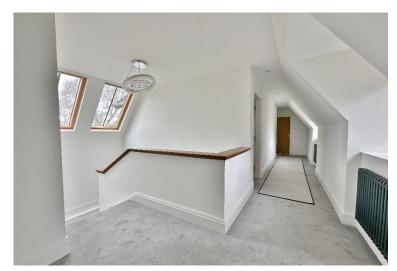

Gated access opens to a long driveway leading to the attractive property frontage and a large detached garage with electric door, Kingspan insulation, internal electrics and a separate plant room. Inside you are welcomed by a large hallway, sitting room with feature fireplace, second sitting room with fireplace and patio doors opening to the delightful gardens. Generous sized lounge with feature fireplace and large walk in bay window. Bespoke kitchen diner fitted with a comprehensive range of wall and base units with contrasting work tops, breakfast bar and a range of appliances. This room also has a fireplace and doors opening to a patio area perfect for al fresco dining. The ground floor also benefits from a cloakroom, two W.C's utility room and two storage rooms. To the first floor you have five sizeable bedrooms, walk in wardrobe, contemporary shower room and bathroom.