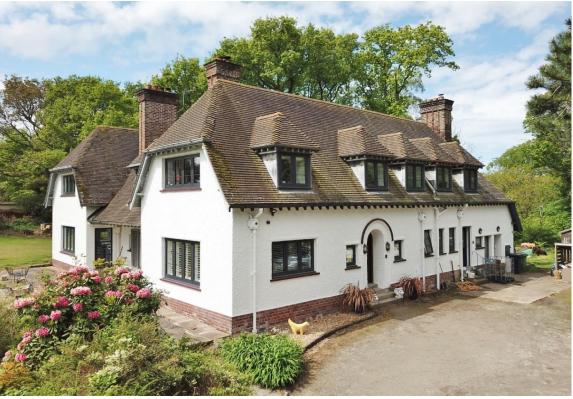

### **Description**

Nestled in the centre of an extensive plot spanning approximately 1.7 acres with open aspect over Greenbelt Land, sits this idyllic and substantial five bedroom detached Arts and Crafts residence. Offered for sale with no onward chain, seamlessly blending period features with contemporary living, this impressive home has been meticulously updated throughout to an exceptional standard. Boasting approximately 3,296 square foot of living accommodation appointed with a fresh and neutral décor all flooded with natural light.

Gated access opens to a long driveway leading to the attractive property frontage and a large detached garage with electric door, Kingspan insulation, internal electrics and a separate plant room. Inside you are welcomed by a large hallway, sitting room with feature fireplace, second sitting room with fireplace and patio doors opening to the delightful gardens. Generous sized lounge with feature fireplace and large walk in bay window. Bespoke kitchen diner fitted with a comprehensive range of wall and base units with contrasting work tops, breakfast bar and a range of appliances. This room also has a fireplace and doors opening to a patio area perfect for al fresco dining. The ground floor also benefits from a cloakroom, two W.C's utility room and two storage rooms. To the first floor you have five sizeable bedrooms, walk in wardrobe, contemporary shower room and bathroom.