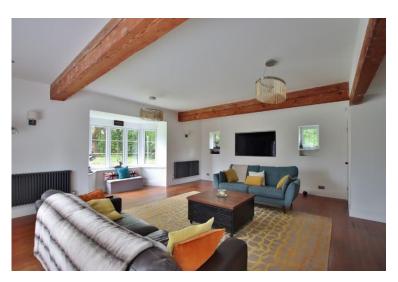

Gated access opens to a long driveway leading to the attractive property frontage and a large detached garage with electric door, Kingspan insulation, internal electrics and a separate plant room. Inside you are welcomed by a large hallway, sitting room with feature fireplace, second sitting room with fireplace and patio doors opening to the delightful gardens. Generous sized lounge with feature fireplace and large walk in bay window. Bespoke kitchen diner fitted with a comprehensive range of wall and base units with contrasting work tops, breakfast bar and a range of appliances. This room also has a fireplace and doors opening to a patio area perfect for al fresco dining. The ground floor also benefits from a cloakroom, two W.C's utility room and two storage rooms. To the first floor you have five sizeable bedrooms, walk in wardrobe, contemporary shower room and bathroom.