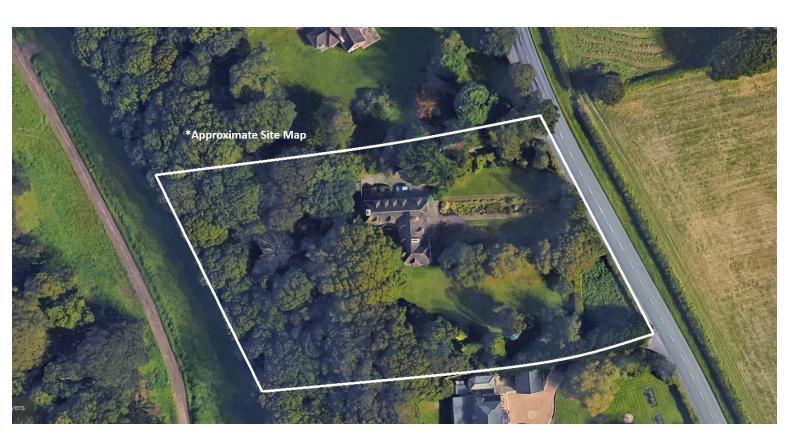

ly regarded schools for all age groups are also in the vicinity. A closer inspection is essential to fully appreciate the size, standard and setting of this magnificent family home.



1ST FLOOR 1547 sq.ft. (143.7 sq.m.) approx.

#### TOTAL FLOOR AREA: 3606 sq.ft. (335.0 sq.m.) approx.

Whilst every attempt has been made to ensure the accuracy of the floorplan contained here, measurements of doors, windows, rooms and any other items are approximate and no responsibility is taken for any error, omission or mis-statement. This plan is for illustrative purposes only and should be used as such by any prospective purchaser. The services, systems and appliances shown have not been tested and no guarantee as to their operability or efficiency can be given.

Made with Metropix ©2024

## Site Map



#### Additional Information

These particulars are thought to be materially correct though their accuracy is not guaranteed and they do not form part of any contract. All measurements are approximate and we have not tested any fitted appliances, electrical or plumbing installation or central heating systems. Floor plans are for illustration purposes only and their accuracy is not guaranteed.