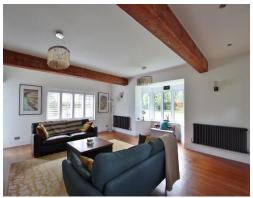

Gated access opens to a long driveway leading to the attractive property frontage and a large detached garage with electric door, Kingspan insulation, internal electrics and a separate plant room. Inside you are welcomed by a large hallway, sitting room with feature fireplace, second sitting room with fireplace and patio doors opening to the delightful gardens. Generous sized lounge with feature fireplace and large walk in bay window. Bespoke kitchen diner fitted with a comprehensive range of wall and base units with contrasting work tops, breakfast bar and a range of appliances. This room also has a fireplace and doors opening to a patio area perfect for al fresco dining. The ground floor also benefits from a cloakroom, two W.C's utility room and two storage rooms. To the first floor you have five sizeable bedrooms, walk in wardrobe, contemporary shower room and bathroom.