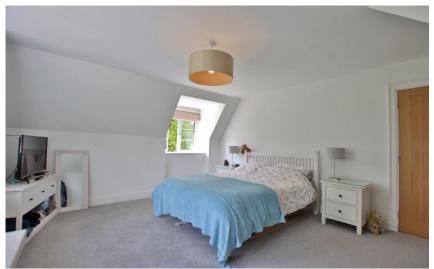

Gated access opens to a long driveway leading to the attractive property frontage and a large detached garage with electric door, Kingspan insulation, internal electrics and a separate plant room. Inside you are welcomed by a large hallway, sitting room with feature fireplace, second sitting room with fireplace and patio doors opening to the delightful gardens. Generous sized lounge with feature fireplace and large walk in bay window. Bespoke kitchen diner fitted with a comprehensive range of wall and base units with contrasting work tops, breakfast bar and a range of appliances. This room also has a fireplace and doors opening to a patio area perfect for al fresco dining. The ground floor also benefits from a cloakroom, two W.C's utility room and two storage rooms. To the first floor you have five sizeable bedrooms, walk in wardrobe, contemporary shower room and bathroom.