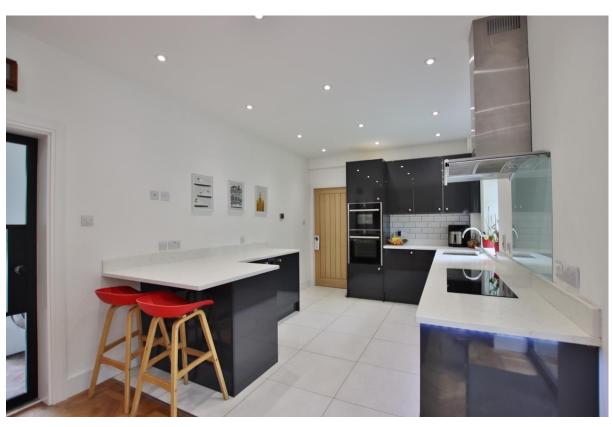

Gated access opens to a long driveway leading to the attractive property frontage and a large detached garage with electric door, Kingspan insulation, internal electrics and a separate plant room. Inside you are welcomed by a large hallway, sitting room with feature fireplace, second sitting room with fireplace and patio doors opening to the delightful gardens. Generous sized lounge with feature fireplace and large walk in bay window. Bespoke kitchen diner fitted with a comprehensive range of wall and base units with contrasting work tops, breakfast bar and a range of appliances. This room also has a fireplace and doors opening to a patio area perfect for al fresco dining. The ground floor also benefits from a cloakroom, two W.C's utility room and two storage rooms. To the first floor you have five sizeable bedrooms, walk in wardrobe, contemporary shower room and bathroom.