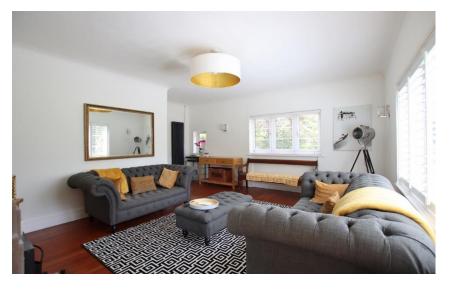

Gated access opens to a long driveway leading to the attractive property frontage and a large detached garage with electric door, Kingspan insulation, internal electrics and a separate plant room. Inside you are welcomed by a large hallway, sitting room with feature fireplace, second sitting room with fireplace and patio doors opening to the delightful gardens. Generous sized lounge with feature fireplace and large walk in bay window. Bespoke kitchen diner fitted with a comprehensive range of wall and base units with contrasting work tops, breakfast bar and a range of appliances. This room also has a fireplace and doors opening to a patio area perfect for al fresco dining. The ground floor also benefits from a cloakroom, two W.C's utility room and two storage rooms. To the first floor you have five sizeable bedrooms, walk in wardrobe, contemporary shower room and bathroom.