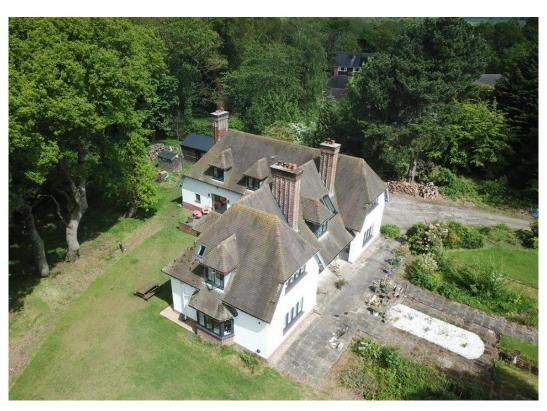

### **Description**

Nestled in the centre of an extensive plot spanning approximately 1.7 acres with open aspect over Greenbelt Land, sits this idyllic and substantial five bedroom detached Arts and Crafts residence. Offered for sale with no onward chain, seamlessly blending period features with contemporary living, this impressive home has been meticulously updated throughout to an exceptional standard. Boasting approximately 3,296 square foot of living accommodation appointed with a fresh and neutral décor all flooded with natural light.

Gated access opens to a long driveway leading to the attractive property frontage and a large detached garage with electric door, Kingspan insulation, internal electrics and a separate plant room. Inside you are welcomed by a large hallway, sitting room with feature fireplace, second sitting room with fireplace and patio doors opening to the delightful gardens. Generous sized lounge with feature fireplace and large walk in bay window. Bespoke kitchen diner fitted with a comprehensive range of wall and base units with contrasting work tops, breakfast bar and a range of appliances. This room also has a fireplace and doors opening to a patio area perfect for al fresco dining. The ground floor also benefits from a cloakroom, two W.C's utility room and two storage rooms. To the first floor you have five sizeable bedrooms, walk in wardrobe, contemporary shower room and bathroom.

The ground truly encapsulate this home perfectly, beautifully landscaped and manicured by the current owner with sweeping lawn, patio areas and mature well stocked borders providing a profusion of colour throughout the flowering months, you also have your own private section of woodland. Barnston is a high coveted picturesque and semi rural area, with easy access to local amenities and transport links. Highly regarded schools for all age groups are also in the vicinity. A closer inspection is essential to fully appreciate the size, standard and setting of this magnificent family home.