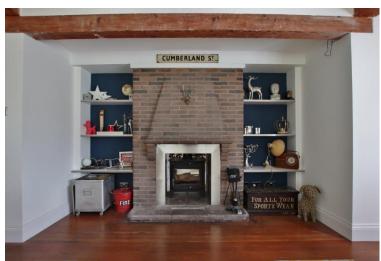

Gated access opens to a long driveway leading to the attractive property frontage and a large detached garage with electric door, Kingspan insulation, internal electrics and a separate plant room. Inside you are welcomed by a large hallway, sitting room with feature fireplace, second sitting room with fireplace and patio doors opening to the delightful gardens. Generous sized lounge with feature fireplace and large walk in bay window. Bespoke kitchen diner fitted with a comprehensive range of wall and base units with contrasting work tops, breakfast bar and a range of appliances. This room also has a fireplace and doors opening to a patio area perfect for al fresco dining. The ground floor also benefits from a cloakroom, two W.C's utility room and two storage rooms. To the first floor you have five sizeable bedrooms, walk in wardrobe, contemporary shower room and bathroom.