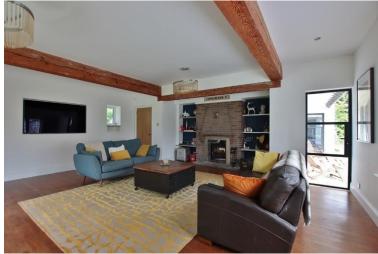

Gated access opens to a long driveway leading to the attractive property frontage and a large detached garage with electric door, Kingspan insulation, internal electrics and a separate plant room. Inside you are welcomed by a large hallway, sitting room with feature fireplace, second sitting room with fireplace and patio doors opening to the delightful gardens. Generous sized lounge with feature fireplace and large walk in bay window. Bespoke kitchen diner fitted with a comprehensive range of wall and base units with contrasting work tops, breakfast bar and a range of appliances. This room also has a fireplace and doors opening to a patio area perfect for al fresco dining. The ground floor also benefits from a cloakroom, two W.C's utility room and two storage rooms. To the first floor you have five sizeable bedrooms, walk in wardrobe, contemporary shower room and bathroom.