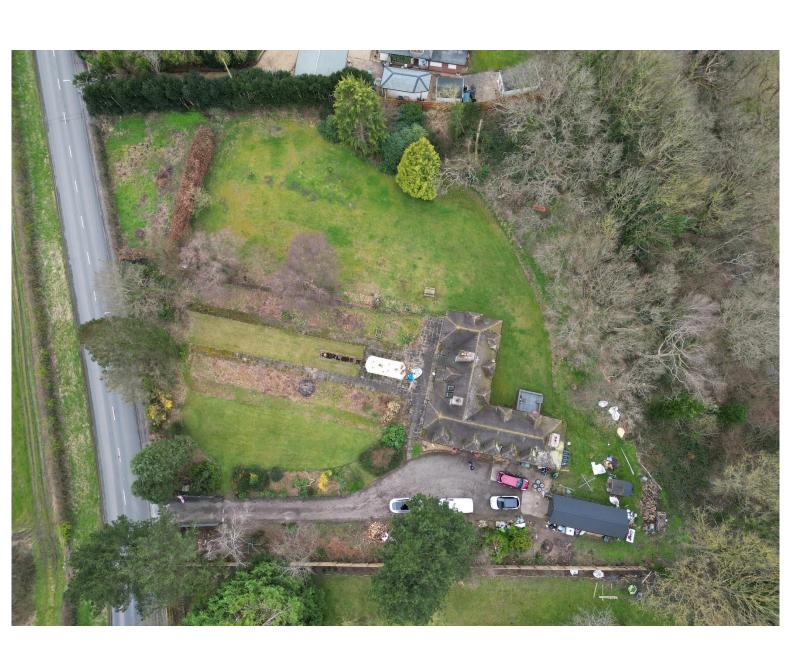

## Site Map

Gated access opens to a long driveway leading to the attractive property frontage and a large detached garage with electric door, Kingspan insulation, internal electrics and a separate plant room. Inside you are welcomed by a large hallway, sitting room with feature fireplace, second sitting room with fireplace and patio doors opening to the delightful gardens. Generous sized lounge with feature fireplace and large walk in bay window. Bespoke kitchen diner fitted with a comprehensive range of wall and base units with contrasting work tops, breakfast bar and a range of appliances. This room also has a fireplace and doors opening to a patio area perfect for al fresco dining. The ground floor also benefits from a cloakroom, two W.C's utility room and two storage rooms. To the first floor you have five sizeable bedrooms, walk in wardrobe, contemporary shower room and bathroom.

The ground truly encapsulate this home perfectly, beautifully landscaped and manicured by the current owner with sweeping lawn, patio areas and mature well stocked borders providing a profusion of colour throughout the flowering months, you also have your own private section of woodland. Barnston is a high coveted picturesque and semi rural area, with easy access to local amenities and transport links. Highly regarded schools for all age groups are also in the vicinity. A closer inspection is essential to fully appreciate the size, standard and setting of this magnificent family home.