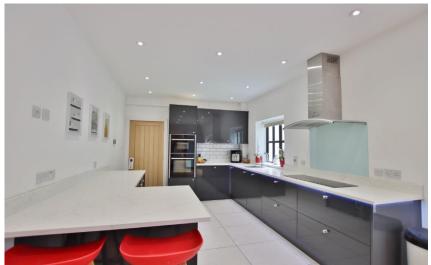

Gated access opens to a long driveway leading to the attractive property frontage and a large detached garage with electric door, Kingspan insulation, internal electrics and a separate plant room. Inside you are welcomed by a large hallway, sitting room with feature fireplace, second sitting room with fireplace and patio doors opening to the delightful gardens. Generous sized lounge with feature fireplace and large walk in bay window. Bespoke kitchen diner fitted with a comprehensive range of wall and base units with contrasting work tops, breakfast bar and a range of appliances. This room also has a fireplace and doors opening to a patio area perfect for al fresco dining. The ground floor also benefits from a cloakroom, two W.C's utility room and two storage rooms. To the first floor you have five sizeable bedrooms, walk in wardrobe, contemporary shower room and bathroom.