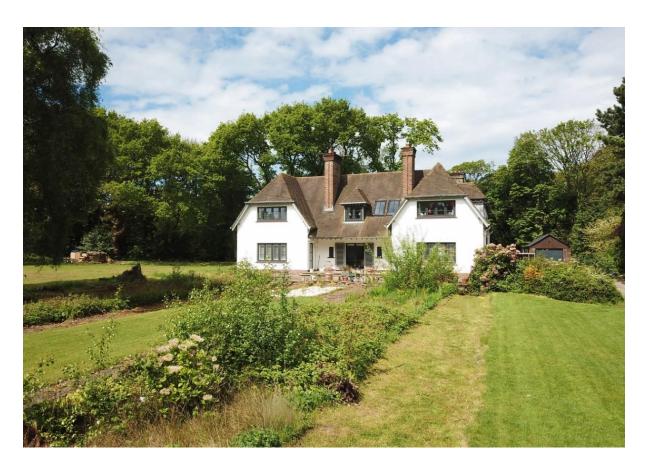

### **Description**

Nestled in the centre of an extensive plot spanning approximately 1.7 acres with open aspect over Greenbelt Land, sits this idyllic and substantial five bedroom detached Arts and Crafts residence. Offered for sale with no onward chain, seamlessly blending period features with contemporary living, this impressive home has been meticulously updated throughout to an exceptional standard. Boasting approximately 3,296 square foot of living accommodation appointed with a fresh and neutral décor all flooded with natural light.

Gated access opens to a long driveway leading to the attractive property frontage and a large detached garage with electric door, Kingspan insulation, internal electrics and a separate plant room. Inside you are welcomed by a large hallway, sitting room with feature fireplace, second sitting room with fireplace and patio doors opening to the delightful gardens. Generous sized lounge with feature fireplace and large walk in bay window. Bespoke kitchen diner fitted with a comprehensive range of wall and base units with contrasting work tops, breakfast bar and a range of appliances. This room also has a fireplace and doors opening to a patio area perfect for al fresco dining. The ground floor also benefits from a cloakroom, two W.C's utility room and two storage rooms. To the first floor you have five sizeable bedrooms, walk in wardrobe, contemporary shower room and bathroom.

The ground truly encapsulate this home perfectly, beautifully landscaped and manicured by the current owner with sweeping lawn, patio areas and mature well stocked borders providing a profusion of colour throughout the flowering months, you also have your own private section of woodland. Barnston is a high coveted picturesque and semi rural area, with easy access to local amenities and transport links. Highly regarded schools for all age groups are also in the vicinity. A closer inspection is essential to fully appreciate the size, standard and setting of this magnificent family home.