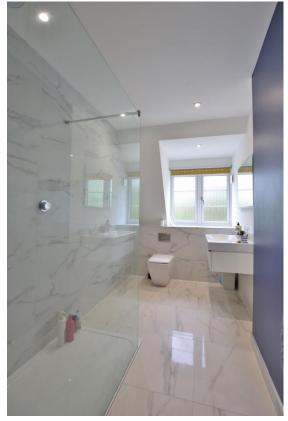

Gated access opens to a long driveway leading to the attractive property frontage and a large detached garage with electric door, Kingspan insulation, internal electrics and a separate plant room. Inside you are welcomed by a large hallway, sitting room with feature fireplace, second sitting room with fireplace and patio doors opening to the delightful gardens. Generous sized lounge with feature fireplace and large walk in bay window. Bespoke kitchen diner fitted with a comprehensive range of wall and base units with contrasting work tops, breakfast bar and a range of appliances. This room also has a fireplace and doors opening to a patio area perfect for al fresco dining. The ground floor also benefits from a cloakroom, two W.C's utility room and two storage rooms. To the first floor you have five sizeable bedrooms, walk in wardrobe, contemporary shower room and bathroom.