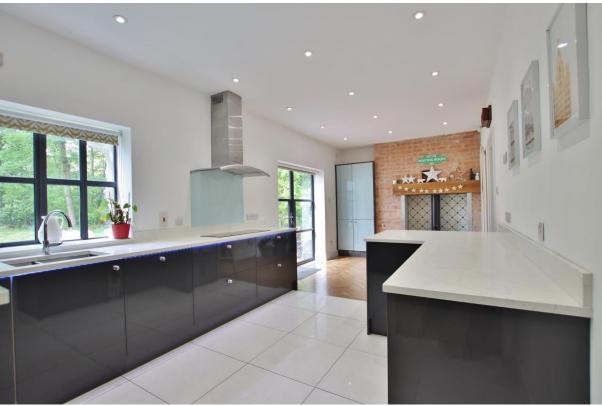

Gated access opens to a long driveway leading to the attractive property frontage and a large detached garage with electric door, Kingspan insulation, internal electrics and a separate plant room. Inside you are welcomed by a large hallway, sitting room with feature fireplace, second sitting room with fireplace and patio doors opening to the delightful gardens. Generous sized lounge with feature fireplace and large walk in bay window. Bespoke kitchen diner fitted with a comprehensive range of wall and base units with contrasting work tops, breakfast bar and a range of appliances. This room also has a fireplace and doors opening to a patio area perfect for al fresco dining. The ground floor also benefits from a cloakroom, two W.C's utility room and two storage rooms. To the first floor you have five sizeable bedrooms, walk in wardrobe, contemporary shower room and bathroom.