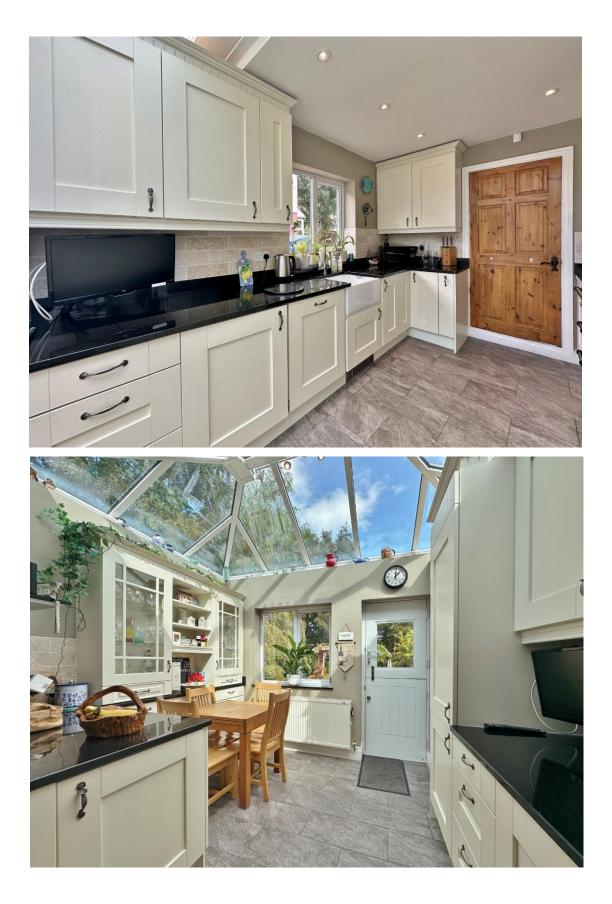

In brief you have a welcoming hallway, spacious lounge with conservatory off enjoying delightful views over the superb gardens. Study/bedroom five, further reception room with feature log burning stove and access into an impressive bespoke kitchen, fitted with a range of high quality wall and base units, appliances and a breakfast area with glass roof flooding the room with natural light. Two sizeable double bedroom and a shower room complete the ground floor. On the first floor you have two further bedrooms and shower room.