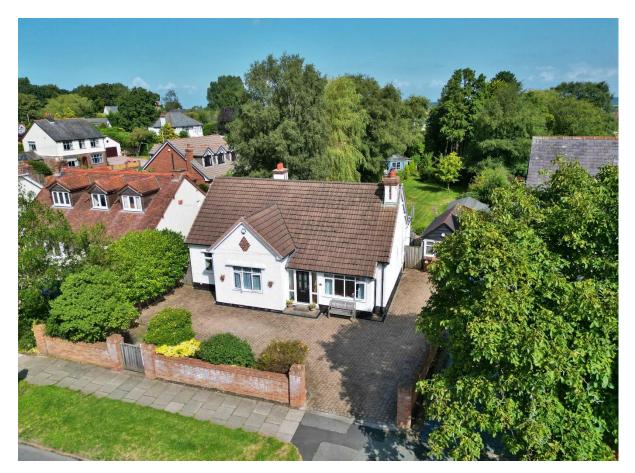

# Irby Road, Heswall, Wirral CH61 6XF

- Attractive and Charming Four/Five Bedroom Detached Bungalow
- Spanning Over 1700 Square Foot of Sumptuous Accommodation
- Reception Room with Fireplace and Impressive Fitted Kitchen
- Two First Floor Bedrooms, Shower Room and Eaves Storage
- Approximately 1/4 Acre Plot in the Prestigious Area of Heswall
- Hallway, Lounge, Study/Bedroom Five and Conservatory
- Two Ground Floor Bedrooms and a Modern Shower Room
- Stunning Plot with Driveway, Garage and Sweeping Gardens

## Description

Sitting on a generous sized plot spanning approximately 1/4 of an acre, Move Residential are delighted to showcase this idyllic four/five bedroom detached bungalow. Offering over 1700 square foot of sumptuous living accommodation, beautifully appointed with a tasteful décor and charming features this home must be viewed to be appreciated in full.

Externally you have off road parking for multiple vehicles along with a detached garage. Encapsulating this home perfectly are the picturesque gardens, with various patio areas, sweeping lawn and mature planting beds an ideal place for entertaining or relaxing. An enviable location nestled in the prestigious area of Heswall. With excellent local amenities, thriving community spirit and easy access throughout Wirral, Chester and Liverpool. Heswall is a town with its own unique charm, bustling with local boutique shops, cafes and beauty salons. Boasting a wealth of schools for all ages, there are superb recreational facilities close by including Heswall Football Club, Tennis and Squash Club.