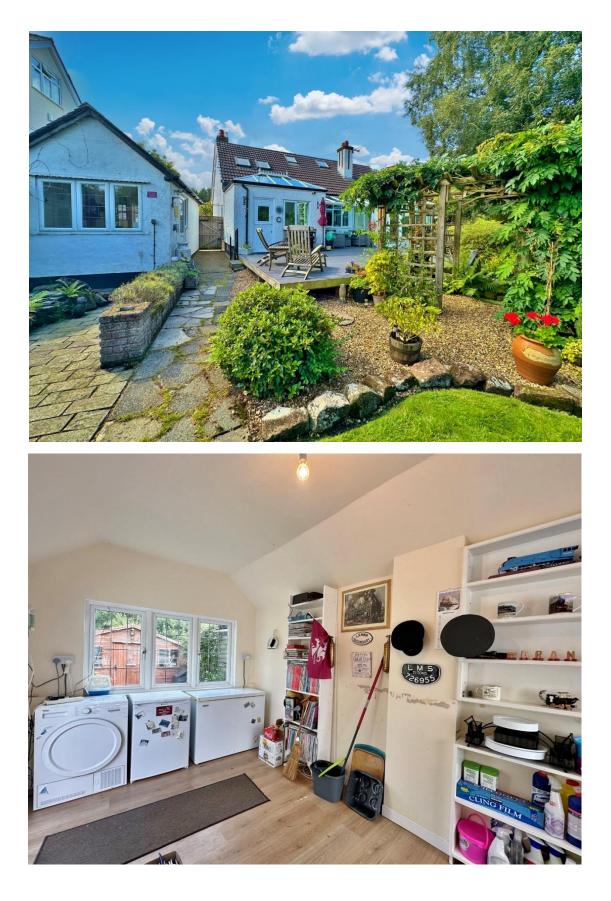

In brief you have a welcoming hallway, spacious lounge with conservatory off enjoying delightful views over the superb gardens. Study/bedroom five, further reception room with feature log burning stove and access into an impressive bespoke kitchen, fitted with a range of high quality wall and base units, appliances and a breakfast area with glass roof flooding the room with natural light. Two sizeable double bedroom and a shower room complete the ground floor. On the first floor you have two further bedrooms and shower room.

Externally you have off road parking for multiple vehicles along with a detached garage. Encapsulating this home perfectly are the picturesque gardens, with various patio areas, sweeping lawn and mature planting beds an ideal place for entertaining or relaxing. An enviable location nestled in the prestigious area of Heswall. With excellent local amenities, thriving community spirit and easy access throughout Wirral, Chester and Liverpool. Heswall is a town with its own unique charm, bustling with local boutique shops, cafes and beauty salons. Boasting a wealth of schools for all ages, there are superb recreational facilities close by including Heswall Football Club, Tennis and Squash Club.