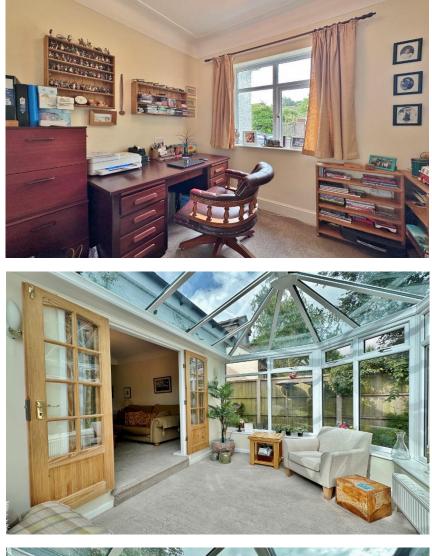

In brief you have a welcoming hallway, spacious lounge with conservatory off enjoying delightful views over the superb gardens. Study/bedroom five, further reception room with feature log burning stove and access into an impressive bespoke kitchen, fitted with a range of high quality wall and base units, appliances and a breakfast area with glass roof flooding the room with natural light. Two sizeable double bedroom and a shower room complete the ground floor. On the first floor you have two further bedrooms and shower room.