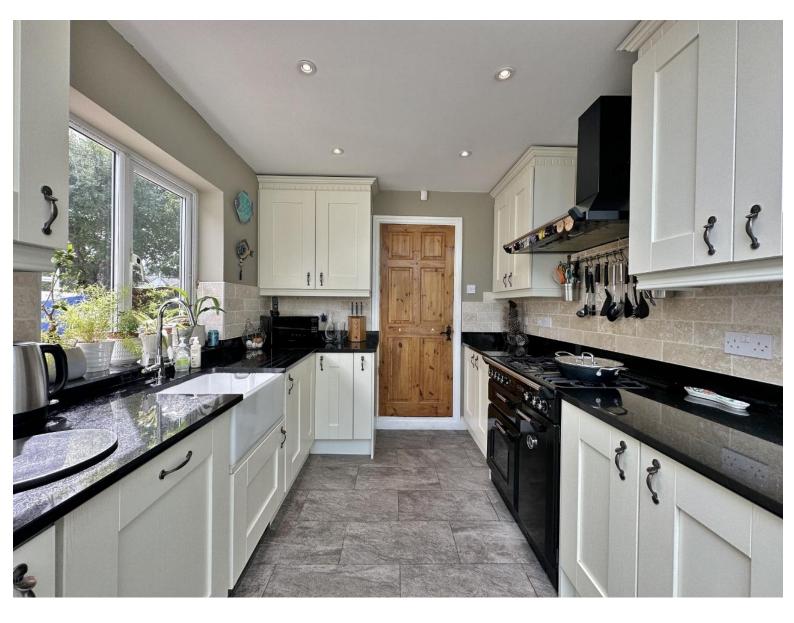

In brief you have a welcoming hallway, spacious lounge with conservatory off enjoying delightful views over the superb gardens. Study/bedroom five, further reception room with feature log burning stove and access into an impressive bespoke kitchen, fitted with a range of high quality wall and base units, appliances and a breakfast area with glass roof flooding the room with natural light. Two sizeable double bedroom and a shower room complete the ground floor. On the first floor you have two further bedrooms and shower room.