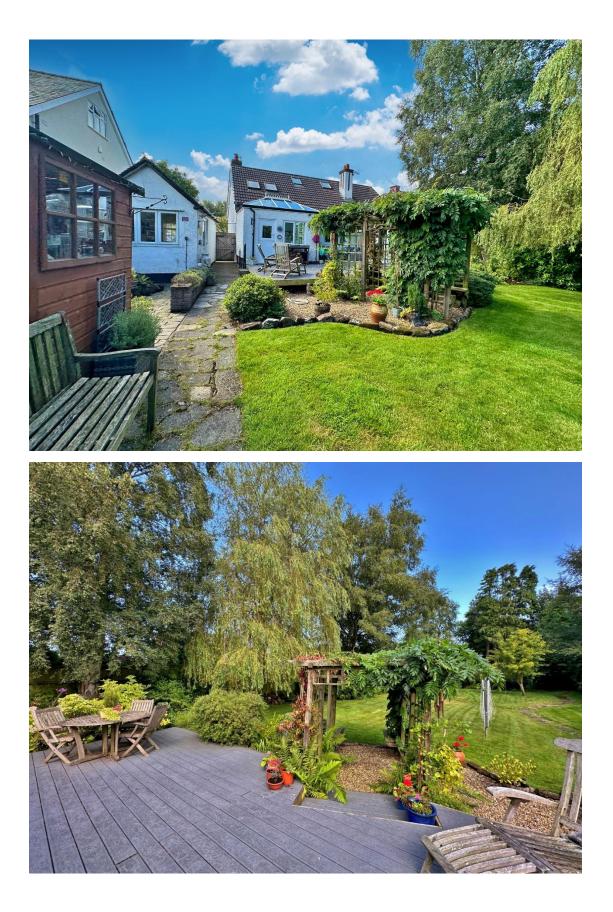

## Description

Sitting on a generous sized plot spanning approximately 1/4 of an acre, Move Residential are delighted to showcase this idyllic four/five bedroom detached bungalow. Offering over 1700 square foot of sumptuous living accommodation, beautifully appointed with a tasteful décor and charming features this home must be viewed to be appreciated in full.

In brief you have a welcoming hallway, spacious lounge with conservatory off enjoying delightful views over the superb gardens. Study/bedroom five, further reception room with feature log burning stove and access into an impressive bespoke kitchen, fitted with a range of high quality wall and base units, appliances and a breakfast area with glass roof flooding the room with natural light. Two sizeable double bedroom and a shower room complete the ground floor. On the first floor you have two further bedrooms and shower room.

Externally you have off road parking for multiple vehicles along with a detached garage. Encapsulating this home perfectly are the picturesque gardens, with various patio areas, sweeping lawn and mature planting beds an ideal place for entertaining or relaxing. An enviable location nestled in the prestigious area of Heswall. With excellent local amenities, thriving community spirit and easy access throughout Wirral, Chester and Liverpool. Heswall is a town with its own unique charm, bustling with local boutique shops, cafes and beauty salons. Boasting a wealth of schools for all ages, there are superb recreational facilities close by including Heswall Football Club, Tennis and Squash Club.