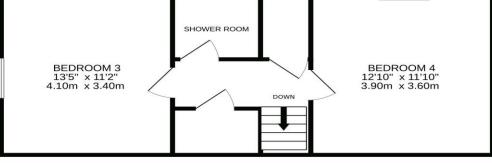

### TOTAL FLOOR AREA : 1717 sq.ft. (159.5 sq.m.) approx.

Whilst every attempt has been made to ensure the accuracy of the floorplan contained here, measurements of doors, windows, rooms and any other items are approximate and no responsibility is taken for any error, omission or mis-statement. This plan is for illustrative purposes only and should be used as such by any prospective purchaser. The services, systems and appliances shown have not been tested and no guarantee as to their operability or efficiency can be given. Made with Metropix ©2024

In brief you have a welcoming hallway, spacious lounge with conservatory off enjoying delightful views over the superb gardens. Study/bedroom five, further reception room with feature log burning stove and access into an impressive bespoke kitchen, fitted with a range of high quality wall and base units, appliances and a breakfast area with glass roof flooding the room with natural light. Two sizeable double bedroom and a shower room complete the ground floor. On the first floor you have two further bedrooms and shower room.