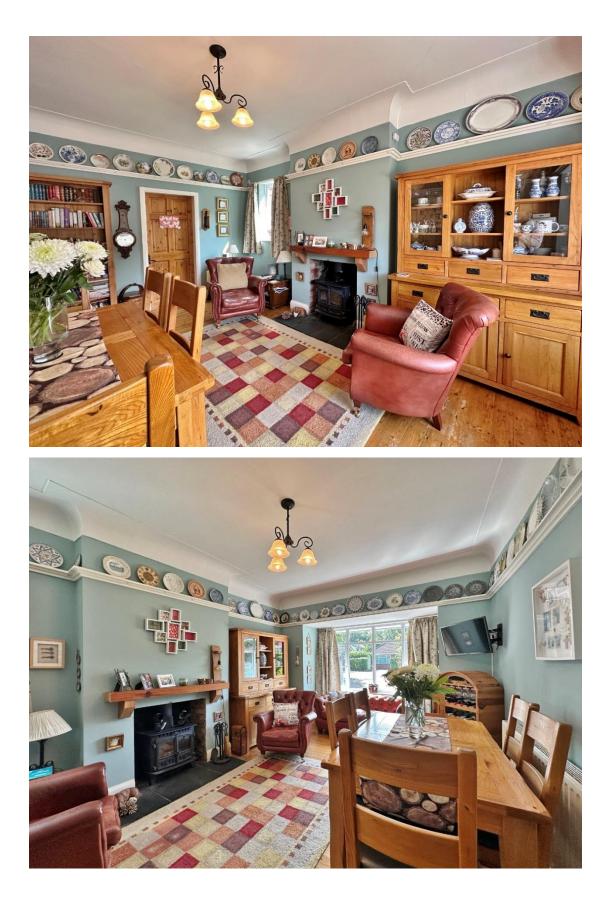

In brief you have a welcoming hallway, spacious lounge with conservatory off enjoying delightful views over the superb gardens. Study/bedroom five, further reception room with feature log burning stove and access into an impressive bespoke kitchen, fitted with a range of high quality wall and base units, appliances and a breakfast area with glass roof flooding the room with natural light. Two sizeable double bedroom and a shower room complete the ground floor. On the first floor you have two further bedrooms and shower room.