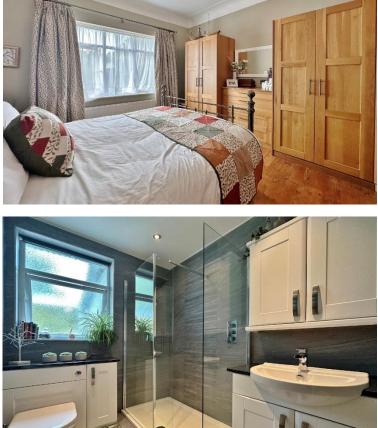

In brief you have a welcoming hallway, spacious lounge with conservatory off enjoying delightful views over the superb gardens. Study/bedroom five, further reception room with feature log burning stove and access into an impressive bespoke kitchen, fitted with a range of high quality wall and base units, appliances and a breakfast area with glass roof flooding the room with natural light. Two sizeable double bedroom and a shower room complete the ground floor. On the first floor you have two further bedrooms and shower room.