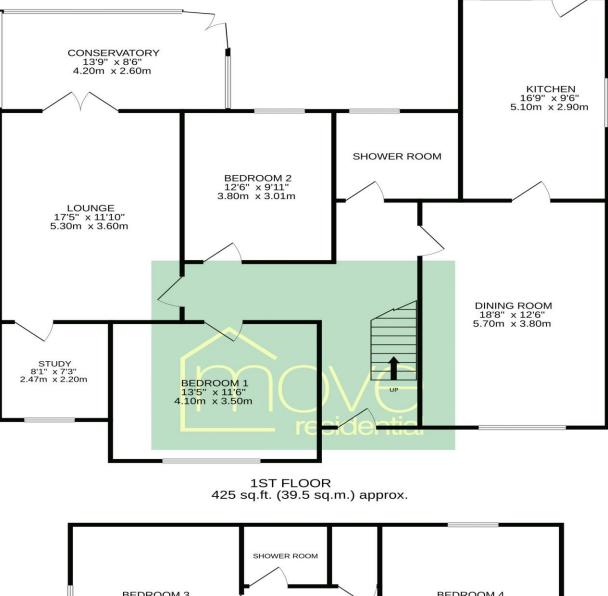

GROUND FLOOR 1292 sq.ft. (120.0 sq.m.) approx.

### TOTAL FLOOR AREA : 1717 sq.ft. (159.5 sq.m.) approx.

Whilst every attempt has been made to ensure the accuracy of the floorplan contained here, measurements of doors, windows, rooms and any other items are approximate and no responsibility is taken for any error, omission or mis-statement. This plan is for illustrative purposes only and should be used as such by any prospective purchaser. The services, systems and appliances shown have not been tested and no guarantee as to their operability or efficiency can be given. Made with Metropix ©2024

In brief you have a welcoming hallway, spacious lounge with conservatory off enjoying delightful views over the superb gardens. Study/bedroom five, further reception room with feature log burning stove and access into an impressive bespoke kitchen, fitted with a range of high quality wall and base units, appliances and a breakfast area with glass roof flooding the room with natural light. Two sizeable double bedroom and a shower room complete the ground floor. On the first floor you have two further bedrooms and shower room.