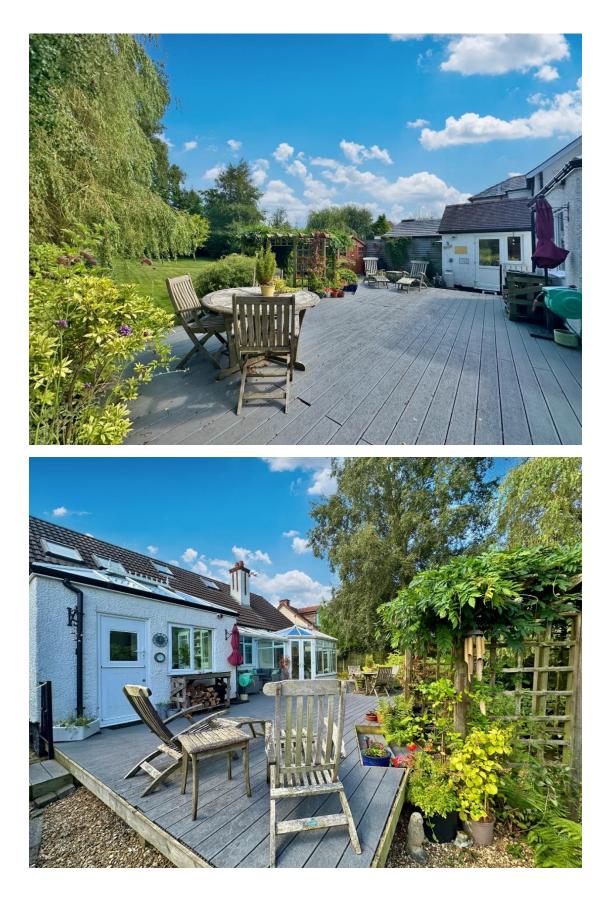

In brief you have a welcoming hallway, spacious lounge with conservatory off enjoying delightful views over the superb gardens. Study/bedroom five, further reception room with feature log burning stove and access into an impressive bespoke kitchen, fitted with a range of high quality wall and base units, appliances and a breakfast area with glass roof flooding the room with natural light. Two sizeable double bedroom and a shower room complete the ground floor. On the first floor you have two further bedrooms and shower room.

Externally you have off road parking for multiple vehicles along with a detached garage. Encapsulating this home perfectly are the picturesque gardens, with various patio areas, sweeping lawn and mature planting beds an ideal place for entertaining or relaxing. An enviable location nestled in the prestigious area of Heswall. With excellent local amenities, thriving community spirit and easy access throughout Wirral, Chester and Liverpool. Heswall is a town with its own unique charm, bustling with local boutique shops, cafes and beauty salons. Boasting a wealth of schools for all ages, there are superb recreational facilities close by including Heswall Football Club, Tennis and Squash Club.