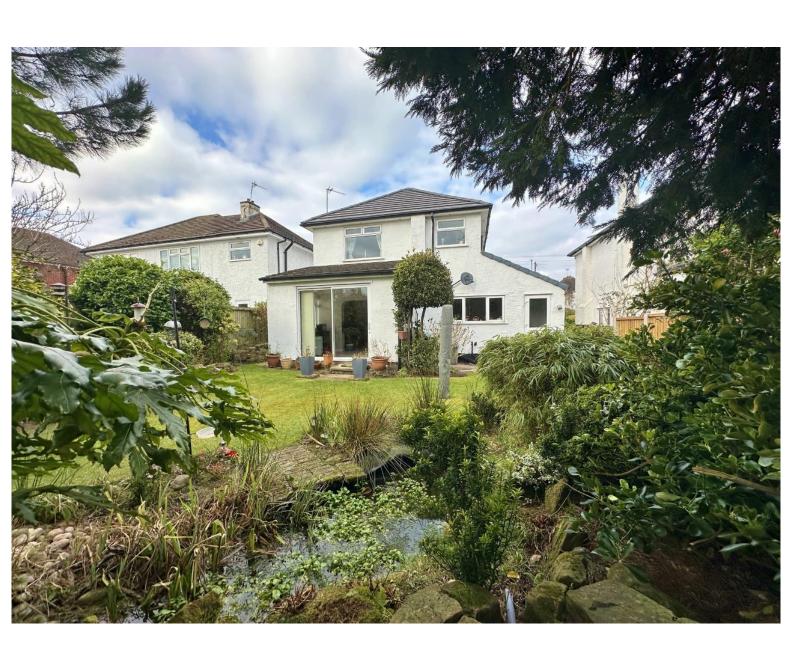

Whitehouse Lane, Heswall, Wirral CH60 1UQ

- Attractive Three Bedroom Bay Fronted Detached Family Home
- Immaculately Presented Spanning Over 1370 Square Foot of Living Space
- Two Double Bedrooms with Fitted Wardrobes, Third Bed and Bathroom
- Beautifully Manicured Rear Garden with Patio, Lawn and Mature Plant Beds
- Generous and Idyllic Plot in the Highly Sought After Area of Heswall
- Hallway, Bay Fronted Lounge, Two Rear Reception Rooms and a Kitchen
- Ample Off Road Parking, Garage, Double Glazing and Central Heating
- Close to Amenities, Transport Links and Excellent Schools Viewing Essential

## **Description**

Move Residential are delighted to be the agent of choice to showcase this attractive and spacious three bedroom detached family home. Spanning over 1370 square foot of living accommodation all appointed with a tasteful décor we strongly recommend a closer inspection to appreciate this home in full. In brief you have a welcoming hallway, bay fronted dining room and to the rear a lounge with feature fireplace and archway into a second reception room with patio doors opening to the delightful rear garden. Completing the ground floor you have a large well fitted kitchen diner. To the first floor you have two double bedrooms both with fitted wardrobes, third bedroom and a modern three piece bathroom suite. Externally the property benefits from ample off road parking, garage and a private enclosed rear garden mainly laid to lawn with various patio areas and mature planting beds, a perfect space to relax or entertain. Heswall is a town with its own unique charm, bustling with local boutique shops, cafes and beauty salons. Boasting a wealth of highly acclaimed schools for all ages, there are superb recreational facilities close by including Heswall Football Club, Golf, Tennis and Squash Club. An established network of roads including the M53 and M56 motorways afford commuting links throughout Wirral, Chester and Liverpool.