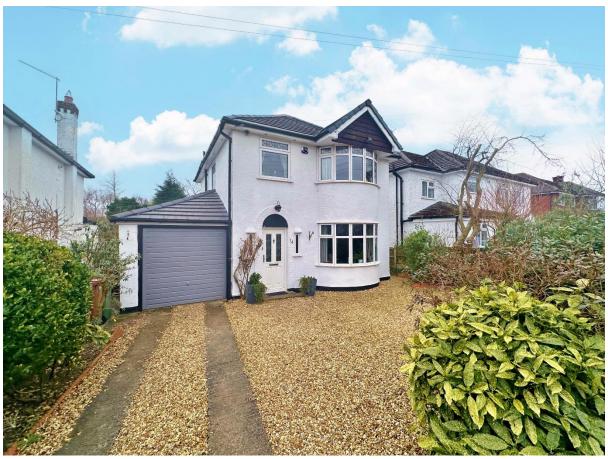

Whitehouse Lane, Heswall, Wirral CH60 1UQ

- Attractive Three Bedroom Bay Fronted Detached Family Home
- Immaculately Presented Spanning Over 1370 Square Foot of Living Space
- Two Double Bedrooms with Fitted Wardrobes, Third Bed and Bathroom
- Beautifully Manicured Rear Garden with Patio, Lawn and Mature Plant Beds
- Generous and Idyllic Plot in the Highly Sought After Area of Heswall
- Hallway, Bay Fronted Lounge, Two Rear Reception Rooms and a Kitchen
- Ample Off Road Parking, Garage, Double Glazing and Central Heating
- Close to Amenities, Transport Links and Excellent Schools Viewing Essential

## **Description**

Move Residential are delighted to be the agent of choice to showcase this attractive and spacious three bedroom detached family home. Spanning over 1370 square foot of living accommodation all appointed with a tasteful décor we strongly recommend a closer inspection to appreciate this home in full. In brief you have a welcoming hallway, bay fronted dining room and to the rear a lounge with feature fireplace and archway into a second reception room with patio doors opening to the delightful rear garden. Completing the ground floor you have a large well fitted kitchen diner. To the first floor you have two double bedrooms both with fitted wardrobes, third bedroom and a modern three piece bathroom suite. Externally the property benefits from ample off road parking, garage and a private enclosed rear garden mainly laid to lawn with various patio areas and mature planting beds, a perfect space to relax or entertain. Heswall is a town with its own unique charm, bustling with local boutique shops, cafes and beauty salons. Boasting a wealth of highly acclaimed schools for all ages, there are superb recreational facilities close by including Heswall Football Club, Golf, Tennis and Squash Club. An established network of roads including the M53 and M56 motorways afford commuting links throughout Wirral, Chester and Liverpool.