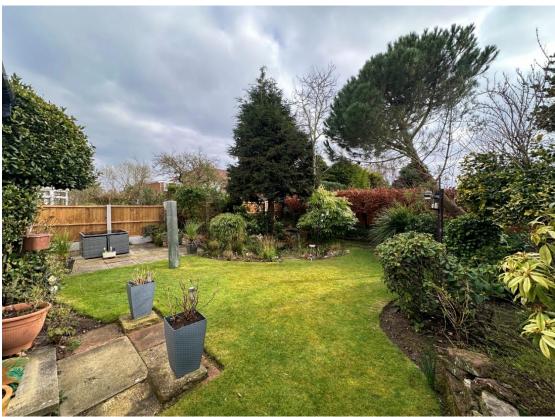

Whitehouse Lane, Heswall, Wirral CH60 1UQ

- Attractive Three Bedroom Bay Fronted Detached Family Home
- Immaculately Presented Spanning Over 1370 Square Foot of Living Space
- Two Double Bedrooms with Fitted Wardrobes, Third Bed and Bathroom
- Beautifully Manicured Rear Garden with Patio, Lawn and Mature Plant Beds
- Generous and Idyllic Plot in the Highly Sought After Area of Heswall
- Hallway, Bay Fronted Lounge, Two Rear Reception Rooms and a Kitchen
- Ample Off Road Parking, Garage, Double Glazing and Central Heating
- Close to Amenities, Transport Links and Excellent Schools Viewing Essential

## **Description**

Move Residential are delighted to be the agent of choice to showcase this attractive and spacious three bedroom detached family home. Spanning over 1370 square foot of living accommodation all appointed with a tasteful décor we strongly recommend a closer inspection to appreciate this home in full. In brief you have a welcoming hallway, bay fronted dining room and to the rear a lounge with feature fireplace and archway into a second reception room with patio doors opening to the delightful rear garden. Completing the ground floor you have a large well fitted kitchen diner. To the first floor you have two double bedrooms both with fitted wardrobes, third bedroom and a modern three piece bathroom suite. Externally the property benefits from ample off road parking, garage and a private enclosed rear garden mainly laid to lawn with various patio areas and mature planting beds, a perfect space to relax or entertain. Heswall is a town with its own unique charm, bustling with local boutique shops, cafes and beauty salons. Boasting a wealth of highly acclaimed schools for all ages, there are superb recreational facilities close by including Heswall Football Club, Golf, Tennis and Squash Club. An established network of roads including the M53 and M56 motorways afford commuting links throughout Wirral, Chester and Liverpool.