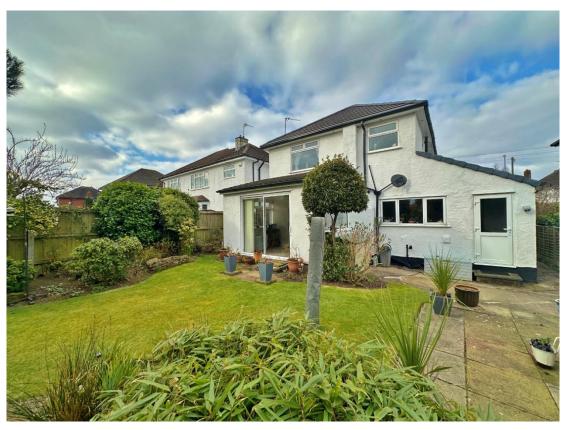

Whitehouse Lane, Heswall, Wirral CH60 1UQ

- Attractive Three Bedroom Bay Fronted Detached Family Home
- Immaculately Presented Spanning Over 1370 Square Foot of Living Space
- Two Double Bedrooms with Fitted Wardrobes, Third Bed and Bathroom
- Beautifully Manicured Rear Garden with Patio, Lawn and Mature Plant Beds
- Generous and Idyllic Plot in the Highly Sought After Area of Heswall
- Hallway, Bay Fronted Lounge, Two Rear Reception Rooms and a Kitchen
- Ample Off Road Parking, Garage, Double Glazing and Central Heating
- Close to Amenities, Transport Links and Excellent Schools Viewing Essential

## **Description**

Move Residential are delighted to be the agent of choice to showcase this attractive and spacious three bedroom detached family home. Spanning over 1370 square foot of living accommodation all appointed with a tasteful décor we strongly recommend a closer inspection to appreciate this home in full. In brief you have a welcoming hallway, bay fronted dining room and to the rear a lounge with feature fireplace and archway into a second reception room with patio doors opening to the delightful rear garden. Completing the ground floor you have a large well fitted kitchen diner. To the first floor you have two double bedrooms both with fitted wardrobes, third bedroom and a modern three piece bathroom suite. Externally the property benefits from ample off road parking, garage and a private enclosed rear garden mainly laid to lawn with various patio areas and mature planting beds, a perfect space to relax or entertain. Heswall is a town with its own unique charm, bustling with local boutique shops, cafes and beauty salons. Boasting a wealth of highly acclaimed schools for all ages, there are superb recreational facilities close by including Heswall Football Club, Golf, Tennis and Squash Club. An established network of roads including the M53 and M56 motorways afford commuting links throughout Wirral, Chester and Liverpool.