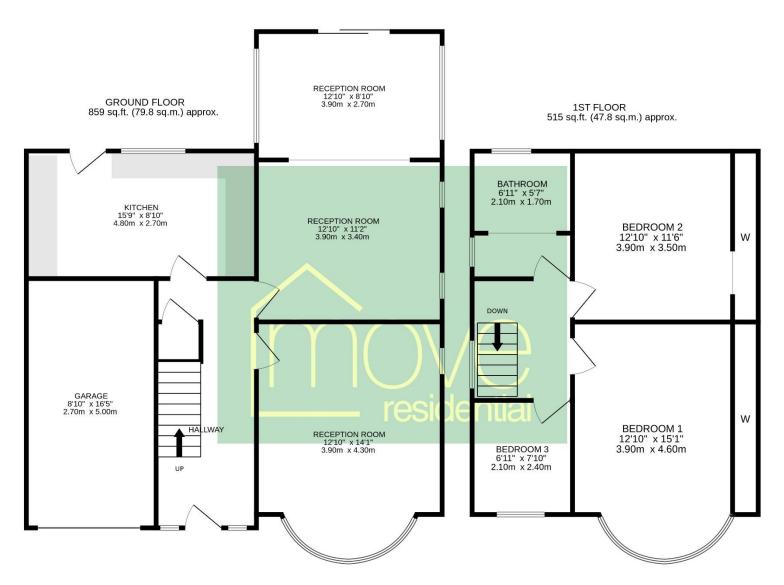

TOTAL FLOOR AREA: 1374 sq.ft. (127.6 sq.m.) approx.

Whilst every attempt has been made to ensure the accuracy of the floorplan contained here, measurements of doors, windows, rooms and any other items are approximate and no responsibility is taken for any error, omission or mis-statement. This plan is for illustrative purposes only and should be used as such by any prospective purchaser. The services, systems and appliances shown have not been tested and no guarantee as to their operability or efficiency can be given.

Made with Metropix ©2025

## **Description**

Move Residential are delighted to be the agent of choice to showcase this attractive and spacious three bedroom detached family home. Spanning over 1370 square foot of living accommodation all appointed with a tasteful décor we strongly recommend a closer inspection to appreciate this home in full. In brief you have a welcoming hallway, bay fronted dining room and to the rear a lounge with feature fireplace and archway into a second reception room with patio doors opening to the delightful rear garden. Completing the ground floor you have a large well fitted kitchen diner. To the first floor you have two double bedrooms both with fitted wardrobes, third bedroom and a modern three piece bathroom suite. Externally the property benefits from ample off road parking, garage and a private enclosed rear garden mainly laid to lawn with various patio areas and mature planting beds, a perfect space to relax or entertain. Heswall is a town with its own unique charm, bustling with local boutique shops, cafes and beauty salons. Boasting a wealth of highly acclaimed schools for all ages, there are superb recreational facilities close by including Heswall Football Club, Golf, Tennis and Squash Club. An established network of roads including the M53 and M56 motorways afford commuting links throughout Wirral, Chester and Liverpool.