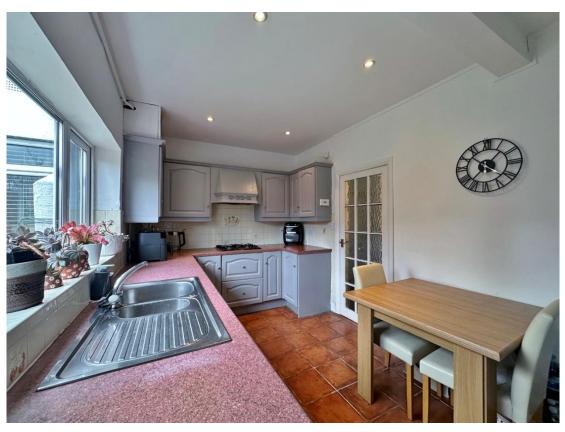

## **Description**

Move Residential are delighted to be the agent of choice to showcase this attractive and spacious three bedroom detached family home. Spanning over 1370 square foot of living accommodation all appointed with a tasteful décor we strongly recommend a closer inspection to appreciate this home in full. In brief you have a welcoming hallway, bay fronted dining room and to the rear a lounge with feature fireplace and archway into a second reception room with patio doors opening to the delightful rear garden. Completing the ground floor you have a large well fitted kitchen diner. To the first floor you have two double bedrooms both with fitted wardrobes, third bedroom and a modern three piece bathroom suite. Externally the property benefits from ample off road parking, garage and a private enclosed rear garden mainly laid to lawn with various patio areas and mature planting beds, a perfect space to relax or entertain. Heswall is a town with its own unique charm, bustling with local boutique shops, cafes and beauty salons. Boasting a wealth of highly acclaimed schools for all ages, there are superb recreational facilities close by including Heswall Football Club, Golf, Tennis and Squash Club. An established network of roads including the M53 and M56 motorways afford commuting links throughout Wirral, Chester and Liverpool.