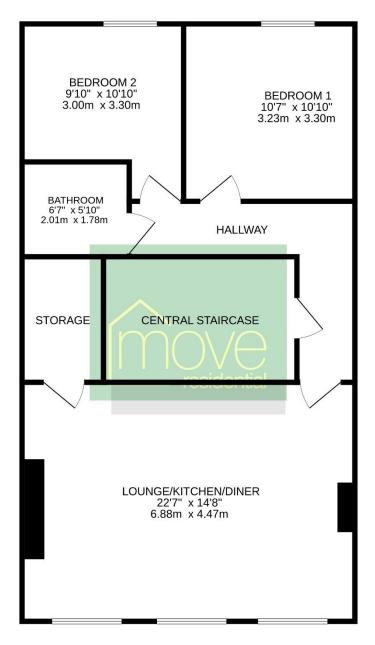

## Floor Plan

## THIRD FLOOR

TOTAL FLOOR AREA: 865 sq.ft. (80.4 sq.m.) approx.

Whilst every attempt has been made to ensure the accuracy of the floorplan contained here, measurements of doors, windows, rooms and any other items are approximate and no responsibility is taken for any error, omission or mis-statement. This plan is for fluistrative purposes only and should be used as such by any prospective purchaser. The services, systems and appliances shown have not been tested and no guarantee as to their opticality or efficiency can be given.

Made with Metropix ©2025